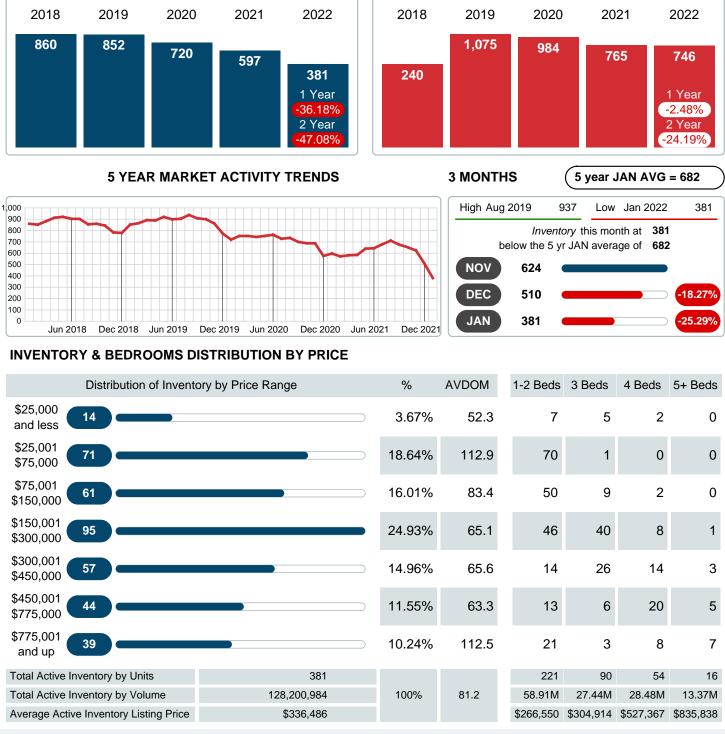

# January 2022

Area Delimited by County Of Rogers

ACTIVE DURING JANUARY

## **ACTIVE INVENTORY**

Report produced on Feb 11, 2022 for MLS Technology Inc.

Contact: MLS Technology Inc.

Phone: 918-663-7500

Email: support@mlstechnology.com

**MSI FOR JANUARY** 

RELLDATUM

Absorption: Last 12 months, an Average of **175** Sales/Month Active Inventory as of January 31, 2022 = **381** 

#### Months Supply of Inventory (MSI) Decreases

The total housing inventory at the end of January 2022 decreased **36.29%** to 381 existing homes available for sale. Over the last 12 months this area has had an average of 175 closed sales per month. This represents an unsold inventory index of **2.18** MSI for this period.