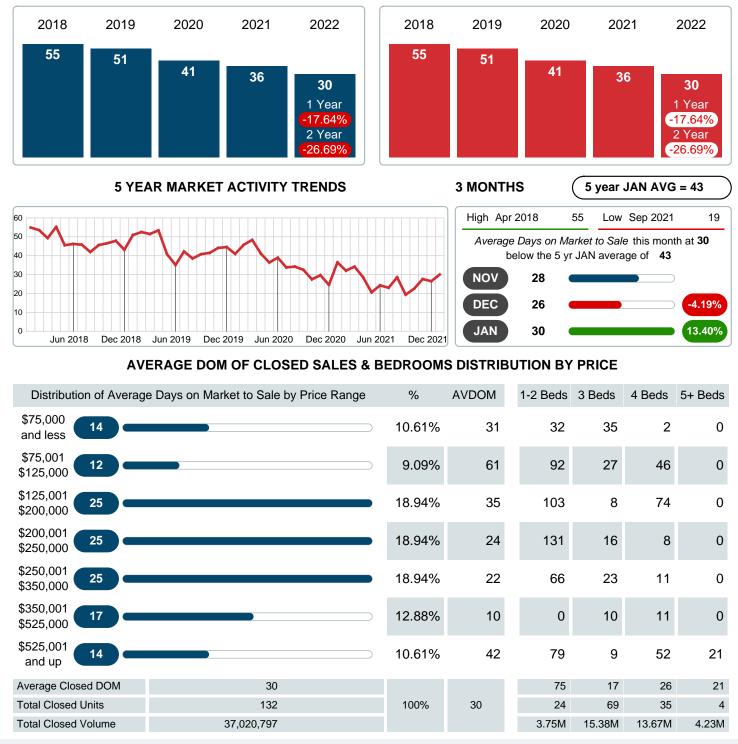

## AVERAGE DAYS ON MARKET TO SALE

Report produced on Feb 11, 2022 for MLS Technology Inc.

Contact: MLS Technology Inc.

Phone: 918-663-7500

Email: support@mlstechnology.com

JANUARY

RELLDATUM

#### Average Days on Market Shortens

The average number of **30.02** days that homes spent on the market before selling decreased by 6.43 days or **17.64%** in January 2022 compared to last year's same month at **36.45** DOM.