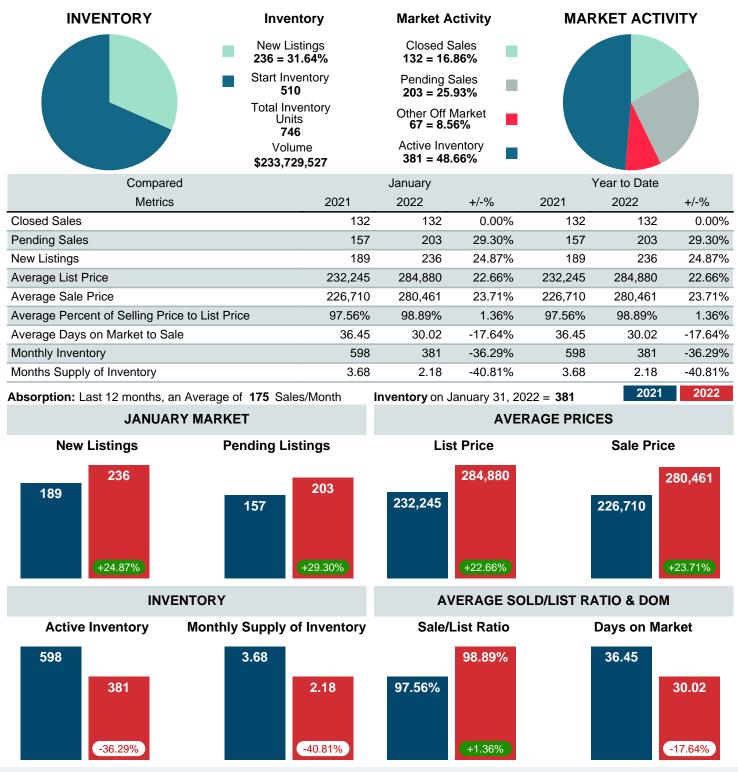

### MONTHLY INVENTORY ANALYSIS

Report produced on Feb 11, 2022 for MLS Technology Inc.

| Compared                                       | January |         |         |
|------------------------------------------------|---------|---------|---------|
| Metrics                                        | 2021    | 2022    | +/-%    |
| Closed Listings                                | 132     | 132     | 0.00%   |
| Pending Listings                               | 157     | 203     | 29.30%  |
| New Listings                                   | 189     | 236     | 24.87%  |
| Average List Price                             | 232,245 | 284,880 | 22.66%  |
| Average Sale Price                             | 226,710 | 280,461 | 23.71%  |
| Average Percent of Selling Price to List Price | 97.56%  | 98.89%  | 1.36%   |
| Average Days on Market to Sale                 | 36.45   | 30.02   | -17.64% |
| End of Month Inventory                         | 598     | 381     | -36.29% |
| Months Supply of Inventory                     | 3.68    | 2.18    | -40.81% |

Absorption: Last 12 months, an Average of **175** Sales/Month Active Inventory as of January 31, 2022 = **381** 

#### Months Supply of Inventory (MSI) Decreases

The total housing inventory at the end of January 2022 decreased **36.29%** to 381 existing homes available for sale. Over the last 12 months this area has had an average of 175 closed sales per month. This represents an unsold inventory index of **2.18** MSI for this period.

#### Sales Success for January 2022 is Positive

Overall, with Average Prices going up and Days on Market decreasing, the Listed versus Closed Ratio finished weak this month.

There were 236 New Listings in January 2022, up **24.87%** from last year at 189. Furthermore, there were 132 Closed Listings this month versus last year at 132, a **0.00%** decrease.

Closed versus Listed trends yielded a **55.9%** ratio, down from previous year's, January 2021, at **69.8%**, a **19.92%** downswing. This will certainly create pressure on a decreasing Monthi $_{i,2}^{v}$ s Supply of Inventory (MSI) in the months to come.

## MARKET SUMMARY

Report produced on Feb 11, 2022 for MLS Technology Inc.

Contact: MLS Technology Inc.

Phone: 918-663-7500

Email: support@mlstechnology.com