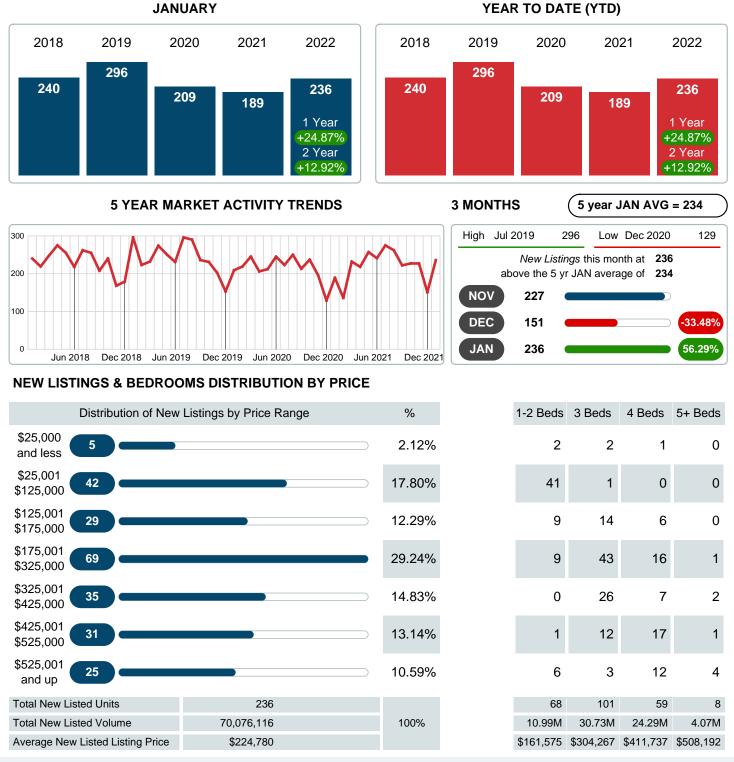

## **NEW LISTINGS**

Report produced on Feb 11, 2022 for MLS Technology Inc.

Contact: MLS Technology Inc.

Phone: 918-663-7500

Email: support@mlstechnology.com

**END OF JANUARY** 