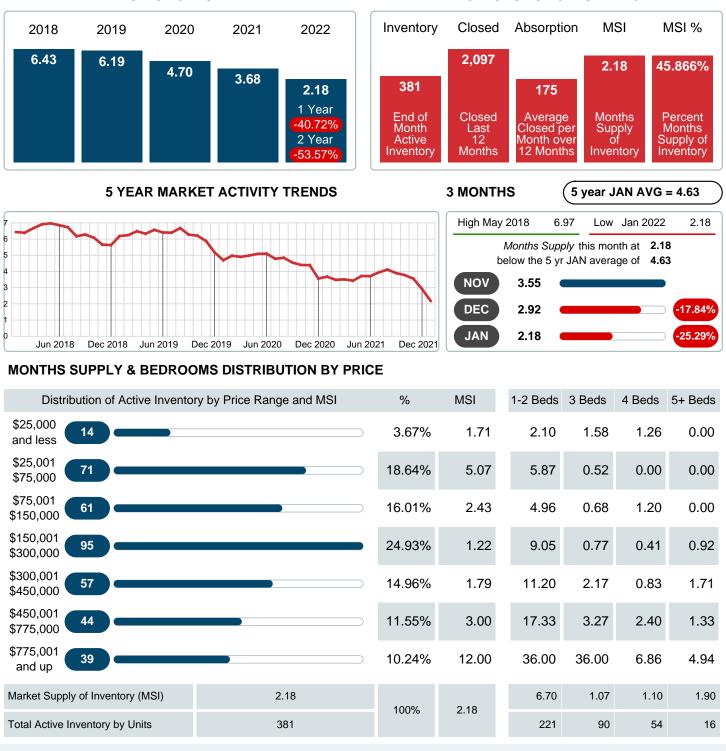

## MONTHS SUPPLY of INVENTORY (MSI)

Report produced on Feb 11, 2022 for MLS Technology Inc.

Contact: MLS Technology Inc.

Phone: 918-663-7500

Email: support@mlstechnology.com

JANUARY

**RE DATUM** 

#### Months Supply of Inventory (MSI) Decreases

The total housing inventory at the end of January 2022 decreased **36.29%** to 381 existing homes available for sale. Over the last 12 months this area has had an average of 175 closed sales per month. This represents an unsold inventory index of **2.18** MSI for this period.

Absorption: Last 12 months, an Average of **175** Sales/Month Active Inventory as of January 31, 2022 = **381** 