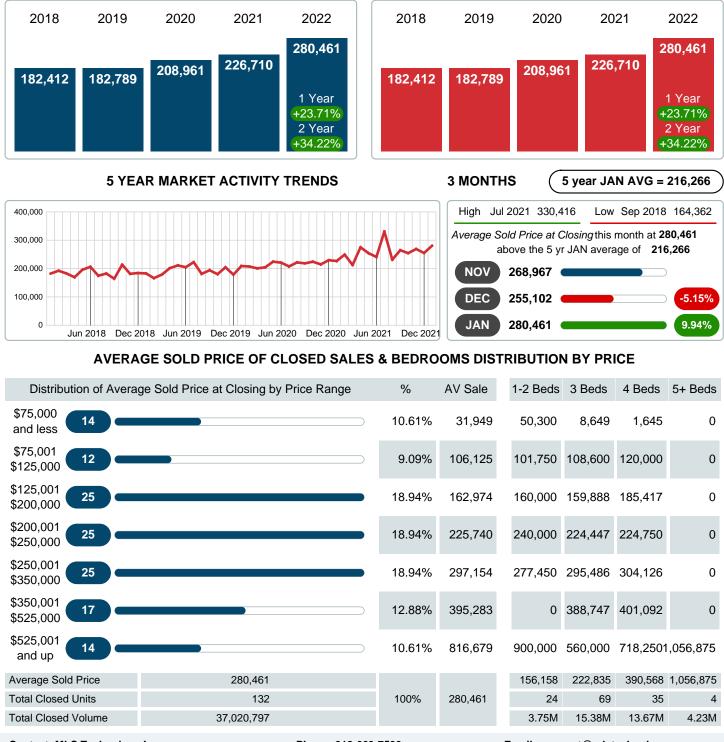

#### Average Sale Price Going Up

According to the preliminary trends, this market area has experienced some upward momentum with the increase of Average Price this month. Prices went up **23.71%** in January 2022 to \$280,461 versus the previous year at \$226,710.

30.0

3.75M

15.38M

\$156,158 \$222,835 \$390,568\$1,056,875

13.67M

100%

Reports produced and compiled by RE STATS Inc. Information is deemed reliable but not guaranteed. Does not reflect all market activity.

37,020,797

\$280,461

4.23M

## AVERAGE SOLD PRICE AT CLOSING

Report produced on Feb 11, 2022 for MLS Technology Inc.

Contact: MLS Technology Inc.

Phone: 918-663-7500

Email: support@mlstechnology.com