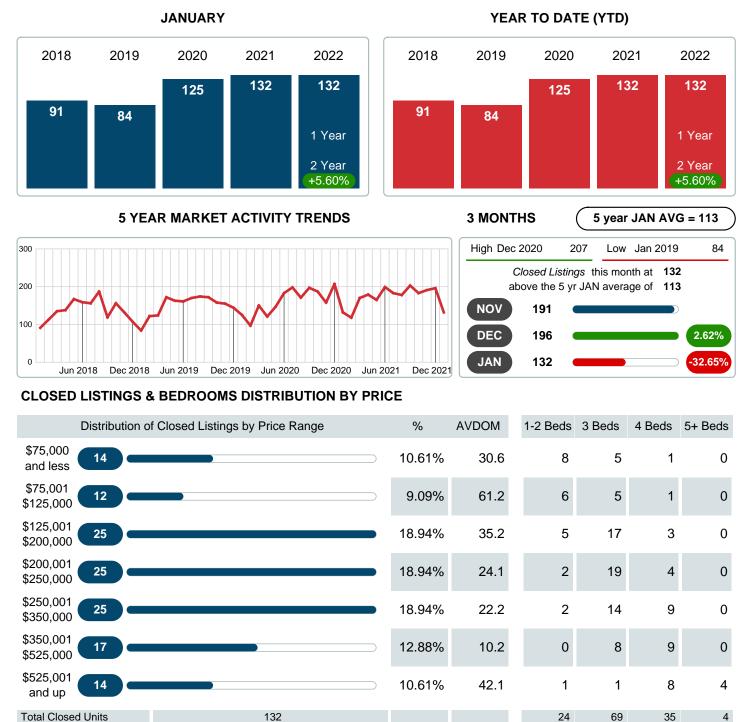

# REDATUM

**Total Closed Volume** 

Average Closed Price

Contact: MLS Technology Inc.

CLOSED LISTINGS

Report produced on Feb 11, 2022 for MLS Technology Inc.

Phone: 918-663-7500 Email: support@mlstechnology.com

30.0

3.75M

15.38M

\$156,158 \$222,835 \$390,568\$1,056,875

13.67M

100%

Reports produced and compiled by RE STATS Inc. Information is deemed reliable but not guaranteed. Does not reflect all market activity.

37,020,797

\$280,461

4.23M