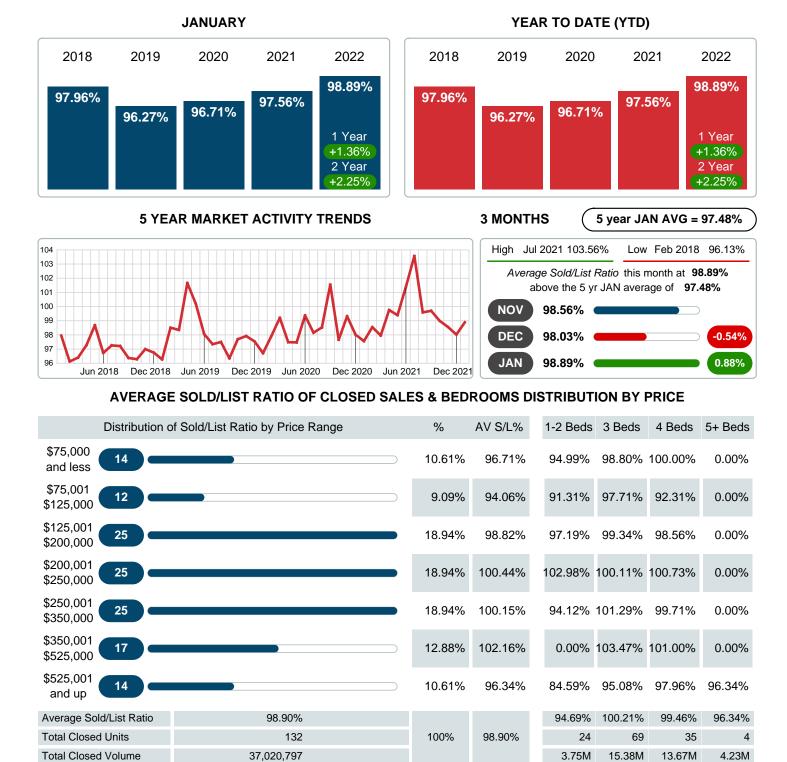

#### Average Days on Market Shortens

The average number of **30.02** days that homes spent on the market before selling decreased by 6.43 days or **17.64%** in January 2022 compared to last year's same month at **36.45** DOM.

## AVERAGE PERCENT OF SELLING PRICE TO LISTING PRICE

Report produced on Feb 11, 2022 for MLS Technology Inc.

Contact: MLS Technology Inc.

Phone: 918-663-7500

Email: support@mlstechnology.com

RELADATUM