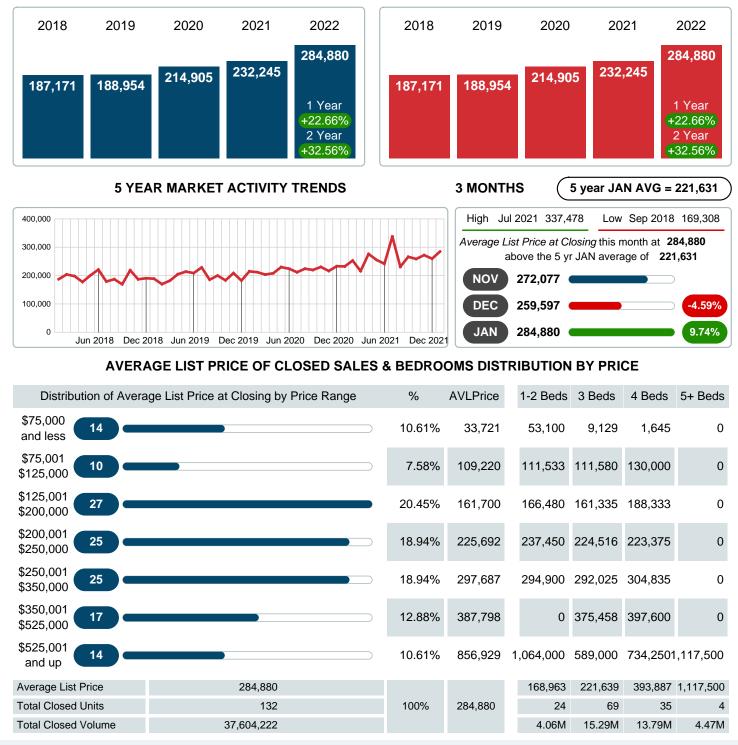

## AVERAGE LIST PRICE AT CLOSING

Report produced on Feb 11, 2022 for MLS Technology Inc.

Contact: MLS Technology Inc.

Phone: 918-663-7500

Email: support@mlstechnology.com

JANUARY

RELADATUM

#### Average Sale Price Going Up

According to the preliminary trends, this market area has experienced some upward momentum with the increase of Average Price this month. Prices went up **23.71%** in January 2022 to \$280,461 versus the previous year at \$226,710.