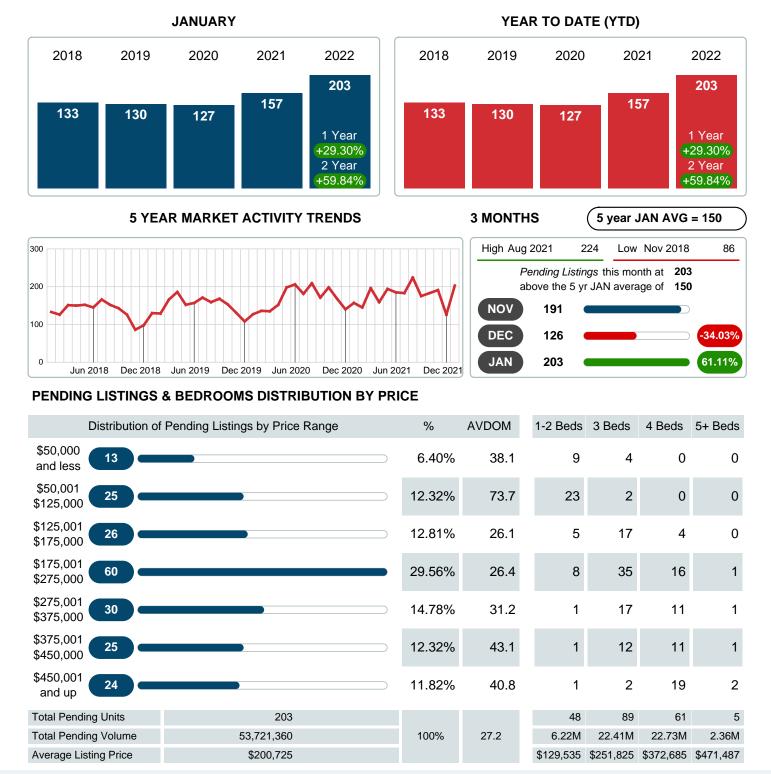

## PENDING LISTINGS

Report produced on Feb 11, 2022 for MLS Technology Inc.

Contact: MLS Technology Inc.

Phone: 918-663-7500

Email: support@mlstechnology.com

RELEDATUM