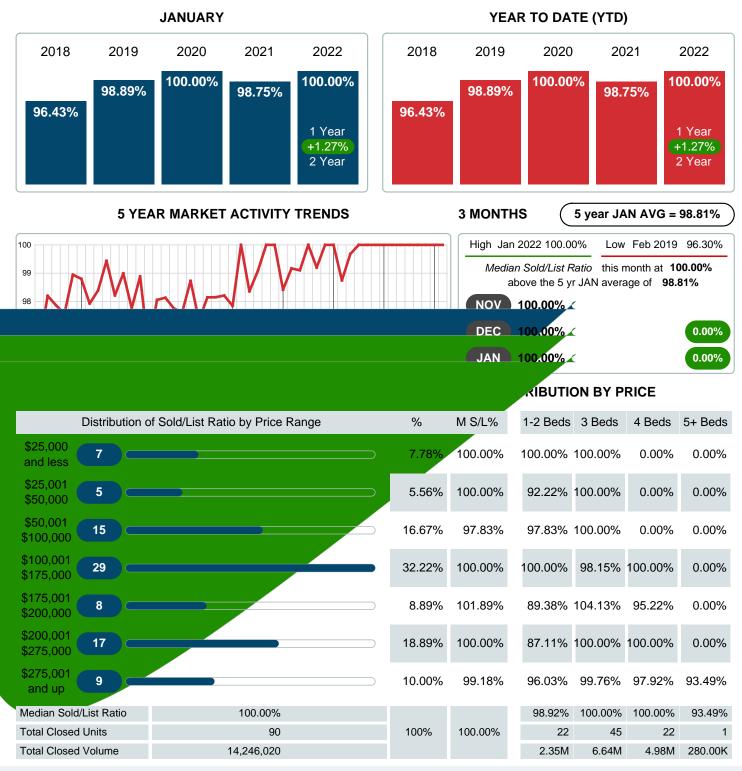

#### Median Days on Market Shortens

The median number of 10.00 days that homes spent on the market before selling decreased by 13.00 days or 56.52% in January 2022 compared to last year's same month at 23.00 DOM.

## MEDIAN PERCENT OF SELLING PRICE TO LISTING PRICE

Report produced on Feb 11, 2022 for MLS Technology Inc.

Contact: MLS Technology Inc.

Phone: 918-663-7500

Email: support@mlstechnology.com