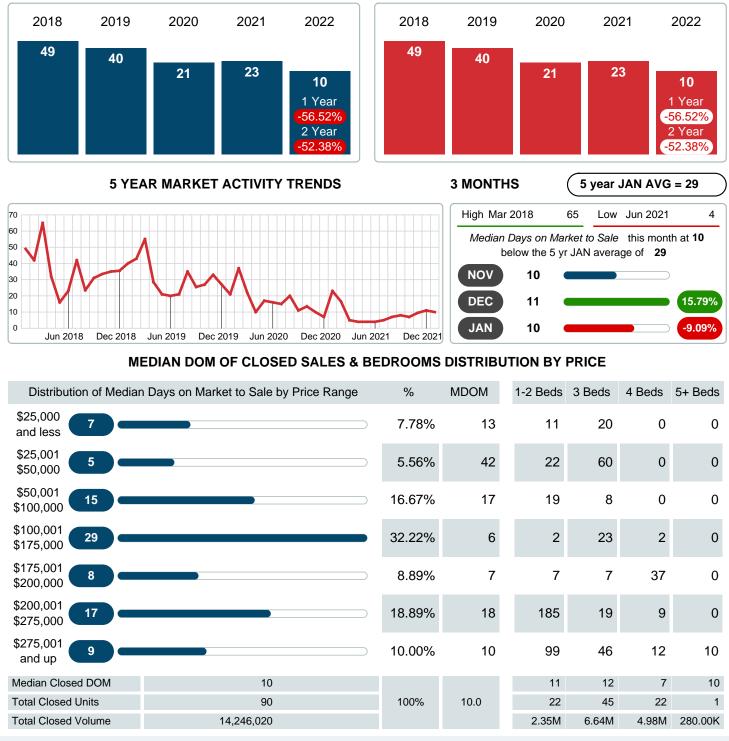

## MEDIAN DAYS ON MARKET TO SALE

Report produced on Feb 11, 2022 for MLS Technology Inc.

Contact: MLS Technology Inc.

Phone: 918-663-7500

Email: support@mlstechnology.com

#### Median Days on Market Shortens

The median number of 10.00 days that homes spent on the market before selling decreased by 13.00 days or 56.52% in January 2022 compared to last year's same month at 23.00 DOM.