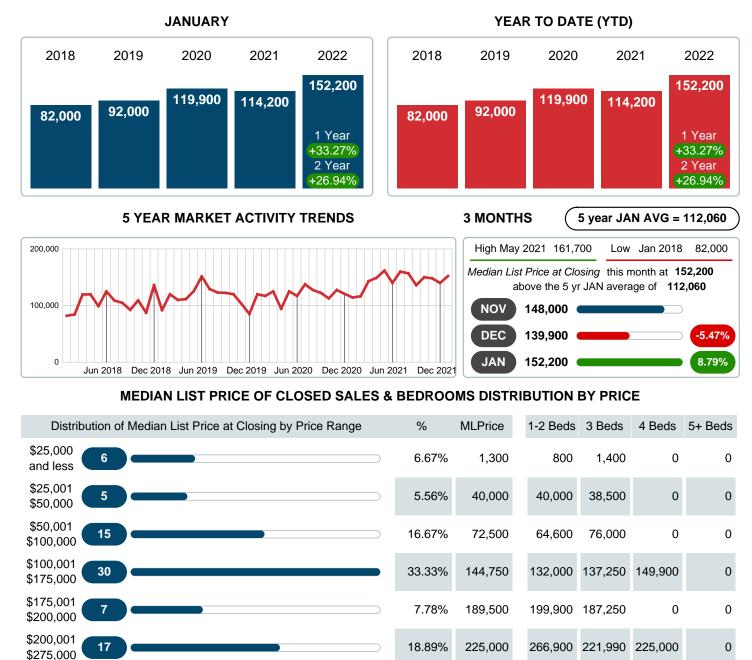

## MEDIAN LIST PRICE AT CLOSING

Report produced on Feb 11, 2022 for MLS Technology Inc.

Contact: MLS Technology Inc.

10

\$275,001

and up

Median List Price

**Total Closed Units** 

#### Median Sale Price Going Up

According to the preliminary trends, this market area has experienced some upward momentum with the increase of Median Price this month. Prices went up 48.80% in January 2022 to \$154,750 versus the previous year at \$104,000.