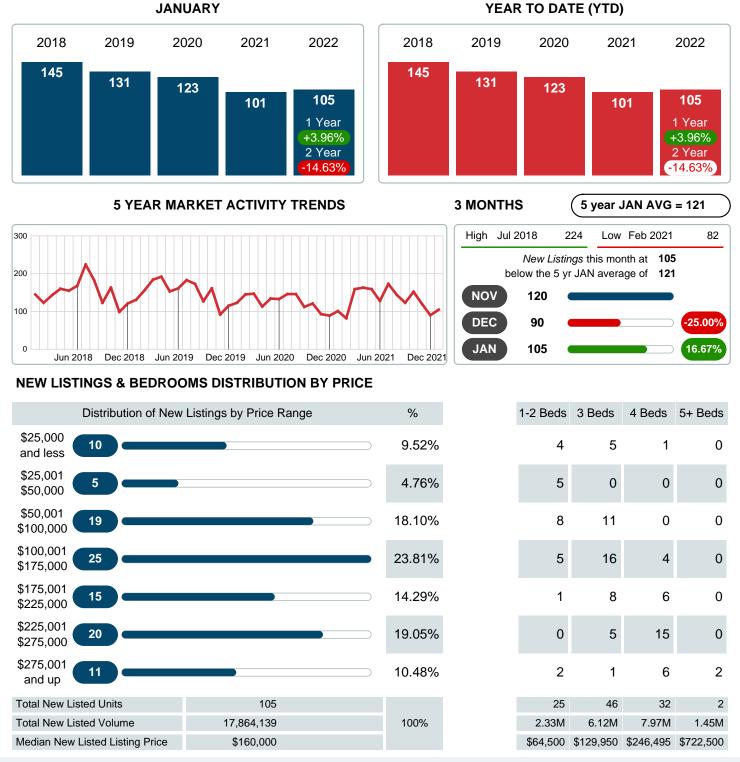

### MONTHLY INVENTORY ANALYSIS

Report produced on Feb 11, 2022 for MLS Technology Inc.

| Compared                                      | January |         |         |
|-----------------------------------------------|---------|---------|---------|
| Metrics                                       | 2021    | 2022    | +/-%    |
| Closed Listings                               | 80      | 90      | 12.50%  |
| Pending Listings                              | 84      | 96      | 14.29%  |
| New Listings                                  | 101     | 105     | 3.96%   |
| Median List Price                             | 114,200 | 152,200 | 33.27%  |
| Median Sale Price                             | 104,000 | 154,750 | 48.80%  |
| Median Percent of Selling Price to List Price | 98.75%  | 100.00% | 1.27%   |
| Median Days on Market to Sale                 | 23.00   | 10.00   | -56.52% |
| End of Month Inventory                        | 355     | 287     | -19.15% |
| Months Supply of Inventory                    | 3.93    | 2.86    | -27.28% |

#### Sales Success for January 2022 is Positive

Overall, with Median Prices going up and Days on Market decreasing, the Listed versus Closed Ratio finished strong this month.

There were 105 New Listings in January 2022, up 3.96% from last year at 101. Furthermore, there were 90 Closed Listings this month versus last year at 80, a 12.50% increase.

## **NEW LISTINGS**

Report produced on Feb 11, 2022 for MLS Technology Inc.

Contact: MLS Technology Inc.

Phone: 918-663-7500

Email: support@mlstechnology.com

**END OF JANUARY** 

RELLDATUM