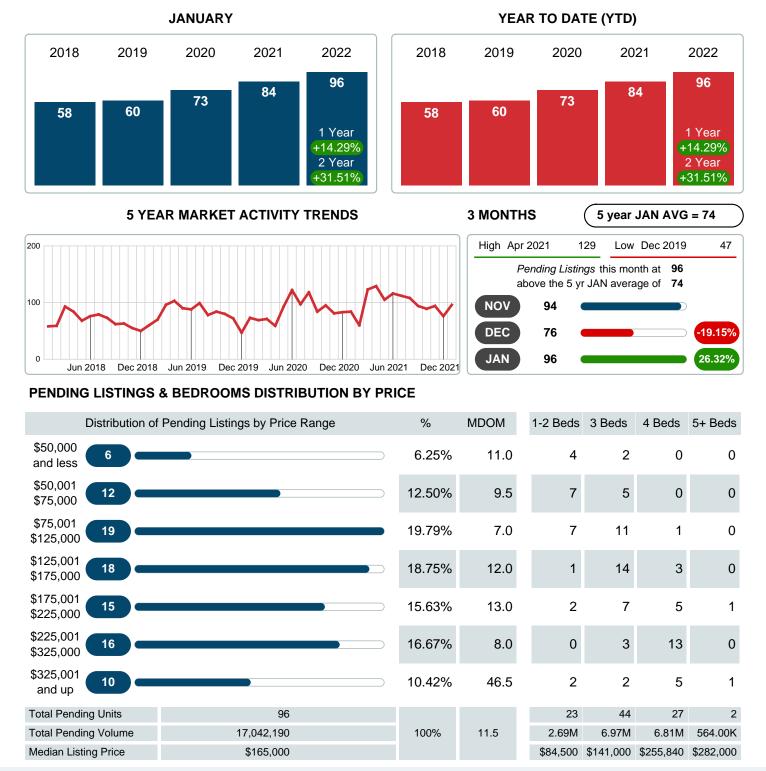

### MONTHLY INVENTORY ANALYSIS

Report produced on Feb 11, 2022 for MLS Technology Inc.

| Compared                                      | January |         |         |
|-----------------------------------------------|---------|---------|---------|
| Metrics                                       | 2021    | 2022    | +/-%    |
| Closed Listings                               | 80      | 90      | 12.50%  |
| Pending Listings                              | 84      | 96      | 14.29%  |
| New Listings                                  | 101     | 105     | 3.96%   |
| Median List Price                             | 114,200 | 152,200 | 33.27%  |
| Median Sale Price                             | 104,000 | 154,750 | 48.80%  |
| Median Percent of Selling Price to List Price | 98.75%  | 100.00% | 1.27%   |
| Median Days on Market to Sale                 | 23.00   | 10.00   | -56.52% |
| End of Month Inventory                        | 355     | 287     | -19.15% |
| Months Supply of Inventory                    | 3.93    | 2.86    | -27.28% |

#### Sales Success for January 2022 is Positive

Overall, with Median Prices going up and Days on Market decreasing, the Listed versus Closed Ratio finished strong this month.

There were 105 New Listings in January 2022, up 3.96% from last year at 101. Furthermore, there were 90 Closed Listings this month versus last year at 80, a 12.50% increase.

## PENDING LISTINGS

Report produced on Feb 11, 2022 for MLS Technology Inc.

Contact: MLS Technology Inc.

Phone: 918-663-7500

Email: support@mlstechnology.com