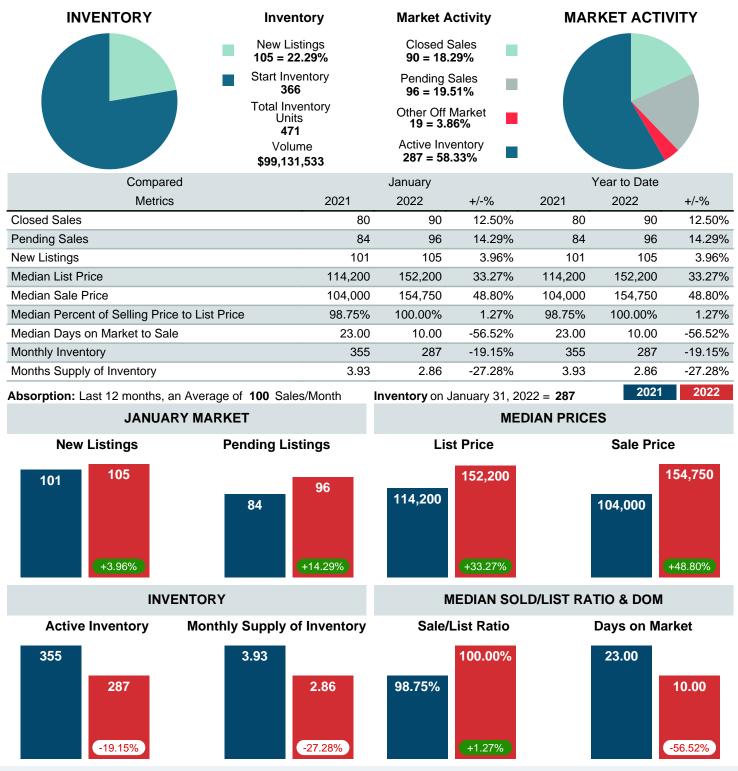

### MONTHLY INVENTORY ANALYSIS

Report produced on Feb 11, 2022 for MLS Technology Inc.

| Compared                                      | January |         |         |
|-----------------------------------------------|---------|---------|---------|
| Metrics                                       | 2021    | 2022    | +/-%    |
| Closed Listings                               | 80      | 90      | 12.50%  |
| Pending Listings                              | 84      | 96      | 14.29%  |
| New Listings                                  | 101     | 105     | 3.96%   |
| Median List Price                             | 114,200 | 152,200 | 33.27%  |
| Median Sale Price                             | 104,000 | 154,750 | 48.80%  |
| Median Percent of Selling Price to List Price | 98.75%  | 100.00% | 1.27%   |
| Median Days on Market to Sale                 | 23.00   | 10.00   | -56.52% |
| End of Month Inventory                        | 355     | 287     | -19.15% |
| Months Supply of Inventory                    | 3.93    | 2.86    | -27.28% |

Absorption: Last 12 months, an Average of 100 Sales/Month Active Inventory as of January 31, 2022 = 287

#### Months Supply of Inventory (MSI) Decreases

The total housing inventory at the end of January 2022 decreased 19.15% to 287 existing homes available for sale. Over the last 12 months this area has had an average of 100 closed sales per month. This represents an unsold inventory index of 2.86 MSI for this period.

#### Sales Success for January 2022 is Positive

Overall, with Median Prices going up and Days on Market decreasing, the Listed versus Closed Ratio finished strong this month.

There were 105 New Listings in January 2022, up 3.96% from last year at 101. Furthermore, there were 90 Closed Listings this month versus last year at 80, a 12.50% increase.

Closed versus Listed trends yielded a 85.7% ratio, up from previous year's, January 2021, at 79.2%, a 8.21% upswing. This will certainly create pressure on a decreasing Monthi 1/2s Supply of Inventory (MSI) in the months to come.

## MARKET SUMMARY

Report produced on Feb 11, 2022 for MLS Technology Inc.

Contact: MLS Technology Inc.

Phone: 918-663-7500

Email: support@mlstechnology.com