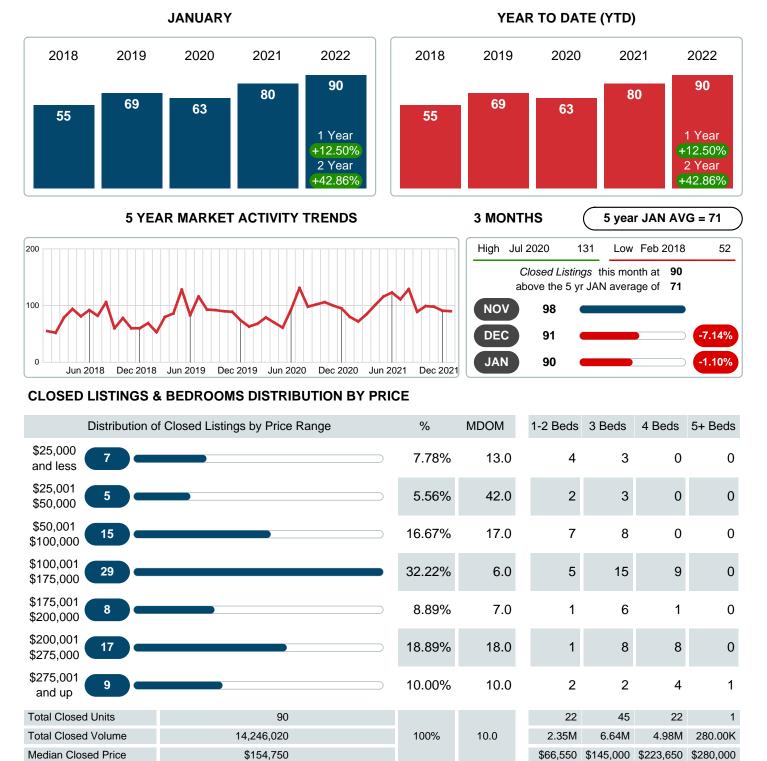

### MONTHLY INVENTORY ANALYSIS

Report produced on Feb 11, 2022 for MLS Technology Inc.

| Compared                                      | January |         |         |
|-----------------------------------------------|---------|---------|---------|
| Metrics                                       | 2021    | 2022    | +/-%    |
| Closed Listings                               | 80      | 90      | 12.50%  |
| Pending Listings                              | 84      | 96      | 14.29%  |
| New Listings                                  | 101     | 105     | 3.96%   |
| Median List Price                             | 114,200 | 152,200 | 33.27%  |
| Median Sale Price                             | 104,000 | 154,750 | 48.80%  |
| Median Percent of Selling Price to List Price | 98.75%  | 100.00% | 1.27%   |
| Median Days on Market to Sale                 | 23.00   | 10.00   | -56.52% |
| End of Month Inventory                        | 355     | 287     | -19.15% |
| Months Supply of Inventory                    | 3.93    | 2.86    | -27.28% |

#### Months Supply of Inventory (MSI) Decreases

The total housing inventory at the end of January 2022 decreased 19.15% to 287 existing homes available for sale. Over the last 12 months this area has had an average of 100 closed sales per month. This represents an unsold inventory index of 2.86 MSI for this period.

#### Median Sale Price Going Up

According to the preliminary trends, this market area has experienced some upward momentum with the increase of Median Price this month. Prices went up 48.80% in January 2022 to \$154,750 versus the previous year at \$104,000.

#### Median Days on Market Shortens

The median number of 10.00 days that homes spent on the market before selling decreased by 13.00 days or 56.52% in January 2022 compared to last year's same month at 23.00 DOM.

#### Sales Success for January 2022 is Positive

Overall, with Median Prices going up and Days on Market decreasing, the Listed versus Closed Ratio finished strong this month.

There were 105 New Listings in January 2022, up 3.96% from last year at 101. Furthermore, there were 90 Closed Listings this month versus last year at 80, a 12.50% increase.

Closed versus Listed trends yielded a 85.7% ratio, up from previous year's, January 2021, at 79.2%, a 8.21% upswing. This will certainly create pressure on a decreasing Monthi 1/2s Supply of Inventory (MSI) in the months to come.