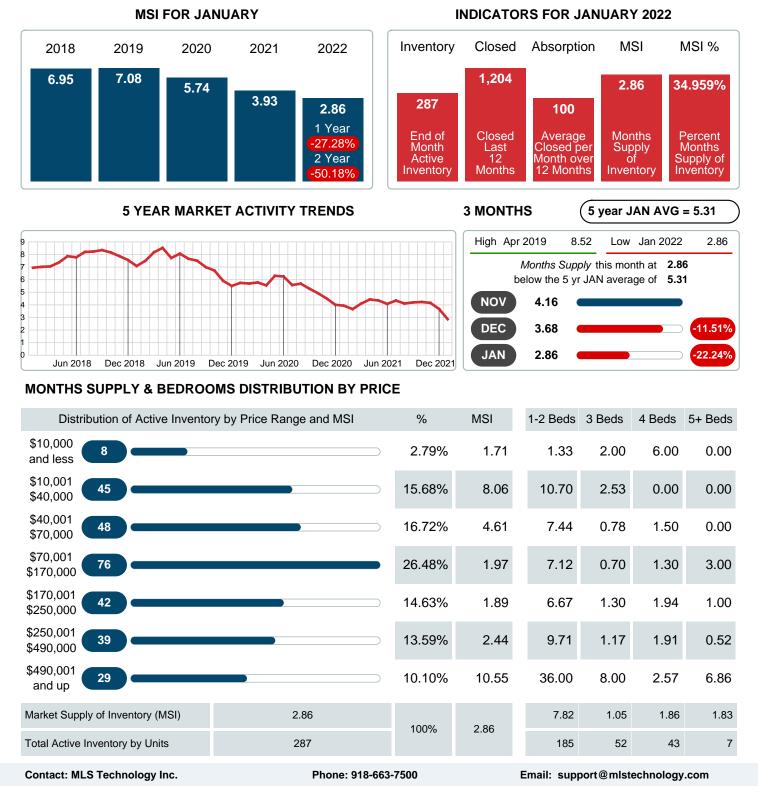

## MONTHS SUPPLY of INVENTORY (MSI)

Report produced on Feb 11, 2022 for MLS Technology Inc.

JANUARY

RELLDATUM

#### Months Supply of Inventory (MSI) Decreases

The total housing inventory at the end of January 2022 decreased 19.15% to 287 existing homes available for sale. Over the last 12 months this area has had an average of 100 closed sales per month. This represents an unsold inventory index of 2.86 MSI for this period.

Absorption: Last 12 months, an Average of 100 Sales/Month Active Inventory as of January 31, 2022 = 287