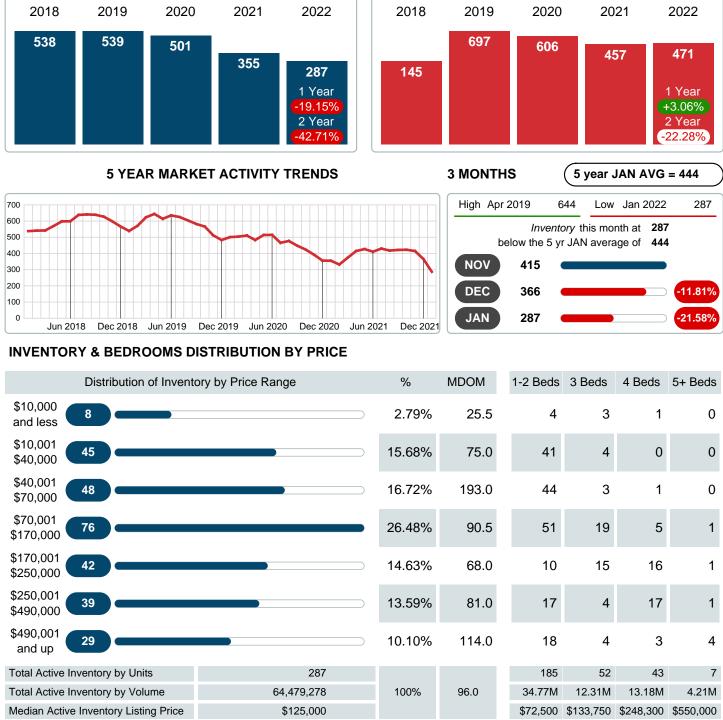

# January 2022

Area Delimited by County Of Washington

ACTIVE DURING JANUARY

## **ACTIVE INVENTORY**

Report produced on Feb 11, 2022 for MLS Technology Inc.

Contact: MLS Technology Inc.

Phone: 918-663-7500

Email: support@mlstechnology.com

#### Months Supply of Inventory (MSI) Decreases

The total housing inventory at the end of January 2022 decreased 19.15% to 287 existing homes available for sale. Over the last 12 months this area has had an average of 100 closed sales per month. This represents an unsold inventory index of 2.86 MSI for this period.

Absorption: Last 12 months, an Average of 100 Sales/Month Active Inventory as of January 31, 2022 = 287