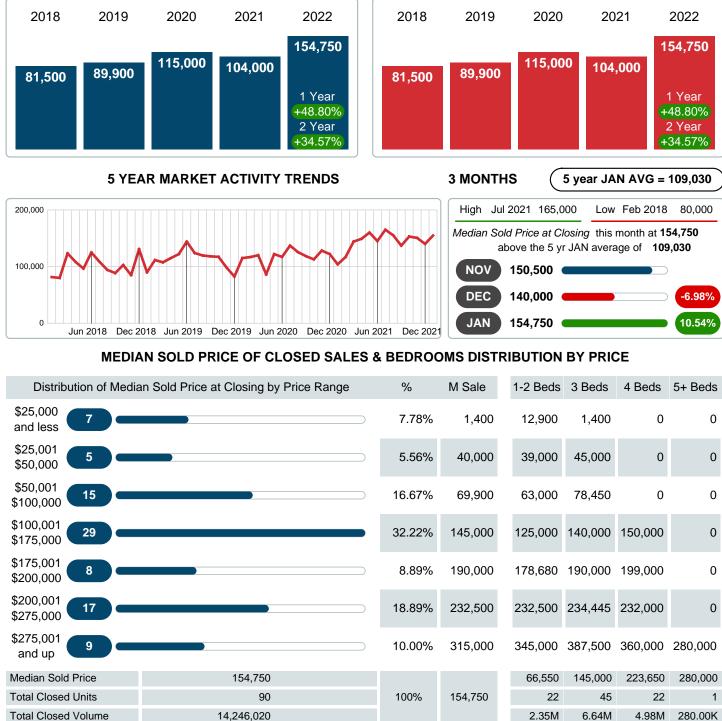

#### Median Sale Price Going Up

According to the preliminary trends, this market area has experienced some upward momentum with the increase of Median Price this month. Prices went up 48.80% in January 2022 to \$154,750 versus the previous year at \$104,000.

#### Median Days on Market Shortens

The median number of 10.00 days that homes spent on the market before selling decreased by 13.00 days or 56.52% in January 2022 compared to last year's same month at 23.00 DOM.

## MEDIAN SOLD PRICE AT CLOSING

Report produced on Feb 11, 2022 for MLS Technology Inc.

Contact: MLS Technology Inc.

Phone: 918-663-7500

Email: support@mlstechnology.com