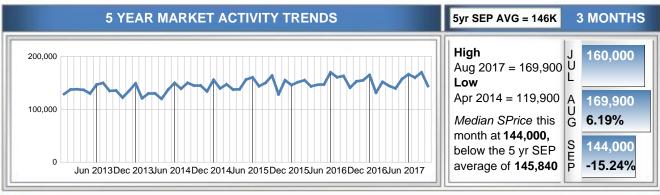

#### Median Sale Prices Going Up

According to the preliminary trends, this market area has experienced some upward momentum with the increase of Median Price this month. Prices went up **2.13%** in September 2017 to \$144,000 versus the previous year at \$141,000.