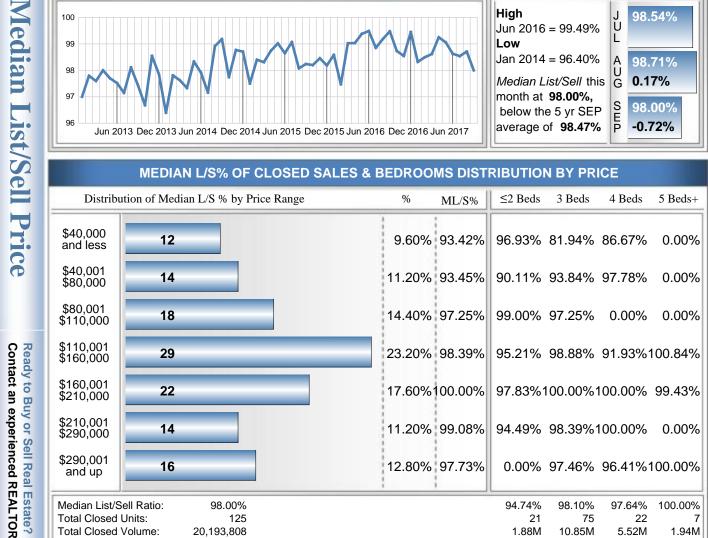

### **Median List Price at Closing**

|                                                                                                                                                                      |                                                                                                                                                          |                   |                                                                                                                                                                                                                                                                                                                                                                                                                                   | -                                                                                                                                                                                                                                                                                                                                                                                                                                                                                                                                                                                                                                                                                                        |                                                                                                                                                                                                                                                                                                                                                                                                                                                                                                                                                                                                                                                                                                                      |                                                                                                                                                                                                                                                                                                                                                                                                                                                                                                                                                                                                                                                                                                                                                                                                                                                                                                                       |                                                                                                                                                                                                                                                                                                                                                                                                                                                                                                                                                                                                                                                                                                                                                                                                                                                                                                                                                                                                                                                                                     |  |
|----------------------------------------------------------------------------------------------------------------------------------------------------------------------|----------------------------------------------------------------------------------------------------------------------------------------------------------|-------------------|-----------------------------------------------------------------------------------------------------------------------------------------------------------------------------------------------------------------------------------------------------------------------------------------------------------------------------------------------------------------------------------------------------------------------------------|----------------------------------------------------------------------------------------------------------------------------------------------------------------------------------------------------------------------------------------------------------------------------------------------------------------------------------------------------------------------------------------------------------------------------------------------------------------------------------------------------------------------------------------------------------------------------------------------------------------------------------------------------------------------------------------------------------|----------------------------------------------------------------------------------------------------------------------------------------------------------------------------------------------------------------------------------------------------------------------------------------------------------------------------------------------------------------------------------------------------------------------------------------------------------------------------------------------------------------------------------------------------------------------------------------------------------------------------------------------------------------------------------------------------------------------|-----------------------------------------------------------------------------------------------------------------------------------------------------------------------------------------------------------------------------------------------------------------------------------------------------------------------------------------------------------------------------------------------------------------------------------------------------------------------------------------------------------------------------------------------------------------------------------------------------------------------------------------------------------------------------------------------------------------------------------------------------------------------------------------------------------------------------------------------------------------------------------------------------------------------|-------------------------------------------------------------------------------------------------------------------------------------------------------------------------------------------------------------------------------------------------------------------------------------------------------------------------------------------------------------------------------------------------------------------------------------------------------------------------------------------------------------------------------------------------------------------------------------------------------------------------------------------------------------------------------------------------------------------------------------------------------------------------------------------------------------------------------------------------------------------------------------------------------------------------------------------------------------------------------------------------------------------------------------------------------------------------------------|--|
| MEDIAN LIST PRICE OF CLOSED SALES & BEDROOMS DISTRIBUTION BY PRICE  Distribution of Median List Price at Closing by Price Range % ML\$ ≤2 Beds 3 Beds 4 Beds 5 Beds+ |                                                                                                                                                          |                   |                                                                                                                                                                                                                                                                                                                                                                                                                                   |                                                                                                                                                                                                                                                                                                                                                                                                                                                                                                                                                                                                                                                                                                          |                                                                                                                                                                                                                                                                                                                                                                                                                                                                                                                                                                                                                                                                                                                      |                                                                                                                                                                                                                                                                                                                                                                                                                                                                                                                                                                                                                                                                                                                                                                                                                                                                                                                       |                                                                                                                                                                                                                                                                                                                                                                                                                                                                                                                                                                                                                                                                                                                                                                                                                                                                                                                                                                                                                                                                                     |  |
| Distribu                                                                                                                                                             | tion of Median List Price at Closing by Price Range                                                                                                      | %                 | ML\$                                                                                                                                                                                                                                                                                                                                                                                                                              | ≤2 Beds                                                                                                                                                                                                                                                                                                                                                                                                                                                                                                                                                                                                                                                                                                  | 3 Beds                                                                                                                                                                                                                                                                                                                                                                                                                                                                                                                                                                                                                                                                                                               | 4 Beds                                                                                                                                                                                                                                                                                                                                                                                                                                                                                                                                                                                                                                                                                                                                                                                                                                                                                                                | 5 Beds+                                                                                                                                                                                                                                                                                                                                                                                                                                                                                                                                                                                                                                                                                                                                                                                                                                                                                                                                                                                                                                                                             |  |
| \$40,000<br>and less                                                                                                                                                 | 10                                                                                                                                                       | 8.00%             | 29,950                                                                                                                                                                                                                                                                                                                                                                                                                            | 30,450                                                                                                                                                                                                                                                                                                                                                                                                                                                                                                                                                                                                                                                                                                   | 27,700                                                                                                                                                                                                                                                                                                                                                                                                                                                                                                                                                                                                                                                                                                               | 0                                                                                                                                                                                                                                                                                                                                                                                                                                                                                                                                                                                                                                                                                                                                                                                                                                                                                                                     | 0                                                                                                                                                                                                                                                                                                                                                                                                                                                                                                                                                                                                                                                                                                                                                                                                                                                                                                                                                                                                                                                                                   |  |
| \$40,001<br>\$80,000                                                                                                                                                 | 15                                                                                                                                                       | 12.00%            | 65,000                                                                                                                                                                                                                                                                                                                                                                                                                            | 77,450                                                                                                                                                                                                                                                                                                                                                                                                                                                                                                                                                                                                                                                                                                   | 65,000                                                                                                                                                                                                                                                                                                                                                                                                                                                                                                                                                                                                                                                                                                               | 45,000                                                                                                                                                                                                                                                                                                                                                                                                                                                                                                                                                                                                                                                                                                                                                                                                                                                                                                                | 0                                                                                                                                                                                                                                                                                                                                                                                                                                                                                                                                                                                                                                                                                                                                                                                                                                                                                                                                                                                                                                                                                   |  |
| \$80,001<br>\$110,000                                                                                                                                                | 16                                                                                                                                                       | 12.80%            | 95,000                                                                                                                                                                                                                                                                                                                                                                                                                            | 95,000                                                                                                                                                                                                                                                                                                                                                                                                                                                                                                                                                                                                                                                                                                   | 95,000                                                                                                                                                                                                                                                                                                                                                                                                                                                                                                                                                                                                                                                                                                               | 0                                                                                                                                                                                                                                                                                                                                                                                                                                                                                                                                                                                                                                                                                                                                                                                                                                                                                                                     | 0                                                                                                                                                                                                                                                                                                                                                                                                                                                                                                                                                                                                                                                                                                                                                                                                                                                                                                                                                                                                                                                                                   |  |
| \$110,001<br>\$160,000                                                                                                                                               | 30                                                                                                                                                       | 24.00%            | 134,900                                                                                                                                                                                                                                                                                                                                                                                                                           | 158,000                                                                                                                                                                                                                                                                                                                                                                                                                                                                                                                                                                                                                                                                                                  | 131,900                                                                                                                                                                                                                                                                                                                                                                                                                                                                                                                                                                                                                                                                                                              | 142,200                                                                                                                                                                                                                                                                                                                                                                                                                                                                                                                                                                                                                                                                                                                                                                                                                                                                                                               | 135,950                                                                                                                                                                                                                                                                                                                                                                                                                                                                                                                                                                                                                                                                                                                                                                                                                                                                                                                                                                                                                                                                             |  |
| \$160,001<br>\$210,000                                                                                                                                               | 25                                                                                                                                                       | 20.00%            | 175,000                                                                                                                                                                                                                                                                                                                                                                                                                           | 164,950                                                                                                                                                                                                                                                                                                                                                                                                                                                                                                                                                                                                                                                                                                  | 175,000                                                                                                                                                                                                                                                                                                                                                                                                                                                                                                                                                                                                                                                                                                              | 203,500                                                                                                                                                                                                                                                                                                                                                                                                                                                                                                                                                                                                                                                                                                                                                                                                                                                                                                               | 173,950                                                                                                                                                                                                                                                                                                                                                                                                                                                                                                                                                                                                                                                                                                                                                                                                                                                                                                                                                                                                                                                                             |  |
| \$210,001<br>\$290,000                                                                                                                                               | 12                                                                                                                                                       | 9.60%             | 234,750                                                                                                                                                                                                                                                                                                                                                                                                                           | 254,000                                                                                                                                                                                                                                                                                                                                                                                                                                                                                                                                                                                                                                                                                                  | 223,500                                                                                                                                                                                                                                                                                                                                                                                                                                                                                                                                                                                                                                                                                                              | 245,000                                                                                                                                                                                                                                                                                                                                                                                                                                                                                                                                                                                                                                                                                                                                                                                                                                                                                                               | 0                                                                                                                                                                                                                                                                                                                                                                                                                                                                                                                                                                                                                                                                                                                                                                                                                                                                                                                                                                                                                                                                                   |  |
| \$290,001<br>and up                                                                                                                                                  | 17                                                                                                                                                       | 13.60%            | 350,000                                                                                                                                                                                                                                                                                                                                                                                                                           | 0                                                                                                                                                                                                                                                                                                                                                                                                                                                                                                                                                                                                                                                                                                        | 326,250                                                                                                                                                                                                                                                                                                                                                                                                                                                                                                                                                                                                                                                                                                              | 357,250                                                                                                                                                                                                                                                                                                                                                                                                                                                                                                                                                                                                                                                                                                                                                                                                                                                                                                               | 399,500                                                                                                                                                                                                                                                                                                                                                                                                                                                                                                                                                                                                                                                                                                                                                                                                                                                                                                                                                                                                                                                                             |  |
| Total Closed U                                                                                                                                                       | Jnits: 125                                                                                                                                               |                   |                                                                                                                                                                                                                                                                                                                                                                                                                                   | 21                                                                                                                                                                                                                                                                                                                                                                                                                                                                                                                                                                                                                                                                                                       | 75                                                                                                                                                                                                                                                                                                                                                                                                                                                                                                                                                                                                                                                                                                                   | 22                                                                                                                                                                                                                                                                                                                                                                                                                                                                                                                                                                                                                                                                                                                                                                                                                                                                                                                    | \$179,900<br>7<br>1.95M                                                                                                                                                                                                                                                                                                                                                                                                                                                                                                                                                                                                                                                                                                                                                                                                                                                                                                                                                                                                                                                             |  |
|                                                                                                                                                                      | \$40,000 and less \$40,001 \$80,000 \$80,001 \$110,000 \$110,001 \$160,000 \$1210,000 \$210,001 \$290,000 \$290,001 and up  Median List P Total Closed U | \$40,000 and less | Distribution of Median List Price at Closing by Price Range         \$40,000 and less       10         \$40,001 \$80,000       15         \$80,001 \$110,000       16         \$110,001 \$160,000       30         \$160,001 \$210,000       25         \$210,001 \$290,000       12         \$290,001 and up       17         Median List Price: Total Closed Units:       \$150,000         Total Closed Units:       \$150,000 | Distribution of Median List Price at Closing by Price Range         % ML\$           \$40,000 and less         10         8.00%         29,950           \$40,001 \$80,000         15         12.00%         65,000           \$80,001 \$110,000         16         12.80%         95,000           \$110,001 \$160,000         30         24.00%         134,900           \$160,001 \$210,000         25         20.00%         175,000           \$210,001 \$290,000         12         9.60%         234,750           \$290,001 and up         17         13.60%         350,000           Median List Price: Total Closed Units:         \$150,000           Total Closed Units:         \$150,000 | Distribution of Median List Price at Closing by Price Range       %       ML\$       ≤2 Beds         \$40,000 and less       10       8.00%       29,950       30,450         \$40,001 \$80,000       15       12.00%       65,000       77,450         \$80,001 \$110,000       16       12.80%       95,000       95,000         \$110,001 \$160,000       30       24.00%       134,900       158,000         \$160,001 \$210,000       25       20.00%       175,000       164,950         \$210,001 \$290,000       12       9.60%       234,750       254,000         \$290,001 and up       17       13.60%       350,000       0         Median List Price: \$150,000 Total Closed Units: 125       \$79,900 | Distribution of Median List Price at Closing by Price Range         % ML\$         ≤2 Beds         3 Beds           \$40,000 and less         10         8.00%         29,950         30,450         27,700           \$40,001 \$80,000         15         12.00%         65,000         77,450         65,000           \$80,001 \$110,000         16         12.80%         95,000         95,000         95,000           \$110,001 \$160,000         24.00%         134,900         158,000         131,900           \$160,001 \$210,000         25         20.00%         175,000         164,950         175,000           \$210,001 \$290,000         12         9.60%         234,750         254,000         223,500           \$290,001 and up         17         13.60%         350,000         0         326,250           Median List Price: 10tal Closed Units: 125         \$79,900         \$131,900 | Distribution of Median List Price at Closing by Price Range         %         ML\$         ≤2 Beds         3 Beds         4 Beds           \$40,000 and less and less         10         8.00%         29,950         30,450         27,700         0           \$40,001 \$80,000         15         12.00%         65,000         77,450         65,000         45,000           \$80,001 \$110,000         16         12.80%         95,000         95,000         95,000         0           \$110,001 \$160,000         30         24.00%         134,900         158,000         131,900         142,200           \$160,001 \$210,000         25         20.00%         175,000         164,950         175,000         203,500           \$210,001 \$290,000         12         9.60%         234,750         254,000         223,500         245,000           \$290,001 and up         17         13.60%         350,000         0         326,250         357,250           Median List Price: 10tal Closed Units: 125         \$150,000         21         75         22 |  |