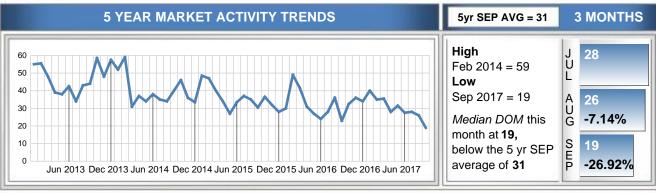

#### **Median Days on Market Shortens**

The median number of **19.00** days that homes spent on the market before selling decreased by 4.00 days or **17.39%** in September 2017 compared to last year's same month at **23.00** DOM.

### **Market Summary**

Area Delimited by County Of Rogers

Report Produced on: Oct 12, 2017

| Absorption: Last 12 months, an Average of 125 Sales/Month | SEPTEMBER |         |         | Year To Date |         |        |
|-----------------------------------------------------------|-----------|---------|---------|--------------|---------|--------|
| Active Inventory as of September 30, 2017 = 656           | 2016      | 2017    | +/-%    | 2016         | 2017    | +/-%   |
| Closed Sales                                              | 121       | 125     | 3.31%   | 1,085        | 1,151   | 6.08%  |
| Pending Sales                                             | 135       | 145     | 7.41%   | 1,159        | 1,262   | 8.89%  |
| New Listings                                              | 218       | 208     | -4.59%  | 2,090        | 2,089   | -0.05% |
| Median List Price                                         | 144,900   | 150,000 | 3.52%   | 154,900      | 155,000 | 0.06%  |
| Median Sale Price                                         | 141,000   | 144,000 | 2.13%   | 153,000      | 153,000 | 0.00%  |
| Median Percent of List Price to Selling Price             | 99.47%    | 98.00%  | -1.48%  | 98.97%       | 98.65%  | -0.32% |
| Median Days on Market to Sale                             | 23.00     | 19.00   | -17.39% | 31.00        | 29.00   | -6.45% |
| Monthly Inventory                                         | 656       | 656     | 0.00%   | 656          | 656     | 0.00%  |
| Months Supply of Inventory                                | 5.62      | 5.26    | -6.48%  | 5.62         | 5.26    | -6.48% |