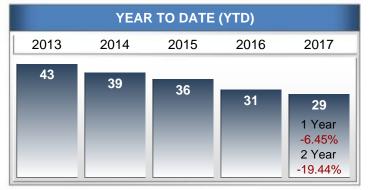

#### **Median Days on Market Shortens**

The median number of **19.00** days that homes spent on the market before selling decreased by 4.00 days or **17.39%** in September 2017 compared to last year's same month at **23.00** DOM.

### **Market Summary**

Area Delimited by County Of Rogers

Report Produced on: Oct 12, 2017

| Absorption: Last 12 months, an Average of 125 Sales/Month | SEPTEMBER |         |         | Year To Date |         |        |
|-----------------------------------------------------------|-----------|---------|---------|--------------|---------|--------|
| Active Inventory as of September 30, 2017 = 656           | 2016      | 2017    | +/-%    | 2016         | 2017    | +/-%   |
| Closed Sales                                              | 121       | 125     | 3.31%   | 1,085        | 1,151   | 6.08%  |
| Pending Sales                                             | 135       | 145     | 7.41%   | 1,159        | 1,262   | 8.89%  |
| New Listings                                              | 218       | 208     | -4.59%  | 2,090        | 2,089   | -0.05% |
| Median List Price                                         | 144,900   | 150,000 | 3.52%   | 154,900      | 155,000 | 0.06%  |
| Median Sale Price                                         | 141,000   | 144,000 | 2.13%   | 153,000      | 153,000 | 0.00%  |
| Median Percent of List Price to Selling Price             | 99.47%    | 98.00%  | -1.48%  | 98.97%       | 98.65%  | -0.32% |
| Median Days on Market to Sale                             | 23.00     | 19.00   | -17.39% | 31.00        | 29.00   | -6.45% |
| Monthly Inventory                                         | 656       | 656     | 0.00%   | 656          | 656     | 0.00%  |
| Months Supply of Inventory                                | 5.62      | 5.26    | -6.48%  | 5.62         | 5.26    | -6.48% |