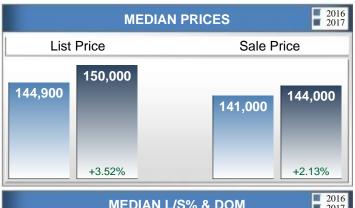

### **Area Delimited by County Of Rogers**

Report Produced on: Oct 12, 2017

| Absorption: Last 12 months, an Average of 125 Sales/Month | SEPTEMBER |         |         | Market Activity |  |  |
|-----------------------------------------------------------|-----------|---------|---------|-----------------|--|--|
| Active Inventory as of September 30, 2017 = 656           | 2016      | 2017    | +/-%    |                 |  |  |
| Closed Listings                                           | 121       | 125     | 3.31%   |                 |  |  |
| Pending Listings                                          | 135       | 145     | 7.41%   |                 |  |  |
| New Listings                                              | 218       | 208     | -4.59%  |                 |  |  |
| Median List Price                                         | 144,900   | 150,000 | 3.52%   |                 |  |  |
| Median Sale Price                                         | 141,000   | 144,000 | 2.13%   | Closed (12.41%) |  |  |
| Median Percent of List Price to Selling Price             | 99.47%    | 98.00%  | -1.48%  |                 |  |  |
| Median Days on Market to Sale                             | 23.00     | 19.00   | -17.39% |                 |  |  |
| End of Month Inventory                                    | 656       | 656     | 0.00%   |                 |  |  |
| Months Supply of Inventory                                | 5.62      | 5.26    | -6.48%  | Active (65.14%) |  |  |

#### Median Sale Prices Going Up

According to the preliminary trends, this market area has experienced some upward momentum with the increase of Median Price this month. Prices went up **2.13%** in September 2017 to \$144,000 versus the previous year at \$141,000.