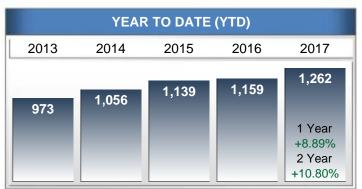

Closed versus Listed trends yielded a **60.1%** ratio, up from last year's September 2017 at **55.5%**, a **8.27%** upswing. This will certainly create pressure on a decreasing Month's Supply of Inventory (MSI) in the following months to come.