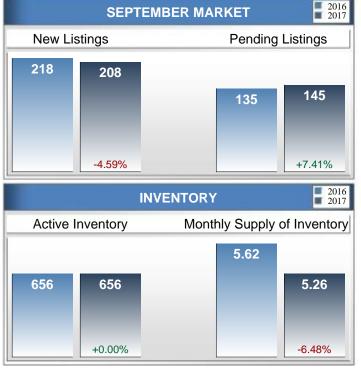

### **Area Delimited by County Of Rogers**

Report Produced on: Oct 12, 2017

| Absorption: Last 12 months, an Average of 125 Sales/Month | SEPTEMBER |         |         | Market Activity |  |  |
|-----------------------------------------------------------|-----------|---------|---------|-----------------|--|--|
| Active Inventory as of September 30, 2017 = 656           | 2016      | 2017    | +/-%    |                 |  |  |
| Closed Listings                                           | 121       | 125     | 3.31%   |                 |  |  |
| Pending Listings                                          | 135       | 145     | 7.41%   |                 |  |  |
| New Listings                                              | 218       | 208     | -4.59%  |                 |  |  |
| Median List Price                                         | 144,900   | 150,000 | 3.52%   |                 |  |  |
| Median Sale Price                                         | 141,000   | 144,000 | 2.13%   | Closed (12.41%) |  |  |
| Median Percent of List Price to Selling Price             | 99.47%    | 98.00%  | -1.48%  |                 |  |  |
| Median Days on Market to Sale                             | 23.00     | 19.00   | -17.39% |                 |  |  |
| End of Month Inventory                                    | 656       | 656     | 0.00%   |                 |  |  |
| Months Supply of Inventory                                | 5.62      | 5.26    | -6.48%  | Active (65.14%) |  |  |

#### Months Supply of Inventory (MSI) Decreases

The total housing inventory at the end of September 2017 decreased **0.00%** to 656 existing homes available for sale. Over the last 12 months this area has had an average of 125 closed sales per month. This represents an unsold inventory index of **5.26** MSI for this period.

#### Sales Success for September 2017 is Positive

Overall, with Median Prices going up and Days on Market decreasing, the Listed versus Closed Ratio finished strong this month.

There were 208 New Listings in September 2017, down **4.59%** from last year at 218. Furthermore, there were 125 Closed Listings this month versus last year at 121, a **3.31%** increase.

Closed versus Listed trends yielded a **60.1%** ratio, up from last year's September 2017 at **55.5%**, a **8.27%** upswing. This will certainly create pressure on a decreasing Month's Supply of Inventory (MSI) in the following months to come.