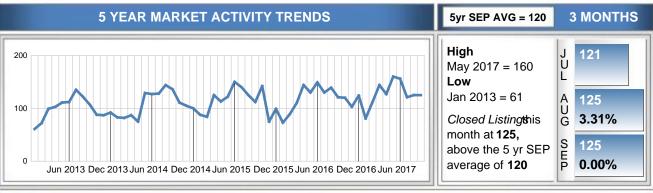

#### Months Supply of Inventory (MSI) Decreases

The total housing inventory at the end of September 2017 decreased **0.00%** to 656 existing homes available for sale. Over the last 12 months this area has had an average of 125 closed sales per month. This represents an unsold inventory index of **5.26** MSI for this period.