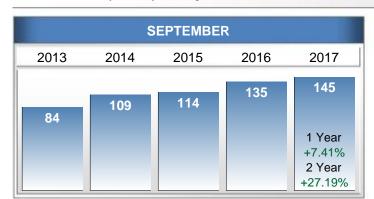

#### Sales Success for September 2017 is Positive

Overall, with Median Prices going up and Days on Market decreasing, the Listed versus Closed Ratio finished strong this month.

There were 208 New Listings in September 2017, down **4.59%** from last year at 218. Furthermore, there were 125 Closed Listings this month versus last year at 121, a **3.31%** increase.