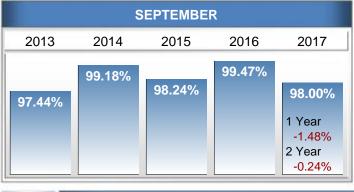

### **Median Percent of List Price to Selling Price**

Data from the **Greater Tulsa Association of REALTORS**  $\$ 