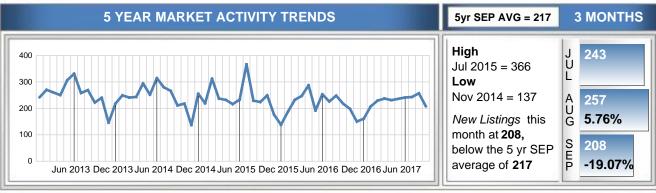

## September 2017

New Listings as of Oct 12, 2017

**New Listings** 

Data from the **Greater Tulsa Association of REALTORS**®

#### Sales Success for September 2017 is Positive

Overall, with Median Prices going up and Days on Market decreasing, the Listed versus Closed Ratio finished strong this month.

There were 208 New Listings in September 2017, down **4.59%** from last year at 218. Furthermore, there were 125 Closed Listings this month versus last year at 121, a **3.31%** increase.