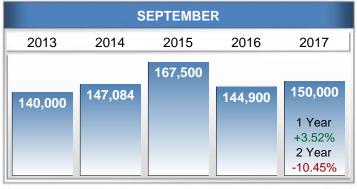

### **Median List Price at Closing**

|                                                                                                                                                                      |                                                                                                                                                          |                   |                                                                                                                                                                                                                                                                                                                                                                                                                                   | -                                                                                                                                                                                                                                                                                                                                                                                                                                                                                                                                                                                                                                                                                                        |                                                                                                                                                                                                                                                                                                                                                                                                                                                                                                                                                                                                                                                                                                                      |                                                                                                                                                                                                                                                                                                                                                                                                                                                                                                                                                                                                                                                                                                                                                                                                                                                                                                                       |                                                                                                                                                                                                                                                                                                                                                                                                                                                                                                                                                                                                                                                                                                                                                                                                                                                                                                                                                                                                                                                                                     |  |
|----------------------------------------------------------------------------------------------------------------------------------------------------------------------|----------------------------------------------------------------------------------------------------------------------------------------------------------|-------------------|-----------------------------------------------------------------------------------------------------------------------------------------------------------------------------------------------------------------------------------------------------------------------------------------------------------------------------------------------------------------------------------------------------------------------------------|----------------------------------------------------------------------------------------------------------------------------------------------------------------------------------------------------------------------------------------------------------------------------------------------------------------------------------------------------------------------------------------------------------------------------------------------------------------------------------------------------------------------------------------------------------------------------------------------------------------------------------------------------------------------------------------------------------|----------------------------------------------------------------------------------------------------------------------------------------------------------------------------------------------------------------------------------------------------------------------------------------------------------------------------------------------------------------------------------------------------------------------------------------------------------------------------------------------------------------------------------------------------------------------------------------------------------------------------------------------------------------------------------------------------------------------|-----------------------------------------------------------------------------------------------------------------------------------------------------------------------------------------------------------------------------------------------------------------------------------------------------------------------------------------------------------------------------------------------------------------------------------------------------------------------------------------------------------------------------------------------------------------------------------------------------------------------------------------------------------------------------------------------------------------------------------------------------------------------------------------------------------------------------------------------------------------------------------------------------------------------|-------------------------------------------------------------------------------------------------------------------------------------------------------------------------------------------------------------------------------------------------------------------------------------------------------------------------------------------------------------------------------------------------------------------------------------------------------------------------------------------------------------------------------------------------------------------------------------------------------------------------------------------------------------------------------------------------------------------------------------------------------------------------------------------------------------------------------------------------------------------------------------------------------------------------------------------------------------------------------------------------------------------------------------------------------------------------------------|--|
| MEDIAN LIST PRICE OF CLOSED SALES & BEDROOMS DISTRIBUTION BY PRICE  Distribution of Median List Price at Closing by Price Range % ML\$ ≤2 Beds 3 Beds 4 Beds 5 Beds+ |                                                                                                                                                          |                   |                                                                                                                                                                                                                                                                                                                                                                                                                                   |                                                                                                                                                                                                                                                                                                                                                                                                                                                                                                                                                                                                                                                                                                          |                                                                                                                                                                                                                                                                                                                                                                                                                                                                                                                                                                                                                                                                                                                      |                                                                                                                                                                                                                                                                                                                                                                                                                                                                                                                                                                                                                                                                                                                                                                                                                                                                                                                       |                                                                                                                                                                                                                                                                                                                                                                                                                                                                                                                                                                                                                                                                                                                                                                                                                                                                                                                                                                                                                                                                                     |  |
| Distribu                                                                                                                                                             | tion of Median List Price at Closing by Price Range                                                                                                      | %                 | ML\$                                                                                                                                                                                                                                                                                                                                                                                                                              | ≤2 Beds                                                                                                                                                                                                                                                                                                                                                                                                                                                                                                                                                                                                                                                                                                  | 3 Beds                                                                                                                                                                                                                                                                                                                                                                                                                                                                                                                                                                                                                                                                                                               | 4 Beds                                                                                                                                                                                                                                                                                                                                                                                                                                                                                                                                                                                                                                                                                                                                                                                                                                                                                                                | 5 Beds+                                                                                                                                                                                                                                                                                                                                                                                                                                                                                                                                                                                                                                                                                                                                                                                                                                                                                                                                                                                                                                                                             |  |
| \$40,000<br>and less                                                                                                                                                 | 10                                                                                                                                                       | 8.00%             | 29,950                                                                                                                                                                                                                                                                                                                                                                                                                            | 30,450                                                                                                                                                                                                                                                                                                                                                                                                                                                                                                                                                                                                                                                                                                   | 27,700                                                                                                                                                                                                                                                                                                                                                                                                                                                                                                                                                                                                                                                                                                               | 0                                                                                                                                                                                                                                                                                                                                                                                                                                                                                                                                                                                                                                                                                                                                                                                                                                                                                                                     | 0                                                                                                                                                                                                                                                                                                                                                                                                                                                                                                                                                                                                                                                                                                                                                                                                                                                                                                                                                                                                                                                                                   |  |
| \$40,001<br>\$80,000                                                                                                                                                 | 15                                                                                                                                                       | 12.00%            | 65,000                                                                                                                                                                                                                                                                                                                                                                                                                            | 77,450                                                                                                                                                                                                                                                                                                                                                                                                                                                                                                                                                                                                                                                                                                   | 65,000                                                                                                                                                                                                                                                                                                                                                                                                                                                                                                                                                                                                                                                                                                               | 45,000                                                                                                                                                                                                                                                                                                                                                                                                                                                                                                                                                                                                                                                                                                                                                                                                                                                                                                                | 0                                                                                                                                                                                                                                                                                                                                                                                                                                                                                                                                                                                                                                                                                                                                                                                                                                                                                                                                                                                                                                                                                   |  |
| \$80,001<br>\$110,000                                                                                                                                                | 16                                                                                                                                                       | 12.80%            | 95,000                                                                                                                                                                                                                                                                                                                                                                                                                            | 95,000                                                                                                                                                                                                                                                                                                                                                                                                                                                                                                                                                                                                                                                                                                   | 95,000                                                                                                                                                                                                                                                                                                                                                                                                                                                                                                                                                                                                                                                                                                               | 0                                                                                                                                                                                                                                                                                                                                                                                                                                                                                                                                                                                                                                                                                                                                                                                                                                                                                                                     | 0                                                                                                                                                                                                                                                                                                                                                                                                                                                                                                                                                                                                                                                                                                                                                                                                                                                                                                                                                                                                                                                                                   |  |
| \$110,001<br>\$160,000                                                                                                                                               | 30                                                                                                                                                       | 24.00%            | 134,900                                                                                                                                                                                                                                                                                                                                                                                                                           | 158,000                                                                                                                                                                                                                                                                                                                                                                                                                                                                                                                                                                                                                                                                                                  | 131,900                                                                                                                                                                                                                                                                                                                                                                                                                                                                                                                                                                                                                                                                                                              | 142,200                                                                                                                                                                                                                                                                                                                                                                                                                                                                                                                                                                                                                                                                                                                                                                                                                                                                                                               | 135,950                                                                                                                                                                                                                                                                                                                                                                                                                                                                                                                                                                                                                                                                                                                                                                                                                                                                                                                                                                                                                                                                             |  |
| \$160,001<br>\$210,000                                                                                                                                               | 25                                                                                                                                                       | 20.00%            | 175,000                                                                                                                                                                                                                                                                                                                                                                                                                           | 164,950                                                                                                                                                                                                                                                                                                                                                                                                                                                                                                                                                                                                                                                                                                  | 175,000                                                                                                                                                                                                                                                                                                                                                                                                                                                                                                                                                                                                                                                                                                              | 203,500                                                                                                                                                                                                                                                                                                                                                                                                                                                                                                                                                                                                                                                                                                                                                                                                                                                                                                               | 173,950                                                                                                                                                                                                                                                                                                                                                                                                                                                                                                                                                                                                                                                                                                                                                                                                                                                                                                                                                                                                                                                                             |  |
| \$210,001<br>\$290,000                                                                                                                                               | 12                                                                                                                                                       | 9.60%             | 234,750                                                                                                                                                                                                                                                                                                                                                                                                                           | 254,000                                                                                                                                                                                                                                                                                                                                                                                                                                                                                                                                                                                                                                                                                                  | 223,500                                                                                                                                                                                                                                                                                                                                                                                                                                                                                                                                                                                                                                                                                                              | 245,000                                                                                                                                                                                                                                                                                                                                                                                                                                                                                                                                                                                                                                                                                                                                                                                                                                                                                                               | 0                                                                                                                                                                                                                                                                                                                                                                                                                                                                                                                                                                                                                                                                                                                                                                                                                                                                                                                                                                                                                                                                                   |  |
| \$290,001<br>and up                                                                                                                                                  | 17                                                                                                                                                       | 13.60%            | 350,000                                                                                                                                                                                                                                                                                                                                                                                                                           | 0                                                                                                                                                                                                                                                                                                                                                                                                                                                                                                                                                                                                                                                                                                        | 326,250                                                                                                                                                                                                                                                                                                                                                                                                                                                                                                                                                                                                                                                                                                              | 357,250                                                                                                                                                                                                                                                                                                                                                                                                                                                                                                                                                                                                                                                                                                                                                                                                                                                                                                               | 399,500                                                                                                                                                                                                                                                                                                                                                                                                                                                                                                                                                                                                                                                                                                                                                                                                                                                                                                                                                                                                                                                                             |  |
| Total Closed U                                                                                                                                                       | Jnits: 125                                                                                                                                               |                   |                                                                                                                                                                                                                                                                                                                                                                                                                                   | 21                                                                                                                                                                                                                                                                                                                                                                                                                                                                                                                                                                                                                                                                                                       | 75                                                                                                                                                                                                                                                                                                                                                                                                                                                                                                                                                                                                                                                                                                                   | 22                                                                                                                                                                                                                                                                                                                                                                                                                                                                                                                                                                                                                                                                                                                                                                                                                                                                                                                    | \$179,900<br>7<br>1.95M                                                                                                                                                                                                                                                                                                                                                                                                                                                                                                                                                                                                                                                                                                                                                                                                                                                                                                                                                                                                                                                             |  |
|                                                                                                                                                                      | \$40,000 and less \$40,001 \$80,000 \$80,001 \$110,000 \$110,001 \$160,000 \$1210,000 \$210,001 \$290,000 \$290,001 and up  Median List P Total Closed U | \$40,000 and less | Distribution of Median List Price at Closing by Price Range         \$40,000 and less       10         \$40,001 \$80,000       15         \$80,001 \$110,000       16         \$110,001 \$160,000       30         \$160,001 \$210,000       25         \$210,001 \$290,000       12         \$290,001 and up       17         Median List Price: Total Closed Units:       \$150,000         Total Closed Units:       \$150,000 | Distribution of Median List Price at Closing by Price Range         % ML\$           \$40,000 and less         10         8.00%         29,950           \$40,001 \$80,000         15         12.00%         65,000           \$80,001 \$110,000         16         12.80%         95,000           \$110,001 \$160,000         30         24.00%         134,900           \$160,001 \$210,000         25         20.00%         175,000           \$210,001 \$290,000         12         9.60%         234,750           \$290,001 and up         17         13.60%         350,000           Median List Price: Total Closed Units:         \$150,000           Total Closed Units:         \$150,000 | Distribution of Median List Price at Closing by Price Range       %       ML\$       ≤2 Beds         \$40,000 and less       10       8.00%       29,950       30,450         \$40,001 \$80,000       15       12.00%       65,000       77,450         \$80,001 \$110,000       16       12.80%       95,000       95,000         \$110,001 \$160,000       30       24.00%       134,900       158,000         \$160,001 \$210,000       25       20.00%       175,000       164,950         \$210,001 \$290,000       12       9.60%       234,750       254,000         \$290,001 and up       17       13.60%       350,000       0         Median List Price: \$150,000 Total Closed Units: 125       \$79,900 | Distribution of Median List Price at Closing by Price Range         % ML\$         ≤2 Beds         3 Beds           \$40,000 and less         10         8.00%         29,950         30,450         27,700           \$40,001 \$80,000         15         12.00%         65,000         77,450         65,000           \$80,001 \$110,000         16         12.80%         95,000         95,000         95,000           \$110,001 \$160,000         24.00%         134,900         158,000         131,900           \$160,001 \$210,000         25         20.00%         175,000         164,950         175,000           \$210,001 \$290,000         12         9.60%         234,750         254,000         223,500           \$290,001 and up         17         13.60%         350,000         0         326,250           Median List Price: 10tal Closed Units: 125         \$79,900         \$131,900 | Distribution of Median List Price at Closing by Price Range         %         ML\$         ≤2 Beds         3 Beds         4 Beds           \$40,000 and less and less         10         8.00%         29,950         30,450         27,700         0           \$40,001 \$80,000         15         12.00%         65,000         77,450         65,000         45,000           \$80,001 \$110,000         16         12.80%         95,000         95,000         95,000         0           \$110,001 \$160,000         30         24.00%         134,900         158,000         131,900         142,200           \$160,001 \$210,000         25         20.00%         175,000         164,950         175,000         203,500           \$210,001 \$290,000         12         9.60%         234,750         254,000         223,500         245,000           \$290,001 and up         17         13.60%         350,000         0         326,250         357,250           Median List Price: 10tal Closed Units: 125         \$150,000         21         75         22 |  |