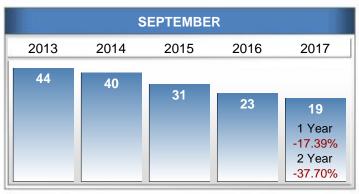

#### **Median Days on Market Shortens**

The median number of **19.00** days that homes spent on the market before selling decreased by 4.00 days or **17.39%** in September 2017 compared to last year's same month at **23.00** DOM.