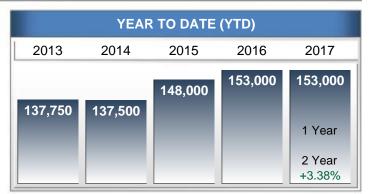

#### Median Sale Prices Going Up

According to the preliminary trends, this market area has experienced some upward momentum with the increase of Median Price this month. Prices went up **2.13%** in September 2017 to \$144,000 versus the previous year at \$141,000.