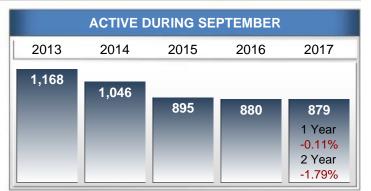

## September 2017

Active Inventory as of Oct 12, 2017

Report Produced on: Oct 12, 2017