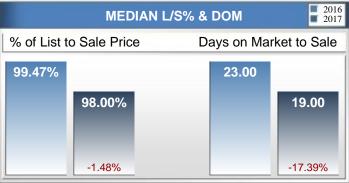

### **Area Delimited by County Of Rogers**

Report Produced on: Oct 12, 2017

| Absorption: Last 12 months, an Average of 125 Sales/Month | SEPTEMBER |         |         | Market Activity |  |  |
|-----------------------------------------------------------|-----------|---------|---------|-----------------|--|--|
| Active Inventory as of September 30, 2017 = 656           | 2016      | 2017    | +/-%    |                 |  |  |
| Closed Listings                                           | 121       | 125     | 3.31%   |                 |  |  |
| Pending Listings                                          | 135       | 145     | 7.41%   |                 |  |  |
| New Listings                                              | 218       | 208     | -4.59%  |                 |  |  |
| Median List Price                                         | 144,900   | 150,000 | 3.52%   |                 |  |  |
| Median Sale Price                                         | 141,000   | 144,000 | 2.13%   | Closed (12.41%) |  |  |
| Median Percent of List Price to Selling Price             | 99.47%    | 98.00%  | -1.48%  |                 |  |  |
| Median Days on Market to Sale                             | 23.00     | 19.00   | -17.39% |                 |  |  |
| End of Month Inventory                                    | 656       | 656     | 0.00%   |                 |  |  |
| Months Supply of Inventory                                | 5.62      | 5.26    | -6.48%  | Active (65.14%) |  |  |

#### **Median Days on Market Shortens**

The median number of **19.00** days that homes spent on the market before selling decreased by 4.00 days or **17.39%** in September 2017 compared to last year's same month at **23.00** DOM.