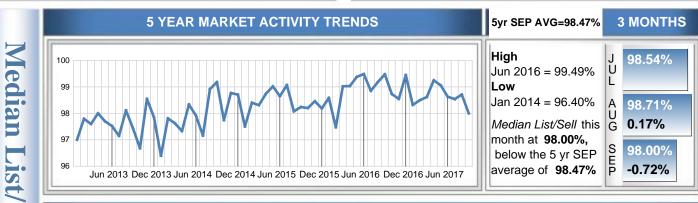

### **Median Percent of List Price to Selling Price**

Data from the **Greater Tulsa Association of REALTORS**  $\$ 