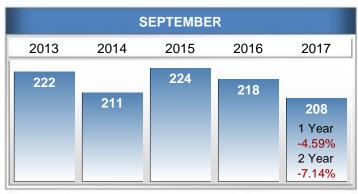

#### Sales Success for September 2017 is Positive

Overall, with Median Prices going up and Days on Market decreasing, the Listed versus Closed Ratio finished strong this month.

There were 208 New Listings in September 2017, down **4.59%** from last year at 218. Furthermore, there were 125 Closed Listings this month versus last year at 121, a **3.31%** increase.