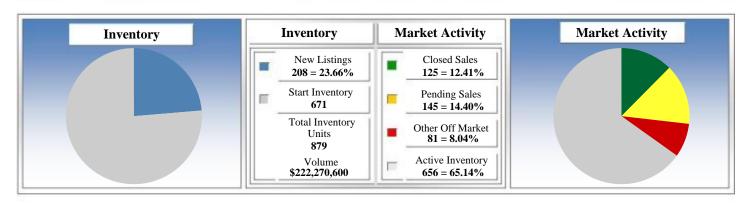

### **Area Delimited by County Of Rogers**

Report Produced on: Oct 12, 2017

| Absorption: Last 12 months, an Average of 125 Sales/Month | SEPTEMBER |         |         | Market Activity |  |  |
|-----------------------------------------------------------|-----------|---------|---------|-----------------|--|--|
| Active Inventory as of September 30, 2017 = 656           | 2016      | 2017    | +/-%    |                 |  |  |
| Closed Listings                                           | 121       | 125     | 3.31%   |                 |  |  |
| Pending Listings                                          | 135       | 145     | 7.41%   |                 |  |  |
| New Listings                                              | 218       | 208     | -4.59%  |                 |  |  |
| Median List Price                                         | 144,900   | 150,000 | 3.52%   |                 |  |  |
| Median Sale Price                                         | 141,000   | 144,000 | 2.13%   | Closed (12.41%) |  |  |
| Median Percent of List Price to Selling Price             | 99.47%    | 98.00%  | -1.48%  |                 |  |  |
| Median Days on Market to Sale                             | 23.00     | 19.00   | -17.39% |                 |  |  |
| End of Month Inventory                                    | 656       | 656     | 0.00%   |                 |  |  |
| Months Supply of Inventory                                | 5.62      | 5.26    | -6.48%  | Active (65.14%) |  |  |

#### Months Supply of Inventory (MSI) Decreases

The total housing inventory at the end of September 2017 decreased **0.00%** to 656 existing homes available for sale. Over the last 12 months this area has had an average of 125 closed sales per month. This represents an unsold inventory index of **5.26** MSI for this period.

#### Sales Success for September 2017 is Positive

Overall, with Median Prices going up and Days on Market decreasing, the Listed versus Closed Ratio finished strong this month.

There were 208 New Listings in September 2017, down **4.59%** from last year at 218. Furthermore, there were 125 Closed Listings this month versus last year at 121, a **3.31%** increase.