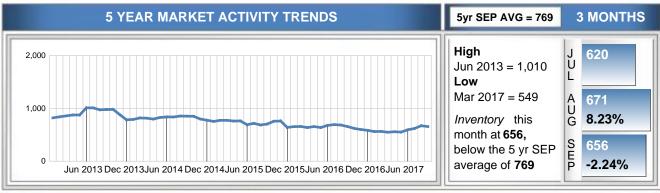

#### Months Supply of Inventory (MSI) Decreases

The total housing inventory at the end of September 2017 decreased **0.00%** to 656 existing homes available for sale. Over the last 12 months this area has had an average of 125 closed sales per month. This represents an unsold inventory index of **5.26** MSI for this period.

Closed versus Listed trends yielded a **60.1%** ratio, up from last year's September 2017 at **55.5%**, a **8.27%** upswing. This will certainly create pressure on a decreasing Month's Supply of Inventory (MSI) in the following months to come.