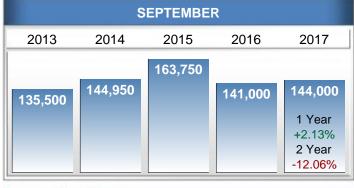

#### Median Sale Prices Going Up

According to the preliminary trends, this market area has experienced some upward momentum with the increase of Median Price this month. Prices went up **2.13%** in September 2017 to \$144,000 versus the previous year at \$141,000.

### **Median Sold Price at Closing**

Area Delimited by County Of Rogers

Contact an experienced

REALTOR

Data from the Greater Tulsa Association of REALTORS®