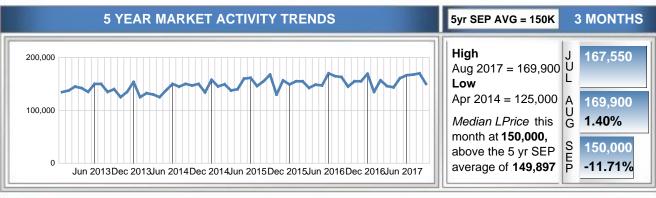

#### Months Supply of Inventory (MSI) Decreases

The total housing inventory at the end of September 2017 decreased **0.00%** to 656 existing homes available for sale. Over the last 12 months this area has had an average of 125 closed sales per month. This represents an unsold inventory index of **5.26** MSI for this period.

Closed versus Listed trends yielded a **60.1%** ratio, up from last year's September 2017 at **55.5%**, a **8.27%** upswing. This will certainly create pressure on a decreasing Month's Supply of Inventory (MSI) in the following months to come.