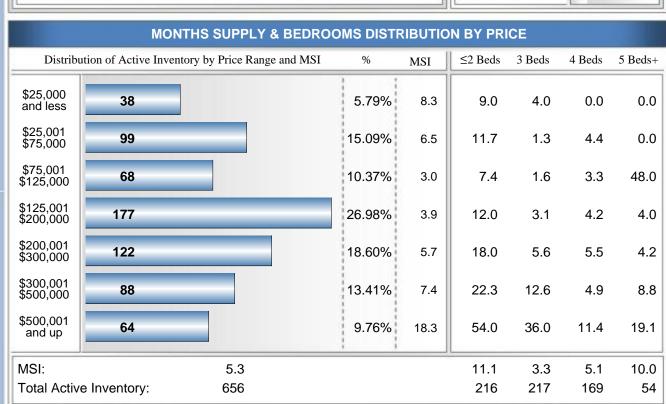

#### Months Supply of Inventory (MSI) Decreases

The total housing inventory at the end of September 2017 decreased **0.00%** to 656 existing homes available for sale. Over the last 12 months this area has had an average of 125 closed sales per month. This represents an unsold inventory index of **5.26** MSI for this period.