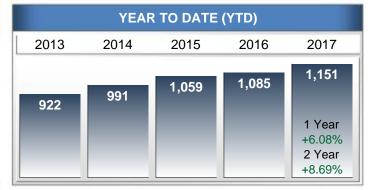

#### Months Supply of Inventory (MSI) Decreases

The total housing inventory at the end of September 2017 decreased **0.00%** to 656 existing homes available for sale. Over the last 12 months this area has had an average of 125 closed sales per month. This represents an unsold inventory index of **5.26** MSI for this period.