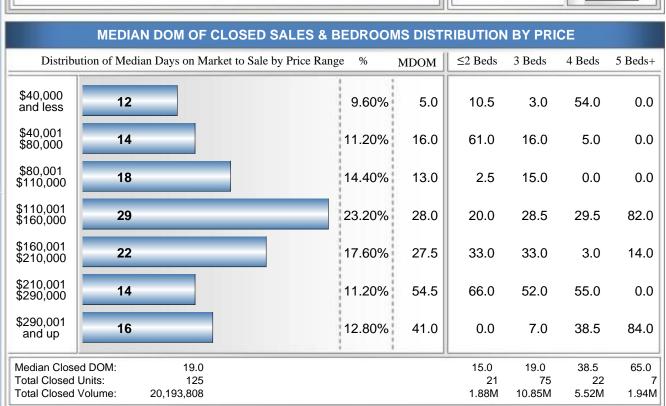

#### **Median Days on Market Shortens**

The median number of **19.00** days that homes spent on the market before selling decreased by 4.00 days or **17.39%** in September 2017 compared to last year's same month at **23.00** DOM.