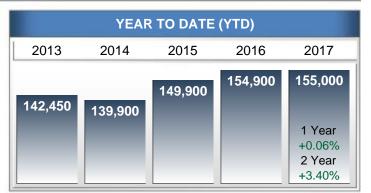

### **Market Summary**

Area Delimited by County Of Rogers

Report Produced on: Oct 12, 2017

| Absorption: Last 12 months, an Average of 125 Sales/Month | SEPTEMBER |         |         | Year To Date |         |        |
|-----------------------------------------------------------|-----------|---------|---------|--------------|---------|--------|
| Active Inventory as of September 30, 2017 = 656           | 2016      | 2017    | +/-%    | 2016         | 2017    | +/-%   |
| Closed Sales                                              | 121       | 125     | 3.31%   | 1,085        | 1,151   | 6.08%  |
| Pending Sales                                             | 135       | 145     | 7.41%   | 1,159        | 1,262   | 8.89%  |
| New Listings                                              | 218       | 208     | -4.59%  | 2,090        | 2,089   | -0.05% |
| Median List Price                                         | 144,900   | 150,000 | 3.52%   | 154,900      | 155,000 | 0.06%  |
| Median Sale Price                                         | 141,000   | 144,000 | 2.13%   | 153,000      | 153,000 | 0.00%  |
| Median Percent of List Price to Selling Price             | 99.47%    | 98.00%  | -1.48%  | 98.97%       | 98.65%  | -0.32% |
| Median Days on Market to Sale                             | 23.00     | 19.00   | -17.39% | 31.00        | 29.00   | -6.45% |
| Monthly Inventory                                         | 656       | 656     | 0.00%   | 656          | 656     | 0.00%  |
| Months Supply of Inventory                                | 5.62      | 5.26    | -6.48%  | 5.62         | 5.26    | -6.48% |