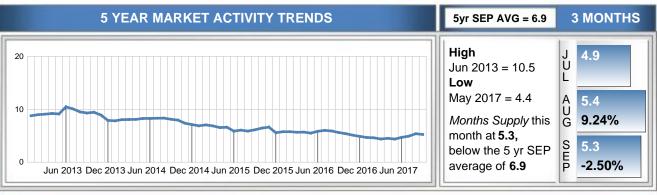

#### Months Supply of Inventory (MSI) Decreases

The total housing inventory at the end of September 2017 decreased **0.00%** to 656 existing homes available for sale. Over the last 12 months this area has had an average of 125 closed sales per month. This represents an unsold inventory index of **5.26** MSI for this period.

Closed versus Listed trends yielded a **60.1%** ratio, up from last year's September 2017 at **55.5%**, a **8.27%** upswing. This will certainly create pressure on a decreasing Month's Supply of Inventory (MSI) in the following months to come.