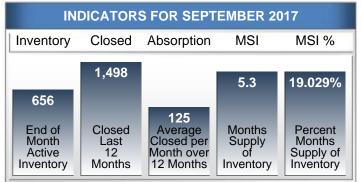

#### Months Supply of Inventory (MSI) Decreases

The total housing inventory at the end of September 2017 decreased **0.00%** to 656 existing homes available for sale. Over the last 12 months this area has had an average of 125 closed sales per month. This represents an unsold inventory index of **5.26** MSI for this period.