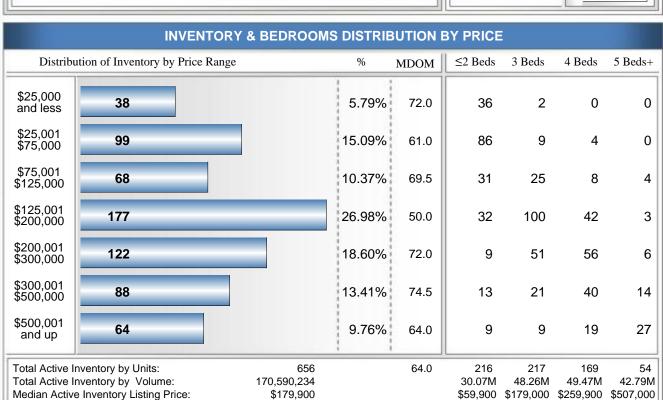

### **Median List Price at Closing**

|                                                                                                                                                                      |                                                                                                                                                          |                   |                                                                                                                                                                                                                                                                                                                                                                                                                                   | -                                                                                                                                                                                                                                                                                                                                                                                                                                                                                                                                                                                                                                                                                                        |                                                                                                                                                                                                                                                                                                                                                                                                                                                                                                                                                                                                                                                                                                                      |                                                                                                                                                                                                                                                                                                                                                                                                                                                                                                                                                                                                                                                                                                                                                                                                                                                                                                                       |                                                                                                                                                                                                                                                                                                                                                                                                                                                                                                                                                                                                                                                                                                                                                                                                                                                                                                                                                                                                                                                                                     |  |
|----------------------------------------------------------------------------------------------------------------------------------------------------------------------|----------------------------------------------------------------------------------------------------------------------------------------------------------|-------------------|-----------------------------------------------------------------------------------------------------------------------------------------------------------------------------------------------------------------------------------------------------------------------------------------------------------------------------------------------------------------------------------------------------------------------------------|----------------------------------------------------------------------------------------------------------------------------------------------------------------------------------------------------------------------------------------------------------------------------------------------------------------------------------------------------------------------------------------------------------------------------------------------------------------------------------------------------------------------------------------------------------------------------------------------------------------------------------------------------------------------------------------------------------|----------------------------------------------------------------------------------------------------------------------------------------------------------------------------------------------------------------------------------------------------------------------------------------------------------------------------------------------------------------------------------------------------------------------------------------------------------------------------------------------------------------------------------------------------------------------------------------------------------------------------------------------------------------------------------------------------------------------|-----------------------------------------------------------------------------------------------------------------------------------------------------------------------------------------------------------------------------------------------------------------------------------------------------------------------------------------------------------------------------------------------------------------------------------------------------------------------------------------------------------------------------------------------------------------------------------------------------------------------------------------------------------------------------------------------------------------------------------------------------------------------------------------------------------------------------------------------------------------------------------------------------------------------|-------------------------------------------------------------------------------------------------------------------------------------------------------------------------------------------------------------------------------------------------------------------------------------------------------------------------------------------------------------------------------------------------------------------------------------------------------------------------------------------------------------------------------------------------------------------------------------------------------------------------------------------------------------------------------------------------------------------------------------------------------------------------------------------------------------------------------------------------------------------------------------------------------------------------------------------------------------------------------------------------------------------------------------------------------------------------------------|--|
| MEDIAN LIST PRICE OF CLOSED SALES & BEDROOMS DISTRIBUTION BY PRICE  Distribution of Median List Price at Closing by Price Range % ML\$ ≤2 Beds 3 Beds 4 Beds 5 Beds+ |                                                                                                                                                          |                   |                                                                                                                                                                                                                                                                                                                                                                                                                                   |                                                                                                                                                                                                                                                                                                                                                                                                                                                                                                                                                                                                                                                                                                          |                                                                                                                                                                                                                                                                                                                                                                                                                                                                                                                                                                                                                                                                                                                      |                                                                                                                                                                                                                                                                                                                                                                                                                                                                                                                                                                                                                                                                                                                                                                                                                                                                                                                       |                                                                                                                                                                                                                                                                                                                                                                                                                                                                                                                                                                                                                                                                                                                                                                                                                                                                                                                                                                                                                                                                                     |  |
| Distribu                                                                                                                                                             | tion of Median List Price at Closing by Price Range                                                                                                      | %                 | ML\$                                                                                                                                                                                                                                                                                                                                                                                                                              | ≤2 Beds                                                                                                                                                                                                                                                                                                                                                                                                                                                                                                                                                                                                                                                                                                  | 3 Beds                                                                                                                                                                                                                                                                                                                                                                                                                                                                                                                                                                                                                                                                                                               | 4 Beds                                                                                                                                                                                                                                                                                                                                                                                                                                                                                                                                                                                                                                                                                                                                                                                                                                                                                                                | 5 Beds+                                                                                                                                                                                                                                                                                                                                                                                                                                                                                                                                                                                                                                                                                                                                                                                                                                                                                                                                                                                                                                                                             |  |
| \$40,000<br>and less                                                                                                                                                 | 10                                                                                                                                                       | 8.00%             | 29,950                                                                                                                                                                                                                                                                                                                                                                                                                            | 30,450                                                                                                                                                                                                                                                                                                                                                                                                                                                                                                                                                                                                                                                                                                   | 27,700                                                                                                                                                                                                                                                                                                                                                                                                                                                                                                                                                                                                                                                                                                               | 0                                                                                                                                                                                                                                                                                                                                                                                                                                                                                                                                                                                                                                                                                                                                                                                                                                                                                                                     | 0                                                                                                                                                                                                                                                                                                                                                                                                                                                                                                                                                                                                                                                                                                                                                                                                                                                                                                                                                                                                                                                                                   |  |
| \$40,001<br>\$80,000                                                                                                                                                 | 15                                                                                                                                                       | 12.00%            | 65,000                                                                                                                                                                                                                                                                                                                                                                                                                            | 77,450                                                                                                                                                                                                                                                                                                                                                                                                                                                                                                                                                                                                                                                                                                   | 65,000                                                                                                                                                                                                                                                                                                                                                                                                                                                                                                                                                                                                                                                                                                               | 45,000                                                                                                                                                                                                                                                                                                                                                                                                                                                                                                                                                                                                                                                                                                                                                                                                                                                                                                                | 0                                                                                                                                                                                                                                                                                                                                                                                                                                                                                                                                                                                                                                                                                                                                                                                                                                                                                                                                                                                                                                                                                   |  |
| \$80,001<br>\$110,000                                                                                                                                                | 16                                                                                                                                                       | 12.80%            | 95,000                                                                                                                                                                                                                                                                                                                                                                                                                            | 95,000                                                                                                                                                                                                                                                                                                                                                                                                                                                                                                                                                                                                                                                                                                   | 95,000                                                                                                                                                                                                                                                                                                                                                                                                                                                                                                                                                                                                                                                                                                               | 0                                                                                                                                                                                                                                                                                                                                                                                                                                                                                                                                                                                                                                                                                                                                                                                                                                                                                                                     | 0                                                                                                                                                                                                                                                                                                                                                                                                                                                                                                                                                                                                                                                                                                                                                                                                                                                                                                                                                                                                                                                                                   |  |
| \$110,001<br>\$160,000                                                                                                                                               | 30                                                                                                                                                       | 24.00%            | 134,900                                                                                                                                                                                                                                                                                                                                                                                                                           | 158,000                                                                                                                                                                                                                                                                                                                                                                                                                                                                                                                                                                                                                                                                                                  | 131,900                                                                                                                                                                                                                                                                                                                                                                                                                                                                                                                                                                                                                                                                                                              | 142,200                                                                                                                                                                                                                                                                                                                                                                                                                                                                                                                                                                                                                                                                                                                                                                                                                                                                                                               | 135,950                                                                                                                                                                                                                                                                                                                                                                                                                                                                                                                                                                                                                                                                                                                                                                                                                                                                                                                                                                                                                                                                             |  |
| \$160,001<br>\$210,000                                                                                                                                               | 25                                                                                                                                                       | 20.00%            | 175,000                                                                                                                                                                                                                                                                                                                                                                                                                           | 164,950                                                                                                                                                                                                                                                                                                                                                                                                                                                                                                                                                                                                                                                                                                  | 175,000                                                                                                                                                                                                                                                                                                                                                                                                                                                                                                                                                                                                                                                                                                              | 203,500                                                                                                                                                                                                                                                                                                                                                                                                                                                                                                                                                                                                                                                                                                                                                                                                                                                                                                               | 173,950                                                                                                                                                                                                                                                                                                                                                                                                                                                                                                                                                                                                                                                                                                                                                                                                                                                                                                                                                                                                                                                                             |  |
| \$210,001<br>\$290,000                                                                                                                                               | 12                                                                                                                                                       | 9.60%             | 234,750                                                                                                                                                                                                                                                                                                                                                                                                                           | 254,000                                                                                                                                                                                                                                                                                                                                                                                                                                                                                                                                                                                                                                                                                                  | 223,500                                                                                                                                                                                                                                                                                                                                                                                                                                                                                                                                                                                                                                                                                                              | 245,000                                                                                                                                                                                                                                                                                                                                                                                                                                                                                                                                                                                                                                                                                                                                                                                                                                                                                                               | 0                                                                                                                                                                                                                                                                                                                                                                                                                                                                                                                                                                                                                                                                                                                                                                                                                                                                                                                                                                                                                                                                                   |  |
| \$290,001<br>and up                                                                                                                                                  | 17                                                                                                                                                       | 13.60%            | 350,000                                                                                                                                                                                                                                                                                                                                                                                                                           | 0                                                                                                                                                                                                                                                                                                                                                                                                                                                                                                                                                                                                                                                                                                        | 326,250                                                                                                                                                                                                                                                                                                                                                                                                                                                                                                                                                                                                                                                                                                              | 357,250                                                                                                                                                                                                                                                                                                                                                                                                                                                                                                                                                                                                                                                                                                                                                                                                                                                                                                               | 399,500                                                                                                                                                                                                                                                                                                                                                                                                                                                                                                                                                                                                                                                                                                                                                                                                                                                                                                                                                                                                                                                                             |  |
| Total Closed U                                                                                                                                                       | Jnits: 125                                                                                                                                               |                   |                                                                                                                                                                                                                                                                                                                                                                                                                                   | 21                                                                                                                                                                                                                                                                                                                                                                                                                                                                                                                                                                                                                                                                                                       | 75                                                                                                                                                                                                                                                                                                                                                                                                                                                                                                                                                                                                                                                                                                                   | 22                                                                                                                                                                                                                                                                                                                                                                                                                                                                                                                                                                                                                                                                                                                                                                                                                                                                                                                    | \$179,900<br>7<br>1.95M                                                                                                                                                                                                                                                                                                                                                                                                                                                                                                                                                                                                                                                                                                                                                                                                                                                                                                                                                                                                                                                             |  |
|                                                                                                                                                                      | \$40,000 and less \$40,001 \$80,000 \$80,001 \$110,000 \$110,001 \$160,000 \$1210,000 \$210,001 \$290,000 \$290,001 and up  Median List P Total Closed U | \$40,000 and less | Distribution of Median List Price at Closing by Price Range         \$40,000 and less       10         \$40,001 \$80,000       15         \$80,001 \$110,000       16         \$110,001 \$160,000       30         \$160,001 \$210,000       25         \$210,001 \$290,000       12         \$290,001 and up       17         Median List Price: Total Closed Units:       \$150,000         Total Closed Units:       \$150,000 | Distribution of Median List Price at Closing by Price Range         % ML\$           \$40,000 and less         10         8.00%         29,950           \$40,001 \$80,000         15         12.00%         65,000           \$80,001 \$110,000         16         12.80%         95,000           \$110,001 \$160,000         30         24.00%         134,900           \$160,001 \$210,000         25         20.00%         175,000           \$210,001 \$290,000         12         9.60%         234,750           \$290,001 and up         17         13.60%         350,000           Median List Price: Total Closed Units:         \$150,000           Total Closed Units:         \$150,000 | Distribution of Median List Price at Closing by Price Range       %       ML\$       ≤2 Beds         \$40,000 and less       10       8.00%       29,950       30,450         \$40,001 \$80,000       15       12.00%       65,000       77,450         \$80,001 \$110,000       16       12.80%       95,000       95,000         \$110,001 \$160,000       30       24.00%       134,900       158,000         \$160,001 \$210,000       25       20.00%       175,000       164,950         \$210,001 \$290,000       12       9.60%       234,750       254,000         \$290,001 and up       17       13.60%       350,000       0         Median List Price: \$150,000 Total Closed Units: 125       \$79,900 | Distribution of Median List Price at Closing by Price Range         % ML\$         ≤2 Beds         3 Beds           \$40,000 and less         10         8.00%         29,950         30,450         27,700           \$40,001 \$80,000         15         12.00%         65,000         77,450         65,000           \$80,001 \$110,000         16         12.80%         95,000         95,000         95,000           \$110,001 \$160,000         24.00%         134,900         158,000         131,900           \$160,001 \$210,000         25         20.00%         175,000         164,950         175,000           \$210,001 \$290,000         12         9.60%         234,750         254,000         223,500           \$290,001 and up         17         13.60%         350,000         0         326,250           Median List Price: 10tal Closed Units: 125         \$79,900         \$131,900 | Distribution of Median List Price at Closing by Price Range         %         ML\$         ≤2 Beds         3 Beds         4 Beds           \$40,000 and less and less         10         8.00%         29,950         30,450         27,700         0           \$40,001 \$80,000         15         12.00%         65,000         77,450         65,000         45,000           \$80,001 \$110,000         16         12.80%         95,000         95,000         95,000         0           \$110,001 \$160,000         30         24.00%         134,900         158,000         131,900         142,200           \$160,001 \$210,000         25         20.00%         175,000         164,950         175,000         203,500           \$210,001 \$290,000         12         9.60%         234,750         254,000         223,500         245,000           \$290,001 and up         17         13.60%         350,000         0         326,250         357,250           Median List Price: 10tal Closed Units: 125         \$150,000         21         75         22 |  |