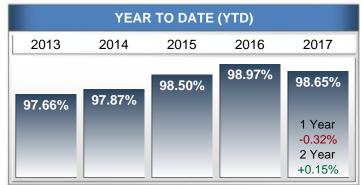

### **Median Percent of List Price to Selling Price**

Data from the **Greater Tulsa Association of REALTORS**  $\$ 

### **Market Summary**

Area Delimited by County Of Rogers

Report Produced on: Oct 12, 2017

| Absorption: Last 12 months, an Average of 125 Sales/Month | SEPTEMBER |         |         | Year To Date |         |        |
|-----------------------------------------------------------|-----------|---------|---------|--------------|---------|--------|
| Active Inventory as of September 30, 2017 = 656           | 2016      | 2017    | +/-%    | 2016         | 2017    | +/-%   |
| Closed Sales                                              | 121       | 125     | 3.31%   | 1,085        | 1,151   | 6.08%  |
| Pending Sales                                             | 135       | 145     | 7.41%   | 1,159        | 1,262   | 8.89%  |
| New Listings                                              | 218       | 208     | -4.59%  | 2,090        | 2,089   | -0.05% |
| Median List Price                                         | 144,900   | 150,000 | 3.52%   | 154,900      | 155,000 | 0.06%  |
| Median Sale Price                                         | 141,000   | 144,000 | 2.13%   | 153,000      | 153,000 | 0.00%  |
| Median Percent of List Price to Selling Price             | 99.47%    | 98.00%  | -1.48%  | 98.97%       | 98.65%  | -0.32% |
| Median Days on Market to Sale                             | 23.00     | 19.00   | -17.39% | 31.00        | 29.00   | -6.45% |
| Monthly Inventory                                         | 656       | 656     | 0.00%   | 656          | 656     | 0.00%  |
| Months Supply of Inventory                                | 5.62      | 5.26    | -6.48%  | 5.62         | 5.26    | -6.48% |