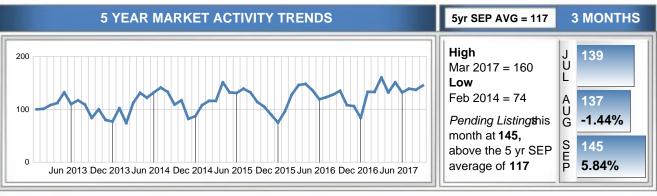

#### Months Supply of Inventory (MSI) Decreases

The total housing inventory at the end of September 2017 decreased **0.00%** to 656 existing homes available for sale. Over the last 12 months this area has had an average of 125 closed sales per month. This represents an unsold inventory index of **5.26** MSI for this period.

Closed versus Listed trends yielded a **60.1%** ratio, up from last year's September 2017 at **55.5%**, a **8.27%** upswing. This will certainly create pressure on a decreasing Month's Supply of Inventory (MSI) in the following months to come.