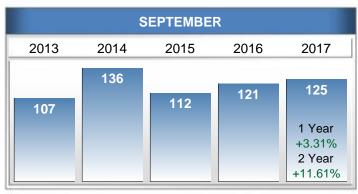

#### Sales Success for September 2017 is Positive

Overall, with Median Prices going up and Days on Market decreasing, the Listed versus Closed Ratio finished strong this month.

There were 208 New Listings in September 2017, down **4.59%** from last year at 218. Furthermore, there were 125 Closed Listings this month versus last year at 121, a **3.31%** increase.

Closed versus Listed trends yielded a **60.1%** ratio, up from last year's September 2017 at **55.5%**, a **8.27%** upswing. This will certainly create pressure on a decreasing Month's Supply of Inventory (MSI) in the following months to come.