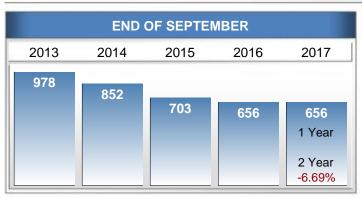

#### Months Supply of Inventory (MSI) Decreases

The total housing inventory at the end of September 2017 decreased **0.00%** to 656 existing homes available for sale. Over the last 12 months this area has had an average of 125 closed sales per month. This represents an unsold inventory index of **5.26** MSI for this period.

## September 2017

Active Inventory as of Oct 12, 2017

Report Produced on: Oct 12, 2017