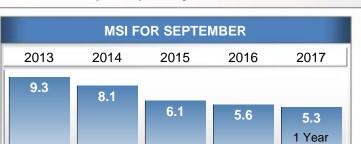

#### Months Supply of Inventory (MSI) Decreases

The total housing inventory at the end of September 2017 decreased **0.00%** to 656 existing homes available for sale. Over the last 12 months this area has had an average of 125 closed sales per month. This represents an unsold inventory index of **5.26** MSI for this period.