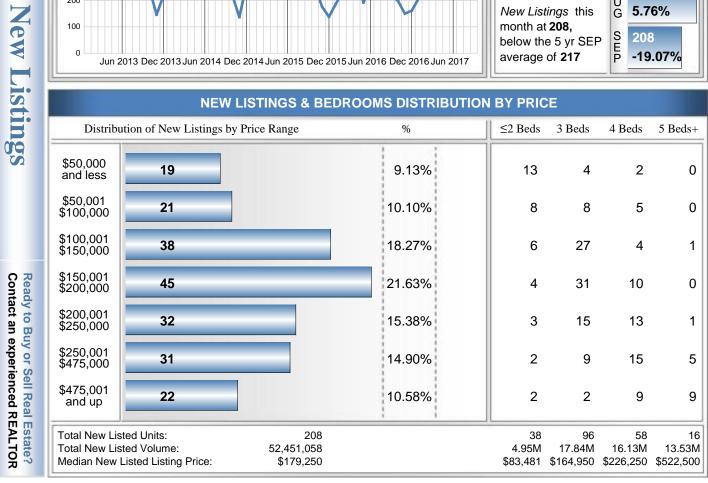

## September 2017

New Listings as of Oct 12, 2017

**New Listings** 

Data from the **Greater Tulsa Association of REALTORS**®

#### Sales Success for September 2017 is Positive

Overall, with Median Prices going up and Days on Market decreasing, the Listed versus Closed Ratio finished strong this month.

There were 208 New Listings in September 2017, down **4.59%** from last year at 218. Furthermore, there were 125 Closed Listings this month versus last year at 121, a **3.31%** increase.