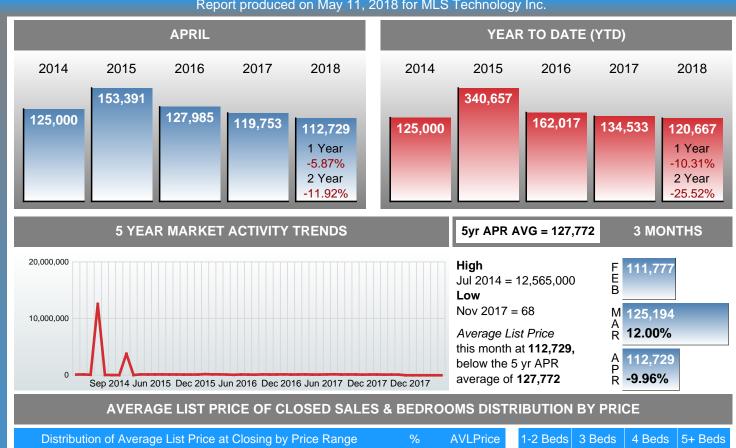

#### **Average Sale Price Falling**

According to the preliminary trends, this market area has experienced some downward momentum with the decline of Average Price this month. Prices dipped **4.29%** in April 2018 to \$108,188 versus the previous year at \$113,043.

### **AVERAGE LIST PRICE AT CLOSING**

Report produced on May 11, 2018 for MLS Technology Inc.

| Distribution of Average List Price at Closing by Price Range |        | %         | AVLPrice | 1-2 Beds | 3 Beds  | 4 Beds  | 5+ Beds |       |
|--------------------------------------------------------------|--------|-----------|----------|----------|---------|---------|---------|-------|
| \$10,000<br>and less                                         | 1      |           | 2.63%    | 9,000    | 9,000   | 0       | 0       | 0     |
| \$10,001<br>\$60,000                                         | 7      |           | 18.42%   | 33,186   | 36,760  | 24,250  | 0       | 0     |
| \$60,001<br>\$70,000                                         | 2      |           | 5.26%    | 66,000   | 62,500  | 72,625  | 0       | 0     |
| \$70,001<br>\$110,000                                        | 11     |           | 28.95%   | 81,109   | 81,950  | 88,886  | 120,000 | 0     |
| \$110,001<br>\$150,000                                       | 7      |           | 18.42%   | 119,900  | 0       | 120,475 | 122,500 | 0     |
| \$150,001<br>\$210,000                                       | 5      |           | 13.16%   | 182,780  | 0       | 179,225 | 197,000 | 0     |
| \$210,001<br>and up                                          | 5      |           | 13.16%   | 253,000  | 0       | 267,333 | 231,500 | 0     |
| Average List F                                               | Price  | 112,729   |          |          | 46,578  | 123,417 | 180,500 | 0     |
| Total Closed Units 38                                        |        | 38        | 100%     | 112,729  | 9       | 24      | 5       |       |
| Total Closed                                                 | Volume | 4,283,700 |          |          | 419.20K | 2.96M   | 902.50K | 0.00B |

#### AVERAGE SOLD PRICE AT CLOSING

Report produced on May 11, 2018 for MLS Technology Inc.

| Distributi             | ion of Avera | ge Sold Price at Closing by Price Range | %      | AV Sale | 1-2 Beds | 3 Beds  | 4 Beds  | 5+ Beds |
|------------------------|--------------|-----------------------------------------|--------|---------|----------|---------|---------|---------|
| \$10,000<br>and less   | 1            |                                         | 2.63%  | 6,000   | 6,000    | 0       | 0       | 0       |
| \$10,001<br>\$60,000   | 7            |                                         | 18.42% | 29,379  | 31,980   | 22,875  | 0       | 0       |
| \$60,001<br>\$70,000   | 5            |                                         | 13.16% | 66,100  | 62,500   | 67,000  | 0       | 0       |
| \$70,001<br>\$110,000  | 10           |                                         | 26.32% | 88,210  | 79,250   | 87,657  | 110,000 | 0       |
| \$110,001<br>\$150,000 | 5            |                                         | 13.16% | 119,500 | 0        | 118,375 | 124,000 | 0       |
| \$150,001<br>\$210,000 | 5            |                                         | 13.16% | 174,980 | 0        | 170,000 | 194,900 | 0       |
| \$210,001<br>and up    | 5            |                                         | 13.16% | 242,900 | 0        | 260,000 | 217,250 | 0       |
| Average Sold           | Price        | 108,188                                 |        |         | 42,989   | 119,202 | 172,680 | 0       |
| Total Closed L         | Jnits        | 38                                      | 100%   | 108,188 | 9        | 24      | 5       |         |
| Total Closed \         | /olume       | 4,111,150                               |        |         | 386.90K  | 2.86M   | 863.40K | 0.00B   |