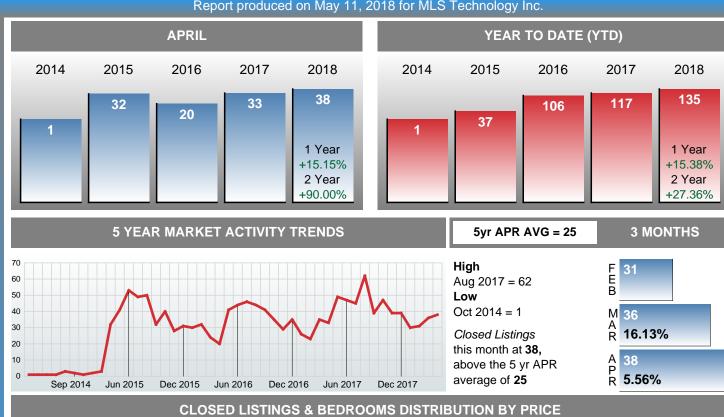

#### MONTHLY INVENTORY ANALYSIS

Report produced on May 11, 2018 for MLS Technology Inc.

| Compared                                       | April   |         |        |  |  |  |
|------------------------------------------------|---------|---------|--------|--|--|--|
| Metrics                                        | 2017    | 2018    | +/-%   |  |  |  |
| Closed Listings                                | 33      | 38      | 15.15% |  |  |  |
| Pending Listings                               | 47      | 43      | -8.51% |  |  |  |
| New Listings                                   | 97      | 128     | 31.96% |  |  |  |
| Average List Price                             | 119,753 | 112,729 | -5.87% |  |  |  |
| Average Sale Price                             | 113,043 | 108,188 | -4.29% |  |  |  |
| Average Percent of List Price to Selling Price | 93.67%  | 94.82%  | 1.23%  |  |  |  |
| Average Days on Market to Sale                 | 44.67   | 57.63   | 29.03% |  |  |  |
| End of Month Inventory                         | 278     | 327     | 17.63% |  |  |  |
| Months Supply of Inventory                     | 7.72    | 7.82    | 1.22%  |  |  |  |

#### Sales Success for April 2018 is Positive

Overall, with Average Prices falling and Days on Market increasing, the Listed versus Closed Ratio finished weak this month.

There were 128 New Listings in April 2018, up **31.96%** from last year at 97. Furthermore, there were 38 Closed Listings this month versus last year at 33, a **15.15%** increase.

Closed versus Listed trends yielded a **29.7%** ratio, down from previous year's, April 2017, at **34.0%**, a **12.74%** downswing. This will certainly create pressure on an increasing Month's Supply of Inventory (MSI) in the months to come.