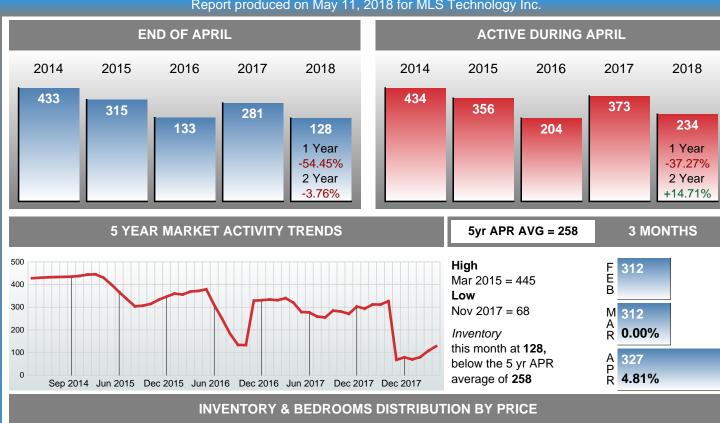

### **ACTIVE INVENTORY**

Report produced on May 11, 2018 for MLS Technology Inc.

|                        | Distribution of Invento   | ory by Price Range | %      | AVDOM | 1-2 Beds  | 3 Beds    | 4 Beds    | 5+ Beds   |
|------------------------|---------------------------|--------------------|--------|-------|-----------|-----------|-----------|-----------|
| \$25,000<br>and less   | 17                        |                    | 5.20%  | 61.2  | 16        | 1         | 0         | 0         |
| \$25,001<br>\$50,000   | 30                        |                    | 9.17%  | 65.5  | 23        | 7         | 0         | 0         |
| \$50,001<br>\$100,000  | 74                        |                    | 22.63% | 68.5  | 31        | 36        | 7         | 0         |
| \$100,001<br>\$150,000 | 63                        |                    | 19.27% | 54.7  | 18        | 34        | 10        | 1         |
| \$150,001<br>\$225,000 | 64                        |                    | 19.57% | 81.5  | 16        | 40        | 8         | 0         |
| \$225,001<br>\$350,000 | 44                        |                    | 13.46% | 56.9  | 7         | 17        | 19        | 1         |
| \$350,001<br>and up    | 35                        |                    | 10.70% | 79.9  | 7         | 14        | 7         | 7         |
| Total Active In        | rventory by Units         | 327                |        |       | 118       | 149       | 51        | 9         |
| Total Active In        | nventory by Volume        | 61,176,789         | 100%   | 67.4  | 15.93M    | 27.31M    | 12.33M    | 5.61M     |
| Average Activ          | e Inventory Listing Price | \$187,085          |        |       | \$134,996 | \$183,284 | \$241,668 | \$623,656 |

### **MONTHS SUPPLY of INVENTORY (MSI)**

Contact: MLS Technology Inc.

Total Active Inventory by Units

Phone: 918-663-7500

Email: support@mlstechnology.com

327

Area Delimited by Counties Coal, Garvin, Murray, Pontotoc

### Months Supply of Inventory (MSI) Increases

The total housing inventory at the end of April 2018 rose 17.63% to 327 existing homes available for sale. Over the last 12 months this area has had an average of 42 closed sales per month. This represents an unsold inventory index of 7.82 MSI for this period.