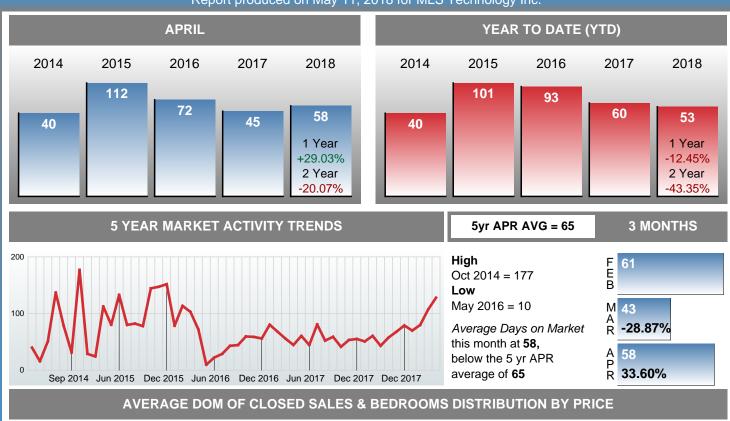

#### **Average Days on Market Lengthens**

The average number of **57.63** days that homes spent on the market before selling increased by 12.96 days or **29.03%** in April 2018 compared to last year's same month at **44.67** DOM.

### **AVERAGE DAYS ON MARKET TO SALE**

Report produced on May 11, 2018 for MLS Technology Inc.

| D1 (1) (1              |                         | D                                     | 0/     | A) /DONA | 400 1    | 0.0    | 4.5     | - D     |
|------------------------|-------------------------|---------------------------------------|--------|----------|----------|--------|---------|---------|
| Distribution           | on of Average           | Days on Market to Sale by Price Range | %      | AVDOM    | 1-2 Beds | 3 Beds | 4 Beds  | 5+ Beds |
| \$10,000<br>and less   | 1                       |                                       | 2.63%  | 136.0    | 136.0    | 0.0    | 0.0     | 0.0     |
| \$10,001<br>\$60,000   | 7                       |                                       | 18.42% | 34.4     | 37.0     | 28.0   | 0.0     | 0.0     |
| \$60,001<br>\$70,000   | 5                       |                                       | 13.16% | 33.4     | 26.0     | 35.3   | 0.0     | 0.0     |
| \$70,001<br>\$110,000  | 10                      |                                       | 26.32% | 49.2     | 2.5      | 60.7   | 62.0    | 0.0     |
| \$110,001<br>\$150,000 | 5                       |                                       | 13.16% | 55.2     | 0.0      | 38.0   | 124.0   | 0.0     |
| \$150,001<br>\$210,000 | 5                       |                                       | 13.16% | 81.4     | 0.0      | 101.0  | 3.0     | 0.0     |
| \$210,001<br>and up    | 5                       |                                       | 13.16% | 94.2     | 0.0      | 101.7  | 83.0    | 0.0     |
| Average Clos           | Average Closed DOM 57.6 |                                       |        |          | 39.1     | 61.8   | 71.0    | 0.0     |
| Total Closed           | Units                   | 38                                    | 100%   | 57.6     | 9        | 24     | 5       |         |
| Total Closed Volume    |                         | 4,111,150                             |        |          | 386.90K  | 2.86M  | 863.40K | 0.00B   |