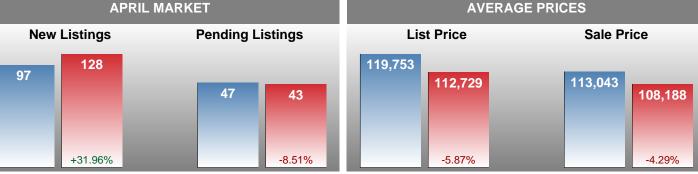

#### Sales Success for April 2018 is Positive

Overall, with Average Prices falling and Days on Market increasing, the Listed versus Closed Ratio finished weak this month.

There were 128 New Listings in April 2018, up **31.96%** from last year at 97. Furthermore, there were 38 Closed Listings this month versus last year at 33, a **15.15%** increase.

#### **Average Sale Price Falling**

According to the preliminary trends, this market area has experienced some downward momentum with the decline of Average Price this month. Prices dipped **4.29%** in April 2018 to \$108,188 versus the previous year at \$113,043.