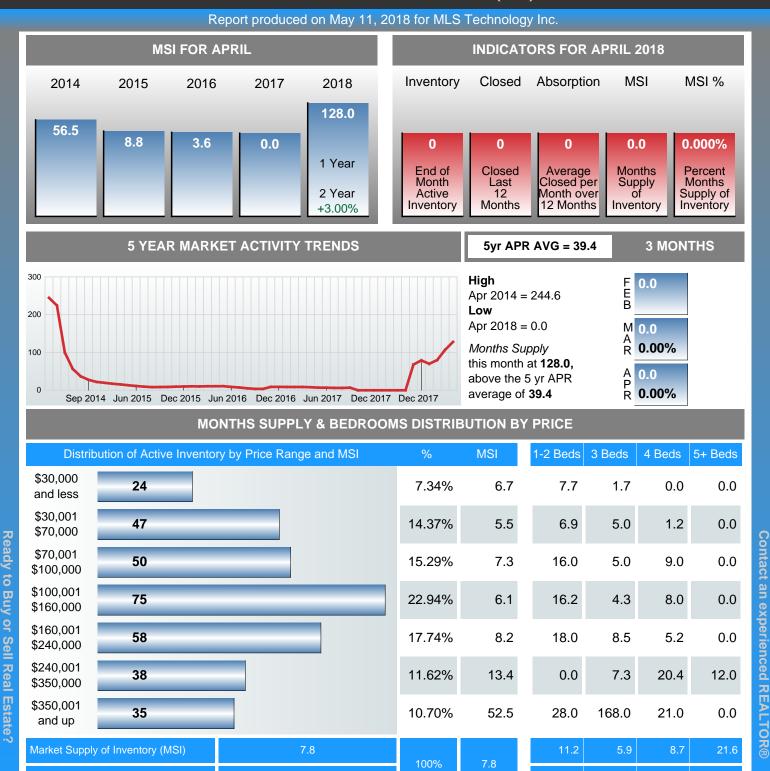

### Months Supply of Inventory (MSI) Increases

The total housing inventory at the end of April 2018 rose 17.63% to 327 existing homes available for sale. Over the last 12 months this area has had an average of 42 closed sales per month. This represents an unsold inventory index of 7.82 MSI for this period.

**Absorption:** Last 12 months, an Average of **42** Sales/Month **Active Inventory** as of April 30, 2018 = **327** 

### **MONTHS SUPPLY of INVENTORY (MSI)**

Contact: MLS Technology Inc.

Total Active Inventory by Units

Phone: 918-663-7500

Email: support@mlstechnology.com

327

Area Delimited by Counties Coal, Garvin, Murray, Pontotoc