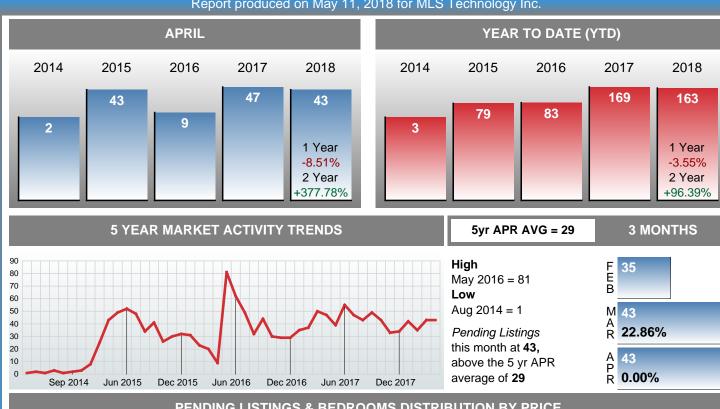

#### MONTHLY INVENTORY ANALYSIS

Report produced on May 11, 2018 for MLS Technology Inc.

| Compared                                       | April   |         |        |  |  |  |
|------------------------------------------------|---------|---------|--------|--|--|--|
| Metrics                                        | 2017    | 2018    | +/-%   |  |  |  |
| Closed Listings                                | 33      | 38      | 15.15% |  |  |  |
| Pending Listings                               | 47      | 43      | -8.51% |  |  |  |
| New Listings                                   | 97      | 128     | 31.96% |  |  |  |
| Average List Price                             | 119,753 | 112,729 | -5.87% |  |  |  |
| Average Sale Price                             | 113,043 | 108,188 | -4.29% |  |  |  |
| Average Percent of List Price to Selling Price | 93.67%  | 94.82%  | 1.23%  |  |  |  |
| Average Days on Market to Sale                 | 44.67   | 57.63   | 29.03% |  |  |  |
| End of Month Inventory                         | 278     | 327     | 17.63% |  |  |  |
| Months Supply of Inventory                     | 7.72    | 7.82    | 1.22%  |  |  |  |

#### Sales Success for April 2018 is Positive

Overall, with Average Prices falling and Days on Market increasing, the Listed versus Closed Ratio finished weak this month.

There were 128 New Listings in April 2018, up **31.96%** from last year at 97. Furthermore, there were 38 Closed Listings this month versus last year at 33, a **15.15%** increase.