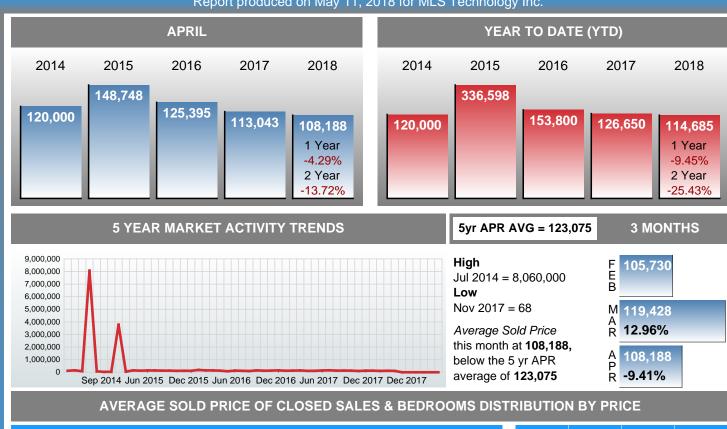

#### **Average Sale Price Falling**

According to the preliminary trends, this market area has experienced some downward momentum with the decline of Average Price this month. Prices dipped **4.29%** in April 2018 to \$108,188 versus the previous year at \$113,043.

#### **Average Days on Market Lengthens**

The average number of **57.63** days that homes spent on the market before selling increased by 12.96 days or **29.03%** in April 2018 compared to last year's same month at **44.67** DOM.

#### Sales Success for April 2018 is Positive

Overall, with Average Prices falling and Days on Market increasing, the Listed versus Closed Ratio finished weak this month.

There were 128 New Listings in April 2018, up **31.96%** from last year at 97. Furthermore, there were 38 Closed Listings this month versus last year at 33, a **15.15%** increase.

Closed versus Listed trends yielded a **29.7%** ratio, down from previous year's, April 2017, at **34.0%**, a **12.74%** downswing. This will certainly create pressure on an increasing Month's Supply of Inventory (MSI) in the months to come.