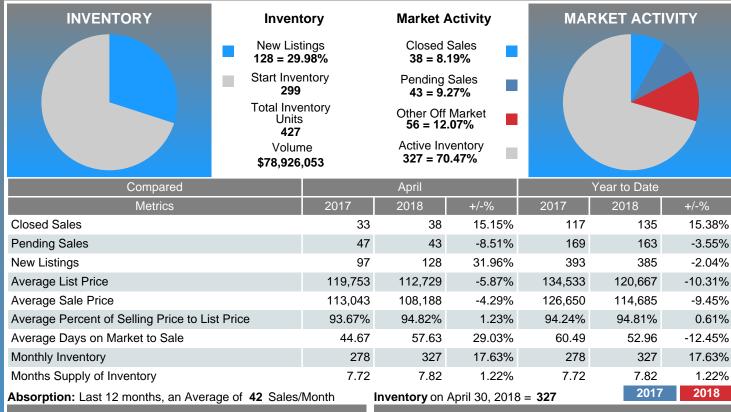

#### MONTHLY INVENTORY ANALYSIS

Report produced on May 11, 2018 for MLS Technology Inc.

| Compared                                       | April   |         |        |  |  |  |
|------------------------------------------------|---------|---------|--------|--|--|--|
| Metrics                                        | 2017    | 2018    | +/-%   |  |  |  |
| Closed Listings                                | 33      | 38      | 15.15% |  |  |  |
| Pending Listings                               | 47      | 43      | -8.51% |  |  |  |
| New Listings                                   | 97      | 128     | 31.96% |  |  |  |
| Average List Price                             | 119,753 | 112,729 | -5.87% |  |  |  |
| Average Sale Price                             | 113,043 | 108,188 | -4.29% |  |  |  |
| Average Percent of List Price to Selling Price | 93.67%  | 94.82%  | 1.23%  |  |  |  |
| Average Days on Market to Sale                 | 44.67   | 57.63   | 29.03% |  |  |  |
| End of Month Inventory                         | 278     | 327     | 17.63% |  |  |  |
| Months Supply of Inventory                     | 7.72    | 7.82    | 1.22%  |  |  |  |

**Absorption:** Last 12 months, an Average of **42** Sales/Month **Active Inventory** as of April 30, 2018 = **327** 

### Months Supply of Inventory (MSI) Increases

The total housing inventory at the end of April 2018 rose 17.63% to 327 existing homes available for sale. Over the last 12 months this area has had an average of 42 closed sales per month. This represents an unsold inventory index of 7.82 MSI for this period.