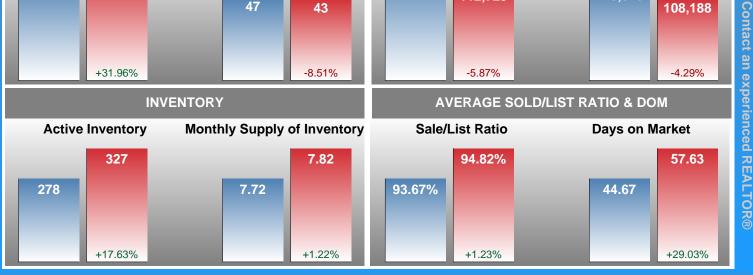

#### MONTHLY INVENTORY ANALYSIS

Report produced on May 11, 2018 for MLS Technology Inc.

| Compared                                       | April   |         |        |  |  |  |
|------------------------------------------------|---------|---------|--------|--|--|--|
| Metrics                                        | 2017    | 2018    | +/-%   |  |  |  |
| Closed Listings                                | 33      | 38      | 15.15% |  |  |  |
| Pending Listings                               | 47      | 43      | -8.51% |  |  |  |
| New Listings                                   | 97      | 128     | 31.96% |  |  |  |
| Average List Price                             | 119,753 | 112,729 | -5.87% |  |  |  |
| Average Sale Price                             | 113,043 | 108,188 | -4.29% |  |  |  |
| Average Percent of List Price to Selling Price | 93.67%  | 94.82%  | 1.23%  |  |  |  |
| Average Days on Market to Sale                 | 44.67   | 57.63   | 29.03% |  |  |  |
| End of Month Inventory                         | 278     | 327     | 17.63% |  |  |  |
| Months Supply of Inventory                     | 7.72    | 7.82    | 1.22%  |  |  |  |

### Months Supply of Inventory (MSI) Increases

The total housing inventory at the end of April 2018 rose 17.63% to 327 existing homes available for sale. Over the last 12 months this area has had an average of 42 closed sales per month. This represents an unsold inventory index of 7.82 MSI for this period.

#### **Average Sale Price Falling**

According to the preliminary trends, this market area has experienced some downward momentum with the decline of Average Price this month. Prices dipped **4.29%** in April 2018 to \$108,188 versus the previous year at \$113,043.

#### **Average Days on Market Lengthens**

The average number of **57.63** days that homes spent on the market before selling increased by 12.96 days or **29.03%** in April 2018 compared to last year's same month at **44.67** DOM.

#### Sales Success for April 2018 is Positive

Overall, with Average Prices falling and Days on Market increasing, the Listed versus Closed Ratio finished weak this month.

There were 128 New Listings in April 2018, up **31.96%** from last year at 97. Furthermore, there were 38 Closed Listings this month versus last year at 33, a **15.15%** increase.