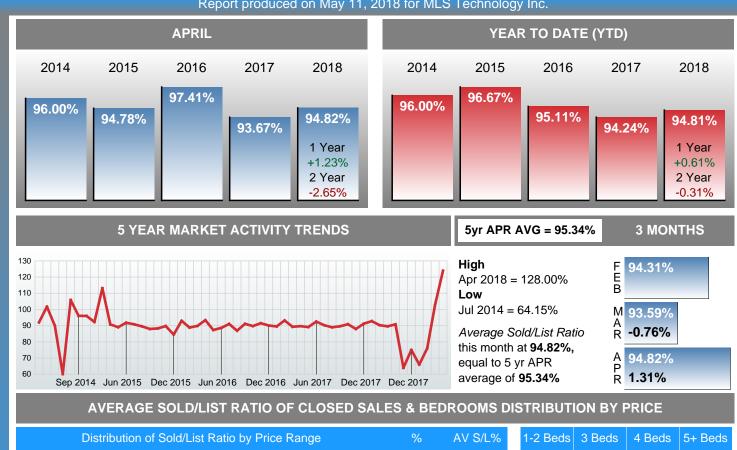

### AVERAGE PERCENT OF SELLING PRICE TO LISTING PRICE

Report produced on May 11, 2018 for MLS Technology Inc.

|                                | Distribution o | f Sold/List Ratio by Price Range | %      | AV S/L% | 1-2 Beds | 3 Beds | 4 Beds  | 5+ Beds |
|--------------------------------|----------------|----------------------------------|--------|---------|----------|--------|---------|---------|
| \$10,000<br>and less           | 1              |                                  | 2.63%  | 66.67%  | 66.67%   | 0.00%  | 0.00%   | 0.00%   |
| \$10,001<br>\$60,000           | 7              |                                  | 18.42% | 90.62%  | 89.85%   | 92.57% | 0.00%   | 0.00%   |
| \$60,001<br>\$70,000           | 5              |                                  | 13.16% | 93.88%  | 100.00%  | 92.35% | 0.00%   | 0.00%   |
| \$70,001<br>\$110,000          | 10             |                                  | 26.32% | 98.09%  | 96.88%   | 99.36% | 91.67%  | 0.00%   |
| \$110,001<br>\$150,000         | 5              |                                  | 13.16% | 98.87%  | 0.00%    | 98.28% | 101.22% | 0.00%   |
| \$150,001<br>\$210,000         | 5              |                                  | 13.16% | 95.67%  | 0.00%    | 94.85% | 98.93%  | 0.00%   |
| \$210,001<br>and up            | 5              |                                  | 13.16% | 95.84%  | 0.00%    | 97.14% | 93.88%  | 0.00%   |
| Average Sold/List Ratio 94.80% |                |                                  |        | 89.96%  | 96.41%   | 95.92% | 0.00%   |         |
| Total Closed                   | d Units        | 38                               | 100%   | 94.80%  | 9        | 24     | 5       |         |
| Total Closed                   | d Volume       | 4,111,150                        |        |         | 386.90K  | 2.86M  | 863.40K | 0.00B   |