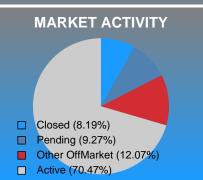

**Absorption:** Last 12 months, an Average of **42** Sales/Month **Active Inventory** as of April 30, 2018 = **327** 

### Months Supply of Inventory (MSI) Increases

The total housing inventory at the end of April 2018 rose 17.63% to 327 existing homes available for sale. Over the last 12 months this area has had an average of 42 closed sales per month. This represents an unsold inventory index of 7.82 MSI for this period.