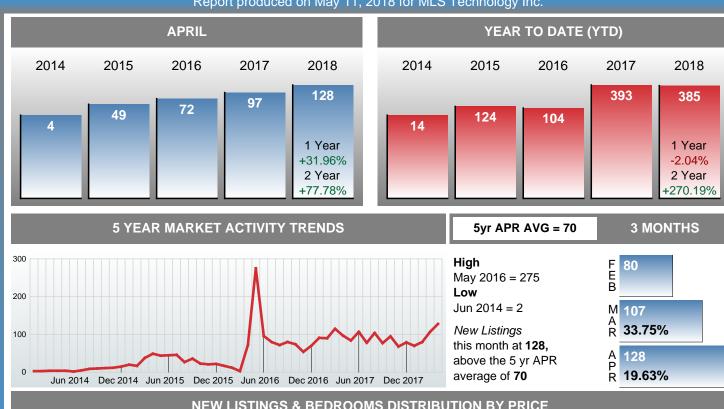

#### MONTHLY INVENTORY ANALYSIS

Report produced on May 11, 2018 for MLS Technology Inc.

| Compared                                       | April   |         |        |  |  |  |
|------------------------------------------------|---------|---------|--------|--|--|--|
| Metrics                                        | 2017    | 2018    | +/-%   |  |  |  |
| Closed Listings                                | 33      | 38      | 15.15% |  |  |  |
| Pending Listings                               | 47      | 43      | -8.51% |  |  |  |
| New Listings                                   | 97      | 128     | 31.96% |  |  |  |
| Average List Price                             | 119,753 | 112,729 | -5.87% |  |  |  |
| Average Sale Price                             | 113,043 | 108,188 | -4.29% |  |  |  |
| Average Percent of List Price to Selling Price | 93.67%  | 94.82%  | 1.23%  |  |  |  |
| Average Days on Market to Sale                 | 44.67   | 57.63   | 29.03% |  |  |  |
| End of Month Inventory                         | 278     | 327     | 17.63% |  |  |  |
| Months Supply of Inventory                     | 7.72    | 7.82    | 1.22%  |  |  |  |

#### Sales Success for April 2018 is Positive

Overall, with Average Prices falling and Days on Market increasing, the Listed versus Closed Ratio finished weak this month.

There were 128 New Listings in April 2018, up **31.96%** from last year at 97. Furthermore, there were 38 Closed Listings this month versus last year at 33, a **15.15%** increase.