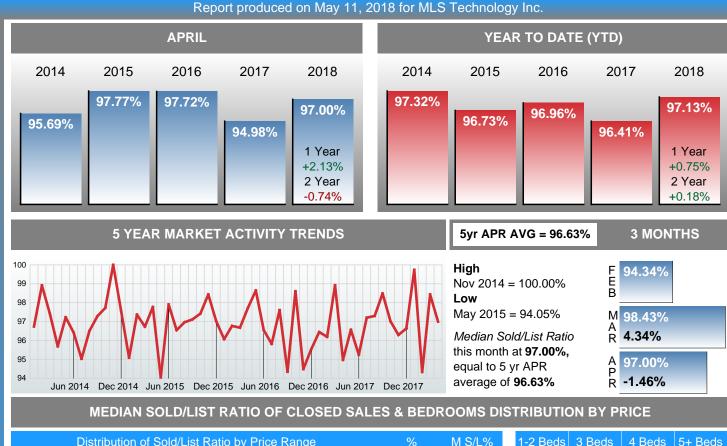

### Report produced on May 11, 2018 for MLS Technology Inc.

| Compared                                      | April  |        |         |  |  |  |
|-----------------------------------------------|--------|--------|---------|--|--|--|
| Metrics                                       | 2017   | 2018   | +/-%    |  |  |  |
| Closed Listings                               | 62     | 69     | 11.29%  |  |  |  |
| Pending Listings                              | 53     | 59     | 11.32%  |  |  |  |
| New Listings                                  | 114    | 117    | 2.63%   |  |  |  |
| Median List Price                             | 85,700 | 90,000 | 5.02%   |  |  |  |
| Median Sale Price                             | 81,500 | 92,000 | 12.88%  |  |  |  |
| Median Percent of List Price to Selling Price | 94.98% | 97.00% | 2.13%   |  |  |  |
| Median Days on Market to Sale                 | 47.00  | 28.00  | -40.43% |  |  |  |
| End of Month Inventory                        | 350    | 323    | -7.71%  |  |  |  |
| Months Supply of Inventory                    | 6.23   | 5.41   | -13.13% |  |  |  |

# MEDIAN PERCENT OF SELLING PRICE TO LISTING PRICE

|                        | Distribution o | f Sold/List Ratio by Price Range |   | %      | M S/L%  | 1-2 Beds | 3 Beds  | 4 Beds  | 5+ Beds |
|------------------------|----------------|----------------------------------|---|--------|---------|----------|---------|---------|---------|
| \$20,000<br>and less   | 4              |                                  |   | 5.80%  | 96.25%  | 95.00%   | 102.63% | 0.00%   | 0.00%   |
| \$20,001<br>\$50,000   | 10             |                                  |   | 14.49% | 91.35%  | 90.05%   | 92.59%  | 90.32%  | 0.00%   |
| \$50,001<br>\$60,000   | 7              |                                  |   | 10.14% | 99.02%  | 99.02%   | 88.48%  | 0.00%   | 113.09% |
| \$60,001<br>\$120,000  | 20             |                                  |   | 28.99% | 98.42%  | 90.91%   | 100.00% | 98.42%  | 0.00%   |
| \$120,001<br>\$170,000 | 12             |                                  | , | 17.39% | 100.00% | 0.00%    | 100.00% | 99.09%  | 0.00%   |
| \$170,001<br>\$250,000 | 10             |                                  | , | 14.49% | 96.95%  | 73.53%   | 95.98%  | 101.00% | 100.00% |
| \$250,001<br>and up    | 6              |                                  |   | 8.70%  | 96.23%  | 96.23%   | 94.67%  | 99.66%  | 0.00%   |
| Median Solo            | d/List Ratio   | 97.00%                           |   |        |         | 94.91%   | 97.00%  | 99.83%  | 106.55% |
| Total Close            | d Units        | 69                               |   | 100%   | 97.00%  | 16       | 39      | 12      | 2       |
| Total Closed Volume    |                | 9,876,290                        |   |        |         | 3.20M    | 4.59M   | 1.81M   | 271.76K |