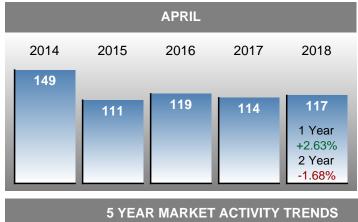

#### Sales Success for April 2018 is Positive

Overall, with Median Prices going up and Days on Market decreasing, the Listed versus Closed Ratio finished strong this month.

There were 117 New Listings in April 2018, up 2.63% from last year at 114. Furthermore, there were 69 Closed Listings this month versus last year at 62, a 11.29% increase.