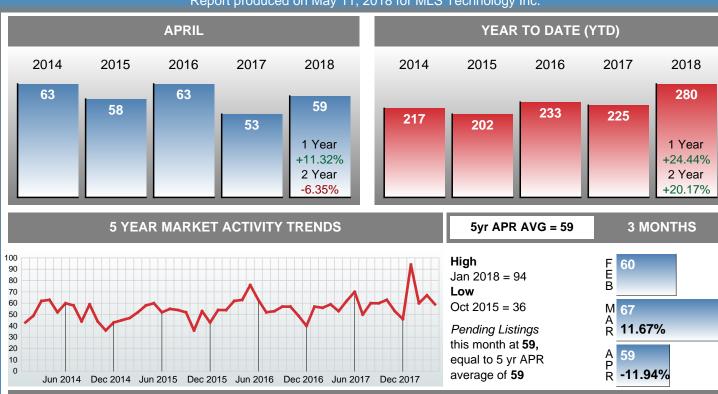

#### **Median Days on Market Shortens**

The median number of 28.00 days that homes spent on the market before selling decreased by 19.00 days or 40.43% in April 2018 compared to last year's same month at 47.00 DOM.