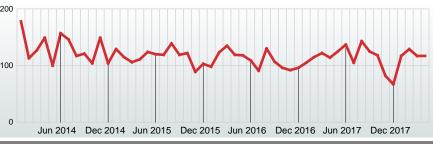

# **NEW LISTINGS**

Report produced on May 11, 2018 for MLS Technology Inc.

3 MONTHS

High Jan 2014 = 178 Low Dec 2017 = 67New Listings this month at 117, below the 5 yr APR average of 122

129 F E B Μ 117 -9.30% A P R