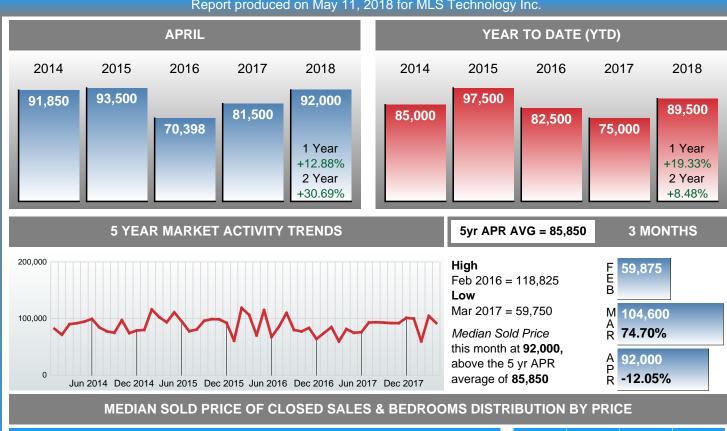

### Report produced on May 11, 2018 for MLS Technology Inc.

| Compared                                      | April  |        |         |  |  |  |
|-----------------------------------------------|--------|--------|---------|--|--|--|
| Metrics                                       | 2017   | 2018   | +/-%    |  |  |  |
| Closed Listings                               | 62     | 69     | 11.29%  |  |  |  |
| Pending Listings                              | 53     | 59     | 11.32%  |  |  |  |
| New Listings                                  | 114    | 117    | 2.63%   |  |  |  |
| Median List Price                             | 85,700 | 90,000 | 5.02%   |  |  |  |
| Median Sale Price                             | 81,500 | 92,000 | 12.88%  |  |  |  |
| Median Percent of List Price to Selling Price | 94.98% | 97.00% | 2.13%   |  |  |  |
| Median Days on Market to Sale                 | 47.00  | 28.00  | -40.43% |  |  |  |
| End of Month Inventory                        | 350    | 323    | -7.71%  |  |  |  |
| Months Supply of Inventory                    | 6.23   | 5.41   | -13.13% |  |  |  |

#### **Median Sale Price Going Up**

According to the preliminary trends, this market area has experienced some upward momentum with the increase of Median Price this month. Prices went up 12.88% in April 2018 to \$92,000 versus the previous year at \$81,500.

## MEDIAN SOLD PRICE AT CLOSING

Report produced on May 11, 2018 for MLS Technology Inc.

| Distribu               | tion of Media | n Sold Price at Closing by Price Range | %      | M Sale  | 1-2 Beds  | 3 Beds  | 4 Beds  | 5+ Beds |
|------------------------|---------------|----------------------------------------|--------|---------|-----------|---------|---------|---------|
| \$20,000<br>and less   | 4             |                                        | 5.80%  | 18,750  | 18,000    | 19,500  | 0       | 0       |
| \$20,001<br>\$50,000   | 10            |                                        | 14.49% | 28,000  | 28,310    | 28,000  | 28,000  | 0       |
| \$50,001<br>\$60,000   | 7             |                                        | 10.14% | 53,000  | 52,000    | 53,000  | 0       | 51,910  |
| \$60,001<br>\$120,000  | 20            |                                        | 28.99% | 83,500  | 100,000   | 75,000  | 91,000  | 0       |
| \$120,001<br>\$170,000 | 12            |                                        | 17.39% | 137,750 | 0         | 137,750 | 144,950 | 0       |
| \$170,001<br>\$250,000 | 10            |                                        | 14.49% | 192,750 | 196,775   | 191,250 | 207,500 | 219,850 |
| \$250,001<br>and up    | 6             |                                        | 8.70%  | 320,000 | 1,257,500 | 300,000 | 295,000 | 0       |
| Median Sold            | Price         | 92,000                                 |        |         | 41,380    | 97,500  | 144,950 | 135,880 |
| Total Closed Units 69  |               | 100%                                   | 92,000 | 16      | 39        | 12      | 2       |         |
| Total Closed Volume    |               | 9,876,290                              |        |         | 3.20M     | 4.59M   | 1.81M   | 271.76K |