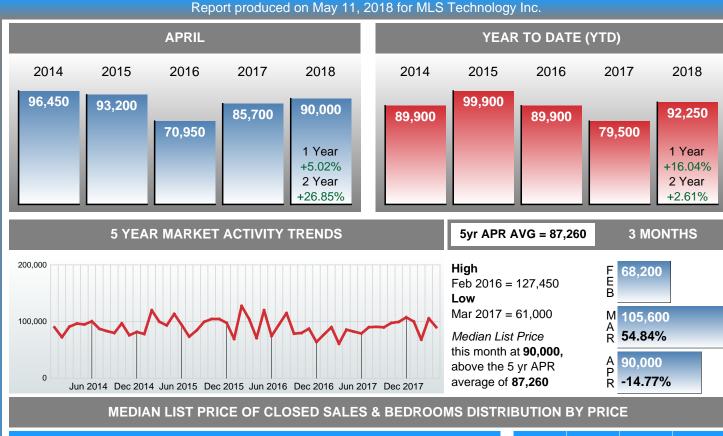

### Report produced on May 11, 2018 for MLS Technology Inc.

| Compared                                      | April  |        |         |  |  |  |
|-----------------------------------------------|--------|--------|---------|--|--|--|
| Metrics                                       | 2017   | 2018   | +/-%    |  |  |  |
| Closed Listings                               | 62     | 69     | 11.29%  |  |  |  |
| Pending Listings                              | 53     | 59     | 11.32%  |  |  |  |
| New Listings                                  | 114    | 117    | 2.63%   |  |  |  |
| Median List Price                             | 85,700 | 90,000 | 5.02%   |  |  |  |
| Median Sale Price                             | 81,500 | 92,000 | 12.88%  |  |  |  |
| Median Percent of List Price to Selling Price | 94.98% | 97.00% | 2.13%   |  |  |  |
| Median Days on Market to Sale                 | 47.00  | 28.00  | -40.43% |  |  |  |
| End of Month Inventory                        | 350    | 323    | -7.71%  |  |  |  |
| Months Supply of Inventory                    | 6.23   | 5.41   | -13.13% |  |  |  |

#### **Median Sale Price Going Up**

According to the preliminary trends, this market area has experienced some upward momentum with the increase of Median Price this month. Prices went up 12.88% in April 2018 to \$92,000 versus the previous year at \$81,500.

### MEDIAN LIST PRICE AT CLOSING

| Distribu               | ution of Media | an List Price at Closing by Price Range | %      | MLPrice | 1-2 Beds | 3 Beds  | 4 Beds  | 5+ Beds |
|------------------------|----------------|-----------------------------------------|--------|---------|----------|---------|---------|---------|
| \$20,000<br>and less   | 3              |                                         | 4.35%  | 19,000  | 14,250   | 19,000  | 0       | 0       |
| \$20,001<br>\$50,000   | 14             |                                         | 20.29% | 31,750  | 29,900   | 29,750  | 40,500  | 45,900  |
| \$50,001<br>\$60,000   | 6              |                                         | 8.70%  | 54,450  | 52,000   | 58,900  | 0       | 0       |
| \$60,001<br>\$120,000  | 18             |                                         | 26.09% | 85,750  | 110,000  | 79,900  | 92,500  | 0       |
| \$120,001<br>\$170,000 | 13             |                                         | 18.84% | 136,500 | 0        | 136,500 | 146,400 | 0       |
| \$170,001<br>\$250,000 | 8              |                                         | 11.59% | 199,250 | 0        | 199,250 | 184,900 | 219,850 |
| \$250,001<br>and up    | 7              |                                         | 10.14% | 336,000 | 354,900  | 336,000 | 296,000 | 0       |
| Median List P          | rice           | 90,000                                  |        |         | 49,950   | 99,900  | 116,200 | 132,875 |
| Total Closed Units 69  |                | 100%                                    | 90,000 | 16      | 39       | 12      | 2       |         |
| Total Closed \         | Volume         | 10,029,179                              |        |         | 3.41M    | 4.71M   | 1.64M   | 265.75K |