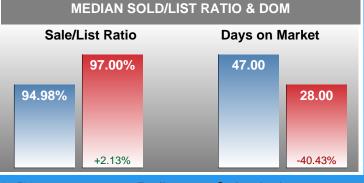

#### **Median Days on Market Shortens**

The median number of 28.00 days that homes spent on the market before selling decreased by 19.00 days or 40.43% in April 2018 compared to last year's same month at 47.00 DOM.