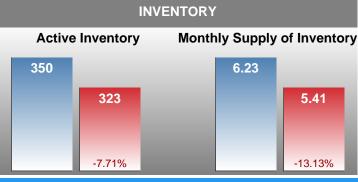

# Months Supply of Inventory (MSI) Decreases

The total housing inventory at the end of April 2018 decreased 7.71% to 323 existing homes available for sale. Over the last 12 months this area has had an average of 60 closed sales per month. This represents an unsold inventory index of 5.41 MSI for this period.