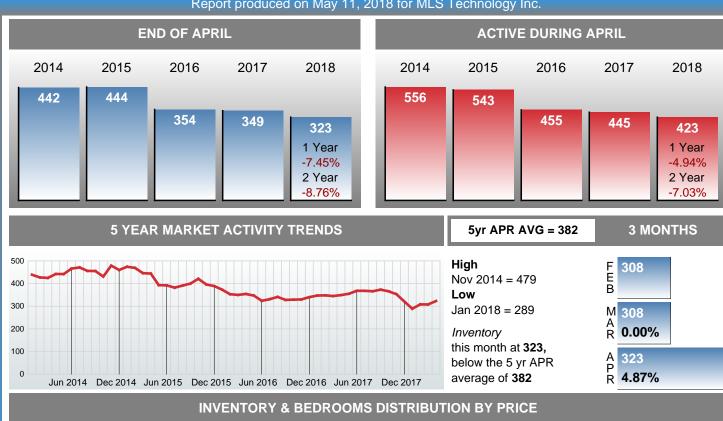

### Report produced on May 11, 2018 for MLS Technology Inc.

| Compared                                      | April  |        |         |  |  |  |
|-----------------------------------------------|--------|--------|---------|--|--|--|
| Metrics                                       | 2017   | 2018   | +/-%    |  |  |  |
| Closed Listings                               | 62     | 69     | 11.29%  |  |  |  |
| Pending Listings                              | 53     | 59     | 11.32%  |  |  |  |
| New Listings                                  | 114    | 117    | 2.63%   |  |  |  |
| Median List Price                             | 85,700 | 90,000 | 5.02%   |  |  |  |
| Median Sale Price                             | 81,500 | 92,000 | 12.88%  |  |  |  |
| Median Percent of List Price to Selling Price | 94.98% | 97.00% | 2.13%   |  |  |  |
| Median Days on Market to Sale                 | 47.00  | 28.00  | -40.43% |  |  |  |
| End of Month Inventory                        | 350    | 323    | -7.71%  |  |  |  |
| Months Supply of Inventory                    | 6.23   | 5.41   | -13.13% |  |  |  |

Absorption: Last 12 months, an Average of 60 Sales/Month Active Inventory as of April 30, 2018 = 323

## **ACTIVE INVENTORY**

Report produced on May 11, 2018 for MLS Technology Inc.

|                                       | Distribution of Invento | ory by Price Range | %      | MDOM | 1-2 Beds | 3 Beds    | 4 Beds    | 5+ Beds   |
|---------------------------------------|-------------------------|--------------------|--------|------|----------|-----------|-----------|-----------|
| \$10,000<br>and less                  | 15                      |                    | 4.64%  | 68.0 | 14       | 1         | 0         | 0         |
| \$10,001<br>\$30,000                  | 54                      | 54                 |        |      | 44       | 8         | 2         | 0         |
| \$30,001<br>\$50,000                  | 41                      | 41                 |        |      | 27       | 13        | 1         | 0         |
| \$50,001<br>\$130,000                 | 86                      |                    | 26.63% | 46.5 | 31       | 43        | 9         | 3         |
| \$130,001<br>\$200,000                | 54                      |                    | 16.72% | 39.5 | 14       | 32        | 8         | 0         |
| \$200,001<br>\$340,000                | 38                      | 38                 |        |      | 11       | 11        | 14        | 2         |
| \$340,001<br>and up                   | 35                      |                    | 10.84% | 66.0 | 24       | 5         | 4         | 2         |
| Total Active Ir                       | nventory by Units       | 323                |        |      | 165      | 113       | 38        | 7         |
| Total Active Ir                       | nventory by Volume      | 57,406,114         | 100%   | 55.0 | 33.07M   | 14.94M    | 7.58M     | 1.82M     |
| Median Active Inventory Listing Price |                         | \$90,000           |        |      | \$50,000 | \$115,000 | \$189,400 | \$275,000 |