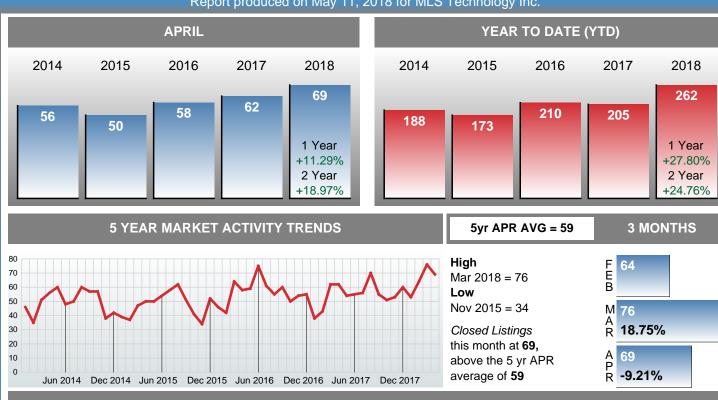

# Months Supply of Inventory (MSI) Decreases

The total housing inventory at the end of April 2018 decreased 7.71% to 323 existing homes available for sale. Over the last 12 months this area has had an average of 60 closed sales per month. This represents an unsold inventory index of 5.41 MSI for this period.

Absorption: Last 12 months, an Average of 60 Sales/Month Active Inventory as of April 30, 2018 = 323