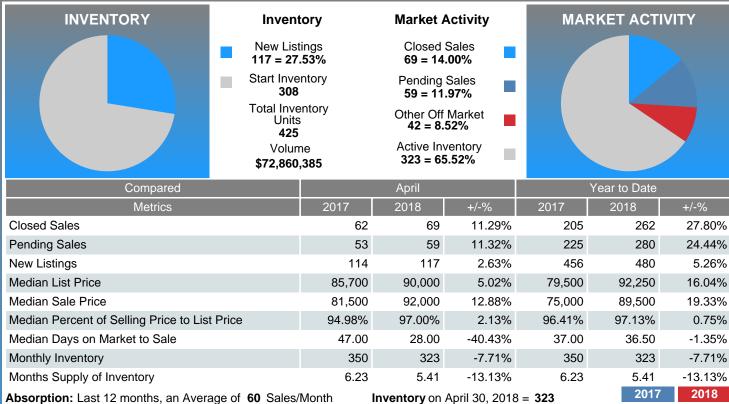

### Report produced on May 11, 2018 for MLS Technology Inc.

| Compared                                      | April  |        |         |  |  |  |
|-----------------------------------------------|--------|--------|---------|--|--|--|
| Metrics                                       | 2017   | 2018   | +/-%    |  |  |  |
| Closed Listings                               | 62     | 69     | 11.29%  |  |  |  |
| Pending Listings                              | 53     | 59     | 11.32%  |  |  |  |
| New Listings                                  | 114    | 117    | 2.63%   |  |  |  |
| Median List Price                             | 85,700 | 90,000 | 5.02%   |  |  |  |
| Median Sale Price                             | 81,500 | 92,000 | 12.88%  |  |  |  |
| Median Percent of List Price to Selling Price | 94.98% | 97.00% | 2.13%   |  |  |  |
| Median Days on Market to Sale                 | 47.00  | 28.00  | -40.43% |  |  |  |
| End of Month Inventory                        | 350    | 323    | -7.71%  |  |  |  |
| Months Supply of Inventory                    | 6.23   | 5.41   | -13.13% |  |  |  |

Absorption: Last 12 months, an Average of 60 Sales/Month Active Inventory as of April 30, 2018 = 323

# Months Supply of Inventory (MSI) Decreases

The total housing inventory at the end of April 2018 decreased 7.71% to 323 existing homes available for sale. Over the last 12 months this area has had an average of 60 closed sales per month. This represents an unsold inventory index of 5.41 MSI for this period.

#### **Median Sale Price Going Up**

According to the preliminary trends, this market area has experienced some upward momentum with the increase of Median Price this month. Prices went up 12.88% in April 2018 to \$92,000 versus the previous year at \$81,500.

#### **Median Days on Market Shortens**

The median number of 28.00 days that homes spent on the market before selling decreased by 19.00 days or 40.43% in April 2018 compared to last year's same month at 47.00 DOM.

#### Sales Success for April 2018 is Positive

Overall, with Median Prices going up and Days on Market decreasing, the Listed versus Closed Ratio finished strong this month.

There were 117 New Listings in April 2018, up 2.63% from last year at 114. Furthermore, there were 69 Closed Listings this month versus last year at 62, a 11.29% increase.

Closed versus Listed trends yielded a 59.0% ratio, up from previous year's, April 2017, at 54.4%, a 8.44% upswing. This will certainly create pressure on a decreasing Month's Supply of Inventory (MSI) in the months to come.