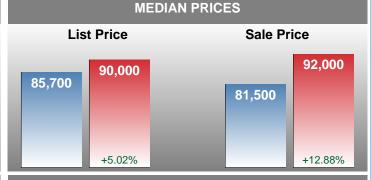

#### **Median Sale Price Going Up**

According to the preliminary trends, this market area has experienced some upward momentum with the increase of Median Price this month. Prices went up 12.88% in April 2018 to \$92,000 versus the previous year at \$81,500.