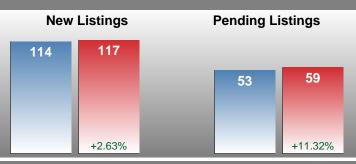

#### Sales Success for April 2018 is Positive

Overall, with Median Prices going up and Days on Market decreasing, the Listed versus Closed Ratio finished strong this month.

There were 117 New Listings in April 2018, up 2.63% from last year at 114. Furthermore, there were 69 Closed Listings this month versus last year at 62, a 11.29% increase.