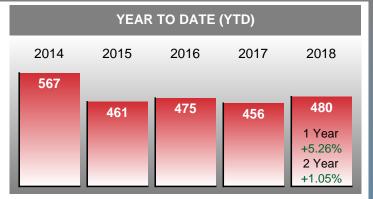

# Months Supply of Inventory (MSI) Decreases

The total housing inventory at the end of April 2018 decreased 7.71% to 323 existing homes available for sale. Over the last 12 months this area has had an average of 60 closed sales per month. This represents an unsold inventory index of 5.41 MSI for this period.

#### **Median Sale Price Going Up**

According to the preliminary trends, this market area has experienced some upward momentum with the increase of Median Price this month. Prices went up 12.88% in April 2018 to \$92,000 versus the previous year at \$81,500.

#### **Median Days on Market Shortens**

The median number of 28.00 days that homes spent on the market before selling decreased by 19.00 days or 40.43% in April 2018 compared to last year's same month at 47.00 DOM.

#### Sales Success for April 2018 is Positive

Overall, with Median Prices going up and Days on Market decreasing, the Listed versus Closed Ratio finished strong this month.

There were 117 New Listings in April 2018, up 2.63% from last year at 114. Furthermore, there were 69 Closed Listings this month versus last year at 62, a 11.29% increase.

Closed versus Listed trends yielded a 59.0% ratio, up from previous year's, April 2017, at 54.4%, a 8.44% upswing. This will certainly create pressure on a decreasing Month's Supply of Inventory (MSI) in the months to come.