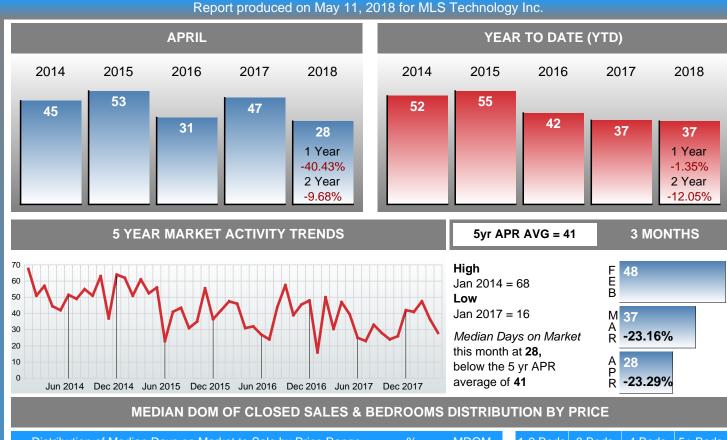

### Report produced on May 11, 2018 for MLS Technology Inc.

| Compared                                      | April  |        |         |  |  |  |
|-----------------------------------------------|--------|--------|---------|--|--|--|
| Metrics                                       | 2017   | 2018   | +/-%    |  |  |  |
| Closed Listings                               | 62     | 69     | 11.29%  |  |  |  |
| Pending Listings                              | 53     | 59     | 11.32%  |  |  |  |
| New Listings                                  | 114    | 117    | 2.63%   |  |  |  |
| Median List Price                             | 85,700 | 90,000 | 5.02%   |  |  |  |
| Median Sale Price                             | 81,500 | 92,000 | 12.88%  |  |  |  |
| Median Percent of List Price to Selling Price | 94.98% | 97.00% | 2.13%   |  |  |  |
| Median Days on Market to Sale                 | 47.00  | 28.00  | -40.43% |  |  |  |
| End of Month Inventory                        | 350    | 323    | -7.71%  |  |  |  |
| Months Supply of Inventory                    | 6.23   | 5.41   | -13.13% |  |  |  |

#### **Median Days on Market Shortens**

The median number of 28.00 days that homes spent on the market before selling decreased by 19.00 days or 40.43% in April 2018 compared to last year's same month at 47.00 DOM.

# **MEDIAN DAYS ON MARKET TO SALE**

| Distributi             | on of Median | Days on Market to Sale by Price Range | %      | MDOM | 1-2 Beds | 3 Beds | 4 Beds | 5+ Beds |
|------------------------|--------------|---------------------------------------|--------|------|----------|--------|--------|---------|
| \$20,000<br>and less   | 4            |                                       | 5.80%  | 57.5 | 60.0     | 55.0   | 0.0    | 0.0     |
| \$20,001<br>\$50,000   | 10           |                                       | 14.49% | 23.5 | 29.0     | 16.0   | 31.0   | 0.0     |
| \$50,001<br>\$60,000   | 7            |                                       | 10.14% | 13.0 | 10.0     | 117.0  | 0.0    | 35.0    |
| \$60,001<br>\$120,000  | 20           |                                       | 28.99% | 19.5 | 56.0     | 26.0   | 3.0    | 0.0     |
| \$120,001<br>\$170,000 | 12           |                                       | 17.39% | 39.5 | 0.0      | 20.0   | 132.5  | 0.0     |
| \$170,001<br>\$250,000 | 10           |                                       | 14.49% | 37.0 | 34.0     | 21.5   | 56.5   | 1.0     |
| \$250,001<br>and up    | 6            |                                       | 8.70%  | 68.0 | 14.0     | 99.0   | 71.0   | 0.0     |
| Median Close           | ed DOM       | 28.0                                  |        |      | 20.5     | 28.0   | 37.0   | 18.0    |
| Total Closed Units 69  |              | 100%                                  | 28.0   | 16   | 39       | 12     | 2      |         |
| <b>Total Closed</b>    | Volume       | 9,876,290                             |        |      | 3.20M    | 4.59M  | 1.81M  | 271.76K |