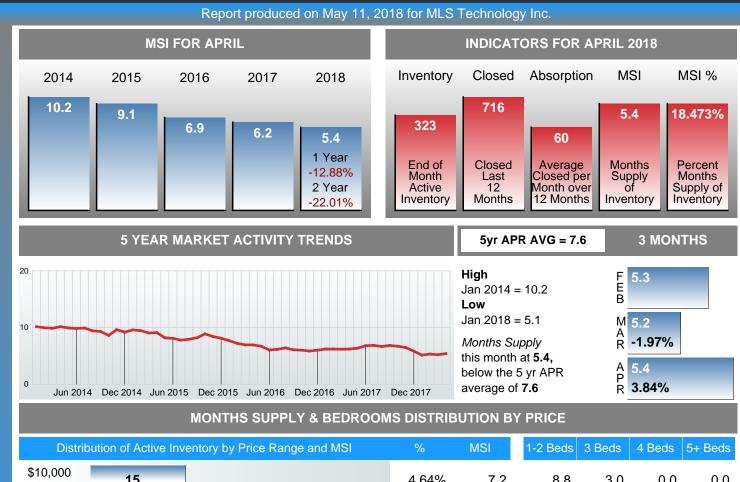

### Report produced on May 11, 2018 for MLS Technology Inc.

| Compared                                      | April  |        |         |  |  |  |
|-----------------------------------------------|--------|--------|---------|--|--|--|
| Metrics                                       | 2017   | 2018   | +/-%    |  |  |  |
| Closed Listings                               | 62     | 69     | 11.29%  |  |  |  |
| Pending Listings                              | 53     | 59     | 11.32%  |  |  |  |
| New Listings                                  | 114    | 117    | 2.63%   |  |  |  |
| Median List Price                             | 85,700 | 90,000 | 5.02%   |  |  |  |
| Median Sale Price                             | 81,500 | 92,000 | 12.88%  |  |  |  |
| Median Percent of List Price to Selling Price | 94.98% | 97.00% | 2.13%   |  |  |  |
| Median Days on Market to Sale                 | 47.00  | 28.00  | -40.43% |  |  |  |
| End of Month Inventory                        | 350    | 323    | -7.71%  |  |  |  |
| Months Supply of Inventory                    | 6.23   | 5.41   | -13.13% |  |  |  |

Absorption: Last 12 months, an Average of 60 Sales/Month Active Inventory as of April 30, 2018 = 323

# Months Supply of Inventory (MSI) Decreases

The total housing inventory at the end of April 2018 decreased 7.71% to 323 existing homes available for sale. Over the last 12 months this area has had an average of 60 closed sales per month. This represents an unsold inventory index of 5.41 MSI for this period.

# **MONTHS SUPPLY of INVENTORY (MSI)**

| Distrib                             | oution of Active Inventor            | ry by Price Range and MSI | %      | MSI  | 1-2 Beds | 3 Beds | 4 Beds | 5+ Beds |  |  |
|-------------------------------------|--------------------------------------|---------------------------|--------|------|----------|--------|--------|---------|--|--|
| \$10,000<br>and less                | 15                                   |                           | 4.64%  | 7.2  | 8.8      | 3.0    | 0.0    | 0.0     |  |  |
| \$10,001<br>\$30,000                | 54                                   |                           | 16.72% | 6.0  | 9.1      | 2.5    | 2.4    | 0.0     |  |  |
| \$30,001<br>\$50,000                | 41                                   | 41                        |        |      | 11.2     | 3.5    | 2.0    | 0.0     |  |  |
| \$50,001<br>\$130,000               | 86                                   |                           | 26.63% | 3.5  | 8.5      | 2.5    | 3.3    | 7.2     |  |  |
| \$130,001<br>\$200,000              | 54                                   |                           | 16.72% | 4.7  | 21.0     | 4.0    | 3.1    | 0.0     |  |  |
| \$200,001<br>\$340,000              | 38                                   |                           | 11.76% | 6.9  | 26.4     | 5.5    | 5.4    | 4.0     |  |  |
| \$340,001<br>and up                 | 35                                   |                           | 10.84% | 52.5 | 288.0    | 15.0   | 48.0   | 12.0    |  |  |
| Market Supply                       | Market Supply of Inventory (MSI) 5.4 |                           | 4000/  | 5.4  | 12.1     | 3.2    | 4.0    | 4.7     |  |  |
| Total Active Inventory by Units 323 |                                      | 323                       | 100%   | 5.4  | 165      | 113    | 38     | 7       |  |  |