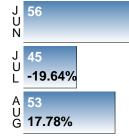

## **CLOSED LISTINGS**

Report produced on Sep 12, 2018 for MLS Technology Inc.

Oct 2014 = 1Closed Listings this month at 53, above the 5 yr AUG