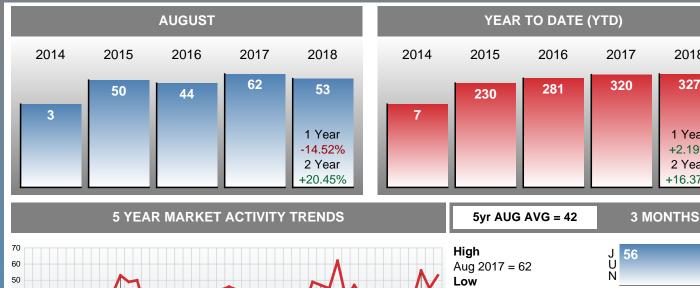

### MONTHLY INVENTORY ANALYSIS

Report produced on Sep 12, 2018 for MLS Technology Inc.

| Compared                                      | August  |         |         |  |  |
|-----------------------------------------------|---------|---------|---------|--|--|
| Metrics                                       | 2017    | 2018    | +/-%    |  |  |
| Closed Listings                               | 62      | 53      | -14.52% |  |  |
| Pending Listings                              | 43      | 54      | 25.58%  |  |  |
| New Listings                                  | 104     | 84      | -19.23% |  |  |
| Median List Price                             | 126,000 | 120,000 | -4.76%  |  |  |
| Median Sale Price                             | 123,000 | 115,000 | -6.50%  |  |  |
| Median Percent of List Price to Selling Price | 95.81%  | 95.00%  | -0.84%  |  |  |
| Median Days on Market to Sale                 | 34.50   | 41.00   | 18.84%  |  |  |
| End of Month Inventory                        | 298     | 370     | 24.16%  |  |  |
| Months Supply of Inventory                    | 7.77    | 9.04    | 16.32%  |  |  |

#### Sales Success for August 2018 is Positive

Overall, with Median Prices falling and Days on Market increasing, the Listed versus Closed Ratio finished strong this month.

There were 84 New Listings in August 2018, down 19.23% from last year at 104. Furthermore, there were 53 Closed Listings this month versus last year at 62, a -14.52% decrease.

Closed versus Listed trends yielded a 63.1% ratio, up from previous year's, August 2017, at 59.6%, a 5.84% upswing. This will certainly create pressure on an increasing Month's Supply of Inventory (MSI) in the months to come.