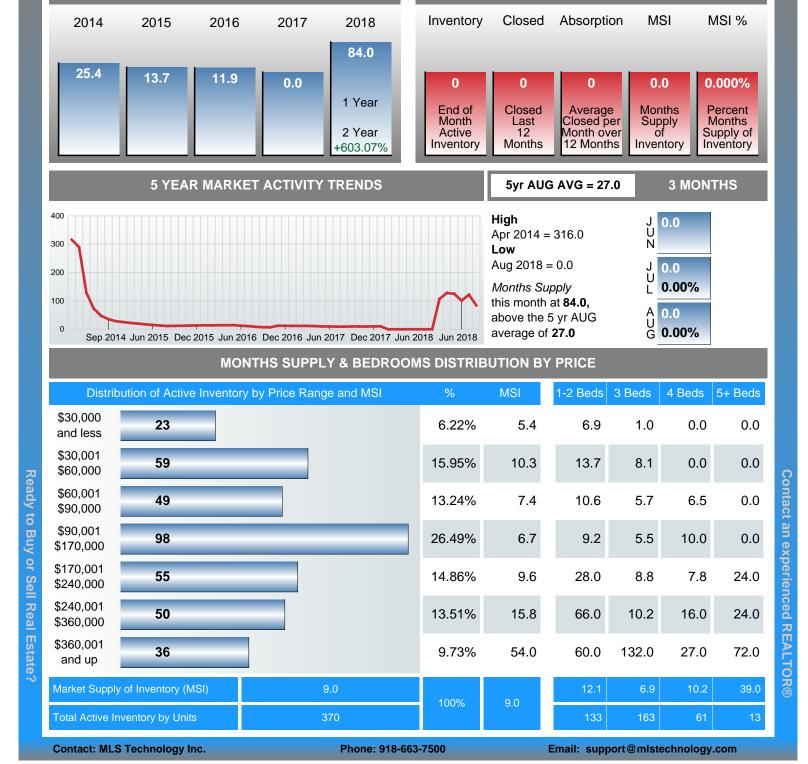

## **MONTHS SUPPLY of INVENTORY (MSI)**

Report produced on Sep 12, 2018 for MLS Technology Inc.

Area Delimited by Counties Coal, Garvin, Murray, Pontotoc

Absorption: Last 12 months, an Average of 41 Sales/Month Active Inventory as of August 31, 2018 = 370

## Months Supply of Inventory (MSI) Increases

The total housing inventory at the end of August 2018 rose 24.16% to 370 existing homes available for sale. Over the last 12 months this area has had an average of 41 closed sales per month. This represents an unsold inventory index of 9.04 MSI for this period.

## **ACTIVE INVENTORY**

| \$30,000<br>and less             | 23                        |            | 6.22%  | 112.0 | 22       | 1         | 0         | 0         |
|----------------------------------|---------------------------|------------|--------|-------|----------|-----------|-----------|-----------|
| \$30,001<br>\$60,000             | 59                        |            | 15.95% | 50.0  | 40       | 19        | 0         | 0         |
| \$60,001<br>\$90,000             | 49                        |            | 13.24% | 60.0  | 23       | 20        | 6         | 0         |
| \$90,001<br>\$170,000            | 98                        |            | 26.49% | 65.0  | 20       | 60        | 15        | 3         |
| \$170,001<br>\$240,000           | 55                        |            | 14.86% | 71.0  | 7        | 35        | 11        | 2         |
| \$240,001<br>\$360,000           | 50                        |            | 13.51% | 86.0  | 11       | 17        | 20        | 2         |
| \$360,001<br>and up              | 36                        |            | 9.73%  | 87.5  | 10       | 11        | 9         | 6         |
| Total Active Inventory by Units  |                           | 370        |        |       | 133      | 163       | 61        | 13        |
| Total Active Inventory by Volume |                           | 72,569,057 | 100%   | 74.0  | 19.79M   | 31.37M    | 15.62M    | 5.79M     |
| Median Active                    | e Inventory Listing Price | \$139,900  |        |       | \$65,000 | \$144,900 | \$229,000 | \$335,000 |