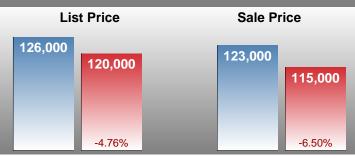

### MONTHLY INVENTORY ANALYSIS

Report produced on Sep 12, 2018 for MLS Technology Inc.

| Compared                                      | August  |         |         |  |  |
|-----------------------------------------------|---------|---------|---------|--|--|
| Metrics                                       | 2017    | 2018    | +/-%    |  |  |
| Closed Listings                               | 62      | 53      | -14.52% |  |  |
| Pending Listings                              | 43      | 54      | 25.58%  |  |  |
| New Listings                                  | 104     | 84      | -19.23% |  |  |
| Median List Price                             | 126,000 | 120,000 | -4.76%  |  |  |
| Median Sale Price                             | 123,000 | 115,000 | -6.50%  |  |  |
| Median Percent of List Price to Selling Price | 95.81%  | 95.00%  | -0.84%  |  |  |
| Median Days on Market to Sale                 | 34.50   | 41.00   | 18.84%  |  |  |
| End of Month Inventory                        | 298     | 370     | 24.16%  |  |  |
| Months Supply of Inventory                    | 7.77    | 9.04    | 16.32%  |  |  |

#### **Median Sale Price Falling**

According to the preliminary trends, this market area has experienced some downward momentum with the decline of Median Price this month. Prices dipped 6.50% in August 2018 to \$115,000 versus the previous year at \$123,000.