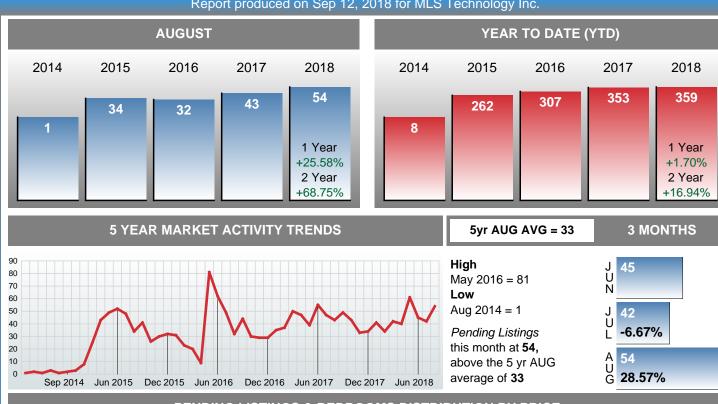

## **PENDING LISTINGS**

Report produced on Sep 12, 2018 for MLS Technology Inc.

#### PENDING LISTINGS & BEDROOMS DISTRIBUTION BY PRICE

|                        | D: ( ) ( )      | D. F. Life J. Di. D.            | 0/     | MDOM | 400      | 0.0       | 4.5       | 5 D I     |
|------------------------|-----------------|---------------------------------|--------|------|----------|-----------|-----------|-----------|
|                        | Distribution of | Pending Listings by Price Range | %      | MDOM | 1-2 Beds | 3 Beds    | 4 Beds    | 5+ Beds   |
| \$30,000<br>and less   | 3               |                                 | 5.56%  | 50.0 | 2        | 0         | 1         | 0         |
| \$30,001<br>\$60,000   | 8               |                                 | 14.81% | 36.0 | 3        | 5         | 0         | 0         |
| \$60,001<br>\$80,000   | 5               |                                 | 9.26%  | 63.0 | 2        | 1         | 2         | 0         |
| \$80,001<br>\$140,000  | 18              |                                 | 33.33% | 38.5 | 6        | 10        | 2         | 0         |
| \$140,001<br>\$180,000 | 7               |                                 | 12.96% | 28.0 | 1        | 4         | 2         | 0         |
| \$180,001<br>\$290,000 | 6               |                                 | 11.11% | 71.0 | 0        | 5         | 1         | 0         |
| \$290,001<br>and up    | 7               |                                 | 12.96% | 20.0 | 1        | 2         | 3         | 1         |
| Total Pend             | ng Units        | 54                              |        |      | 15       | 27        | 11        | 1         |
| Total Pend             | ng Volume       | 8,661,000                       | 100%   | 36.5 | 2.38M    | 3.80M     | 1.98M     | 499.90K   |
| Median List            | ing Price       | \$107,450                       |        |      | \$84,000 | \$127,500 | \$159,900 | \$499,900 |

### MONTHLY INVENTORY ANALYSIS

Report produced on Sep 12, 2018 for MLS Technology Inc.

| Compared                                      | August  |         |         |  |  |
|-----------------------------------------------|---------|---------|---------|--|--|
| Metrics                                       | 2017    | 2018    | +/-%    |  |  |
| Closed Listings                               | 62      | 53      | -14.52% |  |  |
| Pending Listings                              | 43      | 54      | 25.58%  |  |  |
| New Listings                                  | 104     | 84      | -19.23% |  |  |
| Median List Price                             | 126,000 | 120,000 | -4.76%  |  |  |
| Median Sale Price                             | 123,000 | 115,000 | -6.50%  |  |  |
| Median Percent of List Price to Selling Price | 95.81%  | 95.00%  | -0.84%  |  |  |
| Median Days on Market to Sale                 | 34.50   | 41.00   | 18.84%  |  |  |
| End of Month Inventory                        | 298     | 370     | 24.16%  |  |  |
| Months Supply of Inventory                    | 7.77    | 9.04    | 16.32%  |  |  |