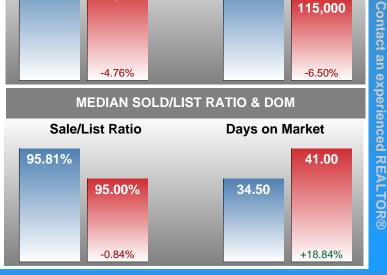

#### **Median Sale Price Falling**

According to the preliminary trends, this market area has experienced some downward momentum with the decline of Median Price this month. Prices dipped 6.50% in August 2018 to \$115,000 versus the previous year at \$123,000.

#### **Median Days on Market Lengthens**

The median number of 41.00 days that homes spent on the market before selling increased by 6.50 days or 18.84% in August 2018 compared to last year's same month at 34.50 DOM.