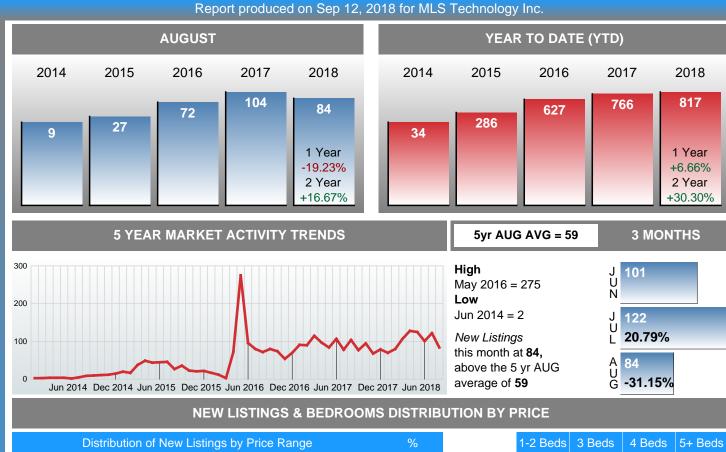

## **NEW LISTINGS**

|                        |                     | NEW LISTINGS & BE       | EDKOOMS DIST | RIBUTION BY PI | RICE     |           |           |    |
|------------------------|---------------------|-------------------------|--------------|----------------|----------|-----------|-----------|----|
| [                      | Distribution of New | Listings by Price Range | %            |                | 1-2 Beds | 3 Beds    | 4 Beds    |    |
| \$30,000<br>and less   | 4                   |                         | 4.70         | 5%             | 3        | 0         | 1         |    |
| \$30,001<br>\$60,000   | 12                  |                         | 14.29        | 9%             | 6        | 6         | 0         |    |
| \$60,001<br>\$80,000   | 7                   |                         | 8.33         | 3%             | 2        | 3         | 2         |    |
| \$80,001<br>\$140,000  | 29                  |                         | 34.52        | 2%             | 3        | 22        | 4         |    |
| \$140,001<br>\$220,000 | 13                  |                         | 15.48        | 3%             | 1        | 9         | 2         |    |
| \$220,001<br>\$330,000 | 10                  |                         | 11.90        | 0%             | 0        | 5         | 5         |    |
| \$330,001<br>and up    | 9                   |                         | 10.7         | %              | 1        | 3         | 3         |    |
| Total New Liste        | ed Units            | 84                      |              |                | 16       | 48        | 17        |    |
| Total New Liste        | ed Volume           | 15,831,687              | 1009         | 6              | 1.41M    | 9.60M     | 3.75M     |    |
| Median New Li          | sted Listing Price  | \$126,250               |              |                | \$39,700 | \$126,250 | \$159,500 | \$ |

#### Sales Success for August 2018 is Positive

Overall, with Median Prices falling and Days on Market increasing, the Listed versus Closed Ratio finished strong this month.

There were 84 New Listings in August 2018, down 19.23% from last year at 104. Furthermore, there were 53 Closed Listings this month versus last year at 62, a -14.52% decrease.

### MONTHLY INVENTORY ANALYSIS

Report produced on Sep 12, 2018 for MLS Technology Inc.

| Compared                                      | August  |         |         |  |  |
|-----------------------------------------------|---------|---------|---------|--|--|
| Metrics                                       | 2017    | 2018    | +/-%    |  |  |
| Closed Listings                               | 62      | 53      | -14.52% |  |  |
| Pending Listings                              | 43      | 54      | 25.58%  |  |  |
| New Listings                                  | 104     | 84      | -19.23% |  |  |
| Median List Price                             | 126,000 | 120,000 | -4.76%  |  |  |
| Median Sale Price                             | 123,000 | 115,000 | -6.50%  |  |  |
| Median Percent of List Price to Selling Price | 95.81%  | 95.00%  | -0.84%  |  |  |
| Median Days on Market to Sale                 | 34.50   | 41.00   | 18.84%  |  |  |
| End of Month Inventory                        | 298     | 370     | 24.16%  |  |  |
| Months Supply of Inventory                    | 7.77    | 9.04    | 16.32%  |  |  |