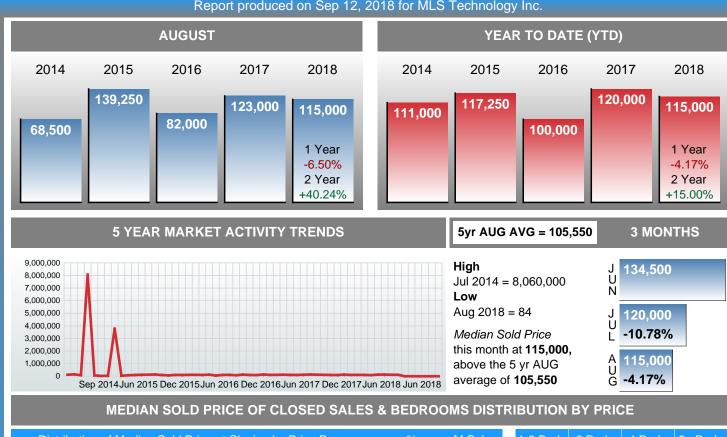

#### **Median Sale Price Falling**

According to the preliminary trends, this market area has experienced some downward momentum with the decline of Median Price this month. Prices dipped 6.50% in August 2018 to \$115,000 versus the previous year at \$123,000.

### MEDIAN SOLD PRICE AT CLOSING

Report produced on Sep 12, 2018 for MLS Technology Inc.

| Distribu               | tion of Media | n Sold Price at Closing by Price Range | %      | M Sale  | 1-2 Beds | 3 Beds  | 4 Beds  | 5+ Beds |
|------------------------|---------------|----------------------------------------|--------|---------|----------|---------|---------|---------|
| \$30,000<br>and less   | 4             |                                        | 7.55%  | 26,935  | 30,000   | 22,760  | 24,500  | 0       |
| \$30,001<br>\$50,000   | 5             |                                        | 9.43%  | 41,000  | 37,500   | 48,750  | 0       | 0       |
| \$50,001<br>\$80,000   | 9             |                                        | 16.98% | 60,000  | 71,000   | 59,950  | 66,750  | 0       |
| \$80,001<br>\$130,000  | 14            |                                        | 26.42% | 110,000 | 109,900  | 115,000 | 102,500 | 0       |
| \$130,001<br>\$180,000 | 9             |                                        | 16.98% | 142,500 | 0        | 142,250 | 155,000 | 0       |
| \$180,001<br>\$260,000 | 6             |                                        | 11.32% | 223,500 | 250,000  | 206,000 | 241,000 | 0       |
| \$260,001<br>and up    | 6             |                                        | 11.32% | 325,000 | 0        | 304,000 | 315,000 | 335,000 |
| Median Sold            | Price         | 115,000                                |        |         | 81,500   | 131,500 | 137,500 | 335,000 |
| Total Closed           | Units         | 53                                     | 100%   | 115,000 | 15       | 27      | 10      | 1       |
| Total Closed           | Volume        | 7,026,919                              |        |         | 1.32M    | 3.58M   | 1.79M   | 335.00K |