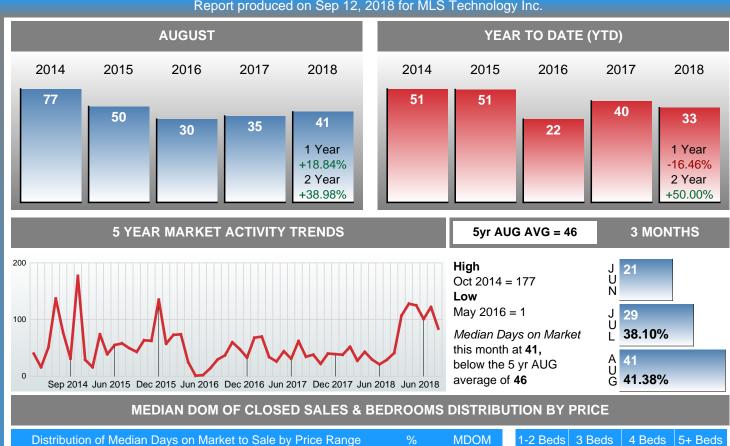

#### **Median Days on Market Lengthens**

The median number of 41.00 days that homes spent on the market before selling increased by 6.50 days or 18.84% in August 2018 compared to last year's same month at 34.50 DOM.

## MEDIAN DAYS ON MARKET TO SALE

Report produced on Sep 12, 2018 for MLS Technology Inc.

| Distribution           | on of Median | Days on Market to Sale by P | Price Range | %      | MDOM  | 1-2 Beds | 3 Beds | 4 Beds | 5+ Beds |
|------------------------|--------------|-----------------------------|-------------|--------|-------|----------|--------|--------|---------|
| \$30,000<br>and less   | 4            |                             |             | 7.55%  | 69.5  | 75.0     | 85.0   | 7.0    | 0.0     |
| \$30,001<br>\$50,000   | 5            |                             |             | 9.43%  | 18.0  | 31.0     | 17.0   | 0.0    | 0.0     |
| \$50,001<br>\$80,000   | 9            |                             |             | 16.98% | 27.0  | 25.0     | 28.0   | 51.5   | 0.0     |
| \$80,001<br>\$130,000  | 14           |                             |             | 26.42% | 79.5  | 32.0     | 82.0   | 41.5   | 0.0     |
| \$130,001<br>\$180,000 | 9            |                             |             | 16.98% | 28.0  | 0.0      | 29.5   | 28.0   | 0.0     |
| \$180,001<br>\$260,000 | 6            |                             |             | 11.32% | 103.5 | 1.0      | 103.5  | 171.0  | 0.0     |
| \$260,001<br>and up    | 6            |                             |             | 11.32% | 93.5  | 0.0      | 59.0   | 109.0  | 105.0   |
| Median Close           | d DOM        | 41.0                        |             |        |       | 31.0     | 50.0   | 64.5   | 105.0   |
| Total Closed I         | Units        | 53                          |             | 100%   | 41.0  | 15       | 27     | 10     | 1       |
| Total Closed \         | Volume       | 7,026,919                   |             |        |       | 1.32M    | 3.58M  | 1.79M  | 335.00K |