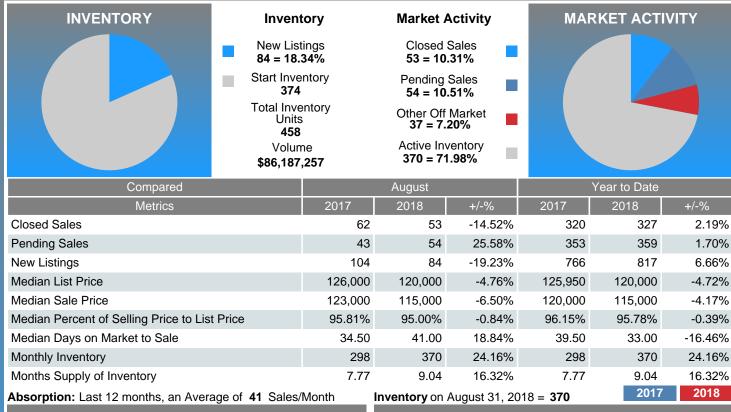

### MONTHLY INVENTORY ANALYSIS

Report produced on Sep 12, 2018 for MLS Technology Inc.

| Compared                                      | August  |         |         |  |  |
|-----------------------------------------------|---------|---------|---------|--|--|
| Metrics                                       | 2017    | 2018    | +/-%    |  |  |
| Closed Listings                               | 62      | 53      | -14.52% |  |  |
| Pending Listings                              | 43      | 54      | 25.58%  |  |  |
| New Listings                                  | 104     | 84      | -19.23% |  |  |
| Median List Price                             | 126,000 | 120,000 | -4.76%  |  |  |
| Median Sale Price                             | 123,000 | 115,000 | -6.50%  |  |  |
| Median Percent of List Price to Selling Price | 95.81%  | 95.00%  | -0.84%  |  |  |
| Median Days on Market to Sale                 | 34.50   | 41.00   | 18.84%  |  |  |
| End of Month Inventory                        | 298     | 370     | 24.16%  |  |  |
| Months Supply of Inventory                    | 7.77    | 9.04    | 16.32%  |  |  |

Absorption: Last 12 months, an Average of 41 Sales/Month Active Inventory as of August 31, 2018 = 370

## Months Supply of Inventory (MSI) Increases

The total housing inventory at the end of August 2018 rose 24.16% to 370 existing homes available for sale. Over the last 12 months this area has had an average of 41 closed sales per month. This represents an unsold inventory index of 9.04 MSI for this period.

#### **Median Sale Price Falling**

According to the preliminary trends, this market area has experienced some downward momentum with the decline of Median Price this month. Prices dipped 6.50% in August 2018 to \$115,000 versus the previous year at \$123,000.

#### **Median Days on Market Lengthens**

The median number of 41.00 days that homes spent on the market before selling increased by 6.50 days or 18.84% in August 2018 compared to last year's same month at 34.50 DOM.

#### Sales Success for August 2018 is Positive

Overall, with Median Prices falling and Days on Market increasing, the Listed versus Closed Ratio finished strong this month.

There were 84 New Listings in August 2018, down 19.23% from last year at 104. Furthermore, there were 53 Closed Listings this month versus last year at 62, a -14.52% decrease.

Closed versus Listed trends yielded a 63.1% ratio, up from previous year's, August 2017, at 59.6%, a 5.84% upswing. This will certainly create pressure on an increasing Month's Supply of Inventory (MSI) in the months to come.