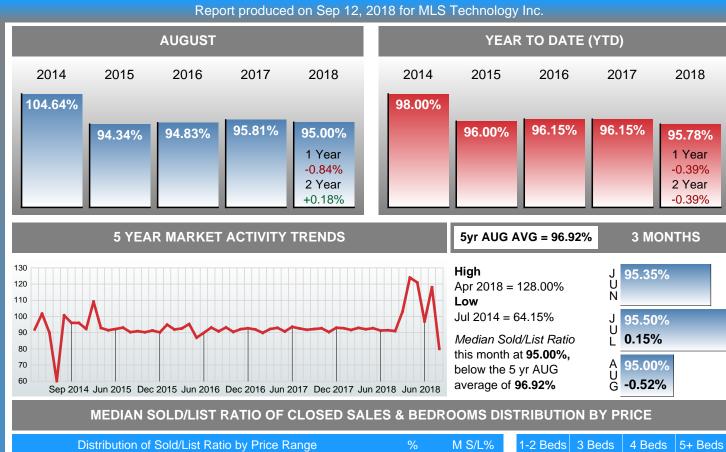

## MEDIAN PERCENT OF SELLING PRICE TO LISTING PRICE

|                        | Distribution o | f Sold/List Ratio by Price I | Range | %      | M S/L% | 1-2 Beds | 3 Beds | 4 Beds  | 5+ Beds |
|------------------------|----------------|------------------------------|-------|--------|--------|----------|--------|---------|---------|
| \$30,000<br>and less   | 4              |                              |       | 7.55%  | 86.35% | 76.92%   | 86.35% | 100.00% | 0.00%   |
| \$30,001<br>\$50,000   | 5              |                              |       | 9.43%  | 90.91% | 90.36%   | 93.05% | 0.00%   | 0.00%   |
| \$50,001<br>\$80,000   | 9              |                              |       | 16.98% | 93.02% | 85.78%   | 93.17% | 83.88%  | 0.00%   |
| \$80,001<br>\$130,000  | 14             |                              |       | 26.42% | 93.59% | 95.43%   | 88.53% | 95.75%  | 0.00%   |
| \$130,001<br>\$180,000 | 9              |                              |       | 16.98% | 96.94% | 0.00%    | 98.01% | 96.94%  | 0.00%   |
| \$180,001<br>\$260,000 | 6              |                              |       | 11.32% | 96.30% | 100.00%  | 94.80% | 96.02%  | 0.00%   |
| \$260,001<br>and up    | 6              |                              |       | 11.32% | 98.67% | 0.00%    | 97.59% | 98.47%  | 100.00% |
| Median Solo            | /List Ratio    | 95.00%                       |       |        |        | 91.67%   | 94.04% | 96.91%  | 100.00% |
| Total Closed           | I Units        | 53                           |       | 100%   | 95.00% | 15       | 27     | 10      | 1       |
| Total Closed           | l Volume       | 7,026,919                    |       |        |        | 1.32M    | 3.58M  | 1.79M   | 335.00K |