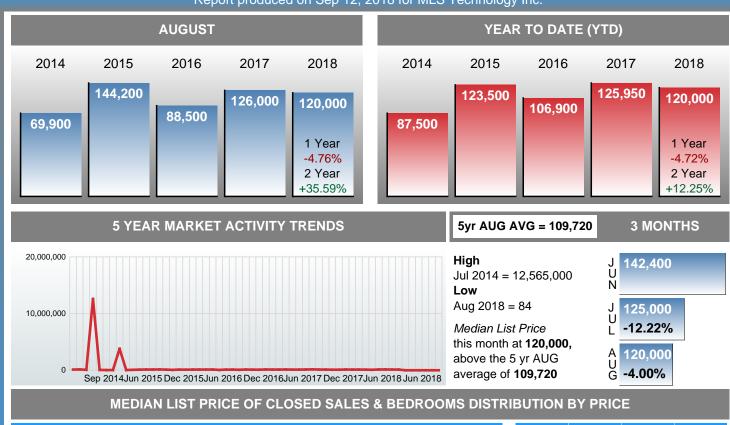

### MEDIAN LIST PRICE AT CLOSING

Report produced on Sep 12, 2018 for MLS Technology Inc.

| Distribu               | ition of Media | an List Price at Closing by Price Range | %      | MLPrice | 1-2 Beds | 3 Beds  | 4 Beds  | 5+ Beds |
|------------------------|----------------|-----------------------------------------|--------|---------|----------|---------|---------|---------|
| \$30,000<br>and less   | 2              |                                         | 3.77%  | 20,750  | 0        | 17,000  | 24,500  | 0       |
| \$30,001<br>\$50,000   | 5              |                                         | 9.43%  | 39,000  | 39,000   | 43,850  | 0       | 0       |
| \$50,001<br>\$80,000   | 9              |                                         | 16.98% | 69,900  | 69,950   | 60,700  | 79,500  | 0       |
| \$80,001<br>\$130,000  | 14             |                                         | 26.42% | 112,400 | 109,900  | 119,500 | 107,000 | 0       |
| \$130,001<br>\$180,000 | 11             |                                         | 20.75% | 147,900 | 145,000  | 147,900 | 159,900 | 0       |
| \$180,001<br>\$260,000 | 6              |                                         | 11.32% | 234,750 | 250,000  | 217,250 | 251,000 | 0       |
| \$260,001<br>and up    | 6              |                                         | 11.32% | 327,450 | 0        | 310,560 | 319,900 | 335,000 |
| Median List P          | rice           | 120,000                                 |        |         | 84,900   | 139,000 | 142,450 | 335,000 |
| Total Closed Units 53  |                | 53                                      | 100%   | 120,000 | 15       | 27      | 10      | 1       |
| Total Closed \         | Volume         | 7,412,770                               |        |         | 1.43M    | 3.79M   | 1.85M   | 335.00K |