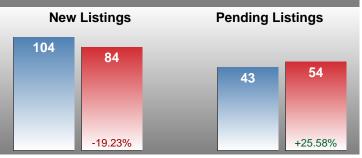

### MONTHLY INVENTORY ANALYSIS

Report produced on Sep 12, 2018 for MLS Technology Inc.

| Compared                                      | August  |         |         |  |  |
|-----------------------------------------------|---------|---------|---------|--|--|
| Metrics                                       | 2017    | 2018    | +/-%    |  |  |
| Closed Listings                               | 62      | 53      | -14.52% |  |  |
| Pending Listings                              | 43      | 54      | 25.58%  |  |  |
| New Listings                                  | 104     | 84      | -19.23% |  |  |
| Median List Price                             | 126,000 | 120,000 | -4.76%  |  |  |
| Median Sale Price                             | 123,000 | 115,000 | -6.50%  |  |  |
| Median Percent of List Price to Selling Price | 95.81%  | 95.00%  | -0.84%  |  |  |
| Median Days on Market to Sale                 | 34.50   | 41.00   | 18.84%  |  |  |
| End of Month Inventory                        | 298     | 370     | 24.16%  |  |  |
| Months Supply of Inventory                    | 7.77    | 9.04    | 16.32%  |  |  |

#### Sales Success for August 2018 is Positive

Overall, with Median Prices falling and Days on Market increasing, the Listed versus Closed Ratio finished strong this month.

There were 84 New Listings in August 2018, down 19.23% from last year at 104. Furthermore, there were 53 Closed Listings this month versus last year at 62, a -14.52% decrease.