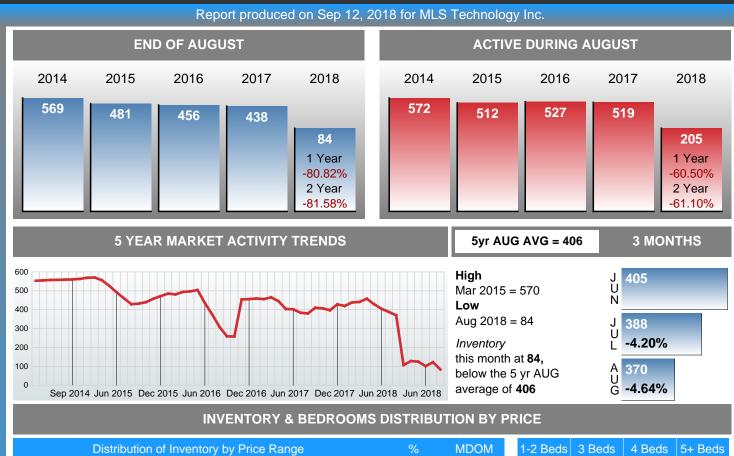

## **ACTIVE INVENTORY**

| \$30,000<br>and less             | 23                        |            | 6.22%  | 112.0 | 22       | 1         | 0         | 0         |
|----------------------------------|---------------------------|------------|--------|-------|----------|-----------|-----------|-----------|
| \$30,001<br>\$60,000             | 59                        |            | 15.95% | 50.0  | 40       | 19        | 0         | 0         |
| \$60,001<br>\$90,000             | 49                        |            | 13.24% | 60.0  | 23       | 20        | 6         | 0         |
| \$90,001<br>\$170,000            | 98                        |            | 26.49% | 65.0  | 20       | 60        | 15        | 3         |
| \$170,001<br>\$240,000           | 55                        |            | 14.86% | 71.0  | 7        | 35        | 11        | 2         |
| \$240,001<br>\$360,000           | 50                        |            | 13.51% | 86.0  | 11       | 17        | 20        | 2         |
| \$360,001<br>and up              | 36                        |            | 9.73%  | 87.5  | 10       | 11        | 9         | 6         |
| Total Active Inventory by Units  |                           | 370        |        |       | 133      | 163       | 61        | 13        |
| Total Active Inventory by Volume |                           | 72,569,057 | 100%   | 74.0  | 19.79M   | 31.37M    | 15.62M    | 5.79M     |
| Median Active                    | e Inventory Listing Price | \$139,900  |        |       | \$65,000 | \$144,900 | \$229,000 | \$335,000 |

## Months Supply of Inventory (MSI) Increases

The total housing inventory at the end of August 2018 rose 24.16% to 370 existing homes available for sale. Over the last 12 months this area has had an average of 41 closed sales per month. This represents an unsold inventory index of 9.04 MSI for this period.

### MONTHLY INVENTORY ANALYSIS

Report produced on Sep 12, 2018 for MLS Technology Inc.

| Compared                                      | August  |         |         |  |  |
|-----------------------------------------------|---------|---------|---------|--|--|
| Metrics                                       | 2017    | 2018    | +/-%    |  |  |
| Closed Listings                               | 62      | 53      | -14.52% |  |  |
| Pending Listings                              | 43      | 54      | 25.58%  |  |  |
| New Listings                                  | 104     | 84      | -19.23% |  |  |
| Median List Price                             | 126,000 | 120,000 | -4.76%  |  |  |
| Median Sale Price                             | 123,000 | 115,000 | -6.50%  |  |  |
| Median Percent of List Price to Selling Price | 95.81%  | 95.00%  | -0.84%  |  |  |
| Median Days on Market to Sale                 | 34.50   | 41.00   | 18.84%  |  |  |
| End of Month Inventory                        | 298     | 370     | 24.16%  |  |  |
| Months Supply of Inventory                    | 7.77    | 9.04    | 16.32%  |  |  |