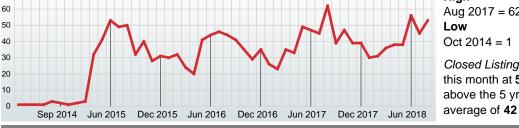

## **CLOSED LISTINGS**

Report produced on Sep 12, 2018 for MLS Technology Inc.

Oct 2014 = 1Closed Listings this month at 53, above the 5 yr AUG