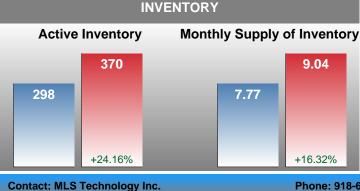

### MONTHLY INVENTORY ANALYSIS

Report produced on Sep 12, 2018 for MLS Technology Inc.

| Compared                                      | August  |         |         |  |  |
|-----------------------------------------------|---------|---------|---------|--|--|
| Metrics                                       | 2017    | 2018    | +/-%    |  |  |
| Closed Listings                               | 62      | 53      | -14.52% |  |  |
| Pending Listings                              | 43      | 54      | 25.58%  |  |  |
| New Listings                                  | 104     | 84      | -19.23% |  |  |
| Median List Price                             | 126,000 | 120,000 | -4.76%  |  |  |
| Median Sale Price                             | 123,000 | 115,000 | -6.50%  |  |  |
| Median Percent of List Price to Selling Price | 95.81%  | 95.00%  | -0.84%  |  |  |
| Median Days on Market to Sale                 | 34.50   | 41.00   | 18.84%  |  |  |
| End of Month Inventory                        | 298     | 370     | 24.16%  |  |  |
| Months Supply of Inventory                    | 7.77    | 9.04    | 16.32%  |  |  |

## Months Supply of Inventory (MSI) Increases

The total housing inventory at the end of August 2018 rose 24.16% to 370 existing homes available for sale. Over the last 12 months this area has had an average of 41 closed sales per month. This represents an unsold inventory index of 9.04 MSI for this period.