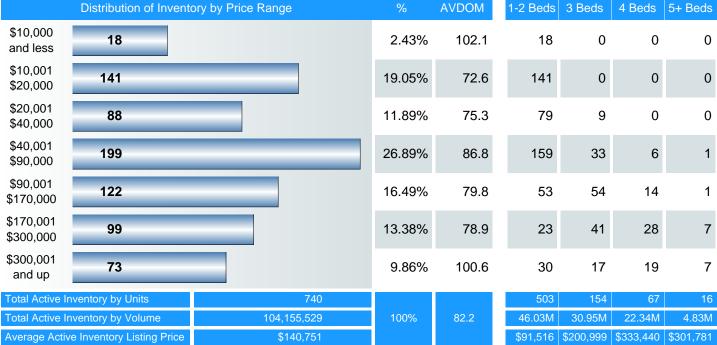

#### **NEW LISTINGS & BEDROOMS DISTRIBUTION BY PRICE**

|                        | Distribution of New  | Listings by Price Range | %      |
|------------------------|----------------------|-------------------------|--------|
| \$10,000<br>and less   | 1                    |                         | 0.51%  |
| \$10,001<br>\$20,000   | 44                   |                         | 22.34% |
| \$20,001<br>\$40,000   | 20                   |                         | 10.15% |
| \$40,001<br>\$100,000  | 58                   |                         | 29.44% |
| \$100,001<br>\$150,000 | 26                   |                         | 13.20% |
| \$150,001<br>\$270,000 | 26                   |                         | 13.20% |
| \$270,001<br>and up    | 22                   |                         | 11.17% |
| Total New Lis          | sted Units           | 197                     |        |
| Total New Lis          | sted Volume          | 23,604,539              | 100%   |
| Average New            | Listed Listing Price | \$87,633                |        |

| 1-2 Beds | 3 Beds | 4 Beds | 5+ Beds |
|----------|--------|--------|---------|
| 1        | 0      | 0      | 0       |
| 43       | 1      | 0      | 0       |
| 20       | 0      | 0      | 0       |
| 41       | 16     | 1      | 0       |
| 7        | 14     | 5      | 0       |
| 7        | 10     | 7      | 2       |
| 7        | 9      | 4      | 2       |
| 126      | 50     | 17     | 4       |
| 9.93M    | 8.70M  | 3.57M  | 1.40M   |
|          |        |        | 00-11-  |

|          | 17        | 50        | 126      |  |
|----------|-----------|-----------|----------|--|
| 1.401    | 3.57M     | 8.70M     | 9.93M    |  |
| \$351,17 | \$209,776 | \$174,000 | \$78,839 |  |