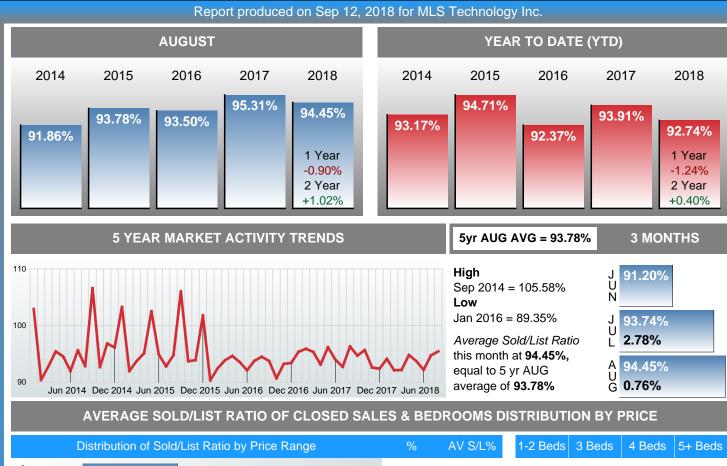

#### **Average Sale Price Going Up**

According to the preliminary trends, this market area has experienced some upward momentum with the increase of Average Price this month. Prices went up **15.71%** in August 2018 to \$141,404 versus the previous year at \$122,205.

#### **Average Days on Market Lengthens**

The average number of **52.80** days that homes spent on the market before selling increased by 4.30 days or **8.87%** in August 2018 compared to last year's same month at **48.50** DOM.

#### **Sales Success for August 2018 is Positive**

Overall, with Average Prices going up and Days on Market increasing, the Listed versus Closed Ratio finished strong this month.

There were 197 New Listings in August 2018, up **10.06%** from last year at 179. Furthermore, there were 60 Closed Listings this month versus last year at 54, a **11.11%** increase.

Closed versus Listed trends yielded a **30.5%** ratio, up from previous year's, August 2017, at **30.2%**, a **0.96%** upswing. This will certainly create pressure on an increasing Month's Supply of Inventory (MSI) in the months to come.