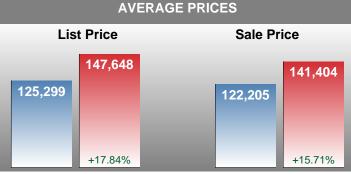

#### **Average Sale Price Going Up**

According to the preliminary trends, this market area has experienced some upward momentum with the increase of Average Price this month. Prices went up **15.71%** in August 2018 to \$141,404 versus the previous year at \$122,205.

## MONTHLY INVENTORY ANALYSIS

Report produced on Sep 12, 2018 for MLS Technology Inc.

| Compared                                       |         | August  |        |  |  |  |  |
|------------------------------------------------|---------|---------|--------|--|--|--|--|
| Metrics                                        | 2017    | 2018    | +/-%   |  |  |  |  |
| Closed Listings                                | 54      | 60      | 11.11% |  |  |  |  |
| Pending Listings                               | 63      | 64      | 1.59%  |  |  |  |  |
| New Listings                                   | 179     | 197     | 10.06% |  |  |  |  |
| Average List Price                             | 125,299 | 147,648 | 17.84% |  |  |  |  |
| Average Sale Price                             | 122,205 | 141,404 | 15.71% |  |  |  |  |
| Average Percent of List Price to Selling Price | 95.31%  | 94.45%  | -0.90% |  |  |  |  |
| Average Days on Market to Sale                 | 48.50   | 52.80   | 8.87%  |  |  |  |  |
| End of Month Inventory                         | 715     | 740     | 3.50%  |  |  |  |  |
| Months Supply of Inventory                     | 13.91   | 14.07   | 1.20%  |  |  |  |  |