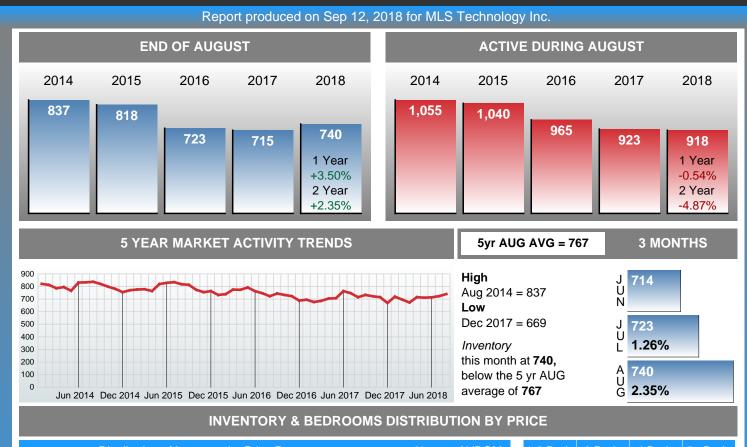

## MONTHLY INVENTORY ANALYSIS

Report produced on Sep 12, 2018 for MLS Technology Inc.

| Compared                                       |         | August  |        |  |  |  |  |
|------------------------------------------------|---------|---------|--------|--|--|--|--|
| Metrics                                        | 2017    | 2018    | +/-%   |  |  |  |  |
| Closed Listings                                | 54      | 60      | 11.11% |  |  |  |  |
| Pending Listings                               | 63      | 64      | 1.59%  |  |  |  |  |
| New Listings                                   | 179     | 197     | 10.06% |  |  |  |  |
| Average List Price                             | 125,299 | 147,648 | 17.84% |  |  |  |  |
| Average Sale Price                             | 122,205 | 141,404 | 15.71% |  |  |  |  |
| Average Percent of List Price to Selling Price | 95.31%  | 94.45%  | -0.90% |  |  |  |  |
| Average Days on Market to Sale                 | 48.50   | 52.80   | 8.87%  |  |  |  |  |
| End of Month Inventory                         | 715     | 740     | 3.50%  |  |  |  |  |
| Months Supply of Inventory                     | 13.91   | 14.07   | 1.20%  |  |  |  |  |

**Absorption:** Last 12 months, an Average of **53** Sales/Month **Active Inventory** as of August 31, 2018 = **740** 

## Months Supply of Inventory (MSI) Increases

The total housing inventory at the end of August 2018 rose **3.50%** to 740 existing homes available for sale. Over the last 12 months this area has had an average of 53 closed sales per month. This represents an unsold inventory index of **14.07** MSI for this period.