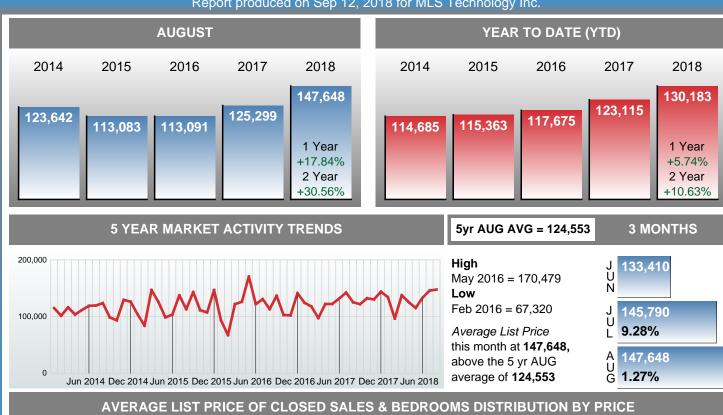

#### **Average Sale Price Going Up**

According to the preliminary trends, this market area has experienced some upward momentum with the increase of Average Price this month. Prices went up **15.71%** in August 2018 to \$141,404 versus the previous year at \$122,205.

## **AVERAGE LIST PRICE AT CLOSING**

Report produced on Sep 12, 2018 for MLS Technology Inc.

| Distribu                      | tion of Avera | ge List Price at Closing by Price Range | %       | AVLPrice | 1-2 Beds | 3 Beds  | 4 Beds  | 5+ Beds |
|-------------------------------|---------------|-----------------------------------------|---------|----------|----------|---------|---------|---------|
| \$10,000<br>and less          | 1             |                                         | 1.67%   | 7,500    | 7,500    | 0       | 0       | 0       |
| \$10,001<br>\$50,000          | 10            |                                         | 16.67%  | 20,100   | 31,144   | 16,567  | 0       | 0       |
| \$50,001<br>\$80,000          | 9             |                                         | 15.00%  | 66,533   | 64,440   | 73,800  | 0       | 0       |
| \$80,001<br>\$150,000         | 16            |                                         | 26.67%  | 120,238  | 97,433   | 122,427 | 142,400 | 169,900 |
| \$150,001<br>\$200,000        | 9             |                                         | 15.00%  | 172,411  | 0        | 183,680 | 175,075 | 0       |
| \$200,001<br>\$290,000        | 9             |                                         | 15.00%  | 234,056  | 0        | 237,157 | 209,500 | 0       |
| \$290,001<br>and up           | 6             |                                         | 10.00%  | 411,600  | 430,000  | 549,900 | 394,933 | 304,900 |
| Average List I                | Price         | 147,648                                 |         |          | 70,121   | 161,117 | 237,940 | 237,400 |
| Total Closed Units 60         |               | 100%                                    | 147,648 | 19       | 29       | 10      | 2       |         |
| Total Closed Volume 8,858,900 |               |                                         |         | 1.33M    | 4.67M    | 2.38M   | 474.80K |         |