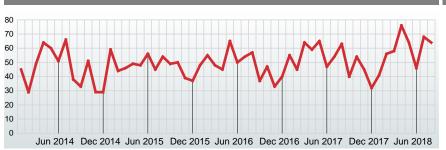

# 100

Jun 2014 Dec 2014 Jun 2015 Dec 2015 Jun 2016 Dec 2016 Jun 2017 Dec 2017 Jun 2018

**5yr AUG AVG = 207** 

3 MONTHS

New Listings this month at 197, below the 5 yr AUG average of 207