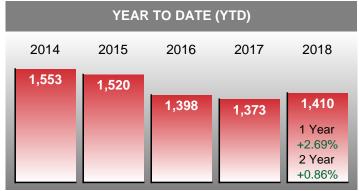

|
| \$260,001<br>and up    | 7        |      |        |   | 10.94% | 83.9 | 4         | 2         | 1         | 0         |
| Total Pending          | Units    |      | 64     |   |        |      | 33        | 22        | 8         | 1         |
| Total Pending          | Volume   | 9,29 | 93,647 |   | 100%   | 44.5 | 4.24M     | 3.41M     | 1.51M     | 128.00K   |
| Average Listin         | ng Price | \$1: | 34,673 |   |        |      | \$128,526 | \$155,132 | \$188,925 | \$128,000 |

**Contact: MLS Technology Inc.** 

Ready to Buy or Sell Real Estate?

Phone: 918-663-7500

Email: support@mlstechnology.com



0

Ready to Buy or Sell Real Estate?

# August 2018

Area Delimited by County Of Cherokee



## **NEW LISTINGS**

Report produced on Sep 12, 2018 for MLS Technology Inc.





# 100

Jun 2014 Dec 2014 Jun 2015 Dec 2015 Jun 2016 Dec 2016 Jun 2017 Dec 2017 Jun 2018

**5yr AUG AVG = 207** 

3 MONTHS



New Listings this month at 197, below the 5 yr AUG average of 207







#### **NEW LISTINGS & BEDROOMS DISTRIBUTION BY PRICE**

|                        | Distribution of New  | Listings by Price Range | %      |
|------------------------|----------------------|-------------------------|--------|
| \$10,000<br>and less   | 1                    |                         | 0.51%  |
| \$10,001<br>\$20,000   | 44                   |                         | 22.34% |
| \$20,001<br>\$40,000   | 20                   |                         | 10.15% |
| \$40,001<br>\$100,000  | 58                   |                         | 29.44% |
| \$100,001<br>\$150,000 | 26