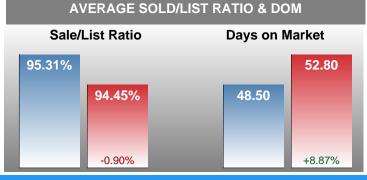

#### **Average Days on Market Lengthens**

The average number of **52.80** days that homes spent on the market before selling increased by 4.30 days or **8.87%** in August 2018 compared to last year's same month at **48.50** DOM.

## MONTHLY INVENTORY ANALYSIS

Report produced on Sep 12, 2018 for MLS Technology Inc.

| Compared                                       |         | August  |        |  |  |  |  |
|------------------------------------------------|---------|---------|--------|--|--|--|--|
| Metrics                                        | 2017    | 2018    | +/-%   |  |  |  |  |
| Closed Listings                                | 54      | 60      | 11.11% |  |  |  |  |
| Pending Listings                               | 63      | 64      | 1.59%  |  |  |  |  |
| New Listings                                   | 179     | 197     | 10.06% |  |  |  |  |
| Average List Price                             | 125,299 | 147,648 | 17.84% |  |  |  |  |
| Average Sale Price                             | 122,205 | 141,404 | 15.71% |  |  |  |  |
| Average Percent of List Price to Selling Price | 95.31%  | 94.45%  | -0.90% |  |  |  |  |
| Average Days on Market to Sale                 | 48.50   | 52.80   | 8.87%  |  |  |  |  |
| End of Month Inventory                         | 715     | 740     | 3.50%  |  |  |  |  |
| Months Supply of Inventory                     | 13.91   | 14.07   | 1.20%  |  |  |  |  |