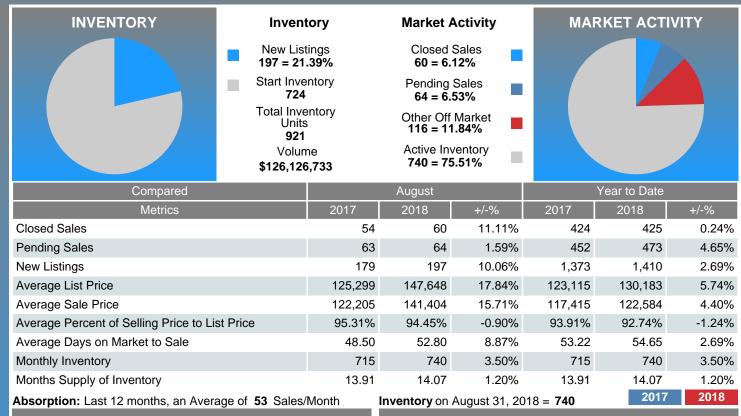

## MONTHLY INVENTORY ANALYSIS

Report produced on Sep 12, 2018 for MLS Technology Inc.

| Compared                                       |         | August  |        |  |  |  |  |
|------------------------------------------------|---------|---------|--------|--|--|--|--|
| Metrics                                        | 2017    | 2018    | +/-%   |  |  |  |  |
| Closed Listings                                | 54      | 60      | 11.11% |  |  |  |  |
| Pending Listings                               | 63      | 64      | 1.59%  |  |  |  |  |
| New Listings                                   | 179     | 197     | 10.06% |  |  |  |  |
| Average List Price                             | 125,299 | 147,648 | 17.84% |  |  |  |  |
| Average Sale Price                             | 122,205 | 141,404 | 15.71% |  |  |  |  |
| Average Percent of List Price to Selling Price | 95.31%  | 94.45%  | -0.90% |  |  |  |  |
| Average Days on Market to Sale                 | 48.50   | 52.80   | 8.87%  |  |  |  |  |
| End of Month Inventory                         | 715     | 740     | 3.50%  |  |  |  |  |
| Months Supply of Inventory                     | 13.91   | 14.07   | 1.20%  |  |  |  |  |

**Absorption:** Last 12 months, an Average of **53** Sales/Month **Active Inventory** as of August 31, 2018 = **740** 

## Months Supply of Inventory (MSI) Increases

The total housing inventory at the end of August 2018 rose **3.50%** to 740 existing homes available for sale. Over the last 12 months this area has had an average of 53 closed sales per month. This represents an unsold inventory index of **14.07** MSI for this period.

#### **Sales Success for August 2018 is Positive**

Overall, with Average Prices going up and Days on Market increasing, the Listed versus Closed Ratio finished strong this month.

There were 197 New Listings in August 2018, up **10.06%** from last year at 179. Furthermore, there were 60 Closed Listings this month versus last year at 54, a **11.11%** increase.