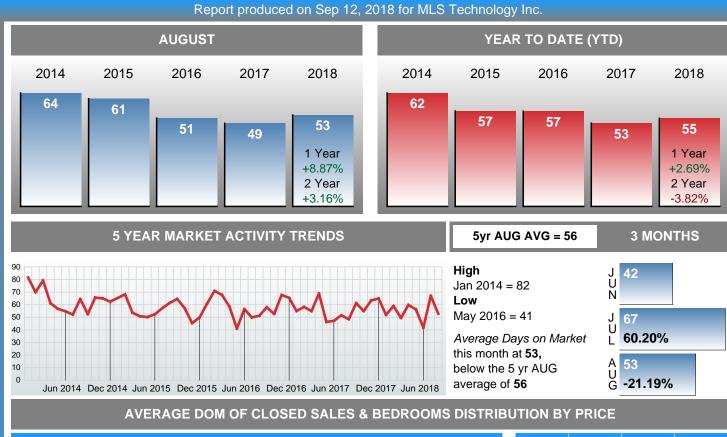

#### **Average Days on Market Lengthens**

The average number of **52.80** days that homes spent on the market before selling increased by 4.30 days or **8.87%** in August 2018 compared to last year's same month at **48.50** DOM.

## **AVERAGE DAYS ON MARKET TO SALE**

| Distribution of Avera        | ge Days on Market to Sale by Price Range | %      | AVDOM | 1-2 Beds | 3 Beds | 4 Beds | 5+ Beds |  |  |
|------------------------------|------------------------------------------|--------|-------|----------|--------|--------|---------|--|--|
| \$10,000<br>and less         |                                          | 1.67%  | 37.0  | 37.0     | 0.0    | 0.0    | 0.0     |  |  |
| \$10,001<br>\$50,000         |                                          | 20.00% | 28.3  | 32.8     | 15.0   | 0.0    | 0.0     |  |  |
| \$50,001<br>\$80,000         |                                          | 11.67% | 37.7  | 45.2     | 19.0   | 0.0    | 0.0     |  |  |
| \$80,001<br>\$150,000        |                                          | 28.33% | 56.9  | 59.0     | 67.9   | 10.0   | 23.0    |  |  |
| \$150,001<br>\$200,000       |                                          | 15.00% | 59.7  | 0.0      | 53.0   | 68.0   | 0.0     |  |  |
| \$200,001<br>\$290,000       |                                          | 13.33% | 69.3  | 0.0      | 56.9   | 156.0  | 0.0     |  |  |
| \$290,001<br>and up <b>6</b> |                                          | 10.00% | 78.2  | 102.0    | 88.0   | 59.7   | 100.0   |  |  |
| Average Closed DOM           | 52.8                                     |        |       | 44.1     | 54.5   | 62.7   | 61.5    |  |  |
| Total Closed Units           | 60                                       | 100%   | 52.8  | 19       | 29     | 10     | 2       |  |  |
| Total Closed Volume          | 8,484,249                                |        |       | 1.24M    | 4.50M  | 2.29M  | 449.90K |  |  |