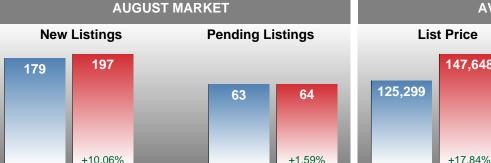

#### **Sales Success for August 2018 is Positive**

Overall, with Average Prices going up and Days on Market increasing, the Listed versus Closed Ratio finished strong this month.

There were 197 New Listings in August 2018, up **10.06%** from last year at 179. Furthermore, there were 60 Closed Listings this month versus last year at 54, a **11.11%** increase.

## MONTHLY INVENTORY ANALYSIS

Report produced on Sep 12, 2018 for MLS Technology Inc.

| Compared                                       |         | August  |        |  |  |  |  |
|------------------------------------------------|---------|---------|--------|--|--|--|--|
| Metrics                                        | 2017    | 2018    | +/-%   |  |  |  |  |
| Closed Listings                                | 54      | 60      | 11.11% |  |  |  |  |
| Pending Listings                               | 63      | 64      | 1.59%  |  |  |  |  |
| New Listings                                   | 179     | 197     | 10.06% |  |  |  |  |
| Average List Price                             | 125,299 | 147,648 | 17.84% |  |  |  |  |
| Average Sale Price                             | 122,205 | 141,404 | 15.71% |  |  |  |  |
| Average Percent of List Price to Selling Price | 95.31%  | 94.45%  | -0.90% |  |  |  |  |
| Average Days on Market to Sale                 | 48.50   | 52.80   | 8.87%  |  |  |  |  |
| End of Month Inventory                         | 715     | 740     | 3.50%  |  |  |  |  |
| Months Supply of Inventory                     | 13.91   | 14.07   | 1.20%  |  |  |  |  |