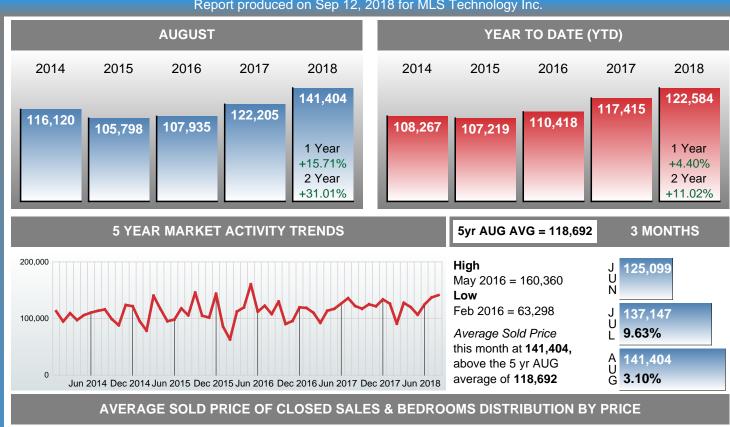

#### **Average Sale Price Going Up**

According to the preliminary trends, this market area has experienced some upward momentum with the increase of Average Price this month. Prices went up **15.71%** in August 2018 to \$141,404 versus the previous year at \$122,205.

## AVERAGE SOLD PRICE AT CLOSING

Report produced on Sep 12, 2018 for MLS Technology Inc.

| Distribut              | ion of Averaç | ge Sold Price at Closing by Price Range | %      | AV Sale | 1-2 Beds | 3 Beds  | 4 Beds  | 5+ Beds |
|------------------------|---------------|-----------------------------------------|--------|---------|----------|---------|---------|---------|
| \$10,000<br>and less   | 1             |                                         | 1.67%  | 6,000   | 6,000    | 0       | 0       | 0       |
| \$10,001<br>\$50,000   | 12            |                                         | 20.00% | 22,790  | 24,720   | 17,000  | 0       | 0       |
| \$50,001<br>\$80,000   | 7             |                                         | 11.67% | 63,393  | 60,400   | 70,875  | 0       | 0       |
| \$80,001<br>\$150,000  | 17            |                                         | 28.33% | 119,295 | 94,417   | 119,545 | 139,885 | 150,000 |
| \$150,001<br>\$200,000 | 9             |                                         | 15.00% | 172,472 | 0        | 172,800 | 172,063 | 0       |
| \$200,001<br>\$290,000 | 8             |                                         | 13.33% | 227,619 | 0        | 230,993 | 204,000 | 0       |
| \$290,001<br>and up    | 6             |                                         | 10.00% | 393,300 | 430,000  | 510,000 | 373,300 | 299,900 |
| Average Sold           | Price         | 141,404                                 |        |         | 65,459   | 155,128 | 229,192 | 224,950 |
| Total Closed Units 60  |               | 60                                      | 100%   | 141,404 | 19       | 29      | 10      | 2       |
| Total Closed Volume    |               | 8,484,249                               |        |         | 1.24M    | 4.50M   | 2.29M   | 449.90K |