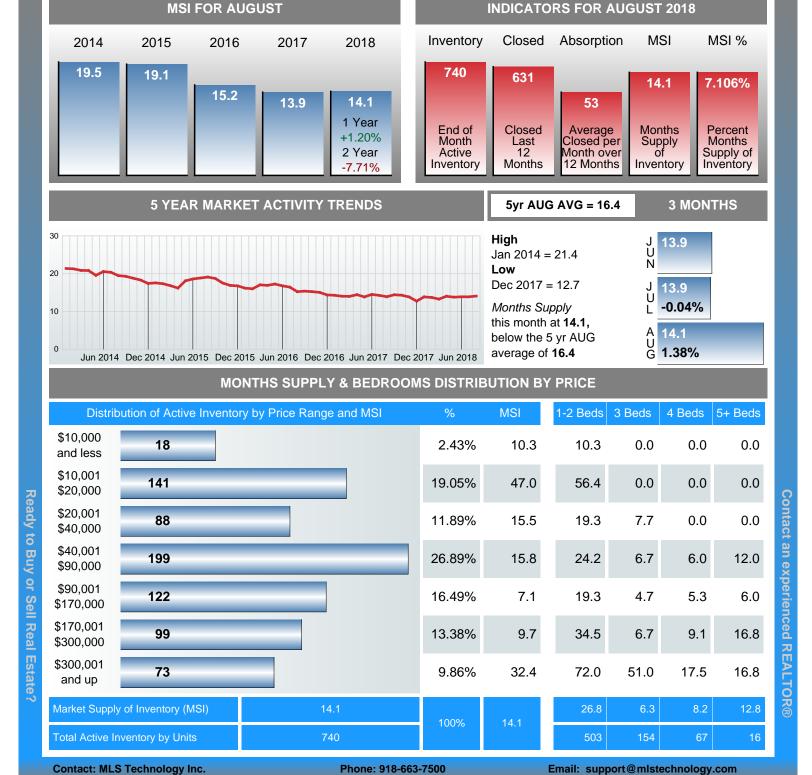

## MONTHLY INVENTORY ANALYSIS

Report produced on Sep 12, 2018 for MLS Technology Inc.

| Compared                                       |         | August  |        |  |  |  |  |
|------------------------------------------------|---------|---------|--------|--|--|--|--|
| Metrics                                        | 2017    | 2018    | +/-%   |  |  |  |  |
| Closed Listings                                | 54      | 60      | 11.11% |  |  |  |  |
| Pending Listings                               | 63      | 64      | 1.59%  |  |  |  |  |
| New Listings                                   | 179     | 197     | 10.06% |  |  |  |  |
| Average List Price                             | 125,299 | 147,648 | 17.84% |  |  |  |  |
| Average Sale Price                             | 122,205 | 141,404 | 15.71% |  |  |  |  |
| Average Percent of List Price to Selling Price | 95.31%  | 94.45%  | -0.90% |  |  |  |  |
| Average Days on Market to Sale                 | 48.50   | 52.80   | 8.87%  |  |  |  |  |
| End of Month Inventory                         | 715     | 740     | 3.50%  |  |  |  |  |
| Months Supply of Inventory                     | 13.91   | 14.07   | 1.20%  |  |  |  |  |

**Absorption:** Last 12 months, an Average of **53** Sales/Month **Active Inventory** as of August 31, 2018 = **740** 

## Months Supply of Inventory (MSI) Increases

The total housing inventory at the end of August 2018 rose **3.50%** to 740 existing homes available for sale. Over the last 12 months this area has had an average of 53 closed sales per month. This represents an unsold inventory index of **14.07** MSI for this period.

## **MONTHS SUPPLY of INVENTORY (MSI)**

Report produced on Sep 12, 2018 for MLS Technology Inc.

Area Delimited by County Of Cherokee