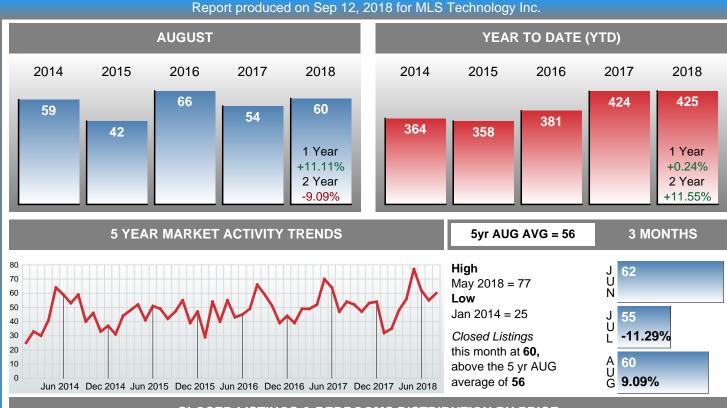

## MONTHLY INVENTORY ANALYSIS

Report produced on Sep 12, 2018 for MLS Technology Inc.

| Compared                                       |         | August  |        |  |  |  |  |
|------------------------------------------------|---------|---------|--------|--|--|--|--|
| Metrics                                        | 2017    | 2018    | +/-%   |  |  |  |  |
| Closed Listings                                | 54      | 60      | 11.11% |  |  |  |  |
| Pending Listings                               | 63      | 64      | 1.59%  |  |  |  |  |
| New Listings                                   | 179     | 197     | 10.06% |  |  |  |  |
| Average List Price                             | 125,299 | 147,648 | 17.84% |  |  |  |  |
| Average Sale Price                             | 122,205 | 141,404 | 15.71% |  |  |  |  |
| Average Percent of List Price to Selling Price | 95.31%  | 94.45%  | -0.90% |  |  |  |  |
| Average Days on Market to Sale                 | 48.50   | 52.80   | 8.87%  |  |  |  |  |
| End of Month Inventory                         | 715     | 740     | 3.50%  |  |  |  |  |
| Months Supply of Inventory                     | 13.91   | 14.07   | 1.20%  |  |  |  |  |

#### **Sales Success for August 2018 is Positive**

Overall, with Average Prices going up and Days on Market increasing, the Listed versus Closed Ratio finished strong this month.

There were 197 New Listings in August 2018, up **10.06%** from last year at 179. Furthermore, there were 60 Closed Listings this month versus last year at 54, a **11.11%** increase.

## Months Supply of Inventory (MSI) Increases

The total housing inventory at the end of August 2018 rose **3.50%** to 740 existing homes available for sale. Over the last 12 months this area has had an average of 53 closed sales per month. This represents an unsold inventory index of **14.07** MSI for this period.

#### **Average Days on Market Lengthens**

The average number of **52.80** days that homes spent on the market before selling increased by 4.30 days or **8.87%** in August 2018 compared to last year's same month at **48.50** DOM.

#### **Average Sale Price Going Up**

According to the preliminary trends, this market area has experienced some upward momentum with the increase of Average Price this month. Prices went up **15.71%** in August 2018 to \$141,404 versus the previous year at \$122,205.