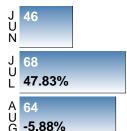

## **PENDING LISTINGS**

Report produced on Sep 12, 2018 for MLS Technology Inc.

Distribution of Pending Listings by Price Range

High
Apr 2018 = 76
Low
Dec 2014 = 29
Pending Listings
this month at 64,
above the 5 yr AUG
average of 55