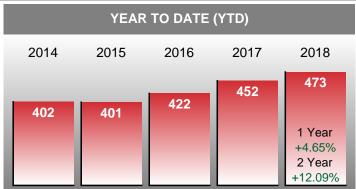

## MONTHLY INVENTORY ANALYSIS

Report produced on Sep 12, 2018 for MLS Technology Inc.

| Compared                                       |         | August  |        |  |  |  |  |
|------------------------------------------------|---------|---------|--------|--|--|--|--|
| Metrics                                        | 2017    | 2018    | +/-%   |  |  |  |  |
| Closed Listings                                | 54      | 60      | 11.11% |  |  |  |  |
| Pending Listings                               | 63      | 64      | 1.59%  |  |  |  |  |
| New Listings                                   | 179     | 197     | 10.06% |  |  |  |  |
| Average List Price                             | 125,299 | 147,648 | 17.84% |  |  |  |  |
| Average Sale Price                             | 122,205 | 141,404 | 15.71% |  |  |  |  |
| Average Percent of List Price to Selling Price | 95.31%  | 94.45%  | -0.90% |  |  |  |  |
| Average Days on Market to Sale                 | 48.50   | 52.80   | 8.87%  |  |  |  |  |
| End of Month Inventory                         | 715     | 740     | 3.50%  |  |  |  |  |
| Months Supply of Inventory                     | 13.91   | 14.07   | 1.20%  |  |  |  |  |