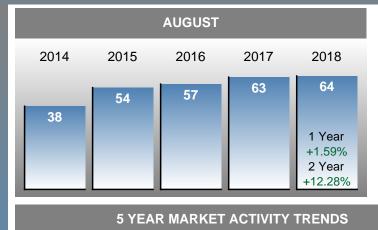

## **PENDING LISTINGS**

Report produced on Sep 12, 2018 for MLS Technology Inc.

Distribution of Pending Listings by Price Range

High
Apr 2018 = 76
Low
Dec 2014 = 29
Pending Listings
this month at 64,
above the 5 yr AUG
average of 55

## PENDING LISTINGS & BEDROOMS DISTRIBUTION BY PRICE

|                        |          |      |        | 3 |        |      |           |           |           |           |
|------------------------|----------|------|--------|---|--------|------|-----------|-----------|-----------|-----------|
| \$30,000<br>and less   | 6        |      |        |   | 9.38%  | 25.0 | 4         | 2         | 0         | 0         |
| \$30,001<br>\$50,000   | 7        |      |        |   | 10.94% | 56.6 | 5         | 2         | 0         | 0         |
| \$50,001<br>\$80,000   | 8        |      |        |   | 12.50% | 27.0 | 8         | 0         | 0         | 0         |
| \$80,001<br>\$160,000  | 19       |      |        |   | 29.69% | 40.4 | 8         | 7         | 3         | 1         |
| \$160,001<br>\$220,000 | 8        |      |        |   | 12.50% | 49.5 | 2         | 4         | 2         | 0         |
| \$220,001<br>\$260,000 | 9        |      |        |   | 14.06% | 50.1 | 2         | 5         | 2         | 0         |
| \$260,001<br>and up    | 7        |      |        |   | 10.94% | 83.9 | 4         | 2         | 1         | 0         |
| Total Pending          | Units    |      | 64     |   |        |      | 33        | 22        | 8         | 1         |
| Total Pending          | Volume   | 9,29 | 93,647 |   | 100%   | 44.5 | 4.24M     | 3.41M     | 1.51M     | 128.00K   |
| Average Listin         | ng Price | \$1: | 34,673 |   |        |      | \$128,526 | \$155,132 | \$188,925 | \$128,000 |