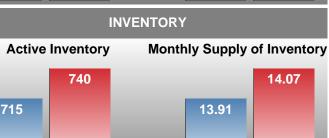

## Months Supply of Inventory (MSI) Increases

The total housing inventory at the end of August 2018 rose **3.50%** to 740 existing homes available for sale. Over the last 12 months this area has had an average of 53 closed sales per month. This represents an unsold inventory index of **14.07** MSI for this period.

## MONTHLY INVENTORY ANALYSIS

Report produced on Sep 12, 2018 for MLS Technology Inc.

| Compared                                       |         | August  |        |  |  |  |  |
|------------------------------------------------|---------|---------|--------|--|--|--|--|
| Metrics                                        | 2017    | 2018    | +/-%   |  |  |  |  |
| Closed Listings                                | 54      | 60      | 11.11% |  |  |  |  |
| Pending Listings                               | 63      | 64      | 1.59%  |  |  |  |  |
| New Listings                                   | 179     | 197     | 10.06% |  |  |  |  |
| Average List Price                             | 125,299 | 147,648 | 17.84% |  |  |  |  |
| Average Sale Price                             | 122,205 | 141,404 | 15.71% |  |  |  |  |
| Average Percent of List Price to Selling Price | 95.31%  | 94.45%  | -0.90% |  |  |  |  |
| Average Days on Market to Sale                 | 48.50   | 52.80   | 8.87%  |  |  |  |  |
| End of Month Inventory                         | 715     | 740     | 3.50%  |  |  |  |  |
| Months Supply of Inventory                     | 13.91   | 14.07   | 1.20%  |  |  |  |  |