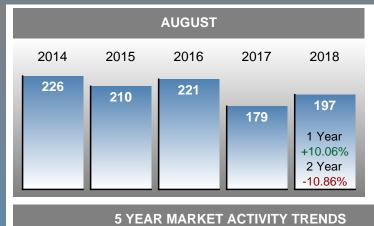

## Months Supply of Inventory (MSI) Increases

The total housing inventory at the end of August 2018 rose **3.50%** to 740 existing homes available for sale. Over the last 12 months this area has had an average of 53 closed sales per month. This represents an unsold inventory index of **14.07** MSI for this period.

#### **Sales Success for August 2018 is Positive**

Overall, with Average Prices going up and Days on Market increasing, the Listed versus Closed Ratio finished strong this month.

There were 197 New Listings in August 2018, up **10.06%** from last year at 179. Furthermore, there were 60 Closed Listings this month versus last year at 54, a **11.11%** increase.