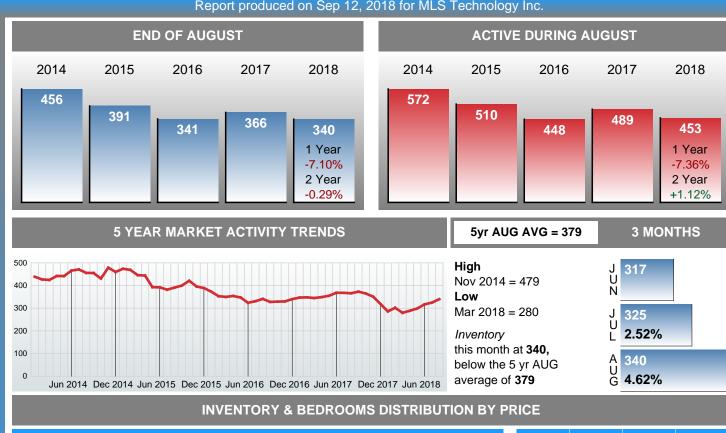

**Absorption:** Last 12 months, an Average of **60** Sales/Month **Active Inventory** as of August 31, 2018 = **340** 

## Months Supply of Inventory (MSI) Decreases

The total housing inventory at the end of August 2018 decreased **7.36%** to 340 existing homes available for sale. Over the last 12 months this area has had an average of 60 closed sales per month. This represents an unsold inventory index of **5.65** MSI for this period.