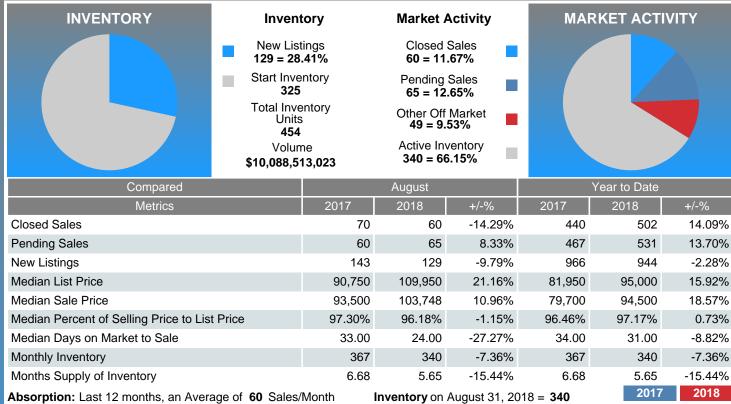

### Report produced on Sep 12, 2018 for MLS Technology Inc.

| Compared                                      |        | August  |         |
|-----------------------------------------------|--------|---------|---------|
| Metrics                                       | 2017   | 2018    | +/-%    |
| Closed Listings                               | 70     | 60      | -14.29% |
| Pending Listings                              | 60     | 65      | 8.33%   |
| New Listings                                  | 143    | 129     | -9.79%  |
| Median List Price                             | 90,750 | 109,950 | 21.16%  |
| Median Sale Price                             | 93,500 | 103,748 | 10.96%  |
| Median Percent of List Price to Selling Price | 97.30% | 96.18%  | -1.15%  |
| Median Days on Market to Sale                 | 33.00  | 24.00   | -27.27% |
| End of Month Inventory                        | 367    | 340     | -7.36%  |
| Months Supply of Inventory                    | 6.68   | 5.65    | -15.44% |

**Absorption:** Last 12 months, an Average of **60** Sales/Month **Active Inventory** as of August 31, 2018 = **340** 

## Months Supply of Inventory (MSI) Decreases

The total housing inventory at the end of August 2018 decreased **7.36%** to 340 existing homes available for sale. Over the last 12 months this area has had an average of 60 closed sales per month. This represents an unsold inventory index of **5.65** MSI for this period.

### Median Sale Price Going Up

According to the preliminary trends, this market area has experienced some upward momentum with the increase of Median Price this month. Prices went up **10.96%** in August 2018 to \$103,748 versus the previous year at \$93,500.

### **Median Days on Market Shortens**

Ready to Buy or Sell Real Estate

The median number of **24.00** days that homes spent on the market before selling decreased by 9.00 days or **27.27%** in August 2018 compared to last year's same month at **33.00** DOM.

### **Sales Success for August 2018 is Positive**

Overall, with Median Prices going up and Days on Market decreasing, the Listed versus Closed Ratio finished weak this month.

There were 129 New Listings in August 2018, down **9.79%** from last year at 143. Furthermore, there were 60 Closed Listings this month versus last year at 70, a **-14.29%** decrease.

Closed versus Listed trends yielded a **46.5**% ratio, down from previous year's, August 2017, at **49.0**%, a **4.98**% downswing. This will certainly create pressure on a decreasing Month's Supply of Inventory (MSI) in the months to come.