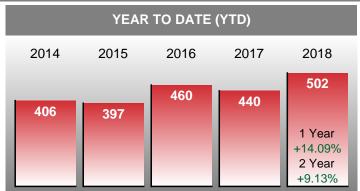

## Months Supply of Inventory (MSI) Decreases

The total housing inventory at the end of August 2018 decreased **7.36%** to 340 existing homes available for sale. Over the last 12 months this area has had an average of 60 closed sales per month. This represents an unsold inventory index of **5.65** MSI for this period.