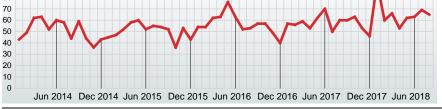

# **NEW LISTINGS**

Report produced on Sep 12, 2018 for MLS Technology Inc.

Jun 2014 Dec 2014 Jun 2015 Dec 2015 Jun 2016 Dec 2016 Jun 2017 Dec 2017 Jun 2018

High Jan 2014 = 178

**5yr AUG AVG = 132** 

Low Dec 2017 = 67