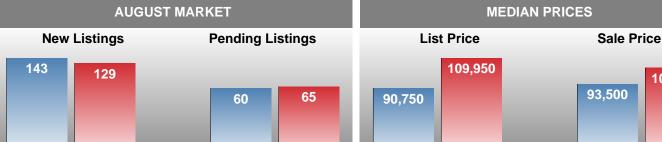

### **Sales Success for August 2018 is Positive**

Overall, with Median Prices going up and Days on Market decreasing, the Listed versus Closed Ratio finished weak this month.

There were 129 New Listings in August 2018, down **9.79%** from last year at 143. Furthermore, there were 60 Closed Listings this month versus last year at 70, a **-14.29%** decrease.