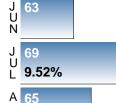

# **PENDING LISTINGS**

Report produced on Sep 12, 2018 for MLS Technology Inc.

High
Jan 2018 = 93
Low
Oct 2015 = 36

Pending Listings
this month at 65,
above the 5 yr AUG
average of 55

3 MONTHS

New Listings this month at 129, below the 5 yr AUG average of 132

3 MONTHS

105 -1.87%

A 129 G **22.86%** 