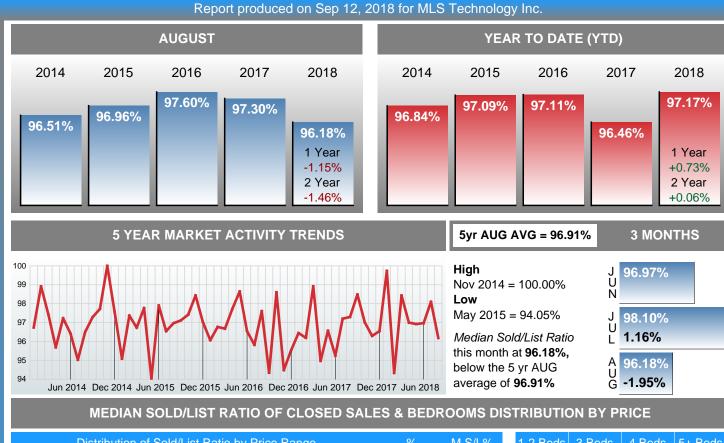

### **Median Days on Market Shortens**

Ready to Buy or Sell Real Estate

The median number of **24.00** days that homes spent on the market before selling decreased by 9.00 days or **27.27%** in August 2018 compared to last year's same month at **33.00** DOM.

### **Sales Success for August 2018 is Positive**

Overall, with Median Prices going up and Days on Market decreasing, the Listed versus Closed Ratio finished weak this month.

There were 129 New Listings in August 2018, down **9.79%** from last year at 143. Furthermore, there were 60 Closed Listings this month versus last year at 70, a **-14.29%** decrease.

Closed versus Listed trends yielded a **46.5**% ratio, down from previous year's, August 2017, at **49.0**%, a **4.98**% downswing. This will certainly create pressure on a decreasing Month's Supply of Inventory (MSI) in the months to come.