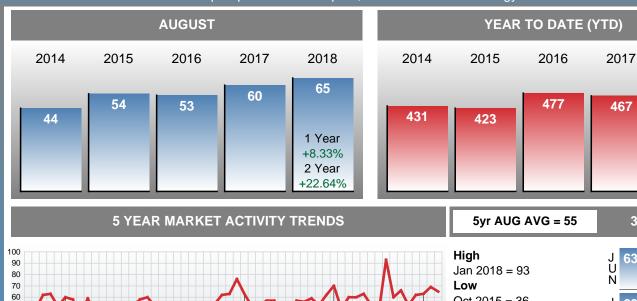

# **PENDING LISTINGS**

Report produced on Sep 12, 2018 for MLS Technology Inc.

High
Jan 2018 = 93
Low
Oct 2015 = 36

Pending Listings
this month at 65,
above the 5 yr AUG
average of 55

3 MONTHS

# **NEW LISTINGS**

Report produced on Sep 12, 2018 for MLS Technology Inc.

Jun 2014 Dec 2014 Jun 2015 Dec 2015 Jun 2016 Dec 2016 Jun 2017 Dec 2017 Jun 2018

High Jan 2014 = 178

**5yr AUG AVG = 132** 

Low Dec 2017 = 67