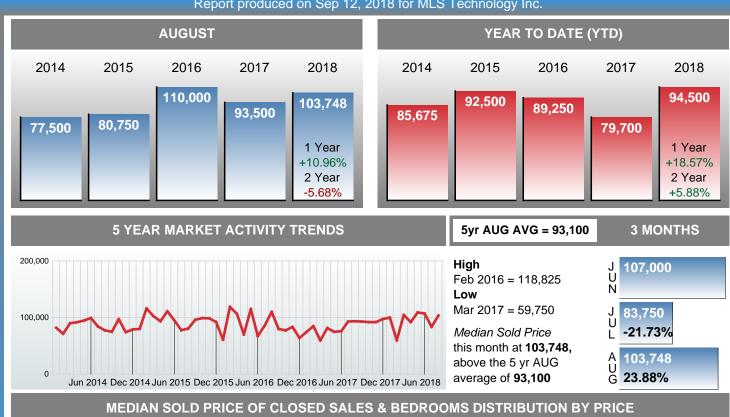

### Median Sale Price Going Up

According to the preliminary trends, this market area has experienced some upward momentum with the increase of Median Price this month. Prices went up **10.96%** in August 2018 to \$103,748 versus the previous year at \$93,500.

## MEDIAN SOLD PRICE AT CLOSING

Report produced on Sep 12, 2018 for MLS Technology Inc.

| Distribution of M      | edian Sold Price at Closing by Price Range | %      | M Sale  | 1-2 Beds | 3 Beds  | 4 Beds  | 5+ Beds |
|------------------------|--------------------------------------------|--------|---------|----------|---------|---------|---------|
| \$20,000<br>and less   | 5                                          | 8.33%  | 8,500   | 8,500    | 11,250  | 0       | 0       |
| \$20,001<br>\$40,000   | 7                                          | 11.67% | 33,296  | 33,000   | 33,296  | 0       | 0       |
| \$40,001<br>\$70,000   | 8                                          | 13.33% | 44,500  | 45,000   | 43,950  | 50,000  | 0       |
| \$70,001<br>\$120,000  | 7                                          | 28.33% | 100,000 | 98,200   | 98,000  | 107,250 | 0       |
| \$120,001<br>\$150,000 | 7                                          | 11.67% | 135,000 | 0        | 135,000 | 132,400 | 0       |
| \$150,001<br>\$190,000 | 0                                          | 16.67% | 162,500 | 0        | 166,750 | 158,500 | 0       |
| \$190,001<br>and up    | 6                                          | 10.00% | 249,000 | 0        | 248,000 | 0       | 354,500 |
| Median Sold Price      | 103,748                                    |        |         | 41,000   | 108,498 | 139,900 | 354,500 |
| Total Closed Units     | 60                                         | 100%   | 103,748 | 10       | 40      | 9       | 1       |
| Total Closed Volume    | 6,590,791                                  |        |         | 426.40K  | 4.62M   | 1.19M   | 354.50K |