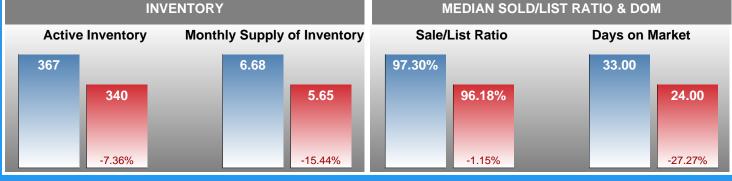

## Months Supply of Inventory (MSI) Decreases

The total housing inventory at the end of August 2018 decreased **7.36%** to 340 existing homes available for sale. Over the last 12 months this area has had an average of 60 closed sales per month. This represents an unsold inventory index of **5.65** MSI for this period.

### **Median Days on Market Shortens**

Ready to Buy or Sell Real Estate

The median number of **24.00** days that homes spent on the market before selling decreased by 9.00 days or **27.27%** in August 2018 compared to last year's same month at **33.00** DOM.