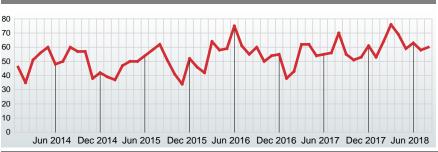

# **NEW LISTINGS**

Report produced on Sep 12, 2018 for MLS Technology Inc.

Jun 2014 Dec 2014 Jun 2015 Dec 2015 Jun 2016 Dec 2016 Jun 2017 Dec 2017 Jun 2018

High Jan 2014 = 178

**5yr AUG AVG = 132** 

Low Dec 2017 = 67

New Listings this month at 129, below the 5 yr AUG average of 132

3 MONTHS

105 -1.87%

A 129 G **22.86%** 