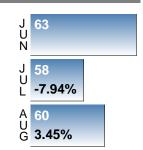

### **Sales Success for August 2018 is Positive**

Overall, with Median Prices going up and Days on Market decreasing, the Listed versus Closed Ratio finished weak this month.

There were 129 New Listings in August 2018, down **9.79%** from last year at 143. Furthermore, there were 60 Closed Listings this month versus last year at 70, a **-14.29%** decrease.