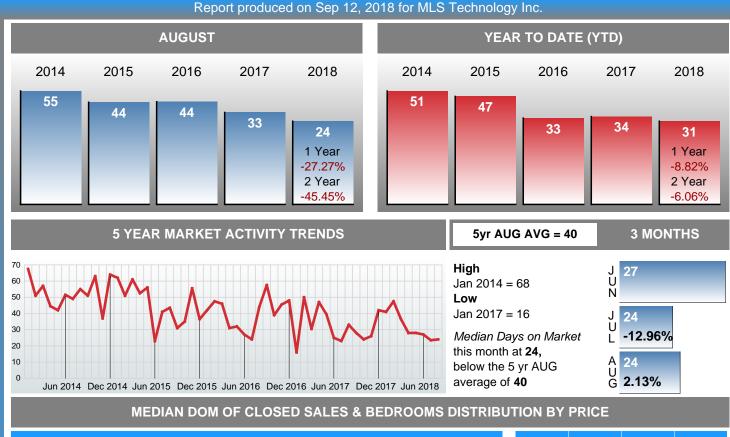

### **Median Days on Market Shortens**

Ready to Buy or Sell Real Estate

The median number of **24.00** days that homes spent on the market before selling decreased by 9.00 days or **27.27%** in August 2018 compared to last year's same month at **33.00** DOM.

## **CLOSED LISTINGS**

Report produced on Sep 12, 2018 for MLS Technology Inc.

1-2 Beds 3 Beds

Distribution of Closed Listings by Price Range

High
Mar 2018 = 76
Low
Nov 2015 = 34
Closed Listings
this month at 60,
below the 5 yr AUG
average of 61

**MDOM** 

5yr AUG AVG = 61

4 Beds 5+ Beds

3 MONTHS