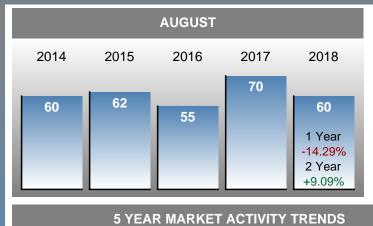

### **Sales Success for August 2018 is Positive**

Overall, with Median Prices going up and Days on Market decreasing, the Listed versus Closed Ratio finished weak this month.

There were 129 New Listings in August 2018, down **9.79%** from last year at 143. Furthermore, there were 60 Closed Listings this month versus last year at 70, a **-14.29%** decrease.

Closed versus Listed trends yielded a **46.5**% ratio, down from previous year's, August 2017, at **49.0**%, a **4.98**% downswing. This will certainly create pressure on a decreasing Month's Supply of Inventory (MSI) in the months to come.