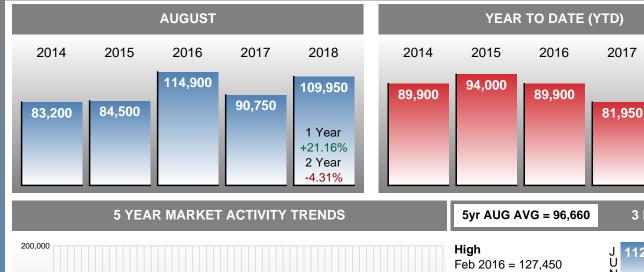

## MEDIAN LIST PRICE AT CLOSING

Report produced on Sep 12, 2018 for MLS Technology Inc.

3 MONTHS

Distribution of Median List Price at Closing by Price Range

Low

Mar 2017 = 61,000

Median List Price this month at 109,950, above the 5 yr AUG average of **96,660** 

1-2 Beds 3 Beds

**MLPrice** 

4 Beds 5+ Beds

86,750 -22.89%

109,950 26.74%

### MEDIAN LIST PRICE OF CLOSED SALES & BEDROOMS DISTRIBUTION BY PRICE

| \$20,000<br>and less   | 5      |           | 8.33%  | 15,500  | 15,500  | 13,450  | 0       | 0       |
|------------------------|--------|-----------|--------|---------|---------|---------|---------|---------|
| \$20,001<br>\$40,000   | 4      |           | 6.67%  | 36,250  | 37,500  | 34,999  | 0       | 0       |
| \$40,001<br>\$70,000   | 11     |           | 18.33% | 45,000  | 44,750  | 45,150  | 54,000  | 0       |
| \$70,001<br>\$120,000  | 16     |           | 26.67% | 101,000 | 99,750  | 97,750  | 114,250 | 0       |
| \$120,001<br>\$150,000 | 8      |           | 13.33% | 135,950 | 0       | 138,450 | 132,400 | 0       |
| \$150,001<br>\$190,000 | 9      |           | 15.00% | 165,000 | 0       | 166,750 | 159,000 | 0       |
| \$190,001<br>and up    | 7      |           | 11.67% | 265,000 | 0       | 265,000 | 199,900 | 380,250 |
| Median List Pr         | rice   | 109,950   |        |         | 44,200  | 109,950 | 139,900 | 380,250 |
| Total Closed L         | Jnits  | 60        | 100%   | 109,950 | 10      | 40      | 9       | 1       |
| Total Closed \         | /olume | 6,896,399 |        |         | 465.60K | 4.82M   | 1.23M   | 380.25K |