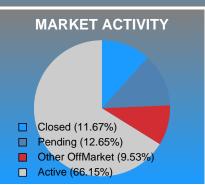

**Absorption:** Last 12 months, an Average of **60** Sales/Month **Active Inventory** as of August 31, 2018 = **340** 