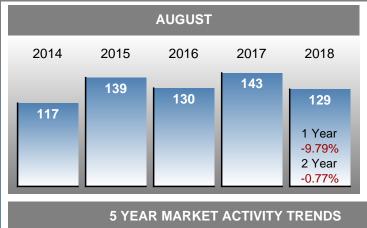

### **Sales Success for August 2018 is Positive**

Overall, with Median Prices going up and Days on Market decreasing, the Listed versus Closed Ratio finished weak this month.

There were 129 New Listings in August 2018, down **9.79%** from last year at 143. Furthermore, there were 60 Closed Listings this month versus last year at 70, a **-14.29%** decrease.

Closed versus Listed trends yielded a **46.5**% ratio, down from previous year's, August 2017, at **49.0**%, a **4.98**% downswing. This will certainly create pressure on a decreasing Month's Supply of Inventory (MSI) in the months to come.

New Listings this month at 129, below the 5 yr AUG average of 132

3 MONTHS

105 -1.87%

A 129 G **22.86%** 