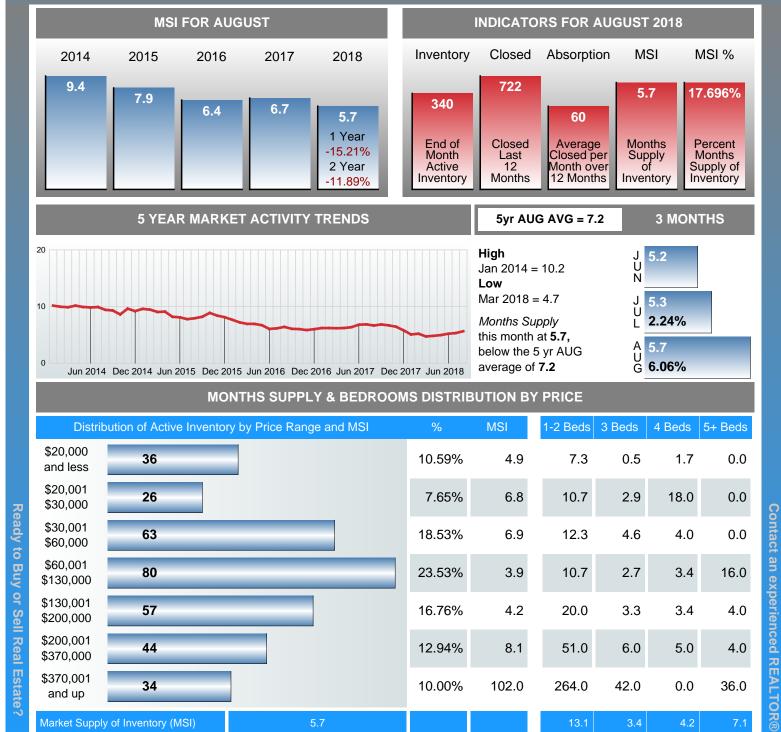

### Report produced on Sep 12, 2018 for MLS Technology Inc.

| Compared                                      |        | August  |         |
|-----------------------------------------------|--------|---------|---------|
| Metrics                                       | 2017   | 2018    | +/-%    |
| Closed Listings                               | 70     | 60      | -14.29% |
| Pending Listings                              | 60     | 65      | 8.33%   |
| New Listings                                  | 143    | 129     | -9.79%  |
| Median List Price                             | 90,750 | 109,950 | 21.16%  |
| Median Sale Price                             | 93,500 | 103,748 | 10.96%  |
| Median Percent of List Price to Selling Price | 97.30% | 96.18%  | -1.15%  |
| Median Days on Market to Sale                 | 33.00  | 24.00   | -27.27% |
| End of Month Inventory                        | 367    | 340     | -7.36%  |
| Months Supply of Inventory                    | 6.68   | 5.65    | -15.44% |

## Months Supply of Inventory (MSI) Decreases

The total housing inventory at the end of August 2018 decreased **7.36%** to 340 existing homes available for sale. Over the last 12 months this area has had an average of 60 closed sales per month. This represents an unsold inventory index of **5.65** MSI for this period.

## **ACTIVE INVENTORY**

Report produced on Sep 12, 2018 for MLS Technology Inc.

|                        | Distribution of Invento   | ory by Price Range | %      | MDOM | 1-2 Beds | 3 Beds    | 4 Beds    | 5+ Beds   |
|------------------------|---------------------------|--------------------|--------|------|----------|-----------|-----------|-----------|
| \$20,000<br>and less   | 36                        |                    | 10.59% | 46.5 | 34       | 1         | 1         | 0         |
| \$20,001<br>\$30,000   | 26                        |                    | 7.65%  | 75.5 | 17       | 6         | 3         | 0         |
| \$30,001<br>\$60,000   | 63                        |                    | 18.53% | 78.0 | 37       | 22        | 4         | 0         |
| \$60,001<br>\$130,000  | 80                        |                    | 23.53% | 48.5 | 25       | 42        | 9         | 4         |
| \$130,001<br>\$200,000 | 57                        |                    | 16.76% | 51.0 | 15       | 30        | 11        | 1         |
| \$200,001<br>\$370,000 | 44                        |                    | 12.94% | 86.5 | 17       | 12        | 13        | 2         |
| \$370,001<br>and up    | 34                        |                    | 10.00% | 84.0 | 22       | 7         | 2         | 3         |
| Total Active Ir        | nventory by Units         | 340                |        |      | 167      | 120       | 43        | 10        |
| Total Active Ir        | nventory by Volume        | 65,071,973         | 100%   | 66.0 | 38.08M   | 16.89M    | 7.39M     | 2.71M     |
| Median Active          | e Inventory Listing Price | \$93,500           |        |      | \$54,500 | \$106,750 | \$145,000 | \$241,750 |