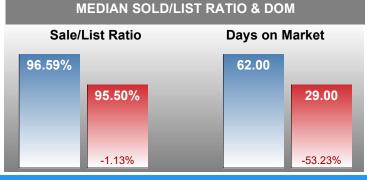

#### **Median Days on Market Shortens**

The median number of 29.00 days that homes spent on the market before selling decreased by 33.00 days or 53.23% in July 2018 compared to last year's same month at 62.00 DOM.

### Report produced on Aug 13, 2018 for MLS Technology Inc.

| Compared                                      |         | July    |         |
|-----------------------------------------------|---------|---------|---------|
| Metrics                                       | 2017    | 2018    | +/-%    |
| Closed Listings                               | 45      | 45      | 0.00%   |
| Pending Listings                              | 47      | 43      | -8.51%  |
| New Listings                                  | 78      | 122     | 56.41%  |
| Median List Price                             | 158,500 | 125,000 | -21.14% |
| Median Sale Price                             | 139,050 | 120,000 | -13.70% |
| Median Percent of List Price to Selling Price | 96.59%  | 95.50%  | -1.13%  |
| Median Days on Market to Sale                 | 62.00   | 29.00   | -53.23% |
| End of Month Inventory                        | 275     | 378     | 37.45%  |
| Months Supply of Inventory                    | 7.47    | 9.07    | 21.51%  |