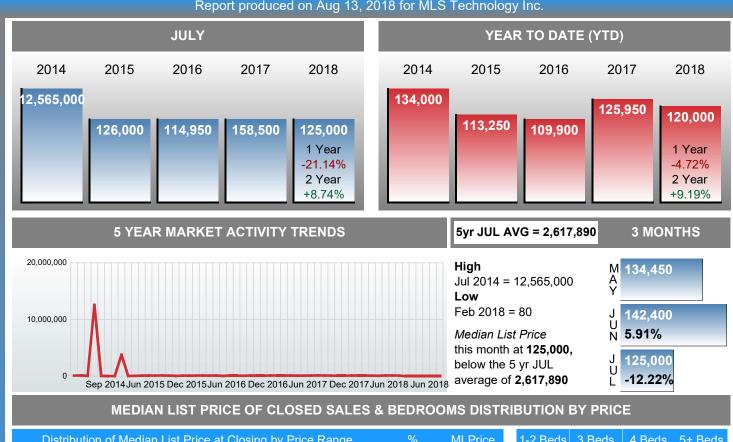

### **Median Sale Price Falling**

Ready to Buy or Sell Real Estate

According to the preliminary trends, this market area has experienced some downward momentum with the decline of Median Price this month. Prices dipped 13.70% in July 2018 to \$120,000 versus the previous year at \$139,050.

### MEDIAN LIST PRICE AT CLOSING

Report produced on Aug 13, 2018 for MLS Technology Inc.

| Distribu               | ıtion of Media | an List Price at Closing by Price Range | %      | MLPrice | 1-2 Beds | 3 Beds  | 4 Beds  | 5+ Beds |
|------------------------|----------------|-----------------------------------------|--------|---------|----------|---------|---------|---------|
| \$40,000<br>and less   | 4              |                                         | 8.89%  | 29,490  | 14,900   | 29,500  | 0       | 0       |
| \$40,001<br>\$80,000   | 6              |                                         | 13.33% | 59,750  | 59,750   | 64,750  | 0       | 0       |
| \$80,001<br>\$90,000   | 4              |                                         | 8.89%  | 86,250  | 0        | 87,500  | 84,500  | 0       |
| \$90,001<br>\$140,000  | 12             |                                         | 26.67% | 119,900 | 112,500  | 119,900 | 0       | 0       |
| \$140,001<br>\$180,000 | 7              |                                         | 15.56% | 155,000 | 0        | 155,000 | 0       | 0       |
| \$180,001<br>\$260,000 | 7              |                                         | 15.56% | 215,000 | 247,700  | 197,200 | 239,000 | 0       |
| \$260,001<br>and up    | 5              |                                         | 11.11% | 389,000 | 400,000  | 318,000 | 489,500 | 0       |
| Median List P          | rice           | 125,000                                 |        |         | 61,200   | 127,500 | 239,000 | 0       |
| Total Closed I         | Units          | 45                                      | 100%   | 125,000 | 8        | 33      | 4       |         |
| Total Closed \         | Volume         | 6,701,780                               |        |         | 1.01M    | 4.64M   | 1.05M   | 0.00B   |