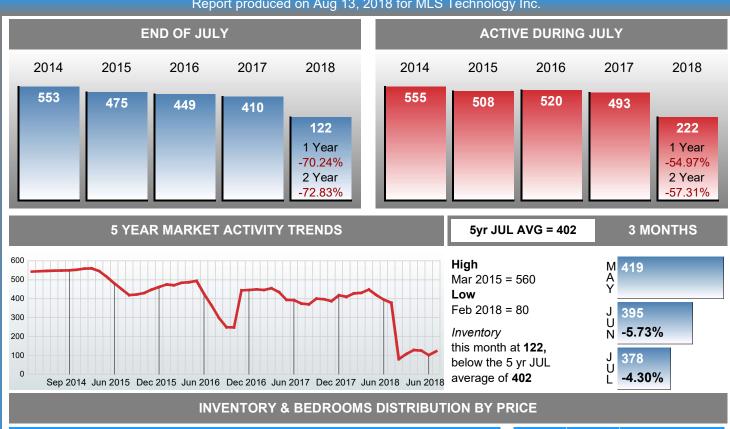

## Months Supply of Inventory (MSI) Increases

The total housing inventory at the end of July 2018 rose 37.45% to 378 existing homes available for sale. Over the last 12 months this area has had an average of 42 closed sales per month. This represents an unsold inventory index of 9.07 MSI for this period.

Closed versus Listed trends yielded a 36.9% ratio, down from previous year's, July 2017, at 57.7%, a 36.07% downswing. This will certainly create pressure on an increasing Month's Supply of Inventory (MSI) in the months to come.