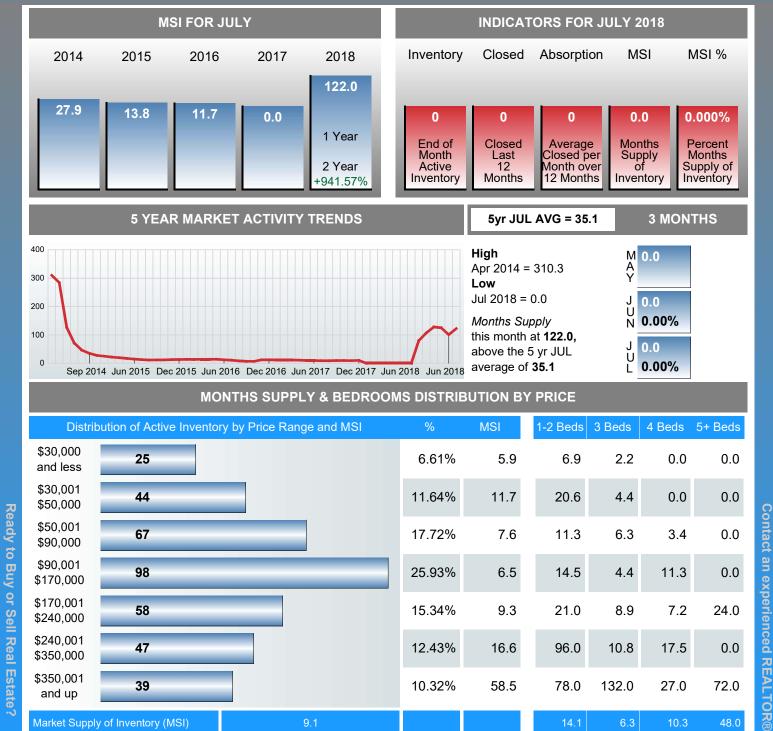

## Months Supply of Inventory (MSI) Increases

The total housing inventory at the end of July 2018 rose 37.45% to 378 existing homes available for sale. Over the last 12 months this area has had an average of 42 closed sales per month. This represents an unsold inventory index of 9.07 MSI for this period.

## **MONTHS SUPPLY of INVENTORY (MSI)**

Report produced on Aug 13, 2018 for MLS Technology Inc.

Total Active Inventory by Units Contact: MLS Technology Inc.

Market Supply of Inventory (MSI)

47

39

\$240,001

\$350,000 \$350,001

and up

Phone: 918-663-7500

12.43%

10.32%

100%

16.6

58.5

9.1

96.0

78.0

14.1

Email: support@mlstechnology.com

6.3

10.8

132.0

17.5

27.0

10.3

0.0

72.0

9.1

378

Area Delimited by Counties Coal, Garvin, Murray, Pontotoc