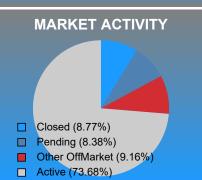

## **ACTIVE INVENTORY**

Report produced on Aug 13, 2018 for MLS Technology Inc.

|                                     | Distribution of Invento   | ory by Price Range | %      | MDOM | 1-2 Beds | 3 Beds    | 4 Beds    | 5+ Beds   |
|-------------------------------------|---------------------------|--------------------|--------|------|----------|-----------|-----------|-----------|
| \$30,000<br>and less                | 25                        |                    | 6.61%  | 88.0 | 23       | 2         | 0         | 0         |
| \$30,001<br>\$50,000                | 44                        |                    | 11.64% | 43.5 | 36       | 8         | 0         | 0         |
| \$50,001<br>\$90,000                | 67                        |                    | 17.72% | 61.0 | 34       | 29        | 4         | 0         |
| \$90,001<br>\$170,000               | 98                        |                    | 25.93% | 69.0 | 29       | 51        | 16        | 2         |
| \$170,001<br>\$240,000              | 58                        |                    | 15.34% | 61.5 | 7        | 37        | 12        | 2         |
| \$240,001<br>\$350,000              | 47                        |                    | 12.43% | 74.0 | 8        | 18        | 19        | 2         |
| \$350,001<br>and up                 | 39                        |                    | 10.32% | 63.0 | 13       | 11        | 9         | 6         |
| Total Active Inventory by Units 378 |                           | 378                |        |      | 150      | 156       | 60        | 12        |
| Total Active Inventory by Volume    |                           | 71,447,033         | 100%   | 67.0 | 22.35M   | 27.92M    | 15.53M    | 5.65M     |
| Median Active                       | e Inventory Listing Price | \$138,750          |        |      | \$69,950 | \$149,950 | \$219,500 | \$380,000 |