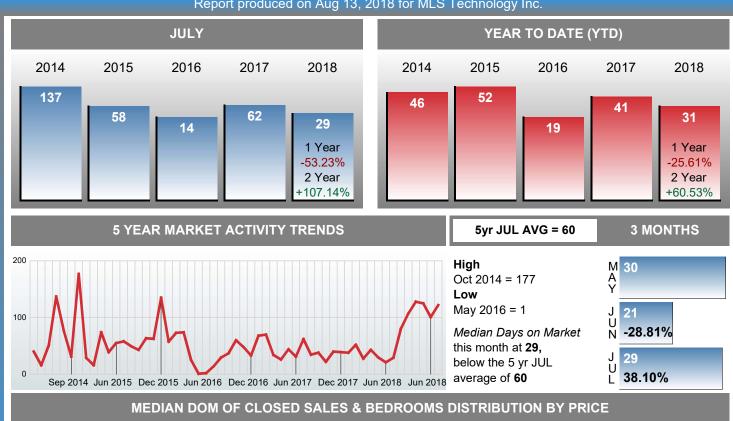

#### **Median Days on Market Shortens**

The median number of 29.00 days that homes spent on the market before selling decreased by 33.00 days or 53.23% in July 2018 compared to last year's same month at 62.00 DOM.

## MEDIAN DAYS ON MARKET TO SALE

Report produced on Aug 13, 2018 for MLS Technology Inc.

| Distributi             | on of Median | Days on Market to Sale by Price Range | %      | MDOM | 1-2 Beds | 3 Beds | 4 Beds | 5+ Beds |
|------------------------|--------------|---------------------------------------|--------|------|----------|--------|--------|---------|
| \$40,000<br>and less   | 4            |                                       | 8.89%  | 27.0 | 38.0     | 18.0   | 0.0    | 0.0     |
| \$40,001<br>\$80,000   | 6            |                                       | 13.33% | 18.5 | 16.5     | 83.0   | 0.0    | 0.0     |
| \$80,001<br>\$90,000   | 4            |                                       | 8.89%  | 35.5 | 0.0      | 42.0   | 29.0   | 0.0     |
| \$90,001<br>\$140,000  | 15           |                                       | 33.33% | 22.0 | 9.0      | 25.0   | 0.0    | 0.0     |
| \$140,001<br>\$180,000 | 5            |                                       | 11.11% | 14.0 | 0.0      | 14.0   | 0.0    | 0.0     |
| \$180,001<br>\$260,000 | 6            |                                       | 13.33% | 32.5 | 35.0     | 15.0   | 55.5   | 0.0     |
| \$260,001<br>and up    | 5            |                                       | 11.11% | 68.0 | 284.0    | 42.0   | 143.0  | 0.0     |
| Median Close           | ed DOM       | 29.0                                  |        |      | 30.5     | 22.0   | 55.5   | 0.0     |
| Total Closed Units 45  |              | 100%                                  | 29.0   | 8    | 33       | 4      |        |         |
| Total Closed           | Volume       | 6,354,125                             |        |      | 922.00K  | 4.43M  | 1.00M  | 0.00B   |