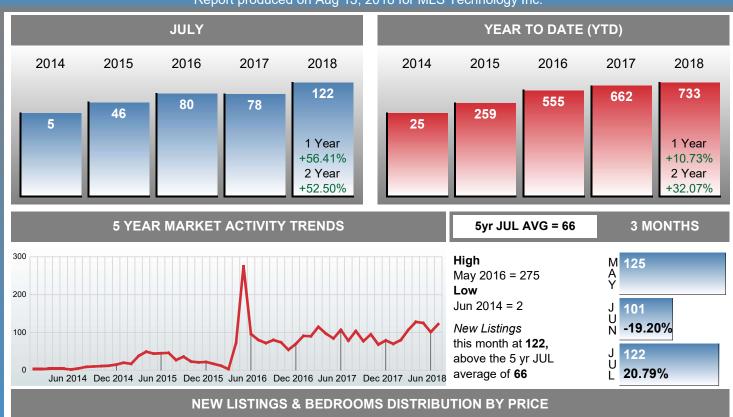

### Report produced on Aug 13, 2018 for MLS Technology Inc.

| Compared                                      |         | July    |         |
|-----------------------------------------------|---------|---------|---------|
| Metrics                                       | 2017    | 2018    | +/-%    |
| Closed Listings                               | 45      | 45      | 0.00%   |
| Pending Listings                              | 47      | 43      | -8.51%  |
| New Listings                                  | 78      | 122     | 56.41%  |
| Median List Price                             | 158,500 | 125,000 | -21.14% |
| Median Sale Price                             | 139,050 | 120,000 | -13.70% |
| Median Percent of List Price to Selling Price | 96.59%  | 95.50%  | -1.13%  |
| Median Days on Market to Sale                 | 62.00   | 29.00   | -53.23% |
| End of Month Inventory                        | 275     | 378     | 37.45%  |
| Months Supply of Inventory                    | 7.47    | 9.07    | 21.51%  |

### Sales Success for July 2018 is Positive

Overall, with Median Prices falling and Days on Market decreasing, the Listed versus Closed Ratio finished weak this month.

There were 122 New Listings in July 2018, up 56.41% from last year at 78. Furthermore, there were 45 Closed Listings this month versus last year at 45, a 0.00% decrease.

Closed versus Listed trends yielded a 36.9% ratio, down from previous year's, July 2017, at 57.7%, a 36.07% downswing. This will certainly create pressure on an increasing Month's Supply of Inventory (MSI) in the months to come.