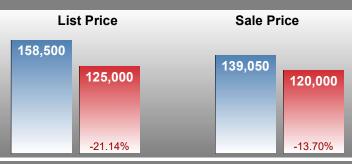

### **Median Sale Price Falling**

Ready to Buy or Sell Real Estate

According to the preliminary trends, this market area has experienced some downward momentum with the decline of Median Price this month. Prices dipped 13.70% in July 2018 to \$120,000 versus the previous year at \$139,050.

### Report produced on Aug 13, 2018 for MLS Technology Inc.

| Compared                                      |         | July    |         |
|-----------------------------------------------|---------|---------|---------|
| Metrics                                       | 2017    | 2018    | +/-%    |
| Closed Listings                               | 45      | 45      | 0.00%   |
| Pending Listings                              | 47      | 43      | -8.51%  |
| New Listings                                  | 78      | 122     | 56.41%  |
| Median List Price                             | 158,500 | 125,000 | -21.14% |
| Median Sale Price                             | 139,050 | 120,000 | -13.70% |
| Median Percent of List Price to Selling Price | 96.59%  | 95.50%  | -1.13%  |
| Median Days on Market to Sale                 | 62.00   | 29.00   | -53.23% |
| End of Month Inventory                        | 275     | 378     | 37.45%  |
| Months Supply of Inventory                    | 7.47    | 9.07    | 21.51%  |