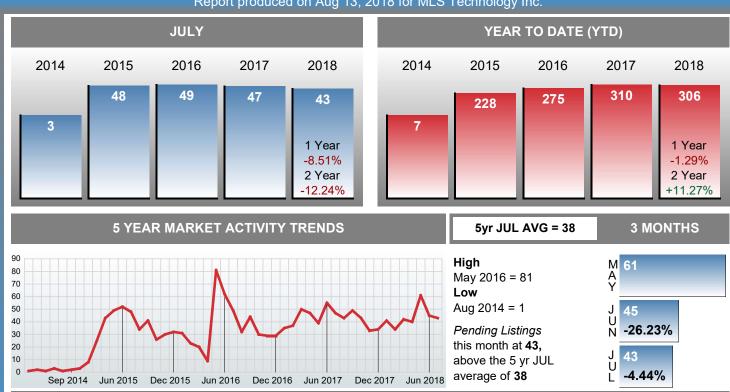

### Report produced on Aug 13, 2018 for MLS Technology Inc.

| Compared                                      |         | July    |         |
|-----------------------------------------------|---------|---------|---------|
| Metrics                                       | 2017    | 2018    | +/-%    |
| Closed Listings                               | 45      | 45      | 0.00%   |
| Pending Listings                              | 47      | 43      | -8.51%  |
| New Listings                                  | 78      | 122     | 56.41%  |
| Median List Price                             | 158,500 | 125,000 | -21.14% |
| Median Sale Price                             | 139,050 | 120,000 | -13.70% |
| Median Percent of List Price to Selling Price | 96.59%  | 95.50%  | -1.13%  |
| Median Days on Market to Sale                 | 62.00   | 29.00   | -53.23% |
| End of Month Inventory                        | 275     | 378     | 37.45%  |
| Months Supply of Inventory                    | 7.47    | 9.07    | 21.51%  |

### Sales Success for July 2018 is Positive

Overall, with Median Prices falling and Days on Market decreasing, the Listed versus Closed Ratio finished weak this month.

There were 122 New Listings in July 2018, up 56.41% from last year at 78. Furthermore, there were 45 Closed Listings this month versus last year at 45, a 0.00% decrease.

Closed versus Listed trends yielded a 36.9% ratio, down from previous year's, July 2017, at 57.7%, a 36.07% downswing. This will certainly create pressure on an increasing Month's Supply of Inventory (MSI) in the months to come.