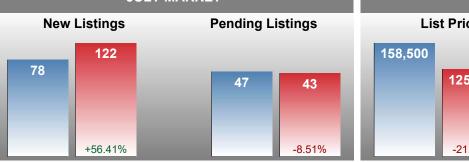

### Sales Success for July 2018 is Positive

Overall, with Median Prices falling and Days on Market decreasing, the Listed versus Closed Ratio finished weak this month.

There were 122 New Listings in July 2018, up 56.41% from last year at 78. Furthermore, there were 45 Closed Listings this month versus last year at 45, a 0.00% decrease.