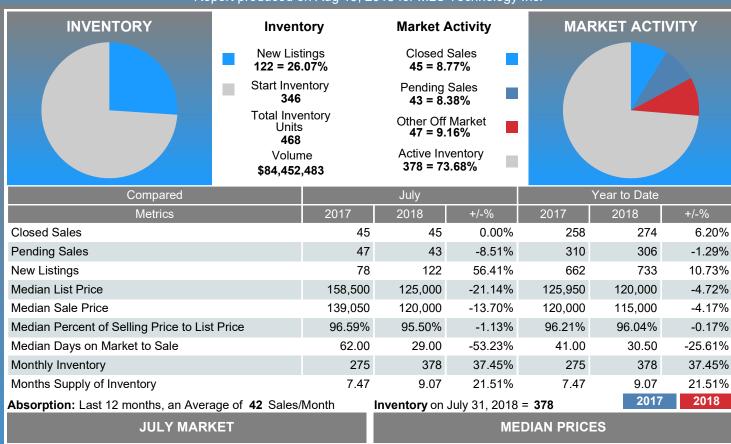

### Report produced on Aug 13, 2018 for MLS Technology Inc.

| Compared                                      |         | July    |         |
|-----------------------------------------------|---------|---------|---------|
| Metrics                                       | 2017    | 2018    | +/-%    |
| Closed Listings                               | 45      | 45      | 0.00%   |
| Pending Listings                              | 47      | 43      | -8.51%  |
| New Listings                                  | 78      | 122     | 56.41%  |
| Median List Price                             | 158,500 | 125,000 | -21.14% |
| Median Sale Price                             | 139,050 | 120,000 | -13.70% |
| Median Percent of List Price to Selling Price | 96.59%  | 95.50%  | -1.13%  |
| Median Days on Market to Sale                 | 62.00   | 29.00   | -53.23% |
| End of Month Inventory                        | 275     | 378     | 37.45%  |
| Months Supply of Inventory                    | 7.47    | 9.07    | 21.51%  |

Absorption: Last 12 months, an Average of 42 Sales/Month Active Inventory as of July 31, 2018 = 378

## Months Supply of Inventory (MSI) Increases

The total housing inventory at the end of July 2018 rose 37.45% to 378 existing homes available for sale. Over the last 12 months this area has had an average of 42 closed sales per month. This represents an unsold inventory index of 9.07 MSI for this period.

Closed versus Listed trends yielded a 36.9% ratio, down from previous year's, July 2017, at 57.7%, a 36.07% downswing. This will certainly create pressure on an increasing Month's Supply of Inventory (MSI) in the months to come.