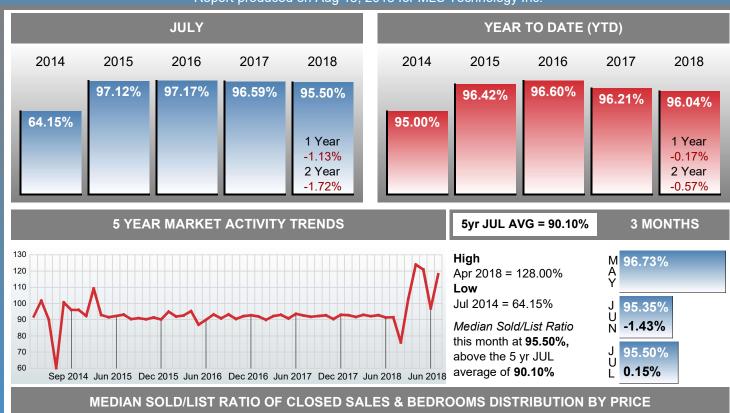

### Report produced on Aug 13, 2018 for MLS Technology Inc.

| Compared                                      |         | July    |         |
|-----------------------------------------------|---------|---------|---------|
| Metrics                                       | 2017    | 2018    | +/-%    |
| Closed Listings                               | 45      | 45      | 0.00%   |
| Pending Listings                              | 47      | 43      | -8.51%  |
| New Listings                                  | 78      | 122     | 56.41%  |
| Median List Price                             | 158,500 | 125,000 | -21.14% |
| Median Sale Price                             | 139,050 | 120,000 | -13.70% |
| Median Percent of List Price to Selling Price | 96.59%  | 95.50%  | -1.13%  |
| Median Days on Market to Sale                 | 62.00   | 29.00   | -53.23% |
| End of Month Inventory                        | 275     | 378     | 37.45%  |
| Months Supply of Inventory                    | 7.47    | 9.07    | 21.51%  |