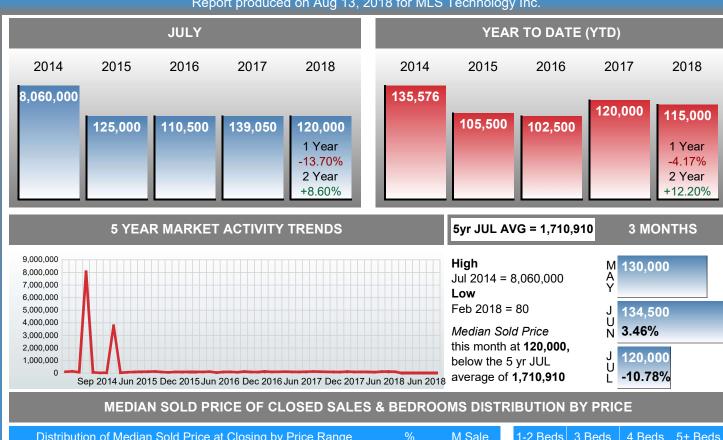

### **Median Sale Price Falling**

Ready to Buy or Sell Real Estate

According to the preliminary trends, this market area has experienced some downward momentum with the decline of Median Price this month. Prices dipped 13.70% in July 2018 to \$120,000 versus the previous year at \$139,050.

#### **Median Days on Market Shortens**

The median number of 29.00 days that homes spent on the market before selling decreased by 33.00 days or 53.23% in July 2018 compared to last year's same month at 62.00 DOM.

### Sales Success for July 2018 is Positive

Overall, with Median Prices falling and Days on Market decreasing, the Listed versus Closed Ratio finished weak this month.

There were 122 New Listings in July 2018, up 56.41% from last year at 78. Furthermore, there were 45 Closed Listings this month versus last year at 45, a 0.00% decrease.

Closed versus Listed trends yielded a 36.9% ratio, down from previous year's, July 2017, at 57.7%, a 36.07% downswing. This will certainly create pressure on an increasing Month's Supply of Inventory (MSI) in the months to come.