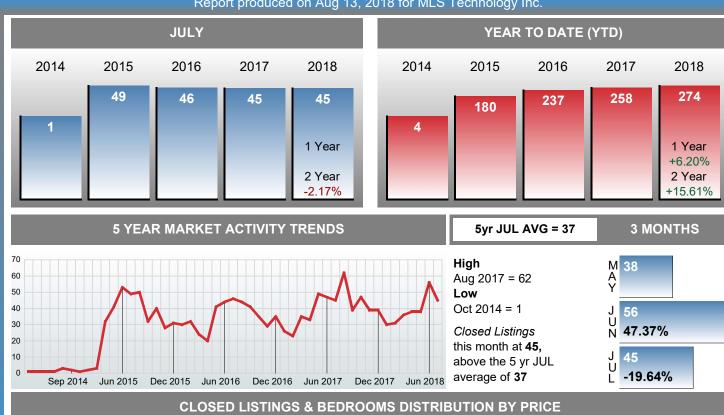

### Report produced on Aug 13, 2018 for MLS Technology Inc.

| Compared                                      |         | July    |         |
|-----------------------------------------------|---------|---------|---------|
| Metrics                                       | 2017    | 2018    | +/-%    |
| Closed Listings                               | 45      | 45      | 0.00%   |
| Pending Listings                              | 47      | 43      | -8.51%  |
| New Listings                                  | 78      | 122     | 56.41%  |
| Median List Price                             | 158,500 | 125,000 | -21.14% |
| Median Sale Price                             | 139,050 | 120,000 | -13.70% |
| Median Percent of List Price to Selling Price | 96.59%  | 95.50%  | -1.13%  |
| Median Days on Market to Sale                 | 62.00   | 29.00   | -53.23% |
| End of Month Inventory                        | 275     | 378     | 37.45%  |
| Months Supply of Inventory                    | 7.47    | 9.07    | 21.51%  |

### Sales Success for July 2018 is Positive

Overall, with Median Prices falling and Days on Market decreasing, the Listed versus Closed Ratio finished weak this month.

There were 122 New Listings in July 2018, up 56.41% from last year at 78. Furthermore, there were 45 Closed Listings this month versus last year at 45, a 0.00% decrease.

Closed versus Listed trends yielded a 36.9% ratio, down from previous year's, July 2017, at 57.7%, a 36.07% downswing. This will certainly create pressure on an increasing Month's Supply of Inventory (MSI) in the months to come.