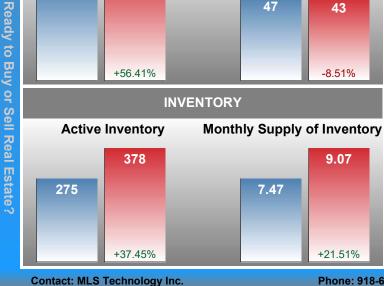

## Months Supply of Inventory (MSI) Increases

The total housing inventory at the end of July 2018 rose 37.45% to 378 existing homes available for sale. Over the last 12 months this area has had an average of 42 closed sales per month. This represents an unsold inventory index of 9.07 MSI for this period.

### Sales Success for July 2018 is Positive

Overall, with Median Prices falling and Days on Market decreasing, the Listed versus Closed Ratio finished weak this month.

There were 122 New Listings in July 2018, up 56.41% from last year at 78. Furthermore, there were 45 Closed Listings this month versus last year at 45, a 0.00% decrease.

### Report produced on Aug 13, 2018 for MLS Technology Inc.

| Compared                                      |         | July    |         |
|-----------------------------------------------|---------|---------|---------|
| Metrics                                       | 2017    | 2018    | +/-%    |
| Closed Listings                               | 45      | 45      | 0.00%   |
| Pending Listings                              | 47      | 43      | -8.51%  |
| New Listings                                  | 78      | 122     | 56.41%  |
| Median List Price                             | 158,500 | 125,000 | -21.14% |
| Median Sale Price                             | 139,050 | 120,000 | -13.70% |
| Median Percent of List Price to Selling Price | 96.59%  | 95.50%  | -1.13%  |
| Median Days on Market to Sale                 | 62.00   | 29.00   | -53.23% |
| End of Month Inventory                        | 275     | 378     | 37.45%  |
| Months Supply of Inventory                    | 7.47    | 9.07    | 21.51%  |