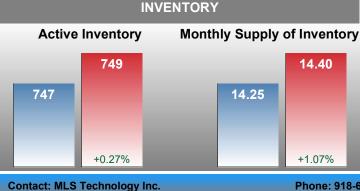

**Absorption:** Last 12 months, an Average of **52** Sales/Month **Active Inventory** as of July 31, 2018 = **749** 

## Months Supply of Inventory (MSI) Increases

The total housing inventory at the end of July 2018 rose **0.27%** to 749 existing homes available for sale. Over the last 12 months this area has had an average of 52 closed sales per month. This represents an unsold inventory index of **14.40** MSI for this period.