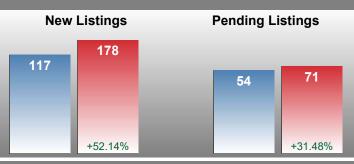

#### Sales Success for July 2018 is Positive

Overall, with Average Prices going up and Days on Market increasing, the Listed versus Closed Ratio finished weak this month.

There were 178 New Listings in July 2018, up **52.14%** from last year at 117. Furthermore, there were 54 Closed Listings this month versus last year at 47, a **14.89%** increase.