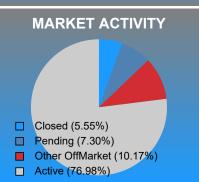

**Absorption:** Last 12 months, an Average of **52** Sales/Month **Active Inventory** as of July 31, 2018 = **749** 

## **ACTIVE INVENTORY**

Report produced on Aug 13, 2018 for MLS Technology Inc.

|                        | Distribution of Invento   | ory by Price Range | %      | AVDOM | 1-2 Beds | 3 Beds    | 4 Beds    | 5+ Beds   |
|------------------------|---------------------------|--------------------|--------|-------|----------|-----------|-----------|-----------|
| \$10,000<br>and less   | 19                        |                    | 2.54%  | 83.4  | 19       | 0         | 0         | 0         |
| \$10,001<br>\$10,000   | 0                         |                    | 0.00%  | 0.0   | 0        | 0         | 0         | 0         |
| \$10,001<br>\$40,000   | 253                       |                    | 33.78% | 83.4  | 243      | 10        | 0         | 0         |
| \$40,001<br>\$90,000   | 186                       |                    | 24.83% | 88.8  | 156      | 24        | 6         | 0         |
| \$90,001<br>\$170,000  | 121                       | 121                |        |       | 55       | 51        | 13        | 2         |
| \$170,001<br>\$290,000 | 88                        |                    | 11.75% | 70.5  | 23       | 40        | 22        | 3         |
| \$290,001<br>and up    | 82                        |                    | 10.95% | 88.5  | 34       | 15        | 23        | 10        |
| Total Active Ir        | nventory by Units         | 749                |        |       | 530      | 140       | 64        | 15        |
| Total Active Ir        | nventory by Volume        | 103,476,244        | 100%   | 83.2  | 48.25M   | 28.65M    | 21.78M    | 4.80M     |
| Average Activ          | e Inventory Listing Price | \$138,153          |        |       | \$91,045 | \$204,637 | \$340,248 | \$319,820 |