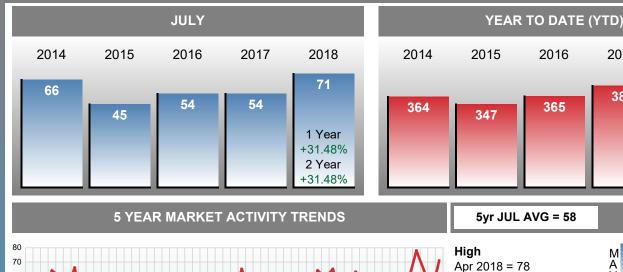

### MONTHLY INVENTORY ANALYSIS

Report produced on Aug 13, 2018 for MLS Technology Inc.

| Compared                                       | July    |         |        |  |  |
|------------------------------------------------|---------|---------|--------|--|--|
| Metrics                                        | 2017    | 2018    | +/-%   |  |  |
| Closed Listings                                | 47      | 54      | 14.89% |  |  |
| Pending Listings                               | 54      | 71      | 31.48% |  |  |
| New Listings                                   | 117     | 178     | 52.14% |  |  |
| Average List Price                             | 142,338 | 145,619 | 2.30%  |  |  |
| Average Sale Price                             | 135,991 | 136,881 | 0.65%  |  |  |
| Average Percent of List Price to Selling Price | 91.72%  | 93.66%  | 2.12%  |  |  |
| Average Days on Market to Sale                 | 51.55   | 68.09   | 32.08% |  |  |
| End of Month Inventory                         | 747     | 749     | 0.27%  |  |  |
| Months Supply of Inventory                     | 14.25   | 14.40   | 1.07%  |  |  |

## Months Supply of Inventory (MSI) Increases

The total housing inventory at the end of July 2018 rose **0.27%** to 749 existing homes available for sale. Over the last 12 months this area has had an average of 52 closed sales per month. This represents an unsold inventory index of **14.40** MSI for this period.

#### Sales Success for July 2018 is Positive

Overall, with Average Prices going up and Days on Market increasing, the Listed versus Closed Ratio finished weak this month.

There were 178 New Listings in July 2018, up **52.14%** from last year at 117. Furthermore, there were 54 Closed Listings this month versus last year at 47, a **14.89%** increase.

Closed versus Listed trends yielded a **30.3**% ratio, down from previous year's, July 2017, at **40.2**%, a **24.48**% downswing. This will certainly create pressure on an increasing Month's Supply of Inventory (MSI) in the months to come.