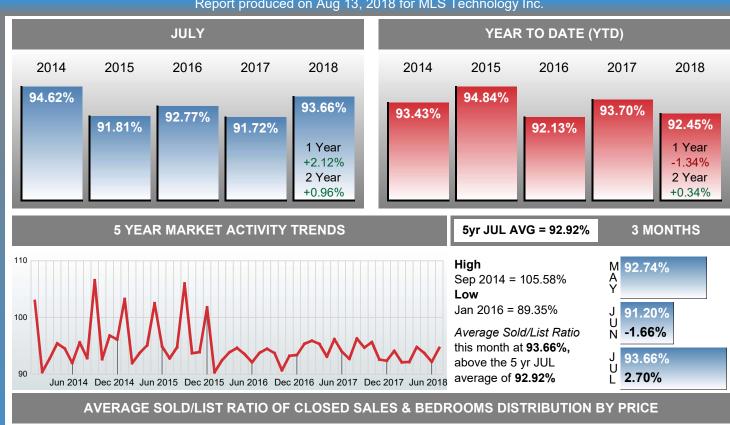

## Months Supply of Inventory (MSI) Increases

The total housing inventory at the end of July 2018 rose **0.27%** to 749 existing homes available for sale. Over the last 12 months this area has had an average of 52 closed sales per month. This represents an unsold inventory index of **14.40** MSI for this period.

#### **Average Sale Price Going Up**

According to the preliminary trends, this market area has experienced some upward momentum with the increase of Average Price this month. Prices went up **0.65%** in July 2018 to \$136,881 versus the previous year at \$135,991.

#### **Average Days on Market Lengthens**

The average number of **68.09** days that homes spent on the market before selling increased by 16.54 days or **32.08%** in July 2018 compared to last year's same month at **51.55** DOM.

#### Sales Success for July 2018 is Positive

Overall, with Average Prices going up and Days on Market increasing, the Listed versus Closed Ratio finished weak this month.

There were 178 New Listings in July 2018, up **52.14%** from last year at 117. Furthermore, there were 54 Closed Listings this month versus last year at 47, a **14.89%** increase.

Closed versus Listed trends yielded a **30.3**% ratio, down from previous year's, July 2017, at **40.2**%, a **24.48**% downswing. This will certainly create pressure on an increasing Month's Supply of Inventory (MSI) in the months to come.