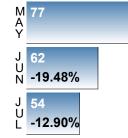

### **5 YEAR MARKET ACTIVITY TRENDS**

**5yr JUL AVG = 152** 

3 MONTHS

High Feb 2015 = 234 Low Jul 2017 = 117 New Listings

this month at 178, above the 5 yr JUL average of 152

-19.53% 178 2.89%