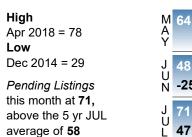

### **5 YEAR MARKET ACTIVITY TRENDS**

**5yr JUL AVG = 152** 

3 MONTHS

High Feb 2015 = 234 Low Jul 2017 = 117 New Listings

this month at 178, above the 5 yr JUL average of 152

-19.53% 178 2.89%