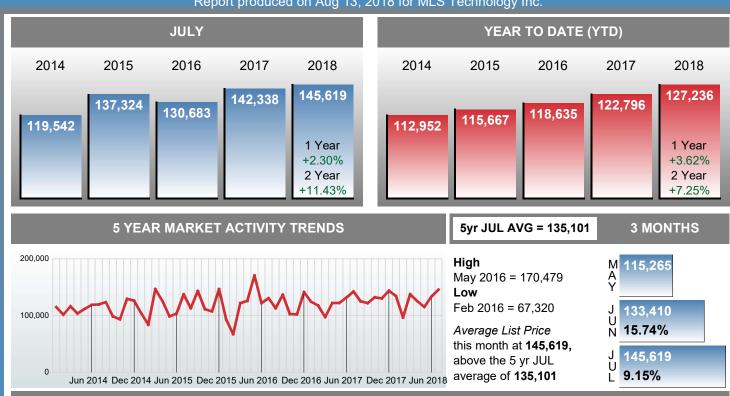

### MONTHLY INVENTORY ANALYSIS

Report produced on Aug 13, 2018 for MLS Technology Inc.

| Compared                                       | July    |         |        |  |  |
|------------------------------------------------|---------|---------|--------|--|--|
| Metrics                                        | 2017    | 2018    | +/-%   |  |  |
| Closed Listings                                | 47      | 54      | 14.89% |  |  |
| Pending Listings                               | 54      | 71      | 31.48% |  |  |
| New Listings                                   | 117     | 178     | 52.14% |  |  |
| Average List Price                             | 142,338 | 145,619 | 2.30%  |  |  |
| Average Sale Price                             | 135,991 | 136,881 | 0.65%  |  |  |
| Average Percent of List Price to Selling Price | 91.72%  | 93.66%  | 2.12%  |  |  |
| Average Days on Market to Sale                 | 51.55   | 68.09   | 32.08% |  |  |
| End of Month Inventory                         | 747     | 749     | 0.27%  |  |  |
| Months Supply of Inventory                     | 14.25   | 14.40   | 1.07%  |  |  |

#### **Average Sale Price Going Up**

According to the preliminary trends, this market area has experienced some upward momentum with the increase of Average Price this month. Prices went up **0.65%** in July 2018 to \$136,881 versus the previous year at \$135,991.

## **AVERAGE LIST PRICE AT CLOSING**

Report produced on Aug 13, 2018 for MLS Technology Inc.

### AVERAGE LIST PRICE OF CLOSED SALES & BEDROOMS DISTRIBUTION BY PRICE

| Distribu               | tion of Avera | ge List Price at Closing by Price Range | %      | AVLPrice | 1-2 Beds | 3 Beds  | 4 Beds  | 5+ Beds |
|------------------------|---------------|-----------------------------------------|--------|----------|----------|---------|---------|---------|
| \$20,000<br>and less   | 4             |                                         | 7.41%  | 15,600   | 16,825   | 0       | 0       | 18,000  |
| \$20,001<br>\$40,000   | 8             |                                         | 14.81% | 31,025   | 30,080   | 42,000  | 0       | 35,900  |
| \$40,001<br>\$70,000   | 7             |                                         | 12.96% | 56,878   | 61,600   | 53,375  | 72,000  | 0       |
| \$70,001<br>\$130,000  | 13            |                                         | 24.07% | 99,746   | 92,667   | 104,167 | 107,233 | 0       |
| \$130,001<br>\$170,000 | 7             |                                         | 12.96% | 150,257  | 150,000  | 150,450 | 0       | 0       |
| \$170,001<br>\$260,000 | 9             |                                         | 16.67% | 200,489  | 269,000  | 191,440 | 202,433 | 239,900 |
| \$260,001<br>and up    | 6             |                                         | 11.11% | 500,297  | 676,127  | 289,900 | 414,500 | 0       |
| Average List I         | Price         | 145,619                                 |        |          | 151,717  | 133,233 | 176,938 | 97,933  |
| Total Closed           | Units         | 54                                      | 100%   | 145,619  | 23       | 20      | 8       | 3       |
| Total Closed \         | Volume        | 7,863,431                               |        |          | 3.49M    | 2.66M   | 1.42M   | 293.80K |