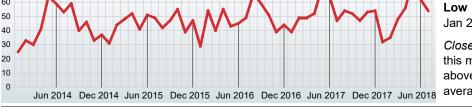

### **5 YEAR MARKET ACTIVITY TRENDS**

**5yr JUL AVG = 152** 

3 MONTHS

High Feb 2015 = 234 Low Jul 2017 = 117 New Listings

this month at 178, above the 5 yr JUL average of 152

-19.53% 178 2.89%