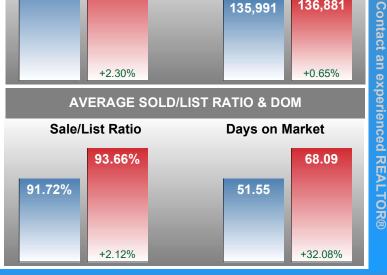

#### **Average Sale Price Going Up**

According to the preliminary trends, this market area has experienced some upward momentum with the increase of Average Price this month. Prices went up **0.65%** in July 2018 to \$136,881 versus the previous year at \$135,991.

#### **Average Days on Market Lengthens**

The average number of **68.09** days that homes spent on the market before selling increased by 16.54 days or **32.08%** in July 2018 compared to last year's same month at **51.55** DOM.

#### Sales Success for July 2018 is Positive

Overall, with Average Prices going up and Days on Market increasing, the Listed versus Closed Ratio finished weak this month.

There were 178 New Listings in July 2018, up **52.14%** from last year at 117. Furthermore, there were 54 Closed Listings this month versus last year at 47, a **14.89%** increase.

Closed versus Listed trends yielded a **30.3**% ratio, down from previous year's, July 2017, at **40.2**%, a **24.48**% downswing. This will certainly create pressure on an increasing Month's Supply of Inventory (MSI) in the months to come.