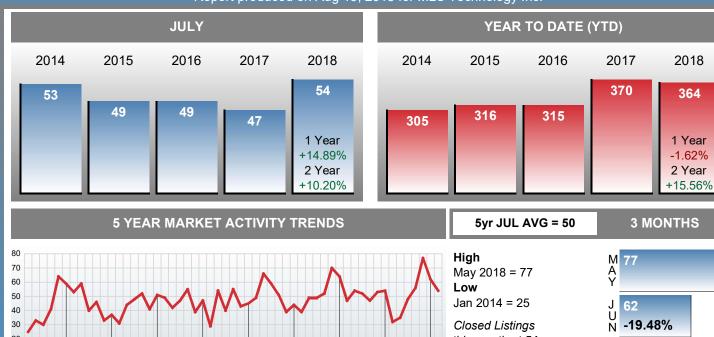

### **CLOSED LISTINGS**

Report produced on Aug 13, 2018 for MLS Technology Inc.

this month at 54, above the 5 yr JUL average of 50

## Months Supply of Inventory (MSI) Increases

The total housing inventory at the end of July 2018 rose **0.27%** to 749 existing homes available for sale. Over the last 12 months this area has had an average of 52 closed sales per month. This represents an unsold inventory index of **14.40** MSI for this period.

#### Sales Success for July 2018 is Positive

Overall, with Average Prices going up and Days on Market increasing, the Listed versus Closed Ratio finished weak this month.

There were 178 New Listings in July 2018, up **52.14%** from last year at 117. Furthermore, there were 54 Closed Listings this month versus last year at 47, a **14.89%** increase.

Closed versus Listed trends yielded a **30.3**% ratio, down from previous year's, July 2017, at **40.2**%, a **24.48**% downswing. This will certainly create pressure on an increasing Month's Supply of Inventory (MSI) in the months to come.