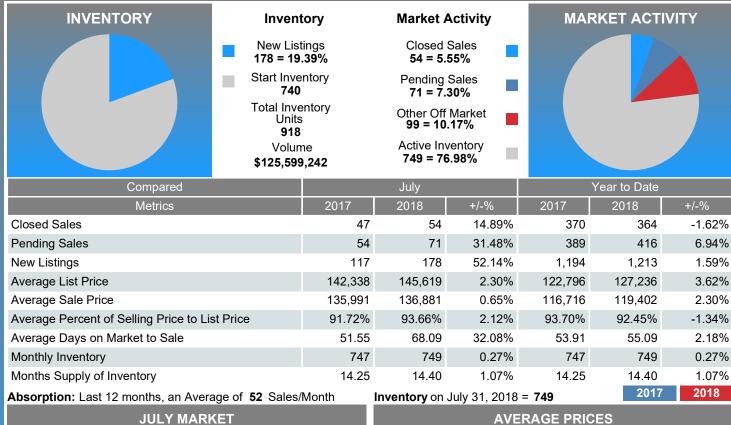

### MONTHLY INVENTORY ANALYSIS

Report produced on Aug 13, 2018 for MLS Technology Inc.

| Compared                                       | July    |         |        |  |  |
|------------------------------------------------|---------|---------|--------|--|--|
| Metrics                                        | 2017    | 2018    | +/-%   |  |  |
| Closed Listings                                | 47      | 54      | 14.89% |  |  |
| Pending Listings                               | 54      | 71      | 31.48% |  |  |
| New Listings                                   | 117     | 178     | 52.14% |  |  |
| Average List Price                             | 142,338 | 145,619 | 2.30%  |  |  |
| Average Sale Price                             | 135,991 | 136,881 | 0.65%  |  |  |
| Average Percent of List Price to Selling Price | 91.72%  | 93.66%  | 2.12%  |  |  |
| Average Days on Market to Sale                 | 51.55   | 68.09   | 32.08% |  |  |
| End of Month Inventory                         | 747     | 749     | 0.27%  |  |  |
| Months Supply of Inventory                     | 14.25   | 14.40   | 1.07%  |  |  |

**Absorption:** Last 12 months, an Average of **52** Sales/Month **Active Inventory** as of July 31, 2018 = **749** 

## Months Supply of Inventory (MSI) Increases

The total housing inventory at the end of July 2018 rose **0.27%** to 749 existing homes available for sale. Over the last 12 months this area has had an average of 52 closed sales per month. This represents an unsold inventory index of **14.40** MSI for this period.

#### Sales Success for July 2018 is Positive

Overall, with Average Prices going up and Days on Market increasing, the Listed versus Closed Ratio finished weak this month.

There were 178 New Listings in July 2018, up **52.14%** from last year at 117. Furthermore, there were 54 Closed Listings this month versus last year at 47, a **14.89%** increase.

Closed versus Listed trends yielded a **30.3**% ratio, down from previous year's, July 2017, at **40.2**%, a **24.48**% downswing. This will certainly create pressure on an increasing Month's Supply of Inventory (MSI) in the months to come.