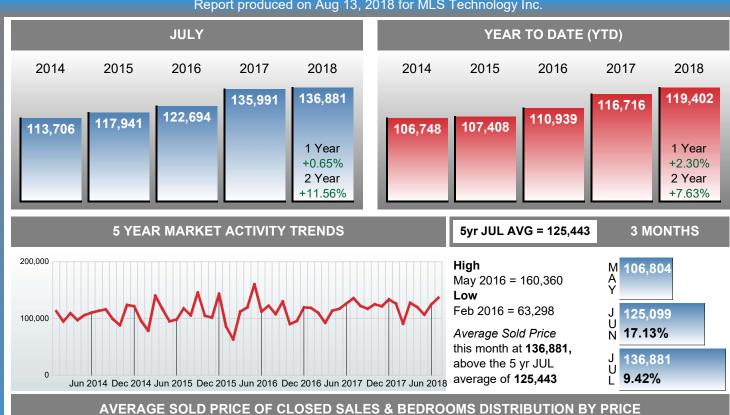

### MONTHLY INVENTORY ANALYSIS

Report produced on Aug 13, 2018 for MLS Technology Inc.

| Compared                                       | July    |         |        |  |  |
|------------------------------------------------|---------|---------|--------|--|--|
| Metrics                                        | 2017    | 2018    | +/-%   |  |  |
| Closed Listings                                | 47      | 54      | 14.89% |  |  |
| Pending Listings                               | 54      | 71      | 31.48% |  |  |
| New Listings                                   | 117     | 178     | 52.14% |  |  |
| Average List Price                             | 142,338 | 145,619 | 2.30%  |  |  |
| Average Sale Price                             | 135,991 | 136,881 | 0.65%  |  |  |
| Average Percent of List Price to Selling Price | 91.72%  | 93.66%  | 2.12%  |  |  |
| Average Days on Market to Sale                 | 51.55   | 68.09   | 32.08% |  |  |
| End of Month Inventory                         | 747     | 749     | 0.27%  |  |  |
| Months Supply of Inventory                     | 14.25   | 14.40   | 1.07%  |  |  |

#### **Average Sale Price Going Up**

According to the preliminary trends, this market area has experienced some upward momentum with the increase of Average Price this month. Prices went up **0.65%** in July 2018 to \$136,881 versus the previous year at \$135,991.

## **AVERAGE SOLD PRICE AT CLOSING**

Report produced on Aug 13, 2018 for MLS Technology Inc.

| Distribut              | tion of Avera | ge Sold Price at Closing by Price Ra | ange | %      | AV Sale | 1-2 Beds | 3 Beds  | 4 Beds  | 5+ Beds |
|------------------------|---------------|--------------------------------------|------|--------|---------|----------|---------|---------|---------|
| \$20,000<br>and less   | 5             |                                      |      | 9.26%  | 13,550  | 12,438   | 0       | 0       | 18,000  |
| \$20,001<br>\$40,000   | 8             |                                      |      | 14.81% | 29,850  | 27,080   | 33,750  | 0       | 35,900  |
| \$40,001<br>\$70,000   | 7             |                                      |      | 12.96% | 56,851  | 58,375   | 51,353  | 61,750  | 0       |
| \$70,001<br>\$130,000  | 12            |                                      |      | 22.22% | 99,783  | 91,000   | 102,600 | 102,933 | 0       |
| \$130,001<br>\$170,000 | 7             |                                      |      | 12.96% | 146,929 | 146,667  | 147,125 | 0       | 0       |
| \$170,001<br>\$260,000 | 10            |                                      |      | 18.52% | 200,835 | 260,000  | 185,270 | 199,000 | 225,000 |
| \$260,001<br>and up    | 5             |                                      |      | 9.26%  | 490,563 | 597,333  | 260,814 | 400,000 | 0       |
| Average Sold           | Price         | 136,881                              |      |        |         | 138,420  | 128,073 | 170,944 | 92,967  |
| Total Closed           | Units         | 54                                   |      | 100%   | 136,881 | 23       | 20      | 8       | 3       |
| Total Closed           | Volume        | 7,391,569                            |      |        |         | 3.18M    | 2.56M   | 1.37M   | 278.90K |