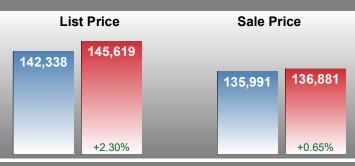

#### **Average Sale Price Going Up**

According to the preliminary trends, this market area has experienced some upward momentum with the increase of Average Price this month. Prices went up **0.65%** in July 2018 to \$136,881 versus the previous year at \$135,991.