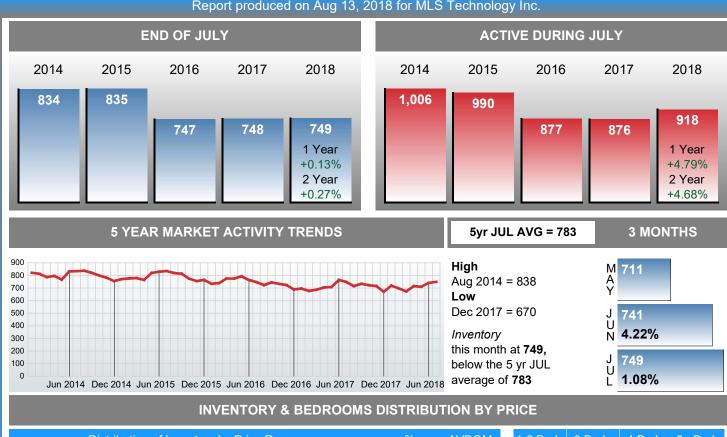

### MONTHLY INVENTORY ANALYSIS

Report produced on Aug 13, 2018 for MLS Technology Inc.

| Compared                                       | July    |         |        |  |  |
|------------------------------------------------|---------|---------|--------|--|--|
| Metrics                                        | 2017    | 2018    | +/-%   |  |  |
| Closed Listings                                | 47      | 54      | 14.89% |  |  |
| Pending Listings                               | 54      | 71      | 31.48% |  |  |
| New Listings                                   | 117     | 178     | 52.14% |  |  |
| Average List Price                             | 142,338 | 145,619 | 2.30%  |  |  |
| Average Sale Price                             | 135,991 | 136,881 | 0.65%  |  |  |
| Average Percent of List Price to Selling Price | 91.72%  | 93.66%  | 2.12%  |  |  |
| Average Days on Market to Sale                 | 51.55   | 68.09   | 32.08% |  |  |
| End of Month Inventory                         | 747     | 749     | 0.27%  |  |  |
| Months Supply of Inventory                     | 14.25   | 14.40   | 1.07%  |  |  |

**Absorption:** Last 12 months, an Average of **52** Sales/Month **Active Inventory** as of July 31, 2018 = **749** 

## Months Supply of Inventory (MSI) Increases

The total housing inventory at the end of July 2018 rose **0.27%** to 749 existing homes available for sale. Over the last 12 months this area has had an average of 52 closed sales per month. This represents an unsold inventory index of **14.40** MSI for this period.

## **ACTIVE INVENTORY**

Report produced on Aug 13, 2018 for MLS Technology Inc.

|                        | Distribution of Invento   | ory by Price Range | %      | AVDOM | 1-2 Beds | 3 Beds    | 4 Beds    | 5+ Beds   |
|------------------------|---------------------------|--------------------|--------|-------|----------|-----------|-----------|-----------|
| \$10,000<br>and less   | 19                        |                    | 2.54%  | 83.4  | 19       | 0         | 0         | 0         |
| \$10,001<br>\$10,000   | 0                         |                    | 0.00%  | 0.0   | 0        | 0         | 0         | 0         |
| \$10,001<br>\$40,000   | 253                       |                    | 33.78% | 83.4  | 243      | 10        | 0         | 0         |
| \$40,001<br>\$90,000   | 186                       |                    | 24.83% | 88.8  | 156      | 24        | 6         | 0         |
| \$90,001<br>\$170,000  | 121                       | 121                |        |       | 55       | 51        | 13        | 2         |
| \$170,001<br>\$290,000 | 88                        |                    | 11.75% | 70.5  | 23       | 40        | 22        | 3         |
| \$290,001<br>and up    | 82                        |                    | 10.95% | 88.5  | 34       | 15        | 23        | 10        |
| Total Active Ir        | nventory by Units         | 749                |        |       | 530      | 140       | 64        | 15        |
| Total Active Ir        | nventory by Volume        | 103,476,244        | 100%   | 83.2  | 48.25M   | 28.65M    | 21.78M    | 4.80M     |
| Average Activ          | e Inventory Listing Price | \$138,153          |        |       | \$91,045 | \$204,637 | \$340,248 | \$319,820 |