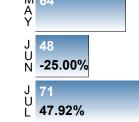

## **PENDING LISTINGS**

Report produced on Aug 13, 2018 for MLS Technology Inc.

3 MONTHS

2017

389

#### PENDING LISTINGS & BEDROOMS DISTRIBUTION BY PRICE

|                        | Distribution of | Pending Listings by Price Range | %      | AVDOM | 1-2 Beds | 3 Beds    | 4 Beds    | 5+ Beds   |
|------------------------|-----------------|---------------------------------|--------|-------|----------|-----------|-----------|-----------|
| \$20,000<br>and less   | 6               |                                 | 8.45%  | 29.0  | 5        | 1         | 0         | 0         |
| \$20,001<br>\$50,000   | 7               |                                 | 9.86%  | 102.4 | 5        | 2         | 0         | 0         |
| \$50,001<br>\$80,000   | 13              |                                 | 18.31% | 42.2  | 8        | 5         | 0         | 0         |
| \$80,001<br>\$150,000  | 16              |                                 | 22.54% | 52.6  | 2        | 13        | 1         | 0         |
| \$150,001<br>\$190,000 | 11              |                                 | 15.49% | 44.6  | 1        | 6         | 3         | 1         |
| \$190,001<br>\$250,000 | 10              |                                 | 14.08% | 68.6  | 1        | 8         | 1         | 0         |
| \$250,001<br>and up    | 8               |                                 | 11.27% | 95.6  | 1        | 5         | 1         | 1         |
| Total Pendin           | g Units         | 71                              |        |       | 23       | 40        | 6         | 2         |
| Total Pendin           | g Volume        | 10,159,450                      | 100%   | 74.7  | 1.70M    | 6.68M     | 1.30M     | 474.80K   |
| Average List           | ing Price       | \$92,470                        |        |       | \$74,013 | \$166,939 | \$217,467 | \$237,400 |