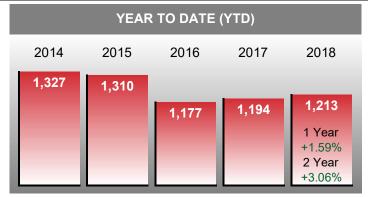

### What's in this Issue

| Closed Listings                                | 1  |
|------------------------------------------------|----|
| Pending Listings                               | 2  |
| New Listings                                   | 3  |
| Inventory                                      | 4  |
| Months Supply of Inventory                     | 5  |
| Average Days on Market to Sale                 | 6  |
| Average List Price at Closing                  | 7  |
| Average Sale Price at Closing                  | 8  |
| Average Percent of List Price to Selling Price | 9  |
| Market Summary                                 | 10 |