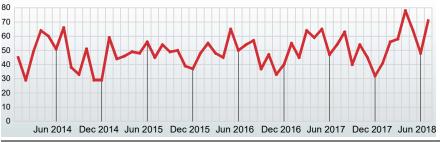

### **5 YEAR MARKET ACTIVITY TRENDS**

**5yr JUL AVG = 152** 

3 MONTHS

High Feb 2015 = 234 Low Jul 2017 = 117 New Listings

this month at 178, above the 5 yr JUL average of 152

-19.53% 178 2.89%