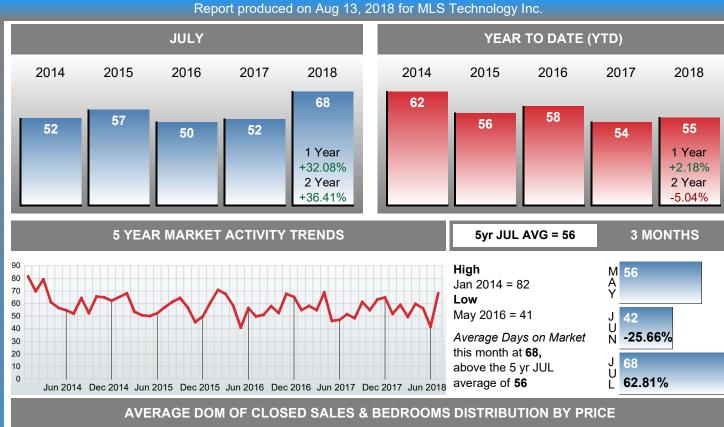

### MONTHLY INVENTORY ANALYSIS

Report produced on Aug 13, 2018 for MLS Technology Inc.

| Compared                                       | July    |         |        |  |  |
|------------------------------------------------|---------|---------|--------|--|--|
| Metrics                                        | 2017    | 2018    | +/-%   |  |  |
| Closed Listings                                | 47      | 54      | 14.89% |  |  |
| Pending Listings                               | 54      | 71      | 31.48% |  |  |
| New Listings                                   | 117     | 178     | 52.14% |  |  |
| Average List Price                             | 142,338 | 145,619 | 2.30%  |  |  |
| Average Sale Price                             | 135,991 | 136,881 | 0.65%  |  |  |
| Average Percent of List Price to Selling Price | 91.72%  | 93.66%  | 2.12%  |  |  |
| Average Days on Market to Sale                 | 51.55   | 68.09   | 32.08% |  |  |
| End of Month Inventory                         | 747     | 749     | 0.27%  |  |  |
| Months Supply of Inventory                     | 14.25   | 14.40   | 1.07%  |  |  |

#### **Average Days on Market Lengthens**

The average number of **68.09** days that homes spent on the market before selling increased by 16.54 days or **32.08%** in July 2018 compared to last year's same month at **51.55** DOM.

## **AVERAGE DAYS ON MARKET TO SALE**

| Distribution of        | of Average | Days on Market to Sale by Price Range | %      | AVDOM | 1-2 Beds | 3 Beds | 4 Beds | 5+ Beds |
|------------------------|------------|---------------------------------------|--------|-------|----------|--------|--------|---------|
| \$20,000<br>and less   | 5          |                                       | 9.26%  | 53.6  | 49.5     | 0.0    | 0.0    | 70.0    |
| \$20,001<br>\$40,000   | 8          |                                       | 14.81% | 67.6  | 37.8     | 121.5  | 0.0    | 109.0   |
| \$40,001<br>\$70,000   | 7          |                                       | 12.96% | 58.6  | 76.5     | 47.5   | 9.0    | 0.0     |
| \$70,001<br>\$130,000  | 12         |                                       | 22.22% | 55.7  | 68.3     | 30.0   | 94.3   | 0.0     |
| \$130,001<br>\$170,000 | 7          |                                       | 12.96% | 46.9  | 60.7     | 36.5   | 0.0    | 0.0     |
| \$170,001<br>\$260,000 | 10         |                                       | 18.52% | 87.1  | 164.0    | 69.6   | 71.7   | 144.0   |
| \$260,001<br>and up    | 5          |                                       | 9.26%  | 118.2 | 125.0    | 137.0  | 79.0   | 0.0     |
| Average Closed D       | OOM        | 68.1                                  |        |       | 70.4     | 57.5   | 73.3   | 107.7   |
| Total Closed Units     | S          | 54                                    | 100%   | 68.1  | 23       | 20     | 8      | 3       |
| Total Closed Volu      | ime        | 7,391,569                             |        |       | 3.18M    | 2.56M  | 1.37M  | 278.90K |