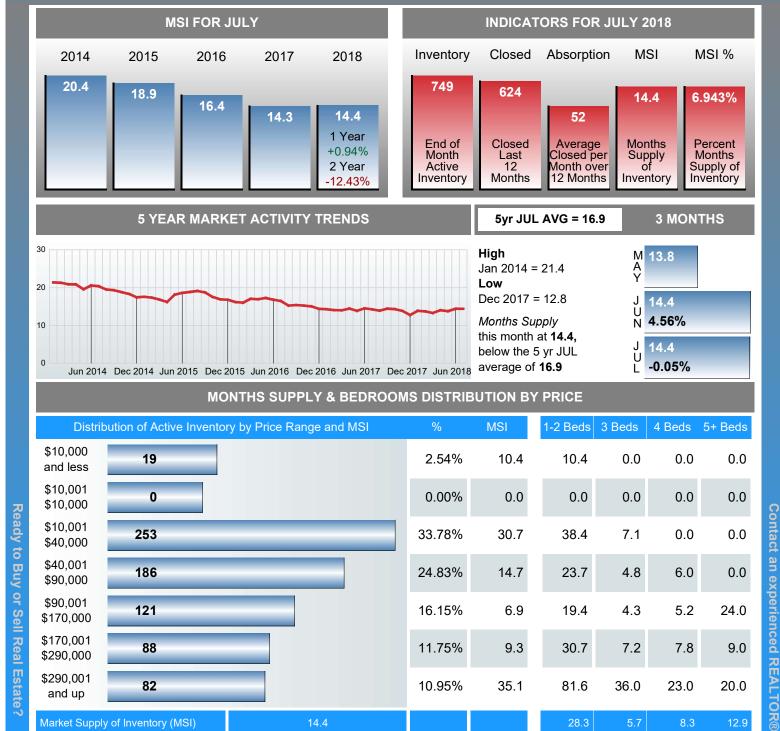

### MONTHLY INVENTORY ANALYSIS

Report produced on Aug 13, 2018 for MLS Technology Inc.

| Compared                                       | July    |         |        |  |  |
|------------------------------------------------|---------|---------|--------|--|--|
| Metrics                                        | 2017    | 2018    | +/-%   |  |  |
| Closed Listings                                | 47      | 54      | 14.89% |  |  |
| Pending Listings                               | 54      | 71      | 31.48% |  |  |
| New Listings                                   | 117     | 178     | 52.14% |  |  |
| Average List Price                             | 142,338 | 145,619 | 2.30%  |  |  |
| Average Sale Price                             | 135,991 | 136,881 | 0.65%  |  |  |
| Average Percent of List Price to Selling Price | 91.72%  | 93.66%  | 2.12%  |  |  |
| Average Days on Market to Sale                 | 51.55   | 68.09   | 32.08% |  |  |
| End of Month Inventory                         | 747     | 749     | 0.27%  |  |  |
| Months Supply of Inventory                     | 14.25   | 14.40   | 1.07%  |  |  |

**Absorption:** Last 12 months, an Average of **52** Sales/Month **Active Inventory** as of July 31, 2018 = **749** 

## Months Supply of Inventory (MSI) Increases

The total housing inventory at the end of July 2018 rose **0.27%** to 749 existing homes available for sale. Over the last 12 months this area has had an average of 52 closed sales per month. This represents an unsold inventory index of **14.40** MSI for this period.

## **ACTIVE INVENTORY**

Report produced on Aug 13, 2018 for MLS Technology Inc.

|                        | Distribution of Invento   | ory by Price Range | %      | AVDOM | 1-2 Beds | 3 Beds    | 4 Beds    | 5+ Beds   |
|------------------------|---------------------------|--------------------|--------|-------|----------|-----------|-----------|-----------|
| \$10,000<br>and less   | 19                        |                    | 2.54%  | 83.4  | 19       | 0         | 0         | 0         |
| \$10,001<br>\$10,000   | 0                         |                    | 0.00%  | 0.0   | 0        | 0         | 0         | 0         |
| \$10,001<br>\$40,000   | 253                       |                    | 33.78% | 83.4  | 243      | 10        | 0         | 0         |
| \$40,001<br>\$90,000   | 186                       |                    | 24.83% | 88.8  | 156      | 24        | 6         | 0         |
| \$90,001<br>\$170,000  | 121                       | 121                |        |       | 55       | 51        | 13        | 2         |
| \$170,001<br>\$290,000 | 88                        |                    | 11.75% | 70.5  | 23       | 40        | 22        | 3         |
| \$290,001<br>and up    | 82                        |                    | 10.95% | 88.5  | 34       | 15        | 23        | 10        |
| Total Active Ir        | nventory by Units         | 749                |        |       | 530      | 140       | 64        | 15        |
| Total Active Ir        | nventory by Volume        | 103,476,244        | 100%   | 83.2  | 48.25M   | 28.65M    | 21.78M    | 4.80M     |
| Average Activ          | e Inventory Listing Price | \$138,153          |        |       | \$91,045 | \$204,637 | \$340,248 | \$319,820 |

## **MONTHS SUPPLY of INVENTORY (MSI)**

Report produced on Aug 13, 2018 for MLS Technology Inc.

Total Active Inventory by Units

Market Supply of Inventory (MSI)

Contact: MLS Technology Inc.

\$290,000 \$290,001

and up

88

82

Phone: 918-663-7500

11.75%

10.95%

100%

9.3

35.1

14.4

30.7

81.6

28.3

Email: support@mlstechnology.com

7.2

36.0

14.4

9.0

20.0

12.9

7.8

23.0

8.3

Area Delimited by County Of Cherokee