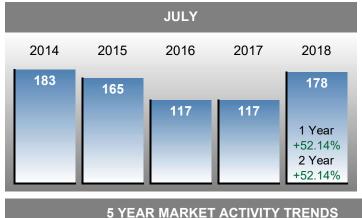

## **NEW LISTINGS**

Report produced on Aug 13, 2018 for MLS Technology Inc.

### **5 YEAR MARKET ACTIVITY TRENDS**

**5yr JUL AVG = 152** 

3 MONTHS

High Feb 2015 = 234 Low Jul 2017 = 117 New Listings

this month at 178, above the 5 yr JUL average of 152

-19.53% 178 2.89%

#### **NEW LISTINGS & BEDROOMS DISTRIBUTION BY PRICE**

|                        | Distribution of New  | Listings by Price Range | %      |
|------------------------|----------------------|-------------------------|--------|
| \$10,000<br>and less   | 4                    |                         | 2.25%  |
| \$10,001<br>\$20,000   | 32                   |                         | 17.98% |
| \$20,001<br>\$40,000   | 29                   |                         | 16.29% |
| \$40,001<br>\$110,000  | 44                   |                         | 24.72% |
| \$110,001<br>\$170,000 | 28                   |                         | 15.73% |
| \$170,001<br>\$260,000 | 22                   |                         | 12.36% |
| \$260,001<br>and up    | 19                   |                         | 10.67% |
| Total New Lis          | sted Units           | 178                     |        |
| Total New Lis          | sted Volume          | 21,215,994              | 100%   |
| Average Nev            | Listed Listing Price | \$78,950                |        |

#### Sales Success for July 2018 is Positive

Overall, with Average Prices going up and Days on Market increasing, the Listed versus Closed Ratio finished weak this month.

There were 178 New Listings in July 2018, up **52.14%** from last year at 117. Furthermore, there were 54 Closed Listings this month versus last year at 47, a **14.89%** increase.