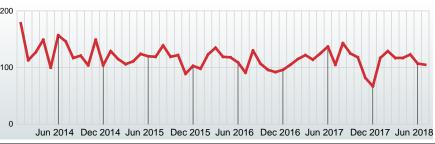

### **5 YEAR MARKET ACTIVITY TRENDS**

**5yr JUL AVG = 113** 

3 MONTHS

High Jan 2014 = 178 Low Dec 2017 = 67New Listings this month at 105, below the 5 yr JUL average of 113

5+ Beds

0

0

0