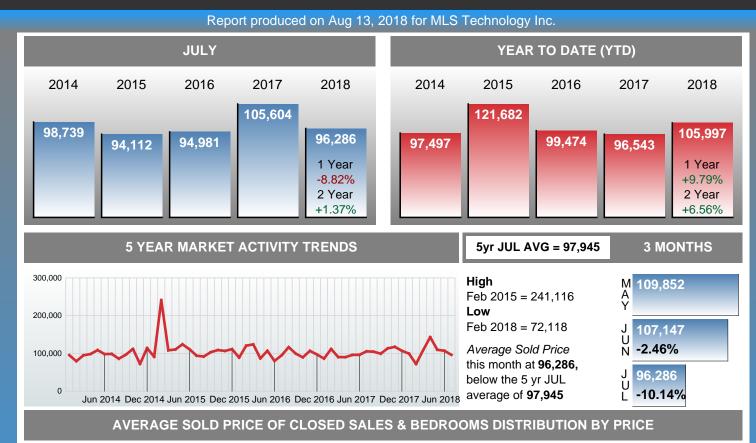

#### **Average Sale Price Falling**

According to the preliminary trends, this market area has experienced some downward momentum with the decline of Average Price this month. Prices dipped **8.82%** in July 2018 to \$96,286 versus the previous year at \$105,604.

#### MONTHLY INVENTORY ANALYSIS

Report produced on Aug 13, 2018 for MLS Technology Inc.

| Compared                                       | July    |         |         |  |  |
|------------------------------------------------|---------|---------|---------|--|--|
| Metrics                                        | 2017    | 2018    | +/-%    |  |  |
| Closed Listings                                | 56      | 58      | 3.57%   |  |  |
| Pending Listings                               | 50      | 72      | 44.00%  |  |  |
| New Listings                                   | 105     | 105     | 0.00%   |  |  |
| Average List Price                             | 110,176 | 98,754  | -10.37% |  |  |
| Average Sale Price                             | 105,604 | 96,286  | -8.82%  |  |  |
| Average Percent of List Price to Selling Price | 93.88%  | 101.30% | 7.91%   |  |  |
| Average Days on Market to Sale                 | 43.55   | 41.33   | -5.11%  |  |  |
| End of Month Inventory                         | 369     | 330     | -10.57% |  |  |
| Months Supply of Inventory                     | 6.88    | 5.41    | -21.32% |  |  |