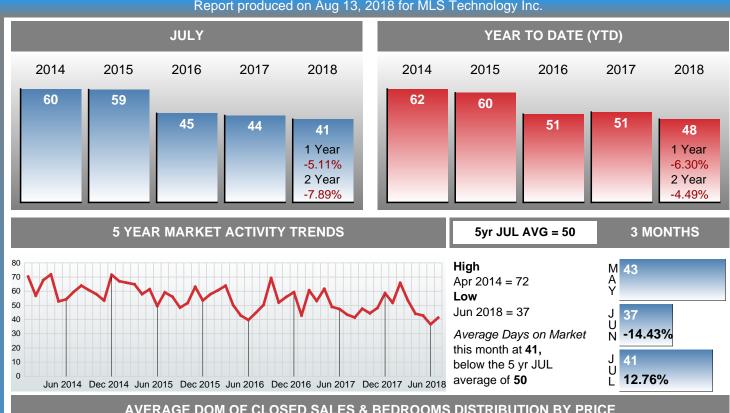

#### **Average Days on Market Shortens**

The average number of **41.33** days that homes spent on the market before selling decreased by 2.23 days or **5.11%** in July 2018 compared to last year's same month at **43.55** DOM.

#### MONTHLY INVENTORY ANALYSIS

Report produced on Aug 13, 2018 for MLS Technology Inc.

| Compared                                       | July    |         |         |  |  |
|------------------------------------------------|---------|---------|---------|--|--|
| Metrics                                        | 2017    | 2018    | +/-%    |  |  |
| Closed Listings                                | 56      | 58      | 3.57%   |  |  |
| Pending Listings                               | 50      | 72      | 44.00%  |  |  |
| New Listings                                   | 105     | 105     | 0.00%   |  |  |
| Average List Price                             | 110,176 | 98,754  | -10.37% |  |  |
| Average Sale Price                             | 105,604 | 96,286  | -8.82%  |  |  |
| Average Percent of List Price to Selling Price | 93.88%  | 101.30% | 7.91%   |  |  |
| Average Days on Market to Sale                 | 43.55   | 41.33   | -5.11%  |  |  |
| End of Month Inventory                         | 369     | 330     | -10.57% |  |  |
| Months Supply of Inventory                     | 6.88    | 5.41    | -21.32% |  |  |