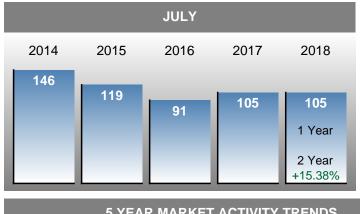

#### Sales Success for July 2018 is Positive

Overall, with Average Prices falling and Days on Market decreasing, the Listed versus Closed Ratio finished strong this month.

There were 105 New Listings in July 2018, down **0.00%** from last year at 105. Furthermore, there were 58 Closed Listings this month versus last year at 56, a **3.57%** increase.

Closed versus Listed trends yielded a **55.2%** ratio, up from previous year's, July 2017, at **53.3%**, a **3.57%** upswing. This will certainly create pressure on a decreasing Month's Supply of Inventory (MSI) in the months to come.