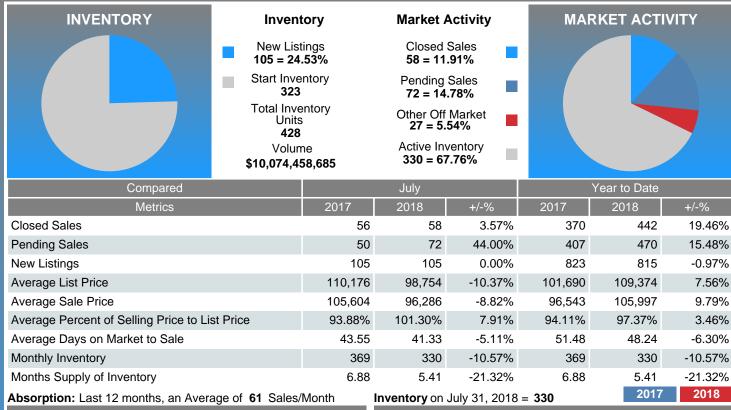

#### MONTHLY INVENTORY ANALYSIS

Report produced on Aug 13, 2018 for MLS Technology Inc.

| Compared                                       | July    |         |         |  |  |
|------------------------------------------------|---------|---------|---------|--|--|
| Metrics                                        | 2017    | 2018    | +/-%    |  |  |
| Closed Listings                                | 56      | 58      | 3.57%   |  |  |
| Pending Listings                               | 50      | 72      | 44.00%  |  |  |
| New Listings                                   | 105     | 105     | 0.00%   |  |  |
| Average List Price                             | 110,176 | 98,754  | -10.37% |  |  |
| Average Sale Price                             | 105,604 | 96,286  | -8.82%  |  |  |
| Average Percent of List Price to Selling Price | 93.88%  | 101.30% | 7.91%   |  |  |
| Average Days on Market to Sale                 | 43.55   | 41.33   | -5.11%  |  |  |
| End of Month Inventory                         | 369     | 330     | -10.57% |  |  |
| Months Supply of Inventory                     | 6.88    | 5.41    | -21.32% |  |  |

**Absorption:** Last 12 months, an Average of **61** Sales/Month **Active Inventory** as of July 31, 2018 = **330** 

### Months Supply of Inventory (MSI) Decreases

The total housing inventory at the end of July 2018 decreased **10.57%** to 330 existing homes available for sale. Over the last 12 months this area has had an average of 61 closed sales per month. This represents an unsold inventory index of **5.41** MSI for this period.

#### Sales Success for July 2018 is Positive

Overall, with Average Prices falling and Days on Market decreasing, the Listed versus Closed Ratio finished strong this month.

There were 105 New Listings in July 2018, down **0.00%** from last year at 105. Furthermore, there were 58 Closed Listings this month versus last year at 56, a **3.57%** increase.

Closed versus Listed trends yielded a **55.2%** ratio, up from previous year's, July 2017, at **53.3%**, a **3.57%** upswing. This will certainly create pressure on a decreasing Month's Supply of Inventory (MSI) in the months to come.