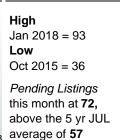

### **5 YEAR MARKET ACTIVITY TRENDS**

**5yr JUL AVG = 113** 

3 MONTHS

High Jan 2014 = 178 Low Dec 2017 = 67New Listings this month at 105, below the 5 yr JUL average of 113

5+ Beds

0

0

0