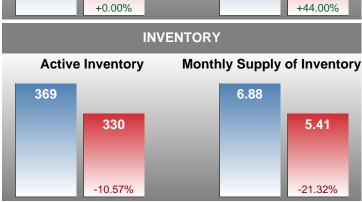

### Months Supply of Inventory (MSI) Decreases

The total housing inventory at the end of July 2018 decreased **10.57%** to 330 existing homes available for sale. Over the last 12 months this area has had an average of 61 closed sales per month. This represents an unsold inventory index of **5.41** MSI for this period.