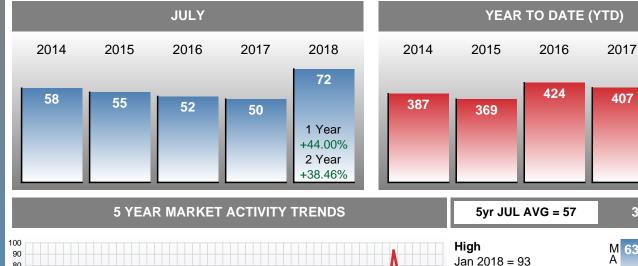

### **PENDING LISTINGS**

Report produced on Aug 13, 2018 for MLS Technology Inc.

407

#### PENDING LISTINGS & BEDROOMS DISTRIBUTION BY PRICE

|                        | Distribution of | Pending Listings by Price Range | %      | AVDOM | 1-2 Beds | 3 Beds    | 4 Beds    | 5+ Beds   |
|------------------------|-----------------|---------------------------------|--------|-------|----------|-----------|-----------|-----------|
| \$10,000<br>and less   | 4               |                                 | 5.56%  | 36.0  | 2        | 1         | 1         | 0         |
| \$10,001<br>\$40,000   | 10              |                                 | 13.89% | 57.3  | 5        | 5         | 0         | 0         |
| \$40,001<br>\$70,000   | 11              |                                 | 15.28% | 76.9  | 5        | 5         | 1         | 0         |
| \$70,001<br>\$140,000  | 20              |                                 | 27.78% | 41.3  | 3        | 13        | 4         | 0         |
| \$140,001<br>\$160,000 | 9               |                                 | 12.50% | 53.4  | 0        | 6         | 3         | 0         |
| \$160,001<br>\$210,000 | 9               |                                 | 12.50% | 34.8  | 1        | 6         | 2         | 0         |
| \$210,001<br>and up    | 9               |                                 | 12.50% | 77.7  | 0        | 6         | 1         | 2         |
| Total Pendir           | ng Units        | 72                              |        |       | 16       | 42        | 12        | 2         |
| Total Pendir           | ng Volume       | 8,529,335                       | 100%   | 40.6  | 880.71K  | 5.29M     | 1.62M     | 740.25K   |
| Average Lis            | ting Price      | \$56,358                        |        |       | \$55,044 | \$125,914 | \$135,000 | \$370,125 |

### **5 YEAR MARKET ACTIVITY TRENDS**

**5yr JUL AVG = 113** 

3 MONTHS

High Jan 2014 = 178 Low Dec 2017 = 67New Listings this month at 105, below the 5 yr JUL average of 113

5+ Beds

0

0

0