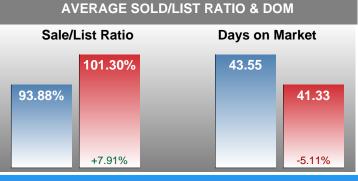

#### **Average Days on Market Shortens**

The average number of **41.33** days that homes spent on the market before selling decreased by 2.23 days or **5.11%** in July 2018 compared to last year's same month at **43.55** DOM.