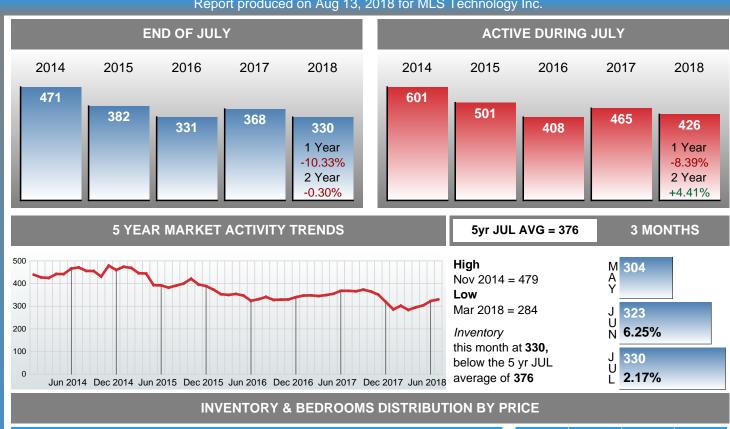

### Months Supply of Inventory (MSI) Decreases

The total housing inventory at the end of July 2018 decreased **10.57%** to 330 existing homes available for sale. Over the last 12 months this area has had an average of 61 closed sales per month. This represents an unsold inventory index of **5.41** MSI for this period.

Closed versus Listed trends yielded a **55.2%** ratio, up from previous year's, July 2017, at **53.3%**, a **3.57%** upswing. This will certainly create pressure on a decreasing Month's Supply of Inventory (MSI) in the months to come.