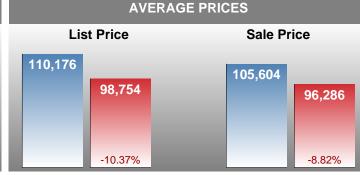

#### **Average Sale Price Falling**

According to the preliminary trends, this market area has experienced some downward momentum with the decline of Average Price this month. Prices dipped **8.82%** in July 2018 to \$96,286 versus the previous year at \$105,604.