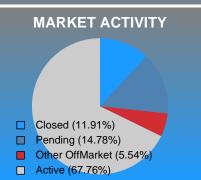

**Absorption:** Last 12 months, an Average of **61** Sales/Month **Active Inventory** as of July 31, 2018 = **330** 

### **ACTIVE INVENTORY**

Report produced on Aug 13, 2018 for MLS Technology Inc.

|                        | Distribution of Invento    | ory by Price Range | %      | AVDOM | 1-2 Beds  | 3 Beds    | 4 Beds    | 5+ Beds   |
|------------------------|----------------------------|--------------------|--------|-------|-----------|-----------|-----------|-----------|
| \$0<br>and less        | 0                          |                    | 0.00%  | 0.0   | 0         | 0         | 0         | 0         |
| \$1<br>\$25,000        | 46                         |                    | 13.94% | 102.6 | 45        | 0         | 1         | 0         |
| \$25,001<br>\$50,000   | 53                         |                    | 16.06% | 118.1 | 29        | 20        | 4         | 0         |
| \$50,001<br>\$125,000  | 95                         |                    | 28.79% | 66.1  | 37        | 46        | 10        | 2         |
| \$125,001<br>\$200,000 | 58                         |                    | 17.58% | 73.1  | 12        | 31        | 14        | 1         |
| \$200,001<br>\$375,000 | 45                         |                    | 13.64% | 76.9  | 18        | 10        | 16        | 1         |
| \$375,001<br>and up    | 33                         |                    | 10.00% | 89.5  | 24        | 4         | 3         | 2         |
| Total Active In        | nventory by Units          | 330                |        |       | 165       | 111       | 48        | 6         |
| Total Active In        | nventory by Volume         | 10,063,141,370     | 100%   | 84.6  | 10.04B    | 14.92M    | 8.79M     | 1.60M     |
| Average Activ          | ve Inventory Listing Price | \$30,494,368       |        |       | 0.835.340 | \$134.411 | \$183,102 | \$266.950 |