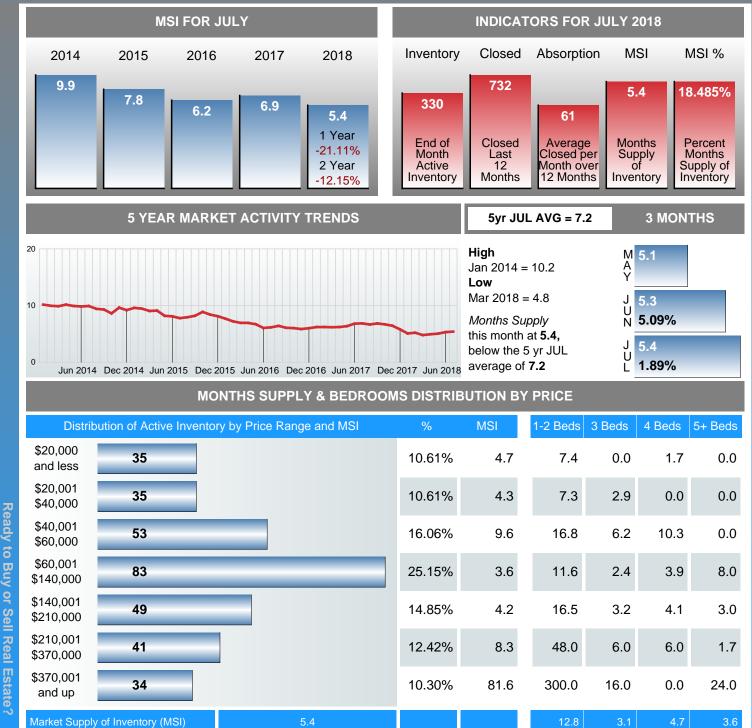

**Absorption:** Last 12 months, an Average of **61** Sales/Month **Active Inventory** as of July 31, 2018 = **330** 

### Months Supply of Inventory (MSI) Decreases

The total housing inventory at the end of July 2018 decreased **10.57%** to 330 existing homes available for sale. Over the last 12 months this area has had an average of 61 closed sales per month. This represents an unsold inventory index of **5.41** MSI for this period.

### **ACTIVE INVENTORY**

Report produced on Aug 13, 2018 for MLS Technology Inc.

|                        | Distribution of Invento    | ory by Price Range | %      | AVDOM | 1-2 Beds  | 3 Beds    | 4 Beds    | 5+ Beds   |
|------------------------|----------------------------|--------------------|--------|-------|-----------|-----------|-----------|-----------|
| \$0<br>and less        | 0                          |                    | 0.00%  | 0.0   | 0         | 0         | 0         | 0         |
| \$1<br>\$25,000        | 46                         |                    | 13.94% | 102.6 | 45        | 0         | 1         | 0         |
| \$25,001<br>\$50,000   | 53                         |                    | 16.06% | 118.1 | 29        | 20        | 4         | 0         |
| \$50,001<br>\$125,000  | 95                         |                    | 28.79% | 66.1  | 37        | 46        | 10        | 2         |
| \$125,001<br>\$200,000 | 58                         |                    | 17.58% | 73.1  | 12        | 31        | 14        | 1         |
| \$200,001<br>\$375,000 | 45                         |                    | 13.64% | 76.9  | 18        | 10        | 16        | 1         |
| \$375,001<br>and up    | 33                         |                    | 10.00% | 89.5  | 24        | 4         | 3         | 2         |
| Total Active In        | nventory by Units          | 330                |        |       | 165       | 111       | 48        | 6         |
| Total Active In        | nventory by Volume         | 10,063,141,370     | 100%   | 84.6  | 10.04B    | 14.92M    | 8.79M     | 1.60M     |
| Average Activ          | ve Inventory Listing Price | \$30,494,368       |        |       | 0.835.340 | \$134.411 | \$183,102 | \$266.950 |