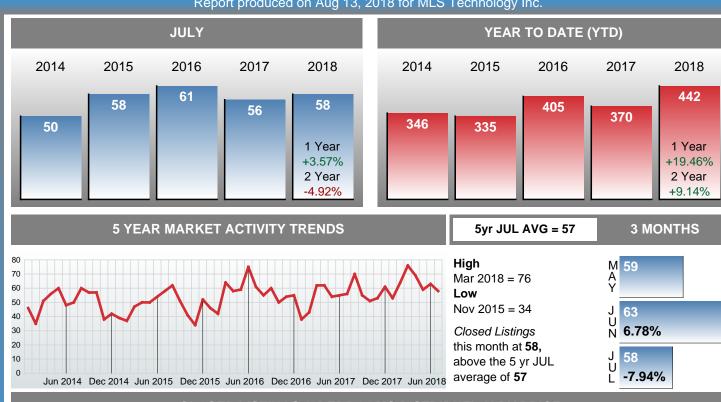

#### MONTHLY INVENTORY ANALYSIS

Report produced on Aug 13, 2018 for MLS Technology Inc.

| Compared                                       | July    |         |         |  |  |
|------------------------------------------------|---------|---------|---------|--|--|
| Metrics                                        | 2017    | 2018    | +/-%    |  |  |
| Closed Listings                                | 56      | 58      | 3.57%   |  |  |
| Pending Listings                               | 50      | 72      | 44.00%  |  |  |
| New Listings                                   | 105     | 105     | 0.00%   |  |  |
| Average List Price                             | 110,176 | 98,754  | -10.37% |  |  |
| Average Sale Price                             | 105,604 | 96,286  | -8.82%  |  |  |
| Average Percent of List Price to Selling Price | 93.88%  | 101.30% | 7.91%   |  |  |
| Average Days on Market to Sale                 | 43.55   | 41.33   | -5.11%  |  |  |
| End of Month Inventory                         | 369     | 330     | -10.57% |  |  |
| Months Supply of Inventory                     | 6.88    | 5.41    | -21.32% |  |  |

**Absorption:** Last 12 months, an Average of **61** Sales/Month **Active Inventory** as of July 31, 2018 = **330** 

### Months Supply of Inventory (MSI) Decreases

The total housing inventory at the end of July 2018 decreased **10.57%** to 330 existing homes available for sale. Over the last 12 months this area has had an average of 61 closed sales per month. This represents an unsold inventory index of **5.41** MSI for this period.

#### Sales Success for July 2018 is Positive

Overall, with Average Prices falling and Days on Market decreasing, the Listed versus Closed Ratio finished strong this month.

There were 105 New Listings in July 2018, down **0.00%** from last year at 105. Furthermore, there were 58 Closed Listings this month versus last year at 56, a **3.57%** increase.

Closed versus Listed trends yielded a **55.2%** ratio, up from previous year's, July 2017, at **53.3%**, a **3.57%** upswing. This will certainly create pressure on a decreasing Month's Supply of Inventory (MSI) in the months to come.