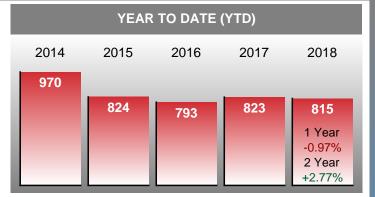

### Months Supply of Inventory (MSI) Decreases

The total housing inventory at the end of July 2018 decreased **10.57%** to 330 existing homes available for sale. Over the last 12 months this area has had an average of 61 closed sales per month. This represents an unsold inventory index of **5.41** MSI for this period.