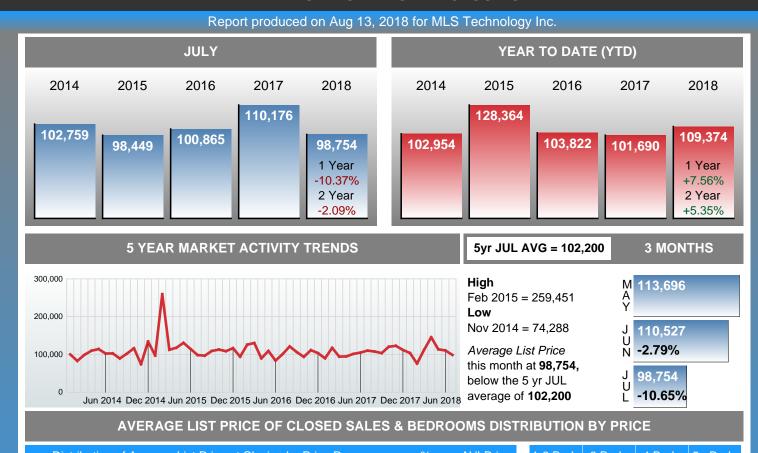

#### MONTHLY INVENTORY ANALYSIS

Report produced on Aug 13, 2018 for MLS Technology Inc.

| Compared                                       | July    |         |         |  |  |
|------------------------------------------------|---------|---------|---------|--|--|
| Metrics                                        | 2017    | 2018    | +/-%    |  |  |
| Closed Listings                                | 56      | 58      | 3.57%   |  |  |
| Pending Listings                               | 50      | 72      | 44.00%  |  |  |
| New Listings                                   | 105     | 105     | 0.00%   |  |  |
| Average List Price                             | 110,176 | 98,754  | -10.37% |  |  |
| Average Sale Price                             | 105,604 | 96,286  | -8.82%  |  |  |
| Average Percent of List Price to Selling Price | 93.88%  | 101.30% | 7.91%   |  |  |
| Average Days on Market to Sale                 | 43.55   | 41.33   | -5.11%  |  |  |
| End of Month Inventory                         | 369     | 330     | -10.57% |  |  |
| Months Supply of Inventory                     | 6.88    | 5.41    | -21.32% |  |  |

#### Sales Success for July 2018 is Positive

Overall, with Average Prices falling and Days on Market decreasing, the Listed versus Closed Ratio finished strong this month.

There were 105 New Listings in July 2018, down **0.00%** from last year at 105. Furthermore, there were 58 Closed Listings this month versus last year at 56, a **3.57%** increase.