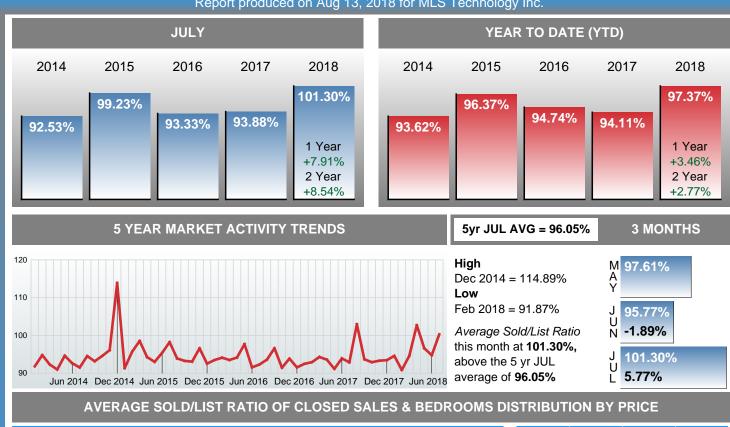

#### MONTHLY INVENTORY ANALYSIS

Report produced on Aug 13, 2018 for MLS Technology Inc.

| Compared                                       | July    |         |         |  |  |
|------------------------------------------------|---------|---------|---------|--|--|
| Metrics                                        | 2017    | 2018    | +/-%    |  |  |
| Closed Listings                                | 56      | 58      | 3.57%   |  |  |
| Pending Listings                               | 50      | 72      | 44.00%  |  |  |
| New Listings                                   | 105     | 105     | 0.00%   |  |  |
| Average List Price                             | 110,176 | 98,754  | -10.37% |  |  |
| Average Sale Price                             | 105,604 | 96,286  | -8.82%  |  |  |
| Average Percent of List Price to Selling Price | 93.88%  | 101.30% | 7.91%   |  |  |
| Average Days on Market to Sale                 | 43.55   | 41.33   | -5.11%  |  |  |
| End of Month Inventory                         | 369     | 330     | -10.57% |  |  |
| Months Supply of Inventory                     | 6.88    | 5.41    | -21.32% |  |  |

#### Sales Success for July 2018 is Positive

Overall, with Average Prices falling and Days on Market decreasing, the Listed versus Closed Ratio finished strong this month.

There were 105 New Listings in July 2018, down **0.00%** from last year at 105. Furthermore, there were 58 Closed Listings this month versus last year at 56, a **3.57%** increase.

Closed versus Listed trends yielded a **55.2%** ratio, up from previous year's, July 2017, at **53.3%**, a **3.57%** upswing. This will certainly create pressure on a decreasing Month's Supply of Inventory (MSI) in the months to come.