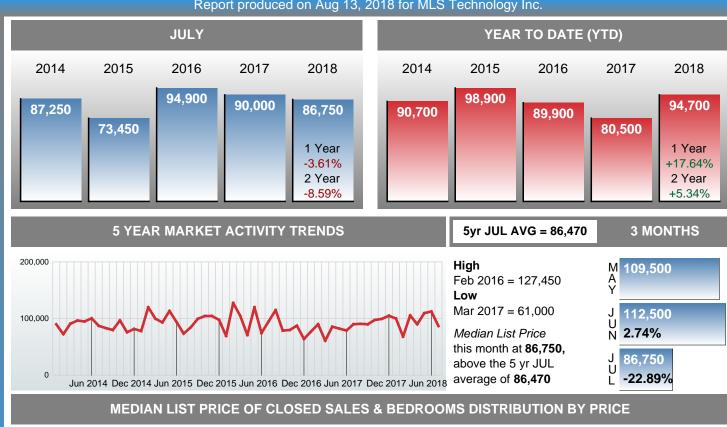

#### **Median Sale Price Falling**

Ready to Buy or Sell Real Estate

According to the preliminary trends, this market area has experienced some downward momentum with the decline of Median Price this month. Prices dipped **9.95%** in July 2018 to \$83,750 versus the previous year at \$93,000.

#### MEDIAN LIST PRICE AT CLOSING

Report produced on Aug 13, 2018 for MLS Technology Inc.

| Distribution           | of Median List Price at Closing by Price Range | %      | MLPrice | 1-2 Beds | 3 Beds  | 4 Beds  | 5+ Beds |
|------------------------|------------------------------------------------|--------|---------|----------|---------|---------|---------|
| \$20,000<br>and less   | 5                                              | 8.62%  | 17,000  | 17,000   | 17,000  | 10,000  | 0       |
| \$20,001<br>\$40,000   | 8                                              | 13.79% | 27,200  | 28,000   | 27,200  | 30,000  | 0       |
| \$40,001<br>\$60,000   | 6                                              | 10.34% | 45,500  | 49,000   | 45,000  | 0       | 0       |
| \$60,001<br>\$110,000  | 19                                             | 32.76% | 86,500  | 81,500   | 86,500  | 86,250  | 0       |
| \$110,001<br>\$140,000 | 6                                              | 10.34% | 129,675 | 0        | 129,675 | 0       | 0       |
| \$140,001<br>\$180,000 | 8                                              | 13.79% | 169,950 | 179,900  | 169,950 | 159,900 | 0       |
| \$180,001<br>and up    | 6                                              | 10.34% | 226,450 | 0        | 192,200 | 236,250 | 0       |
| Median List Price      | 86,750                                         |        |         | 30,000   | 89,900  | 129,450 | 0       |
| Total Closed Units 58  |                                                | 100%   | 86,750  | 11       | 37      | 10      |         |
| Total Closed Volur     | me 5,727,740                                   |        |         | 550.79K  | 3.73M   | 1.44M   | 0.00B   |