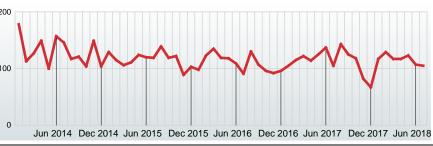

### **PENDING LISTINGS**

Report produced on Aug 13, 2018 for MLS Technology Inc.

М 63 Oct 2015 = 3663 Pending Listings

this month at 72, above the 5 yr JUL average of 57 Jun 2014 Dec 2014 Jun 2015 Dec 2015 Jun 2016 Dec 2016 Jun 2017 Dec 2017 Jun 2018