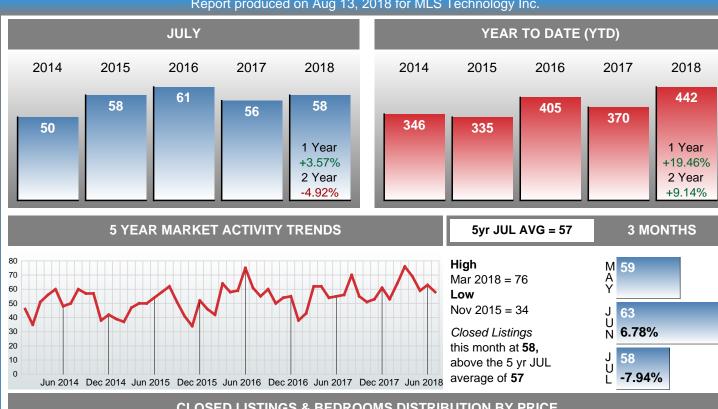

### **CLOSED LISTINGS**

Report produced on Aug 13, 2018 for MLS Technology Inc.

#### Sales Success for July 2018 is Positive

Overall, with Median Prices falling and Days on Market increasing, the Listed versus Closed Ratio finished strong this month.

There were 105 New Listings in July 2018, down **0.00%** from last year at 105. Furthermore, there were 58 Closed Listings this month versus last year at 56, a **3.57%** increase.

Closed versus Listed trends yielded a **55.2%** ratio, up from previous year's, July 2017, at **53.3%**, a **3.57%** upswing. This will certainly create pressure on a decreasing Month's Supply of Inventory (MSI) in the months to come.

### **PENDING LISTINGS**

Report produced on Aug 13, 2018 for MLS Technology Inc.

М 63 Oct 2015 = 3663 Pending Listings

this month at 72, above the 5 yr JUL average of 57 Jun 2014 Dec 2014 Jun 2015 Dec 2015 Jun 2016 Dec 2016 Jun 2017 Dec 2017 Jun 2018