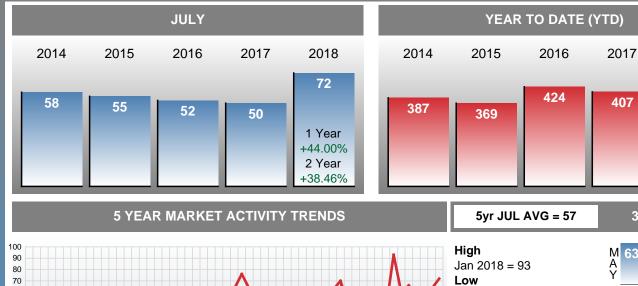

### **PENDING LISTINGS**

Report produced on Aug 13, 2018 for MLS Technology Inc.

М 63 Oct 2015 = 3663 Pending Listings

this month at 72, above the 5 yr JUL average of 57 Jun 2014 Dec 2014 Jun 2015 Dec 2015 Jun 2016 Dec 2016 Jun 2017 Dec 2017 Jun 2018

#### Sales Success for July 2018 is Positive

Overall, with Median Prices falling and Days on Market increasing, the Listed versus Closed Ratio finished strong this month.

There were 105 New Listings in July 2018, down **0.00%** from last year at 105. Furthermore, there were 58 Closed Listings this month versus last year at 56, a **3.57%** increase.

Closed versus Listed trends yielded a **55.2%** ratio, up from previous year's, July 2017, at **53.3%**, a **3.57%** upswing. This will certainly create pressure on a decreasing Month's Supply of Inventory (MSI) in the months to come.