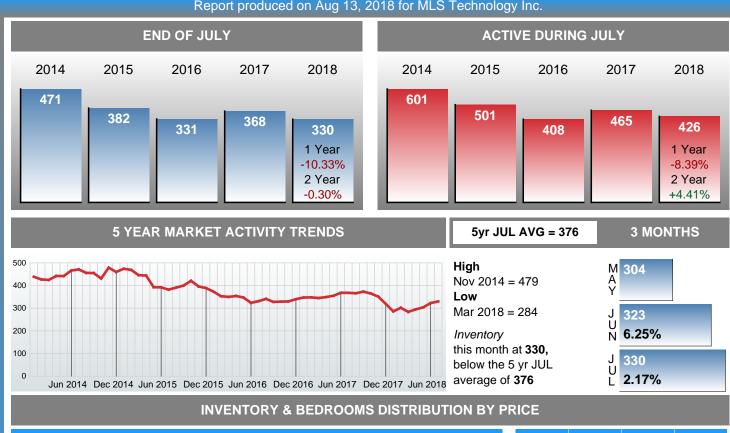

### **ACTIVE INVENTORY**

Report produced on Aug 13, 2018 for MLS Technology Inc.

|                        | Distribution of Invento   | ory by Price Range | %      | MDOM | 1-2 Beds | 3 Beds    | 4 Beds    | 5+ Beds   |
|------------------------|---------------------------|--------------------|--------|------|----------|-----------|-----------|-----------|
| \$20,000<br>and less   | 35                        |                    | 10.61% | 98.0 | 34       | 0         | 1         | 0         |
| \$20,001<br>\$40,000   | 35                        |                    | 10.61% | 85.0 | 23       | 12        | 0         | 0         |
| \$40,001<br>\$60,000   | 53                        |                    | 16.06% | 68.0 | 28       | 19        | 6         | 0         |
| \$60,001<br>\$140,000  | 83                        |                    | 25.15% | 50.0 | 28       | 41        | 12        | 2         |
| \$140,001<br>\$210,000 | 49                        |                    | 14.85% | 60.0 | 11       | 25        | 12        | 1         |
| \$210,001<br>\$370,000 | 41                        |                    | 12.42% | 77.0 | 16       | 10        | 14        | 1         |
| \$370,001<br>and up    | 34                        |                    | 10.30% | 87.5 | 25       | 4         | 3         | 2         |
| Total Active In        | nventory by Units         | 330                |        |      | 165      | 111       | 48        | 6         |
| Total Active In        | nventory by Volume        | 10,063,141,370     | 100%   | 70.0 | 10.04B   | 14.92M    | 8.79M     | 1.60M     |
| Median Active          | e Inventory Listing Price | \$94,450           |        |      | \$57,500 | \$109,000 | \$167,700 | \$246,700 |

### Months Supply of Inventory (MSI) Decreases

The total housing inventory at the end of July 2018 decreased **10.57%** to 330 existing homes available for sale. Over the last 12 months this area has had an average of 61 closed sales per month. This represents an unsold inventory index of **5.41** MSI for this period.