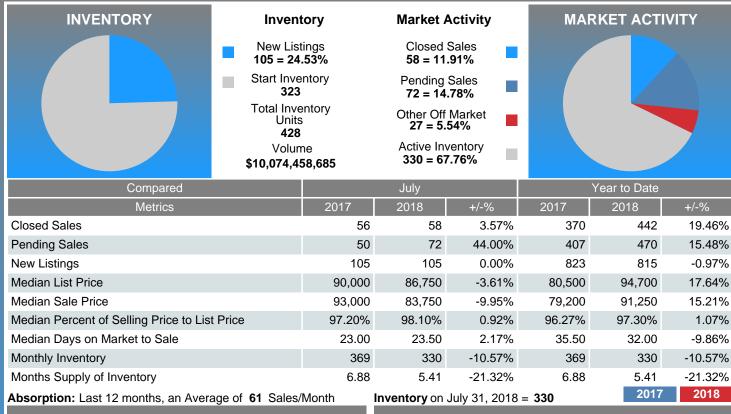

#### MONTHLY INVENTORY ANALYSIS

Report produced on Aug 13, 2018 for MLS Technology Inc.

| Compared                                      |        | July   |         |
|-----------------------------------------------|--------|--------|---------|
| Metrics                                       | 2017   | 2018   | +/-%    |
| Closed Listings                               | 56     | 58     | 3.57%   |
| Pending Listings                              | 50     | 72     | 44.00%  |
| New Listings                                  | 105    | 105    | 0.00%   |
| Median List Price                             | 90,000 | 86,750 | -3.61%  |
| Median Sale Price                             | 93,000 | 83,750 | -9.95%  |
| Median Percent of List Price to Selling Price | 97.20% | 98.10% | 0.92%   |
| Median Days on Market to Sale                 | 23.00  | 23.50  | 2.17%   |
| End of Month Inventory                        | 369    | 330    | -10.57% |
| Months Supply of Inventory                    | 6.88   | 5.41   | -21.32% |

**Absorption:** Last 12 months, an Average of **61** Sales/Month **Active Inventory** as of July 31, 2018 = **330** 

### Months Supply of Inventory (MSI) Decreases

The total housing inventory at the end of July 2018 decreased **10.57%** to 330 existing homes available for sale. Over the last 12 months this area has had an average of 61 closed sales per month. This represents an unsold inventory index of **5.41** MSI for this period.

#### **Median Sale Price Falling**

Ready to Buy or Sell Real Estate

According to the preliminary trends, this market area has experienced some downward momentum with the decline of Median Price this month. Prices dipped **9.95%** in July 2018 to \$83,750 versus the previous year at \$93,000.

#### **Median Days on Market Lengthens**

The median number of **23.50** days that homes spent on the market before selling increased by 0.50 days or **2.17%** in July 2018 compared to last year's same month at **23.00** DOM.

#### Sales Success for July 2018 is Positive

Overall, with Median Prices falling and Days on Market increasing, the Listed versus Closed Ratio finished strong this month.

There were 105 New Listings in July 2018, down **0.00%** from last year at 105. Furthermore, there were 58 Closed Listings this month versus last year at 56, a **3.57%** increase.

Closed versus Listed trends yielded a **55.2%** ratio, up from previous year's, July 2017, at **53.3%**, a **3.57%** upswing. This will certainly create pressure on a decreasing Month's Supply of Inventory (MSI) in the months to come.