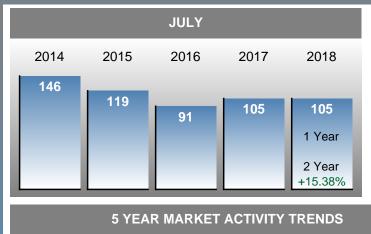

### **NEW LISTINGS**

Report produced on Aug 13, 2018 for MLS Technology Inc.

5yr JUL AVG = 113

3 MONTHS

High
Jan 2014 = 178
Low
Dec 2017 = 67
New Listings
this month at 105,

below the 5 yr JUL

average of 113

#### Sales Success for July 2018 is Positive

Overall, with Median Prices falling and Days on Market increasing, the Listed versus Closed Ratio finished strong this month.

There were 105 New Listings in July 2018, down **0.00%** from last year at 105. Furthermore, there were 58 Closed Listings this month versus last year at 56, a **3.57%** increase.