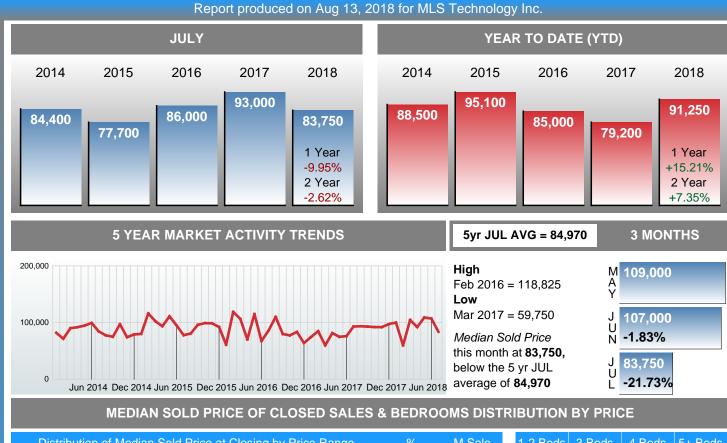

#### **Median Sale Price Falling**

Ready to Buy or Sell Real Estate

According to the preliminary trends, this market area has experienced some downward momentum with the decline of Median Price this month. Prices dipped **9.95%** in July 2018 to \$83,750 versus the previous year at \$93,000.

### **MEDIAN SOLD PRICE AT CLOSING**

| Distribut              | tion of Media | n Sold Price at Closing by Pric | e Range | %      | M Sale  | 1-2 Beds | 3 Beds  | 4 Beds  | 5+ Beds |
|------------------------|---------------|---------------------------------|---------|--------|---------|----------|---------|---------|---------|
| \$20,000<br>and less   | 4             |                                 |         | 6.90%  | 14,050  | 9,789    | 18,000  | 10,100  | 0       |
| \$20,001<br>\$40,000   | 9             |                                 |         | 15.52% | 28,000  | 25,379   | 28,000  | 32,450  | 0       |
| \$40,001<br>\$60,000   | 7             |                                 |         | 12.07% | 43,751  | 45,750   | 43,751  | 0       | 0       |
| \$60,001<br>\$110,000  | 17            |                                 |         | 29.31% | 82,000  | 88,000   | 70,000  | 85,500  | 0       |
| \$110,001<br>\$140,000 | 7             |                                 |         | 12.07% | 127,500 | 0        | 127,500 | 0       | 0       |
| \$140,001<br>\$180,000 | 8             |                                 |         | 13.79% | 169,950 | 170,000  | 169,950 | 159,900 | 0       |
| \$180,001<br>and up    | 6             |                                 |         | 10.34% | 220,250 | 0        | 187,950 | 233,500 | 0       |
| Median Sold F          | Price         | 83,750                          |         |        |         | 32,000   | 89,900  | 129,450 | 0       |
| Total Closed I         | Units         | 58                              |         | 100%   | 83,750  | 11       | 37      | 10      |         |
| Total Closed \         | Volume        | 5,584,607                       |         |        |         | 513.46K  | 3.60M   | 1.47M   | 0.00B   |