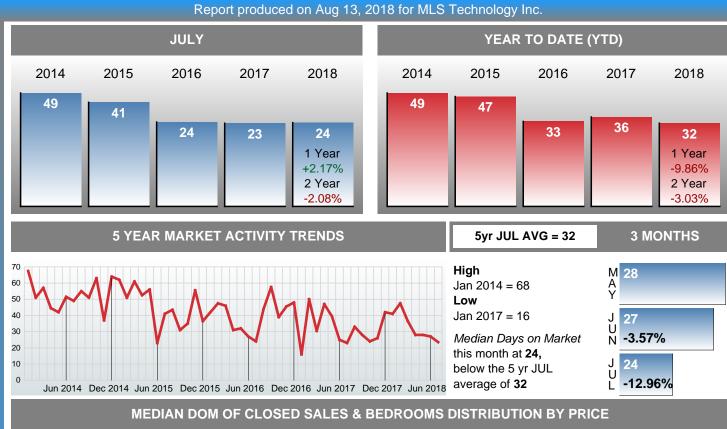

#### **Median Days on Market Lengthens**

The median number of **23.50** days that homes spent on the market before selling increased by 0.50 days or **2.17%** in July 2018 compared to last year's same month at **23.00** DOM.

### **PENDING LISTINGS**

Report produced on Aug 13, 2018 for MLS Technology Inc.

М 63 Oct 2015 = 3663 Pending Listings

this month at 72, above the 5 yr JUL average of 57 Jun 2014 Dec 2014 Jun 2015 Dec 2015 Jun 2016 Dec 2016 Jun 2017 Dec 2017 Jun 2018