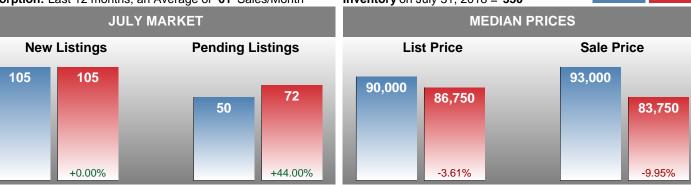

#### Sales Success for July 2018 is Positive

Overall, with Median Prices falling and Days on Market increasing, the Listed versus Closed Ratio finished strong this month.

There were 105 New Listings in July 2018, down **0.00%** from last year at 105. Furthermore, there were 58 Closed Listings this month versus last year at 56, a **3.57%** increase.

#### **Median Sale Price Falling**

Ready to Buy or Sell Real Estate

According to the preliminary trends, this market area has experienced some downward momentum with the decline of Median Price this month. Prices dipped **9.95%** in July 2018 to \$83,750 versus the previous year at \$93,000.