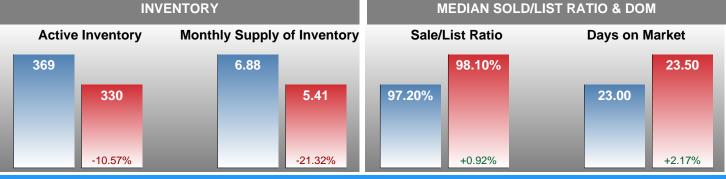

### Months Supply of Inventory (MSI) Decreases

The total housing inventory at the end of July 2018 decreased **10.57%** to 330 existing homes available for sale. Over the last 12 months this area has had an average of 61 closed sales per month. This represents an unsold inventory index of **5.41** MSI for this period.

#### **Median Days on Market Lengthens**

The median number of **23.50** days that homes spent on the market before selling increased by 0.50 days or **2.17%** in July 2018 compared to last year's same month at **23.00** DOM.