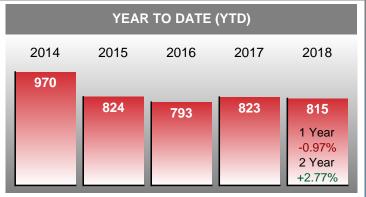

### **CLOSED LISTINGS**

Report produced on Aug 13, 2018 for MLS Technology Inc.

#### **CLOSED LISTINGS & BEDROOMS DISTRIBUTION BY PRICE**

|                        | Distribution of | f Closed Listings by Price Range | %      | MDOM | 1-2 Beds | 3 Beds   | 4 Beds    | 5+ Beds |
|------------------------|-----------------|----------------------------------|--------|------|----------|----------|-----------|---------|
| \$20,000<br>and less   | 4               |                                  | 6.90%  | 5.0  | 2        | 1        | 1         | 0       |
| \$20,001<br>\$40,000   | 9               |                                  | 15.52% | 57.0 | 5        | 3        | 1         | 0       |
| \$40,001<br>\$60,000   | 7               |                                  | 12.07% | 44.0 | 2        | 5        | 0         | 0       |
| \$60,001<br>\$110,000  | 17              |                                  | 29.31% | 15.0 | 1        | 13       | 3         | 0       |
| \$110,001<br>\$140,000 | 7               |                                  | 12.07% | 14.0 | 0        | 7        | 0         | 0       |
| \$140,001<br>\$180,000 | 8               |                                  | 13.79% | 44.5 | 1        | 6        | 1         | 0       |
| \$180,001<br>and up    | 6               |                                  | 10.34% | 29.0 | 0        | 2        | 4         | 0       |
| Total Closed           | Units           | 58                               |        |      | 11       | 37       | 10        | 0       |
| Total Closed           | Volume          | 5,584,607                        | 100%   | 23.5 | 513.46K  | 3.60M    | 1.47M     | 0.00B   |
| Median Clos            | ed Price        | \$83,750                         |        |      | \$32,000 | \$89,900 | \$129,450 | \$0     |