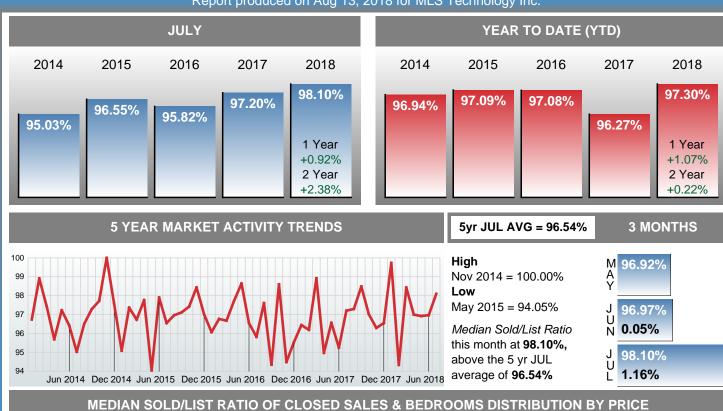

### MEDIAN PERCENT OF SELLING PRICE TO LISTING PRICE

|                        | Distribution o | f Sold/List Ratio by Price I | Range | %      | M S/L%  | 1-2 Beds | 3 Beds  | 4 Beds  | 5+ Beds |
|------------------------|----------------|------------------------------|-------|--------|---------|----------|---------|---------|---------|
| \$20,000<br>and less   | 4              |                              |       | 6.90%  | 104.51% | 106.14%  | 105.88% | 101.00% | 0.00%   |
| \$20,001<br>\$40,000   | 9              |                              |       | 15.52% | 94.27%  | 83.33%   | 94.70%  | 92.71%  | 0.00%   |
| \$40,001<br>\$60,000   | 7              |                              |       | 12.07% | 95.57%  | 135.00%  | 91.30%  | 0.00%   | 0.00%   |
| \$60,001<br>\$110,000  | 17             |                              |       | 29.31% | 100.00% | 100.00%  | 96.58%  | 106.60% | 0.00%   |
| \$110,001<br>\$140,000 | 7              |                              |       | 12.07% | 100.00% | 0.00%    | 100.00% | 0.00%   | 0.00%   |
| \$140,001<br>\$180,000 | 8              |                              |       | 13.79% | 97.44%  | 94.50%   | 97.44%  | 100.00% | 0.00%   |
| \$180,001<br>and up    | 6              |                              |       | 10.34% | 96.78%  | 0.00%    | 97.87%  | 96.78%  | 0.00%   |
| Median Sol             | d/List Ratio   | 98.10%                       |       |        |         | 100.00%  | 97.38%  | 100.00% | 0.00%   |
| Total Close            | d Units        | 58                           |       | 100%   | 98.10%  | 11       | 37      | 10      |         |
| Total Close            | d Volume       | 5,584,607                    |       |        |         | 513.46K  | 3.60M   | 1.47M   | 0.00B   |