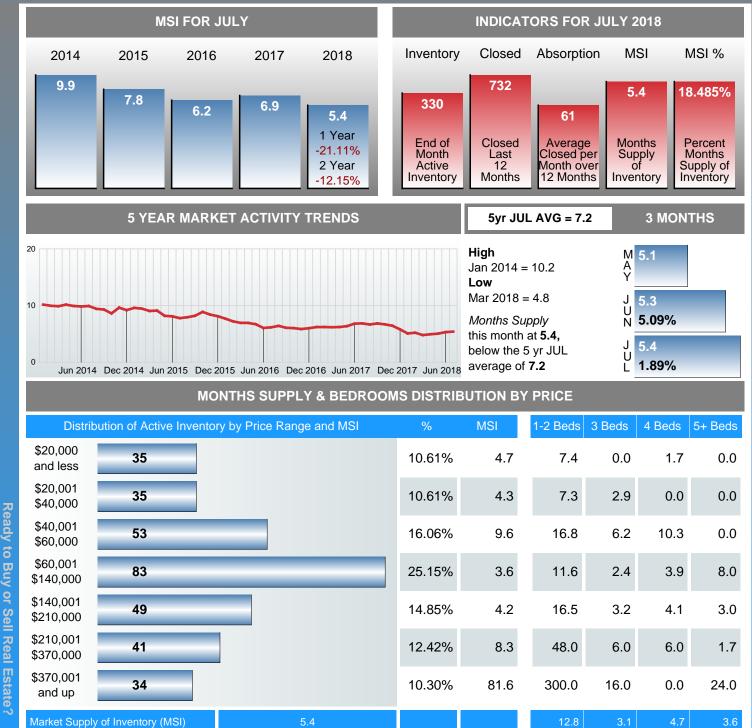

#### MONTHLY INVENTORY ANALYSIS

Report produced on Aug 13, 2018 for MLS Technology Inc.

| Compared                                      |        | July   |         |
|-----------------------------------------------|--------|--------|---------|
| Metrics                                       | 2017   | 2018   | +/-%    |
| Closed Listings                               | 56     | 58     | 3.57%   |
| Pending Listings                              | 50     | 72     | 44.00%  |
| New Listings                                  | 105    | 105    | 0.00%   |
| Median List Price                             | 90,000 | 86,750 | -3.61%  |
| Median Sale Price                             | 93,000 | 83,750 | -9.95%  |
| Median Percent of List Price to Selling Price | 97.20% | 98.10% | 0.92%   |
| Median Days on Market to Sale                 | 23.00  | 23.50  | 2.17%   |
| End of Month Inventory                        | 369    | 330    | -10.57% |
| Months Supply of Inventory                    | 6.88   | 5.41   | -21.32% |

**Absorption:** Last 12 months, an Average of **61** Sales/Month **Active Inventory** as of July 31, 2018 = **330** 

### Months Supply of Inventory (MSI) Decreases

The total housing inventory at the end of July 2018 decreased **10.57%** to 330 existing homes available for sale. Over the last 12 months this area has had an average of 61 closed sales per month. This represents an unsold inventory index of **5.41** MSI for this period.

### **MONTHS SUPPLY of INVENTORY (MSI)**

Report produced on Aug 13, 2018 for MLS Technology Inc.

Contact: MLS Technology Inc.

Total Active Inventory by Units

Phone: 918-663-7500

5.4

Email: support@mlstechnology.com