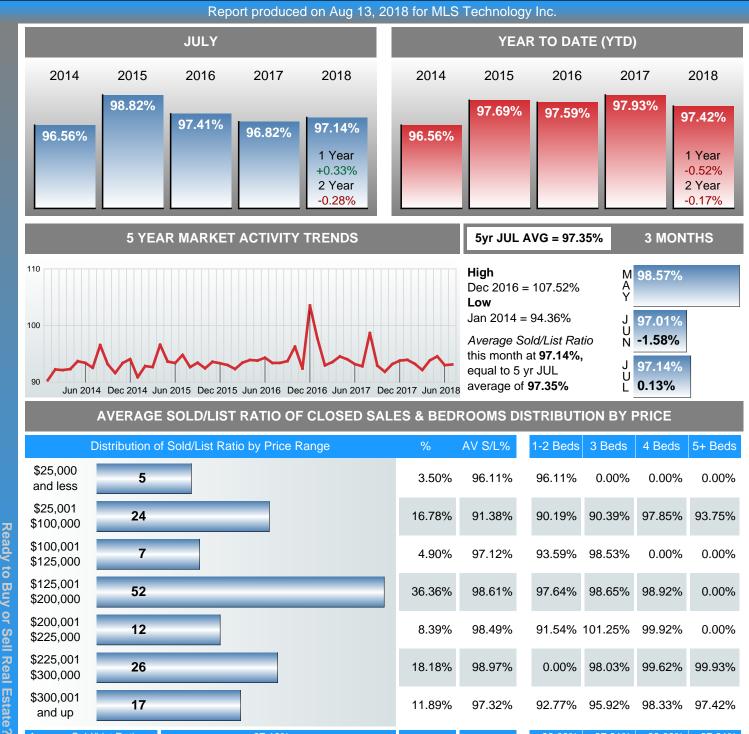

## Report produced on Aug 13, 2018 for MLS Technology Inc.

| Compared                                       | July    |         |        |  |  |
|------------------------------------------------|---------|---------|--------|--|--|
| Metrics                                        | 2017    | 2018    | +/-%   |  |  |
| Closed Listings                                | 123     | 143     | 16.26% |  |  |
| Pending Listings                               | 139     | 174     | 25.18% |  |  |
| New Listings                                   | 243     | 248     | 2.06%  |  |  |
| Average List Price                             | 190,898 | 191,715 | 0.43%  |  |  |
| Average Sale Price                             | 186,844 | 187,381 | 0.29%  |  |  |
| Average Percent of List Price to Selling Price | 96.82%  | 97.14%  | 0.33%  |  |  |
| Average Days on Market to Sale                 | 46.07   | 46.08   | 0.04%  |  |  |
| End of Month Inventory                         | 596     | 633     | 6.21%  |  |  |
| Months Supply of Inventory                     | 4.72    | 5.08    | 7.70%  |  |  |

## AVERAGE PERCENT OF SELLING PRICE TO LISTING PRICE

\$225,000 \$225,001 26 18.18% 98.97% 0.00% 98.03% 99.62% 99.93% \$300,000 \$300,001 17 11.89% 97.32% 92.77% 95.92% 98.33% 97.42% and up

Average Sold/List Ratio 97.10% 93.09% 99.00% 97.61% **Total Closed Units** 26,795,42<u>9</u> **Total Closed Volume** 2.91M 2.85M