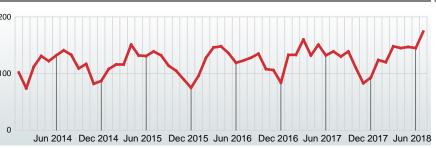

## **NEW LISTINGS**

Report produced on Aug 13, 2018 for MLS Technology Inc.

5yr JUL AVG = 273

1-2 Beds

# 400 200 100 0 Jun 2014 Dec 2014 Jun 2015 Dec 2015 Jun 2016 Dec 2016 Jun 2017 Dec 2017 Jun 2018

3 Beds