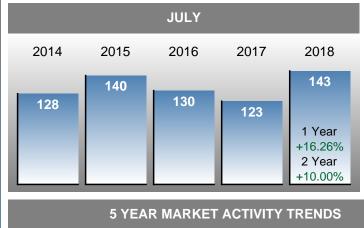

## **CLOSED LISTINGS**

Report produced on Aug 13, 2018 for MLS Technology Inc.

**5yr JUL AVG = 133** 

3 MONTHS

High May 2017 = 161Low Jan 2016 = 73 Closed Listings this month at 143, above the 5 yr JUL

average of 133

#### Sales Success for July 2018 is Positive

Overall, with Average Prices going up and Days on Market increasing, the Listed versus Closed Ratio finished strong this month.

There were 248 New Listings in July 2018, up **2.06**% from last year at 243. Furthermore, there were 143 Closed Listings this month versus last year at 123, a **16.26**% increase.