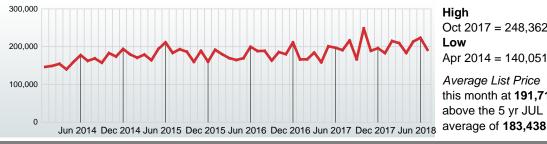

## **AVERAGE LIST PRICE AT CLOSING**

Report produced on Aug 13, 2018 for MLS Technology Inc.

3 MONTHS

#### AVERAGE LIST PRICE OF CLOSED SALES & BEDROOMS DISTRIBUTION BY PRICE

| Distribu               | tion of Avera | ge List Price at Closing by Price Range | %      | AVLPrice | 1-2 Beds | 3 Beds  | 4 Beds  | 5+ Beds |
|------------------------|---------------|-----------------------------------------|--------|----------|----------|---------|---------|---------|
| \$25,000<br>and less   | 5             |                                         | 3.50%  | 18,060   | 18,060   | 0       | 0       | 0       |
| \$25,001<br>\$100,000  | 21            |                                         | 14.69% | 63,990   | 62,630   | 75,310  | 69,800  | 88,000  |
| \$100,001<br>\$125,000 | 10            |                                         | 6.99%  | 113,710  | 124,900  | 114,680 | 0       | 0       |
| \$125,001<br>\$200,000 | 55            |                                         | 38.46% | 162,111  | 156,850  | 155,643 | 184,243 | 0       |
| \$200,001<br>\$225,000 | 6             |                                         | 4.20%  | 215,050  | 240,600  | 210,233 | 211,850 | 0       |
| \$225,001<br>\$300,000 | 29            |                                         | 20.28% | 256,371  | 0        | 261,731 | 253,610 | 264,450 |
| \$300,001<br>and up    | 17            |                                         | 11.89% | 423,697  | 406,500  | 319,000 | 376,431 | 576,638 |
| Average List I         | Price         | 191,715                                 |        |          | 120,331  | 164,423 | 255,441 | 417,636 |
| Total Closed           | Units         | 143                                     | 100%   | 191,715  | 26       | 74      | 36      | 7       |
| Total Closed           | Volume        | 27,415,225                              |        |          | 3.13M    | 12.17M  | 9.20M   | 2.92M   |