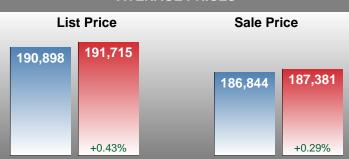

## Report produced on Aug 13, 2018 for MLS Technology Inc.

| Compared                                       | July    |         |        |  |  |
|------------------------------------------------|---------|---------|--------|--|--|
| Metrics                                        | 2017    | 2018    | +/-%   |  |  |
| Closed Listings                                | 123     | 143     | 16.26% |  |  |
| Pending Listings                               | 139     | 174     | 25.18% |  |  |
| New Listings                                   | 243     | 248     | 2.06%  |  |  |
| Average List Price                             | 190,898 | 191,715 | 0.43%  |  |  |
| Average Sale Price                             | 186,844 | 187,381 | 0.29%  |  |  |
| Average Percent of List Price to Selling Price | 96.82%  | 97.14%  | 0.33%  |  |  |
| Average Days on Market to Sale                 | 46.07   | 46.08   | 0.04%  |  |  |
| End of Month Inventory                         | 596     | 633     | 6.21%  |  |  |
| Months Supply of Inventory                     | 4.72    | 5.08    | 7.70%  |  |  |

#### **Average Sale Price Going Up**

According to the preliminary trends, this market area has experienced some upward momentum with the increase of Average Price this month. Prices went up **0.29%** in July 2018 to \$187,381 versus the previous year at \$186,844.