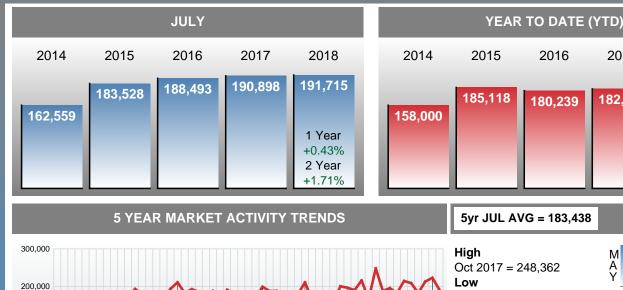

#### **Average Sale Price Going Up**

According to the preliminary trends, this market area has experienced some upward momentum with the increase of Average Price this month. Prices went up **0.29%** in July 2018 to \$187,381 versus the previous year at \$186,844.

## **AVERAGE LIST PRICE AT CLOSING**

Report produced on Aug 13, 2018 for MLS Technology Inc.

3 MONTHS

#### AVERAGE LIST PRICE OF CLOSED SALES & BEDROOMS DISTRIBUTION BY PRICE

| Distribu               | tion of Avera | ge List Price at Closing by Price Range | %      | AVLPrice | 1-2 Beds | 3 Beds  | 4 Beds  | 5+ Beds |
|------------------------|---------------|-----------------------------------------|--------|----------|----------|---------|---------|---------|
| \$25,000<br>and less   | 5             |                                         | 3.50%  | 18,060   | 18,060   | 0       | 0       | 0       |
| \$25,001<br>\$100,000  | 21            |                                         | 14.69% | 63,990   | 62,630   | 75,310  | 69,800  | 88,000  |
| \$100,001<br>\$125,000 | 10            |                                         | 6.99%  | 113,710  | 124,900  | 114,680 | 0       | 0       |
| \$125,001<br>\$200,000 | 55            |                                         | 38.46% | 162,111  | 156,850  | 155,643 | 184,243 | 0       |
| \$200,001<br>\$225,000 | 6             |                                         | 4.20%  | 215,050  | 240,600  | 210,233 | 211,850 | 0       |
| \$225,001<br>\$300,000 | 29            |                                         | 20.28% | 256,371  | 0        | 261,731 | 253,610 | 264,450 |
| \$300,001<br>and up    | 17            |                                         | 11.89% | 423,697  | 406,500  | 319,000 | 376,431 | 576,638 |
| Average List I         | Price         | 191,715                                 |        |          | 120,331  | 164,423 | 255,441 | 417,636 |
| Total Closed           | Units         | 143                                     | 100%   | 191,715  | 26       | 74      | 36      | 7       |
| Total Closed           | Volume        | 27,415,225                              |        |          | 3.13M    | 12.17M  | 9.20M   | 2.92M   |