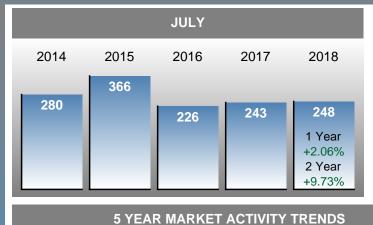

## **NEW LISTINGS**

Report produced on Aug 13, 2018 for MLS Technology Inc.

5yr JUL AVG = 273

1-2 Beds

## **NEW LISTINGS & BEDROOMS DISTRIBUTION BY PRICE**

|                        | Distribution of New    | Listings by Price Range | %      |
|------------------------|------------------------|-------------------------|--------|
| \$50,000<br>and less   | 24                     |                         | 9.68%  |
| \$50,001<br>\$100,000  | 26                     |                         | 10.48% |
| \$100,001<br>\$150,000 | 35                     |                         | 14.11% |
| \$150,001<br>\$200,000 | 56                     |                         | 22.58% |
| \$200,001<br>\$300,000 | 49                     |                         | 19.76% |
| \$300,001<br>\$425,000 | 30                     |                         | 12.10% |
| \$425,001<br>and up    | 28                     |                         | 11.29% |
| Total New Li           | sted Units             | 248                     |        |
| Total New Li           | sted Volume            | 66,261,089              | 100%   |
| Average Nev            | v Listed Listing Price | \$280,940               |        |