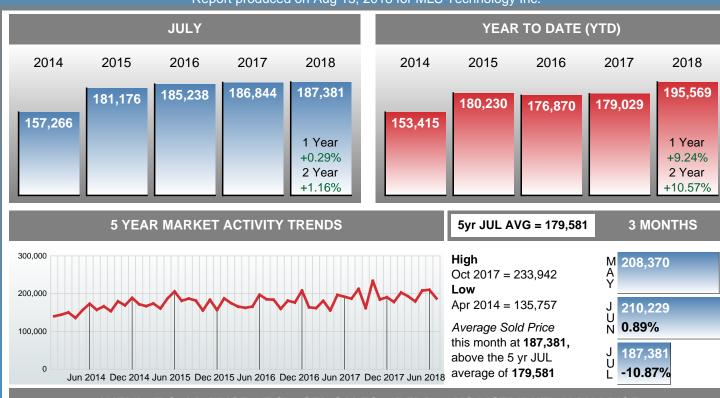

#### **Average Sale Price Going Up**

According to the preliminary trends, this market area has experienced some upward momentum with the increase of Average Price this month. Prices went up **0.29%** in July 2018 to \$187,381 versus the previous year at \$186,844.

# **July 2018**

Area Delimited by County Of Rogers

2018

204,161

1 Year

+11.57%

2 Year +13.27%

2017

182,995