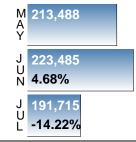

## **CLOSED LISTINGS**

Report produced on Aug 13, 2018 for MLS Technology Inc.

**5yr JUL AVG = 133** 

3 MONTHS

High May 2017 = 161Low Jan 2016 = 73 Closed Listings this month at 143, above the 5 yr JUL

average of 133

155 M 154

-0.65% 143

-7.14%