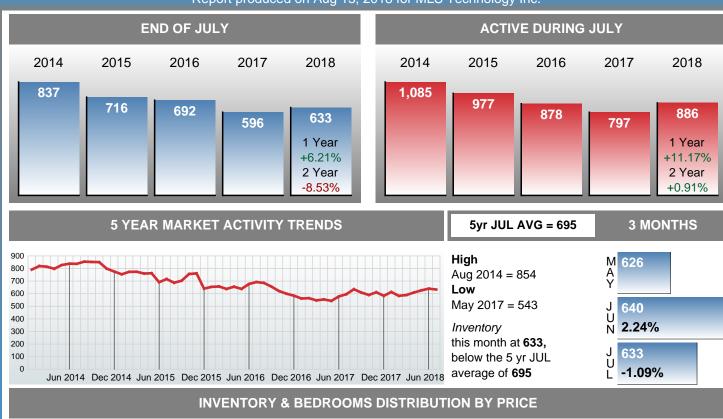

## Report produced on Aug 13, 2018 for MLS Technology Inc.

| Compared                                       | July    |         |        |  |  |
|------------------------------------------------|---------|---------|--------|--|--|
| Metrics                                        | 2017    | 2018    | +/-%   |  |  |
| Closed Listings                                | 123     | 143     | 16.26% |  |  |
| Pending Listings                               | 139     | 174     | 25.18% |  |  |
| New Listings                                   | 243     | 248     | 2.06%  |  |  |
| Average List Price                             | 190,898 | 191,715 | 0.43%  |  |  |
| Average Sale Price                             | 186,844 | 187,381 | 0.29%  |  |  |
| Average Percent of List Price to Selling Price | 96.82%  | 97.14%  | 0.33%  |  |  |
| Average Days on Market to Sale                 | 46.07   | 46.08   | 0.04%  |  |  |
| End of Month Inventory                         | 596     | 633     | 6.21%  |  |  |
| Months Supply of Inventory                     | 4.72    | 5.08    | 7.70%  |  |  |

## Months Supply of Inventory (MSI) Increases

The total housing inventory at the end of July 2018 rose **6.21%** to 633 existing homes available for sale. Over the last 12 months this area has had an average of 125 closed sales per month. This represents an unsold inventory index of **5.08** MSI for this period.

## **ACTIVE INVENTORY**

Report produced on Aug 13, 2018 for MLS Technology Inc.

|                        | Distribution of Invento    | ory by Price Range | %      | AVDOM | 1-2 Beds  | 3 Beds    | 4 Beds    | 5+ Beds   |
|------------------------|----------------------------|--------------------|--------|-------|-----------|-----------|-----------|-----------|
| \$25,000<br>and less   | 44                         |                    | 6.95%  | 106.6 | 44        | 0         | 0         | 0         |
| \$25,001<br>\$75,000   | 88                         |                    | 13.90% | 103.7 | 69        | 16        | 3         | 0         |
| \$75,001<br>\$125,000  | 73                         |                    | 11.53% | 88.7  | 23        | 37        | 9         | 4         |
| \$125,001<br>\$250,000 | 189                        |                    | 29.86% | 74.2  | 29        | 110       | 43        | 7         |
| \$250,001<br>\$350,000 | 87                         |                    | 13.74% | 76.3  | 12        | 35        | 31        | 9         |
| \$350,001<br>\$575,000 | 90                         |                    | 14.22% | 77.1  | 13        | 14        | 42        | 21        |
| \$575,001<br>and up    | 62                         |                    | 9.79%  | 85.7  | 15        | 8         | 16        | 23        |
| Total Active Ir        | nventory by Units          | 633                |        |       | 205       | 220       | 144       | 64        |
| Total Active Ir        | nventory by Volume         | 173,423,504        | 100%   | 84.0  | 32.99M    | 48.52M    | 49.95M    | 41.96M    |
| Average Activ          | ve Inventory Listing Price | \$273,971          |        |       | \$160,927 | \$220,553 | \$346,866 | \$655,674 |