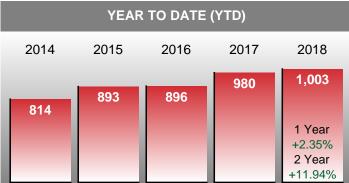

**Absorption:** Last 12 months, an Average of **125** Sales/Month **Active Inventory** as of July 31, 2018 = **633** 

## Months Supply of Inventory (MSI) Increases

The total housing inventory at the end of July 2018 rose **6.21%** to 633 existing homes available for sale. Over the last 12 months this area has had an average of 125 closed sales per month. This represents an unsold inventory index of **5.08** MSI for this period.