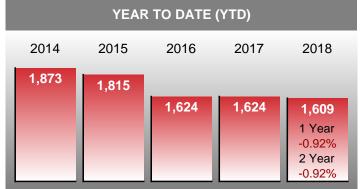

## **NEW LISTINGS**

Report produced on Aug 13, 2018 for MLS Technology Inc.

5yr JUL AVG = 273

1-2 Beds

# 400 200 100 0 Jun 2014 Dec 2014 Jun 2015 Dec 2015 Jun 2016 Dec 2016 Jun 2017 Dec 2017 Jun 2018

3 Beds

## **PENDING LISTINGS**

Report produced on Aug 13, 2018 for MLS Technology Inc.

Distribution of Pending Listings by Price Range

High
Jul 2018 = 174
Low
Feb 2014 = 74

Pending Listings
this month at 174,
above the 5 yr JUL
average of 143