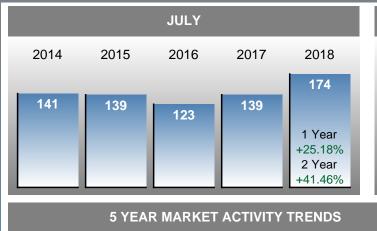

## **PENDING LISTINGS**

Report produced on Aug 13, 2018 for MLS Technology Inc.

Distribution of Pending Listings by Price Range

High
Jul 2018 = 174
Low
Feb 2014 = 74

Pending Listings
this month at 174,
above the 5 yr JUL
average of 143

M 147
A
Y

145
U
174
U
20.0

1-2 Beds

3 Beds

**5yr JUL AVG = 143** 

**AVDOM** 

| I .    |        |  |
|--------|--------|--|
| J      | 145    |  |
| U<br>N | -1.36% |  |
|        | 174    |  |
| U<br>L | 20.00% |  |
|        |        |  |