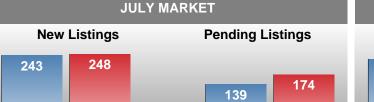

## Report produced on Aug 13, 2018 for MLS Technology Inc.

| Compared                                       | July    |         |        |  |  |
|------------------------------------------------|---------|---------|--------|--|--|
| Metrics                                        | 2017    | 2018    | +/-%   |  |  |
| Closed Listings                                | 123     | 143     | 16.26% |  |  |
| Pending Listings                               | 139     | 174     | 25.18% |  |  |
| New Listings                                   | 243     | 248     | 2.06%  |  |  |
| Average List Price                             | 190,898 | 191,715 | 0.43%  |  |  |
| Average Sale Price                             | 186,844 | 187,381 | 0.29%  |  |  |
| Average Percent of List Price to Selling Price | 96.82%  | 97.14%  | 0.33%  |  |  |
| Average Days on Market to Sale                 | 46.07   | 46.08   | 0.04%  |  |  |
| End of Month Inventory                         | 596     | 633     | 6.21%  |  |  |
| Months Supply of Inventory                     | 4.72    | 5.08    | 7.70%  |  |  |

#### Sales Success for July 2018 is Positive

Overall, with Average Prices going up and Days on Market increasing, the Listed versus Closed Ratio finished strong this month.

There were 248 New Listings in July 2018, up **2.06**% from last year at 243. Furthermore, there were 143 Closed Listings this month versus last year at 123, a **16.26**% increase.