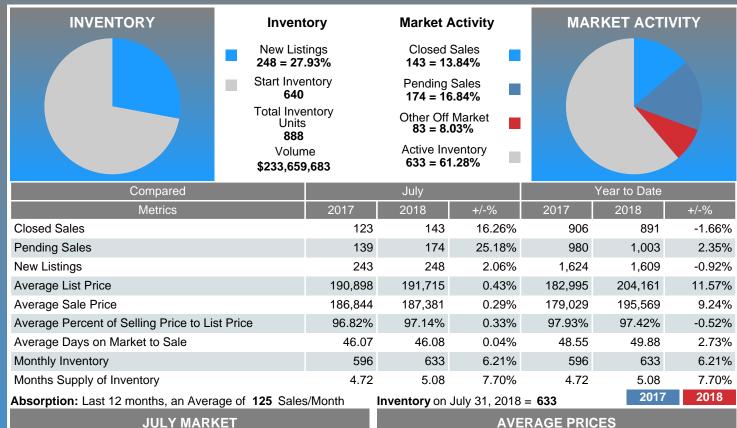

## Report produced on Aug 13, 2018 for MLS Technology Inc.

| Compared                                       | July    |         |        |  |  |
|------------------------------------------------|---------|---------|--------|--|--|
| Metrics                                        | 2017    | 2018    | +/-%   |  |  |
| Closed Listings                                | 123     | 143     | 16.26% |  |  |
| Pending Listings                               | 139     | 174     | 25.18% |  |  |
| New Listings                                   | 243     | 248     | 2.06%  |  |  |
| Average List Price                             | 190,898 | 191,715 | 0.43%  |  |  |
| Average Sale Price                             | 186,844 | 187,381 | 0.29%  |  |  |
| Average Percent of List Price to Selling Price | 96.82%  | 97.14%  | 0.33%  |  |  |
| Average Days on Market to Sale                 | 46.07   | 46.08   | 0.04%  |  |  |
| End of Month Inventory                         | 596     | 633     | 6.21%  |  |  |
| Months Supply of Inventory                     | 4.72    | 5.08    | 7.70%  |  |  |

**Absorption:** Last 12 months, an Average of **125** Sales/Month **Active Inventory** as of July 31, 2018 = **633** 

## Months Supply of Inventory (MSI) Increases

The total housing inventory at the end of July 2018 rose **6.21%** to 633 existing homes available for sale. Over the last 12 months this area has had an average of 125 closed sales per month. This represents an unsold inventory index of **5.08** MSI for this period.

#### Sales Success for July 2018 is Positive

Overall, with Average Prices going up and Days on Market increasing, the Listed versus Closed Ratio finished strong this month.

There were 248 New Listings in July 2018, up **2.06**% from last year at 243. Furthermore, there were 143 Closed Listings this month versus last year at 123, a **16.26**% increase.

Closed versus Listed trends yielded a **57.7%** ratio, up from previous year's, July 2017, at **50.6%**, a **13.92%** upswing. This will certainly create pressure on an increasing Month's Supply of Inventory (MSI) in the months to come.