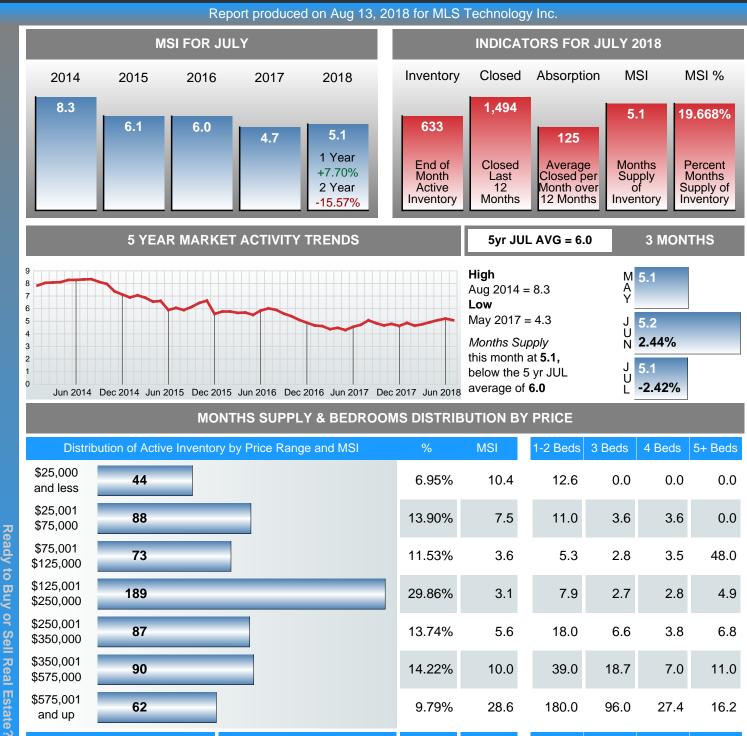

## Report produced on Aug 13, 2018 for MLS Technology Inc.

| Compared                                       | July    |         |        |  |  |
|------------------------------------------------|---------|---------|--------|--|--|
| Metrics                                        | 2017    | 2018    | +/-%   |  |  |
| Closed Listings                                | 123     | 143     | 16.26% |  |  |
| Pending Listings                               | 139     | 174     | 25.18% |  |  |
| New Listings                                   | 243     | 248     | 2.06%  |  |  |
| Average List Price                             | 190,898 | 191,715 | 0.43%  |  |  |
| Average Sale Price                             | 186,844 | 187,381 | 0.29%  |  |  |
| Average Percent of List Price to Selling Price | 96.82%  | 97.14%  | 0.33%  |  |  |
| Average Days on Market to Sale                 | 46.07   | 46.08   | 0.04%  |  |  |
| End of Month Inventory                         | 596     | 633     | 6.21%  |  |  |
| Months Supply of Inventory                     | 4.72    | 5.08    | 7.70%  |  |  |

**Absorption:** Last 12 months, an Average of **125** Sales/Month **Active Inventory** as of July 31, 2018 = **633** 

## Months Supply of Inventory (MSI) Increases

The total housing inventory at the end of July 2018 rose **6.21%** to 633 existing homes available for sale. Over the last 12 months this area has had an average of 125 closed sales per month. This represents an unsold inventory index of **5.08** MSI for this period.

## **MONTHS SUPPLY of INVENTORY (MSI)**

| Distril                         | oution of Active Inventor | ry by Price Range and MSI | %      | MSI  | 1-2 Beds | 3 Beds | 4 Beds | 5+ Beds |
|---------------------------------|---------------------------|---------------------------|--------|------|----------|--------|--------|---------|
| \$25,000<br>and less            | 44                        |                           | 6.95%  | 10.4 | 12.6     | 0.0    | 0.0    | 0.0     |
| \$25,001<br>\$75,000            | 88                        |                           | 13.90% | 7.5  | 11.0     | 3.6    | 3.6    | 0.0     |
| \$75,001<br>\$125,000           | 73                        |                           | 11.53% | 3.6  | 5.3      | 2.8    | 3.5    | 48.0    |
| \$125,001<br>\$250,000          | 189                       |                           | 29.86% | 3.1  | 7.9      | 2.7    | 2.8    | 4.9     |
| \$250,001<br>\$350,000          | 87                        |                           | 13.74% | 5.6  | 18.0     | 6.6    | 3.8    | 6.8     |
| \$350,001<br>\$575,000          | 90                        |                           | 14.22% | 10.0 | 39.0     | 18.7   | 7.0    | 11.0    |
| \$575,001<br>and up             | 62                        |                           | 9.79%  | 28.6 | 180.0    | 96.0   | 27.4   | 16.2    |
| Market Suppl                    | y of Inventory (MSI)      | 5.1                       | 4000/  | 5.4  | 10.9     | 3.3    | 4.3    | 10.1    |
| Total Active Inventory by Units |                           | 633                       | 100%   | 5.1  | 205      | 220    | 144    | 64      |