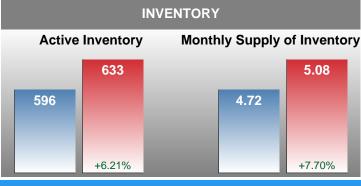

## Report produced on Aug 13, 2018 for MLS Technology Inc.

| Compared                                       | July    |         |        |  |  |
|------------------------------------------------|---------|---------|--------|--|--|
| Metrics                                        | 2017    | 2018    | +/-%   |  |  |
| Closed Listings                                | 123     | 143     | 16.26% |  |  |
| Pending Listings                               | 139     | 174     | 25.18% |  |  |
| New Listings                                   | 243     | 248     | 2.06%  |  |  |
| Average List Price                             | 190,898 | 191,715 | 0.43%  |  |  |
| Average Sale Price                             | 186,844 | 187,381 | 0.29%  |  |  |
| Average Percent of List Price to Selling Price | 96.82%  | 97.14%  | 0.33%  |  |  |
| Average Days on Market to Sale                 | 46.07   | 46.08   | 0.04%  |  |  |
| End of Month Inventory                         | 596     | 633     | 6.21%  |  |  |
| Months Supply of Inventory                     | 4.72    | 5.08    | 7.70%  |  |  |

**Absorption:** Last 12 months, an Average of **125** Sales/Month **Active Inventory** as of July 31, 2018 = **633** 

## Months Supply of Inventory (MSI) Increases

The total housing inventory at the end of July 2018 rose **6.21%** to 633 existing homes available for sale. Over the last 12 months this area has had an average of 125 closed sales per month. This represents an unsold inventory index of **5.08** MSI for this period.