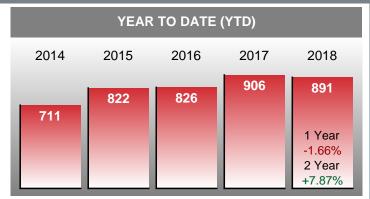

## Months Supply of Inventory (MSI) Increases

The total housing inventory at the end of July 2018 rose **6.21%** to 633 existing homes available for sale. Over the last 12 months this area has had an average of 125 closed sales per month. This represents an unsold inventory index of **5.08** MSI for this period.