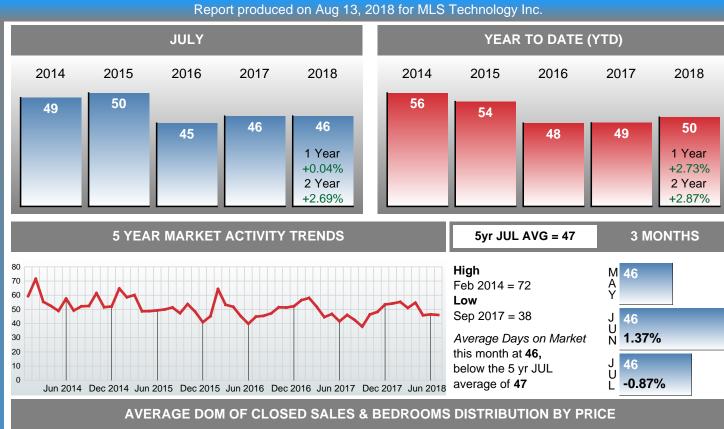

#### **Average Days on Market Lengthens**

The average number of **46.08** days that homes spent on the market before selling increased by 0.02 days or **0.04%** in July 2018 compared to last year's same month at **46.07** DOM.

## **CLOSED LISTINGS**

Report produced on Aug 13, 2018 for MLS Technology Inc.

**5yr JUL AVG = 133** 

3 MONTHS

High May 2017 = 161Low Jan 2016 = 73 Closed Listings this month at 143, above the 5 yr JUL

average of 133