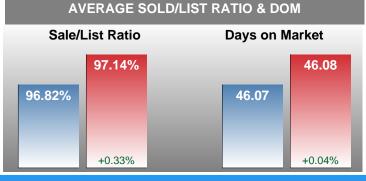

## Report produced on Aug 13, 2018 for MLS Technology Inc.

| Compared                                       | July    |         |        |  |  |
|------------------------------------------------|---------|---------|--------|--|--|
| Metrics                                        | 2017    | 2018    | +/-%   |  |  |
| Closed Listings                                | 123     | 143     | 16.26% |  |  |
| Pending Listings                               | 139     | 174     | 25.18% |  |  |
| New Listings                                   | 243     | 248     | 2.06%  |  |  |
| Average List Price                             | 190,898 | 191,715 | 0.43%  |  |  |
| Average Sale Price                             | 186,844 | 187,381 | 0.29%  |  |  |
| Average Percent of List Price to Selling Price | 96.82%  | 97.14%  | 0.33%  |  |  |
| Average Days on Market to Sale                 | 46.07   | 46.08   | 0.04%  |  |  |
| End of Month Inventory                         | 596     | 633     | 6.21%  |  |  |
| Months Supply of Inventory                     | 4.72    | 5.08    | 7.70%  |  |  |

#### **Average Days on Market Lengthens**

The average number of **46.08** days that homes spent on the market before selling increased by 0.02 days or **0.04%** in July 2018 compared to last year's same month at **46.07** DOM.

Closed versus Listed trends yielded a **57.7%** ratio, up from previous year's, July 2017, at **50.6%**, a **13.92%** upswing. This will certainly create pressure on an increasing Month's Supply of Inventory (MSI) in the months to come.