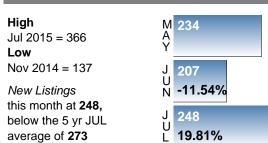

## **PENDING LISTINGS**

Report produced on Aug 13, 2018 for MLS Technology Inc.

Distribution of Pending Listings by Price Range

High
Jul 2018 = 174
Low
Feb 2014 = 74

Pending Listings
this month at 174,
above the 5 yr JUL
average of 143

M 147
A
Y

145
U
174
U
20.0

1-2 Beds

3 Beds

**5yr JUL AVG = 143** 

**AVDOM** 

| I .    |        |  |
|--------|--------|--|
| J      | 145    |  |
| U<br>N | -1.36% |  |
|        | 174    |  |
| U<br>L | 20.00% |  |
|        |        |  |