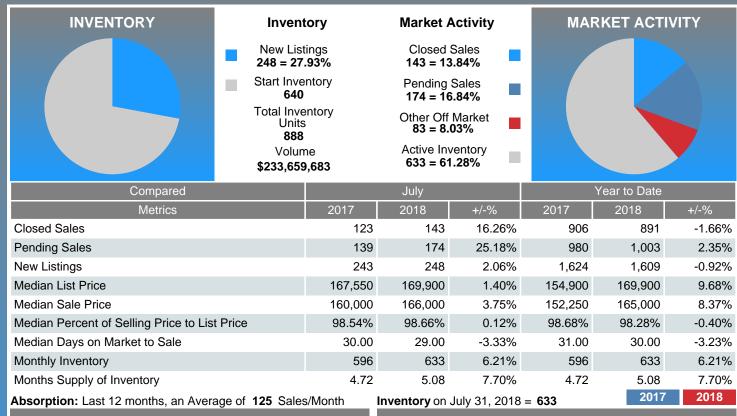

#### MONTHLY INVENTORY ANALYSIS

Report produced on Aug 13, 2018 for MLS Technology Inc.

| Compared                                      | July    |         |        |  |  |  |
|-----------------------------------------------|---------|---------|--------|--|--|--|
| Metrics                                       | 2017    | 2018    | +/-%   |  |  |  |
| Closed Listings                               | 123     | 143     | 16.26% |  |  |  |
| Pending Listings                              | 139     | 174     | 25.18% |  |  |  |
| New Listings                                  | 243     | 248     | 2.06%  |  |  |  |
| Median List Price                             | 167,550 | 169,900 | 1.40%  |  |  |  |
| Median Sale Price                             | 160,000 | 166,000 | 3.75%  |  |  |  |
| Median Percent of List Price to Selling Price | 98.54%  | 98.66%  | 0.12%  |  |  |  |
| Median Days on Market to Sale                 | 30.00   | 29.00   | -3.33% |  |  |  |
| End of Month Inventory                        | 596     | 633     | 6.21%  |  |  |  |
| Months Supply of Inventory                    | 4.72    | 5.08    | 7.70%  |  |  |  |

**Absorption:** Last 12 months, an Average of **125** Sales/Month **Active Inventory** as of July 31, 2018 = **633** 

# Months Supply of Inventory (MSI) Increases

The total housing inventory at the end of July 2018 rose **6.21%** to 633 existing homes available for sale. Over the last 12 months this area has had an average of 125 closed sales per month. This represents an unsold inventory index of **5.08** MSI for this period.

#### Sales Success for July 2018 is Positive

Overall, with Median Prices going up and Days on Market decreasing, the Listed versus Closed Ratio finished strong this month.

There were 248 New Listings in July 2018, up **2.06**% from last year at 243. Furthermore, there were 143 Closed Listings this month versus last year at 123, a **16.26**% increase.

Closed versus Listed trends yielded a **57.7%** ratio, up from previous year's, July 2017, at **50.6%**, a **13.92%** upswing. This will certainly create pressure on an increasing Month's Supply of Inventory (MSI) in the months to come.