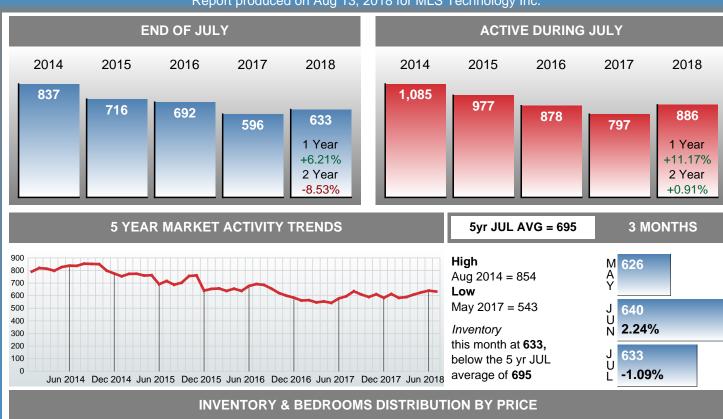

#### MONTHLY INVENTORY ANALYSIS

Report produced on Aug 13, 2018 for MLS Technology Inc.

| Compared                                      | July    |         |        |  |  |  |
|-----------------------------------------------|---------|---------|--------|--|--|--|
| Metrics                                       | 2017    | 2018    | +/-%   |  |  |  |
| Closed Listings                               | 123     | 143     | 16.26% |  |  |  |
| Pending Listings                              | 139     | 174     | 25.18% |  |  |  |
| New Listings                                  | 243     | 248     | 2.06%  |  |  |  |
| Median List Price                             | 167,550 | 169,900 | 1.40%  |  |  |  |
| Median Sale Price                             | 160,000 | 166,000 | 3.75%  |  |  |  |
| Median Percent of List Price to Selling Price | 98.54%  | 98.66%  | 0.12%  |  |  |  |
| Median Days on Market to Sale                 | 30.00   | 29.00   | -3.33% |  |  |  |
| End of Month Inventory                        | 596     | 633     | 6.21%  |  |  |  |
| Months Supply of Inventory                    | 4.72    | 5.08    | 7.70%  |  |  |  |

# Months Supply of Inventory (MSI) Increases

The total housing inventory at the end of July 2018 rose **6.21%** to 633 existing homes available for sale. Over the last 12 months this area has had an average of 125 closed sales per month. This represents an unsold inventory index of **5.08** MSI for this period.

Closed versus Listed trends yielded a **57.7%** ratio, up from previous year's, July 2017, at **50.6%**, a **13.92%** upswing. This will certainly create pressure on an increasing Month's Supply of Inventory (MSI) in the months to come.