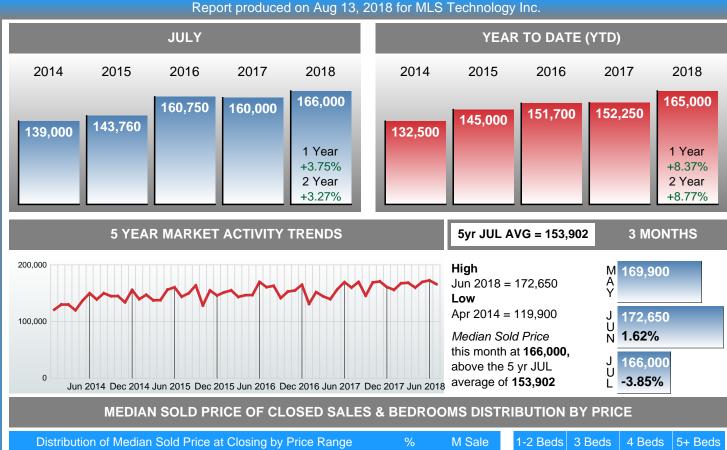

#### **Median Sale Price Going Up**

According to the preliminary trends, this market area has experienced some upward momentum with the increase of Median Price this month. Prices went up **3.75%** in July 2018 to \$166,000 versus the previous year at \$160,000.

## **MEDIAN SOLD PRICE AT CLOSING**

| Distribu               | tion of Media | n Sold Price at Closing by Price Range | e % | ,   | M Sale  | 1-2 Beds | 3 Beds  | 4 Beds  | 5+ Beds |
|------------------------|---------------|----------------------------------------|-----|-----|---------|----------|---------|---------|---------|
| \$25,000<br>and less   | 5             |                                        | 3.  | 50% | 17,000  | 17,000   | 0       | 0       | 0       |
| \$25,001<br>\$100,000  | 24            |                                        | 16. | 78% | 62,500  | 46,450   | 67,500  | 79,000  | 82,500  |
| \$100,001<br>\$125,000 | 7             |                                        | 4.  | 90% | 112,750 | 116,450  | 112,750 | 0       | 0       |
| \$125,001<br>\$200,000 | 52            |                                        | 36. | 36% | 155,000 | 152,500  | 150,000 | 184,900 | 0       |
| \$200,001<br>\$225,000 | 12            |                                        | 8.  | 39% | 214,600 | 219,900  | 210,500 | 208,500 | 0       |
| \$225,001<br>\$300,000 | 26            |                                        | 18. | 18% | 251,375 | 0        | 255,000 | 239,900 | 264,300 |
| \$300,001<br>and up    | 17            |                                        | 11. | 89% | 380,455 | 377,250  | 306,000 | 371,000 | 529,000 |
| Median Sold            | Price         | 166,000                                |     |     |         | 92,500   | 153,250 | 236,450 | 419,500 |
| Total Closed Units     |               | 143                                    | 100 | 0%  | 166,000 | 26       | 74      | 36      | 7       |
| <b>Total Closed</b>    | Volume        | 26,795,429                             |     |     |         | 2.91M    | 11.92M  | 9.11M   | 2.85M   |