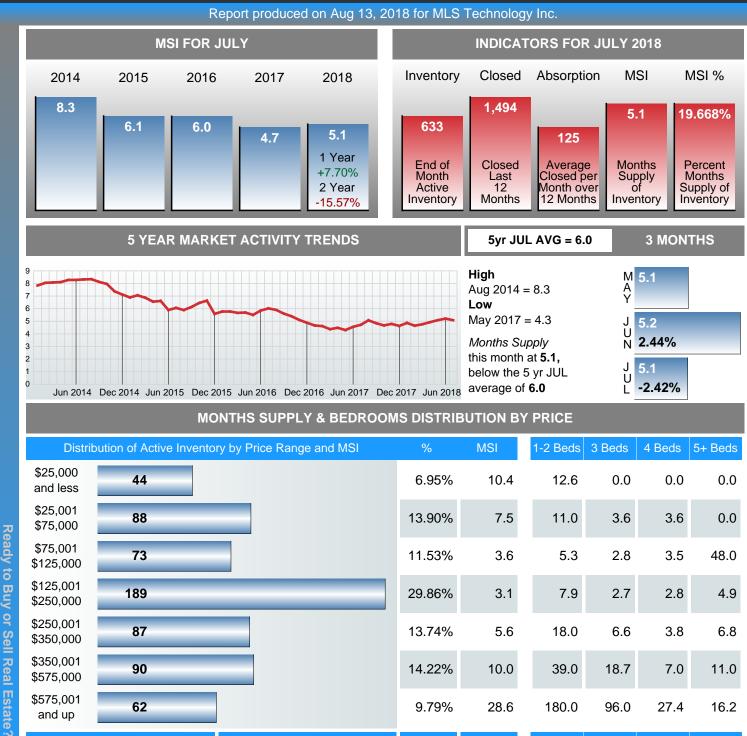

#### MONTHLY INVENTORY ANALYSIS

Report produced on Aug 13, 2018 for MLS Technology Inc.

| Compared                                      | July    |         |        |  |  |  |
|-----------------------------------------------|---------|---------|--------|--|--|--|
| Metrics                                       | 2017    | 2018    | +/-%   |  |  |  |
| Closed Listings                               | 123     | 143     | 16.26% |  |  |  |
| Pending Listings                              | 139     | 174     | 25.18% |  |  |  |
| New Listings                                  | 243     | 248     | 2.06%  |  |  |  |
| Median List Price                             | 167,550 | 169,900 | 1.40%  |  |  |  |
| Median Sale Price                             | 160,000 | 166,000 | 3.75%  |  |  |  |
| Median Percent of List Price to Selling Price | 98.54%  | 98.66%  | 0.12%  |  |  |  |
| Median Days on Market to Sale                 | 30.00   | 29.00   | -3.33% |  |  |  |
| End of Month Inventory                        | 596     | 633     | 6.21%  |  |  |  |
| Months Supply of Inventory                    | 4.72    | 5.08    | 7.70%  |  |  |  |

**Absorption:** Last 12 months, an Average of **125** Sales/Month **Active Inventory** as of July 31, 2018 = **633** 

# Months Supply of Inventory (MSI) Increases

The total housing inventory at the end of July 2018 rose **6.21%** to 633 existing homes available for sale. Over the last 12 months this area has had an average of 125 closed sales per month. This represents an unsold inventory index of **5.08** MSI for this period.

# **MONTHS SUPPLY of INVENTORY (MSI)**

| Distril                              | oution of Active Inventor | ry by Price Range and MSI | %      | MSI  | 1-2 Beds | 3 Beds | 4 Beds | 5+ Beds |
|--------------------------------------|---------------------------|---------------------------|--------|------|----------|--------|--------|---------|
| \$25,000<br>and less                 | 44                        |                           | 6.95%  | 10.4 | 12.6     | 0.0    | 0.0    | 0.0     |
| \$25,001<br>\$75,000                 | 88                        |                           | 13.90% | 7.5  | 11.0     | 3.6    | 3.6    | 0.0     |
| \$75,001<br>\$125,000                | 73                        |                           | 11.53% | 3.6  | 5.3      | 2.8    | 3.5    | 48.0    |
| \$125,001<br>\$250,000               | 189                       |                           | 29.86% | 3.1  | 7.9      | 2.7    | 2.8    | 4.9     |
| \$250,001<br>\$350,000               | 87                        |                           | 13.74% | 5.6  | 18.0     | 6.6    | 3.8    | 6.8     |
| \$350,001<br>\$575,000               | 90                        |                           | 14.22% | 10.0 | 39.0     | 18.7   | 7.0    | 11.0    |
| \$575,001<br>and up                  | 62                        |                           | 9.79%  | 28.6 | 180.0    | 96.0   | 27.4   | 16.2    |
| Market Supply of Inventory (MSI) 5.1 |                           | 5.1                       | 100%   | 5.1  | 10.9     | 3.3    | 4.3    | 10.1    |
| Total Active Inventory by Units 633  |                           | 633                       |        |      | 205      | 220    | 144    | 64      |