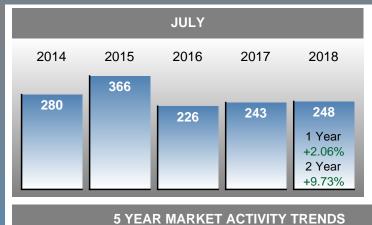

# **NEW LISTINGS**

Report produced on Aug 13, 2018 for MLS Technology Inc.

5yr JUL AVG = 273

# 300 200 100 0 Jun 2014 Dec 2014 Jun 2015 Dec 2015 Jun 2016 Dec 2016 Jun 2017 Dec 2017 Jun 2018

#### Sales Success for July 2018 is Positive

Overall, with Median Prices going up and Days on Market decreasing, the Listed versus Closed Ratio finished strong this month.

There were 248 New Listings in July 2018, up **2.06**% from last year at 243. Furthermore, there were 143 Closed Listings this month versus last year at 123, a **16.26**% increase.