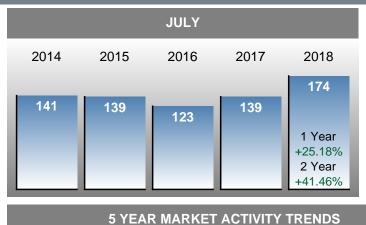

# **PENDING LISTINGS**

Report produced on Aug 13, 2018 for MLS Technology Inc.

**5yr JUL AVG = 143** 

# Jun 2014 Dec 2014 Jun 2015 Dec 2015 Jun 2016 Dec 2016 Jun 2017 Dec 2017 Jun 2018

High
Jul 2018 = 174
Low
Feb 2014 = 74

Pending Listings
this month at 174, above the 5 yr JUL
average of 143

M
147

A
Y

145

N
-1.36%

174

20.00%