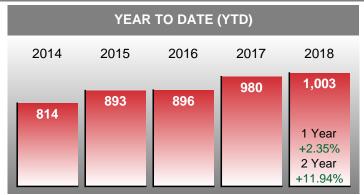

# What's in this Issue

| Closed Listings                               | 1  |
|-----------------------------------------------|----|
| Pending Listings                              | 2  |
| New Listings                                  | 3  |
| Inventory                                     | 4  |
| Months Supply of Inventory                    | 5  |
| Median Days on Market to Sale                 | 6  |
| Median List Price at Closing                  | 7  |
| Median Sale Price at Closing                  | 8  |
| Median Percent of List Price to Selling Price | 9  |
| Market Summary                                | 10 |