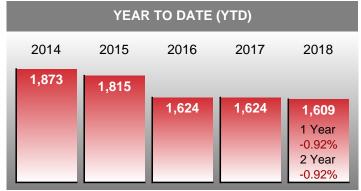

# What's in this Issue

| Closed Listings                               | 1  |
|-----------------------------------------------|----|
| Pending Listings                              | 2  |
| New Listings                                  | 3  |
| Inventory                                     | 4  |
| Months Supply of Inventory                    | 5  |
| Median Days on Market to Sale                 | 6  |
| Median List Price at Closing                  | 7  |
| Median Sale Price at Closing                  | 8  |
| Median Percent of List Price to Selling Price | 9  |
| Market Summary                                | 10 |