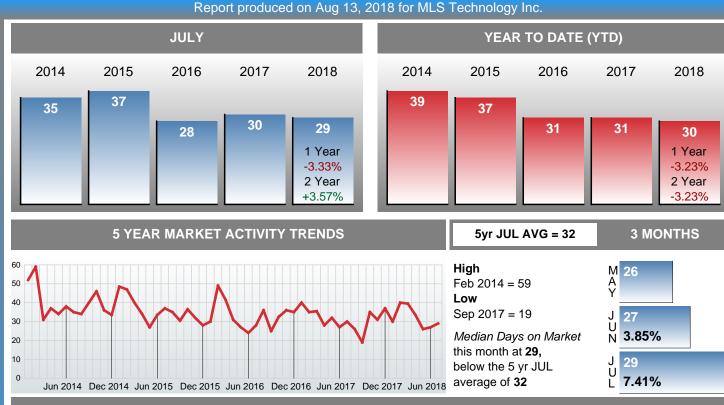

#### MONTHLY INVENTORY ANALYSIS

Report produced on Aug 13, 2018 for MLS Technology Inc.

| Compared                                      | July    |         |        |  |  |  |
|-----------------------------------------------|---------|---------|--------|--|--|--|
| Metrics                                       | 2017    | 2018    | +/-%   |  |  |  |
| Closed Listings                               | 123     | 143     | 16.26% |  |  |  |
| Pending Listings                              | 139     | 174     | 25.18% |  |  |  |
| New Listings                                  | 243     | 248     | 2.06%  |  |  |  |
| Median List Price                             | 167,550 | 169,900 | 1.40%  |  |  |  |
| Median Sale Price                             | 160,000 | 166,000 | 3.75%  |  |  |  |
| Median Percent of List Price to Selling Price | 98.54%  | 98.66%  | 0.12%  |  |  |  |
| Median Days on Market to Sale                 | 30.00   | 29.00   | -3.33% |  |  |  |
| End of Month Inventory                        | 596     | 633     | 6.21%  |  |  |  |
| Months Supply of Inventory                    | 4.72    | 5.08    | 7.70%  |  |  |  |

#### **Median Days on Market Shortens**

The median number of **29.00** days that homes spent on the market before selling decreased by 1.00 days or **3.33%** in July 2018 compared to last year's same month at **30.00** DOM.