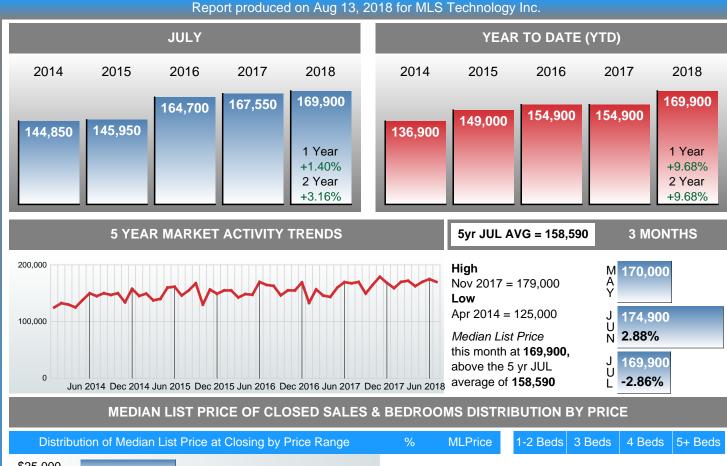

#### MEDIAN LIST PRICE AT CLOSING

| Distribu               | ution of Media | an List Price at Closing by Price Range | %      | MLPrice | 1-2 Beds | 3 Beds  | 4 Beds  | 5+ Beds |
|------------------------|----------------|-----------------------------------------|--------|---------|----------|---------|---------|---------|
| \$25,000<br>and less   | 5              |                                         | 3.50%  | 17,000  | 17,000   | 0       | 0       | 0       |
| \$25,001<br>\$100,000  | 21             |                                         | 14.69% | 60,000  | 49,900   | 64,750  | 70,000  | 88,000  |
| \$100,001<br>\$125,000 | 10             |                                         | 6.99%  | 112,250 | 118,450  | 110,900 | 0       | 0       |
| \$125,001<br>\$200,000 | 55             |                                         | 38.46% | 159,500 | 150,000  | 159,000 | 187,450 | 0       |
| \$200,001<br>\$225,000 | 6              |                                         | 4.20%  | 215,950 | 219,900  | 209,500 | 218,000 | 0       |
| \$225,001<br>\$300,000 | 29             |                                         | 20.28% | 249,900 | 250,950  | 259,073 | 239,900 | 264,450 |
| \$300,001<br>and up    | 17             |                                         | 11.89% | 380,455 | 406,500  | 319,000 | 369,950 | 544,025 |
| Median List P          | rice           | 169,900                                 |        |         | 95,950   | 159,000 | 239,400 | 419,500 |
| Total Closed           | Units          | 143                                     | 100%   | 169,900 | 26       | 74      | 36      | 7       |
| Total Closed           | Volume         | 27,415,225                              |        |         | 3.13M    | 12.17M  | 9.20M   | 2.92M   |