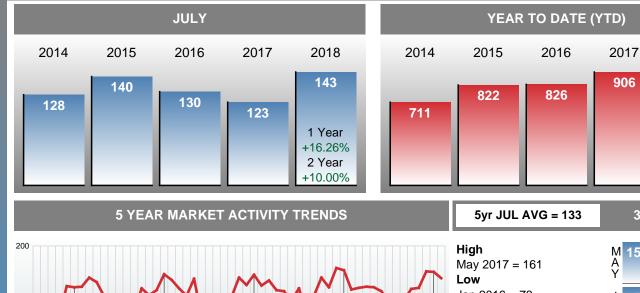

#### MONTHLY INVENTORY ANALYSIS

Report produced on Aug 13, 2018 for MLS Technology Inc.

| Compared                                      | July    |         |        |  |  |  |
|-----------------------------------------------|---------|---------|--------|--|--|--|
| Metrics                                       | 2017    | 2018    | +/-%   |  |  |  |
| Closed Listings                               | 123     | 143     | 16.26% |  |  |  |
| Pending Listings                              | 139     | 174     | 25.18% |  |  |  |
| New Listings                                  | 243     | 248     | 2.06%  |  |  |  |
| Median List Price                             | 167,550 | 169,900 | 1.40%  |  |  |  |
| Median Sale Price                             | 160,000 | 166,000 | 3.75%  |  |  |  |
| Median Percent of List Price to Selling Price | 98.54%  | 98.66%  | 0.12%  |  |  |  |
| Median Days on Market to Sale                 | 30.00   | 29.00   | -3.33% |  |  |  |
| End of Month Inventory                        | 596     | 633     | 6.21%  |  |  |  |
| Months Supply of Inventory                    | 4.72    | 5.08    | 7.70%  |  |  |  |

#### Sales Success for July 2018 is Positive

Overall, with Median Prices going up and Days on Market decreasing, the Listed versus Closed Ratio finished strong this month.

There were 248 New Listings in July 2018, up **2.06**% from last year at 243. Furthermore, there were 143 Closed Listings this month versus last year at 123, a **16.26**% increase.

Closed versus Listed trends yielded a **57.7%** ratio, up from previous year's, July 2017, at **50.6%**, a **13.92%** upswing. This will certainly create pressure on an increasing Month's Supply of Inventory (MSI) in the months to come.