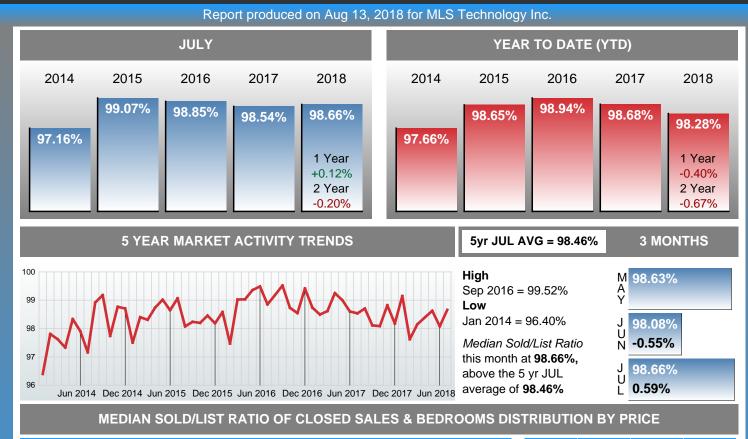

# MEDIAN PERCENT OF SELLING PRICE TO LISTING PRICE

|                        | Distribution o | f Sold/List Ratio by Price Range | %      | M S/L%  | 1-2 Beds | 3 Beds  | 4 Beds  | 5+ Beds |
|------------------------|----------------|----------------------------------|--------|---------|----------|---------|---------|---------|
| \$25,000<br>and less   | 5              |                                  | 3.50%  | 95.45%  | 95.45%   | 0.00%   | 0.00%   | 0.00%   |
| \$25,001<br>\$100,000  | 24             |                                  | 16.78% | 93.64%  | 92.50%   | 91.83%  | 100.50% | 93.75%  |
| \$100,001<br>\$125,000 | 7              |                                  | 4.90%  | 99.10%  | 93.59%   | 99.10%  | 0.00%   | 0.00%   |
| \$125,001<br>\$200,000 | 52             |                                  | 36.36% | 99.46%  | 100.00%  | 97.79%  | 100.00% | 0.00%   |
| \$200,001<br>\$225,000 | 12             |                                  | 8.39%  | 100.00% | 88.04%   | 101.03% | 100.45% | 0.00%   |
| \$225,001<br>\$300,000 | 26             |                                  | 18.18% | 99.93%  | 0.00%    | 98.11%  | 100.00% | 99.93%  |
| \$300,001<br>and up    | 17             |                                  | 11.89% | 98.33%  | 92.77%   | 95.92%  | 100.00% | 97.09%  |
| Median Solo            | d/List Ratio   | 98.66%                           |        |         | 93.96%   | 98.15%  | 100.00% | 98.33%  |
| Total Closed Units     |                | 143                              | 100%   | 98.66%  | 26       | 74      | 36      | 7       |
| Total Closed           | d Volume       | 26,795,429                       |        |         | 2.91M    | 11.92M  | 9.11M   | 2.85M   |