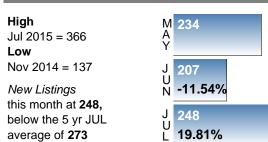

# **NEW LISTINGS**

Report produced on Aug 13, 2018 for MLS Technology Inc.

5yr JUL AVG = 273

# 300 200 100 0 Jun 2014 Dec 2014 Jun 2015 Dec 2015 Jun 2016 Dec 2016 Jun 2017 Dec 2017 Jun 2018