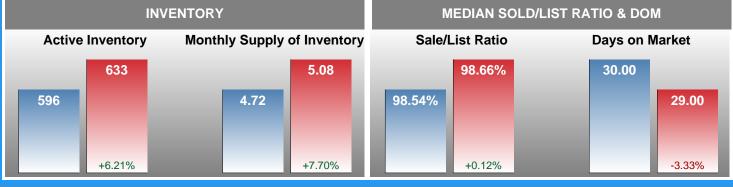

#### MONTHLY INVENTORY ANALYSIS

Report produced on Aug 13, 2018 for MLS Technology Inc.

| Compared                                      | July    |         |        |  |  |  |
|-----------------------------------------------|---------|---------|--------|--|--|--|
| Metrics                                       | 2017    | 2018    | +/-%   |  |  |  |
| Closed Listings                               | 123     | 143     | 16.26% |  |  |  |
| Pending Listings                              | 139     | 174     | 25.18% |  |  |  |
| New Listings                                  | 243     | 248     | 2.06%  |  |  |  |
| Median List Price                             | 167,550 | 169,900 | 1.40%  |  |  |  |
| Median Sale Price                             | 160,000 | 166,000 | 3.75%  |  |  |  |
| Median Percent of List Price to Selling Price | 98.54%  | 98.66%  | 0.12%  |  |  |  |
| Median Days on Market to Sale                 | 30.00   | 29.00   | -3.33% |  |  |  |
| End of Month Inventory                        | 596     | 633     | 6.21%  |  |  |  |
| Months Supply of Inventory                    | 4.72    | 5.08    | 7.70%  |  |  |  |

# Months Supply of Inventory (MSI) Increases

The total housing inventory at the end of July 2018 rose **6.21%** to 633 existing homes available for sale. Over the last 12 months this area has had an average of 125 closed sales per month. This represents an unsold inventory index of **5.08** MSI for this period.

#### **Median Days on Market Shortens**

The median number of **29.00** days that homes spent on the market before selling decreased by 1.00 days or **3.33%** in July 2018 compared to last year's same month at **30.00** DOM.

Closed versus Listed trends yielded a **57.7%** ratio, up from previous year's, July 2017, at **50.6%**, a **13.92%** upswing. This will certainly create pressure on an increasing Month's Supply of Inventory (MSI) in the months to come.