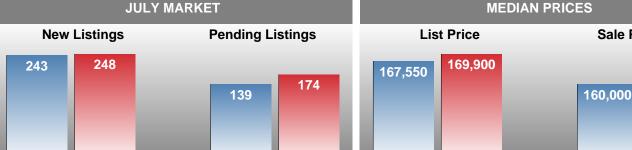

#### MONTHLY INVENTORY ANALYSIS

Report produced on Aug 13, 2018 for MLS Technology Inc.

| Compared                                      | July    |         |        |  |  |  |
|-----------------------------------------------|---------|---------|--------|--|--|--|
| Metrics                                       | 2017    | 2018    | +/-%   |  |  |  |
| Closed Listings                               | 123     | 143     | 16.26% |  |  |  |
| Pending Listings                              | 139     | 174     | 25.18% |  |  |  |
| New Listings                                  | 243     | 248     | 2.06%  |  |  |  |
| Median List Price                             | 167,550 | 169,900 | 1.40%  |  |  |  |
| Median Sale Price                             | 160,000 | 166,000 | 3.75%  |  |  |  |
| Median Percent of List Price to Selling Price | 98.54%  | 98.66%  | 0.12%  |  |  |  |
| Median Days on Market to Sale                 | 30.00   | 29.00   | -3.33% |  |  |  |
| End of Month Inventory                        | 596     | 633     | 6.21%  |  |  |  |
| Months Supply of Inventory                    | 4.72    | 5.08    | 7.70%  |  |  |  |

#### **Median Sale Price Going Up**

According to the preliminary trends, this market area has experienced some upward momentum with the increase of Median Price this month. Prices went up **3.75%** in July 2018 to \$166,000 versus the previous year at \$160,000.

#### Sales Success for July 2018 is Positive

Overall, with Median Prices going up and Days on Market decreasing, the Listed versus Closed Ratio finished strong this month.

There were 248 New Listings in July 2018, up **2.06**% from last year at 243. Furthermore, there were 143 Closed Listings this month versus last year at 123, a **16.26**% increase.