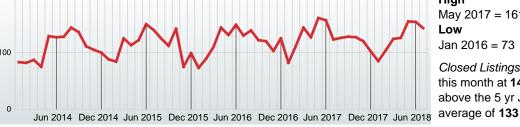

# **CLOSED LISTINGS**

Report produced on Aug 13, 2018 for MLS Technology Inc.

Jan 2016 = 73 Closed Listings this month at 143, above the 5 yr JUL

3 MONTHS