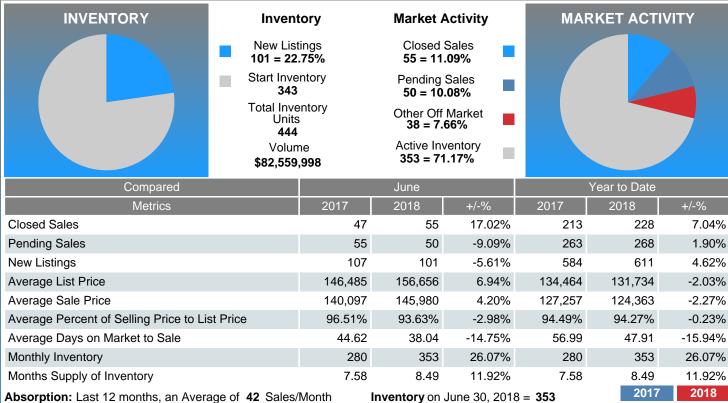

#### Report produced on Jul 11, 2018 for MLS Technology Inc.

| Compared                                       |         | June    |         |
|------------------------------------------------|---------|---------|---------|
| Metrics                                        | 2017    | 2018    | +/-%    |
| Closed Listings                                | 47      | 55      | 17.02%  |
| Pending Listings                               | 55      | 50      | -9.09%  |
| New Listings                                   | 107     | 101     | -5.61%  |
| Average List Price                             | 146,485 | 156,656 | 6.94%   |
| Average Sale Price                             | 140,097 | 145,980 | 4.20%   |
| Average Percent of List Price to Selling Price | 96.51%  | 93.63%  | -2.98%  |
| Average Days on Market to Sale                 | 44.62   | 38.04   | -14.75% |
| End of Month Inventory                         | 280     | 353     | 26.07%  |
| Months Supply of Inventory                     | 7.58    | 8.49    | 11.92%  |

**Absorption:** Last 12 months, an Average of **42** Sales/Month **Active Inventory** as of June 30, 2018 = **353** 

## Months Supply of Inventory (MSI) Increases

The total housing inventory at the end of June 2018 rose 26.07% to 353 existing homes available for sale. Over the last 12 months this area has had an average of 42 closed sales per month. This represents an unsold inventory index of 8.49 MSI for this period.

#### Sales Success for June 2018 is Positive

Overall, with Average Prices going up and Days on Market decreasing, the Listed versus Closed Ratio finished strong this month.

There were 101 New Listings in June 2018, down **5.61%** from last year at 107. Furthermore, there were 55 Closed Listings this month versus last year at 47, a **17.02%** increase.

Closed versus Listed trends yielded a **54.5%** ratio, up from previous year's, June 2017, at **43.9%**, a **23.97%** upswing. This will certainly create pressure on an increasing Month's Supply of Inventory (MSI) in the months to come.