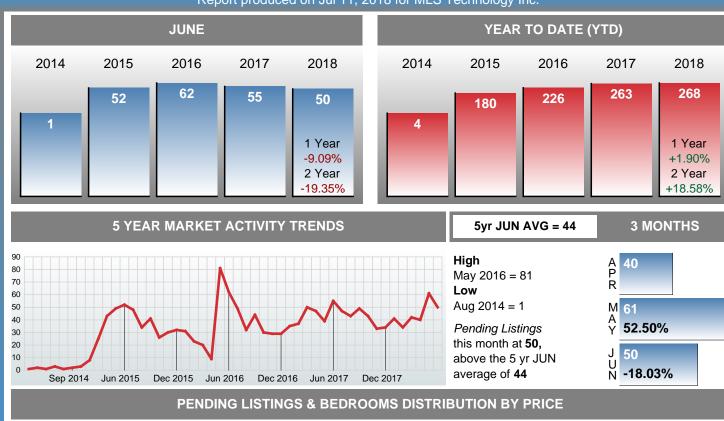

#### Report produced on Jul 11, 2018 for MLS Technology Inc.

| Compared                                       |         | June    |         |
|------------------------------------------------|---------|---------|---------|
| Metrics                                        | 2017    | 2018    | +/-%    |
| Closed Listings                                | 47      | 55      | 17.02%  |
| Pending Listings                               | 55      | 50      | -9.09%  |
| New Listings                                   | 107     | 101     | -5.61%  |
| Average List Price                             | 146,485 | 156,656 | 6.94%   |
| Average Sale Price                             | 140,097 | 145,980 | 4.20%   |
| Average Percent of List Price to Selling Price | 96.51%  | 93.63%  | -2.98%  |
| Average Days on Market to Sale                 | 44.62   | 38.04   | -14.75% |
| End of Month Inventory                         | 280     | 353     | 26.07%  |
| Months Supply of Inventory                     | 7.58    | 8.49    | 11.92%  |

#### Sales Success for June 2018 is Positive

Overall, with Average Prices going up and Days on Market decreasing, the Listed versus Closed Ratio finished strong this month.

There were 101 New Listings in June 2018, down **5.61%** from last year at 107. Furthermore, there were 55 Closed Listings this month versus last year at 47, a **17.02%** increase.