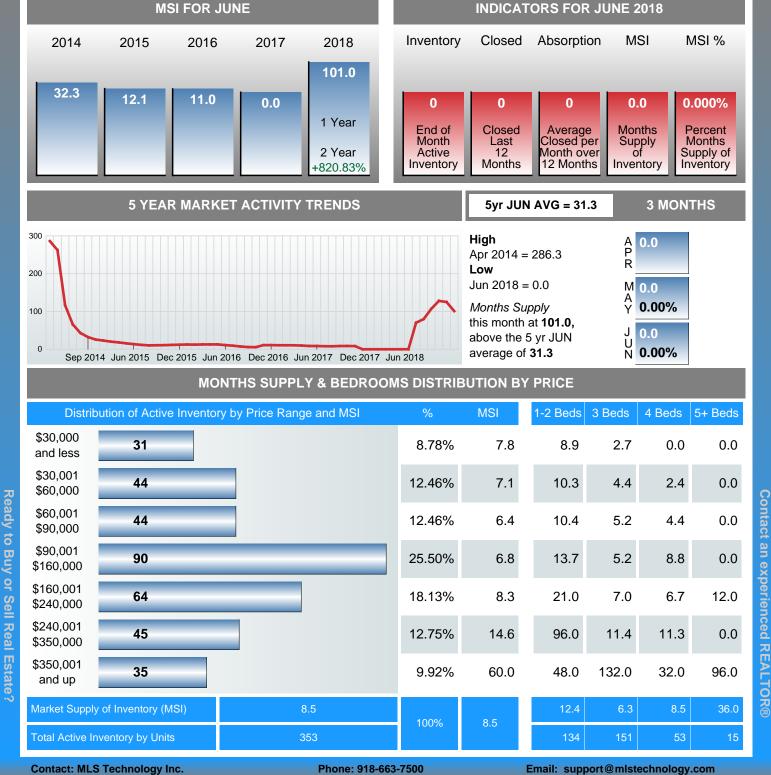

## Months Supply of Inventory (MSI) Increases

The total housing inventory at the end of June 2018 rose 26.07% to 353 existing homes available for sale. Over the last 12 months this area has had an average of 42 closed sales per month. This represents an unsold inventory index of 8.49 MSI for this period.

Closed versus Listed trends yielded a **54.5%** ratio, up from previous year's, June 2017, at **43.9%**, a **23.97%** upswing. This will certainly create pressure on an increasing Month's Supply of Inventory (MSI) in the months to come.

#### **ACTIVE INVENTORY**

|                                        | Distribution of invento | ity by title italige | /0     | AVDOM | 1-2 Deus  | J Deus    | 4 Deus    | 5+ Deus   |
|----------------------------------------|-------------------------|----------------------|--------|-------|-----------|-----------|-----------|-----------|
| \$25,000<br>and less                   | 22                      |                      | 6.23%  | 79.3  | 21        | 1         | 0         | 0         |
| \$25,001<br>\$50,000                   | 37                      |                      | 10.48% | 79.2  | 32        | 5         | 0         | 0         |
| \$50,001<br>\$75,000                   | 33                      |                      | 9.35%  | 77.8  | 17        | 15        | 1         | 0         |
| \$75,001<br>\$150,000                  | 102                     |                      | 28.90% | 78.4  | 32        | 55        | 13        | 2         |
| \$150,001<br>\$225,000                 | 70                      |                      | 19.83% | 67.1  | 14        | 39        | 15        | 2         |
| \$225,001<br>\$350,000                 | 54                      |                      | 15.30% | 64.0  | 10        | 25        | 16        | 3         |
| \$350,001<br>and up                    | 35                      |                      | 9.92%  | 62.0  | 8         | 11        | 8         | 8         |
| Total Active Ir                        | nventory by Units       | 353                  |        |       | 134       | 151       | 53        | 15        |
| Total Active Inventory by Volume       |                         | 66,883,948           | 100%   | 72.4  | 18.87M    | 27.26M    | 13.94M    | 6.81M     |
| Average Active Inventory Listing Price |                         | \$189,473            |        |       | \$140,835 | \$180,524 | \$263,038 | \$454,127 |