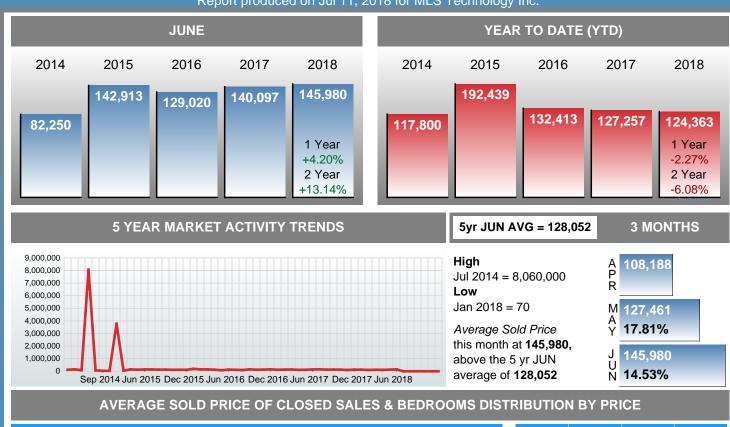

#### **Average Sale Price Going Up**

According to the preliminary trends, this market area has experienced some upward momentum with the increase of Average Price this month. Prices went up **4.20%** in June 2018 to \$145,980 versus the previous year at \$140,097.

#### **AVERAGE SOLD PRICE AT CLOSING**

Report produced on Jul 11, 2018 for MLS Technology Inc.

| Distribut              | ion of Averaç | ge Sold Price at Closing by Price Ra | ange | %      | AV Sale | 1-2 Beds | 3 Beds  | 4 Beds  | 5+ Beds |
|------------------------|---------------|--------------------------------------|------|--------|---------|----------|---------|---------|---------|
| \$30,000<br>and less   | 5             |                                      |      | 9.09%  | 21,600  | 21,500   | 22,000  | 0       | 0       |
| \$30,001<br>\$70,000   | 7             |                                      |      | 12.73% | 50,857  | 52,800   | 46,000  | 0       | 0       |
| \$70,001<br>\$90,000   | 6             |                                      |      | 10.91% | 76,733  | 75,633   | 77,833  | 0       | 0       |
| \$90,001<br>\$150,000  | 14            |                                      |      | 25.45% | 122,678 | 95,000   | 126,000 | 120,833 | 0       |
| \$150,001<br>\$180,000 | 9             |                                      |      | 16.36% | 166,611 | 0        | 164,786 | 173,000 | 0       |
| \$180,001<br>\$250,000 | 7             |                                      |      | 12.73% | 208,179 | 0        | 209,375 | 201,000 | 0       |
| \$250,001<br>and up    | 7             |                                      |      | 12.73% | 347,179 | 251,250  | 259,000 | 308,750 | 685,000 |
| Average Sold           | Price         | 145,980                              |      |        |         | 65,939   | 142,542 | 214,450 | 685,000 |
| Total Closed I         | Jnits         | 55                                   |      | 100%   | 145,980 | 14       | 30      | 10      | 1       |
| Total Closed \         | /olume        | 8,028,895                            |      |        |         | 923.15K  | 4.28M   | 2.14M   | 685.00K |