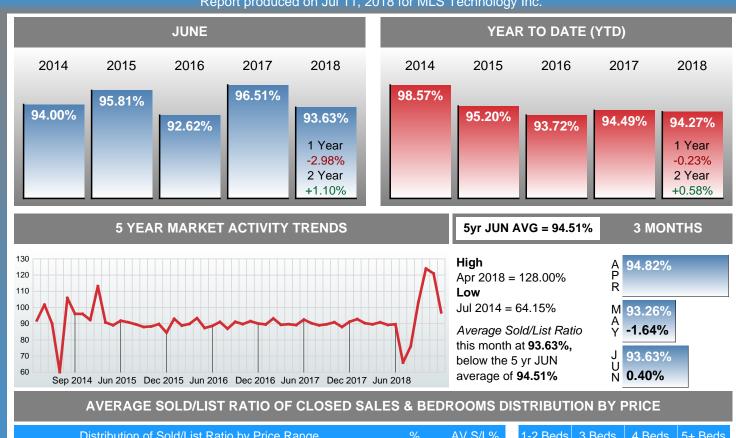

#### AVERAGE PERCENT OF SELLING PRICE TO LISTING PRICE

Report produced on Jul 11, 2018 for MLS Technology Inc.

|                        | Distribution o | f Sold/List Ratio by Price Range | %      | AV S/L% | 1-2 Beds | 3 Beds  | 4 Beds | 5+ Beds |
|------------------------|----------------|----------------------------------|--------|---------|----------|---------|--------|---------|
| \$30,000<br>and less   | 5              |                                  | 9.09%  | 80.43%  | 81.89%   | 74.58%  | 0.00%  | 0.00%   |
| \$30,001<br>\$70,000   | 7              |                                  | 12.73% | 93.30%  | 95.70%   | 87.30%  | 0.00%  | 0.00%   |
| \$70,001<br>\$90,000   | 6              |                                  | 10.91% | 96.55%  | 96.60%   | 96.49%  | 0.00%  | 0.00%   |
| \$90,001<br>\$150,000  | 14             |                                  | 25.45% | 94.94%  | 86.44%   | 96.43%  | 92.83% | 0.00%   |
| \$150,001<br>\$180,000 | 9              |                                  | 16.36% | 97.36%  | 0.00%    | 98.02%  | 95.02% | 0.00%   |
| \$180,001<br>\$250,000 | 7              |                                  | 12.73% | 96.87%  | 0.00%    | 96.66%  | 98.10% | 0.00%   |
| \$250,001<br>and up    | 7              |                                  | 12.73% | 90.27%  | 69.79%   | 100.00% | 95.35% | 80.68%  |
| Average Sol            | d/List Ratio   | 93.60%                           |        |         | 89.43%   | 95.64%  | 94.80% | 80.68%  |
| Total Closed Units 55  |                | 100%                             | 93.60% | 14      | 30       | 10      | 1      |         |
| Total Closed           | l Volume       | 8,028,895                        |        |         | 923.15K  | 4.28M   | 2.14M  | 685.00K |