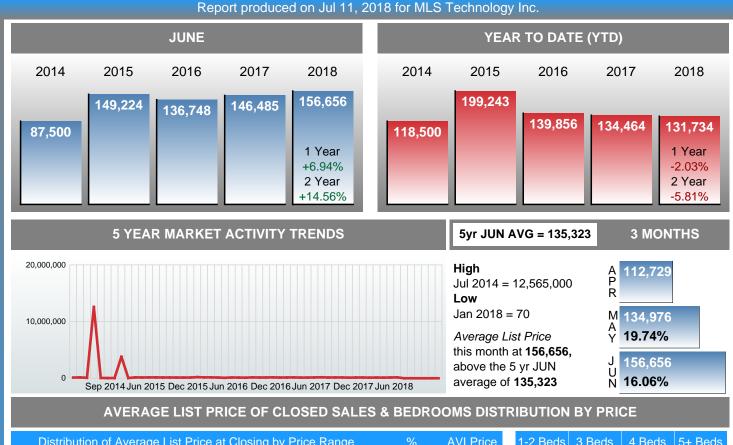

#### **Average Sale Price Going Up**

According to the preliminary trends, this market area has experienced some upward momentum with the increase of Average Price this month. Prices went up **4.20%** in June 2018 to \$145,980 versus the previous year at \$140,097.

# **AVERAGE LIST PRICE AT CLOSING**

| Distribut              | tion of Avera | ge List Price at Closing by Price Range | %      | AVLPrice | 1-2 Beds | 3 Beds  | 4 Beds  | 5+ Beds |
|------------------------|---------------|-----------------------------------------|--------|----------|----------|---------|---------|---------|
| \$25,000<br>and less   | 3             |                                         | 5.45%  | 23,000   | 23,000   | 29,500  | 0       | 0       |
| \$25,001<br>\$50,000   | 6             |                                         | 10.91% | 40,550   | 42,200   | 45,000  | 0       | 0       |
| \$50,001<br>\$75,000   | 3             |                                         | 5.45%  | 67,267   | 74,200   | 69,200  | 0       | 0       |
| \$75,001<br>\$150,000  | 19            |                                         | 34.55% | 112,432  | 94,900   | 122,800 | 131,467 | 0       |
| \$150,001<br>\$175,000 | 7             |                                         | 12.73% | 162,000  | 0        | 165,417 | 166,000 | 0       |
| \$175,001<br>\$250,000 | 9             |                                         | 16.36% | 201,055  | 0        | 212,157 | 202,400 | 0       |
| \$250,001<br>and up    | 8             |                                         | 14.55% | 377,788  | 360,000  | 259,000 | 323,600 | 849,000 |
| Average List F         | Price         | 156,656                                 |        |          | 77,457   | 147,437 | 225,960 | 849,000 |
| Total Closed L         |               | 55                                      | 100%   | 156,656  | 14       | 30      | 10      | 1       |
| Total Closed \         | /olume        | 8,616,099                               |        |          | 1.08M    | 4.42M   | 2.26M   | 849.00K |