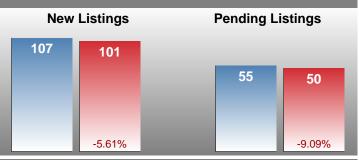

#### Sales Success for June 2018 is Positive

Overall, with Average Prices going up and Days on Market decreasing, the Listed versus Closed Ratio finished strong this month.

There were 101 New Listings in June 2018, down **5.61%** from last year at 107. Furthermore, there were 55 Closed Listings this month versus last year at 47, a **17.02%** increase.