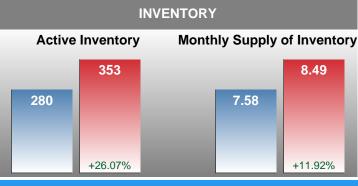

**Absorption:** Last 12 months, an Average of **42** Sales/Month **Active Inventory** as of June 30, 2018 = **353** 

## Months Supply of Inventory (MSI) Increases

The total housing inventory at the end of June 2018 rose 26.07% to 353 existing homes available for sale. Over the last 12 months this area has had an average of 42 closed sales per month. This represents an unsold inventory index of 8.49 MSI for this period.