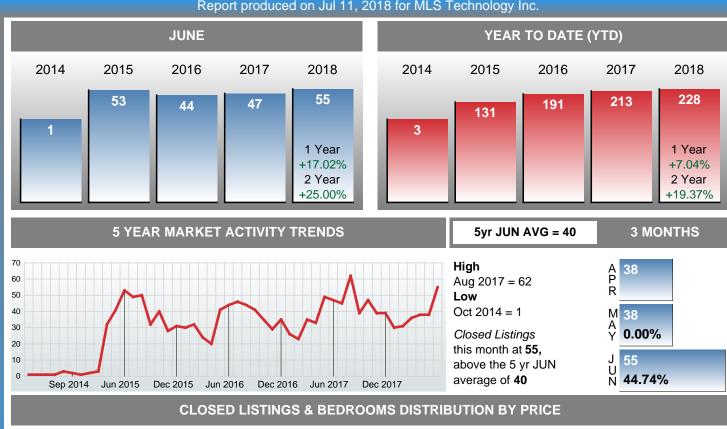

#### Report produced on Jul 11, 2018 for MLS Technology Inc.

| Compared                                       |         | June    |         |
|------------------------------------------------|---------|---------|---------|
| Metrics                                        | 2017    | 2018    | +/-%    |
| Closed Listings                                | 47      | 55      | 17.02%  |
| Pending Listings                               | 55      | 50      | -9.09%  |
| New Listings                                   | 107     | 101     | -5.61%  |
| Average List Price                             | 146,485 | 156,656 | 6.94%   |
| Average Sale Price                             | 140,097 | 145,980 | 4.20%   |
| Average Percent of List Price to Selling Price | 96.51%  | 93.63%  | -2.98%  |
| Average Days on Market to Sale                 | 44.62   | 38.04   | -14.75% |
| End of Month Inventory                         | 280     | 353     | 26.07%  |
| Months Supply of Inventory                     | 7.58    | 8.49    | 11.92%  |

## Months Supply of Inventory (MSI) Increases

The total housing inventory at the end of June 2018 rose 26.07% to 353 existing homes available for sale. Over the last 12 months this area has had an average of 42 closed sales per month. This represents an unsold inventory index of 8.49 MSI for this period.

#### Sales Success for June 2018 is Positive

Overall, with Average Prices going up and Days on Market decreasing, the Listed versus Closed Ratio finished strong this month.

There were 101 New Listings in June 2018, down **5.61%** from last year at 107. Furthermore, there were 55 Closed Listings this month versus last year at 47, a **17.02%** increase.

Closed versus Listed trends yielded a **54.5%** ratio, up from previous year's, June 2017, at **43.9%**, a **23.97%** upswing. This will certainly create pressure on an increasing Month's Supply of Inventory (MSI) in the months to come.