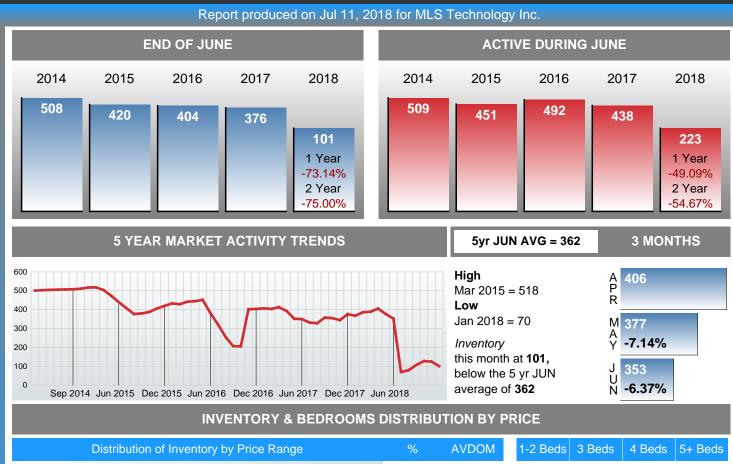

**Absorption:** Last 12 months, an Average of **42** Sales/Month **Active Inventory** as of June 30, 2018 = **353** 

## Months Supply of Inventory (MSI) Increases

The total housing inventory at the end of June 2018 rose 26.07% to 353 existing homes available for sale. Over the last 12 months this area has had an average of 42 closed sales per month. This represents an unsold inventory index of 8.49 MSI for this period.

Closed versus Listed trends yielded a **54.5%** ratio, up from previous year's, June 2017, at **43.9%**, a **23.97%** upswing. This will certainly create pressure on an increasing Month's Supply of Inventory (MSI) in the months to come.