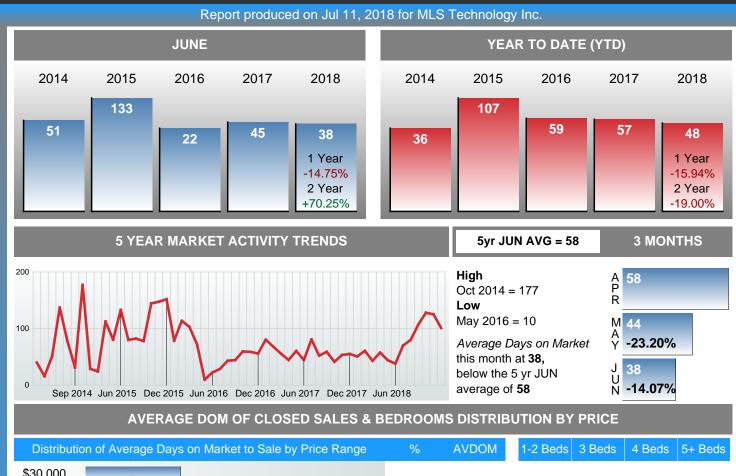

#### **Average Days on Market Shortens**

The average number of **38.04** days that homes spent on the market before selling decreased by 6.58 days or **14.75%** in June 2018 compared to last year's same month at **44.62** DOM.

## **AVERAGE DAYS ON MARKET TO SALE**

| Distribution of Average         | e Days on Market to Sale by Price Range | %      | AVDOM | 1-2 Beds | 3 Beds | 4 Beds | 5+ Beds |
|---------------------------------|-----------------------------------------|--------|-------|----------|--------|--------|---------|
| \$30,000<br>and less            |                                         | 9.09%  | 20.6  | 25.5     | 1.0    | 0.0    | 0.0     |
| \$30,001<br>\$70,000 <b>7</b>   |                                         | 12.73% | 41.7  | 25.8     | 81.5   | 0.0    | 0.0     |
| \$70,001<br>\$90,000 <b>6</b>   |                                         | 10.91% | 15.0  | 14.3     | 15.7   | 0.0    | 0.0     |
| \$90,001<br>\$150,000           |                                         | 25.45% | 38.4  | 45.0     | 27.8   | 71.7   | 0.0     |
| \$150,001<br>\$180,000          |                                         | 16.36% | 46.8  | 0.0      | 48.3   | 41.5   | 0.0     |
| \$180,001<br>\$250,000 <b>7</b> |                                         | 12.73% | 44.6  | 0.0      | 26.5   | 153.0  | 0.0     |
| \$250,001<br>and up             |                                         | 12.73% | 48.0  | 39.0     | 6.0    | 39.3   | 134.0   |
| Average Closed DOM              | 38.0                                    |        |       | 25.6     | 33.1   | 60.8   | 134.0   |
| Total Closed Units              | 55                                      | 100%   | 38.0  | 14       | 30     | 10     | 1       |
| Total Closed Volume             | 8,028,895                               |        |       | 923.15K  | 4.28M  | 2.14M  | 685.00K |