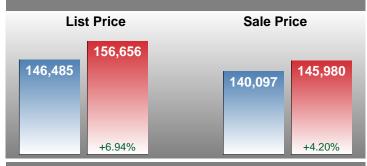

#### **Average Sale Price Going Up**

According to the preliminary trends, this market area has experienced some upward momentum with the increase of Average Price this month. Prices went up **4.20%** in June 2018 to \$145,980 versus the previous year at \$140,097.

#### Sales Success for June 2018 is Positive

Overall, with Average Prices going up and Days on Market decreasing, the Listed versus Closed Ratio finished strong this month.

There were 101 New Listings in June 2018, down **5.61%** from last year at 107. Furthermore, there were 55 Closed Listings this month versus last year at 47, a **17.02%** increase.