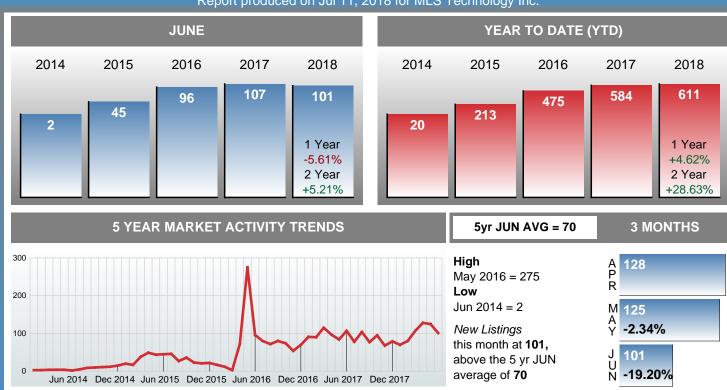

#### Report produced on Jul 11, 2018 for MLS Technology Inc.

| Compared                                       |         | June    |         |
|------------------------------------------------|---------|---------|---------|
| Metrics                                        | 2017    | 2018    | +/-%    |
| Closed Listings                                | 47      | 55      | 17.02%  |
| Pending Listings                               | 55      | 50      | -9.09%  |
| New Listings                                   | 107     | 101     | -5.61%  |
| Average List Price                             | 146,485 | 156,656 | 6.94%   |
| Average Sale Price                             | 140,097 | 145,980 | 4.20%   |
| Average Percent of List Price to Selling Price | 96.51%  | 93.63%  | -2.98%  |
| Average Days on Market to Sale                 | 44.62   | 38.04   | -14.75% |
| End of Month Inventory                         | 280     | 353     | 26.07%  |
| Months Supply of Inventory                     | 7.58    | 8.49    | 11.92%  |

#### Sales Success for June 2018 is Positive

Overall, with Average Prices going up and Days on Market decreasing, the Listed versus Closed Ratio finished strong this month.

There were 101 New Listings in June 2018, down **5.61%** from last year at 107. Furthermore, there were 55 Closed Listings this month versus last year at 47, a **17.02%** increase.