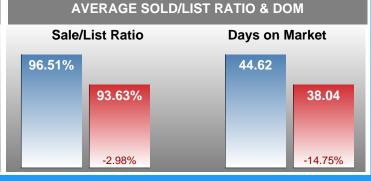

#### **Average Days on Market Shortens**

The average number of **38.04** days that homes spent on the market before selling decreased by 6.58 days or **14.75%** in June 2018 compared to last year's same month at **44.62** DOM.

#### Sales Success for June 2018 is Positive

Overall, with Average Prices going up and Days on Market decreasing, the Listed versus Closed Ratio finished strong this month.

There were 101 New Listings in June 2018, down **5.61%** from last year at 107. Furthermore, there were 55 Closed Listings this month versus last year at 47, a **17.02%** increase.