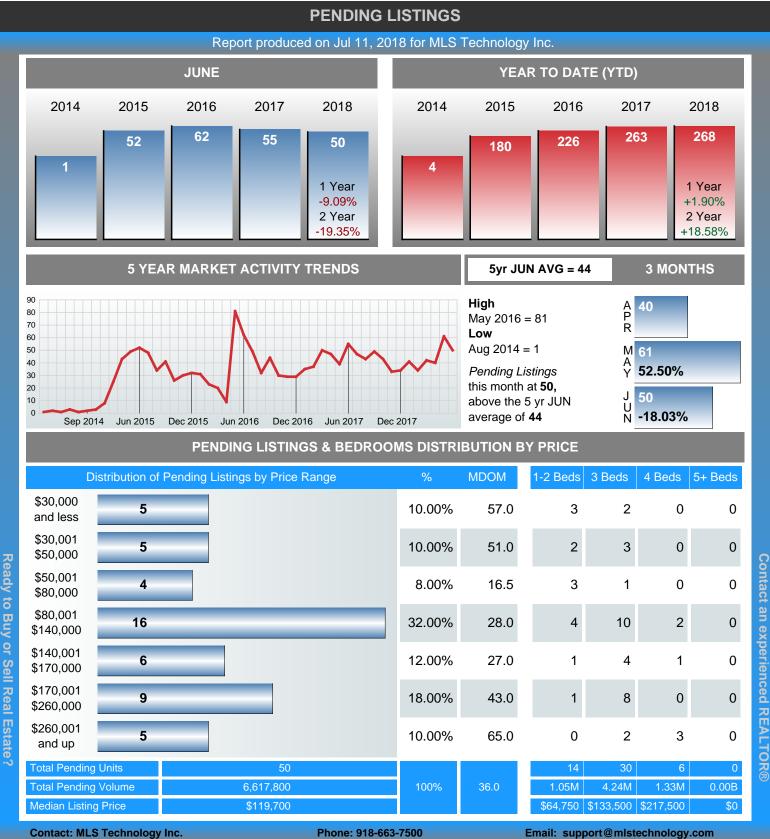

### MONTHLY INVENTORY ANALYSIS

Report produced on Jul 11, 2018 for MLS Technology Inc.

| Compared                                      | June    |         |         | MARKET ACTIVITY                                                       |
|-----------------------------------------------|---------|---------|---------|-----------------------------------------------------------------------|
| Metrics                                       | 2017    | 2018    | +/-%    |                                                                       |
| Closed Listings                               | 47      | 55      | 17.02%  |                                                                       |
| Pending Listings                              | 55      | 50      | -9.09%  |                                                                       |
| New Listings                                  | 107     | 101     | -5.61%  |                                                                       |
| Median List Price                             | 129,900 | 144,900 | 11.55%  |                                                                       |
| Median Sale Price                             | 122,000 | 135,000 | 10.66%  |                                                                       |
| Median Percent of List Price to Selling Price | 97.58%  | 95.16%  | -2.48%  | Closed (11.09%)                                                       |
| Median Days on Market to Sale                 | 31.00   | 21.00   | -32.26% | <ul> <li>Pending (10.08%)</li> <li>Other OffMarket (7.66%)</li> </ul> |
| End of Month Inventory                        | 280     | 353     | 26.07%  |                                                                       |
| Months Supply of Inventory                    | 7.58    | 8.49    | 11.92%  | □ Active (71.17%)                                                     |