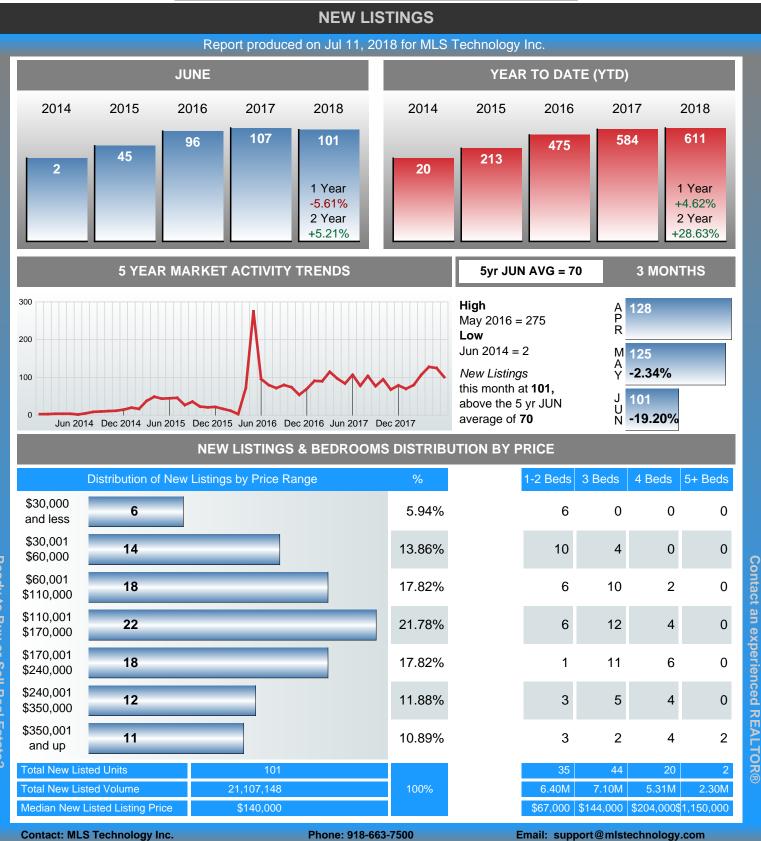

### MONTHLY INVENTORY ANALYSIS

Report produced on Jul 11, 2018 for MLS Technology Inc.

| Compared                                      | June    |         |         | MARKET ACTIVITY                                                       |
|-----------------------------------------------|---------|---------|---------|-----------------------------------------------------------------------|
| Metrics                                       | 2017    | 2018    | +/-%    |                                                                       |
| Closed Listings                               | 47      | 55      | 17.02%  |                                                                       |
| Pending Listings                              | 55      | 50      | -9.09%  |                                                                       |
| New Listings                                  | 107     | 101     | -5.61%  |                                                                       |
| Median List Price                             | 129,900 | 144,900 | 11.55%  |                                                                       |
| Median Sale Price                             | 122,000 | 135,000 | 10.66%  |                                                                       |
| Median Percent of List Price to Selling Price | 97.58%  | 95.16%  | -2.48%  | Closed (11.09%)                                                       |
| Median Days on Market to Sale                 | 31.00   | 21.00   | -32.26% | <ul> <li>Pending (10.08%)</li> <li>Other OffMarket (7.66%)</li> </ul> |
| End of Month Inventory                        | 280     | 353     | 26.07%  |                                                                       |
| Months Supply of Inventory                    | 7.58    | 8.49    | 11.92%  | □ Active (71.17%)                                                     |

#### Sales Success for June 2018 is Positive

Overall, with Median Prices going up and Days on Market decreasing, the Listed versus Closed Ratio finished strong this month.

There were 101 New Listings in June 2018, down **5.61%** from last year at 107. Furthermore, there were 55 Closed Listings this month versus last year at 47, a **17.02%** increase.