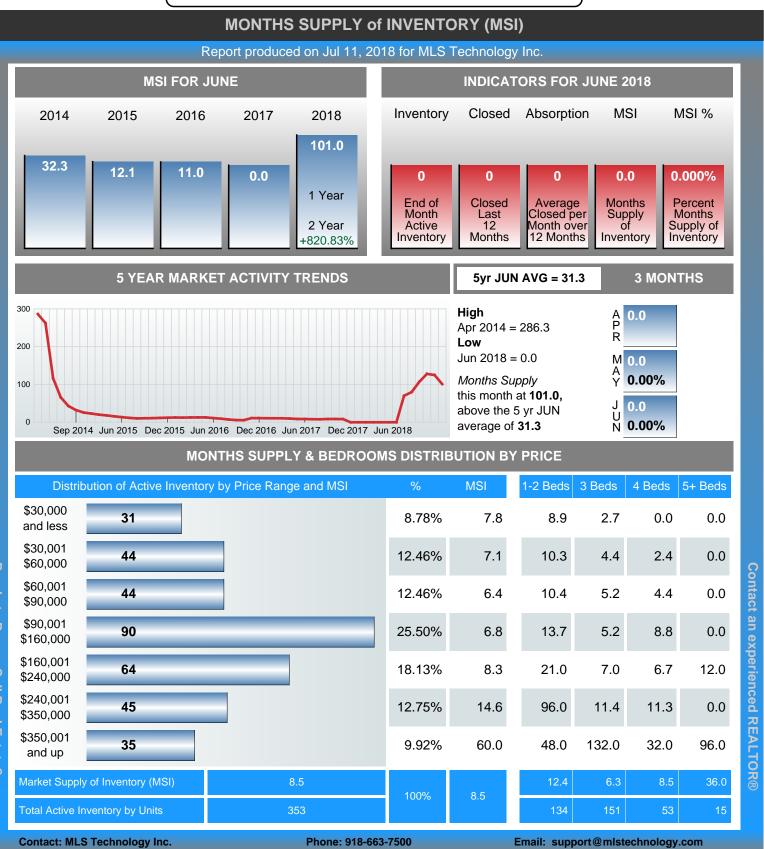

Absorption: Last 12 months, an Average of **42** Sales/Month Active Inventory as of June 30, 2018 = **353** 

#### Months Supply of Inventory (MSI) Increases

The total housing inventory at the end of June 2018 rose **26.07%** to 353 existing homes available for sale. Over the last 12 months this area has had an average of 42 closed sales per month. This represents an unsold inventory index of **8.49** MSI for this period.

Closed versus Listed trends yielded a **54.5%** ratio, up from previous year's, June 2017, at **43.9%**, a **23.97%** upswing. This will certainly create pressure on an increasing Month's Supply of Inventory (MSI) in the months to come.