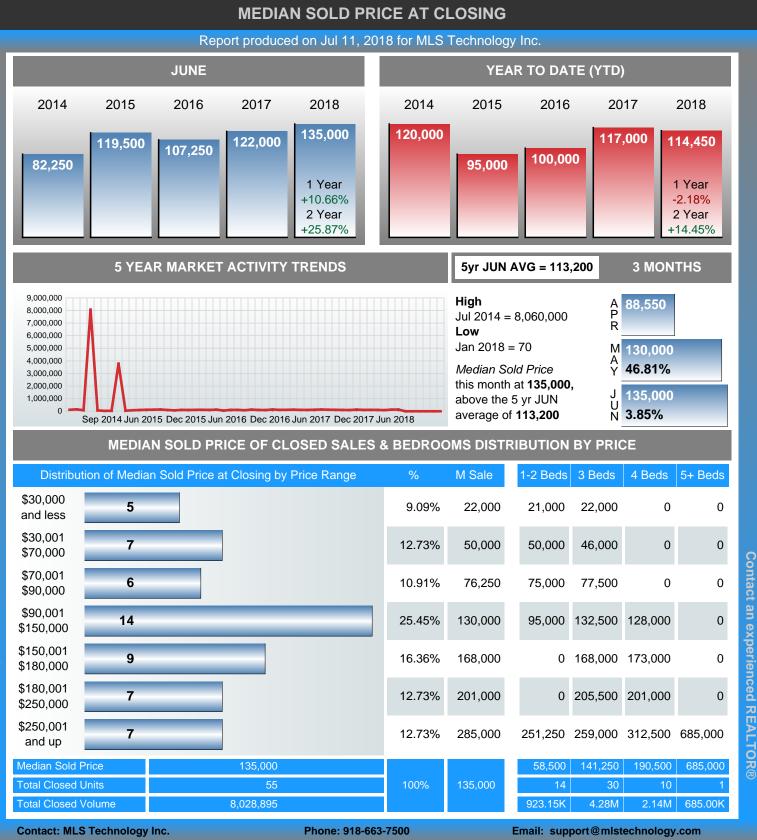

#### Median Sale Price Going Up

According to the preliminary trends, this market area has experienced some upward momentum with the increase of Median Price this month. Prices went up **10.66%** in June 2018 to \$135,000 versus the previous year at \$122,000.