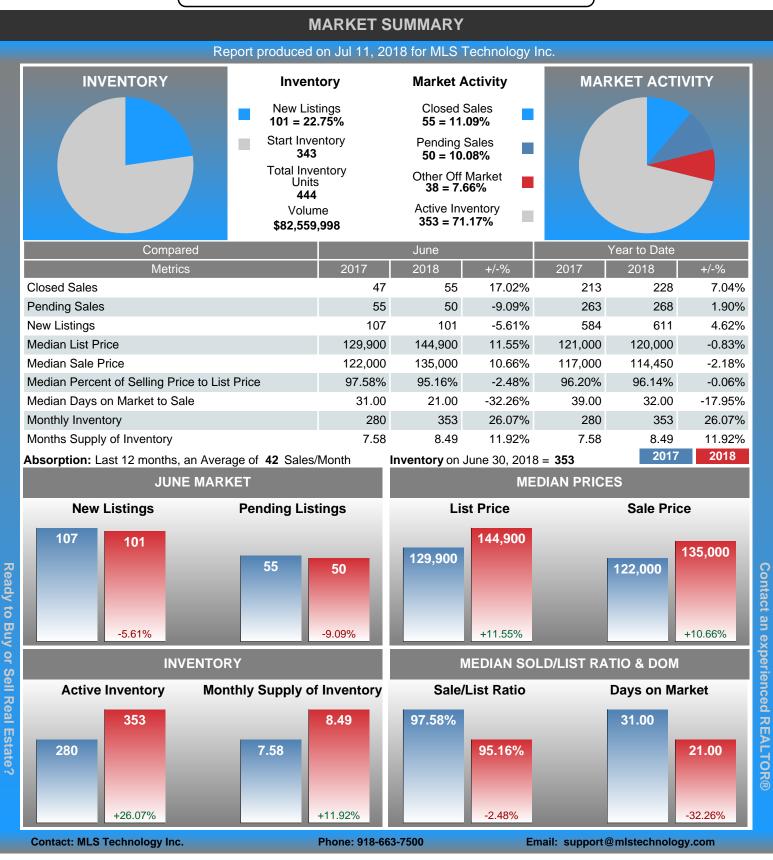

### MONTHLY INVENTORY ANALYSIS

Report produced on Jul 11, 2018 for MLS Technology Inc.

| Compared                                      | June    |         |         | MARKET ACTIVITY                                                       |
|-----------------------------------------------|---------|---------|---------|-----------------------------------------------------------------------|
| Metrics                                       | 2017    | 2018    | +/-%    |                                                                       |
| Closed Listings                               | 47      | 55      | 17.02%  |                                                                       |
| Pending Listings                              | 55      | 50      | -9.09%  |                                                                       |
| New Listings                                  | 107     | 101     | -5.61%  |                                                                       |
| Median List Price                             | 129,900 | 144,900 | 11.55%  |                                                                       |
| Median Sale Price                             | 122,000 | 135,000 | 10.66%  |                                                                       |
| Median Percent of List Price to Selling Price | 97.58%  | 95.16%  | -2.48%  | Closed (11.09%)                                                       |
| Median Days on Market to Sale                 | 31.00   | 21.00   | -32.26% | <ul> <li>Pending (10.08%)</li> <li>Other OffMarket (7.66%)</li> </ul> |
| End of Month Inventory                        | 280     | 353     | 26.07%  |                                                                       |
| Months Supply of Inventory                    | 7.58    | 8.49    | 11.92%  | □ Active (71.17%)                                                     |

Absorption: Last 12 months, an Average of **42** Sales/Month Active Inventory as of June 30, 2018 = **353** 

#### Months Supply of Inventory (MSI) Increases

The total housing inventory at the end of June 2018 rose **26.07%** to 353 existing homes available for sale. Over the last 12 months this area has had an average of 42 closed sales per month. This represents an unsold inventory index of **8.49** MSI for this period.

#### Median Sale Price Going Up

According to the preliminary trends, this market area has experienced some upward momentum with the increase of Median Price this month. Prices went up **10.66%** in June 2018 to \$135,000 versus the previous year at \$122,000.

#### **Median Days on Market Shortens**

The median number of **21.00** days that homes spent on the market before selling decreased by 10.00 days or **32.26%** in June 2018 compared to last year's same month at **31.00** DOM.

#### Sales Success for June 2018 is Positive

Overall, with Median Prices going up and Days on Market decreasing, the Listed versus Closed Ratio finished strong this month.

There were 101 New Listings in June 2018, down **5.61%** from last year at 107. Furthermore, there were 55 Closed Listings this month versus last year at 47, a **17.02%** increase.

Closed versus Listed trends yielded a **54.5%** ratio, up from previous year's, June 2017, at **43.9%**, a **23.97%** upswing. This will certainly create pressure on an increasing Month's Supply of Inventory (MSI) in the months to come.