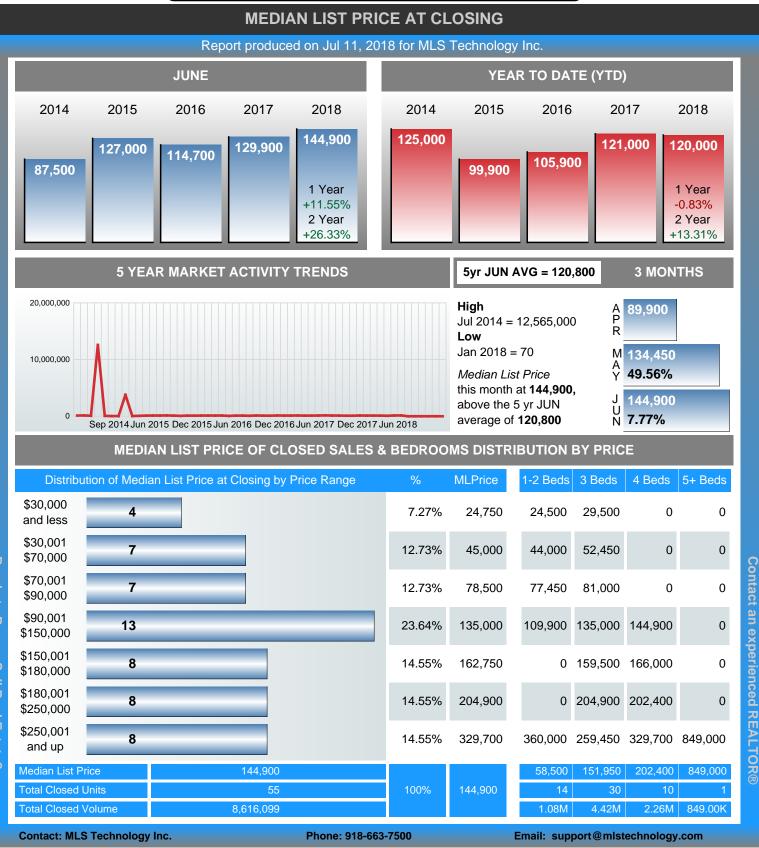

### MONTHLY INVENTORY ANALYSIS

Report produced on Jul 11, 2018 for MLS Technology Inc.

| Compared                                      | June    |         |         | MARKET ACTIVITY                                                       |
|-----------------------------------------------|---------|---------|---------|-----------------------------------------------------------------------|
| Metrics                                       | 2017    | 2018    | +/-%    |                                                                       |
| Closed Listings                               | 47      | 55      | 17.02%  |                                                                       |
| Pending Listings                              | 55      | 50      | -9.09%  |                                                                       |
| New Listings                                  | 107     | 101     | -5.61%  |                                                                       |
| Median List Price                             | 129,900 | 144,900 | 11.55%  |                                                                       |
| Median Sale Price                             | 122,000 | 135,000 | 10.66%  |                                                                       |
| Median Percent of List Price to Selling Price | 97.58%  | 95.16%  | -2.48%  | Closed (11.09%)                                                       |
| Median Days on Market to Sale                 | 31.00   | 21.00   | -32.26% | <ul> <li>Pending (10.08%)</li> <li>Other OffMarket (7.66%)</li> </ul> |
| End of Month Inventory                        | 280     | 353     | 26.07%  |                                                                       |
| Months Supply of Inventory                    | 7.58    | 8.49    | 11.92%  | □ Active (71.17%)                                                     |

#### Sales Success for June 2018 is Positive

Overall, with Median Prices going up and Days on Market decreasing, the Listed versus Closed Ratio finished strong this month.

There were 101 New Listings in June 2018, down **5.61%** from last year at 107. Furthermore, there were 55 Closed Listings this month versus last year at 47, a **17.02%** increase.