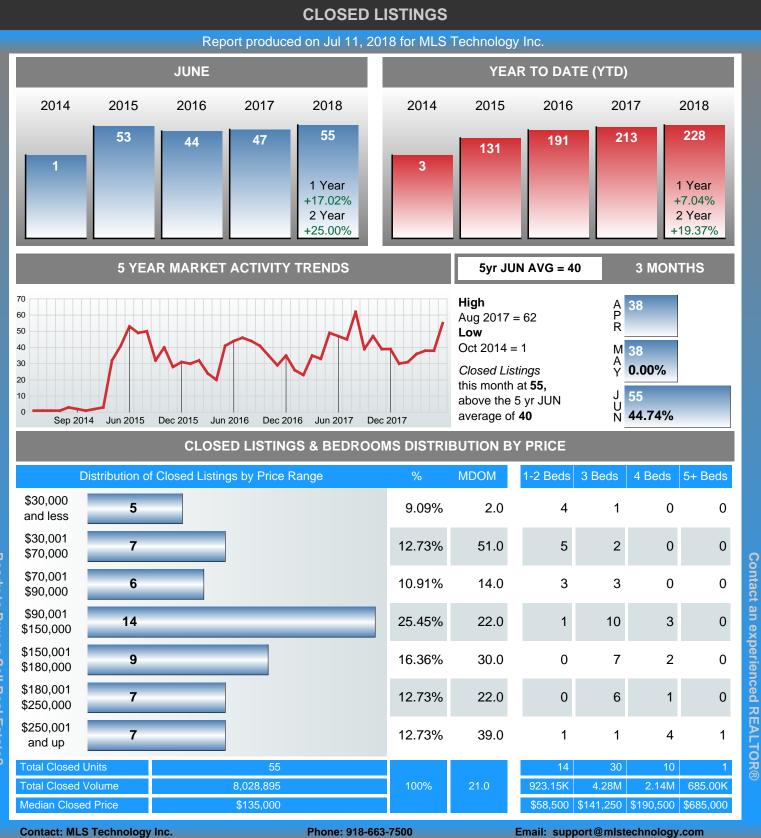

### MONTHLY INVENTORY ANALYSIS

Report produced on Jul 11, 2018 for MLS Technology Inc.

| Compared                                      | June    |         |         | MARKET ACTIVITY                                                       |
|-----------------------------------------------|---------|---------|---------|-----------------------------------------------------------------------|
| Metrics                                       | 2017    | 2018    | +/-%    |                                                                       |
| Closed Listings                               | 47      | 55      | 17.02%  |                                                                       |
| Pending Listings                              | 55      | 50      | -9.09%  |                                                                       |
| New Listings                                  | 107     | 101     | -5.61%  |                                                                       |
| Median List Price                             | 129,900 | 144,900 | 11.55%  |                                                                       |
| Median Sale Price                             | 122,000 | 135,000 | 10.66%  |                                                                       |
| Median Percent of List Price to Selling Price | 97.58%  | 95.16%  | -2.48%  | Closed (11.09%)                                                       |
| Median Days on Market to Sale                 | 31.00   | 21.00   | -32.26% | <ul> <li>Pending (10.08%)</li> <li>Other OffMarket (7.66%)</li> </ul> |
| End of Month Inventory                        | 280     | 353     | 26.07%  |                                                                       |
| Months Supply of Inventory                    | 7.58    | 8.49    | 11.92%  | □ Active (71.17%)                                                     |

#### Sales Success for June 2018 is Positive

Overall, with Median Prices going up and Days on Market decreasing, the Listed versus Closed Ratio finished strong this month.

There were 101 New Listings in June 2018, down **5.61%** from last year at 107. Furthermore, there were 55 Closed Listings this month versus last year at 47, a **17.02%** increase.

Closed versus Listed trends yielded a **54.5%** ratio, up from previous year's, June 2017, at **43.9%**, a **23.97%** upswing. This will certainly create pressure on an increasing Month's Supply of Inventory (MSI) in the months to come.