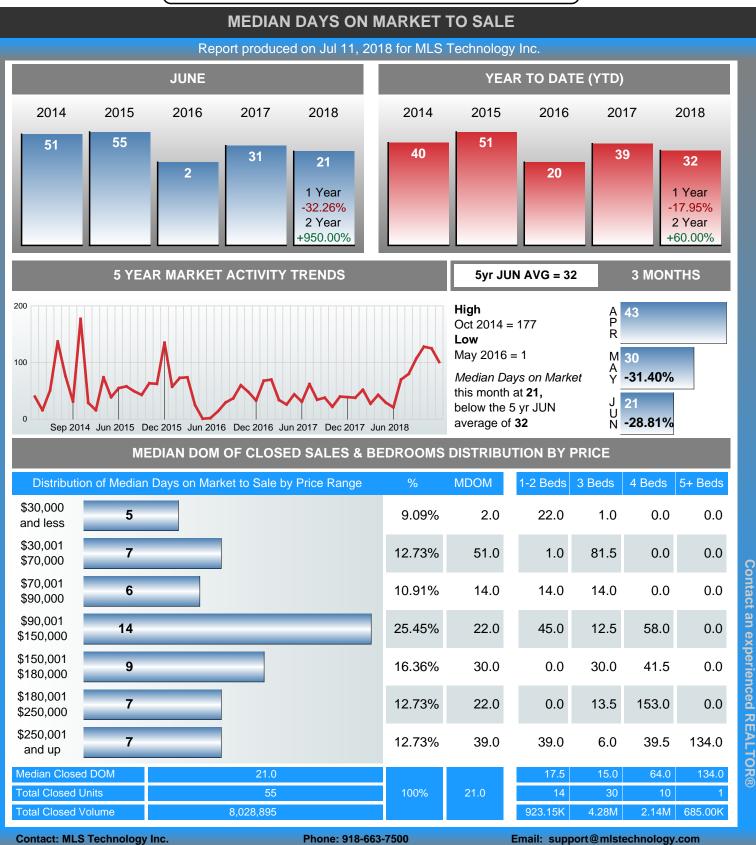

#### **Median Days on Market Shortens**

The median number of **21.00** days that homes spent on the market before selling decreased by 10.00 days or **32.26%** in June 2018 compared to last year's same month at **31.00** DOM.