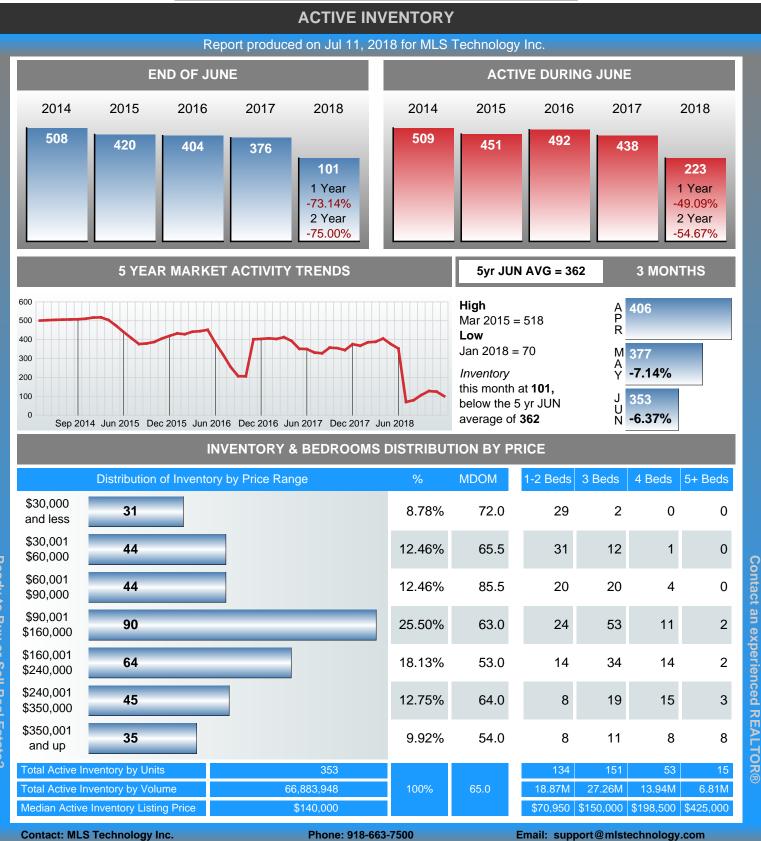

### MONTHLY INVENTORY ANALYSIS

Report produced on Jul 11, 2018 for MLS Technology Inc.

| Compared                                      | June    |         |         | MARKET ACTIVITY                                                       |
|-----------------------------------------------|---------|---------|---------|-----------------------------------------------------------------------|
| Metrics                                       | 2017    | 2018    | +/-%    |                                                                       |
| Closed Listings                               | 47      | 55      | 17.02%  |                                                                       |
| Pending Listings                              | 55      | 50      | -9.09%  |                                                                       |
| New Listings                                  | 107     | 101     | -5.61%  |                                                                       |
| Median List Price                             | 129,900 | 144,900 | 11.55%  |                                                                       |
| Median Sale Price                             | 122,000 | 135,000 | 10.66%  |                                                                       |
| Median Percent of List Price to Selling Price | 97.58%  | 95.16%  | -2.48%  | Closed (11.09%)                                                       |
| Median Days on Market to Sale                 | 31.00   | 21.00   | -32.26% | <ul> <li>Pending (10.08%)</li> <li>Other OffMarket (7.66%)</li> </ul> |
| End of Month Inventory                        | 280     | 353     | 26.07%  |                                                                       |
| Months Supply of Inventory                    | 7.58    | 8.49    | 11.92%  | □ Active (71.17%)                                                     |

Absorption: Last 12 months, an Average of **42** Sales/Month Active Inventory as of June 30, 2018 = **353** 

#### Months Supply of Inventory (MSI) Increases

The total housing inventory at the end of June 2018 rose **26.07%** to 353 existing homes available for sale. Over the last 12 months this area has had an average of 42 closed sales per month. This represents an unsold inventory index of **8.49** MSI for this period.

Closed versus Listed trends yielded a **54.5%** ratio, up from previous year's, June 2017, at **43.9%**, a **23.97%** upswing. This will certainly create pressure on an increasing Month's Supply of Inventory (MSI) in the months to come.