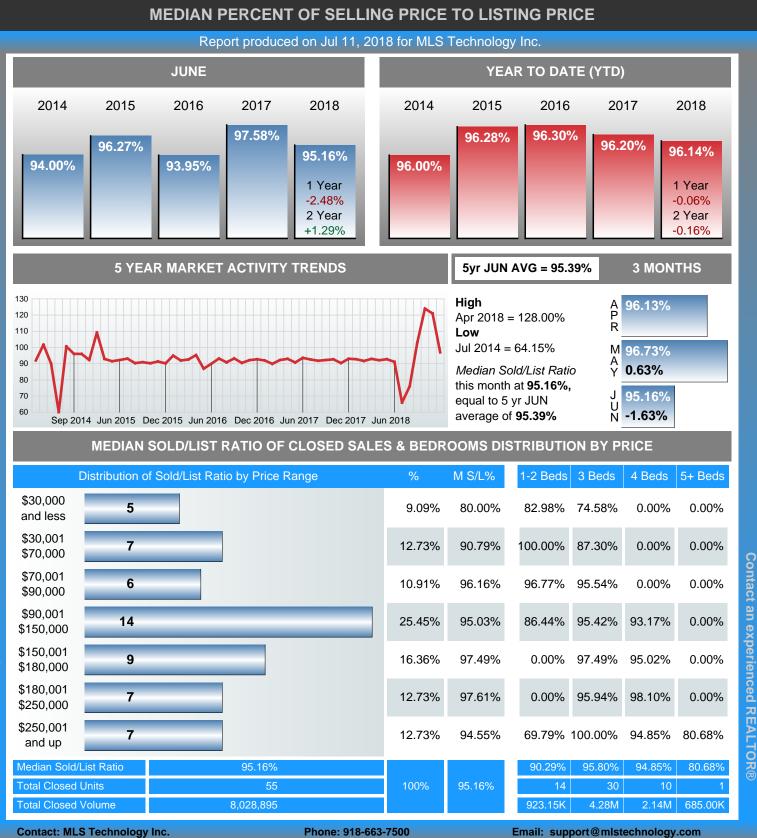

#### Median Sale Price Going Up

According to the preliminary trends, this market area has experienced some upward momentum with the increase of Median Price this month. Prices went up **10.66%** in June 2018 to \$135,000 versus the previous year at \$122,000.

#### **Median Days on Market Shortens**

The median number of **21.00** days that homes spent on the market before selling decreased by 10.00 days or **32.26%** in June 2018 compared to last year's same month at **31.00** DOM.

#### Sales Success for June 2018 is Positive

Overall, with Median Prices going up and Days on Market decreasing, the Listed versus Closed Ratio finished strong this month.

There were 101 New Listings in June 2018, down **5.61%** from last year at 107. Furthermore, there were 55 Closed Listings this month versus last year at 47, a **17.02%** increase.

Closed versus Listed trends yielded a **54.5%** ratio, up from previous year's, June 2017, at **43.9%**, a **23.97%** upswing. This will certainly create pressure on an increasing Month's Supply of Inventory (MSI) in the months to come.