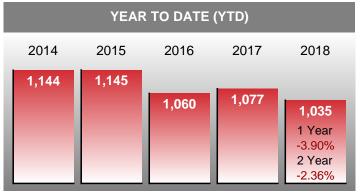

#### **Months Supply of Inventory (MSI) Decreases**

The total housing inventory at the end of June 2018 decreased 1.44% to 752 existing homes available for sale. Over the last 12 months this area has had an average of 51 closed sales per month. This represents an unsold inventory index of 14.63 MSI for this period.