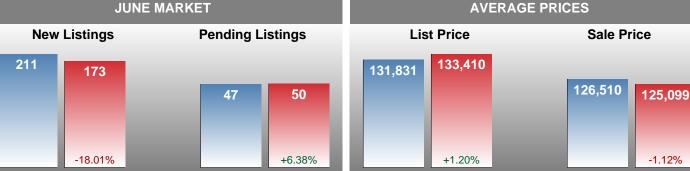

#### Sales Success for June 2018 is Positive

Overall, with Average Prices falling and Days on Market decreasing, the Listed versus Closed Ratio finished strong this month.

There were 173 New Listings in June 2018, down 18.01% from last year at 211. Furthermore, there were 62 Closed Listings this month versus last year at 64, a -3.13% decrease.