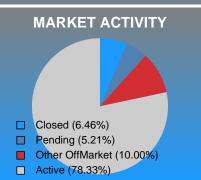

**Absorption:** Last 12 months, an Average of **51** Sales/Month **Active Inventory** as of June 30, 2018 = **752** 

#### **Months Supply of Inventory (MSI) Decreases**

The total housing inventory at the end of June 2018 decreased 1.44% to 752 existing homes available for sale. Over the last 12 months this area has had an average of 51 closed sales per month. This represents an unsold inventory index of 14.63 MSI for this period.