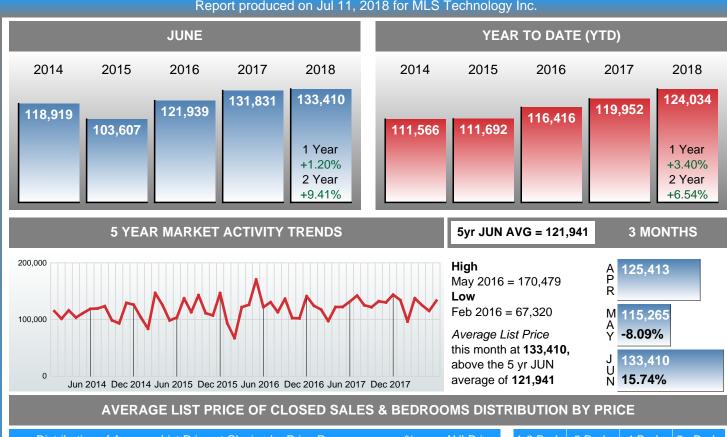

#### Report produced on Jul 11, 2018 for MLS Technology Inc.

| Compared                                       | June    |         |         |  |  |  |
|------------------------------------------------|---------|---------|---------|--|--|--|
| Metrics                                        | 2017    | 2018    | +/-%    |  |  |  |
| Closed Listings                                | 64      | 62      | -3.13%  |  |  |  |
| Pending Listings                               | 47      | 50      | 6.38%   |  |  |  |
| New Listings                                   | 211     | 173     | -18.01% |  |  |  |
| Average List Price                             | 131,831 | 133,410 | 1.20%   |  |  |  |
| Average Sale Price                             | 126,510 | 125,099 | -1.12%  |  |  |  |
| Average Percent of List Price to Selling Price | 93.00%  | 91.20%  | -1.94%  |  |  |  |
| Average Days on Market to Sale                 | 47.20   | 41.82   | -11.40% |  |  |  |
| End of Month Inventory                         | 763     | 752     | -1.44%  |  |  |  |
| Months Supply of Inventory                     | 14.51   | 14.63   | 0.79%   |  |  |  |

#### **Average Sale Price Falling**

According to the preliminary trends, this market area has experienced some downward momentum with the decline of Average Price this month. Prices dipped **1.12%** in June 2018 to \$125,099 versus the previous year at \$126,510.