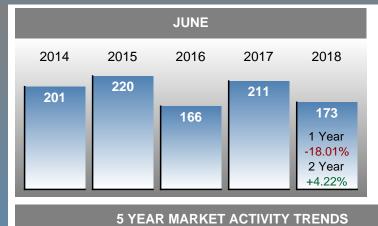

#### Sales Success for June 2018 is Positive

Overall, with Average Prices falling and Days on Market decreasing, the Listed versus Closed Ratio finished strong this month.

There were 173 New Listings in June 2018, down 18.01% from last year at 211. Furthermore, there were 62 Closed Listings this month versus last year at 64, a -3.13% decrease.

New Listings this month at 173, below the 5 yr JUN average of 194

3 MONTHS

M 215 A 18.13%

173 -19.53%