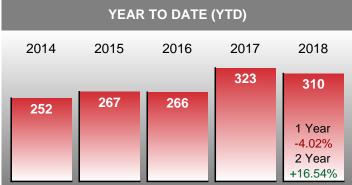

#### Report produced on Jul 11, 2018 for MLS Technology Inc.

| Compared                                       | June    |         |         |  |  |  |
|------------------------------------------------|---------|---------|---------|--|--|--|
| Metrics                                        | 2017    | 2018    | +/-%    |  |  |  |
| Closed Listings                                | 64      | 62      | -3.13%  |  |  |  |
| Pending Listings                               | 47      | 50      | 6.38%   |  |  |  |
| New Listings                                   | 211     | 173     | -18.01% |  |  |  |
| Average List Price                             | 131,831 | 133,410 | 1.20%   |  |  |  |
| Average Sale Price                             | 126,510 | 125,099 | -1.12%  |  |  |  |
| Average Percent of List Price to Selling Price | 93.00%  | 91.20%  | -1.94%  |  |  |  |
| Average Days on Market to Sale                 | 47.20   | 41.82   | -11.40% |  |  |  |
| End of Month Inventory                         | 763     | 752     | -1.44%  |  |  |  |
| Months Supply of Inventory                     | 14.51   | 14.63   | 0.79%   |  |  |  |

#### Sales Success for June 2018 is Positive

Overall, with Average Prices falling and Days on Market decreasing, the Listed versus Closed Ratio finished strong this month.

There were 173 New Listings in June 2018, down 18.01% from last year at 211. Furthermore, there were 62 Closed Listings this month versus last year at 64, a -3.13% decrease.