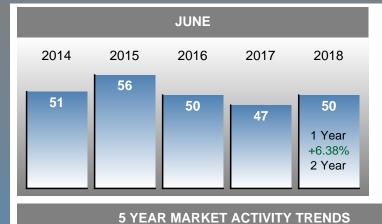

#### Report produced on Jul 11, 2018 for MLS Technology Inc.

| Compared                                       | June    |         |         |  |  |  |
|------------------------------------------------|---------|---------|---------|--|--|--|
| Metrics                                        | 2017    | 2018    | +/-%    |  |  |  |
| Closed Listings                                | 64      | 62      | -3.13%  |  |  |  |
| Pending Listings                               | 47      | 50      | 6.38%   |  |  |  |
| New Listings                                   | 211     | 173     | -18.01% |  |  |  |
| Average List Price                             | 131,831 | 133,410 | 1.20%   |  |  |  |
| Average Sale Price                             | 126,510 | 125,099 | -1.12%  |  |  |  |
| Average Percent of List Price to Selling Price | 93.00%  | 91.20%  | -1.94%  |  |  |  |
| Average Days on Market to Sale                 | 47.20   | 41.82   | -11.40% |  |  |  |
| End of Month Inventory                         | 763     | 752     | -1.44%  |  |  |  |
| Months Supply of Inventory                     | 14.51   | 14.63   | 0.79%   |  |  |  |

#### Sales Success for June 2018 is Positive

Overall, with Average Prices falling and Days on Market decreasing, the Listed versus Closed Ratio finished strong this month.

There were 173 New Listings in June 2018, down 18.01% from last year at 211. Furthermore, there were 62 Closed Listings this month versus last year at 64, a -3.13% decrease.