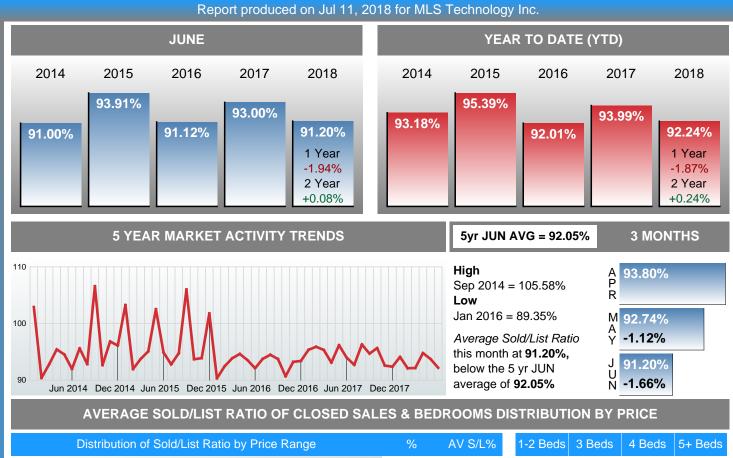

#### **Average Days on Market Shortens**

The average number of **41.82** days that homes spent on the market before selling decreased by 5.38 days or **11.40%** in June 2018 compared to last year's same month at **47.20** DOM.

## **AVERAGE PERCENT OF SELLING PRICE TO LISTING PRICE**

|                        | Distribution o | f Sold/List Ratio by Price Range | %      | AV S/L% | 1-2 Beds | 3 Beds | 4 Beds  | 5+ Beds |
|------------------------|----------------|----------------------------------|--------|---------|----------|--------|---------|---------|
| \$30,000<br>and less   | 8              |                                  | 12.90% | 74.51%  | 76.00%   | 64.10% | 0.00%   | 0.00%   |
| \$30,001<br>\$50,000   | 2              |                                  | 3.23%  | 84.17%  | 0.00%    | 84.17% | 0.00%   | 0.00%   |
| \$50,001<br>\$80,000   | 14             |                                  | 22.58% | 89.30%  | 88.08%   | 88.97% | 100.00% | 90.63%  |
| \$80,001<br>\$130,000  | 13             |                                  | 20.97% | 96.03%  | 90.91%   | 96.15% | 97.98%  | 0.00%   |
| \$130,001<br>\$170,000 | 11             |                                  | 17.74% | 97.02%  | 96.29%   | 96.38% | 98.77%  | 0.00%   |
| \$170,001<br>\$240,000 | 8              |                                  | 12.90% | 95.60%  | 0.00%    | 94.26% | 97.83%  | 0.00%   |
| \$240,001<br>and up    | 6              |                                  | 9.68%  | 93.22%  | 0.00%    | 94.45% | 91.98%  | 0.00%   |
| Average So             | ld/List Ratio  | 91.20%                           |        |         | 84.64%   | 93.13% | 96.81%  | 90.63%  |
| Total Close            | d Units        | 62                               | 100%   | 91.20%  | 19       | 30     | 12      | 1       |
| Total Close            | d Volume       | 7,756,110                        |        |         | 1.08M    | 4.06M  | 2.55M   | 72.50K  |