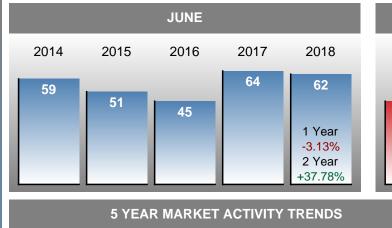

#### Report produced on Jul 11, 2018 for MLS Technology Inc.

| Compared                                       | June    |         |         |  |  |  |
|------------------------------------------------|---------|---------|---------|--|--|--|
| Metrics                                        | 2017    | 2018    | +/-%    |  |  |  |
| Closed Listings                                | 64      | 62      | -3.13%  |  |  |  |
| Pending Listings                               | 47      | 50      | 6.38%   |  |  |  |
| New Listings                                   | 211     | 173     | -18.01% |  |  |  |
| Average List Price                             | 131,831 | 133,410 | 1.20%   |  |  |  |
| Average Sale Price                             | 126,510 | 125,099 | -1.12%  |  |  |  |
| Average Percent of List Price to Selling Price | 93.00%  | 91.20%  | -1.94%  |  |  |  |
| Average Days on Market to Sale                 | 47.20   | 41.82   | -11.40% |  |  |  |
| End of Month Inventory                         | 763     | 752     | -1.44%  |  |  |  |
| Months Supply of Inventory                     | 14.51   | 14.63   | 0.79%   |  |  |  |

#### Sales Success for June 2018 is Positive

Overall, with Average Prices falling and Days on Market decreasing, the Listed versus Closed Ratio finished strong this month.

There were 173 New Listings in June 2018, down 18.01% from last year at 211. Furthermore, there were 62 Closed Listings this month versus last year at 64, a -3.13% decrease.