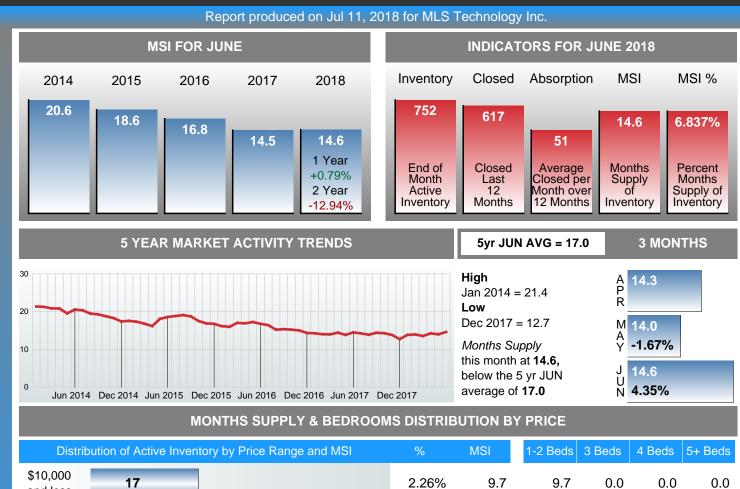

#### **Months Supply of Inventory (MSI) Decreases**

The total housing inventory at the end of June 2018 decreased 1.44% to 752 existing homes available for sale. Over the last 12 months this area has had an average of 51 closed sales per month. This represents an unsold inventory index of 14.63 MSI for this period.

## **MONTHS SUPPLY of INVENTORY (MSI)**

| Distrib                         | oution of Active Invento              | ry by Price Range and MSI | %      | MSI  | 1-2 Beds | 3 Beds | 4 Beds | 5+ Beds |
|---------------------------------|---------------------------------------|---------------------------|--------|------|----------|--------|--------|---------|
| \$10,000<br>and less            | 17                                    |                           | 2.26%  | 9.7  | 9.7      | 0.0    | 0.0    | 0.0     |
| \$10,001<br>\$10,000            | 0                                     |                           | 0.00%  | 0.0  | 0.0      | 0.0    | 0.0    | 0.0     |
| \$10,001<br>\$40,000            | 256                                   |                           | 34.04% | 31.7 | 38.5     | 7.2    | 0.0    | 0.0     |
| \$40,001<br>\$90,000            | 186                                   |                           | 24.73% | 14.6 | 24.5     | 4.6    | 4.6    | 0.0     |
| \$90,001<br>\$170,000           | 121                                   |                           | 16.09% | 7.2  | 20.1     | 4.8    | 4.4    | 24.0    |
| \$170,001<br>\$320,000          | 94                                    |                           | 12.50% | 9.5  | 36.0     | 7.1    | 7.3    | 18.0    |
| \$320,001<br>and up             | 78                                    |                           | 10.37% | 39.0 | 132.0    | 45.6   | 21.6   | 16.0    |
| Market Supply                   | Market Supply of Inventory (MSI) 14.6 |                           | 100%   | 14.6 | 29.3     | 6.1    | 7.1    | 16.0    |
| Total Active Inventory by Units |                                       | 752                       | 100%   | 14.6 | 530      | 150    | 56     | 16      |