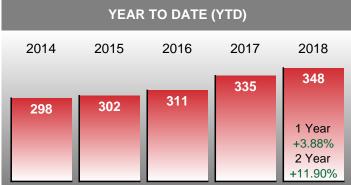

Closed versus Listed trends yielded a **35.8%** ratio, up from previous year's, June 2017, at **30.3%**, a **18.15%** upswing. This will certainly create pressure on a decreasing Month's Supply of Inventory (MSI) in the months to come.