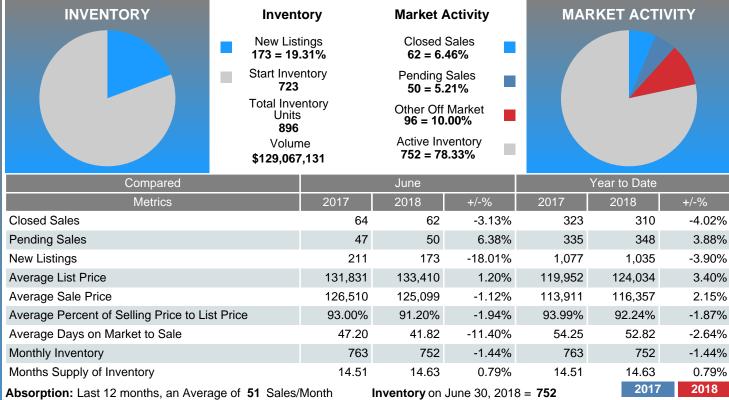

#### Report produced on Jul 11, 2018 for MLS Technology Inc.

| Compared                                       | June    |         |         |  |  |  |
|------------------------------------------------|---------|---------|---------|--|--|--|
| Metrics                                        | 2017    | 2018    | +/-%    |  |  |  |
| Closed Listings                                | 64      | 62      | -3.13%  |  |  |  |
| Pending Listings                               | 47      | 50      | 6.38%   |  |  |  |
| New Listings                                   | 211     | 173     | -18.01% |  |  |  |
| Average List Price                             | 131,831 | 133,410 | 1.20%   |  |  |  |
| Average Sale Price                             | 126,510 | 125,099 | -1.12%  |  |  |  |
| Average Percent of List Price to Selling Price | 93.00%  | 91.20%  | -1.94%  |  |  |  |
| Average Days on Market to Sale                 | 47.20   | 41.82   | -11.40% |  |  |  |
| End of Month Inventory                         | 763     | 752     | -1.44%  |  |  |  |
| Months Supply of Inventory                     | 14.51   | 14.63   | 0.79%   |  |  |  |

**Absorption:** Last 12 months, an Average of **51** Sales/Month **Active Inventory** as of June 30, 2018 = **752** 

#### **Months Supply of Inventory (MSI) Decreases**

The total housing inventory at the end of June 2018 decreased 1.44% to 752 existing homes available for sale. Over the last 12 months this area has had an average of 51 closed sales per month. This represents an unsold inventory index of 14.63 MSI for this period.

#### Sales Success for June 2018 is Positive

Overall, with Average Prices falling and Days on Market decreasing, the Listed versus Closed Ratio finished strong this month.

There were 173 New Listings in June 2018, down 18.01% from last year at 211. Furthermore, there were 62 Closed Listings this month versus last year at 64, a -3.13% decrease.

Closed versus Listed trends yielded a **35.8%** ratio, up from previous year's, June 2017, at **30.3%**, a **18.15%** upswing. This will certainly create pressure on a decreasing Month's Supply of Inventory (MSI) in the months to come.