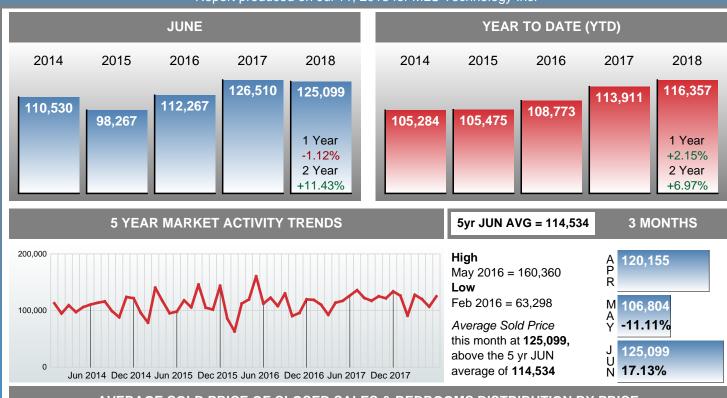

#### **Average Sale Price Falling**

According to the preliminary trends, this market area has experienced some downward momentum with the decline of Average Price this month. Prices dipped **1.12%** in June 2018 to \$125,099 versus the previous year at \$126,510.

#### **AVERAGE SOLD PRICE AT CLOSING**

Report produced on Jul 11, 2018 for MLS Technology Inc.

#### AVERAGE SOLD PRICE OF CLOSED SALES & BEDROOMS DISTRIBUTION BY PRICE

| Dietribut              | ion of Averag | ge Sold Price at Closing by Price Range   | %      | AV Sale | 1-2 Beds | 3 Beds  | 4 Beds  | 5+ Beds |
|------------------------|---------------|-------------------------------------------|--------|---------|----------|---------|---------|---------|
| \$30,000<br>and less   | 8             | go dola i noc at olosing by i noc Italige | 12.90% | 16,750  | 15,214   | 27,500  | 0       | 0       |
| \$30,001<br>\$50,000   | 2             |                                           | 3.23%  | 42,000  | 0        | 42,000  | 0       | 0       |
| \$50,001<br>\$80,000   | 14            |                                           | 22.58% | 66,400  | 64,122   | 68,333  | 75,000  | 72,500  |
| \$80,001<br>\$130,000  | 13            |                                           | 20.97% | 110,631 | 109,000  | 108,570 | 121,750 | 0       |
| \$130,001<br>\$170,000 | 11            |                                           | 17.74% | 152,174 | 142,025  | 156,077 | 151,133 | 0       |
| \$170,001<br>\$240,000 | 8             |                                           | 12.90% | 192,500 | 0        | 179,000 | 215,000 | 0       |
| \$240,001<br>and up    | 6             |                                           | 9.68%  | 326,067 | 0        | 273,967 | 378,167 | 0       |
| Average Sold           | Price         | 125,099                                   |        |         | 56,666   | 135,185 | 212,617 | 72,500  |
| Total Closed           | Units         | 62                                        | 100%   | 125,099 | 19       | 30      | 12      | 1       |
| Total Closed           | Volume        | 7,756,110                                 |        |         | 1.08M    | 4.06M   | 2.55M   | 72.50K  |