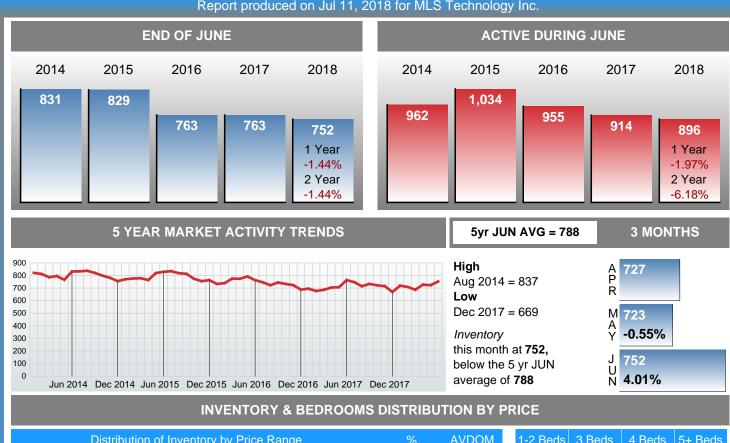

**Absorption:** Last 12 months, an Average of **51** Sales/Month **Active Inventory** as of June 30, 2018 = **752** 

#### **Months Supply of Inventory (MSI) Decreases**

The total housing inventory at the end of June 2018 decreased 1.44% to 752 existing homes available for sale. Over the last 12 months this area has had an average of 51 closed sales per month. This represents an unsold inventory index of 14.63 MSI for this period.