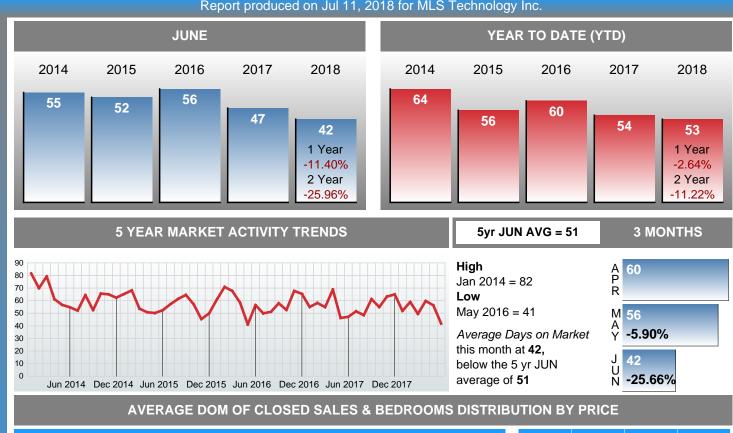

#### **Average Days on Market Shortens**

The average number of **41.82** days that homes spent on the market before selling decreased by 5.38 days or **11.40%** in June 2018 compared to last year's same month at **47.20** DOM.