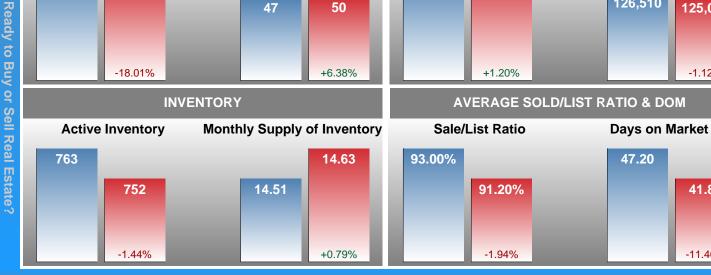

#### Report produced on Jul 11, 2018 for MLS Technology Inc.

| Compared                                       | June    |         |         |  |  |  |
|------------------------------------------------|---------|---------|---------|--|--|--|
| Metrics                                        | 2017    | 2018    | +/-%    |  |  |  |
| Closed Listings                                | 64      | 62      | -3.13%  |  |  |  |
| Pending Listings                               | 47      | 50      | 6.38%   |  |  |  |
| New Listings                                   | 211     | 173     | -18.01% |  |  |  |
| Average List Price                             | 131,831 | 133,410 | 1.20%   |  |  |  |
| Average Sale Price                             | 126,510 | 125,099 | -1.12%  |  |  |  |
| Average Percent of List Price to Selling Price | 93.00%  | 91.20%  | -1.94%  |  |  |  |
| Average Days on Market to Sale                 | 47.20   | 41.82   | -11.40% |  |  |  |
| End of Month Inventory                         | 763     | 752     | -1.44%  |  |  |  |
| Months Supply of Inventory                     | 14.51   | 14.63   | 0.79%   |  |  |  |

#### **Months Supply of Inventory (MSI) Decreases**

The total housing inventory at the end of June 2018 decreased 1.44% to 752 existing homes available for sale. Over the last 12 months this area has had an average of 51 closed sales per month. This represents an unsold inventory index of 14.63 MSI for this period.

#### **Average Sale Price Falling**

According to the preliminary trends, this market area has experienced some downward momentum with the decline of Average Price this month. Prices dipped **1.12%** in June 2018 to \$125,099 versus the previous year at \$126,510.

#### **Average Days on Market Shortens**

The average number of **41.82** days that homes spent on the market before selling decreased by 5.38 days or **11.40%** in June 2018 compared to last year's same month at **47.20** DOM.

#### Sales Success for June 2018 is Positive

Overall, with Average Prices falling and Days on Market decreasing, the Listed versus Closed Ratio finished strong this month.

There were 173 New Listings in June 2018, down 18.01% from last year at 211. Furthermore, there were 62 Closed Listings this month versus last year at 64, a -3.13% decrease.

Closed versus Listed trends yielded a **35.8%** ratio, up from previous year's, June 2017, at **30.3%**, a **18.15%** upswing. This will certainly create pressure on a decreasing Month's Supply of Inventory (MSI) in the months to come.