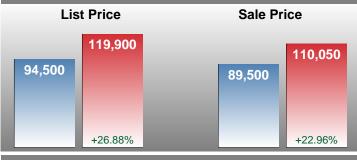

#### Report produced on Jul 11, 2018 for MLS Technology Inc.

| Compared                                      | June   |         |         |  |  |  |
|-----------------------------------------------|--------|---------|---------|--|--|--|
| Metrics                                       | 2017   | 2018    | +/-%    |  |  |  |
| Closed Listings                               | 64     | 62      | -3.13%  |  |  |  |
| Pending Listings                              | 47     | 50      | 6.38%   |  |  |  |
| New Listings                                  | 211    | 173     | -18.01% |  |  |  |
| Median List Price                             | 94,500 | 119,900 | 26.88%  |  |  |  |
| Median Sale Price                             | 89,500 | 110,050 | 22.96%  |  |  |  |
| Median Percent of List Price to Selling Price | 96.77% | 95.15%  | -1.67%  |  |  |  |
| Median Days on Market to Sale                 | 34.50  | 27.00   | -21.74% |  |  |  |
| End of Month Inventory                        | 763    | 752     | -1.44%  |  |  |  |
| Months Supply of Inventory                    | 14.51  | 14.63   | 0.79%   |  |  |  |

#### Median Sale Price Going Up

According to the preliminary trends, this market area has experienced some upward momentum with the increase of Median Price this month. Prices went up **22.96%** in June 2018 to \$110,050 versus the previous year at \$89,500.