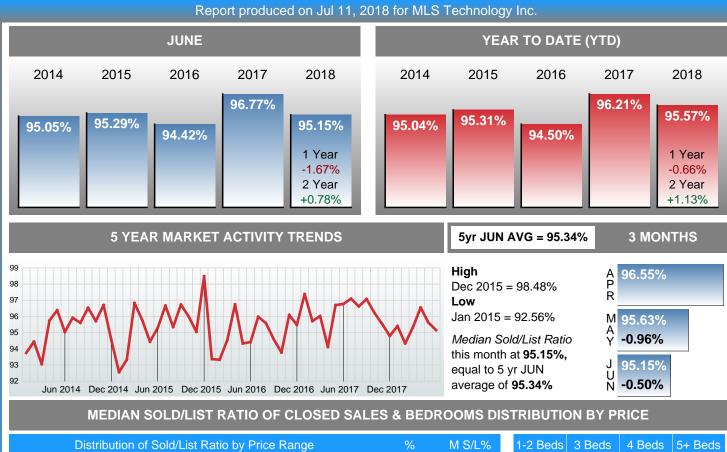

### MEDIAN PERCENT OF SELLING PRICE TO LISTING PRICE

|                               | Distribution o | f Sold/List Ratio by Price Range | %      | M S/L% | 1-2 Beds | 3 Beds | 4 Beds  | 5+ Beds |
|-------------------------------|----------------|----------------------------------|--------|--------|----------|--------|---------|---------|
| \$30,000<br>and less          | 8              |                                  | 12.90% | 85.50% | 86.96%   | 64.10% | 0.00%   | 0.00%   |
| \$30,001<br>\$50,000          | 2              |                                  | 3.23%  | 84.17% | 0.00%    | 84.17% | 0.00%   | 0.00%   |
| \$50,001<br>\$80,000          | 14             |                                  | 22.58% | 92.73% | 91.62%   | 95.49% | 100.00% | 90.63%  |
| \$80,001<br>\$130,000         | 13             |                                  | 20.97% | 96.75% | 90.91%   | 95.86% | 97.98%  | 0.00%   |
| \$130,001<br>\$170,000        | 11             |                                  | 17.74% | 97.53% | 96.29%   | 98.77% | 99.26%  | 0.00%   |
| \$170,001<br>\$240,000        | 8              |                                  | 12.90% | 96.74% | 0.00%    | 94.79% | 97.30%  | 0.00%   |
| \$240,001<br>and up           | 6              |                                  | 9.68%  | 94.97% | 0.00%    | 96.29% | 93.64%  | 0.00%   |
| Median Sold/List Ratio 95.15% |                |                                  |        | 90.00% | 95.15%   | 97.18% | 90.63%  |         |
| Total Closed                  | l Units        | 62                               | 100%   | 95.15% | 19       | 30     | 12      | 1       |
| Total Closed Volume           |                | 7,756,110                        |        |        | 1.08M    | 4.06M  | 2.55M   | 72.50K  |

#### **Median Days on Market Shortens**

Ready to Buy or Sell Real Estate

The median number of **27.00** days that homes spent on the market before selling decreased by 7.50 days or **21.74%** in June 2018 compared to last year's same month at **34.50** DOM.

Closed versus Listed trends yielded a **35.8%** ratio, up from previous year's, June 2017, at **30.3%**, a **18.15%** upswing. This will certainly create pressure on a decreasing Month's Supply of Inventory (MSI) in the months to come.