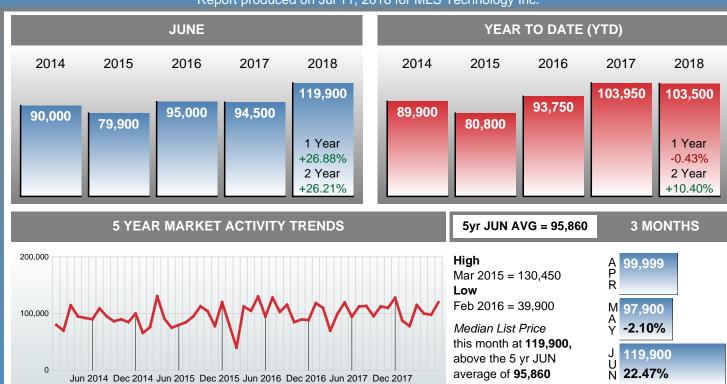

#### Median Sale Price Going Up

According to the preliminary trends, this market area has experienced some upward momentum with the increase of Median Price this month. Prices went up **22.96%** in June 2018 to \$110,050 versus the previous year at \$89,500.

#### **MEDIAN LIST PRICE AT CLOSING**

Report produced on Jul 11, 2018 for MLS Technology Inc.

#### MEDIAN LIST PRICE OF CLOSED SALES & BEDROOMS DISTRIBUTION BY PRICE

| Distribution of Medi            | an List Price at Closing by Price Range | %      | MLPrice | 1-2 Beds | 3 Beds  | 4 Beds  | 5+ Beds |
|---------------------------------|-----------------------------------------|--------|---------|----------|---------|---------|---------|
| \$30,000<br>and less <b>5</b>   |                                         | 8.06%  | 11,900  | 11,900   | 0       | 0       | 0       |
| \$30,001<br>\$50,000 <b>5</b>   |                                         | 8.06%  | 42,900  | 34,500   | 49,900  | 0       | 0       |
| \$50,001<br>\$80,000            |                                         | 16.13% | 67,250  | 62,250   | 66,300  | 75,000  | 80,000  |
| \$80,001<br>\$130,000 <b>16</b> |                                         | 25.81% | 109,700 | 99,250   | 109,700 | 124,200 | 0       |
| \$130,001<br>\$170,000          |                                         | 19.35% | 157,750 | 147,500  | 164,900 | 153,500 | 0       |
| \$170,001<br>\$240,000 <b>7</b> |                                         | 11.29% | 187,900 | 0        | 187,900 | 205,000 | 0       |
| \$240,001<br>and up <b>7</b>    |                                         | 11.29% | 299,900 | 0        | 284,000 | 329,900 | 0       |
| Median List Price 119,900       |                                         |        |         | 59,500   | 132,450 | 177,450 | 80,000  |
| Total Closed Units 62           |                                         | 100%   | 119,900 | 19       | 30      | 12      | 1       |
| Total Closed Volume             | 8,271,400                               |        |         | 1.21M    | 4.32M   | 2.66M   | 80.00K  |