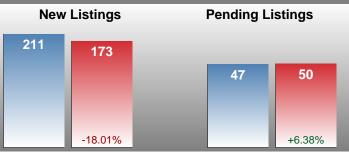

#### Sales Success for June 2018 is Positive

Overall, with Median Prices going up and Days on Market decreasing, the Listed versus Closed Ratio finished strong this month.

There were 173 New Listings in June 2018, down 18.01% from last year at 211. Furthermore, there were 62 Closed Listings this month versus last year at 64, a -3.13% decrease.

### **NEW LISTINGS**

Report produced on Jul 11, 2018 for MLS Technology Inc.

High
Feb 2015 = 234
Low
Jul 2017 = 117
New Listings
this month at 173,
below the 5 yr JUN

A 182
P
R
215
A 215
A 18.1

**5yr JUN AVG = 194** 

average of 194

3 MONTHS

#### **PENDING LISTINGS**

Report produced on Jul 11, 2018 for MLS Technology Inc.

High Apr 2018 = 79Low Dec 2014 = 29 Pending Listings this month at 50, below the 5 yr JUN average of 51

5yr JUN AVG = 51

3 MONTHS