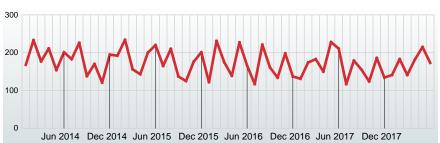

#### **PENDING LISTINGS**

Report produced on Jul 11, 2018 for MLS Technology Inc.

High Apr 2018 = 79Low Dec 2014 = 29 Pending Listings this month at 50, below the 5 yr JUN average of 51

5yr JUN AVG = 51

3 MONTHS