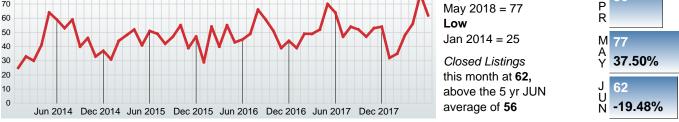

#### **Median Days on Market Shortens**

Ready to Buy or Sell Real Estate

The median number of **27.00** days that homes spent on the market before selling decreased by 7.50 days or **21.74%** in June 2018 compared to last year's same month at **34.50** DOM.