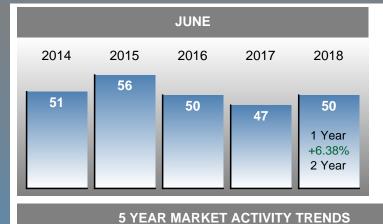

#### **PENDING LISTINGS**

Report produced on Jul 11, 2018 for MLS Technology Inc.

High Apr 2018 = 79Low Dec 2014 = 29 Pending Listings this month at 50, below the 5 yr JUN average of 51

5yr JUN AVG = 51

3 MONTHS