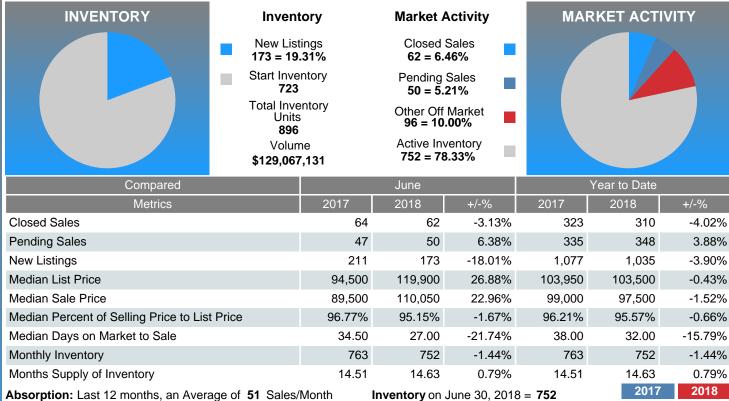

#### Report produced on Jul 11, 2018 for MLS Technology Inc.

| Compared                                      | June   |         |         |  |  |  |
|-----------------------------------------------|--------|---------|---------|--|--|--|
| Metrics                                       | 2017   | 2018    | +/-%    |  |  |  |
| Closed Listings                               | 64     | 62      | -3.13%  |  |  |  |
| Pending Listings                              | 47     | 50      | 6.38%   |  |  |  |
| New Listings                                  | 211    | 173     | -18.01% |  |  |  |
| Median List Price                             | 94,500 | 119,900 | 26.88%  |  |  |  |
| Median Sale Price                             | 89,500 | 110,050 | 22.96%  |  |  |  |
| Median Percent of List Price to Selling Price | 96.77% | 95.15%  | -1.67%  |  |  |  |
| Median Days on Market to Sale                 | 34.50  | 27.00   | -21.74% |  |  |  |
| End of Month Inventory                        | 763    | 752     | -1.44%  |  |  |  |
| Months Supply of Inventory                    | 14.51  | 14.63   | 0.79%   |  |  |  |

**Absorption:** Last 12 months, an Average of **51** Sales/Month **Active Inventory** as of June 30, 2018 = **752** 

### Months Supply of Inventory (MSI) Decreases

The total housing inventory at the end of June 2018 decreased 1.44% to 752 existing homes available for sale. Over the last 12 months this area has had an average of 51 closed sales per month. This represents an unsold inventory index of 14.63 MSI for this period.

#### Sales Success for June 2018 is Positive

Overall, with Median Prices going up and Days on Market decreasing, the Listed versus Closed Ratio finished strong this month.

There were 173 New Listings in June 2018, down 18.01% from last year at 211. Furthermore, there were 62 Closed Listings this month versus last year at 64, a -3.13% decrease.

Closed versus Listed trends yielded a **35.8%** ratio, up from previous year's, June 2017, at **30.3%**, a **18.15%** upswing. This will certainly create pressure on a decreasing Month's Supply of Inventory (MSI) in the months to come.