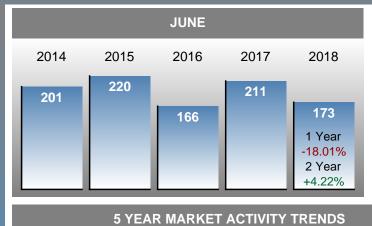

#### Sales Success for June 2018 is Positive

Overall, with Median Prices going up and Days on Market decreasing, the Listed versus Closed Ratio finished strong this month.

There were 173 New Listings in June 2018, down 18.01% from last year at 211. Furthermore, there were 62 Closed Listings this month versus last year at 64, a -3.13% decrease.