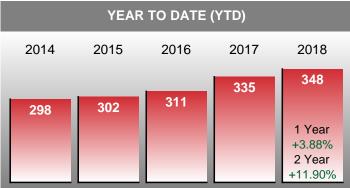

### Months Supply of Inventory (MSI) Decreases

The total housing inventory at the end of June 2018 decreased 1.44% to 752 existing homes available for sale. Over the last 12 months this area has had an average of 51 closed sales per month. This represents an unsold inventory index of 14.63 MSI for this period.

Closed versus Listed trends yielded a **35.8%** ratio, up from previous year's, June 2017, at **30.3%**, a **18.15%** upswing. This will certainly create pressure on a decreasing Month's Supply of Inventory (MSI) in the months to come.