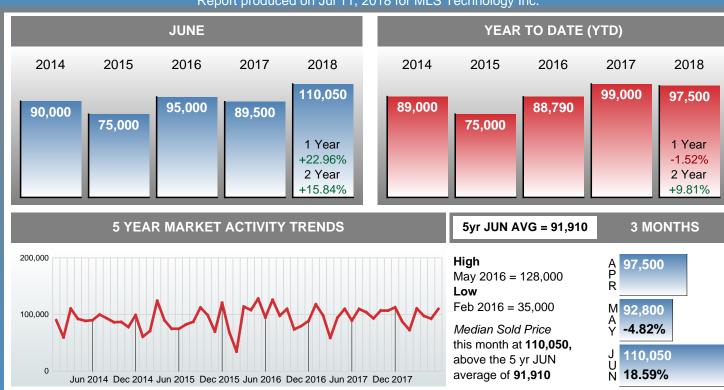

#### Median Sale Price Going Up

According to the preliminary trends, this market area has experienced some upward momentum with the increase of Median Price this month. Prices went up **22.96%** in June 2018 to \$110,050 versus the previous year at \$89,500.

#### **MEDIAN SOLD PRICE AT CLOSING**

Report produced on Jul 11, 2018 for MLS Technology Inc.

#### MEDIAN SOLD PRICE OF CLOSED SALES & BEDROOMS DISTRIBUTION BY PRICE

| Distribu               | tion of Media | n Sold Price at Closing by Price Range | %       | M Sale  | 1-2 Beds | 3 Beds  | 4 Beds  | 5+ Beds |
|------------------------|---------------|----------------------------------------|---------|---------|----------|---------|---------|---------|
| \$30,000<br>and less   | 8             |                                        | 12.90%  | 13,750  | 10,000   | 27,500  | 0       | 0       |
| \$30,001<br>\$50,000   | 2             |                                        | 3.23%   | 42,000  | 0        | 42,000  | 0       | 0       |
| \$50,001<br>\$80,000   | 14            |                                        | 22.58%  | 69,250  | 61,000   | 75,000  | 75,000  | 72,500  |
| \$80,001<br>\$130,000  | 13            |                                        | 20.97%  | 110,000 | 109,000  | 109,350 | 121,750 | 0       |
| \$130,001<br>\$170,000 | 11            |                                        | 17.74%  | 153,500 | 142,025  | 156,500 | 153,500 | 0       |
| \$170,001<br>\$240,000 | 8             |                                        | 12.90%  | 180,000 | 0        | 180,000 | 225,000 | 0       |
| \$240,001<br>and up    | 6             |                                        | 9.68%   | 281,000 | 0        | 280,000 | 337,000 | 0       |
| Median Sold I          | Price         | 110,050                                |         |         | 53,000   | 121,000 | 172,450 | 72,500  |
| Total Closed Units 62  |               | 100%                                   | 110,050 | 19      | 30       | 12      | 1       |         |
| Total Closed \         | Volume        | 7,756,110                              |         |         | 1.08M    | 4.06M   | 2.55M   | 72.50K  |