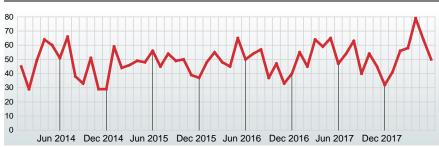

#### **PENDING LISTINGS**

Report produced on Jul 11, 2018 for MLS Technology Inc.

High Apr 2018 = 79Low Dec 2014 = 29 Pending Listings this month at 50, below the 5 yr JUN average of 51

5yr JUN AVG = 51

3 MONTHS