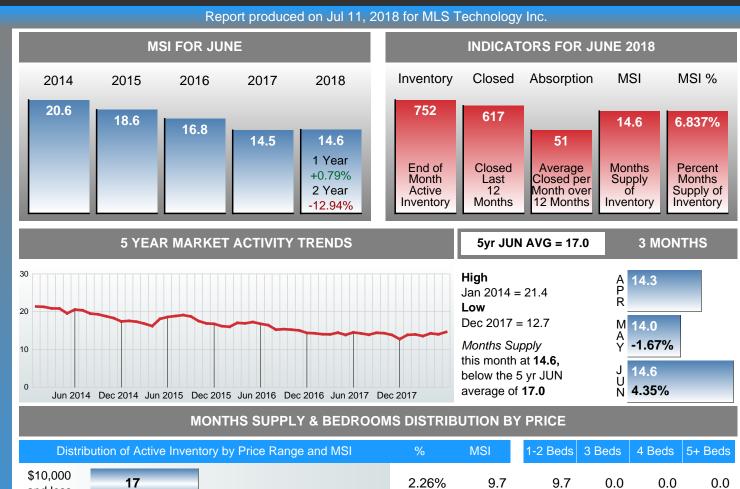

**Absorption:** Last 12 months, an Average of **51** Sales/Month **Active Inventory** as of June 30, 2018 = **752** 

### Months Supply of Inventory (MSI) Decreases

The total housing inventory at the end of June 2018 decreased 1.44% to 752 existing homes available for sale. Over the last 12 months this area has had an average of 51 closed sales per month. This represents an unsold inventory index of 14.63 MSI for this period.

### **MONTHS SUPPLY of INVENTORY (MSI)**

| Distrib                         | oution of Active Invento              | ry by Price Range and MSI | %      | MSI   | 1-2 Beds | 3 Beds | 4 Beds | 5+ Beds |
|---------------------------------|---------------------------------------|---------------------------|--------|-------|----------|--------|--------|---------|
| \$10,000<br>and less            | 17                                    |                           | 2.26%  | 9.7   | 9.7      | 0.0    | 0.0    | 0.0     |
| \$10,001<br>\$10,000            | 0                                     | 0                         |        |       | 0.0      | 0.0    | 0.0    | 0.0     |
| \$10,001<br>\$40,000            | 256                                   |                           | 34.04% | 31.7  | 38.5     | 7.2    | 0.0    | 0.0     |
| \$40,001<br>\$90,000            | 186                                   |                           | 24.73% | 14.6  | 24.5     | 4.6    | 4.6    | 0.0     |
| \$90,001<br>\$170,000           | 121                                   |                           | 16.09% | 7.2   | 20.1     | 4.8    | 4.4    | 24.0    |
| \$170,001<br>\$320,000          | 94                                    |                           | 12.50% | 9.5   | 36.0     | 7.1    | 7.3    | 18.0    |
| \$320,001<br>and up             | 78                                    | 10.37%                    | 39.0   | 132.0 | 45.6     | 21.6   | 16.0   |         |
| Market Supply                   | Market Supply of Inventory (MSI) 14.6 |                           | 100%   | 14.6  | 29.3     | 6.1    | 7.1    | 16.0    |
| Total Active Inventory by Units |                                       | 752                       | 100%   | 14.6  | 530      | 150    | 56     | 16      |