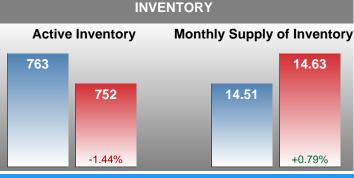

### Months Supply of Inventory (MSI) Decreases

The total housing inventory at the end of June 2018 decreased 1.44% to 752 existing homes available for sale. Over the last 12 months this area has had an average of 51 closed sales per month. This represents an unsold inventory index of 14.63 MSI for this period.

**Absorption:** Last 12 months, an Average of **51** Sales/Month **Active Inventory** as of June 30, 2018 = **752** 