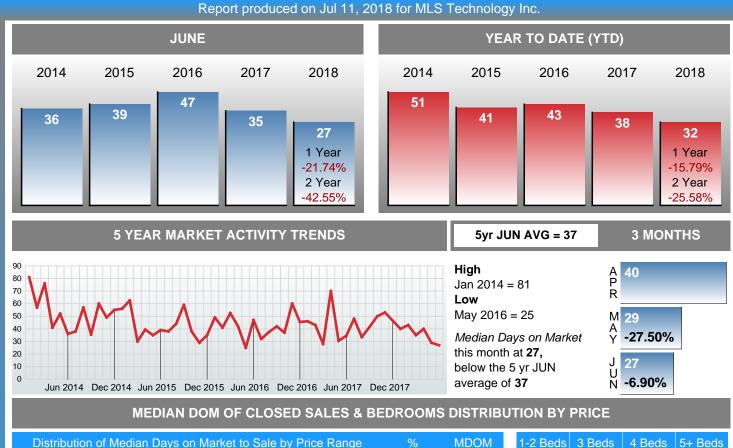

#### **Median Days on Market Shortens**

Ready to Buy or Sell Real Estate

The median number of **27.00** days that homes spent on the market before selling decreased by 7.50 days or **21.74%** in June 2018 compared to last year's same month at **34.50** DOM.

#### **MEDIAN DAYS ON MARKET TO SALE**

| Distributi             | on of Median | Days on Market to Sale by Price Range | %      | MDOM | 1-2 Beds | 3 Beds | 4 Beds | 5+ Beds |
|------------------------|--------------|---------------------------------------|--------|------|----------|--------|--------|---------|
| \$30,000<br>and less   | 8            |                                       | 12.90% | 14.5 | 3.0      | 53.0   | 0.0    | 0.0     |
| \$30,001<br>\$50,000   | 2            |                                       | 3.23%  | 23.5 | 0.0      | 23.5   | 0.0    | 0.0     |
| \$50,001<br>\$80,000   | 14           |                                       | 22.58% | 21.5 | 15.0     | 31.0   | 6.0    | 139.0   |
| \$80,001<br>\$130,000  | 13           |                                       | 20.97% | 41.0 | 23.0     | 53.0   | 24.5   | 0.0     |
| \$130,001<br>\$170,000 | 11           |                                       | 17.74% | 32.0 | 10.0     | 37.5   | 41.0   | 0.0     |
| \$170,001<br>\$240,000 | 8            |                                       | 12.90% | 54.5 | 0.0      | 88.0   | 15.0   | 0.0     |
| \$240,001<br>and up    | 6            |                                       | 9.68%  | 22.0 | 0.0      | 21.0   | 106.0  | 0.0     |
| Median Closed DOM 27.0 |              |                                       |        | 14.0 | 42.5     | 22.0   | 139.0  |         |
| Total Closed Units     |              | 62                                    | 100%   | 27.0 | 19       | 30     | 12     | 1       |
| Total Closed Volume    |              | 7,756,110                             |        |      | 1.08M    | 4.06M  | 2.55M  | 72.50K  |