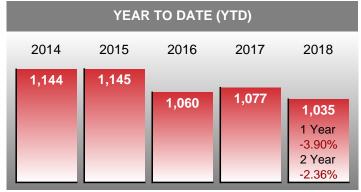

### **NEW LISTINGS**

Report produced on Jul 11, 2018 for MLS Technology Inc.

High
Feb 2015 = 234
Low
Jul 2017 = 117
New Listings
this month at 173,
below the 5 yr JUN

A 182
P
R
215
A 215
A 18.1

**5yr JUN AVG = 194** 

average of 194

3 MONTHS