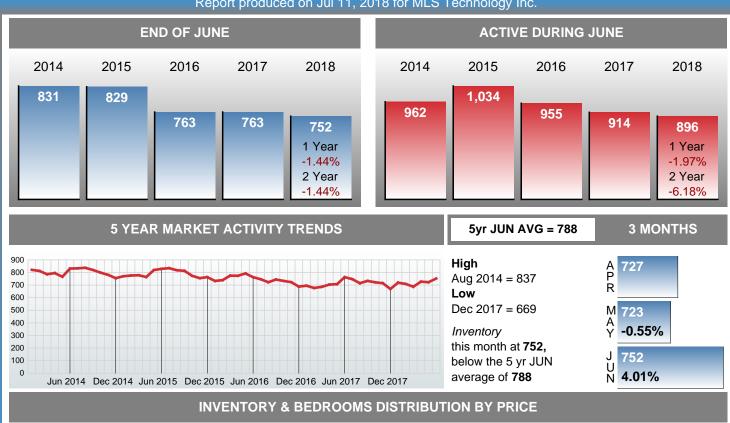

#### Report produced on Jul 11, 2018 for MLS Technology Inc.

| Compared                                      | June   |         |         |  |  |  |
|-----------------------------------------------|--------|---------|---------|--|--|--|
| Metrics                                       | 2017   | 2018    | +/-%    |  |  |  |
| Closed Listings                               | 64     | 62      | -3.13%  |  |  |  |
| Pending Listings                              | 47     | 50      | 6.38%   |  |  |  |
| New Listings                                  | 211    | 173     | -18.01% |  |  |  |
| Median List Price                             | 94,500 | 119,900 | 26.88%  |  |  |  |
| Median Sale Price                             | 89,500 | 110,050 | 22.96%  |  |  |  |
| Median Percent of List Price to Selling Price | 96.77% | 95.15%  | -1.67%  |  |  |  |
| Median Days on Market to Sale                 | 34.50  | 27.00   | -21.74% |  |  |  |
| End of Month Inventory                        | 763    | 752     | -1.44%  |  |  |  |
| Months Supply of Inventory                    | 14.51  | 14.63   | 0.79%   |  |  |  |

**Absorption:** Last 12 months, an Average of **51** Sales/Month **Active Inventory** as of June 30, 2018 = **752** 

### Months Supply of Inventory (MSI) Decreases

The total housing inventory at the end of June 2018 decreased 1.44% to 752 existing homes available for sale. Over the last 12 months this area has had an average of 51 closed sales per month. This represents an unsold inventory index of 14.63 MSI for this period.

#### **ACTIVE INVENTORY**

Report produced on Jul 11, 2018 for MLS Technology Inc.

|                        | Distribution of Inventor            | ory by Price Range | %      | MDOM | 1-2 Beds | 3 Beds    | 4 Beds    | 5+ Beds   |
|------------------------|-------------------------------------|--------------------|--------|------|----------|-----------|-----------|-----------|
| \$10,000<br>and less   | 17                                  |                    | 2.26%  | 75.0 | 17       | 0         | 0         | 0         |
| \$10,001<br>\$10,000   | 0                                   |                    | 0.00%  | 75.0 | 0        | 0         | 0         | 0         |
| \$10,001<br>\$40,000   | 256                                 | 256                |        |      | 247      | 9         | 0         | 0         |
| \$40,001<br>\$90,000   | 186                                 | 186                |        |      | 157      | 24        | 5         | 0         |
| \$90,001<br>\$170,000  | 121                                 | 121                |        |      | 52       | 56        | 11        | 2         |
| \$170,001<br>\$320,000 | 94                                  |                    | 12.50% | 62.0 | 24       | 42        | 22        | 6         |
| \$320,001<br>and up    | 78                                  |                    | 10.37% | 63.0 | 33       | 19        | 18        | 8         |
| Total Active Ir        | Total Active Inventory by Units 752 |                    |        |      | 530      | 150       | 56        | 16        |
| Total Active Ir        | rventory by Volume                  | 105,891,259        | 100%   | 70.0 | 49.27M   | 31.76M    | 19.69M    | 5.18M     |
| Median Active          | e Inventory Listing Price           | \$67,850           |        |      | \$41,990 | \$149,400 | \$244,450 | \$317,400 |