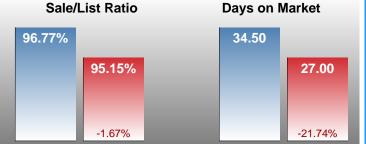

#### Report produced on Jul 11, 2018 for MLS Technology Inc.

| Compared                                      | June   |         |         |  |  |  |
|-----------------------------------------------|--------|---------|---------|--|--|--|
| Metrics                                       | 2017   | 2018    | +/-%    |  |  |  |
| Closed Listings                               | 64     | 62      | -3.13%  |  |  |  |
| Pending Listings                              | 47     | 50      | 6.38%   |  |  |  |
| New Listings                                  | 211    | 173     | -18.01% |  |  |  |
| Median List Price                             | 94,500 | 119,900 | 26.88%  |  |  |  |
| Median Sale Price                             | 89,500 | 110,050 | 22.96%  |  |  |  |
| Median Percent of List Price to Selling Price | 96.77% | 95.15%  | -1.67%  |  |  |  |
| Median Days on Market to Sale                 | 34.50  | 27.00   | -21.74% |  |  |  |
| End of Month Inventory                        | 763    | 752     | -1.44%  |  |  |  |
| Months Supply of Inventory                    | 14.51  | 14.63   | 0.79%   |  |  |  |

#### **Median Days on Market Shortens**

Ready to Buy or Sell Real Estate

The median number of **27.00** days that homes spent on the market before selling decreased by 7.50 days or **21.74%** in June 2018 compared to last year's same month at **34.50** DOM.