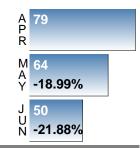

#### **PENDING LISTINGS**

Report produced on Jul 11, 2018 for MLS Technology Inc.

High Apr 2018 = 79Low Dec 2014 = 29 Pending Listings this month at 50, below the 5 yr JUN average of 51

5yr JUN AVG = 51

3 MONTHS