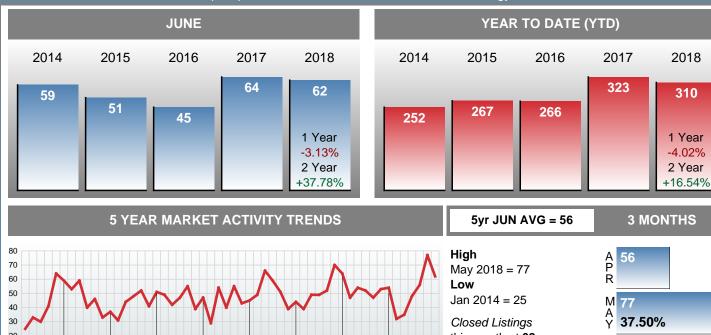

**Absorption:** Last 12 months, an Average of **51** Sales/Month **Active Inventory** as of June 30, 2018 = **752** 

### Months Supply of Inventory (MSI) Decreases

The total housing inventory at the end of June 2018 decreased 1.44% to 752 existing homes available for sale. Over the last 12 months this area has had an average of 51 closed sales per month. This represents an unsold inventory index of 14.63 MSI for this period.

#### Sales Success for June 2018 is Positive

Overall, with Median Prices going up and Days on Market decreasing, the Listed versus Closed Ratio finished strong this month.

There were 173 New Listings in June 2018, down 18.01% from last year at 211. Furthermore, there were 62 Closed Listings this month versus last year at 64, a -3.13% decrease.

Closed versus Listed trends yielded a **35.8%** ratio, up from previous year's, June 2017, at **30.3%**, a **18.15%** upswing. This will certainly create pressure on a decreasing Month's Supply of Inventory (MSI) in the months to come.