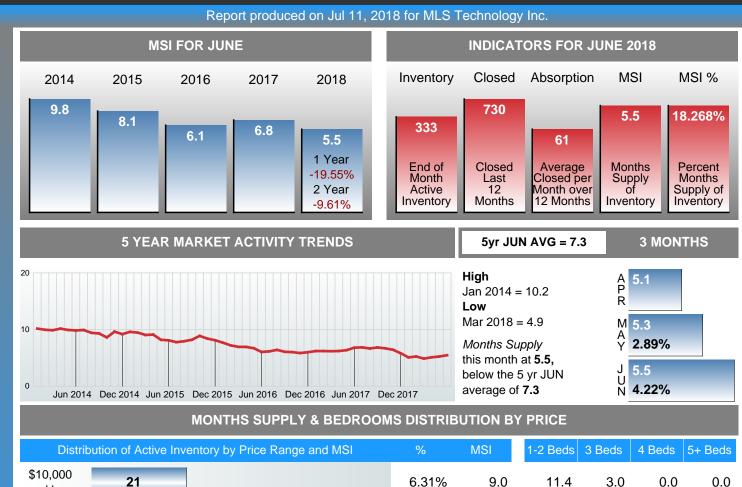

# Months Supply of Inventory (MSI) Decreases

The total housing inventory at the end of June 2018 decreased **9.76%** to 333 existing homes available for sale. Over the last 12 months this area has had an average of 61 closed sales per month. This represents an unsold inventory index of **5.47** MSI for this period.