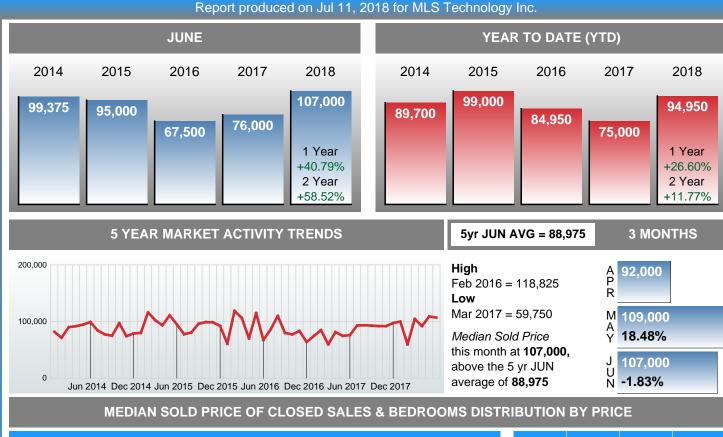

### Median Sale Price Going Up

Ready to Buy or Sell Real Estate

According to the preliminary trends, this market area has experienced some upward momentum with the increase of Median Price this month. Prices went up **40.79%** in June 2018 to \$107,000 versus the previous year at \$76,000.

### **MEDIAN SOLD PRICE AT CLOSING**

| Distribu               | tion of Media | n Sold Price at Closing by Price Range | %      | M Sale  | 1-2 Beds | 3 Beds  | 4 Beds  | 5+ Beds |
|------------------------|---------------|----------------------------------------|--------|---------|----------|---------|---------|---------|
| \$20,000<br>and less   | 6             |                                        | 9.52%  | 14,250  | 14,250   | 0       | 0       | 0       |
| \$20,001<br>\$50,000   | 8             |                                        | 12.70% | 27,500  | 28,500   | 26,500  | 0       | 0       |
| \$50,001<br>\$80,000   | 11            |                                        | 17.46% | 67,700  | 67,000   | 68,700  | 67,700  | 0       |
| \$80,001<br>\$130,000  | 13            |                                        | 20.63% | 107,000 | 98,775   | 105,500 | 110,000 | 0       |
| \$130,001<br>\$150,000 | 8             |                                        | 12.70% | 142,250 | 130,099  | 138,000 | 146,000 | 150,000 |
| \$150,001<br>\$170,000 | 8             |                                        | 12.70% | 159,000 | 0        | 161,450 | 157,500 | 0       |
| \$170,001<br>and up    | 9             |                                        | 14.29% | 182,000 | 0        | 214,165 | 181,000 | 0       |
| Median Sold I          | Price         | 107,000                                |        |         | 24,250   | 101,250 | 164,300 | 150,000 |
| Total Closed           | Units         | 63                                     | 100%   | 107,000 | 12       | 38      | 12      | 1       |
| Total Closed           | Volume        | 6,750,232                              |        |         | 571.40K  | 4.08M   | 1.95M   | 150.00K |