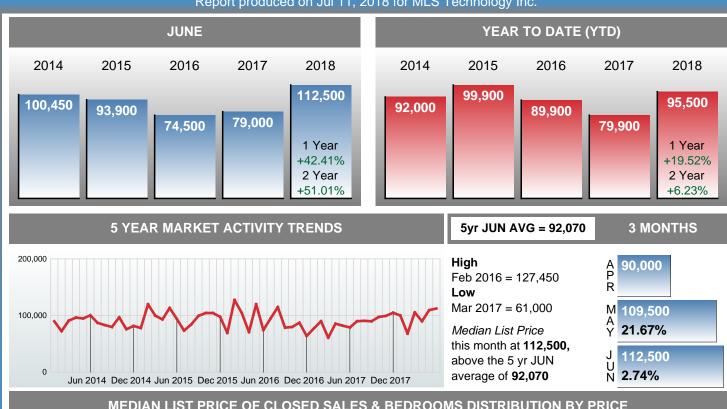

### **MEDIAN LIST PRICE AT CLOSING**

Report produced on Jul 11, 2018 for MLS Technology Inc.

### MEDIAN LIST PRICE OF CLOSED SALES & BEDROOMS DISTRIBUTION BY PRICE

| Distribu               | ution of Media | an List Price at Closing by Price Range | %      | MLPrice | 1-2 Beds | 3 Beds  | 4 Beds  | 5+ Beds |
|------------------------|----------------|-----------------------------------------|--------|---------|----------|---------|---------|---------|
| \$20,000<br>and less   | 6              |                                         | 9.52%  | 16,450  | 16,000   | 19,900  | 0       | 0       |
| \$20,001<br>\$50,000   | 8              |                                         | 12.70% | 32,500  | 32,500   | 31,500  | 0       | 0       |
| \$50,001<br>\$80,000   | 10             |                                         | 15.87% | 64,900  | 60,000   | 64,900  | 67,700  | 0       |
| \$80,001<br>\$130,000  | 14             |                                         | 22.22% | 112,500 | 101,250  | 112,500 | 115,000 | 0       |
| \$130,001<br>\$150,000 | 5              |                                         | 7.94%  | 139,900 | 0        | 139,900 | 0       | 0       |
| \$150,001<br>\$170,000 | 12             |                                         | 19.05% | 161,400 | 0        | 163,900 | 159,900 | 157,000 |
| \$170,001<br>and up    | 8              |                                         | 12.70% | 198,450 | 0        | 226,500 | 189,900 | 0       |
| Median List P          | rice           | 112,500                                 |        |         | 32,500   | 105,000 | 165,000 | 157,000 |
| Total Closed Units     |                | 63                                      | 100%   | 112,500 | 12       | 38      | 12      | 1       |
| Total Closed           | Volume         | 6,963,200                               |        |         | 619.85K  | 4.15M   | 2.03M   | 157.00K |