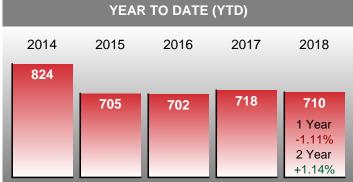

### **Median Days on Market Lengthens**

The median number of **27.00** days that homes spent on the market before selling increased by 2.00 days or **8.00%** in June 2018 compared to last year's same month at **25.00** DOM.