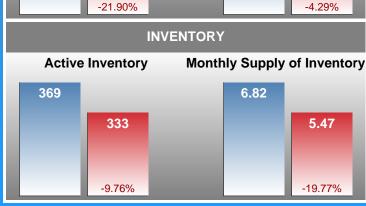

**Absorption:** Last 12 months, an Average of **61** Sales/Month **Active Inventory** as of June 30, 2018 = **333** 

# Months Supply of Inventory (MSI) Decreases

The total housing inventory at the end of June 2018 decreased **9.76%** to 333 existing homes available for sale. Over the last 12 months this area has had an average of 61 closed sales per month. This represents an unsold inventory index of **5.47** MSI for this period.