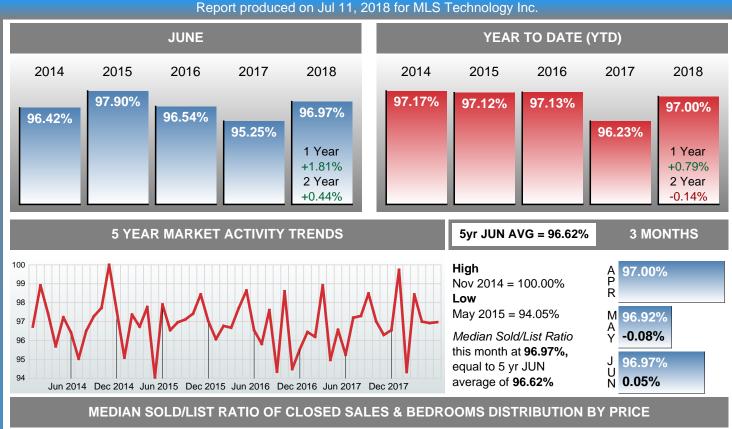

# MEDIAN PERCENT OF SELLING PRICE TO LISTING PRICE

|                        | Distribution o | f Sold/List Ratio by Price Range | %      | M S/L% | 1-2 Beds | 3 Beds  | 4 Beds  | 5+ Beds |
|------------------------|----------------|----------------------------------|--------|--------|----------|---------|---------|---------|
| \$20,000<br>and less   | 6              |                                  | 9.52%  | 77.67% | 77.67%   | 0.00%   | 0.00%   | 0.00%   |
| \$20,001<br>\$50,000   | 8              |                                  | 12.70% | 92.74% | 81.43%   | 94.32%  | 0.00%   | 0.00%   |
| \$50,001<br>\$80,000   | 11             |                                  | 17.46% | 96.80% | 89.44%   | 98.40%  | 100.00% | 0.00%   |
| \$80,001<br>\$130,000  | 13             |                                  | 20.63% | 97.78% | 98.89%   | 96.18%  | 95.65%  | 0.00%   |
| \$130,001<br>\$150,000 | 8              |                                  | 12.70% | 99.62% | 100.15%  | 100.00% | 93.53%  | 95.54%  |
| \$150,001<br>\$170,000 | 8              |                                  | 12.70% | 99.52% | 0.00%    | 100.00% | 96.97%  | 0.00%   |
| \$170,001<br>and up    | 9              |                                  | 14.29% | 98.38% | 0.00%    | 99.36%  | 96.58%  | 0.00%   |
| Median Solo            | d/List Ratio   | 96.97%                           |        |        | 86.94%   | 99.30%  | 95.95%  | 95.54%  |
| Total Closed           | d Units        | 63                               | 100%   | 96.97% | 12       | 38      | 12      | 1       |
| Total Close            | d Volume       | 6,750,232                        |        |        | 571.40K  | 4.08M   | 1.95M   | 150.00K |