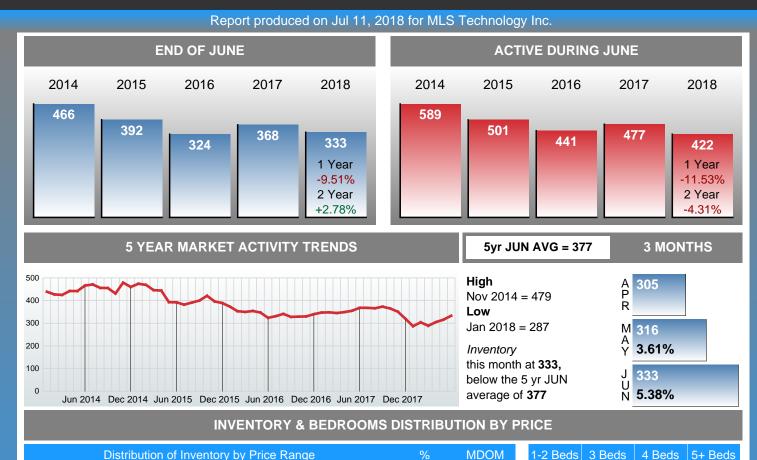

**Absorption:** Last 12 months, an Average of **61** Sales/Month **Active Inventory** as of June 30, 2018 = **333** 