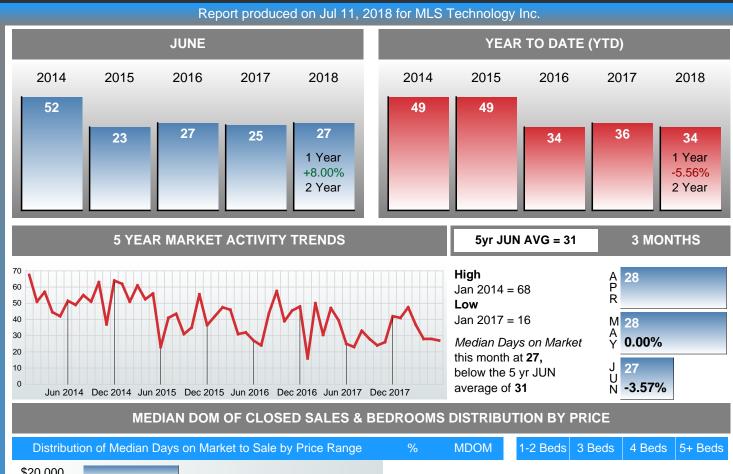

### **Median Days on Market Lengthens**

The median number of **27.00** days that homes spent on the market before selling increased by 2.00 days or **8.00%** in June 2018 compared to last year's same month at **25.00** DOM.