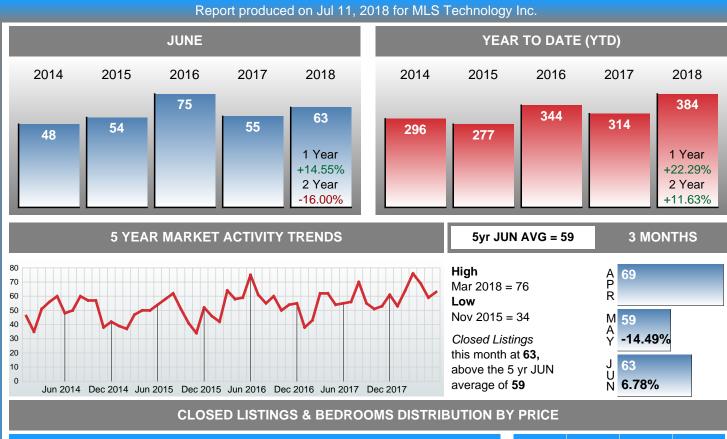

# Months Supply of Inventory (MSI) Decreases

The total housing inventory at the end of June 2018 decreased **9.76%** to 333 existing homes available for sale. Over the last 12 months this area has had an average of 61 closed sales per month. This represents an unsold inventory index of **5.47** MSI for this period.

#### Sales Success for June 2018 is Positive

Overall, with Median Prices going up and Days on Market increasing, the Listed versus Closed Ratio finished strong this month.

There were 107 New Listings in June 2018, down **21.90%** from last year at 137. Furthermore, there were 63 Closed Listings this month versus last year at 55, a **14.55%** increase.

# Jun 2014 Dec 2014 Jun 2015 Dec 2015 Jun 2016 Dec 2016 Jun 2017 Dec 2017

High
Jan 2014 = 178
Low
Dec 2017 = 67

New Listings
this month at 107,
below the 5 yr JUN
average of 126

A 117
P
R
123
A 5.13%
T107
U
-13.01%

**5yr JUN AVG = 126** 