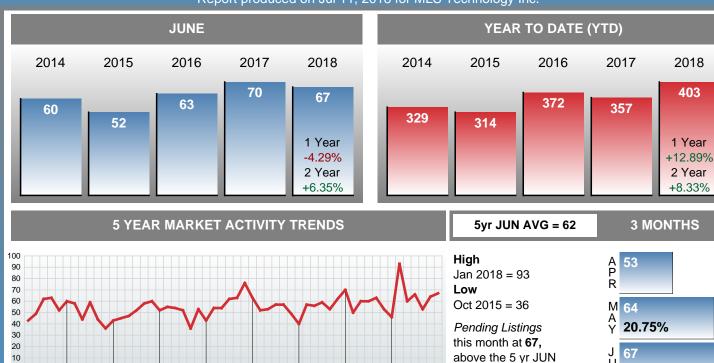

# **PENDING LISTINGS**

Report produced on Jul 11, 2018 for MLS Technology Inc.

### PENDING LISTINGS & BEDROOMS DISTRIBUTION BY PRICE

Jun 2014 Dec 2014 Jun 2015 Dec 2015 Jun 2016 Dec 2016 Jun 2017 Dec 2017

average of 62

|                        | Distribution of | Pending Listings by Price Range | %      | MDOM | 1-2 Beds | 3 Beds   | 4 Beds    | 5+ Beds |
|------------------------|-----------------|---------------------------------|--------|------|----------|----------|-----------|---------|
| \$20,000<br>and less   | 8               |                                 | 11.94% | 23.0 | 6        | 2        | 0         | 0       |
| \$20,001<br>\$30,000   | 4               |                                 | 5.97%  | 53.5 | 1        | 2        | 1         | 0       |
| \$30,001<br>\$50,000   | 10              |                                 | 14.93% | 30.0 | 4        | 5        | 1         | 0       |
| \$50,001<br>\$90,000   | 16              |                                 | 23.88% | 26.0 | 0        | 15       | 1         | 0       |
| \$90,001<br>\$140,000  | 12              |                                 | 17.91% | 10.5 | 0        | 10       | 2         | 0       |
| \$140,001<br>\$170,000 | 9               |                                 | 13.43% | 35.0 | 0        | 7        | 2         | 0       |
| \$170,001<br>and up    | 8               |                                 | 11.94% | 44.5 | 2        | 3        | 3         | 0       |
| Total Pend             | ing Units       | 67                              |        |      | 13       | 44       | 10        | 0       |
| Total Pend             | ing Volume      | 6,312,700                       | 100%   | 26.0 | 645.50K  | 4.34M    | 1.33M     | 0.00B   |
| Median List            | ting Price      | \$86,500                        |        |      | \$26,000 | \$89,500 | \$142,200 | \$0     |