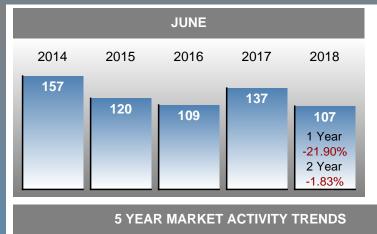

#### Sales Success for June 2018 is Positive

Overall, with Median Prices going up and Days on Market increasing, the Listed versus Closed Ratio finished strong this month.

There were 107 New Listings in June 2018, down **21.90%** from last year at 137. Furthermore, there were 63 Closed Listings this month versus last year at 55, a **14.55%** increase.

# **NEW LISTINGS**

Report produced on Jul 11, 2018 for MLS Technology Inc.

# Jun 2014 Dec 2014 Jun 2015 Dec 2015 Jun 2016 Dec 2016 Jun 2017 Dec 2017

High
Jan 2014 = 178
Low
Dec 2017 = 67

New Listings
this month at 107,
below the 5 yr JUN
average of 126

A 117
P
R
123
A 5.13%
T107
U
-13.01%

**5yr JUN AVG = 126** 