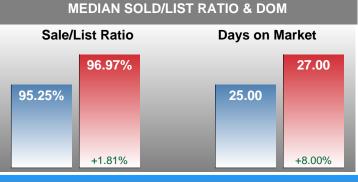

### **Median Days on Market Lengthens**

The median number of **27.00** days that homes spent on the market before selling increased by 2.00 days or **8.00%** in June 2018 compared to last year's same month at **25.00** DOM.

Closed versus Listed trends yielded a **58.9%** ratio, up from previous year's, June 2017, at **40.1%**, a **46.66%** upswing. This will certainly create pressure on a decreasing Month's Supply of Inventory (MSI) in the months to come.