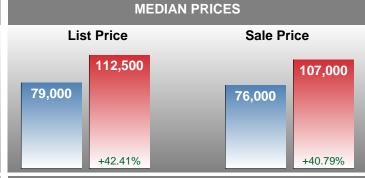

### Median Sale Price Going Up

Ready to Buy or Sell Real Estate

According to the preliminary trends, this market area has experienced some upward momentum with the increase of Median Price this month. Prices went up **40.79%** in June 2018 to \$107,000 versus the previous year at \$76,000.

#### Sales Success for June 2018 is Positive

Overall, with Median Prices going up and Days on Market increasing, the Listed versus Closed Ratio finished strong this month.

There were 107 New Listings in June 2018, down **21.90%** from last year at 137. Furthermore, there were 63 Closed Listings this month versus last year at 55, a **14.55%** increase.