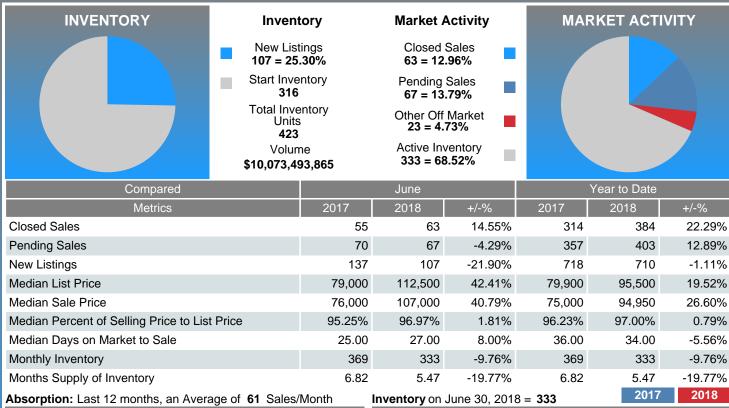

### Report produced on Jul 11, 2018 for MLS Technology Inc.

| Compared                                      | June   |         |         |  |  |  |
|-----------------------------------------------|--------|---------|---------|--|--|--|
| Metrics                                       | 2017   | 2018    | +/-%    |  |  |  |
| Closed Listings                               | 55     | 63      | 14.55%  |  |  |  |
| Pending Listings                              | 70     | 67      | -4.29%  |  |  |  |
| New Listings                                  | 137    | 107     | -21.90% |  |  |  |
| Median List Price                             | 79,000 | 112,500 | 42.41%  |  |  |  |
| Median Sale Price                             | 76,000 | 107,000 | 40.79%  |  |  |  |
| Median Percent of List Price to Selling Price | 95.25% | 96.97%  | 1.81%   |  |  |  |
| Median Days on Market to Sale                 | 25.00  | 27.00   | 8.00%   |  |  |  |
| End of Month Inventory                        | 369    | 333     | -9.76%  |  |  |  |
| Months Supply of Inventory                    | 6.82   | 5.47    | -19.77% |  |  |  |

**Absorption:** Last 12 months, an Average of **61** Sales/Month **Active Inventory** as of June 30, 2018 = **333** 

# Months Supply of Inventory (MSI) Decreases

The total housing inventory at the end of June 2018 decreased **9.76%** to 333 existing homes available for sale. Over the last 12 months this area has had an average of 61 closed sales per month. This represents an unsold inventory index of **5.47** MSI for this period.

#### Sales Success for June 2018 is Positive

Overall, with Median Prices going up and Days on Market increasing, the Listed versus Closed Ratio finished strong this month.

There were 107 New Listings in June 2018, down **21.90%** from last year at 137. Furthermore, there were 63 Closed Listings this month versus last year at 55, a **14.55%** increase.

Closed versus Listed trends yielded a **58.9%** ratio, up from previous year's, June 2017, at **40.1%**, a **46.66%** upswing. This will certainly create pressure on a decreasing Month's Supply of Inventory (MSI) in the months to come.