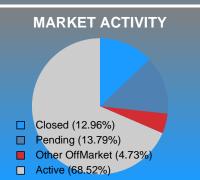

**Absorption:** Last 12 months, an Average of **61** Sales/Month **Active Inventory** as of June 30, 2018 = **333** 

### **ACTIVE INVENTORY**

|                                  | Distribution of invente   | bry by i noo raango | /0     | IVIDOIVI | 1 Z DCu3 | o bedo    | 4 DCG3    | or Deas   |
|----------------------------------|---------------------------|---------------------|--------|----------|----------|-----------|-----------|-----------|
| \$10,000<br>and less             | 21                        |                     | 6.31%  | 71.0     | 20       | 1         | 0         | 0         |
| \$10,001<br>\$30,000             | 45                        |                     | 13.51% | 87.0     | 36       | 8         | 1         | 0         |
| \$30,001<br>\$50,000             | 42                        |                     | 12.61% | 93.0     | 29       | 13        | 0         | 0         |
| \$50,001<br>\$140,000            | 100                       |                     | 30.03% | 51.0     | 35       | 52        | 9         | 4         |
| \$140,001<br>\$220,000           | 49                        |                     | 14.71% | 51.0     | 11       | 27        | 10        | 1         |
| \$220,001<br>\$360,000           | 43                        |                     | 12.91% | 59.0     | 16       | 12        | 12        | 3         |
| \$360,001<br>and up              | 33                        |                     | 9.91%  | 72.0     | 24       | 3         | 3         | 3         |
| Total Active Inventory by Units  |                           | 333                 |        |          | 171      | 116       | 35        | 11        |
| Total Active Inventory by Volume |                           | 10,062,631,265      | 100%   | 61.0     | 10.04B   | 15.17M    | 7.23M     | 2.92M     |
| Median Active                    | e Inventory Listing Price | \$90,000            |        |          | \$51,000 | \$109,500 | \$169,000 | \$275,000 |