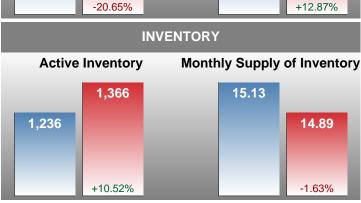

**Absorption:** Last 12 months, an Average of **92** Sales/Month **Active Inventory** as of June 30, 2018 = **1,366** 

## Months Supply of Inventory (MSI) Increases

The total housing inventory at the end of June 2018 rose 10.52% to 1,366 existing homes available for sale. Over the last 12 months this area has had an average of 92 closed sales per month. This represents an unsold inventory index of 14.89 MSI for this period.

## **ACTIVE INVENTORY**

|                                       | Distribution of Invento | ory by Price Range | %      | MDOM  | 1-2 Beds | 3 Beds    | 4 Beds    | 5+ Beds   |
|---------------------------------------|-------------------------|--------------------|--------|-------|----------|-----------|-----------|-----------|
| \$10,000<br>and less                  | 75                      |                    | 5.49%  | 131.0 | 73       | 2         | 0         | 0         |
| \$10,001<br>\$20,000                  | 138                     | 10.10%             | 150.0  | 138   | 0        | 0         | 0         |           |
| \$20,001<br>\$50,000                  | 264                     | 19.33%             | 103.0  | 233   | 29       | 1         | 1         |           |
| \$50,001<br>\$120,000                 | 345                     | 345                |        |       | 173      | 147       | 25        | 0         |
| \$120,001<br>\$180,000                | 219                     |                    | 16.03% | 79.0  | 68       | 118       | 28        | 5         |
| \$180,001<br>\$330,000                | 187                     |                    | 13.69% | 79.0  | 37       | 102       | 39        | 9         |
| \$330,001<br>and up                   | 138                     |                    | 10.10% | 87.0  | 44       | 49        | 36        | 9         |
| Total Active Inventory by Units 1,366 |                         | 1,366              |        |       | 766      | 447       | 129       | 24        |
| Total Active In                       | ventory by Volume       | 206,980,839        | 100%   | 94.0  | 75.53M   | 85.72M    | 35.78M    | 9.96M     |
| Median Active                         | Inventory Listing Price | \$85,000           |        |       | \$39,900 | \$145,000 | \$199,900 | \$272,000 |