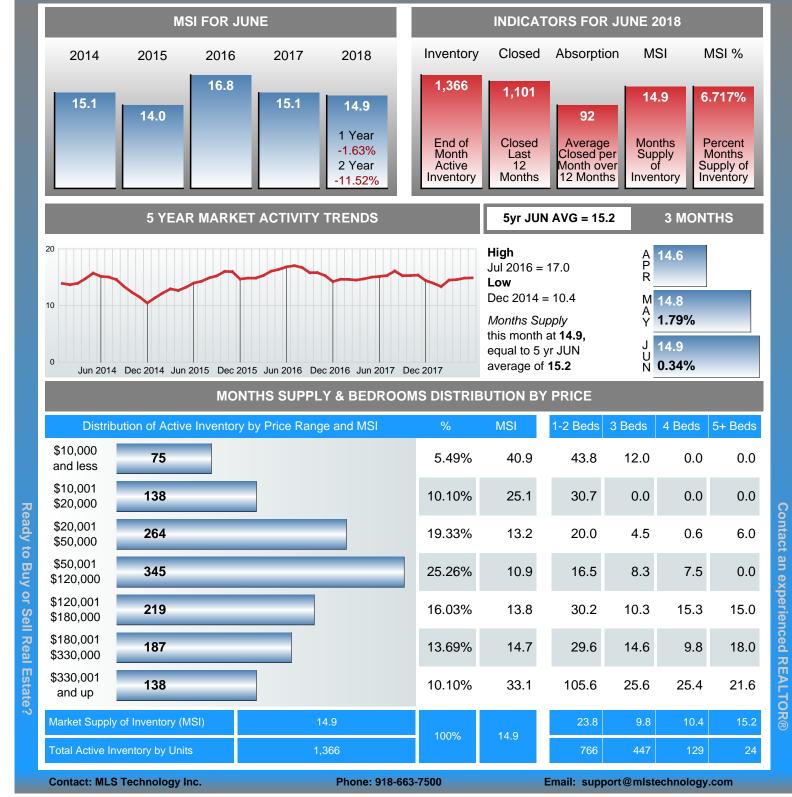

#### Report produced on Jul 11, 2018 for MLS Technology Inc.

| Compared                                      |        | June    |         |  |  |  |
|-----------------------------------------------|--------|---------|---------|--|--|--|
| Metrics                                       | 2017   | 2018    | +/-%    |  |  |  |
| Closed Listings                               | 102    | 95      | -6.86%  |  |  |  |
| Pending Listings                              | 101    | 114     | 12.87%  |  |  |  |
| New Listings                                  | 310    | 246     | -20.65% |  |  |  |
| Median List Price                             | 93,450 | 99,900  | 6.90%   |  |  |  |
| Median Sale Price                             | 88,000 | 100,000 | 13.64%  |  |  |  |
| Median Percent of List Price to Selling Price | 94.61% | 95.11%  | 0.53%   |  |  |  |
| Median Days on Market to Sale                 | 48.00  | 48.00   | 0.00%   |  |  |  |
| End of Month Inventory                        | 1,236  | 1,366   | 10.52%  |  |  |  |
| Months Supply of Inventory                    | 15.13  | 14.89   | -1.63%  |  |  |  |

## Months Supply of Inventory (MSI) Increases

The total housing inventory at the end of June 2018 rose 10.52% to 1,366 existing homes available for sale. Over the last 12 months this area has had an average of 92 closed sales per month. This represents an unsold inventory index of 14.89 MSI for this period.

## **ACTIVE INVENTORY**

|                                       | Distribution of Invento | ory by Price Range | %      | MDOM  | 1-2 Beds | 3 Beds    | 4 Beds    | 5+ Beds   |
|---------------------------------------|-------------------------|--------------------|--------|-------|----------|-----------|-----------|-----------|
| \$10,000<br>and less                  | 75                      |                    | 5.49%  | 131.0 | 73       | 2         | 0         | 0         |
| \$10,001<br>\$20,000                  | 138                     | 10.10%             | 150.0  | 138   | 0        | 0         | 0         |           |
| \$20,001<br>\$50,000                  | 264                     | 19.33%             | 103.0  | 233   | 29       | 1         | 1         |           |
| \$50,001<br>\$120,000                 | 345                     | 345                |        |       | 173      | 147       | 25        | 0         |
| \$120,001<br>\$180,000                | 219                     |                    | 16.03% | 79.0  | 68       | 118       | 28        | 5         |
| \$180,001<br>\$330,000                | 187                     |                    | 13.69% | 79.0  | 37       | 102       | 39        | 9         |
| \$330,001<br>and up                   | 138                     |                    | 10.10% | 87.0  | 44       | 49        | 36        | 9         |
| Total Active Inventory by Units 1,366 |                         | 1,366              |        |       | 766      | 447       | 129       | 24        |
| Total Active In                       | ventory by Volume       | 206,980,839        | 100%   | 94.0  | 75.53M   | 85.72M    | 35.78M    | 9.96M     |
| Median Active                         | Inventory Listing Price | \$85,000           |        |       | \$39,900 | \$145,000 | \$199,900 | \$272,000 |