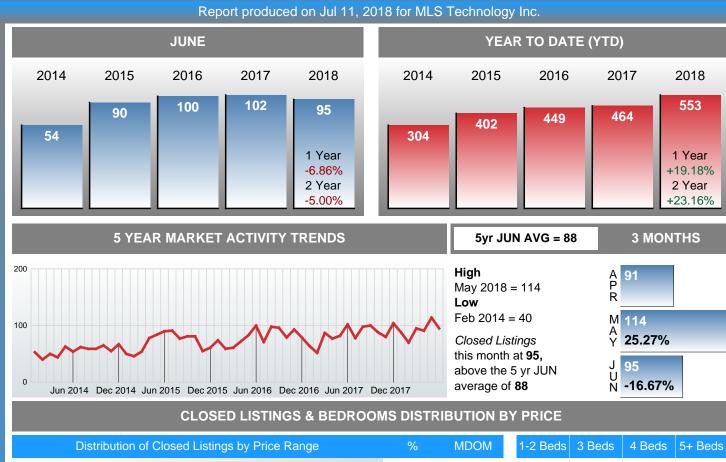

#### Report produced on Jul 11, 2018 for MLS Technology Inc.

| Compared                                      |        | June    |         |  |  |  |
|-----------------------------------------------|--------|---------|---------|--|--|--|
| Metrics                                       | 2017   | 2018    | +/-%    |  |  |  |
| Closed Listings                               | 102    | 95      | -6.86%  |  |  |  |
| Pending Listings                              | 101    | 114     | 12.87%  |  |  |  |
| New Listings                                  | 310    | 246     | -20.65% |  |  |  |
| Median List Price                             | 93,450 | 99,900  | 6.90%   |  |  |  |
| Median Sale Price                             | 88,000 | 100,000 | 13.64%  |  |  |  |
| Median Percent of List Price to Selling Price | 94.61% | 95.11%  | 0.53%   |  |  |  |
| Median Days on Market to Sale                 | 48.00  | 48.00   | 0.00%   |  |  |  |
| End of Month Inventory                        | 1,236  | 1,366   | 10.52%  |  |  |  |
| Months Supply of Inventory                    | 15.13  | 14.89   | -1.63%  |  |  |  |

## Months Supply of Inventory (MSI) Increases

The total housing inventory at the end of June 2018 rose 10.52% to 1,366 existing homes available for sale. Over the last 12 months this area has had an average of 92 closed sales per month. This represents an unsold inventory index of 14.89 MSI for this period.

#### Sales Success for June 2018 is Positive

Overall, with Median Prices going up and Days on Market decreasing, the Listed versus Closed Ratio finished strong this month.

There were 246 New Listings in June 2018, down 20.65% from last year at 310. Furthermore, there were 95 Closed Listings this month versus last year at 102, a -6.86% decrease.