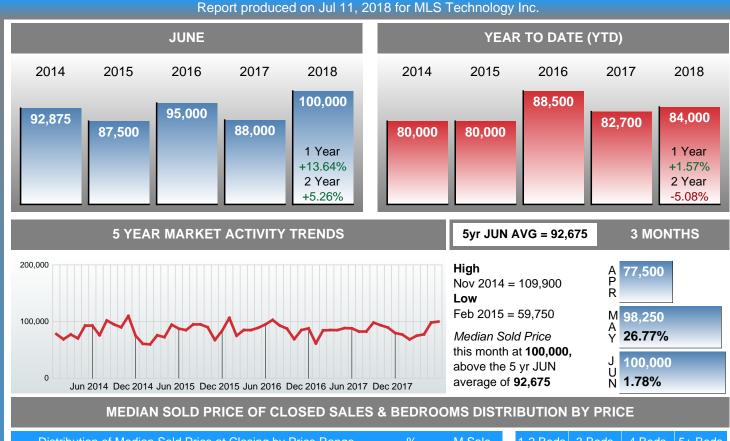

#### Median Sale Price Going Up

According to the preliminary trends, this market area has experienced some upward momentum with the increase of Median Price this month. Prices went up **13.64%** in June 2018 to \$100,000 versus the previous year at \$88,000.

Closed versus Listed trends yielded a **38.6%** ratio, up from previous year's, June 2017, at **32.9%**, a **17.37%** upswing. This will certainly create pressure on an increasing Month's Supply of Inventory (MSI) in the months to come.