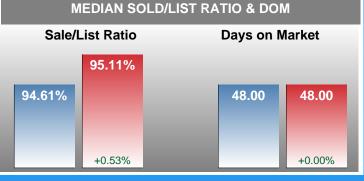

#### **Median Days on Market Shortens**

Ready to Buy or Sell Real Estate

The median number of **48.00** days that homes spent on the market before selling decreased by 0.00 days or **0.00%** in June 2018 compared to last year's same month at **48.00** DOM.

# MEDIAN PERCENT OF SELLING PRICE TO LISTING PRICE

|                               | Distribution o | f Sold/List Ratio by Price Range | %      | M S/L%  | 1-2 Beds | 3 Beds  | 4 Beds  | 5+ Beds |
|-------------------------------|----------------|----------------------------------|--------|---------|----------|---------|---------|---------|
| \$20,000<br>and less          | 6              |                                  | 6.32%  | 86.90%  | 86.90%   | 0.00%   | 0.00%   | 0.00%   |
| \$20,001<br>\$40,000          | 16             |                                  | 16.84% | 85.97%  | 87.50%   | 87.98%  | 75.99%  | 0.00%   |
| \$40,001<br>\$80,000          | 14             |                                  | 14.74% | 93.15%  | 81.93%   | 96.08%  | 92.78%  | 94.72%  |
| \$80,001<br>\$130,000         | 23             |                                  | 24.21% | 100.00% | 100.00%  | 100.00% | 100.00% | 0.00%   |
| \$130,001<br>\$210,000        | 14             |                                  | 14.74% | 96.46%  | 90.13%   | 99.50%  | 96.36%  | 0.00%   |
| \$210,001<br>\$350,000        | 13             |                                  | 13.68% | 95.38%  | 94.80%   | 96.19%  | 95.11%  | 100.00% |
| \$350,001<br>and up           | 9              |                                  | 9.47%  | 93.01%  | 83.98%   | 93.83%  | 100.03% | 90.74%  |
| Median Sold/List Ratio 95.11% |                |                                  |        | 90.00%  | 96.45%   | 95.74%  | 96.37%  |         |
| Total Closed Units            |                | 95                               | 100%   | 95.11%  | 31       | 48      | 12      | 4       |
| Total Closed                  | d Volume       | 13,549,376                       |        |         | 2.68M    | 7.06M   | 2.51M   | 1.30M   |