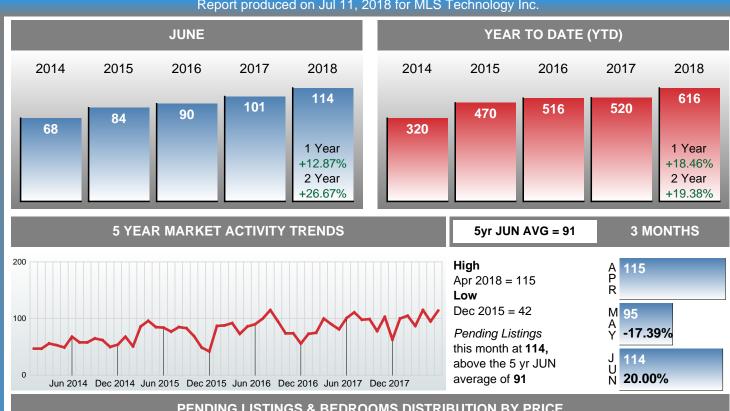

#### Report produced on Jul 11, 2018 for MLS Technology Inc.

| Compared                                      |        | June    |         |  |  |  |
|-----------------------------------------------|--------|---------|---------|--|--|--|
| Metrics                                       | 2017   | 2018    | +/-%    |  |  |  |
| Closed Listings                               | 102    | 95      | -6.86%  |  |  |  |
| Pending Listings                              | 101    | 114     | 12.87%  |  |  |  |
| New Listings                                  | 310    | 246     | -20.65% |  |  |  |
| Median List Price                             | 93,450 | 99,900  | 6.90%   |  |  |  |
| Median Sale Price                             | 88,000 | 100,000 | 13.64%  |  |  |  |
| Median Percent of List Price to Selling Price | 94.61% | 95.11%  | 0.53%   |  |  |  |
| Median Days on Market to Sale                 | 48.00  | 48.00   | 0.00%   |  |  |  |
| End of Month Inventory                        | 1,236  | 1,366   | 10.52%  |  |  |  |
| Months Supply of Inventory                    | 15.13  | 14.89   | -1.63%  |  |  |  |

#### Sales Success for June 2018 is Positive

Overall, with Median Prices going up and Days on Market decreasing, the Listed versus Closed Ratio finished strong this month.

There were 246 New Listings in June 2018, down 20.65% from last year at 310. Furthermore, there were 95 Closed Listings this month versus last year at 102, a -6.86% decrease.