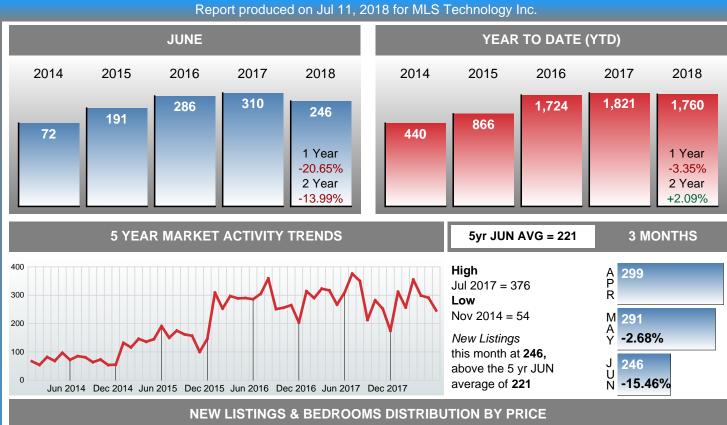

#### Report produced on Jul 11, 2018 for MLS Technology Inc.

| Compared                                      |        | June    |         |  |  |  |
|-----------------------------------------------|--------|---------|---------|--|--|--|
| Metrics                                       | 2017   | 2018    | +/-%    |  |  |  |
| Closed Listings                               | 102    | 95      | -6.86%  |  |  |  |
| Pending Listings                              | 101    | 114     | 12.87%  |  |  |  |
| New Listings                                  | 310    | 246     | -20.65% |  |  |  |
| Median List Price                             | 93,450 | 99,900  | 6.90%   |  |  |  |
| Median Sale Price                             | 88,000 | 100,000 | 13.64%  |  |  |  |
| Median Percent of List Price to Selling Price | 94.61% | 95.11%  | 0.53%   |  |  |  |
| Median Days on Market to Sale                 | 48.00  | 48.00   | 0.00%   |  |  |  |
| End of Month Inventory                        | 1,236  | 1,366   | 10.52%  |  |  |  |
| Months Supply of Inventory                    | 15.13  | 14.89   | -1.63%  |  |  |  |

#### Sales Success for June 2018 is Positive

Overall, with Median Prices going up and Days on Market decreasing, the Listed versus Closed Ratio finished strong this month.

There were 246 New Listings in June 2018, down 20.65% from last year at 310. Furthermore, there were 95 Closed Listings this month versus last year at 102, a -6.86% decrease.

Closed versus Listed trends yielded a **38.6%** ratio, up from previous year's, June 2017, at **32.9%**, a **17.37%** upswing. This will certainly create pressure on an increasing Month's Supply of Inventory (MSI) in the months to come.