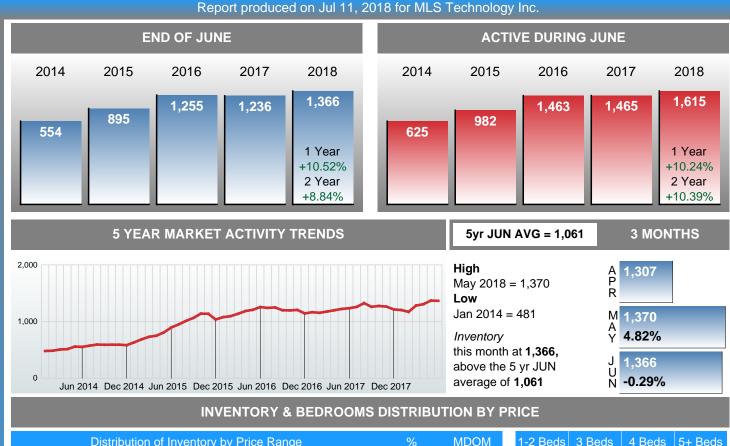

#### Report produced on Jul 11, 2018 for MLS Technology Inc.

| Compared                                      |        | June    |         |  |  |  |
|-----------------------------------------------|--------|---------|---------|--|--|--|
| Metrics                                       | 2017   | 2018    | +/-%    |  |  |  |
| Closed Listings                               | 102    | 95      | -6.86%  |  |  |  |
| Pending Listings                              | 101    | 114     | 12.87%  |  |  |  |
| New Listings                                  | 310    | 246     | -20.65% |  |  |  |
| Median List Price                             | 93,450 | 99,900  | 6.90%   |  |  |  |
| Median Sale Price                             | 88,000 | 100,000 | 13.64%  |  |  |  |
| Median Percent of List Price to Selling Price | 94.61% | 95.11%  | 0.53%   |  |  |  |
| Median Days on Market to Sale                 | 48.00  | 48.00   | 0.00%   |  |  |  |
| End of Month Inventory                        | 1,236  | 1,366   | 10.52%  |  |  |  |
| Months Supply of Inventory                    | 15.13  | 14.89   | -1.63%  |  |  |  |

**Absorption:** Last 12 months, an Average of **92** Sales/Month **Active Inventory** as of June 30, 2018 = **1,366** 

## Months Supply of Inventory (MSI) Increases

The total housing inventory at the end of June 2018 rose 10.52% to 1,366 existing homes available for sale. Over the last 12 months this area has had an average of 92 closed sales per month. This represents an unsold inventory index of 14.89 MSI for this period.