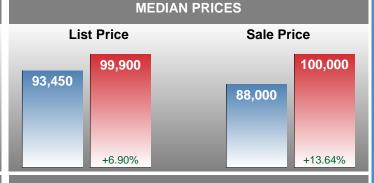

#### Median Sale Price Going Up

According to the preliminary trends, this market area has experienced some upward momentum with the increase of Median Price this month. Prices went up **13.64%** in June 2018 to \$100,000 versus the previous year at \$88,000.