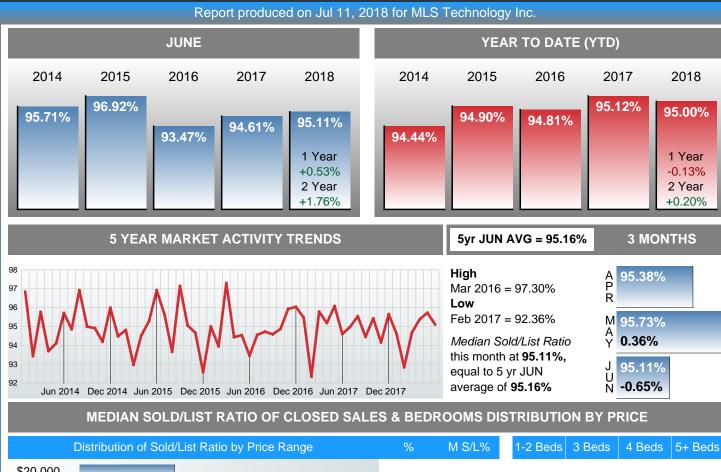

#### **Median Days on Market Shortens**

Ready to Buy or Sell Real Estate

The median number of **48.00** days that homes spent on the market before selling decreased by 0.00 days or **0.00%** in June 2018 compared to last year's same month at **48.00** DOM.