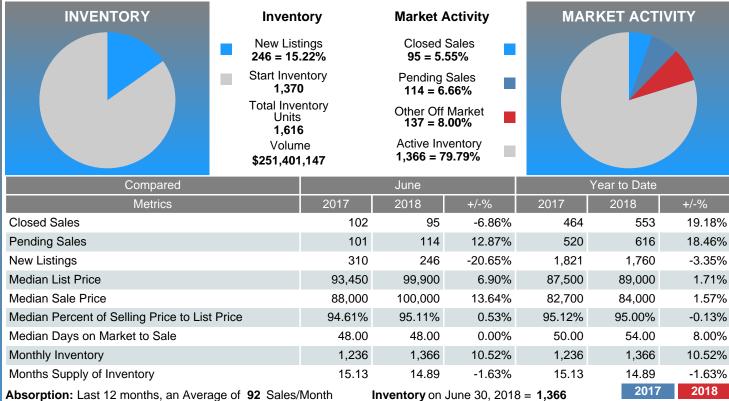

#### Report produced on Jul 11, 2018 for MLS Technology Inc.

| Compared                                      |        | June    |         |  |  |  |
|-----------------------------------------------|--------|---------|---------|--|--|--|
| Metrics                                       | 2017   | 2018    | +/-%    |  |  |  |
| Closed Listings                               | 102    | 95      | -6.86%  |  |  |  |
| Pending Listings                              | 101    | 114     | 12.87%  |  |  |  |
| New Listings                                  | 310    | 246     | -20.65% |  |  |  |
| Median List Price                             | 93,450 | 99,900  | 6.90%   |  |  |  |
| Median Sale Price                             | 88,000 | 100,000 | 13.64%  |  |  |  |
| Median Percent of List Price to Selling Price | 94.61% | 95.11%  | 0.53%   |  |  |  |
| Median Days on Market to Sale                 | 48.00  | 48.00   | 0.00%   |  |  |  |
| End of Month Inventory                        | 1,236  | 1,366   | 10.52%  |  |  |  |
| Months Supply of Inventory                    | 15.13  | 14.89   | -1.63%  |  |  |  |

**Absorption:** Last 12 months, an Average of **92** Sales/Month **Active Inventory** as of June 30, 2018 = **1,366** 

## Months Supply of Inventory (MSI) Increases

The total housing inventory at the end of June 2018 rose 10.52% to 1,366 existing homes available for sale. Over the last 12 months this area has had an average of 92 closed sales per month. This represents an unsold inventory index of 14.89 MSI for this period.

#### Sales Success for June 2018 is Positive

Overall, with Median Prices going up and Days on Market decreasing, the Listed versus Closed Ratio finished strong this month.

There were 246 New Listings in June 2018, down 20.65% from last year at 310. Furthermore, there were 95 Closed Listings this month versus last year at 102, a -6.86% decrease.

Closed versus Listed trends yielded a **38.6%** ratio, up from previous year's, June 2017, at **32.9%**, a **17.37%** upswing. This will certainly create pressure on an increasing Month's Supply of Inventory (MSI) in the months to come.