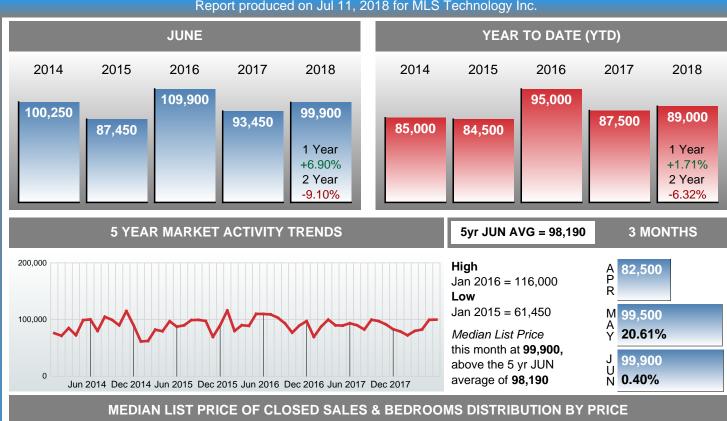

#### Report produced on Jul 11, 2018 for MLS Technology Inc.

| Compared                                      |        | June    |         |  |  |  |
|-----------------------------------------------|--------|---------|---------|--|--|--|
| Metrics                                       | 2017   | 2018    | +/-%    |  |  |  |
| Closed Listings                               | 102    | 95      | -6.86%  |  |  |  |
| Pending Listings                              | 101    | 114     | 12.87%  |  |  |  |
| New Listings                                  | 310    | 246     | -20.65% |  |  |  |
| Median List Price                             | 93,450 | 99,900  | 6.90%   |  |  |  |
| Median Sale Price                             | 88,000 | 100,000 | 13.64%  |  |  |  |
| Median Percent of List Price to Selling Price | 94.61% | 95.11%  | 0.53%   |  |  |  |
| Median Days on Market to Sale                 | 48.00  | 48.00   | 0.00%   |  |  |  |
| End of Month Inventory                        | 1,236  | 1,366   | 10.52%  |  |  |  |
| Months Supply of Inventory                    | 15.13  | 14.89   | -1.63%  |  |  |  |

#### Median Sale Price Going Up

According to the preliminary trends, this market area has experienced some upward momentum with the increase of Median Price this month. Prices went up **13.64%** in June 2018 to \$100,000 versus the previous year at \$88,000.