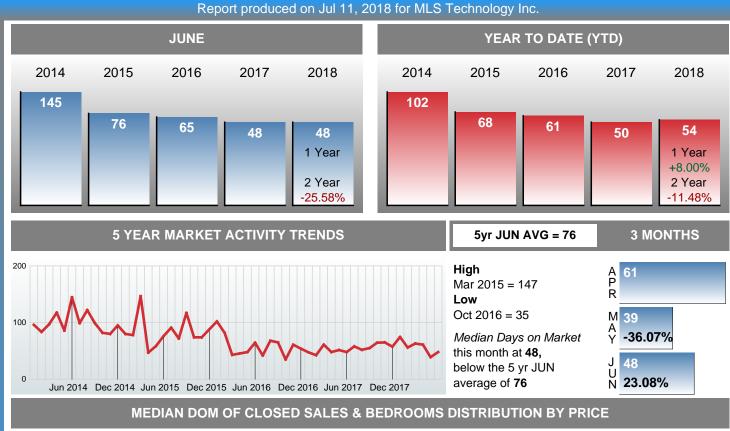

#### Report produced on Jul 11, 2018 for MLS Technology Inc.

| Compared                                      |        | June    |         |  |  |  |
|-----------------------------------------------|--------|---------|---------|--|--|--|
| Metrics                                       | 2017   | 2018    | +/-%    |  |  |  |
| Closed Listings                               | 102    | 95      | -6.86%  |  |  |  |
| Pending Listings                              | 101    | 114     | 12.87%  |  |  |  |
| New Listings                                  | 310    | 246     | -20.65% |  |  |  |
| Median List Price                             | 93,450 | 99,900  | 6.90%   |  |  |  |
| Median Sale Price                             | 88,000 | 100,000 | 13.64%  |  |  |  |
| Median Percent of List Price to Selling Price | 94.61% | 95.11%  | 0.53%   |  |  |  |
| Median Days on Market to Sale                 | 48.00  | 48.00   | 0.00%   |  |  |  |
| End of Month Inventory                        | 1,236  | 1,366   | 10.52%  |  |  |  |
| Months Supply of Inventory                    | 15.13  | 14.89   | -1.63%  |  |  |  |

#### **Median Days on Market Shortens**

Ready to Buy or Sell Real Estate

The median number of **48.00** days that homes spent on the market before selling decreased by 0.00 days or **0.00%** in June 2018 compared to last year's same month at **48.00** DOM.