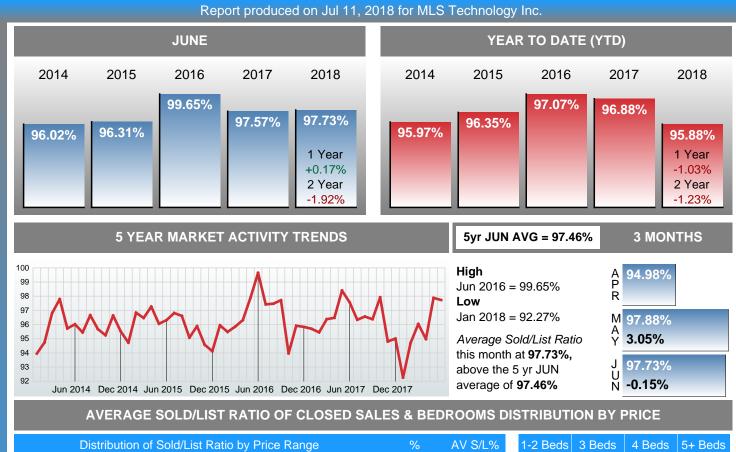

### **AVERAGE PERCENT OF SELLING PRICE TO LISTING PRICE**

|                        | Distribution o | f Sold/List Ratio by Price Range | %      | AV S/L% | 1-2 Beds | 3 Beds  | 4 Beds  | 5+ Beds |
|------------------------|----------------|----------------------------------|--------|---------|----------|---------|---------|---------|
| \$25,000<br>and less   | 5              |                                  | 6.41%  | 94.03%  | 66.67%   | 100.87% | 0.00%   | 0.00%   |
| \$25,001<br>\$50,000   | 8              |                                  | 10.26% | 95.36%  | 116.02%  | 92.40%  | 0.00%   | 0.00%   |
| \$50,001<br>\$100,000  | 17             |                                  | 21.79% | 99.02%  | 88.82%   | 103.58% | 103.45% | 100.00% |
| \$100,001<br>\$150,000 | 14             |                                  | 17.95% | 98.38%  | 0.00%    | 99.06%  | 97.15%  | 0.00%   |
| \$150,001<br>\$225,000 | 11             |                                  | 14.10% | 98.61%  | 96.22%   | 97.30%  | 100.06% | 0.00%   |
| \$225,001<br>\$300,000 | 15             |                                  | 19.23% | 97.61%  | 95.31%   | 98.40%  | 97.42%  | 0.00%   |
| \$300,001<br>and up    | 8              |                                  | 10.26% | 97.58%  | 0.00%    | 0.00%   | 97.53%  | 97.91%  |
| Average So             | ld/List Ratio  | 97.70%                           |        |         | 91.46%   | 98.99%  | 98.18%  | 98.95%  |
| Total Close            | d Units        | 78                               | 100%   | 97.70%  | 10       | 38      | 28      | 2       |
| Total Close            | d Volume       | 12,775,840                       |        |         | 965.49K  | 4.08M   | 7.32M   | 408.00K |