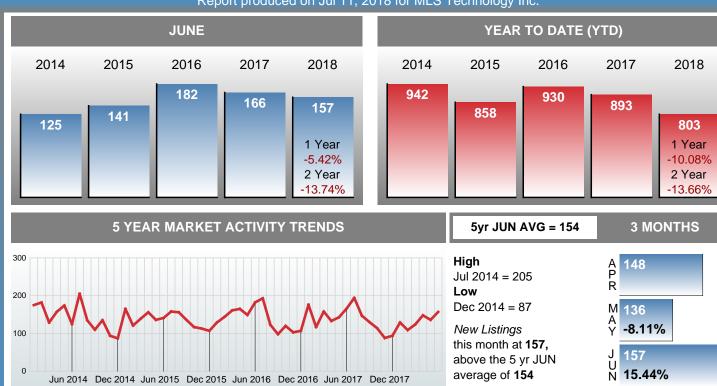

### Sales Success for June 2018 is Positive

Overall, with Average Prices going up and Days on Market decreasing, the Listed versus Closed Ratio finished strong this month.

There were 157 New Listings in June 2018, down **5.42%** from last year at 166. Furthermore, there were 78 Closed Listings this month versus last year at 77, a **1.30%** increase.

### Months Supply of Inventory (MSI) Decreases

The total housing inventory at the end of June 2018 decreased **2.98%** to 456 existing homes available for sale. Over the last 12 months this area has had an average of 67 closed sales per month. This represents an unsold inventory index of **6.76** MSI for this period.