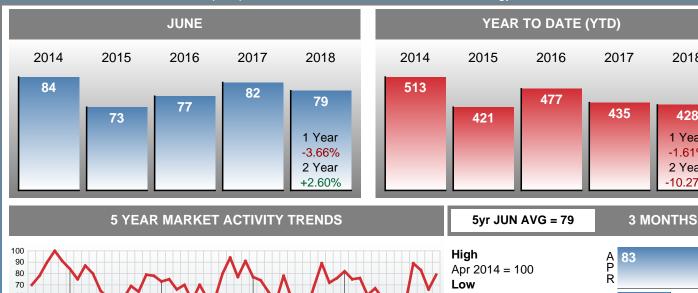

### **PENDING LISTINGS**

Report produced on Jul 11, 2018 for MLS Technology Inc.

83 Dec 2017 = 45M 66 Pending Listings this month at 79, equal to 5 yr JUN average of 79