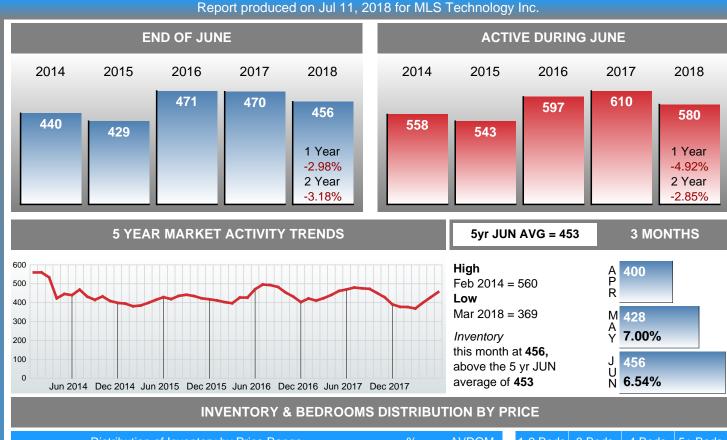

### Months Supply of Inventory (MSI) Decreases

The total housing inventory at the end of June 2018 decreased **2.98%** to 456 existing homes available for sale. Over the last 12 months this area has had an average of 67 closed sales per month. This represents an unsold inventory index of **6.76** MSI for this period.

**Absorption:** Last 12 months, an Average of **67** Sales/Month **Active Inventory** as of June 30, 2018 = **456** 