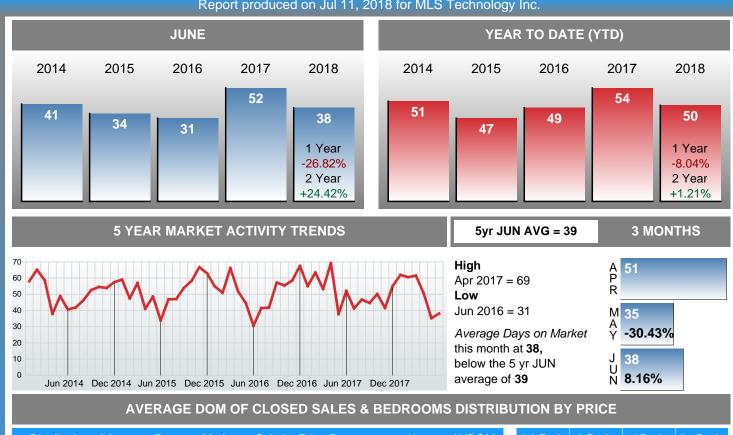

### **Average Days on Market Shortens**

The average number of **38.10** days that homes spent on the market before selling decreased by 13.96 days or **26.82%** in June 2018 compared to last year's same month at **52.06** DOM.

### Report produced on Jul 11, 2018 for MLS Technology Inc.

| Compared                                       | June    |         |         |  |  |  |  |
|------------------------------------------------|---------|---------|---------|--|--|--|--|
| Metrics                                        | 2017    | 2018    | +/-%    |  |  |  |  |
| Closed Listings                                | 77      | 78      | 1.30%   |  |  |  |  |
| Pending Listings                               | 82      | 79      | -3.66%  |  |  |  |  |
| New Listings                                   | 166     | 157     | -5.42%  |  |  |  |  |
| Average List Price                             | 129,717 | 167,422 | 29.07%  |  |  |  |  |
| Average Sale Price                             | 125,144 | 163,793 | 30.88%  |  |  |  |  |
| Average Percent of List Price to Selling Price | 97.57%  | 97.73%  | 0.17%   |  |  |  |  |
| Average Days on Market to Sale                 | 52.06   | 38.10   | -26.82% |  |  |  |  |
| End of Month Inventory                         | 470     | 456     | -2.98%  |  |  |  |  |
| Months Supply of Inventory                     | 7.01    | 6.76    | -3.46%  |  |  |  |  |