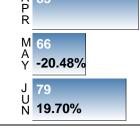

### **PENDING LISTINGS**

Report produced on Jul 11, 2018 for MLS Technology Inc.

83 Dec 2017 = 45M 66 Pending Listings this month at 79, equal to 5 yr JUN average of 79