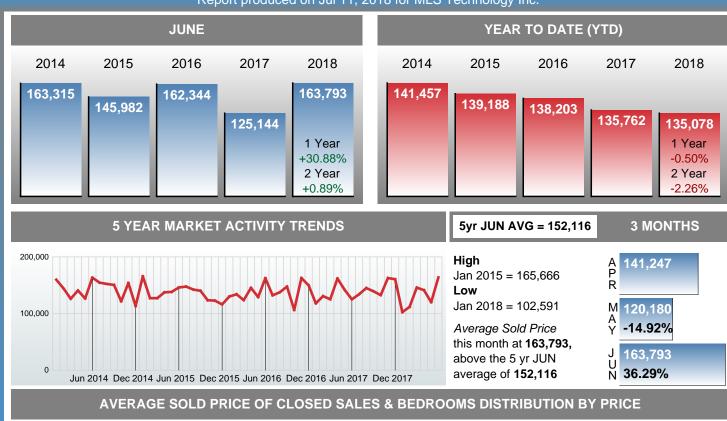

### **Average Sale Price Going Up**

According to the preliminary trends, this market area has experienced some upward momentum with the increase of Average Price this month. Prices went up **30.88%** in June 2018 to \$163,793 versus the previous year at \$125,144.

### **AVERAGE SOLD PRICE AT CLOSING**

Report produced on Jul 11, 2018 for MLS Technology Inc.

| Distribut              | ion of Avera | ge Sold Price at Closing by Pric | e Range | %      | AV Sale | 1-2 Beds | 3 Beds  | 4 Beds  | 5+ Beds |
|------------------------|--------------|----------------------------------|---------|--------|---------|----------|---------|---------|---------|
| \$25,000<br>and less   | 5            |                                  |         | 6.41%  | 15,160  | 5,000    | 17,700  | 0       | 0       |
| \$25,001<br>\$50,000   | 8            |                                  |         | 10.26% | 38,894  | 26,800   | 40,621  | 0       | 0       |
| \$50,001<br>\$100,000  | 17           |                                  |         | 21.79% | 73,876  | 62,720   | 76,729  | 90,000  | 85,000  |
| \$100,001<br>\$150,000 | 14           |                                  |         | 17.95% | 124,164 | 0        | 119,922 | 131,800 | 0       |
| \$150,001<br>\$225,000 | 11           |                                  |         | 14.10% | 180,388 | 167,323  | 189,500 | 180,188 | 0       |
| \$225,001<br>\$300,000 | 15           |                                  |         | 19.23% | 255,562 | 285,440  | 261,746 | 248,807 | 0       |
| \$300,001<br>and up    | 8            |                                  |         | 10.26% | 447,125 | 0        | 0       | 464,857 | 323,000 |
| Average Sold           | Price        | 163,793                          |         |        |         | 96,549   | 107,341 | 261,549 | 204,000 |
| Total Closed Units     |              | 78                               |         | 100%   | 163,793 | 10       | 38      | 28      | 2       |
| Total Closed           | Volume       | 12,775,840                       |         |        |         | 965.49K  | 4.08M   | 7.32M   | 408.00K |