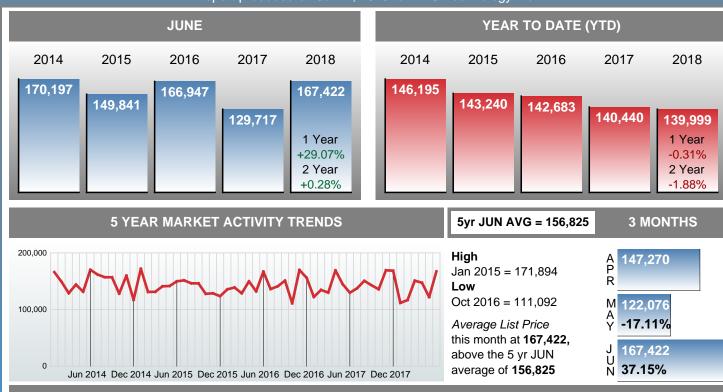

### **Average Sale Price Going Up**

According to the preliminary trends, this market area has experienced some upward momentum with the increase of Average Price this month. Prices went up **30.88%** in June 2018 to \$163,793 versus the previous year at \$125,144.

### **AVERAGE LIST PRICE AT CLOSING**

Report produced on Jul 11, 2018 for MLS Technology Inc.

### AVERAGE LIST PRICE OF CLOSED SALES & BEDROOMS DISTRIBUTION BY PRICE

| Distribu               | tion of Avera | ge List Price at Closing by Price Range | %      | AVLPrice | 1-2 Beds | 3 Beds  | 4 Beds  | 5+ Beds |
|------------------------|---------------|-----------------------------------------|--------|----------|----------|---------|---------|---------|
| \$25,000<br>and less   | 5             |                                         | 6.41%  | 14,880   | 7,500    | 17,675  | 0       | 0       |
| \$25,001<br>\$50,000   | 8             |                                         | 10.26% | 41,025   | 23,100   | 43,814  | 0       | 0       |
| \$50,001<br>\$100,000  | 16            |                                         | 20.51% | 73,850   | 70,980   | 75,430  | 87,000  | 85,000  |
| \$100,001<br>\$150,000 | 15            |                                         | 19.23% | 124,887  | 0        | 121,011 | 135,840 | 0       |
| \$150,001<br>\$225,000 | 11            |                                         | 14.10% | 183,154  | 174,250  | 194,933 | 180,233 | 0       |
| \$225,001<br>\$300,000 | 14            |                                         | 17.95% | 256,764  | 299,500  | 265,726 | 256,840 | 0       |
| \$300,001<br>and up    | 9             |                                         | 11.54% | 443,556  | 0        | 0       | 473,871 | 329,900 |
| Average List I         | Price         | 167,422                                 |        |          | 103,350  | 108,796 | 267,009 | 207,450 |
| Total Closed           | Units         | 78                                      | 100%   | 167,422  | 10       | 38      | 28      | 2       |
| Total Closed           | Volume        | 13,058,885                              |        |          | 1.03M    | 4.13M   | 7.48M   | 414.90K |