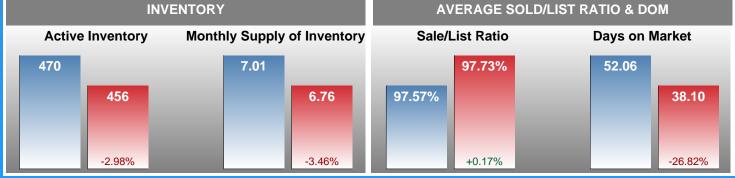

### Months Supply of Inventory (MSI) Decreases

The total housing inventory at the end of June 2018 decreased **2.98%** to 456 existing homes available for sale. Over the last 12 months this area has had an average of 67 closed sales per month. This represents an unsold inventory index of **6.76** MSI for this period.

### **Average Days on Market Shortens**

The average number of **38.10** days that homes spent on the market before selling decreased by 13.96 days or **26.82%** in June 2018 compared to last year's same month at **52.06** DOM.