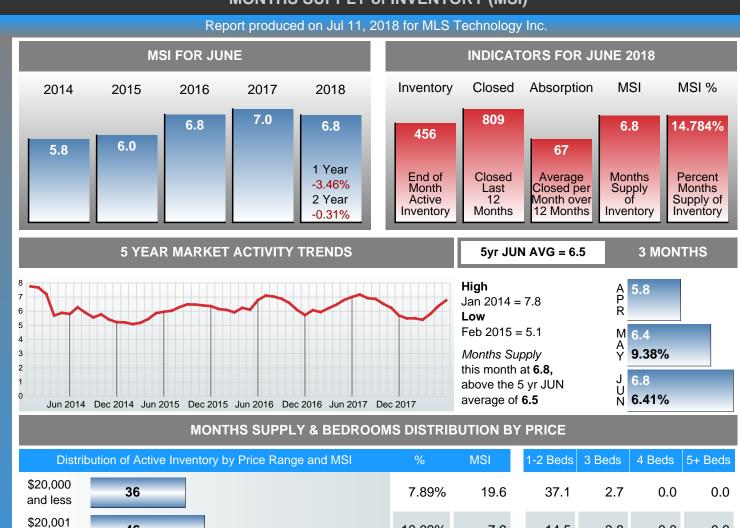

### Months Supply of Inventory (MSI) Decreases

The total housing inventory at the end of June 2018 decreased **2.98%** to 456 existing homes available for sale. Over the last 12 months this area has had an average of 67 closed sales per month. This represents an unsold inventory index of **6.76** MSI for this period.

**Absorption:** Last 12 months, an Average of **67** Sales/Month **Active Inventory** as of June 30, 2018 = **456** 