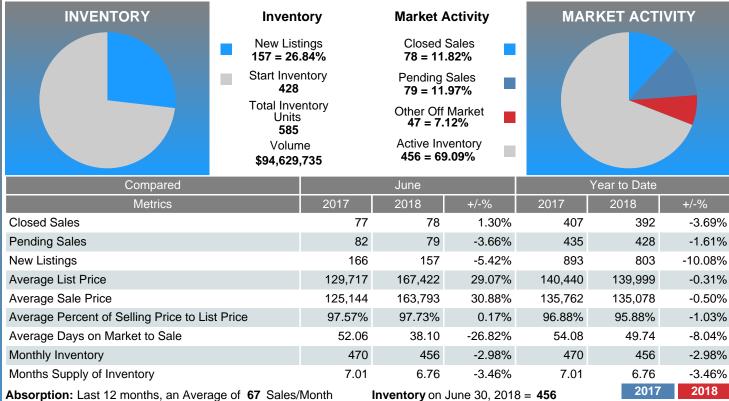

### MONTHLY INVENTORY ANALYSIS

### Report produced on Jul 11, 2018 for MLS Technology Inc.

| Compared                                       | June    |         |         |  |  |  |  |
|------------------------------------------------|---------|---------|---------|--|--|--|--|
| Metrics                                        | 2017    | 2018    | +/-%    |  |  |  |  |
| Closed Listings                                | 77      | 78      | 1.30%   |  |  |  |  |
| Pending Listings                               | 82      | 79      | -3.66%  |  |  |  |  |
| New Listings                                   | 166     | 157     | -5.42%  |  |  |  |  |
| Average List Price                             | 129,717 | 167,422 | 29.07%  |  |  |  |  |
| Average Sale Price                             | 125,144 | 163,793 | 30.88%  |  |  |  |  |
| Average Percent of List Price to Selling Price | 97.57%  | 97.73%  | 0.17%   |  |  |  |  |
| Average Days on Market to Sale                 | 52.06   | 38.10   | -26.82% |  |  |  |  |
| End of Month Inventory                         | 470     | 456     | -2.98%  |  |  |  |  |
| Months Supply of Inventory                     | 7.01    | 6.76    | -3.46%  |  |  |  |  |

**Absorption:** Last 12 months, an Average of **67** Sales/Month **Active Inventory** as of June 30, 2018 = **456** 

### Months Supply of Inventory (MSI) Decreases

The total housing inventory at the end of June 2018 decreased **2.98%** to 456 existing homes available for sale. Over the last 12 months this area has had an average of 67 closed sales per month. This represents an unsold inventory index of **6.76** MSI for this period.

### **Average Sale Price Going Up**

According to the preliminary trends, this market area has experienced some upward momentum with the increase of Average Price this month. Prices went up **30.88%** in June 2018 to \$163,793 versus the previous year at \$125,144.

### **Average Days on Market Shortens**

The average number of **38.10** days that homes spent on the market before selling decreased by 13.96 days or **26.82%** in June 2018 compared to last year's same month at **52.06** DOM.

### Sales Success for June 2018 is Positive

Overall, with Average Prices going up and Days on Market decreasing, the Listed versus Closed Ratio finished strong this month.

There were 157 New Listings in June 2018, down **5.42%** from last year at 166. Furthermore, there were 78 Closed Listings this month versus last year at 77, a **1.30%** increase.

Closed versus Listed trends yielded a **49.7%** ratio, up from previous year's, June 2017, at **46.4%**, a **7.11%** upswing. This will certainly create pressure on a decreasing Month's Supply of Inventory (MSI) in the months to come.