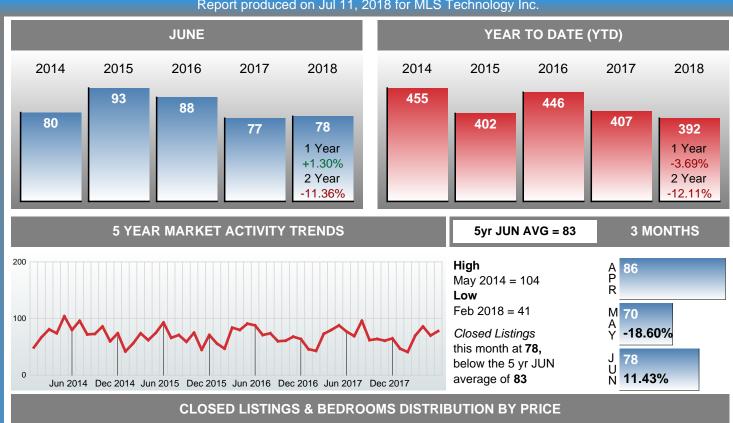

### Report produced on Jul 11, 2018 for MLS Technology Inc.

| Compared                                       | June    |         |         |  |  |  |  |
|------------------------------------------------|---------|---------|---------|--|--|--|--|
| Metrics                                        | 2017    | 2018    | +/-%    |  |  |  |  |
| Closed Listings                                | 77      | 78      | 1.30%   |  |  |  |  |
| Pending Listings                               | 82      | 79      | -3.66%  |  |  |  |  |
| New Listings                                   | 166     | 157     | -5.42%  |  |  |  |  |
| Average List Price                             | 129,717 | 167,422 | 29.07%  |  |  |  |  |
| Average Sale Price                             | 125,144 | 163,793 | 30.88%  |  |  |  |  |
| Average Percent of List Price to Selling Price | 97.57%  | 97.73%  | 0.17%   |  |  |  |  |
| Average Days on Market to Sale                 | 52.06   | 38.10   | -26.82% |  |  |  |  |
| End of Month Inventory                         | 470     | 456     | -2.98%  |  |  |  |  |
| Months Supply of Inventory                     | 7.01    | 6.76    | -3.46%  |  |  |  |  |

**Absorption:** Last 12 months, an Average of **67** Sales/Month **Active Inventory** as of June 30, 2018 = **456** 

### Months Supply of Inventory (MSI) Decreases

The total housing inventory at the end of June 2018 decreased **2.98%** to 456 existing homes available for sale. Over the last 12 months this area has had an average of 67 closed sales per month. This represents an unsold inventory index of **6.76** MSI for this period.

### Sales Success for June 2018 is Positive

Overall, with Average Prices going up and Days on Market decreasing, the Listed versus Closed Ratio finished strong this month.

There were 157 New Listings in June 2018, down **5.42%** from last year at 166. Furthermore, there were 78 Closed Listings this month versus last year at 77, a **1.30%** increase.

Closed versus Listed trends yielded a **49.7%** ratio, up from previous year's, June 2017, at **46.4%**, a **7.11%** upswing. This will certainly create pressure on a decreasing Month's Supply of Inventory (MSI) in the months to come.