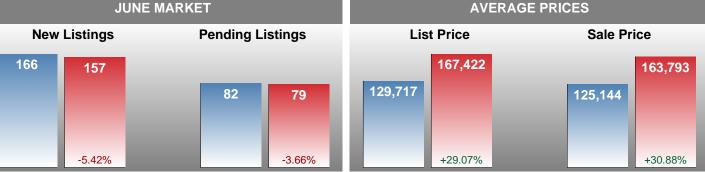

### **Average Sale Price Going Up**

According to the preliminary trends, this market area has experienced some upward momentum with the increase of Average Price this month. Prices went up **30.88%** in June 2018 to \$163,793 versus the previous year at \$125,144.

### **Average Days on Market Shortens**

The average number of **38.10** days that homes spent on the market before selling decreased by 13.96 days or **26.82%** in June 2018 compared to last year's same month at **52.06** DOM.

### Sales Success for June 2018 is Positive

Overall, with Average Prices going up and Days on Market decreasing, the Listed versus Closed Ratio finished strong this month.

There were 157 New Listings in June 2018, down **5.42%** from last year at 166. Furthermore, there were 78 Closed Listings this month versus last year at 77, a **1.30%** increase.