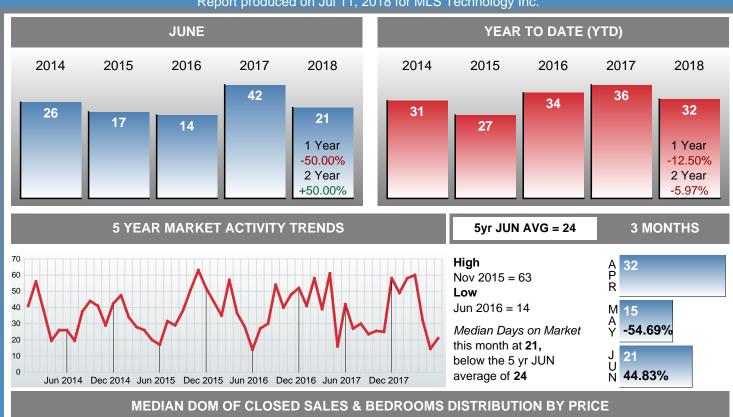

#### **Median Days on Market Shortens**

Ready to Buy or Sell Real Estate

The median number of **21.00** days that homes spent on the market before selling decreased by 21.00 days or **50.00%** in June 2018 compared to last year's same month at **42.00** DOM.

# MEDIAN DAYS ON MARKET TO SALE

Report produced on Jul 11, 2018 for MLS Technology Inc.

| Distribution           | on of Mediar | Days on Market to Sale by Price Range | %      | MDOM | 1-2 Beds | 3 Beds | 4 Beds | 5+ Beds |
|------------------------|--------------|---------------------------------------|--------|------|----------|--------|--------|---------|
| \$20,000<br>and less   | 3            |                                       | 3.85%  | 28.0 | 28.0     | 43.0   | 0.0    | 0.0     |
| \$20,001<br>\$60,000   | 13           |                                       | 16.67% | 21.0 | 9.0      | 28.5   | 0.0    | 0.0     |
| \$60,001<br>\$100,000  | 14           |                                       | 17.95% | 43.0 | 63.0     | 42.0   | 3.0    | 4.0     |
| \$100,001<br>\$170,000 | 18           |                                       | 23.08% | 14.5 | 9.0      | 18.0   | 10.0   | 0.0     |
| \$170,001<br>\$230,000 | 11           |                                       | 14.10% | 19.0 | 0.0      | 16.0   | 25.0   | 0.0     |
| \$230,001<br>\$310,000 | 11           |                                       | 14.10% | 8.0  | 143.0    | 8.0    | 17.0   | 0.0     |
| \$310,001<br>and up    | 8            |                                       | 10.26% | 47.5 | 0.0      | 0.0    | 21.0   | 74.0    |
| Median Closed DOM 21.0 |              |                                       |        | 36.0 | 19.5     | 20.0   | 39.0   |         |
| Total Closed Units 78  |              | 100%                                  | 21.0   | 10   | 38       | 28     | 2      |         |
| Total Closed Volume    |              | 12,775,840                            |        |      | 965.49K  | 4.08M  | 7.32M  | 408.00K |