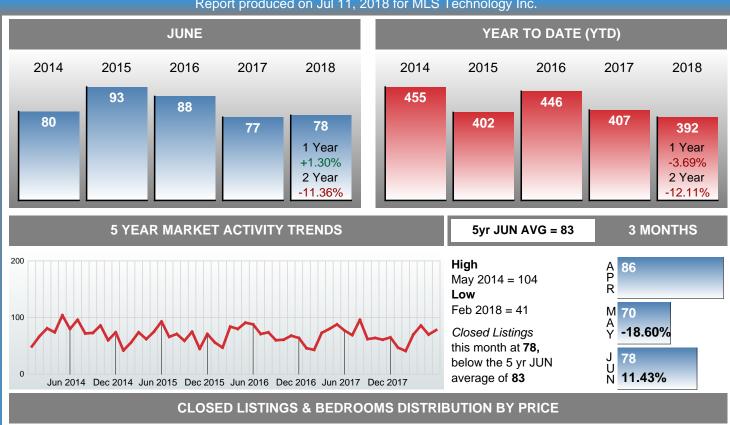

# Months Supply of Inventory (MSI) Decreases

The total housing inventory at the end of June 2018 decreased **2.98%** to 456 existing homes available for sale. Over the last 12 months this area has had an average of 67 closed sales per month. This represents an unsold inventory index of **6.76** MSI for this period.

#### Sales Success for June 2018 is Positive

Overall, with Median Prices going up and Days on Market decreasing, the Listed versus Closed Ratio finished strong this month.

There were 157 New Listings in June 2018, down **5.42%** from last year at 166. Furthermore, there were 78 Closed Listings this month versus last year at 77, a **1.30%** increase.

Closed versus Listed trends yielded a **49.7%** ratio, up from previous year's, June 2017, at **46.4%**, a **7.11%** upswing. This will certainly create pressure on a decreasing Month's Supply of Inventory (MSI) in the months to come.