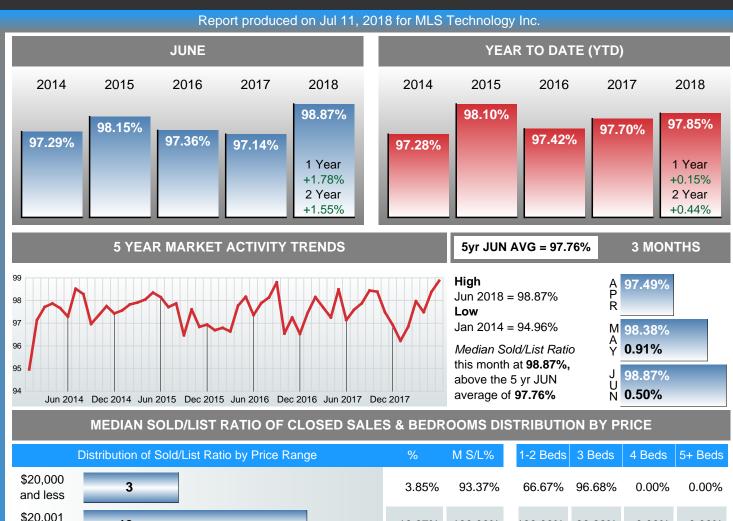

## MEDIAN PERCENT OF SELLING PRICE TO LISTING PRICE

|                               | Distribution o | f Sold/List Ratio by Price Range | %      | M S/L%  | 1-2 Beds | 3 Beds  | 4 Beds  | 5+ Beds |
|-------------------------------|----------------|----------------------------------|--------|---------|----------|---------|---------|---------|
| \$20,000<br>and less          | 3              |                                  | 3.85%  | 93.37%  | 66.67%   | 96.68%  | 0.00%   | 0.00%   |
| \$20,001<br>\$60,000          | 13             |                                  | 16.67% | 100.00% | 100.00%  | 96.82%  | 0.00%   | 0.00%   |
| \$60,001<br>\$100,000         | 14             |                                  | 17.95% | 100.00% | 89.71%   | 100.00% | 103.45% | 100.00% |
| \$100,001<br>\$170,000        | 18             |                                  | 23.08% | 99.42%  | 96.22%   | 100.00% | 97.48%  | 0.00%   |
| \$170,001<br>\$230,000        | 11             |                                  | 14.10% | 98.09%  | 0.00%    | 96.25%  | 99.14%  | 0.00%   |
| \$230,001<br>\$310,000        | 11             |                                  | 14.10% | 99.30%  | 95.31%   | 99.10%  | 99.63%  | 0.00%   |
| \$310,001<br>and up           | 8              |                                  | 10.26% | 97.98%  | 0.00%    | 0.00%   | 98.04%  | 97.91%  |
| Median Sold/List Ratio 98.87% |                |                                  |        | 92.72%  | 100.00%  | 98.80%  | 98.95%  |         |
| Total Closed Units 78         |                | 78                               | 100%   | 98.87%  | 10       | 38      | 28      | 2       |
| Total Closed Volume           |                | 12,775,840                       |        |         | 965.49K  | 4.08M   | 7.32M   | 408.00K |