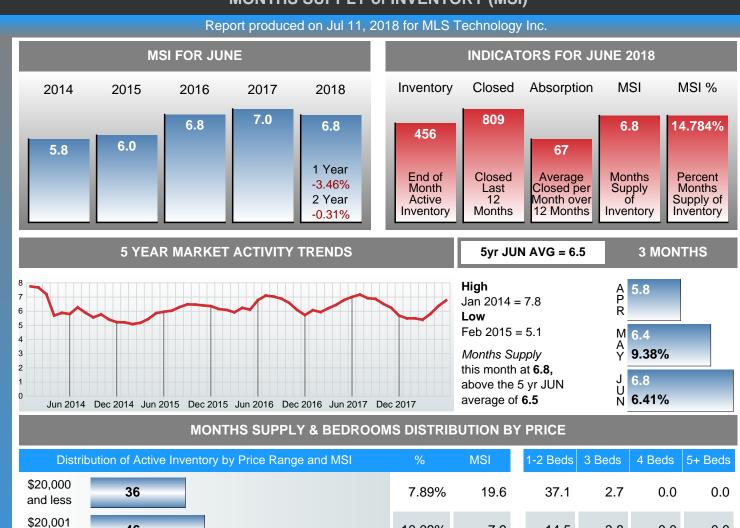

# Months Supply of Inventory (MSI) Decreases

The total housing inventory at the end of June 2018 decreased **2.98%** to 456 existing homes available for sale. Over the last 12 months this area has had an average of 67 closed sales per month. This represents an unsold inventory index of **6.76** MSI for this period.

# **MONTHS SUPPLY of INVENTORY (MSI)**

| Distrib                              | oution of Active Inventor | ry by Price Range and MSI | %      | MSI  | 1-2 Beds | 3 Beds | 4 Beds | 5+ Beds |
|--------------------------------------|---------------------------|---------------------------|--------|------|----------|--------|--------|---------|
| \$20,000<br>and less                 | 36                        |                           | 7.89%  | 19.6 | 37.1     | 2.7    | 0.0    | 0.0     |
| \$20,001<br>\$40,000                 | 46                        |                           | 10.09% | 7.9  | 14.5     | 3.8    | 0.0    | 0.0     |
| \$40,001<br>\$60,000                 | 59                        |                           | 12.94% | 11.8 | 27.8     | 5.4    | 18.0   | 0.0     |
| \$60,001<br>\$130,000                | 136                       |                           | 29.82% | 5.3  | 13.5     | 3.8    | 3.8    | 2.0     |
| \$130,001<br>\$210,000               | 71                        |                           | 15.57% | 4.4  | 12.0     | 4.3    | 4.2    | 1.0     |
| \$210,001<br>\$360,000               | 62                        |                           | 13.60% | 6.0  | 30.0     | 5.8    | 5.1    | 9.0     |
| \$360,001<br>and up                  | 46                        |                           | 10.09% | 19.7 | 96.0     | 21.6   | 13.5   | 7.2     |
| Market Supply of Inventory (MSI) 6.8 |                           | 6.8                       | 100%   | 6.0  | 19.6     | 4.4    | 5.1    | 4.1     |
| Total Active Inventory by Units      |                           | 456                       | 100%   | 6.8  | 189      | 160    | 96     | 11      |