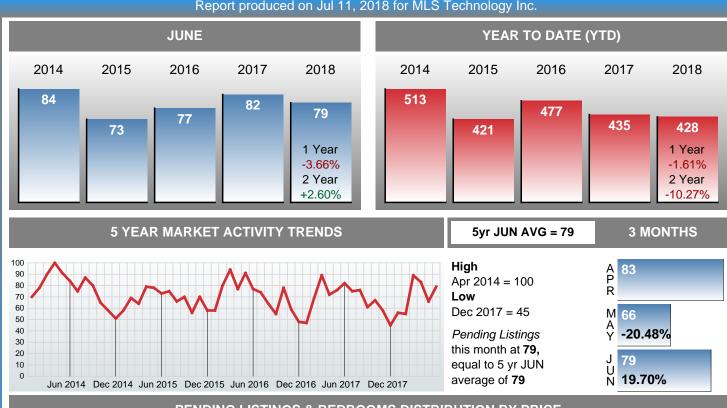

## **PENDING LISTINGS**

Report produced on Jul 11, 2018 for MLS Technology Inc.

#### PENDING LISTINGS & BEDROOMS DISTRIBUTION BY PRICE

|                        | Distribution of | Pending Listings by Price F | Range | %      | MDOM  | 1-2 Beds | 3 Beds    | 4 Beds    | 5+ Beds   |
|------------------------|-----------------|-----------------------------|-------|--------|-------|----------|-----------|-----------|-----------|
| \$30,000<br>and less   | 6               |                             |       | 7.59%  | 111.5 | 4        | 1         | 1         | 0         |
| \$30,001<br>\$70,000   | 11              |                             |       | 13.92% | 30.0  | 4        | 6         | 0         | 1         |
| \$70,001<br>\$100,000  | 9               |                             |       | 11.39% | 51.0  | 1        | 6         | 2         | 0         |
| \$100,001<br>\$140,000 | 21              |                             |       | 26.58% | 14.0  | 3        | 14        | 4         | 0         |
| \$140,001<br>\$210,000 | 14              |                             |       | 17.72% | 24.0  | 2        | 5         | 7         | 0         |
| \$210,001<br>\$290,000 | 11              |                             |       | 13.92% | 106.0 | 0        | 2         | 6         | 3         |
| \$290,001<br>and up    | 7               |                             |       | 8.86%  | 88.0  | 0        | 1         | 6         | 0         |
| Total Pending Units 79 |                 |                             |       |        | 14    | 35       | 26        | 4         |           |
| Total Pendin           | g Volume        | 11,788,418                  |       | 100%   | 39.0  | 1.05M    | 4.15M     | 5.77M     | 821.50K   |
| Median Listing Price   |                 | \$123,900                   |       |        |       | \$63,000 | \$114,900 | \$183,944 | \$247,000 |