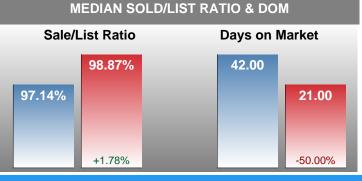

## Report produced on Jul 11, 2018 for MLS Technology Inc.

| Compared                                      | June    |         |         |  |  |
|-----------------------------------------------|---------|---------|---------|--|--|
| Metrics                                       | 2017    | 2018    | +/-%    |  |  |
| Closed Listings                               | 77      | 78      | 1.30%   |  |  |
| Pending Listings                              | 82      | 79      | -3.66%  |  |  |
| New Listings                                  | 166     | 157     | -5.42%  |  |  |
| Median List Price                             | 105,000 | 128,700 | 22.57%  |  |  |
| Median Sale Price                             | 100,000 | 129,500 | 29.50%  |  |  |
| Median Percent of List Price to Selling Price | 97.14%  | 98.87%  | 1.78%   |  |  |
| Median Days on Market to Sale                 | 42.00   | 21.00   | -50.00% |  |  |
| End of Month Inventory                        | 470     | 456     | -2.98%  |  |  |
| Months Supply of Inventory                    | 7.01    | 6.76    | -3.46%  |  |  |

#### **Median Days on Market Shortens**

Ready to Buy or Sell Real Estate

The median number of **21.00** days that homes spent on the market before selling decreased by 21.00 days or **50.00%** in June 2018 compared to last year's same month at **42.00** DOM.

#### Sales Success for June 2018 is Positive

Overall, with Median Prices going up and Days on Market decreasing, the Listed versus Closed Ratio finished strong this month.

There were 157 New Listings in June 2018, down **5.42%** from last year at 166. Furthermore, there were 78 Closed Listings this month versus last year at 77, a **1.30%** increase.