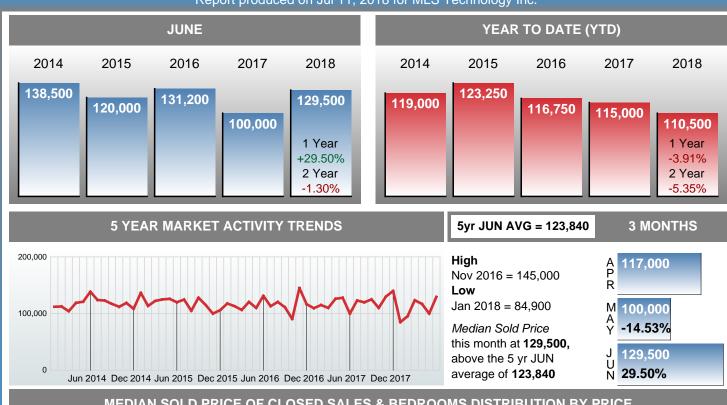

## **MEDIAN SOLD PRICE AT CLOSING**

Report produced on Jul 11, 2018 for MLS Technology Inc.

#### MEDIAN SOLD PRICE OF CLOSED SALES & BEDROOMS DISTRIBUTION BY PRICE

| Distribu                  | tion of Media | n Sold Price at Closing by Price Range | %      | M Sale  | 1-2 Beds | 3 Beds  | 4 Beds  | 5+ Beds |
|---------------------------|---------------|----------------------------------------|--------|---------|----------|---------|---------|---------|
| \$20,000<br>and less      | 3             |                                        | 3.85%  | 5,000   | 5,000    | 11,650  | 0       | 0       |
| \$20,001<br>\$60,000      | 13            |                                        | 16.67% | 45,000  | 50,600   | 45,000  | 0       | 0       |
| \$60,001<br>\$100,000     | 14            |                                        | 17.95% | 81,000  | 65,000   | 80,000  | 90,000  | 85,000  |
| \$100,001<br>\$170,000    | 18            |                                        | 23.08% | 129,500 | 167,323  | 119,900 | 139,500 | 0       |
| \$170,001<br>\$230,000    | 11            |                                        | 14.10% | 200,000 | 0        | 192,500 | 210,000 | 0       |
| \$230,001<br>\$310,000    | 11            |                                        | 14.10% | 268,900 | 285,440  | 270,000 | 259,400 | 0       |
| \$310,001<br>and up       | 8             |                                        | 10.26% | 342,500 | 0        | 0       | 350,000 | 323,000 |
| Median Sold Price 129,500 |               |                                        |        | 63,000  | 87,250   | 228,000 | 204,000 |         |
| Total Closed Units 78     |               | 78                                     | 100%   | 129,500 | 10       | 38      | 28      | 2       |
| Total Closed Volume       |               | 12,775,840                             |        |         | 965.49K  | 4.08M   | 7.32M   | 408.00K |

#### **Median Sale Price Going Up**

According to the preliminary trends, this market area has experienced some upward momentum with the increase of Median Price this month. Prices went up **29.50%** in June 2018 to \$129,500 versus the previous year at \$100,000.