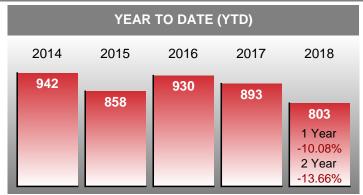

#### MONTHLY INVENTORY ANALYSIS

## Report produced on Jul 11, 2018 for MLS Technology Inc.

| Compared                                      | June    |         |         |  |  |
|-----------------------------------------------|---------|---------|---------|--|--|
| Metrics                                       | 2017    | 2018    | +/-%    |  |  |
| Closed Listings                               | 77      | 78      | 1.30%   |  |  |
| Pending Listings                              | 82      | 79      | -3.66%  |  |  |
| New Listings                                  | 166     | 157     | -5.42%  |  |  |
| Median List Price                             | 105,000 | 128,700 | 22.57%  |  |  |
| Median Sale Price                             | 100,000 | 129,500 | 29.50%  |  |  |
| Median Percent of List Price to Selling Price | 97.14%  | 98.87%  | 1.78%   |  |  |
| Median Days on Market to Sale                 | 42.00   | 21.00   | -50.00% |  |  |
| End of Month Inventory                        | 470     | 456     | -2.98%  |  |  |
| Months Supply of Inventory                    | 7.01    | 6.76    | -3.46%  |  |  |