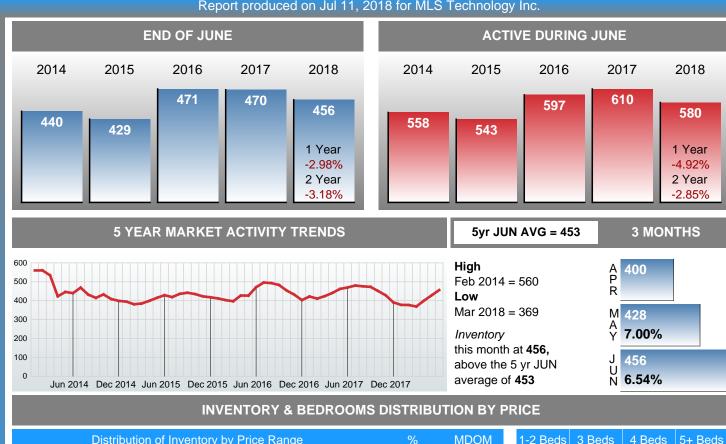

**Absorption:** Last 12 months, an Average of **67** Sales/Month **Active Inventory** as of June 30, 2018 = **456** 

# Months Supply of Inventory (MSI) Decreases

The total housing inventory at the end of June 2018 decreased **2.98%** to 456 existing homes available for sale. Over the last 12 months this area has had an average of 67 closed sales per month. This represents an unsold inventory index of **6.76** MSI for this period.

# **NEW LISTINGS**

Report produced on Jul 11, 2018 for MLS Technology Inc.

**5yr JUN AVG = 154** 

# 200 100 0 Jun 2014 Dec 2014 Jun 2015 Dec 2015 Jun 2016 Dec 2016 Jun 2017 Dec 2017

High A P R 148 Jul 2014 = 205 Low Dec 2014 = 87M 136 -8.11% New Listings this month at 157, 157 above the 5 yr JUN 15.44% average of 154