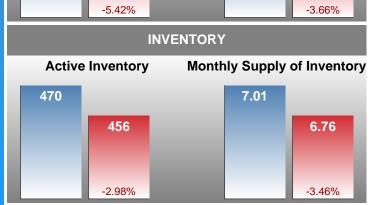

## Report produced on Jul 11, 2018 for MLS Technology Inc.

| Compared                                      | June    |         |         |  |  |
|-----------------------------------------------|---------|---------|---------|--|--|
| Metrics                                       | 2017    | 2018    | +/-%    |  |  |
| Closed Listings                               | 77      | 78      | 1.30%   |  |  |
| Pending Listings                              | 82      | 79      | -3.66%  |  |  |
| New Listings                                  | 166     | 157     | -5.42%  |  |  |
| Median List Price                             | 105,000 | 128,700 | 22.57%  |  |  |
| Median Sale Price                             | 100,000 | 129,500 | 29.50%  |  |  |
| Median Percent of List Price to Selling Price | 97.14%  | 98.87%  | 1.78%   |  |  |
| Median Days on Market to Sale                 | 42.00   | 21.00   | -50.00% |  |  |
| End of Month Inventory                        | 470     | 456     | -2.98%  |  |  |
| Months Supply of Inventory                    | 7.01    | 6.76    | -3.46%  |  |  |

**Absorption:** Last 12 months, an Average of **67** Sales/Month **Active Inventory** as of June 30, 2018 = **456** 

# Months Supply of Inventory (MSI) Decreases

The total housing inventory at the end of June 2018 decreased **2.98%** to 456 existing homes available for sale. Over the last 12 months this area has had an average of 67 closed sales per month. This represents an unsold inventory index of **6.76** MSI for this period.