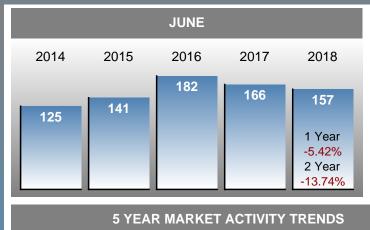

#### Sales Success for June 2018 is Positive

Overall, with Median Prices going up and Days on Market decreasing, the Listed versus Closed Ratio finished strong this month.

There were 157 New Listings in June 2018, down **5.42%** from last year at 166. Furthermore, there were 78 Closed Listings this month versus last year at 77, a **1.30%** increase.

# **NEW LISTINGS**

Report produced on Jul 11, 2018 for MLS Technology Inc.

**5yr JUN AVG = 154** 

# 200 100 0 Jun 2014 Dec 2014 Jun 2015 Dec 2015 Jun 2016 Dec 2016 Jun 2017 Dec 2017

High A P R 148 Jul 2014 = 205 Low Dec 2014 = 87M 136 -8.11% New Listings this month at 157, 157 above the 5 yr JUN 15.44% average of 154