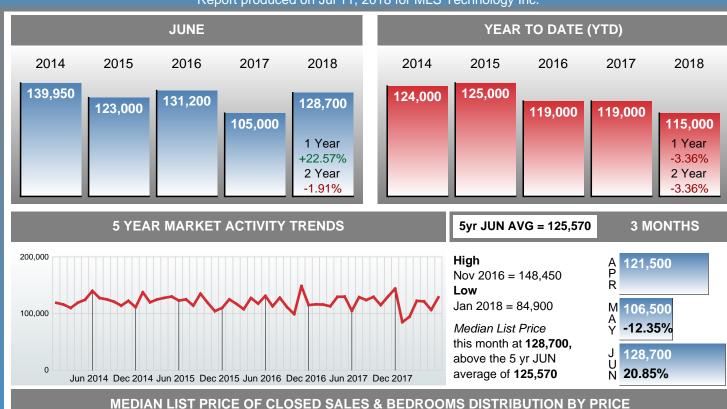

## **MEDIAN LIST PRICE AT CLOSING**

Report produced on Jul 11, 2018 for MLS Technology Inc.

#### MEDIAN LIST PRICE OF CLOSED SALES & BEDROOMS DISTRIBUTION BY PRICE

| Distribu                  | ition of Media | an List Price at Closing by Price Range | %      | MLPrice | 1-2 Beds | 3 Beds  | 4 Beds  | 5+ Beds |
|---------------------------|----------------|-----------------------------------------|--------|---------|----------|---------|---------|---------|
| \$20,000<br>and less      | 4              |                                         | 5.13%  | 13,350  | 7,500    | 19,200  | 0       | 0       |
| \$20,001<br>\$60,000      | 12             |                                         | 15.38% | 47,250  | 39,050   | 47,250  | 0       | 0       |
| \$60,001<br>\$100,000     | 13             |                                         | 16.67% | 79,900  | 69,950   | 79,900  | 87,000  | 85,000  |
| \$100,001<br>\$170,000    | 18             |                                         | 23.08% | 126,250 | 165,000  | 120,700 | 149,900 | 0       |
| \$170,001<br>\$230,000    | 10             |                                         | 12.82% | 192,948 | 183,500  | 189,900 | 202,998 | 0       |
| \$230,001<br>\$310,000    | 12             |                                         | 15.38% | 259,900 | 299,500  | 269,900 | 247,950 | 0       |
| \$310,001<br>and up       | 9              |                                         | 11.54% | 345,000 | 0        | 0       | 356,000 | 329,900 |
| Median List Price 128,700 |                |                                         |        | 69,950  | 88,750   | 232,450 | 207,450 |         |
| Total Closed Units        |                | 78                                      | 100%   | 128,700 | 10       | 38      | 28      | 2       |
| Total Closed \            | Volume         | 13,058,885                              |        |         | 1.03M    | 4.13M   | 7.48M   | 414.90K |

#### Sales Success for June 2018 is Positive

Overall, with Median Prices going up and Days on Market decreasing, the Listed versus Closed Ratio finished strong this month.

There were 157 New Listings in June 2018, down **5.42%** from last year at 166. Furthermore, there were 78 Closed Listings this month versus last year at 77, a **1.30%** increase.