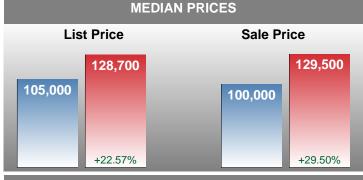

## Report produced on Jul 11, 2018 for MLS Technology Inc.

| Compared                                      | June    |         |         |  |  |
|-----------------------------------------------|---------|---------|---------|--|--|
| Metrics                                       | 2017    | 2018    | +/-%    |  |  |
| Closed Listings                               | 77      | 78      | 1.30%   |  |  |
| Pending Listings                              | 82      | 79      | -3.66%  |  |  |
| New Listings                                  | 166     | 157     | -5.42%  |  |  |
| Median List Price                             | 105,000 | 128,700 | 22.57%  |  |  |
| Median Sale Price                             | 100,000 | 129,500 | 29.50%  |  |  |
| Median Percent of List Price to Selling Price | 97.14%  | 98.87%  | 1.78%   |  |  |
| Median Days on Market to Sale                 | 42.00   | 21.00   | -50.00% |  |  |
| End of Month Inventory                        | 470     | 456     | -2.98%  |  |  |
| Months Supply of Inventory                    | 7.01    | 6.76    | -3.46%  |  |  |

#### **Median Sale Price Going Up**

According to the preliminary trends, this market area has experienced some upward momentum with the increase of Median Price this month. Prices went up **29.50%** in June 2018 to \$129,500 versus the previous year at \$100,000.