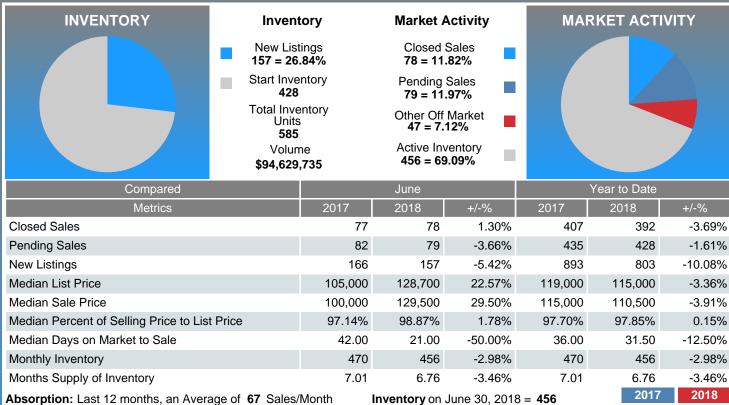

## Report produced on Jul 11, 2018 for MLS Technology Inc.

| Compared                                      | June    |         |         |  |  |
|-----------------------------------------------|---------|---------|---------|--|--|
| Metrics                                       | 2017    | 2018    | +/-%    |  |  |
| Closed Listings                               | 77      | 78      | 1.30%   |  |  |
| Pending Listings                              | 82      | 79      | -3.66%  |  |  |
| New Listings                                  | 166     | 157     | -5.42%  |  |  |
| Median List Price                             | 105,000 | 128,700 | 22.57%  |  |  |
| Median Sale Price                             | 100,000 | 129,500 | 29.50%  |  |  |
| Median Percent of List Price to Selling Price | 97.14%  | 98.87%  | 1.78%   |  |  |
| Median Days on Market to Sale                 | 42.00   | 21.00   | -50.00% |  |  |
| End of Month Inventory                        | 470     | 456     | -2.98%  |  |  |
| Months Supply of Inventory                    | 7.01    | 6.76    | -3.46%  |  |  |

**Absorption:** Last 12 months, an Average of **67** Sales/Month **Active Inventory** as of June 30, 2018 = **456** 

# Months Supply of Inventory (MSI) Decreases

The total housing inventory at the end of June 2018 decreased **2.98%** to 456 existing homes available for sale. Over the last 12 months this area has had an average of 67 closed sales per month. This represents an unsold inventory index of **6.76** MSI for this period.

Closed versus Listed trends yielded a **49.7%** ratio, up from previous year's, June 2017, at **46.4%**, a **7.11%** upswing. This will certainly create pressure on a decreasing Month's Supply of Inventory (MSI) in the months to come.