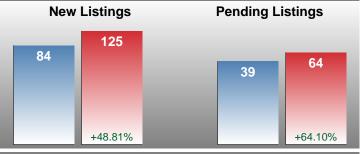

There were 125 New Listings in May 2018, up **48.81%** from last year at 84. Furthermore, there were 38 Closed Listings this month versus last year at 49, a **-22.45%** decrease.

Closed versus Listed trends yielded a **30.4%** ratio, down from previous year's, May 2017, at **58.3%**, a **47.89%** downswing. This will certainly create pressure on an increasing Month's Supply of Inventory (MSI) in the months to come.

#### 90 80 70 60 50 40 30 20 10 0 Sep 2014 Jun 2015 Dec 2015 Jun 2016 Dec 2016 Jun 2017 Dec 2017

High
May 2016 = 81
Low
Aug 2014 = 1
Pending Listings

5yr MAY AVG = 47

Pending Listings this month at **64**, above the 5 yr MAY average of **47** 