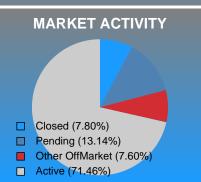

### **ACTIVE INVENTORY**

|                        | Distribution of Invento    | ory by Price Range | %      | AVDOM | 1-2 Beds  | 3 Beds    | 4 Beds    | 5+ Beds   |
|------------------------|----------------------------|--------------------|--------|-------|-----------|-----------|-----------|-----------|
| \$25,000<br>and less   | 21                         |                    | 6.03%  | 65.5  | 20        | 1         | 0         | 0         |
| \$25,001<br>\$50,000   | 35                         |                    | 10.06% | 70.8  | 29        | 6         | 0         | 0         |
| \$50,001<br>\$75,000   | 35                         |                    | 10.06% | 79.2  | 19        | 14        | 2         | 0         |
| \$75,001<br>\$150,000  | 101                        |                    | 29.02% | 68.9  | 32        | 50        | 17        | 2         |
| \$150,001<br>\$225,000 | 73                         |                    | 20.98% | 62.8  | 16        | 45        | 10        | 2         |
| \$225,001<br>\$350,000 | 49                         |                    | 14.08% | 61.6  | 7         | 22        | 17        | 3         |
| \$350,001<br>and up    | 34                         |                    | 9.77%  | 68.7  | 7         | 15        | 5         | 7         |
| Total Active Ir        | nventory by Units          | 348                |        |       | 130       | 153       | 51        | 14        |
| Total Active Ir        | nventory by Volume         | 63,844,750         | 100%   | 67.6  | 16.68M    | 29.12M    | 12.20M    | 5.84M     |
| Average Activ          | re Inventory Listing Price | \$183,462          |        |       | \$128,337 | \$190,344 | \$239,225 | \$416,986 |