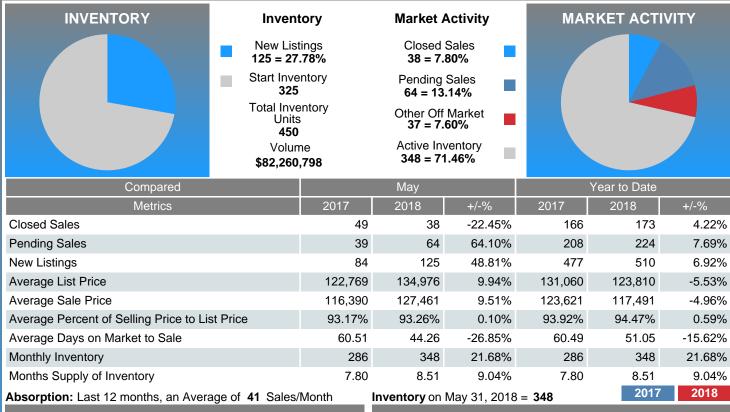

#### MONTHLY INVENTORY ANALYSIS

Report produced on Jun 11, 2018 for MLS Technology Inc.

| Compared                                       |         | May     |         |
|------------------------------------------------|---------|---------|---------|
| Metrics                                        | 2017    | 2018    | +/-%    |
| Closed Listings                                | 49      | 38      | -22.45% |
| Pending Listings                               | 39      | 64      | 64.10%  |
| New Listings                                   | 84      | 125     | 48.81%  |
| Average List Price                             | 122,769 | 134,976 | 9.94%   |
| Average Sale Price                             | 116,390 | 127,461 | 9.51%   |
| Average Percent of List Price to Selling Price | 93.17%  | 93.26%  | 0.10%   |
| Average Days on Market to Sale                 | 60.51   | 44.26   | -26.85% |
| End of Month Inventory                         | 286     | 348     | 21.68%  |
| Months Supply of Inventory                     | 7.80    | 8.51    | 9.04%   |

**Absorption:** Last 12 months, an Average of **41** Sales/Month **Active Inventory** as of May 31, 2018 = **348** 

### Months Supply of Inventory (MSI) Increases

The total housing inventory at the end of May 2018 rose 21.68% to 348 existing homes available for sale. Over the last 12 months this area has had an average of 41 closed sales per month. This represents an unsold inventory index of 8.51 MSI for this period.

There were 125 New Listings in May 2018, up **48.81%** from last year at 84. Furthermore, there were 38 Closed Listings this month versus last year at 49, a **-22.45%** decrease.

Closed versus Listed trends yielded a **30.4%** ratio, down from previous year's, May 2017, at **58.3%**, a **47.89%** downswing. This will certainly create pressure on an increasing Month's Supply of Inventory (MSI) in the months to come.