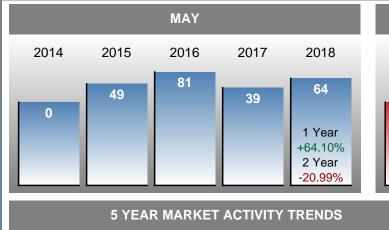

#### 90 80 70 60 50 40 30 20 10 0 Sep 2014 Jun 2015 Dec 2015 Jun 2016 Dec 2016 Jun 2017 Dec 2017

High
May 2016 = 81
Low
Aug 2014 = 1
Pending Listings

5yr MAY AVG = 47

Pending Listings this month at **64**, above the 5 yr MAY average of **47** 