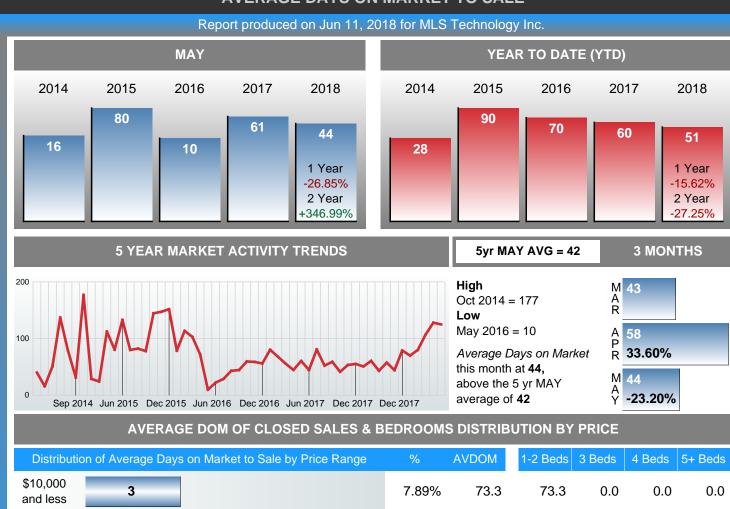

#### **Average Days on Market Shortens**

The average number of **44.26** days that homes spent on the market before selling decreased by 16.25 days or **26.85%** in May 2018 compared to last year's same month at **60.51** DOM.