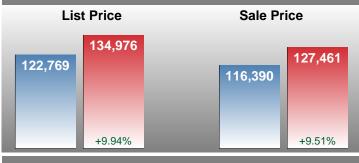

#### **Average Sale Price Going Up**

According to the preliminary trends, this market area has experienced some upward momentum with the increase of Average Price this month. Prices went up **9.51%** in May 2018 to \$127,461 versus the previous year at \$116,390.