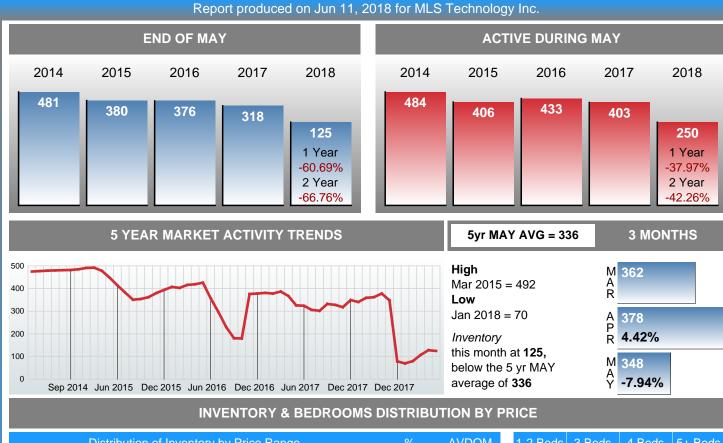

**Absorption:** Last 12 months, an Average of **41** Sales/Month **Active Inventory** as of May 31, 2018 = **348** 

### Months Supply of Inventory (MSI) Increases

The total housing inventory at the end of May 2018 rose 21.68% to 348 existing homes available for sale. Over the last 12 months this area has had an average of 41 closed sales per month. This represents an unsold inventory index of 8.51 MSI for this period.