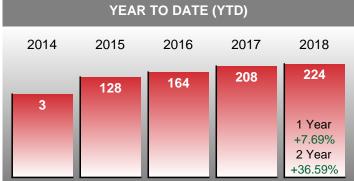

#### MONTHLY INVENTORY ANALYSIS

Report produced on Jun 11, 2018 for MLS Technology Inc.

| Compared                                       |         | May     |         |
|------------------------------------------------|---------|---------|---------|
| Metrics                                        | 2017    | 2018    | +/-%    |
| Closed Listings                                | 49      | 38      | -22.45% |
| Pending Listings                               | 39      | 64      | 64.10%  |
| New Listings                                   | 84      | 125     | 48.81%  |
| Average List Price                             | 122,769 | 134,976 | 9.94%   |
| Average Sale Price                             | 116,390 | 127,461 | 9.51%   |
| Average Percent of List Price to Selling Price | 93.17%  | 93.26%  | 0.10%   |
| Average Days on Market to Sale                 | 60.51   | 44.26   | -26.85% |
| End of Month Inventory                         | 286     | 348     | 21.68%  |
| Months Supply of Inventory                     | 7.80    | 8.51    | 9.04%   |