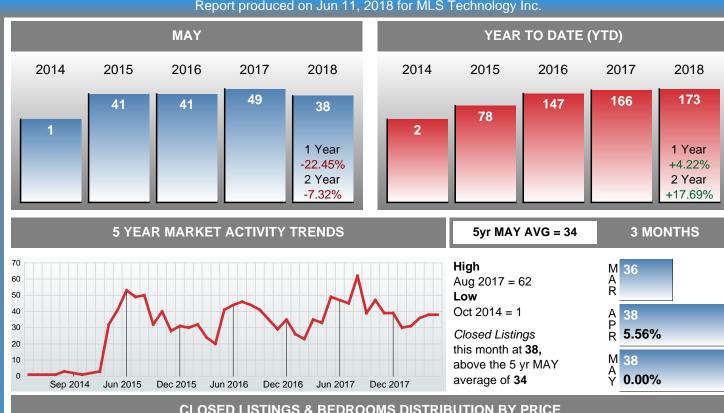

#### MONTHLY INVENTORY ANALYSIS

Report produced on Jun 11, 2018 for MLS Technology Inc.

| Compared                                       |         | May     |         |
|------------------------------------------------|---------|---------|---------|
| Metrics                                        | 2017    | 2018    | +/-%    |
| Closed Listings                                | 49      | 38      | -22.45% |
| Pending Listings                               | 39      | 64      | 64.10%  |
| New Listings                                   | 84      | 125     | 48.81%  |
| Average List Price                             | 122,769 | 134,976 | 9.94%   |
| Average Sale Price                             | 116,390 | 127,461 | 9.51%   |
| Average Percent of List Price to Selling Price | 93.17%  | 93.26%  | 0.10%   |
| Average Days on Market to Sale                 | 60.51   | 44.26   | -26.85% |
| End of Month Inventory                         | 286     | 348     | 21.68%  |
| Months Supply of Inventory                     | 7.80    | 8.51    | 9.04%   |

### Months Supply of Inventory (MSI) Increases

The total housing inventory at the end of May 2018 rose 21.68% to 348 existing homes available for sale. Over the last 12 months this area has had an average of 41 closed sales per month. This represents an unsold inventory index of 8.51 MSI for this period.

#### **Average Sale Price Going Up**

According to the preliminary trends, this market area has experienced some upward momentum with the increase of Average Price this month. Prices went up **9.51%** in May 2018 to \$127,461 versus the previous year at \$116,390.

#### **Average Days on Market Shortens**

The average number of **44.26** days that homes spent on the market before selling decreased by 16.25 days or **26.85%** in May 2018 compared to last year's same month at **60.51** DOM.

#### Sales Success for May 2018 is Positive

Ready to Buy or Sell Real Estate

Overall, with Average Prices going up and Days on Market decreasing, the Listed versus Closed Ratio finished weak this month.

There were 125 New Listings in May 2018, up **48.81%** from last year at 84. Furthermore, there were 38 Closed Listings this month versus last year at 49, a **-22.45%** decrease.

Closed versus Listed trends yielded a **30.4%** ratio, down from previous year's, May 2017, at **58.3%**, a **47.89%** downswing. This will certainly create pressure on an increasing Month's Supply of Inventory (MSI) in the months to come.