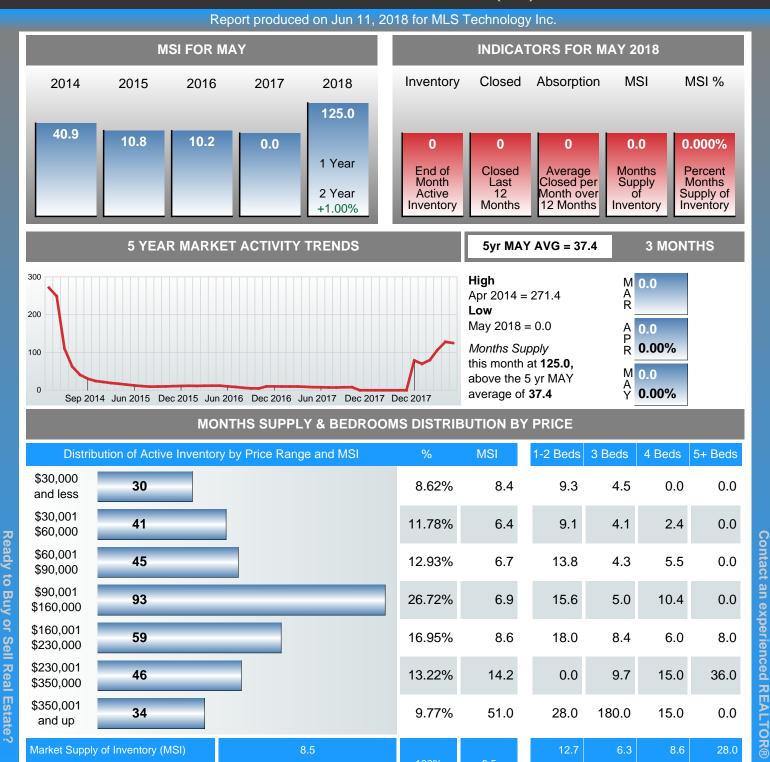

### Months Supply of Inventory (MSI) Increases

The total housing inventory at the end of May 2018 rose 21.68% to 348 existing homes available for sale. Over the last 12 months this area has had an average of 41 closed sales per month. This represents an unsold inventory index of 8.51 MSI for this period.

**Absorption:** Last 12 months, an Average of **41** Sales/Month **Active Inventory** as of May 31, 2018 = **348** 