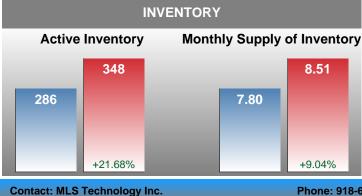

**Absorption:** Last 12 months, an Average of **41** Sales/Month **Active Inventory** as of May 31, 2018 = **348** 

### Months Supply of Inventory (MSI) Increases

The total housing inventory at the end of May 2018 rose 21.68% to 348 existing homes available for sale. Over the last 12 months this area has had an average of 41 closed sales per month. This represents an unsold inventory index of 8.51 MSI for this period.