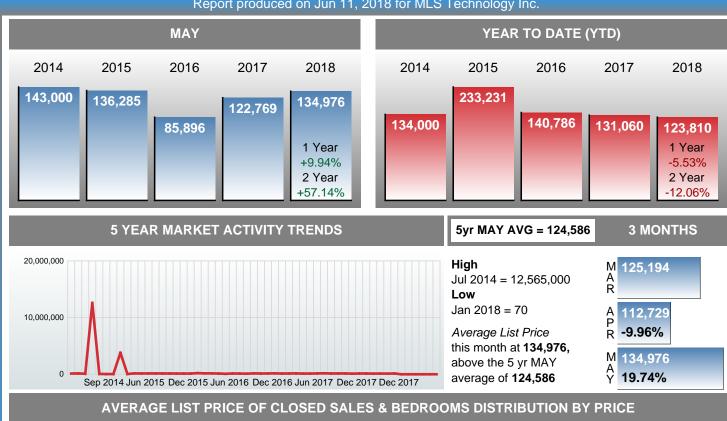

#### MONTHLY INVENTORY ANALYSIS

Report produced on Jun 11, 2018 for MLS Technology Inc.

| Compared                                       |         | May     |         |
|------------------------------------------------|---------|---------|---------|
| Metrics                                        | 2017    | 2018    | +/-%    |
| Closed Listings                                | 49      | 38      | -22.45% |
| Pending Listings                               | 39      | 64      | 64.10%  |
| New Listings                                   | 84      | 125     | 48.81%  |
| Average List Price                             | 122,769 | 134,976 | 9.94%   |
| Average Sale Price                             | 116,390 | 127,461 | 9.51%   |
| Average Percent of List Price to Selling Price | 93.17%  | 93.26%  | 0.10%   |
| Average Days on Market to Sale                 | 60.51   | 44.26   | -26.85% |
| End of Month Inventory                         | 286     | 348     | 21.68%  |
| Months Supply of Inventory                     | 7.80    | 8.51    | 9.04%   |

#### **Average Sale Price Going Up**

According to the preliminary trends, this market area has experienced some upward momentum with the increase of Average Price this month. Prices went up **9.51%** in May 2018 to \$127,461 versus the previous year at \$116,390.

#### **Average Days on Market Shortens**

The average number of **44.26** days that homes spent on the market before selling decreased by 16.25 days or **26.85%** in May 2018 compared to last year's same month at **60.51** DOM.

There were 125 New Listings in May 2018, up **48.81%** from last year at 84. Furthermore, there were 38 Closed Listings this month versus last year at 49, a **-22.45%** decrease.

Closed versus Listed trends yielded a **30.4%** ratio, down from previous year's, May 2017, at **58.3%**, a **47.89%** downswing. This will certainly create pressure on an increasing Month's Supply of Inventory (MSI) in the months to come.