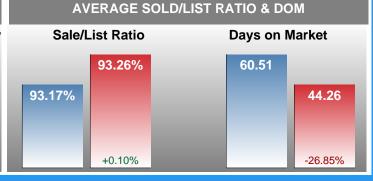

#### **Average Days on Market Shortens**

The average number of **44.26** days that homes spent on the market before selling decreased by 16.25 days or **26.85%** in May 2018 compared to last year's same month at **60.51** DOM.