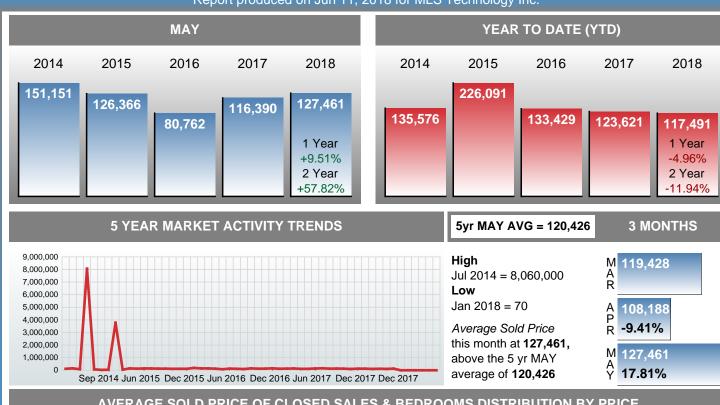

#### MONTHLY INVENTORY ANALYSIS

Report produced on Jun 11, 2018 for MLS Technology Inc.

| Compared                                       |         | May     |         |
|------------------------------------------------|---------|---------|---------|
| Metrics                                        | 2017    | 2018    | +/-%    |
| Closed Listings                                | 49      | 38      | -22.45% |
| Pending Listings                               | 39      | 64      | 64.10%  |
| New Listings                                   | 84      | 125     | 48.81%  |
| Average List Price                             | 122,769 | 134,976 | 9.94%   |
| Average Sale Price                             | 116,390 | 127,461 | 9.51%   |
| Average Percent of List Price to Selling Price | 93.17%  | 93.26%  | 0.10%   |
| Average Days on Market to Sale                 | 60.51   | 44.26   | -26.85% |
| End of Month Inventory                         | 286     | 348     | 21.68%  |
| Months Supply of Inventory                     | 7.80    | 8.51    | 9.04%   |

#### **Average Sale Price Going Up**

According to the preliminary trends, this market area has experienced some upward momentum with the increase of Average Price this month. Prices went up **9.51%** in May 2018 to \$127,461 versus the previous year at \$116,390.

#### **Average Days on Market Shortens**

The average number of **44.26** days that homes spent on the market before selling decreased by 16.25 days or **26.85%** in May 2018 compared to last year's same month at **60.51** DOM.