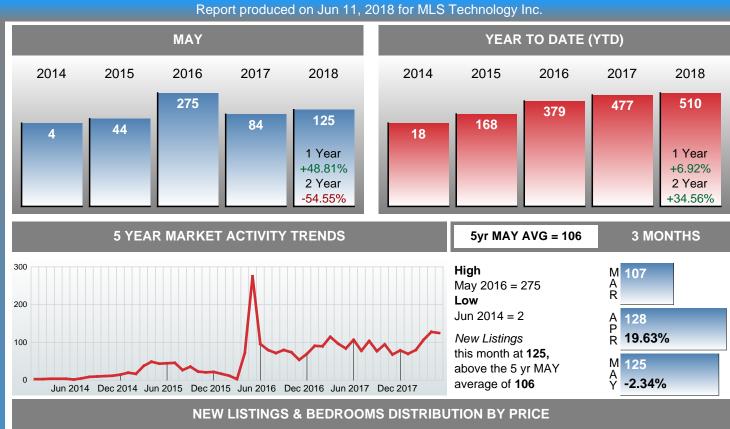

There were 125 New Listings in May 2018, up **48.81%** from last year at 84. Furthermore, there were 38 Closed Listings this month versus last year at 49, a **-22.45%** decrease.

Closed versus Listed trends yielded a **30.4%** ratio, down from previous year's, May 2017, at **58.3%**, a **47.89%** downswing. This will certainly create pressure on an increasing Month's Supply of Inventory (MSI) in the months to come.

#### 90 80 70 60 50 40 30 20 10 0 Sep 2014 Jun 2015 Dec 2015 Jun 2016 Dec 2016 Jun 2017 Dec 2017

High
May 2016 = 81
Low
Aug 2014 = 1
Pending Listings

5yr MAY AVG = 47

Pending Listings this month at **64**, above the 5 yr MAY average of **47** 