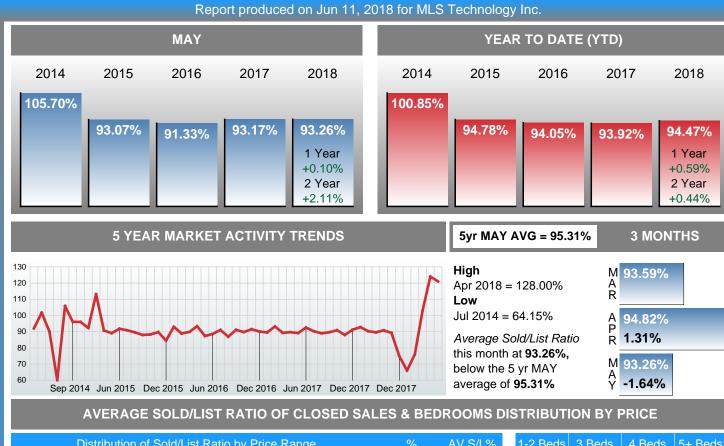

#### MONTHLY INVENTORY ANALYSIS

Report produced on Jun 11, 2018 for MLS Technology Inc.

| Compared                                       |         | May     |         |
|------------------------------------------------|---------|---------|---------|
| Metrics                                        | 2017    | 2018    | +/-%    |
| Closed Listings                                | 49      | 38      | -22.45% |
| Pending Listings                               | 39      | 64      | 64.10%  |
| New Listings                                   | 84      | 125     | 48.81%  |
| Average List Price                             | 122,769 | 134,976 | 9.94%   |
| Average Sale Price                             | 116,390 | 127,461 | 9.51%   |
| Average Percent of List Price to Selling Price | 93.17%  | 93.26%  | 0.10%   |
| Average Days on Market to Sale                 | 60.51   | 44.26   | -26.85% |
| End of Month Inventory                         | 286     | 348     | 21.68%  |
| Months Supply of Inventory                     | 7.80    | 8.51    | 9.04%   |