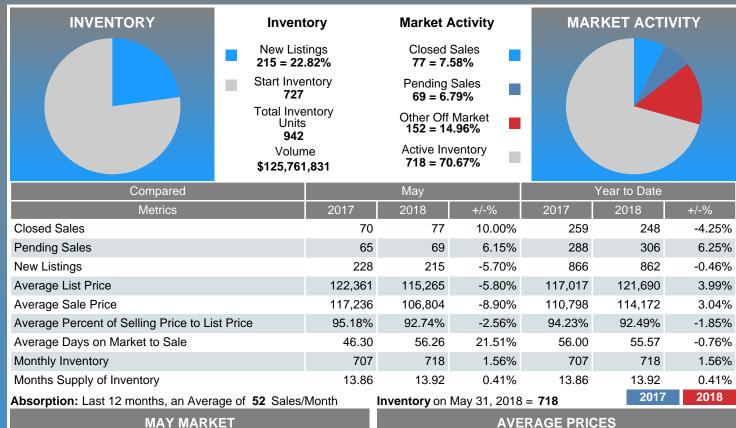

### MONTHLY INVENTORY ANALYSIS

Report produced on Jun 11, 2018 for MLS Technology Inc.

| Compared                                       |         | May     |        |
|------------------------------------------------|---------|---------|--------|
| Metrics                                        | 2017    | 2018    | +/-%   |
| Closed Listings                                | 70      | 77      | 10.00% |
| Pending Listings                               | 65      | 69      | 6.15%  |
| New Listings                                   | 228     | 215     | -5.70% |
| Average List Price                             | 122,361 | 115,265 | -5.80% |
| Average Sale Price                             | 117,236 | 106,804 | -8.90% |
| Average Percent of List Price to Selling Price | 95.18%  | 92.74%  | -2.56% |
| Average Days on Market to Sale                 | 46.30   | 56.26   | 21.51% |
| End of Month Inventory                         | 707     | 718     | 1.56%  |
| Months Supply of Inventory                     | 13.86   | 13.92   | 0.41%  |

**Absorption:** Last 12 months, an Average of **52** Sales/Month **Active Inventory** as of May 31, 2018 = **718** 

## Months Supply of Inventory (MSI) Increases

The total housing inventory at the end of May 2018 rose **1.56%** to 718 existing homes available for sale. Over the last 12 months this area has had an average of 52 closed sales per month. This represents an unsold inventory index of **13.92** MSI for this period.

### Sales Success for May 2018 is Positive

Overall, with Average Prices falling and Days on Market increasing, the Listed versus Closed Ratio finished strong this month.

There were 215 New Listings in May 2018, down **5.70%** from last year at 228. Furthermore, there were 77 Closed Listings this month versus last year at 70, a **10.00%** increase.

Closed versus Listed trends yielded a **35.8%** ratio, up from previous year's, May 2017, at **30.7%**, a **16.65%** upswing. This will certainly create pressure on an increasing Month's Supply of Inventory (MSI) in the months to come.