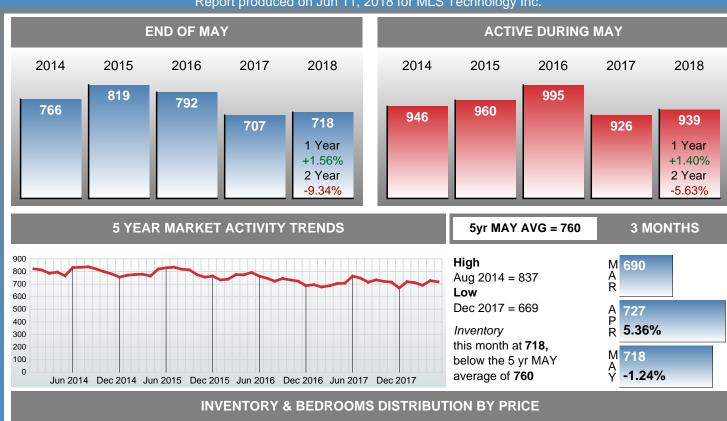

### MONTHLY INVENTORY ANALYSIS

Report produced on Jun 11, 2018 for MLS Technology Inc.

| Compared                                       |         | May     |        |
|------------------------------------------------|---------|---------|--------|
| Metrics                                        | 2017    | 2018    | +/-%   |
| Closed Listings                                | 70      | 77      | 10.00% |
| Pending Listings                               | 65      | 69      | 6.15%  |
| New Listings                                   | 228     | 215     | -5.70% |
| Average List Price                             | 122,361 | 115,265 | -5.80% |
| Average Sale Price                             | 117,236 | 106,804 | -8.90% |
| Average Percent of List Price to Selling Price | 95.18%  | 92.74%  | -2.56% |
| Average Days on Market to Sale                 | 46.30   | 56.26   | 21.51% |
| End of Month Inventory                         | 707     | 718     | 1.56%  |
| Months Supply of Inventory                     | 13.86   | 13.92   | 0.41%  |

**Absorption:** Last 12 months, an Average of **52** Sales/Month **Active Inventory** as of May 31, 2018 = **718** 

## Months Supply of Inventory (MSI) Increases

The total housing inventory at the end of May 2018 rose **1.56%** to 718 existing homes available for sale. Over the last 12 months this area has had an average of 52 closed sales per month. This represents an unsold inventory index of **13.92** MSI for this period.

## **ACTIVE INVENTORY**

Report produced on Jun 11, 2018 for MLS Technology Inc.

|                        | Distribution of invento    | Dry by Price Range | 70     | AVDOM | 1-2 beus | 3 Deus    | 4 beus    | o+ beus   |
|------------------------|----------------------------|--------------------|--------|-------|----------|-----------|-----------|-----------|
| \$10,000<br>and less   | 14                         |                    | 1.95%  | 94.4  | 14       | 0         | 0         | 0         |
| \$10,001<br>\$10,000   | 0                          |                    | 0.00%  | 0.0   | 0        | 0         | 0         | 0         |
| \$10,001<br>\$40,000   | 251                        |                    | 34.96% | 102.4 | 240      | 10        | 0         | 1         |
| \$40,001<br>\$90,000   | 174                        |                    | 24.23% | 59.2  | 147      | 23        | 3         | 1         |
| \$90,001<br>\$170,000  | 111                        |                    | 15.46% | 71.0  | 46       | 49        | 14        | 2         |
| \$170,001<br>\$320,000 | 93                         |                    | 12.95% | 67.1  | 21       | 43        | 24        | 5         |
| \$320,001<br>and up    | 75                         |                    | 10.45% | 113.0 | 34       | 16        | 18        | 7         |
| Total Active Ir        | nventory by Units          | 718                |        |       | 502      | 141       | 59        | 16        |
| Total Active Ir        | nventory by Volume         | 102,281,249        | 100%   | 83.5  | 48.86M   | 27.76M    | 21.13M    | 4.54M     |
| Average Activ          | re Inventory Listing Price | \$142,453          |        |       | \$97,328 | \$196,851 | \$358,160 | \$283,450 |