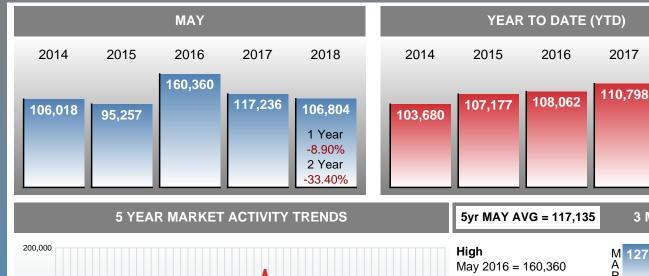

### **Average Sale Price Falling**

Ready to Buy or Sell Real Estate

According to the preliminary trends, this market area has experienced some downward momentum with the decline of Average Price this month. Prices dipped **8.90%** in May 2018 to \$106,804 versus the previous year at \$117,236.

### **AVERAGE SOLD PRICE AT CLOSING**

Report produced on Jun 11, 2018 for MLS Technology Inc.

High May 2016 = 160,360 Low Feb 2016 = 63,298

Average Sold Price this month at **106,804**, below the 5 yr MAY average of **117,135**  M 127,791 A R 120,155

3 MONTHS

M 106,804 A 7 -11.11%