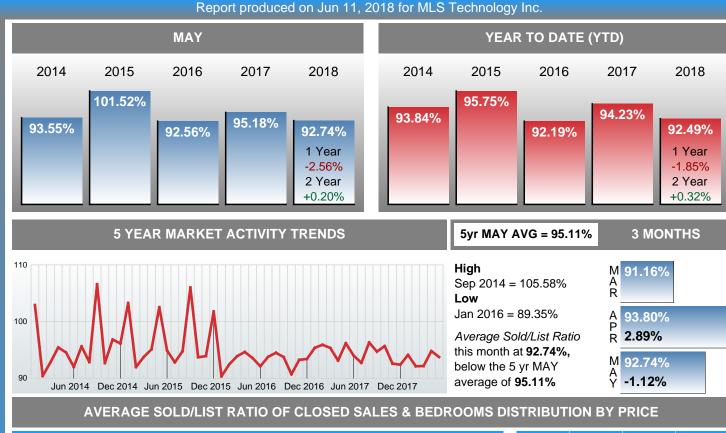

### MONTHLY INVENTORY ANALYSIS

Report produced on Jun 11, 2018 for MLS Technology Inc.

| Compared                                       |         | May     |        |
|------------------------------------------------|---------|---------|--------|
| Metrics                                        | 2017    | 2018    | +/-%   |
| Closed Listings                                | 70      | 77      | 10.00% |
| Pending Listings                               | 65      | 69      | 6.15%  |
| New Listings                                   | 228     | 215     | -5.70% |
| Average List Price                             | 122,361 | 115,265 | -5.80% |
| Average Sale Price                             | 117,236 | 106,804 | -8.90% |
| Average Percent of List Price to Selling Price | 95.18%  | 92.74%  | -2.56% |
| Average Days on Market to Sale                 | 46.30   | 56.26   | 21.51% |
| End of Month Inventory                         | 707     | 718     | 1.56%  |
| Months Supply of Inventory                     | 13.86   | 13.92   | 0.41%  |

**Absorption:** Last 12 months, an Average of **52** Sales/Month **Active Inventory** as of May 31, 2018 = **718** 

## Months Supply of Inventory (MSI) Increases

The total housing inventory at the end of May 2018 rose **1.56%** to 718 existing homes available for sale. Over the last 12 months this area has had an average of 52 closed sales per month. This represents an unsold inventory index of **13.92** MSI for this period.

### **Average Sale Price Falling**

Ready to Buy or Sell Real Estate

According to the preliminary trends, this market area has experienced some downward momentum with the decline of Average Price this month. Prices dipped **8.90%** in May 2018 to \$106,804 versus the previous year at \$117,236.

### **Average Days on Market Lengthens**

The average number of **56.26** days that homes spent on the market before selling increased by 9.96 days or **21.51%** in May 2018 compared to last year's same month at **46.30** DOM.

### Sales Success for May 2018 is Positive

Overall, with Average Prices falling and Days on Market increasing, the Listed versus Closed Ratio finished strong this month.

There were 215 New Listings in May 2018, down **5.70%** from last year at 228. Furthermore, there were 77 Closed Listings this month versus last year at 70, a **10.00%** increase.

Closed versus Listed trends yielded a **35.8%** ratio, up from previous year's, May 2017, at **30.7%**, a **16.65%** upswing. This will certainly create pressure on an increasing Month's Supply of Inventory (MSI) in the months to come.