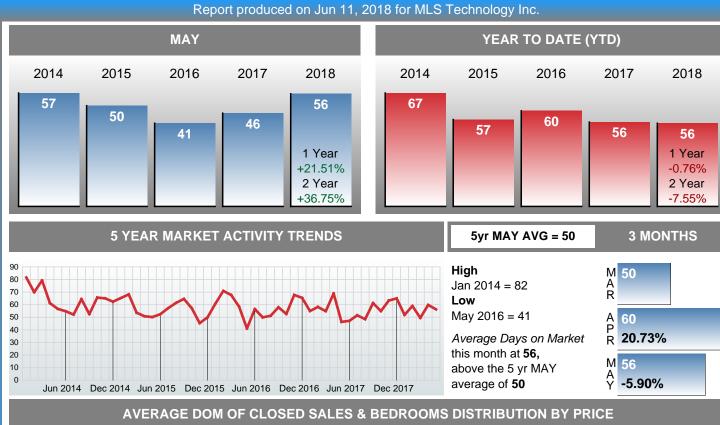

### **Average Days on Market Lengthens**

The average number of **56.26** days that homes spent on the market before selling increased by 9.96 days or **21.51%** in May 2018 compared to last year's same month at **46.30** DOM.