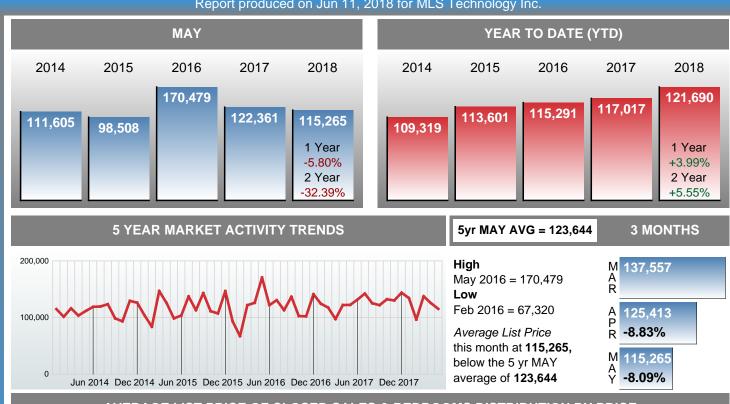

### MONTHLY INVENTORY ANALYSIS

Report produced on Jun 11, 2018 for MLS Technology Inc.

| Compared                                       |         | May     |        |
|------------------------------------------------|---------|---------|--------|
| Metrics                                        | 2017    | 2018    | +/-%   |
| Closed Listings                                | 70      | 77      | 10.00% |
| Pending Listings                               | 65      | 69      | 6.15%  |
| New Listings                                   | 228     | 215     | -5.70% |
| Average List Price                             | 122,361 | 115,265 | -5.80% |
| Average Sale Price                             | 117,236 | 106,804 | -8.90% |
| Average Percent of List Price to Selling Price | 95.18%  | 92.74%  | -2.56% |
| Average Days on Market to Sale                 | 46.30   | 56.26   | 21.51% |
| End of Month Inventory                         | 707     | 718     | 1.56%  |
| Months Supply of Inventory                     | 13.86   | 13.92   | 0.41%  |