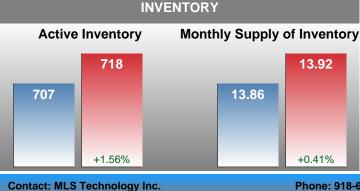

### MONTHLY INVENTORY ANALYSIS

Report produced on Jun 11, 2018 for MLS Technology Inc.

| Compared                                       |         | May     |        |
|------------------------------------------------|---------|---------|--------|
| Metrics                                        | 2017    | 2018    | +/-%   |
| Closed Listings                                | 70      | 77      | 10.00% |
| Pending Listings                               | 65      | 69      | 6.15%  |
| New Listings                                   | 228     | 215     | -5.70% |
| Average List Price                             | 122,361 | 115,265 | -5.80% |
| Average Sale Price                             | 117,236 | 106,804 | -8.90% |
| Average Percent of List Price to Selling Price | 95.18%  | 92.74%  | -2.56% |
| Average Days on Market to Sale                 | 46.30   | 56.26   | 21.51% |
| End of Month Inventory                         | 707     | 718     | 1.56%  |
| Months Supply of Inventory                     | 13.86   | 13.92   | 0.41%  |

## Months Supply of Inventory (MSI) Increases

The total housing inventory at the end of May 2018 rose **1.56%** to 718 existing homes available for sale. Over the last 12 months this area has had an average of 52 closed sales per month. This represents an unsold inventory index of **13.92** MSI for this period.