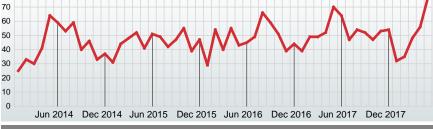

## **CLOSED LISTINGS**

Report produced on Jun 11, 2018 for MLS Technology Inc.

High
May 2018 = 77
Low
Jan 2014 = 25
Closed Listings
this month at 77,

Closed Listings this month at 77, above the 5 yr MAY average of 59