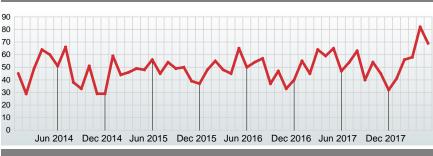

## **CLOSED LISTINGS**

Report produced on Jun 11, 2018 for MLS Technology Inc.

High
May 2018 = 77
Low
Jan 2014 = 25
Closed Listings
this month at 77,

Closed Listings this month at 77, above the 5 yr MAY average of 59

## **NEW LISTINGS**

Report produced on Jun 11, 2018 for MLS Technology Inc.

**5yr MAY AVG = 205** 

3 MONTHS

High Feb 2015 = 234Low Jul 2017 = 117

New Listings this month at 215, above the 5 yr MAY average of 205