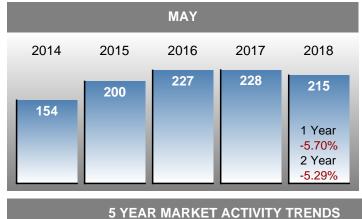

## **NEW LISTINGS**

Report produced on Jun 11, 2018 for MLS Technology Inc.

**5yr MAY AVG = 205** 

3 MONTHS

High Feb 2015 = 234Low Jul 2017 = 117

New Listings this month at 215, above the 5 yr MAY average of 205

29.08% R

M 215 18.13%

### Sales Success for May 2018 is Positive

Overall, with Average Prices falling and Days on Market increasing, the Listed versus Closed Ratio finished strong this month.

There were 215 New Listings in May 2018, down **5.70%** from last year at 228. Furthermore, there were 77 Closed Listings this month versus last year at 70, a **10.00%** increase.