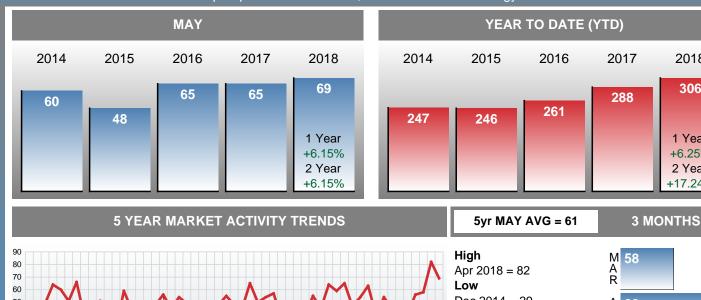

### MONTHLY INVENTORY ANALYSIS

Report produced on Jun 11, 2018 for MLS Technology Inc.

| Compared                                       |         | May     |        |
|------------------------------------------------|---------|---------|--------|
| Metrics                                        | 2017    | 2018    | +/-%   |
| Closed Listings                                | 70      | 77      | 10.00% |
| Pending Listings                               | 65      | 69      | 6.15%  |
| New Listings                                   | 228     | 215     | -5.70% |
| Average List Price                             | 122,361 | 115,265 | -5.80% |
| Average Sale Price                             | 117,236 | 106,804 | -8.90% |
| Average Percent of List Price to Selling Price | 95.18%  | 92.74%  | -2.56% |
| Average Days on Market to Sale                 | 46.30   | 56.26   | 21.51% |
| End of Month Inventory                         | 707     | 718     | 1.56%  |
| Months Supply of Inventory                     | 13.86   | 13.92   | 0.41%  |

**Absorption:** Last 12 months, an Average of **52** Sales/Month **Active Inventory** as of May 31, 2018 = **718** 

## **CLOSED LISTINGS**

Report produced on Jun 11, 2018 for MLS Technology Inc.

High
May 2018 = 77
Low
Jan 2014 = 25
Closed Listings
this month at 77,

Closed Listings this month at 77, above the 5 yr MAY average of 59

## **PENDING LISTINGS**

Report produced on Jun 11, 2018 for MLS Technology Inc.