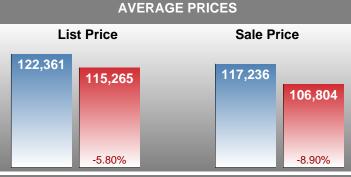

### MONTHLY INVENTORY ANALYSIS

Report produced on Jun 11, 2018 for MLS Technology Inc.

| Compared                                       |         | May     |        |
|------------------------------------------------|---------|---------|--------|
| Metrics                                        | 2017    | 2018    | +/-%   |
| Closed Listings                                | 70      | 77      | 10.00% |
| Pending Listings                               | 65      | 69      | 6.15%  |
| New Listings                                   | 228     | 215     | -5.70% |
| Average List Price                             | 122,361 | 115,265 | -5.80% |
| Average Sale Price                             | 117,236 | 106,804 | -8.90% |
| Average Percent of List Price to Selling Price | 95.18%  | 92.74%  | -2.56% |
| Average Days on Market to Sale                 | 46.30   | 56.26   | 21.51% |
| End of Month Inventory                         | 707     | 718     | 1.56%  |
| Months Supply of Inventory                     | 13.86   | 13.92   | 0.41%  |

### **Average Sale Price Falling**

Ready to Buy or Sell Real Estate

According to the preliminary trends, this market area has experienced some downward momentum with the decline of Average Price this month. Prices dipped **8.90%** in May 2018 to \$106,804 versus the previous year at \$117,236.