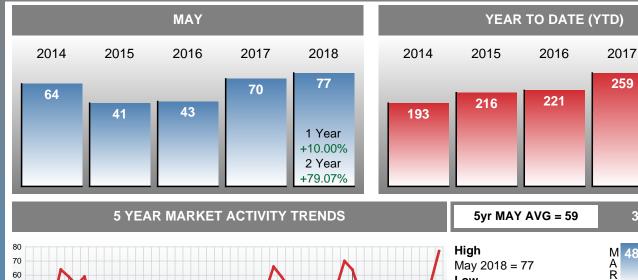

### MONTHLY INVENTORY ANALYSIS

Report produced on Jun 11, 2018 for MLS Technology Inc.

| Compared                                       |         | May     |        |
|------------------------------------------------|---------|---------|--------|
| Metrics                                        | 2017    | 2018    | +/-%   |
| Closed Listings                                | 70      | 77      | 10.00% |
| Pending Listings                               | 65      | 69      | 6.15%  |
| New Listings                                   | 228     | 215     | -5.70% |
| Average List Price                             | 122,361 | 115,265 | -5.80% |
| Average Sale Price                             | 117,236 | 106,804 | -8.90% |
| Average Percent of List Price to Selling Price | 95.18%  | 92.74%  | -2.56% |
| Average Days on Market to Sale                 | 46.30   | 56.26   | 21.51% |
| End of Month Inventory                         | 707     | 718     | 1.56%  |
| Months Supply of Inventory                     | 13.86   | 13.92   | 0.41%  |

### Sales Success for May 2018 is Positive

Overall, with Average Prices falling and Days on Market increasing, the Listed versus Closed Ratio finished strong this month.

There were 215 New Listings in May 2018, down **5.70%** from last year at 228. Furthermore, there were 77 Closed Listings this month versus last year at 70, a **10.00%** increase.

**Absorption:** Last 12 months, an Average of **52** Sales/Month **Active Inventory** as of May 31, 2018 = **718** 