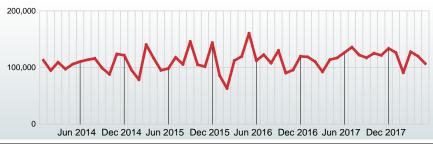

### **AVERAGE SOLD PRICE AT CLOSING**

Report produced on Jun 11, 2018 for MLS Technology Inc.

High May 2016 = 160,360 Low Feb 2016 = 63,298

Average Sold Price this month at **106,804**, below the 5 yr MAY average of **117,135**  M 127,791 A R 120,155

3 MONTHS

M 106,804 A 7 -11.11%