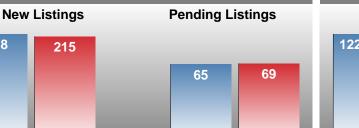

### Sales Success for May 2018 is Positive

Overall, with Average Prices falling and Days on Market increasing, the Listed versus Closed Ratio finished strong this month.

There were 215 New Listings in May 2018, down **5.70%** from last year at 228. Furthermore, there were 77 Closed Listings this month versus last year at 70, a **10.00%** increase.

**Contact: MLS Technology Inc.** 

Ready to Buy or Sell Real Estate?

Phone: 918-663-7500

Email: support@mlstechnology.com

Area Delimited by County Of Cherokee

2018

306

1 Year

+6.25%

2 Year +17.24%