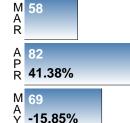

### MONTHLY INVENTORY ANALYSIS

Report produced on Jun 11, 2018 for MLS Technology Inc.

| Compared                                       |         | May     |        |
|------------------------------------------------|---------|---------|--------|
| Metrics                                        | 2017    | 2018    | +/-%   |
| Closed Listings                                | 70      | 77      | 10.00% |
| Pending Listings                               | 65      | 69      | 6.15%  |
| New Listings                                   | 228     | 215     | -5.70% |
| Average List Price                             | 122,361 | 115,265 | -5.80% |
| Average Sale Price                             | 117,236 | 106,804 | -8.90% |
| Average Percent of List Price to Selling Price | 95.18%  | 92.74%  | -2.56% |
| Average Days on Market to Sale                 | 46.30   | 56.26   | 21.51% |
| End of Month Inventory                         | 707     | 718     | 1.56%  |
| Months Supply of Inventory                     | 13.86   | 13.92   | 0.41%  |

## **CLOSED LISTINGS**

Report produced on Jun 11, 2018 for MLS Technology Inc.

High
May 2018 = 77
Low
Jan 2014 = 25
Closed Listings
this month at 77,

Closed Listings this month at 77, above the 5 yr MAY average of 59

## **PENDING LISTINGS**

Report produced on Jun 11, 2018 for MLS Technology Inc.