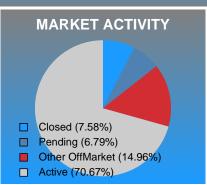

**Absorption:** Last 12 months, an Average of **52** Sales/Month **Active Inventory** as of May 31, 2018 = **718** 

## **ACTIVE INVENTORY**

Report produced on Jun 11, 2018 for MLS Technology Inc.

|                        | Distribution of invento    | Dry by Price Range | 70     | AVDOM | 1-2 beus | 3 Deus    | 4 beus    | o+ beus   |
|------------------------|----------------------------|--------------------|--------|-------|----------|-----------|-----------|-----------|
| \$10,000<br>and less   | 14                         |                    | 1.95%  | 94.4  | 14       | 0         | 0         | 0         |
| \$10,001<br>\$10,000   | 0                          |                    | 0.00%  | 0.0   | 0        | 0         | 0         | 0         |
| \$10,001<br>\$40,000   | 251                        |                    | 34.96% | 102.4 | 240      | 10        | 0         | 1         |
| \$40,001<br>\$90,000   | 174                        |                    | 24.23% | 59.2  | 147      | 23        | 3         | 1         |
| \$90,001<br>\$170,000  | 111                        |                    | 15.46% | 71.0  | 46       | 49        | 14        | 2         |
| \$170,001<br>\$320,000 | 93                         |                    | 12.95% | 67.1  | 21       | 43        | 24        | 5         |
| \$320,001<br>and up    | 75                         |                    | 10.45% | 113.0 | 34       | 16        | 18        | 7         |
| Total Active Ir        | nventory by Units          | 718                |        |       | 502      | 141       | 59        | 16        |
| Total Active Ir        | nventory by Volume         | 102,281,249        | 100%   | 83.5  | 48.86M   | 27.76M    | 21.13M    | 4.54M     |
| Average Activ          | re Inventory Listing Price | \$142,453          |        |       | \$97,328 | \$196,851 | \$358,160 | \$283,450 |