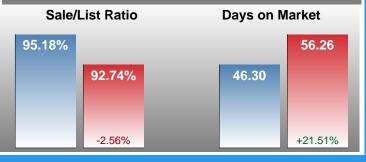

### MONTHLY INVENTORY ANALYSIS

Report produced on Jun 11, 2018 for MLS Technology Inc.

| Compared                                       |         | May     |        |
|------------------------------------------------|---------|---------|--------|
| Metrics                                        | 2017    | 2018    | +/-%   |
| Closed Listings                                | 70      | 77      | 10.00% |
| Pending Listings                               | 65      | 69      | 6.15%  |
| New Listings                                   | 228     | 215     | -5.70% |
| Average List Price                             | 122,361 | 115,265 | -5.80% |
| Average Sale Price                             | 117,236 | 106,804 | -8.90% |
| Average Percent of List Price to Selling Price | 95.18%  | 92.74%  | -2.56% |
| Average Days on Market to Sale                 | 46.30   | 56.26   | 21.51% |
| End of Month Inventory                         | 707     | 718     | 1.56%  |
| Months Supply of Inventory                     | 13.86   | 13.92   | 0.41%  |

### **Average Days on Market Lengthens**

The average number of **56.26** days that homes spent on the market before selling increased by 9.96 days or **21.51%** in May 2018 compared to last year's same month at **46.30** DOM.

### Sales Success for May 2018 is Positive

Overall, with Average Prices falling and Days on Market increasing, the Listed versus Closed Ratio finished strong this month.

There were 215 New Listings in May 2018, down **5.70%** from last year at 228. Furthermore, there were 77 Closed Listings this month versus last year at 70, a **10.00%** increase.