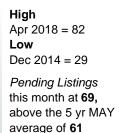

## **CLOSED LISTINGS**

Report produced on Jun 11, 2018 for MLS Technology Inc.

High
May 2018 = 77
Low
Jan 2014 = 25
Closed Listings
this month at 77,

Closed Listings this month at 77, above the 5 yr MAY average of 59