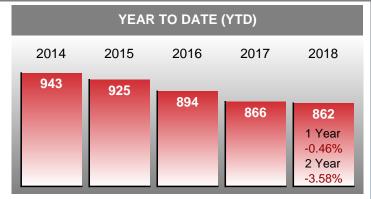

## What's in this Issue

| Closed Listings                                | 1  |
|------------------------------------------------|----|
| Pending Listings                               | 2  |
| New Listings                                   | 3  |
| Inventory                                      | 4  |
| Months Supply of Inventory                     | 5  |
| Average Days on Market to Sale                 | 6  |
| Average List Price at Closing                  | 7  |
| Average Sale Price at Closing                  | 8  |
| Average Percent of List Price to Selling Price | 9  |
| Market Summary                                 | 10 |