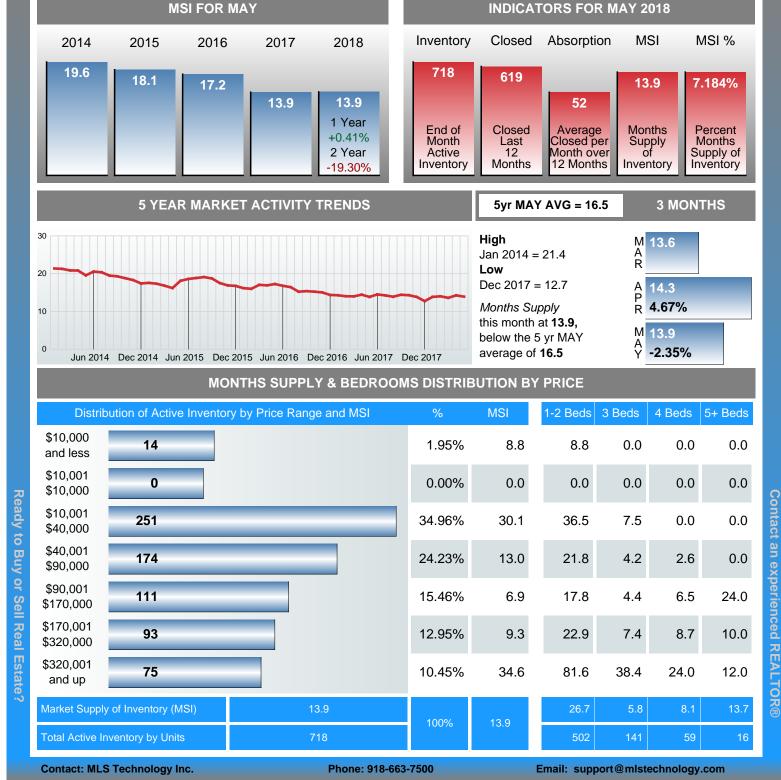

**Absorption:** Last 12 months, an Average of **52** Sales/Month **Active Inventory** as of May 31, 2018 = **718** 

## Months Supply of Inventory (MSI) Increases

The total housing inventory at the end of May 2018 rose **1.56%** to 718 existing homes available for sale. Over the last 12 months this area has had an average of 52 closed sales per month. This represents an unsold inventory index of **13.92** MSI for this period.

Closed versus Listed trends yielded a **35.8%** ratio, up from previous year's, May 2017, at **30.7%**, a **16.65%** upswing. This will certainly create pressure on an increasing Month's Supply of Inventory (MSI) in the months to come.