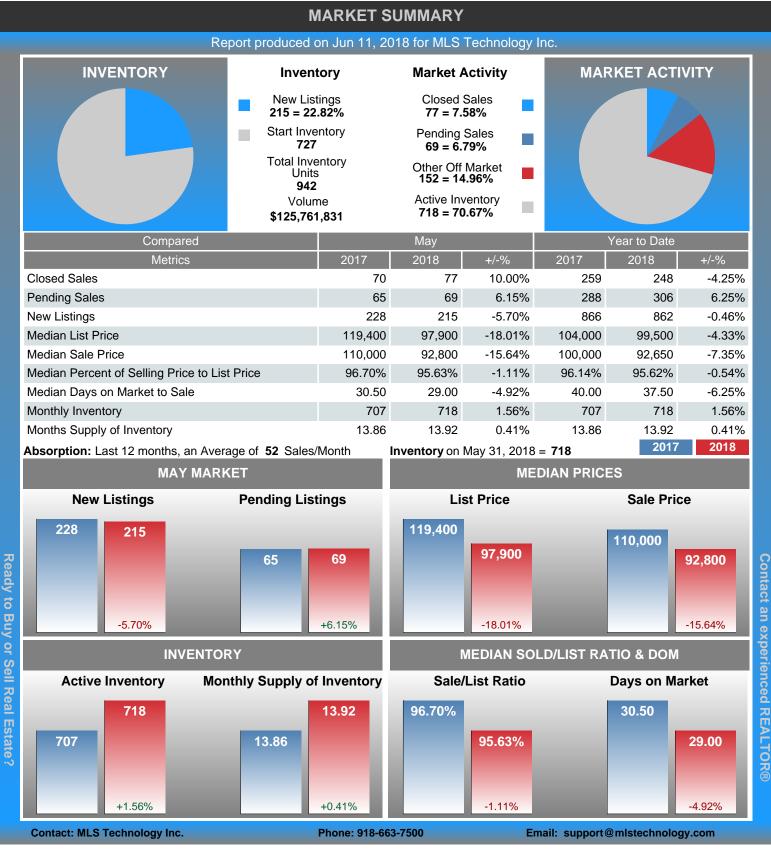

## MONTHLY INVENTORY ANALYSIS

Report produced on Jun 11, 2018 for MLS Technology Inc.

| Compared                                      | Мау     |        |         | MARKET ACTIVITY                                                       |
|-----------------------------------------------|---------|--------|---------|-----------------------------------------------------------------------|
| Metrics                                       | 2017    | 2018   | +/-%    |                                                                       |
| Closed Listings                               | 70      | 77     | 10.00%  |                                                                       |
| Pending Listings                              | 65      | 69     | 6.15%   |                                                                       |
| New Listings                                  | 228     | 215    | -5.70%  |                                                                       |
| Median List Price                             | 119,400 | 97,900 | -18.01% |                                                                       |
| Median Sale Price                             | 110,000 | 92,800 | -15.64% |                                                                       |
| Median Percent of List Price to Selling Price | 96.70%  | 95.63% | -1.11%  | Closed (7.58%)                                                        |
| Median Days on Market to Sale                 | 30.50   | 29.00  | -4.92%  | <ul> <li>Pending (6.79%)</li> <li>Other OffMarket (14.96%)</li> </ul> |
| End of Month Inventory                        | 707     | 718    | 1.56%   |                                                                       |
| Months Supply of Inventory                    | 13.86   | 13.92  | 0.41%   | □ Active (70.67%)                                                     |

Absorption: Last 12 months, an Average of 52 Sales/Month Active Inventory as of May 31, 2018 = 718

#### Months Supply of Inventory (MSI) Increases

The total housing inventory at the end of May 2018 rose **1.56%** to 718 existing homes available for sale. Over the last 12 months this area has had an average of 52 closed sales per month. This represents an unsold inventory index of **13.92** MSI for this period.

#### **Median Sale Price Falling**

According to the preliminary trends, this market area has experienced some downward momentum with the decline of Median Price this month. Prices dipped **15.64%** in May 2018 to \$92,800 versus the previous year at \$110,000.

#### **Median Days on Market Shortens**

The median number of **29.00** days that homes spent on the market before selling decreased by 1.50 days or **4.92%** in May 2018 compared to last year's same month at **30.50** DOM.

#### Sales Success for May 2018 is Positive

Overall, with Median Prices falling and Days on Market decreasing, the Listed versus Closed Ratio finished strong this month.

There were 215 New Listings in May 2018, down **5.70%** from last year at 228. Furthermore, there were 77 Closed Listings this month versus last year at 70, a **10.00%** increase.

Closed versus Listed trends yielded a **35.8%** ratio, up from previous year's, May 2017, at **30.7%**, a **16.65%** upswing. This will certainly create pressure on an increasing Month's Supply of Inventory (MSI) in the months to come.