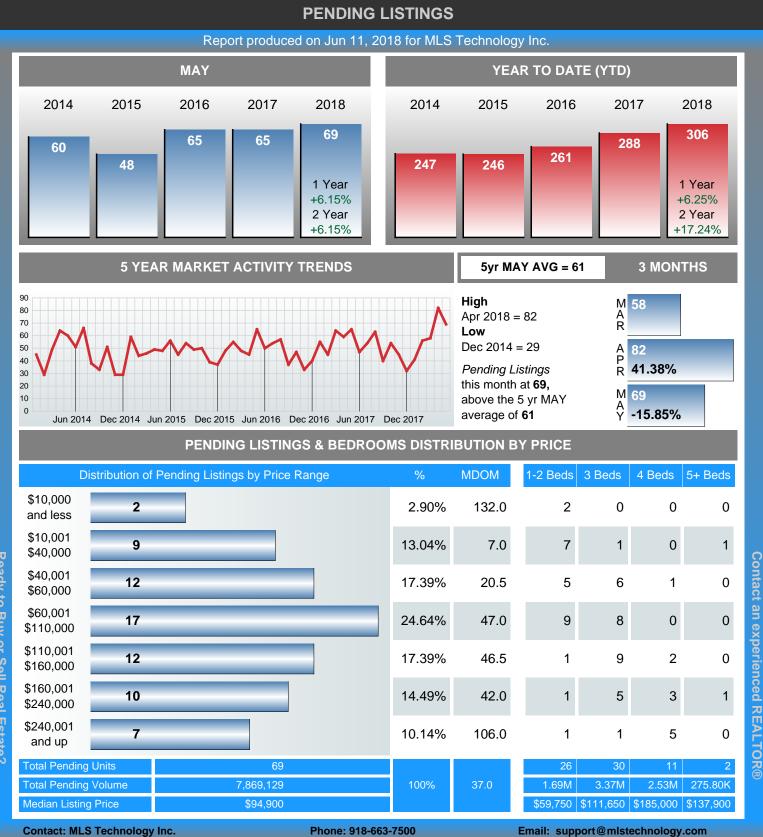

## MONTHLY INVENTORY ANALYSIS

Report produced on Jun 11, 2018 for MLS Technology Inc.

| Compared                                      | Мау     |        |         | MARKET ACTIVITY                                                       |
|-----------------------------------------------|---------|--------|---------|-----------------------------------------------------------------------|
| Metrics                                       | 2017    | 2018   | +/-%    |                                                                       |
| Closed Listings                               | 70      | 77     | 10.00%  |                                                                       |
| Pending Listings                              | 65      | 69     | 6.15%   |                                                                       |
| New Listings                                  | 228     | 215    | -5.70%  |                                                                       |
| Median List Price                             | 119,400 | 97,900 | -18.01% |                                                                       |
| Median Sale Price                             | 110,000 | 92,800 | -15.64% |                                                                       |
| Median Percent of List Price to Selling Price | 96.70%  | 95.63% | -1.11%  | Closed (7.58%)                                                        |
| Median Days on Market to Sale                 | 30.50   | 29.00  | -4.92%  | <ul> <li>Pending (6.79%)</li> <li>Other OffMarket (14.96%)</li> </ul> |
| End of Month Inventory                        | 707     | 718    | 1.56%   |                                                                       |
| Months Supply of Inventory                    | 13.86   | 13.92  | 0.41%   | □ Active (70.67%)                                                     |