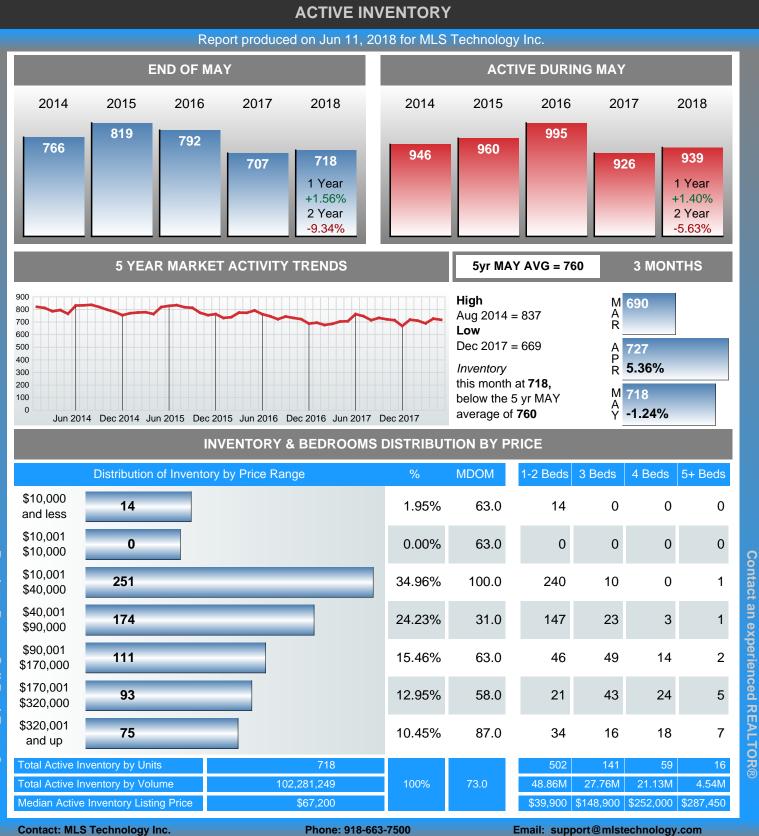

## MONTHLY INVENTORY ANALYSIS

Report produced on Jun 11, 2018 for MLS Technology Inc.

| Compared                                      | Мау     |        |         | MARKET ACTIVITY                                                       |
|-----------------------------------------------|---------|--------|---------|-----------------------------------------------------------------------|
| Metrics                                       | 2017    | 2018   | +/-%    |                                                                       |
| Closed Listings                               | 70      | 77     | 10.00%  |                                                                       |
| Pending Listings                              | 65      | 69     | 6.15%   |                                                                       |
| New Listings                                  | 228     | 215    | -5.70%  |                                                                       |
| Median List Price                             | 119,400 | 97,900 | -18.01% |                                                                       |
| Median Sale Price                             | 110,000 | 92,800 | -15.64% |                                                                       |
| Median Percent of List Price to Selling Price | 96.70%  | 95.63% | -1.11%  | Closed (7.58%)                                                        |
| Median Days on Market to Sale                 | 30.50   | 29.00  | -4.92%  | <ul> <li>Pending (6.79%)</li> <li>Other OffMarket (14.96%)</li> </ul> |
| End of Month Inventory                        | 707     | 718    | 1.56%   |                                                                       |
| Months Supply of Inventory                    | 13.86   | 13.92  | 0.41%   | □ Active (70.67%)                                                     |

Absorption: Last 12 months, an Average of 52 Sales/Month Active Inventory as of May 31, 2018 = 718

#### Months Supply of Inventory (MSI) Increases

The total housing inventory at the end of May 2018 rose **1.56%** to 718 existing homes available for sale. Over the last 12 months this area has had an average of 52 closed sales per month. This represents an unsold inventory index of **13.92** MSI for this period.