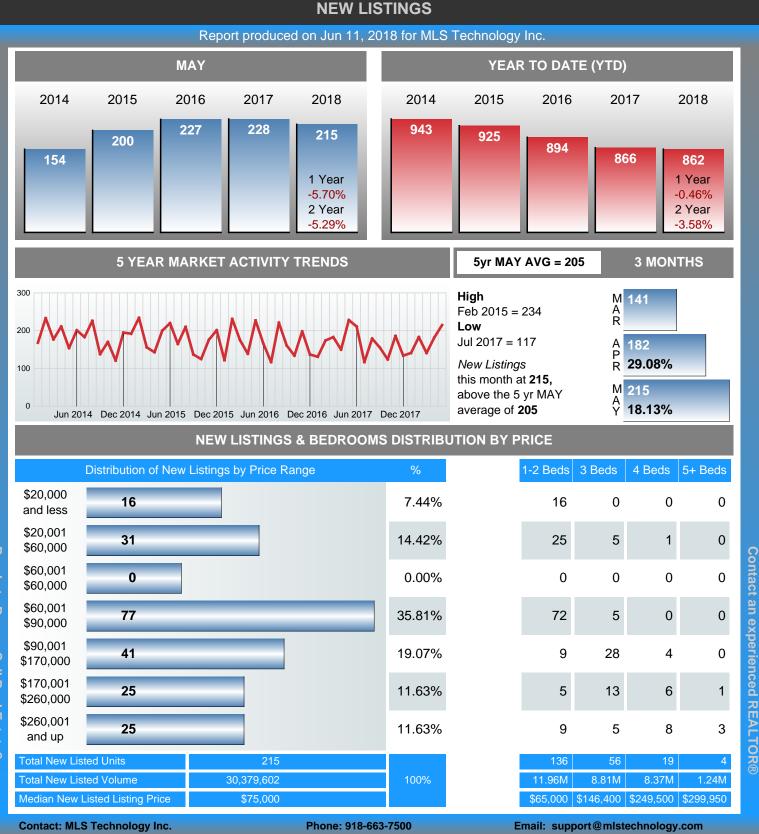

#### Sales Success for May 2018 is Positive

Overall, with Median Prices falling and Days on Market decreasing, the Listed versus Closed Ratio finished strong this month.

There were 215 New Listings in May 2018, down **5.70%** from last year at 228. Furthermore, there were 77 Closed Listings this month versus last year at 70, a **10.00%** increase.