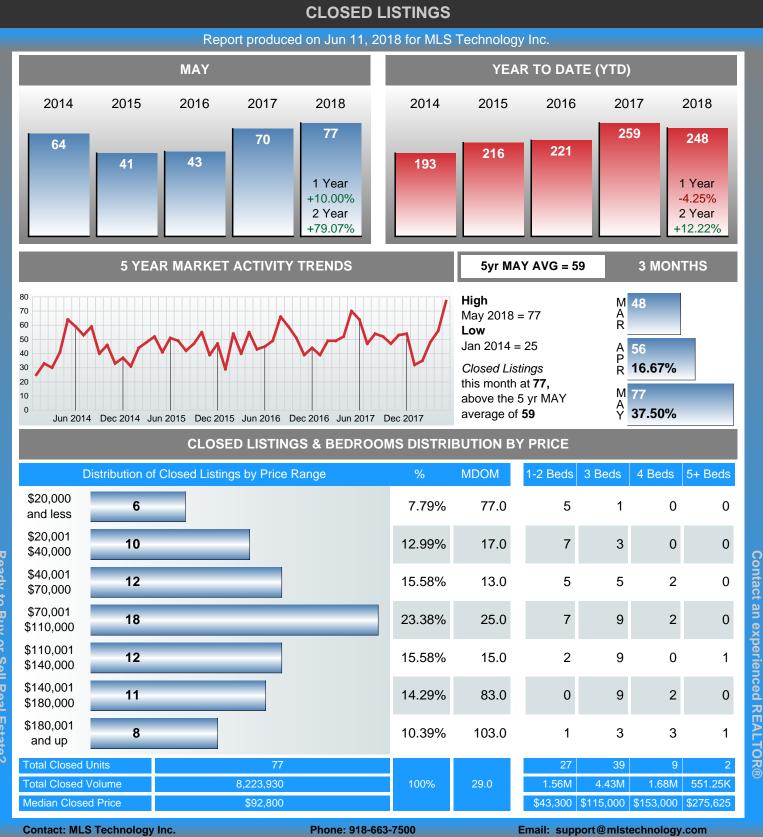

#### Sales Success for May 2018 is Positive

Overall, with Median Prices falling and Days on Market decreasing, the Listed versus Closed Ratio finished strong this month.

There were 215 New Listings in May 2018, down **5.70%** from last year at 228. Furthermore, there were 77 Closed Listings this month versus last year at 70, a **10.00%** increase.

Closed versus Listed trends yielded a **35.8%** ratio, up from previous year's, May 2017, at **30.7%**, a **16.65%** upswing. This will certainly create pressure on an increasing Month's Supply of Inventory (MSI) in the months to come.