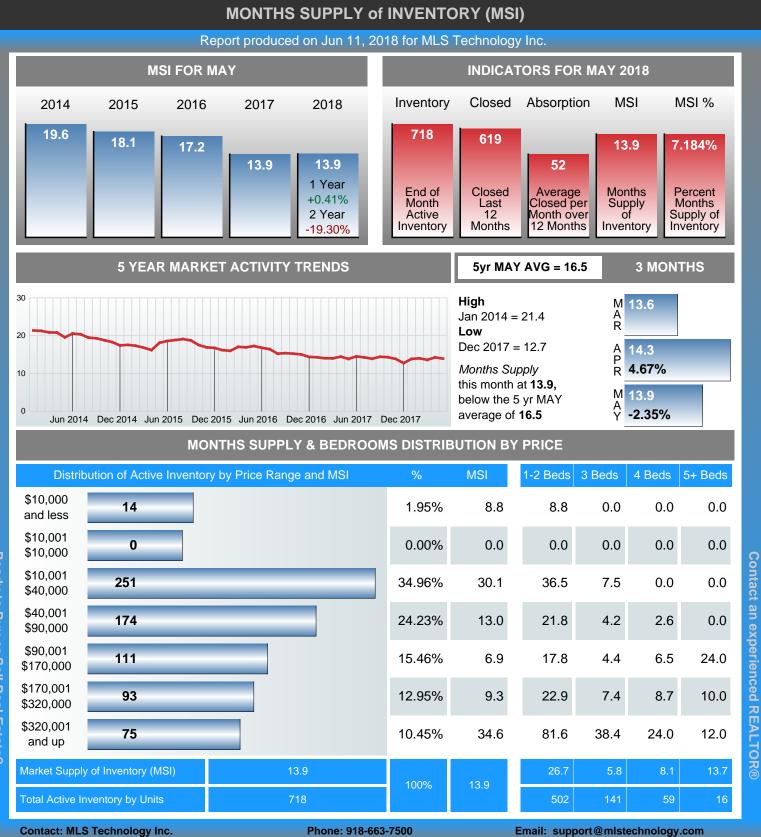

## MONTHLY INVENTORY ANALYSIS

Report produced on Jun 11, 2018 for MLS Technology Inc.

| Compared                                      | Мау     |        |         | MARKET ACTIVITY                                                       |
|-----------------------------------------------|---------|--------|---------|-----------------------------------------------------------------------|
| Metrics                                       | 2017    | 2018   | +/-%    |                                                                       |
| Closed Listings                               | 70      | 77     | 10.00%  |                                                                       |
| Pending Listings                              | 65      | 69     | 6.15%   |                                                                       |
| New Listings                                  | 228     | 215    | -5.70%  |                                                                       |
| Median List Price                             | 119,400 | 97,900 | -18.01% |                                                                       |
| Median Sale Price                             | 110,000 | 92,800 | -15.64% |                                                                       |
| Median Percent of List Price to Selling Price | 96.70%  | 95.63% | -1.11%  | Closed (7.58%)                                                        |
| Median Days on Market to Sale                 | 30.50   | 29.00  | -4.92%  | <ul> <li>Pending (6.79%)</li> <li>Other OffMarket (14.96%)</li> </ul> |
| End of Month Inventory                        | 707     | 718    | 1.56%   |                                                                       |
| Months Supply of Inventory                    | 13.86   | 13.92  | 0.41%   | □ Active (70.67%)                                                     |

Absorption: Last 12 months, an Average of 52 Sales/Month Active Inventory as of May 31, 2018 = 718

#### Months Supply of Inventory (MSI) Increases

The total housing inventory at the end of May 2018 rose **1.56%** to 718 existing homes available for sale. Over the last 12 months this area has had an average of 52 closed sales per month. This represents an unsold inventory index of **13.92** MSI for this period.

Closed versus Listed trends yielded a **35.8%** ratio, up from previous year's, May 2017, at **30.7%**, a **16.65%** upswing. This will certainly create pressure on an increasing Month's Supply of Inventory (MSI) in the months to come.