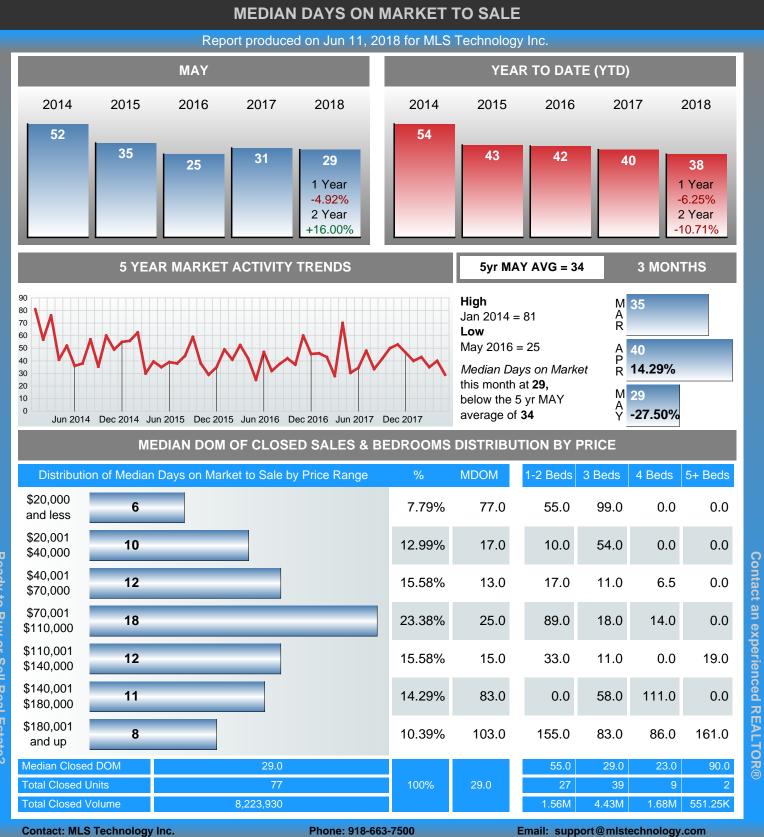

## MONTHLY INVENTORY ANALYSIS

Report produced on Jun 11, 2018 for MLS Technology Inc.

| Compared                                      | Мау     |        |         | MARKET ACTIVITY                                                       |
|-----------------------------------------------|---------|--------|---------|-----------------------------------------------------------------------|
| Metrics                                       | 2017    | 2018   | +/-%    |                                                                       |
| Closed Listings                               | 70      | 77     | 10.00%  |                                                                       |
| Pending Listings                              | 65      | 69     | 6.15%   |                                                                       |
| New Listings                                  | 228     | 215    | -5.70%  |                                                                       |
| Median List Price                             | 119,400 | 97,900 | -18.01% |                                                                       |
| Median Sale Price                             | 110,000 | 92,800 | -15.64% |                                                                       |
| Median Percent of List Price to Selling Price | 96.70%  | 95.63% | -1.11%  | Closed (7.58%)                                                        |
| Median Days on Market to Sale                 | 30.50   | 29.00  | -4.92%  | <ul> <li>Pending (6.79%)</li> <li>Other OffMarket (14.96%)</li> </ul> |
| End of Month Inventory                        | 707     | 718    | 1.56%   |                                                                       |
| Months Supply of Inventory                    | 13.86   | 13.92  | 0.41%   | □ Active (70.67%)                                                     |

#### **Median Days on Market Shortens**

The median number of **29.00** days that homes spent on the market before selling decreased by 1.50 days or **4.92%** in May 2018 compared to last year's same month at **30.50** DOM.