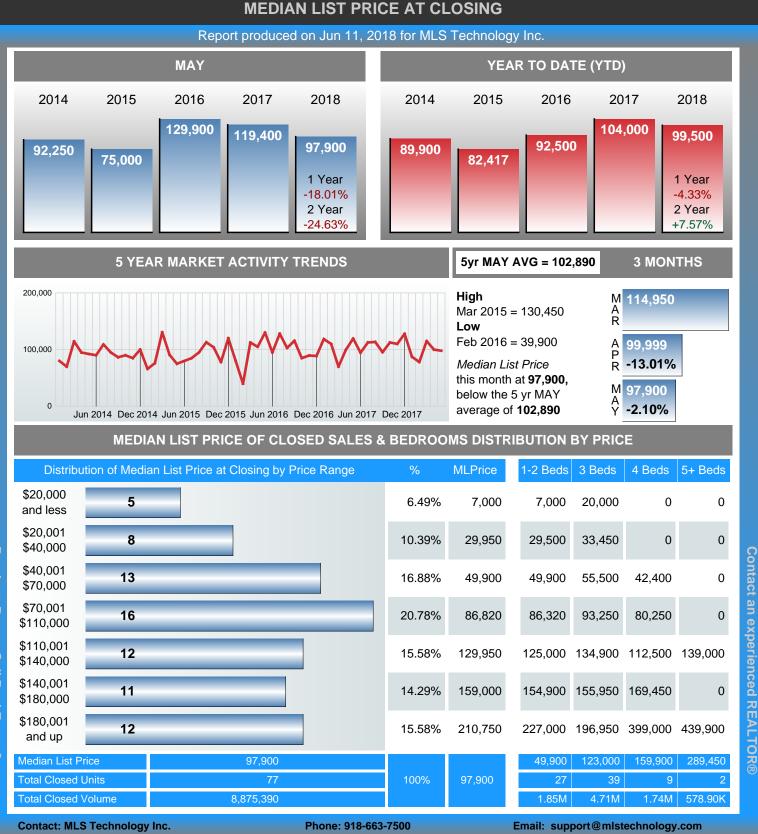

## MONTHLY INVENTORY ANALYSIS

Report produced on Jun 11, 2018 for MLS Technology Inc.

| Compared                                      | Мау     |        |         | MARKET ACTIVITY                                                       |
|-----------------------------------------------|---------|--------|---------|-----------------------------------------------------------------------|
| Metrics                                       | 2017    | 2018   | +/-%    |                                                                       |
| Closed Listings                               | 70      | 77     | 10.00%  |                                                                       |
| Pending Listings                              | 65      | 69     | 6.15%   |                                                                       |
| New Listings                                  | 228     | 215    | -5.70%  |                                                                       |
| Median List Price                             | 119,400 | 97,900 | -18.01% |                                                                       |
| Median Sale Price                             | 110,000 | 92,800 | -15.64% |                                                                       |
| Median Percent of List Price to Selling Price | 96.70%  | 95.63% | -1.11%  | Closed (7.58%)                                                        |
| Median Days on Market to Sale                 | 30.50   | 29.00  | -4.92%  | <ul> <li>Pending (6.79%)</li> <li>Other OffMarket (14.96%)</li> </ul> |
| End of Month Inventory                        | 707     | 718    | 1.56%   |                                                                       |
| Months Supply of Inventory                    | 13.86   | 13.92  | 0.41%   | □ Active (70.67%)                                                     |

#### Sales Success for May 2018 is Positive

Overall, with Median Prices falling and Days on Market decreasing, the Listed versus Closed Ratio finished strong this month.

There were 215 New Listings in May 2018, down **5.70%** from last year at 228. Furthermore, there were 77 Closed Listings this month versus last year at 70, a **10.00%** increase.