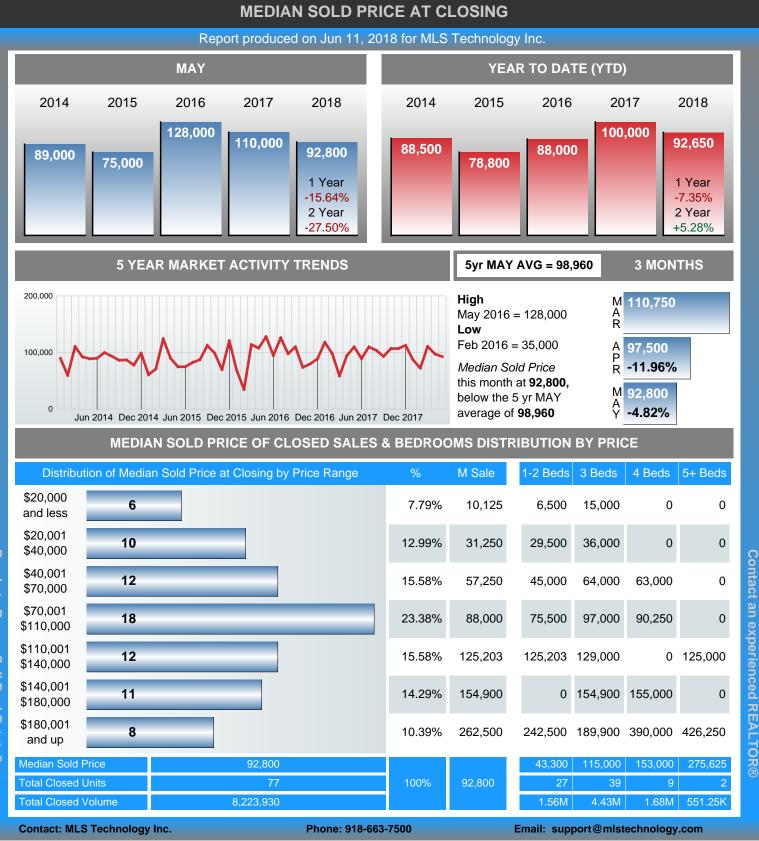

## MONTHLY INVENTORY ANALYSIS

Report produced on Jun 11, 2018 for MLS Technology Inc.

| Compared                                      | Мау     |        |         | MARKET ACTIVITY                                                       |
|-----------------------------------------------|---------|--------|---------|-----------------------------------------------------------------------|
| Metrics                                       | 2017    | 2018   | +/-%    |                                                                       |
| Closed Listings                               | 70      | 77     | 10.00%  |                                                                       |
| Pending Listings                              | 65      | 69     | 6.15%   |                                                                       |
| New Listings                                  | 228     | 215    | -5.70%  |                                                                       |
| Median List Price                             | 119,400 | 97,900 | -18.01% |                                                                       |
| Median Sale Price                             | 110,000 | 92,800 | -15.64% |                                                                       |
| Median Percent of List Price to Selling Price | 96.70%  | 95.63% | -1.11%  | Closed (7.58%)                                                        |
| Median Days on Market to Sale                 | 30.50   | 29.00  | -4.92%  | <ul> <li>Pending (6.79%)</li> <li>Other OffMarket (14.96%)</li> </ul> |
| End of Month Inventory                        | 707     | 718    | 1.56%   |                                                                       |
| Months Supply of Inventory                    | 13.86   | 13.92  | 0.41%   | □ Active (70.67%)                                                     |

#### **Median Sale Price Falling**

According to the preliminary trends, this market area has experienced some downward momentum with the decline of Median Price this month. Prices dipped **15.64%** in May 2018 to \$92,800 versus the previous year at \$110,000.