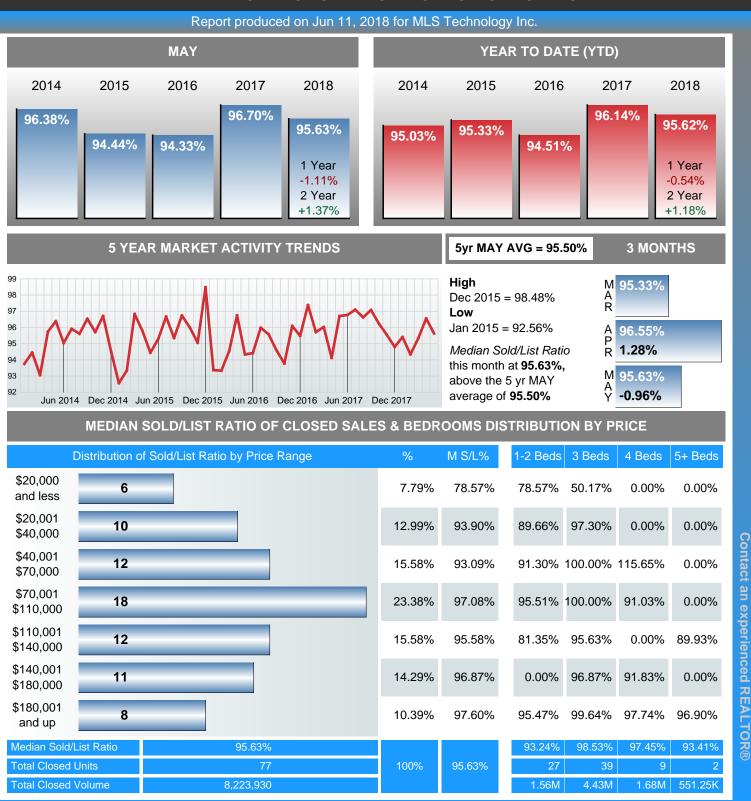

#### **Median Sale Price Falling**

According to the preliminary trends, this market area has experienced some downward momentum with the decline of Median Price this month. Prices dipped **15.64%** in May 2018 to \$92,800 versus the previous year at \$110,000.

#### **Median Days on Market Shortens**

The median number of **29.00** days that homes spent on the market before selling decreased by 1.50 days or **4.92%** in May 2018 compared to last year's same month at **30.50** DOM.

#### Sales Success for May 2018 is Positive

Overall, with Median Prices falling and Days on Market decreasing, the Listed versus Closed Ratio finished strong this month.

There were 215 New Listings in May 2018, down **5.70%** from last year at 228. Furthermore, there were 77 Closed Listings this month versus last year at 70, a **10.00%** increase.

Closed versus Listed trends yielded a **35.8%** ratio, up from previous year's, May 2017, at **30.7%**, a **16.65%** upswing. This will certainly create pressure on an increasing Month's Supply of Inventory (MSI) in the months to come.