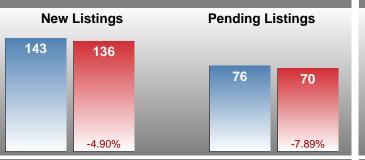

#### Sales Success for May 2018 is Positive

Overall, with Average Prices falling and Days on Market decreasing, the Listed versus Closed Ratio finished weak this month.

There were 136 New Listings in May 2018, down **4.90%** from last year at 143. Furthermore, there were 68 Closed Listings this month versus last year at 88, a **-22.73%** decrease.