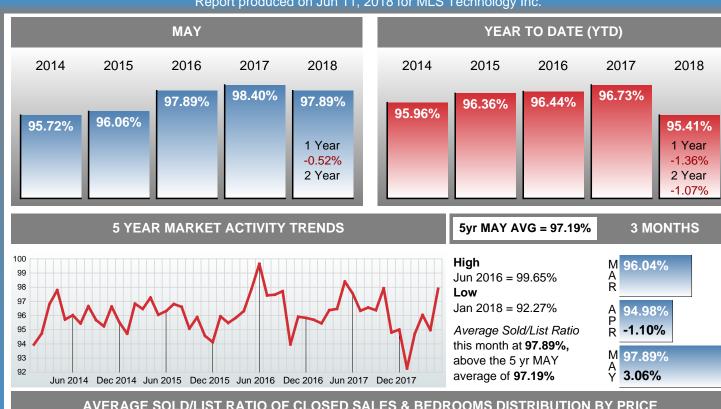

### AVERAGE PERCENT OF SELLING PRICE TO LISTING PRICE

Report produced on Jun 11, 2018 for MLS Technology Inc.

#### AVERAGE SOLD/LIST RATIO OF CLOSED SALES & BEDROOMS DISTRIBUTION BY PRICE

|                        | Distribution o | f Sold/List Ratio by Price Rar | nge | %      | AV S/L% | 1-2 Beds | 3 Beds  | 4 Beds  | 5+ Beds |
|------------------------|----------------|--------------------------------|-----|--------|---------|----------|---------|---------|---------|
| \$30,000<br>and less   | 6              |                                |     | 8.82%  | 90.59%  | 95.31%   | 84.31%  | 100.00% | 0.00%   |
| \$30,001<br>\$60,000   | 8              |                                |     | 11.76% | 97.25%  | 89.34%   | 102.00% | 0.00%   | 0.00%   |
| \$60,001<br>\$90,000   | 11             |                                |     | 16.18% | 95.12%  | 100.00%  | 94.63%  | 0.00%   | 0.00%   |
| \$90,001<br>\$120,000  | 17             |                                |     | 25.00% | 98.90%  | 97.58%   | 97.60%  | 108.64% | 0.00%   |
| \$120,001<br>\$170,000 | 9              |                                |     | 13.24% | 98.81%  | 0.00%    | 98.10%  | 99.01%  | 0.00%   |
| \$170,001<br>\$220,000 | 10             |                                |     | 14.71% | 102.41% | 0.00%    | 98.09%  | 112.66% | 97.55%  |
| \$220,001<br>and up    | 7              |                                |     | 10.29% | 99.15%  | 0.00%    | 97.81%  | 99.37%  | 0.00%   |
| Average So             | ld/List Ratio  | 97.90%                         |     |        |         | 94.90%   | 96.46%  | 102.35% | 97.55%  |
| Total Closed Units 68  |                | 68                             |     | 100%   | 97.90%  | 10       | 38      | 19      | 1       |
| Total Close            | d Volume       | 8,165,572                      |     |        |         | 656.00K  | 3.97M   | 3.35M   | 195.00K |

### Months Supply of Inventory (MSI) Decreases

The total housing inventory at the end of May 2018 decreased **5.62%** to 437 existing homes available for sale. Over the last 12 months this area has had an average of 67 closed sales per month. This represents an unsold inventory index of **6.51** MSI for this period.

#### **Average Days on Market Shortens**

The average number of **33.72** days that homes spent on the market before selling decreased by 4.05 days or **10.73%** in May 2018 compared to last year's same month at **37.77** DOM.

#### Sales Success for May 2018 is Positive

Overall, with Average Prices falling and Days on Market decreasing, the Listed versus Closed Ratio finished weak this month.

There were 136 New Listings in May 2018, down **4.90%** from last year at 143. Furthermore, there were 68 Closed Listings this month versus last year at 88, a **-22.73%** decrease.

Closed versus Listed trends yielded a **50.0%** ratio, down from previous year's, May 2017, at **61.5%**, a **18.75%** downswing. This will certainly create pressure on a decreasing Month's Supply of Inventory (MSI) in the months to come.