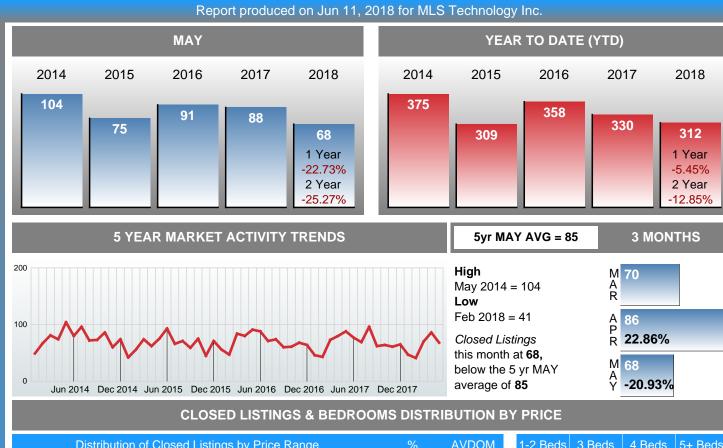

#### MONTHLY INVENTORY ANALYSIS

Report produced on Jun 11, 2018 for MLS Technology Inc.

| Compared                                       | May     |         |         |  |  |  |
|------------------------------------------------|---------|---------|---------|--|--|--|
| Metrics                                        | 2017    | 2018    | +/-%    |  |  |  |
| Closed Listings                                | 88      | 68      | -22.73% |  |  |  |
| Pending Listings                               | 76      | 70      | -7.89%  |  |  |  |
| New Listings                                   | 143     | 136     | -4.90%  |  |  |  |
| Average List Price                             | 144,838 | 121,946 | -15.81% |  |  |  |
| Average Sale Price                             | 141,813 | 120,082 | -15.32% |  |  |  |
| Average Percent of List Price to Selling Price | 98.40%  | 97.89%  | -0.52%  |  |  |  |
| Average Days on Market to Sale                 | 37.77   | 33.72   | -10.73% |  |  |  |
| End of Month Inventory                         | 463     | 437     | -5.62%  |  |  |  |
| Months Supply of Inventory                     | 6.81    | 6.51    | -4.44%  |  |  |  |

#### Sales Success for May 2018 is Positive

Overall, with Average Prices falling and Days on Market decreasing, the Listed versus Closed Ratio finished weak this month.

There were 136 New Listings in May 2018, down **4.90%** from last year at 143. Furthermore, there were 68 Closed Listings this month versus last year at 88, a **-22.73%** decrease.

Closed versus Listed trends yielded a **50.0%** ratio, down from previous year's, May 2017, at **61.5%**, a **18.75%** downswing. This will certainly create pressure on a decreasing Month's Supply of Inventory (MSI) in the months to come.