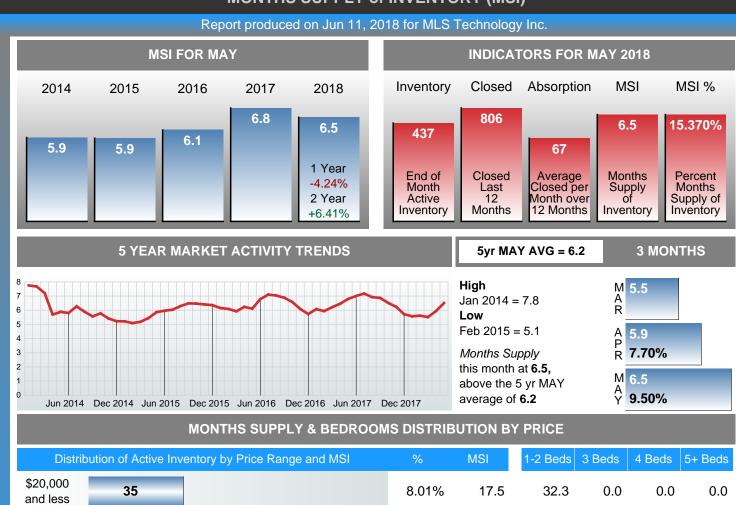

#### MONTHLY INVENTORY ANALYSIS

Report produced on Jun 11, 2018 for MLS Technology Inc.

| Compared                                       | May     |         |         |  |  |  |
|------------------------------------------------|---------|---------|---------|--|--|--|
| Metrics                                        | 2017    | 2018    | +/-%    |  |  |  |
| Closed Listings                                | 88      | 68      | -22.73% |  |  |  |
| Pending Listings                               | 76      | 70      | -7.89%  |  |  |  |
| New Listings                                   | 143     | 136     | -4.90%  |  |  |  |
| Average List Price                             | 144,838 | 121,946 | -15.81% |  |  |  |
| Average Sale Price                             | 141,813 | 120,082 | -15.32% |  |  |  |
| Average Percent of List Price to Selling Price | 98.40%  | 97.89%  | -0.52%  |  |  |  |
| Average Days on Market to Sale                 | 37.77   | 33.72   | -10.73% |  |  |  |
| End of Month Inventory                         | 463     | 437     | -5.62%  |  |  |  |
| Months Supply of Inventory                     | 6.81    | 6.51    | -4.44%  |  |  |  |

**Absorption:** Last 12 months, an Average of **67** Sales/Month **Active Inventory** as of May 31, 2018 = **437** 

### Months Supply of Inventory (MSI) Decreases

The total housing inventory at the end of May 2018 decreased **5.62%** to 437 existing homes available for sale. Over the last 12 months this area has had an average of 67 closed sales per month. This represents an unsold inventory index of **6.51** MSI for this period.

## **MONTHS SUPPLY of INVENTORY (MSI)**

|                                 | IVIO                                 | MONTHS SUFFLY & BEDROOMS DISTRIBUTION BY FRICE |        |      |          |        |        |         |  |  |  |  |
|---------------------------------|--------------------------------------|------------------------------------------------|--------|------|----------|--------|--------|---------|--|--|--|--|
| Distrik                         | oution of Active Inventor            | y by Price Range and MSI                       | %      | MSI  | 1-2 Beds | 3 Beds | 4 Beds | 5+ Beds |  |  |  |  |
| \$20,000<br>and less            | 35                                   |                                                | 8.01%  | 17.5 | 32.3     | 0.0    | 0.0    | 0.0     |  |  |  |  |
| \$20,001<br>\$40,000            | 41                                   |                                                | 9.38%  | 7.0  | 12.0     | 2.6    | 2.0    | 0.0     |  |  |  |  |
| \$40,001<br>\$60,000            | 57                                   | 13.04%                                         | 11.8   | 30.0 | 4.2      | 18.0   | 0.0    |         |  |  |  |  |
| \$60,001<br>\$140,000           | 131                                  |                                                | 29.98% | 4.4  | 12.7     | 3.0    | 2.8    | 2.4     |  |  |  |  |
| \$140,001<br>\$240,000          | 75                                   |                                                | 17.16% | 4.5  | 14.0     | 3.7    | 5.2    | 1.6     |  |  |  |  |
| \$240,001<br>\$360,000          | 52                                   |                                                | 11.90% | 9.3  | 0.0      | 9.0    | 7.5    | 14.0    |  |  |  |  |
| \$360,001<br>and up             | 46                                   |                                                | 10.53% | 18.4 | 90.0     | 19.2   | 13.3   | 7.2     |  |  |  |  |
| Market Supply                   | Market Supply of Inventory (MSI) 6.5 |                                                | 40001  | 6.5  | 18.7     | 3.6    | 5.8    | 5.3     |  |  |  |  |
| Total Active Inventory by Units |                                      | 437                                            | 100%   | 6.5  | 190      | 130    | 103    | 14      |  |  |  |  |