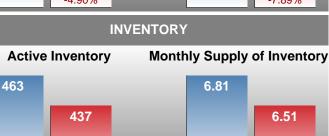

### Months Supply of Inventory (MSI) Decreases

The total housing inventory at the end of May 2018 decreased **5.62%** to 437 existing homes available for sale. Over the last 12 months this area has had an average of 67 closed sales per month. This represents an unsold inventory index of **6.51** MSI for this period.