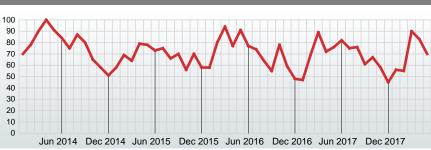

### **PENDING LISTINGS**

Report produced on Jun 11, 2018 for MLS Technology Inc.

High Apr 2014 = 100 Low Dec 2017 = 45Pending Listings this month at 70, below the 5 yr MAY average of 81

5yr MAY AVG = 81

M 90 A R A P R 83 -7.78% М 70 -15.66%