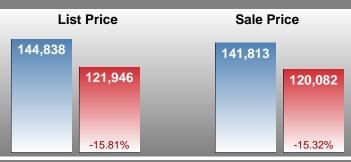

#### MONTHLY INVENTORY ANALYSIS

Report produced on Jun 11, 2018 for MLS Technology Inc.

| Compared                                       | May     |         |         |  |  |  |
|------------------------------------------------|---------|---------|---------|--|--|--|
| Metrics                                        | 2017    | 2018    | +/-%    |  |  |  |
| Closed Listings                                | 88      | 68      | -22.73% |  |  |  |
| Pending Listings                               | 76      | 70      | -7.89%  |  |  |  |
| New Listings                                   | 143     | 136     | -4.90%  |  |  |  |
| Average List Price                             | 144,838 | 121,946 | -15.81% |  |  |  |
| Average Sale Price                             | 141,813 | 120,082 | -15.32% |  |  |  |
| Average Percent of List Price to Selling Price | 98.40%  | 97.89%  | -0.52%  |  |  |  |
| Average Days on Market to Sale                 | 37.77   | 33.72   | -10.73% |  |  |  |
| End of Month Inventory                         | 463     | 437     | -5.62%  |  |  |  |
| Months Supply of Inventory                     | 6.81    | 6.51    | -4.44%  |  |  |  |

#### **Average Sale Price Falling**

Ready to Buy or Sell Real Estate

According to the preliminary trends, this market area has experienced some downward momentum with the decline of Average Price this month. Prices dipped **15.32%** in May 2018 to \$120,082 versus the previous year at \$141,813.