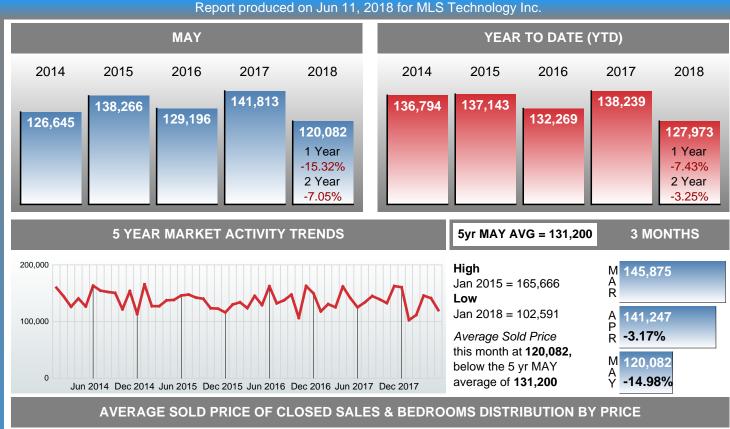

#### **Average Sale Price Falling**

Ready to Buy or Sell Real Estate

According to the preliminary trends, this market area has experienced some downward momentum with the decline of Average Price this month. Prices dipped **15.32%** in May 2018 to \$120,082 versus the previous year at \$141,813.

### **AVERAGE SOLD PRICE AT CLOSING**

| Distribution of Av     | erage Sold Price at Closing by Price Range | %      | AV Sale | 1-2 Beds | 3 Beds  | 4 Beds  | 5+ Beds |
|------------------------|--------------------------------------------|--------|---------|----------|---------|---------|---------|
| \$30,000<br>and less   | 5                                          | 8.82%  | 26,167  | 28,750   | 23,167  | 30,000  | 0       |
| \$30,001<br>\$60,000   | 3                                          | 11.76% | 48,688  | 49,000   | 48,500  | 0       | 0       |
| \$60,001<br>\$90,000   |                                            | 16.18% | 74,134  | 72,000   | 74,348  | 0       | 0       |
| \$90,001<br>\$120,000  | 7                                          | 25.00% | 103,335 | 94,875   | 106,836 | 101,000 | 0       |
| \$120,001<br>\$170,000 |                                            | 13.24% | 149,833 | 0        | 143,750 | 151,571 | 0       |
| \$170,001<br>\$220,000 |                                            | 14.71% | 190,170 | 0        | 189,533 | 189,833 | 195,000 |
| \$220,001<br>and up    |                                            | 10.29% | 256,671 | 0        | 312,000 | 247,449 | 0       |
| Average Sold Price     | 120,082                                    |        |         | 65,600   | 104,405 | 176,168 | 195,000 |
| Total Closed Units     | 68                                         | 100%   | 120,082 | 10       | 38      | 19      | 1       |
| Total Closed Volume    | 8,165,572                                  |        |         | 656.00K  | 3.97M   | 3.35M   | 195.00K |