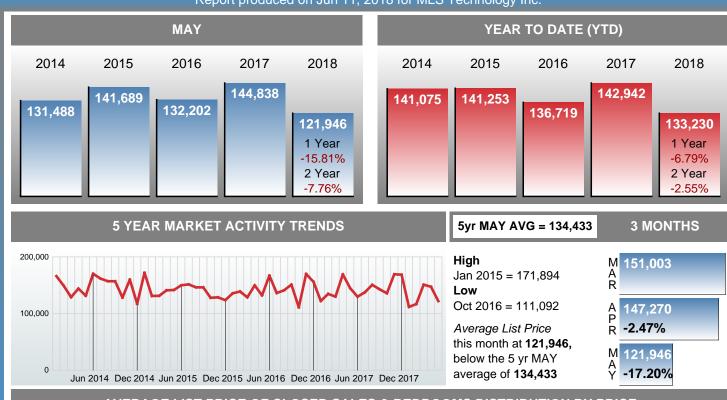

#### **Average Sale Price Falling**

Ready to Buy or Sell Real Estate

According to the preliminary trends, this market area has experienced some downward momentum with the decline of Average Price this month. Prices dipped **15.32%** in May 2018 to \$120,082 versus the previous year at \$141,813.

#### AVERAGE LIST PRICE OF CLOSED SALES & BEDROOMS DISTRIBUTION BY PRICE

| Distribut              | tion of Avera | ge List Price at Closing by Price Range | %      | AVLPrice | 1-2 Beds | 3 Beds  | 4 Beds  | 5+ Beds |
|------------------------|---------------|-----------------------------------------|--------|----------|----------|---------|---------|---------|
| \$30,000<br>and less   | 4             |                                         | 5.88%  | 26,375   | 30,250   | 29,833  | 30,000  | 0       |
| \$30,001<br>\$60,000   | 9             |                                         | 13.24% | 46,689   | 54,333   | 48,940  | 0       | 0       |
| \$60,001<br>\$90,000   | 12            |                                         | 17.65% | 75,667   | 72,000   | 78,800  | 0       | 0       |
| \$90,001<br>\$120,000  | 17            |                                         | 25.00% | 105,647  | 97,350   | 109,509 | 94,000  | 0       |
| \$120,001<br>\$170,000 | 10            |                                         | 14.71% | 149,780  | 0        | 146,450 | 153,271 | 0       |
| \$170,001<br>\$220,000 | 9             |                                         | 13.24% | 194,633  | 0        | 193,217 | 174,833 | 199,900 |
| \$220,001<br>and up    | 7             |                                         | 10.29% | 259,014  | 0        | 319,000 | 249,016 | 0       |
| Average List F         | Price         | 121,946                                 |        |          | 68,490   | 107,842 | 174,184 | 199,900 |
| Total Closed Units     |               | 68                                      | 100%   | 121,946  | 10       | 38      | 19      | 1       |
| Total Closed \         | Volume        | 8,292,295                               |        |          | 684.90K  | 4.10M   | 3.31M   | 199.90K |