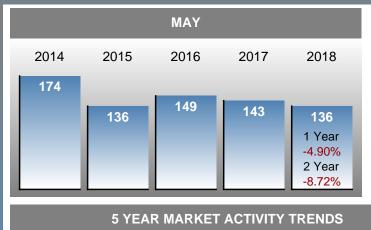

#### Sales Success for May 2018 is Positive

Overall, with Average Prices falling and Days on Market decreasing, the Listed versus Closed Ratio finished weak this month.

There were 136 New Listings in May 2018, down **4.90%** from last year at 143. Furthermore, there were 68 Closed Listings this month versus last year at 88, a **-22.73%** decrease.

#### What's in this Issue

| Closed Listings                                | 1  |
|------------------------------------------------|----|
| Pending Listings                               | 2  |
| New Listings                                   | 3  |
| Inventory                                      | 4  |
| Months Supply of Inventory                     | 5  |
| Average Days on Market to Sale                 | 6  |
| Average List Price at Closing                  | 7  |
| Average Sale Price at Closing                  | 8  |
| Average Percent of List Price to Selling Price | 9  |
| Market Summary                                 | 10 |