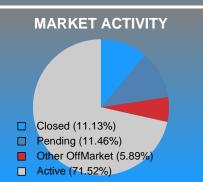

**Absorption:** Last 12 months, an Average of **67** Sales/Month **Active Inventory** as of May 31, 2018 = **437** 

### Months Supply of Inventory (MSI) Decreases

The total housing inventory at the end of May 2018 decreased **5.62%** to 437 existing homes available for sale. Over the last 12 months this area has had an average of 67 closed sales per month. This represents an unsold inventory index of **6.51** MSI for this period.