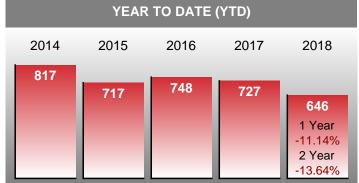

### Months Supply of Inventory (MSI) Decreases

The total housing inventory at the end of May 2018 decreased **5.62%** to 437 existing homes available for sale. Over the last 12 months this area has had an average of 67 closed sales per month. This represents an unsold inventory index of **6.51** MSI for this period.

Closed versus Listed trends yielded a **50.0%** ratio, down from previous year's, May 2017, at **61.5%**, a **18.75%** downswing. This will certainly create pressure on a decreasing Month's Supply of Inventory (MSI) in the months to come.