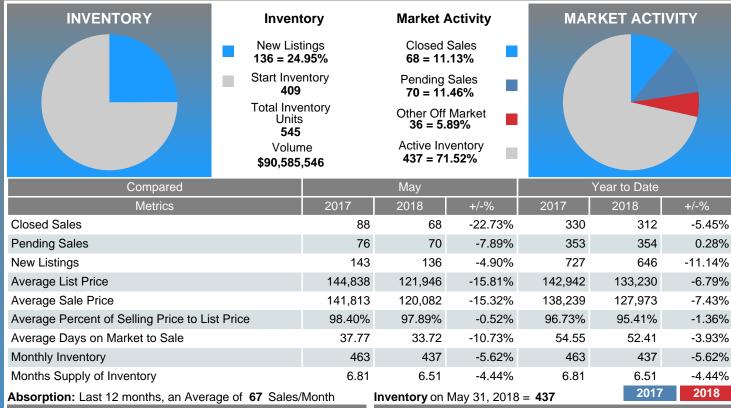

#### MONTHLY INVENTORY ANALYSIS

Report produced on Jun 11, 2018 for MLS Technology Inc.

| Compared                                       | May     |         |         |  |  |  |
|------------------------------------------------|---------|---------|---------|--|--|--|
| Metrics                                        | 2017    | 2018    | +/-%    |  |  |  |
| Closed Listings                                | 88      | 68      | -22.73% |  |  |  |
| Pending Listings                               | 76      | 70      | -7.89%  |  |  |  |
| New Listings                                   | 143     | 136     | -4.90%  |  |  |  |
| Average List Price                             | 144,838 | 121,946 | -15.81% |  |  |  |
| Average Sale Price                             | 141,813 | 120,082 | -15.32% |  |  |  |
| Average Percent of List Price to Selling Price | 98.40%  | 97.89%  | -0.52%  |  |  |  |
| Average Days on Market to Sale                 | 37.77   | 33.72   | -10.73% |  |  |  |
| End of Month Inventory                         | 463     | 437     | -5.62%  |  |  |  |
| Months Supply of Inventory                     | 6.81    | 6.51    | -4.44%  |  |  |  |

**Absorption:** Last 12 months, an Average of **67** Sales/Month **Active Inventory** as of May 31, 2018 = **437** 

### Months Supply of Inventory (MSI) Decreases

The total housing inventory at the end of May 2018 decreased **5.62%** to 437 existing homes available for sale. Over the last 12 months this area has had an average of 67 closed sales per month. This represents an unsold inventory index of **6.51** MSI for this period.

#### **Average Sale Price Falling**

Ready to Buy or Sell Real Estate

According to the preliminary trends, this market area has experienced some downward momentum with the decline of Average Price this month. Prices dipped **15.32%** in May 2018 to \$120,082 versus the previous year at \$141,813.

#### **Average Days on Market Shortens**

The average number of **33.72** days that homes spent on the market before selling decreased by 4.05 days or **10.73%** in May 2018 compared to last year's same month at **37.77** DOM.

#### Sales Success for May 2018 is Positive

Overall, with Average Prices falling and Days on Market decreasing, the Listed versus Closed Ratio finished weak this month.

There were 136 New Listings in May 2018, down **4.90%** from last year at 143. Furthermore, there were 68 Closed Listings this month versus last year at 88, a **-22.73%** decrease.

Closed versus Listed trends yielded a **50.0%** ratio, down from previous year's, May 2017, at **61.5%**, a **18.75%** downswing. This will certainly create pressure on a decreasing Month's Supply of Inventory (MSI) in the months to come.