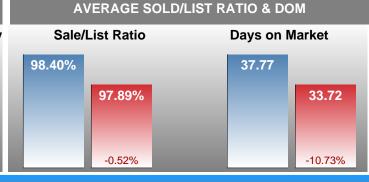

#### MONTHLY INVENTORY ANALYSIS

Report produced on Jun 11, 2018 for MLS Technology Inc.

| Compared                                       | May     |         |         |  |  |  |
|------------------------------------------------|---------|---------|---------|--|--|--|
| Metrics                                        | 2017    | 2018    | +/-%    |  |  |  |
| Closed Listings                                | 88      | 68      | -22.73% |  |  |  |
| Pending Listings                               | 76      | 70      | -7.89%  |  |  |  |
| New Listings                                   | 143     | 136     | -4.90%  |  |  |  |
| Average List Price                             | 144,838 | 121,946 | -15.81% |  |  |  |
| Average Sale Price                             | 141,813 | 120,082 | -15.32% |  |  |  |
| Average Percent of List Price to Selling Price | 98.40%  | 97.89%  | -0.52%  |  |  |  |
| Average Days on Market to Sale                 | 37.77   | 33.72   | -10.73% |  |  |  |
| End of Month Inventory                         | 463     | 437     | -5.62%  |  |  |  |
| Months Supply of Inventory                     | 6.81    | 6.51    | -4.44%  |  |  |  |

#### **Average Days on Market Shortens**

The average number of **33.72** days that homes spent on the market before selling decreased by 4.05 days or **10.73%** in May 2018 compared to last year's same month at **37.77** DOM.