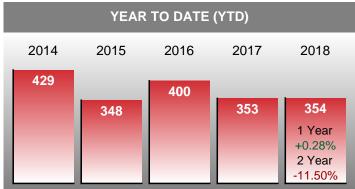

| 1         |
| \$220,001<br>and up    | 7               |                                | 10.29% | 18.6  | 0        | 1         | 6         | 0         |
| Total Close            | d Units         | 68                             |        |       | 10       | 38        | 19        | 1         |
| <b>Total Close</b>     | d Volume        | 8,165,572                      | 100%   | 33.7  | 656.00K  | 3.97M     | 3.35M     | 195.00K   |
| Average Cl             | osed Price      | \$120,082                      |        |       | \$65,600 | \$104,405 | \$176,168 | \$195,000 |

Contact: MLS Technology Inc.

Phone: 918-663-7500

Email: support@mlstechnology.com



Area Delimited by County Of Washington



### **PENDING LISTINGS**

Report produced on Jun 11, 2018 for MLS Technology Inc.







High Apr 2014 = 100 Low Dec 2017 = 45Pending Listings this month at 70, below the 5 yr MAY average of 81

5yr MAY AVG = 81

M 90 A R A P R 83 -7.78% М 70 -15.66%

3 MONTHS

#### PENDING LISTINGS & BEDROOMS DISTRIBUTION BY PRICE

|                        | Distribution of | Pending Listings by Price Range | %      | AVDOM | 1-2 Beds | 3 Beds    | 4 Beds    | 5+ Beds   |
|------------------------|-----------------|---------------------------------|--------|-------|----------|-----------|-----------|-----------|
| \$40,000<br>and less   | 6               |                                 | 8.57%  | 37.5  | 2        | 4         | 0         | 0         |
| \$40,001<br>\$60,000   | 7               |                                 | 10.00% | 61.4  | 1        | 6         | 0         | 0