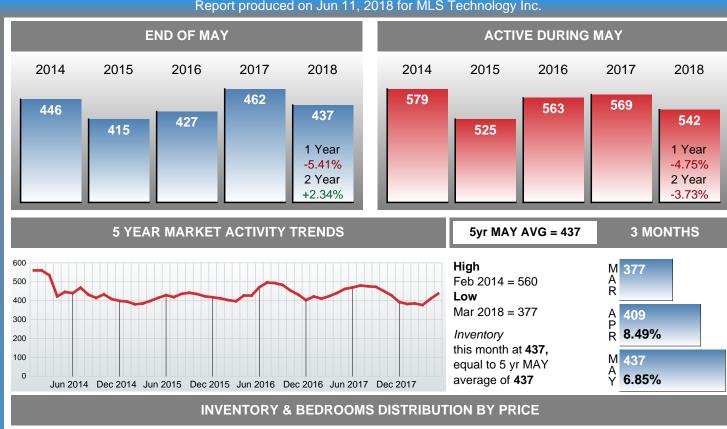

#### MONTHLY INVENTORY ANALYSIS

Report produced on Jun 11, 2018 for MLS Technology Inc.

| Compared                                       | May     |         |         |  |  |  |
|------------------------------------------------|---------|---------|---------|--|--|--|
| Metrics                                        | 2017    | 2018    | +/-%    |  |  |  |
| Closed Listings                                | 88      | 68      | -22.73% |  |  |  |
| Pending Listings                               | 76      | 70      | -7.89%  |  |  |  |
| New Listings                                   | 143     | 136     | -4.90%  |  |  |  |
| Average List Price                             | 144,838 | 121,946 | -15.81% |  |  |  |
| Average Sale Price                             | 141,813 | 120,082 | -15.32% |  |  |  |
| Average Percent of List Price to Selling Price | 98.40%  | 97.89%  | -0.52%  |  |  |  |
| Average Days on Market to Sale                 | 37.77   | 33.72   | -10.73% |  |  |  |
| End of Month Inventory                         | 463     | 437     | -5.62%  |  |  |  |
| Months Supply of Inventory                     | 6.81    | 6.51    | -4.44%  |  |  |  |

**Absorption:** Last 12 months, an Average of **67** Sales/Month **Active Inventory** as of May 31, 2018 = **437** 

### Months Supply of Inventory (MSI) Decreases

The total housing inventory at the end of May 2018 decreased **5.62%** to 437 existing homes available for sale. Over the last 12 months this area has had an average of 67 closed sales per month. This represents an unsold inventory index of **6.51** MSI for this period.