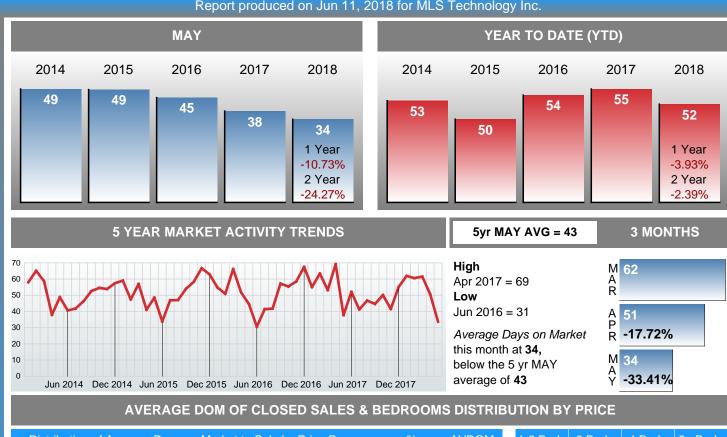

#### **Average Days on Market Shortens**

The average number of **33.72** days that homes spent on the market before selling decreased by 4.05 days or **10.73%** in May 2018 compared to last year's same month at **37.77** DOM.

### **AVERAGE DAYS ON MARKET TO SALE**

Report produced on Jun 11, 2018 for MLS Technology Inc.

| Distribution           | on of Average | e Days on Market to Sale by Price Range | %      | AVDOM | 1-2 Beds | 3 Beds | 4 Beds | 5+ Beds |
|------------------------|---------------|-----------------------------------------|--------|-------|----------|--------|--------|---------|
| \$30,000<br>and less   | 6             |                                         | 8.82%  | 28.5  | 41.0     | 25.0   | 14.0   | 0.0     |
| \$30,001<br>\$60,000   | 8             |                                         | 11.76% | 37.6  | 65.3     | 21.0   | 0.0    | 0.0     |
| \$60,001<br>\$90,000   | 11            |                                         | 16.18% | 52.3  | 50.0     | 52.5   | 0.0    | 0.0     |
| \$90,001<br>\$120,000  | 17            |                                         | 25.00% | 37.1  | 49.3     | 38.5   | 5.0    | 0.0     |
| \$120,001<br>\$170,000 | 9             |                                         | 13.24% | 23.1  | 0.0      | 25.0   | 22.6   | 0.0     |
| \$170,001<br>\$220,000 | 10            |                                         | 14.71% | 27.8  | 0.0      | 36.5   | 9.0    | 32.0    |
| \$220,001<br>and up    | 7             |                                         | 10.29% | 18.6  | 0.0      | 29.0   | 16.8   | 0.0     |
| Average Clos           | ed DOM        | 33.7                                    |        |       | 52.5     | 37.5   | 16.3   | 32.0    |
| Total Closed           | Units         | 68                                      | 100%   | 33.7  | 10       | 38     | 19     | 1       |
| Total Closed           | Volume        | 8,165,572                               |        |       | 656.00K  | 3.97M  | 3.35M  | 195.00K |