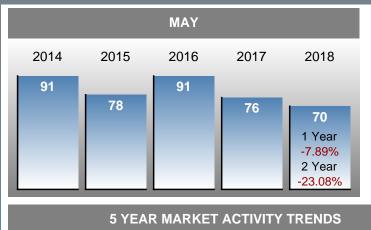

### **PENDING LISTINGS**

Report produced on Jun 11, 2018 for MLS Technology Inc.

High Apr 2014 = 100 Low Dec 2017 = 45Pending Listings this month at 70, below the 5 yr MAY average of 81

5yr MAY AVG = 81

M 90 A R A P R 83 -7.78% М 70 -15.66%