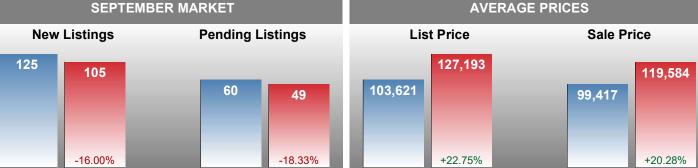

#### Sales Success for September 2018 is Positive

Overall, with Average Prices going up and Days on Market decreasing, the Listed versus Closed Ratio finished strong this month.

There were 105 New Listings in September 2018, down 16.00% from last year at 125. Furthermore, there were 60 Closed Listings this month versus last year at 55, a 9.09% increase.