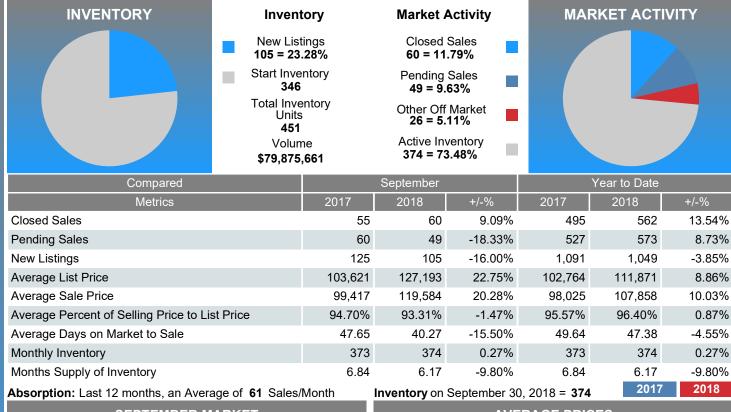

#### MONTHLY INVENTORY ANALYSIS

Report produced on Oct 11, 2018 for MLS Technology Inc.

| Compared                                       | September |         |         |  |  |  |
|------------------------------------------------|-----------|---------|---------|--|--|--|
| Metrics                                        | 2017      | 2018    | +/-%    |  |  |  |
| Closed Listings                                | 55        | 60      | 9.09%   |  |  |  |
| Pending Listings                               | 60        | 49      | -18.33% |  |  |  |
| New Listings                                   | 125       | 105     | -16.00% |  |  |  |
| Average List Price                             | 103,621   | 127,193 | 22.75%  |  |  |  |
| Average Sale Price                             | 99,417    | 119,584 | 20.28%  |  |  |  |
| Average Percent of List Price to Selling Price | 94.70%    | 93.31%  | -1.47%  |  |  |  |
| Average Days on Market to Sale                 | 47.65     | 40.27   | -15.50% |  |  |  |
| End of Month Inventory                         | 373       | 374     | 0.27%   |  |  |  |
| Months Supply of Inventory                     | 6.84      | 6.17    | -9.80%  |  |  |  |

**Absorption:** Last 12 months, an Average of **61** Sales/Month **Active Inventory** as of September 30, 2018 = **374** 

#### Months Supply of Inventory (MSI) Increases

The total housing inventory at the end of September 2018 rose **0.27%** to 374 existing homes available for sale. Over the last 12 months this area has had an average of 61 closed sales per month. This represents an unsold inventory index of **6.17** MSI for this period.

#### Sales Success for September 2018 is Positive

Overall, with Average Prices going up and Days on Market decreasing, the Listed versus Closed Ratio finished strong this month.

There were 105 New Listings in September 2018, down 16.00% from last year at 125. Furthermore, there were 60 Closed Listings this month versus last year at 55, a 9.09% increase.

Closed versus Listed trends yielded a **57.1%** ratio, up from previous year's, September 2017, at **44.0%**, a **29.87%** upswing. This will certainly create pressure on an increasing