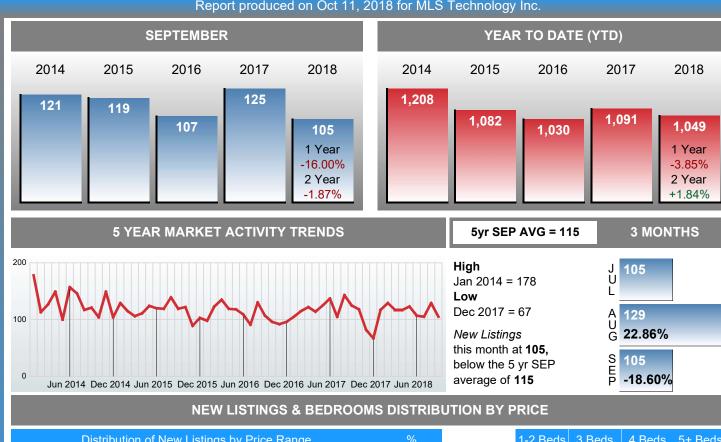

### **NEW LISTINGS**

Report produced on Oct 11, 2018 for MLS Technology Inc.

| D                      | istribution of New  | Listings by Price Range | %      | 1-2 Beds  | 3 Beds    | 4 Beds    | 5   |
|------------------------|---------------------|-------------------------|--------|-----------|-----------|-----------|-----|
| \$25,000<br>and less   | 11                  |                         | 10.48% | 7         | 4         | 0         |     |
| \$25,001<br>\$25,000   | 0                   |                         | 0.00%  | 0         | 0         | 0         |     |
| \$25,001<br>\$50,000   | 16                  |                         | 15.24% | 10        | 6         | 0         |     |
| \$50,001<br>\$125,000  | 32                  |                         | 30.48% | 9         | 15        | 7         |     |
| 3125,001<br>3150,000   | 13                  |                         | 12.38% | 2         | 9         | 2         |     |
| \$150,001<br>\$275,000 | 20                  |                         | 19.05% | 3         | 13        | 4         |     |
| \$275,001<br>and up    | 13                  |                         | 12.38% | 5         | 4         | 3         |     |
| Total New Listed       | d Units             | 105                     |        | 36        | 51        | 16        |     |
| otal New Listed        | d Volume            | 14,530,508              | 100%   | 4.51M     | 6.45M     | 3.00M     | 5   |
| verage New Li          | isted Listing Price | \$325,000               |        | \$125,329 | \$126,547 | \$187,493 | \$2 |

#### MONTHLY INVENTORY ANALYSIS

Report produced on Oct 11, 2018 for MLS Technology Inc.

| Compared                                       | September |         |         |  |  |  |
|------------------------------------------------|-----------|---------|---------|--|--|--|
| Metrics                                        | 2017      | 2018    | +/-%    |  |  |  |
| Closed Listings                                | 55        | 60      | 9.09%   |  |  |  |
| Pending Listings                               | 60        | 49      | -18.33% |  |  |  |
| New Listings                                   | 125       | 105     | -16.00% |  |  |  |
| Average List Price                             | 103,621   | 127,193 | 22.75%  |  |  |  |
| Average Sale Price                             | 99,417    | 119,584 | 20.28%  |  |  |  |
| Average Percent of List Price to Selling Price | 94.70%    | 93.31%  | -1.47%  |  |  |  |
| Average Days on Market to Sale                 | 47.65     | 40.27   | -15.50% |  |  |  |
| End of Month Inventory                         | 373       | 374     | 0.27%   |  |  |  |
| Months Supply of Inventory                     | 6.84      | 6.17    | -9.80%  |  |  |  |

#### Sales Success for September 2018 is Positive

Overall, with Average Prices going up and Days on Market decreasing, the Listed versus Closed Ratio finished strong this month.

There were 105 New Listings in September 2018, down 16.00% from last year at 125. Furthermore, there were 60 Closed Listings this month versus last year at 55, a 9.09% increase.