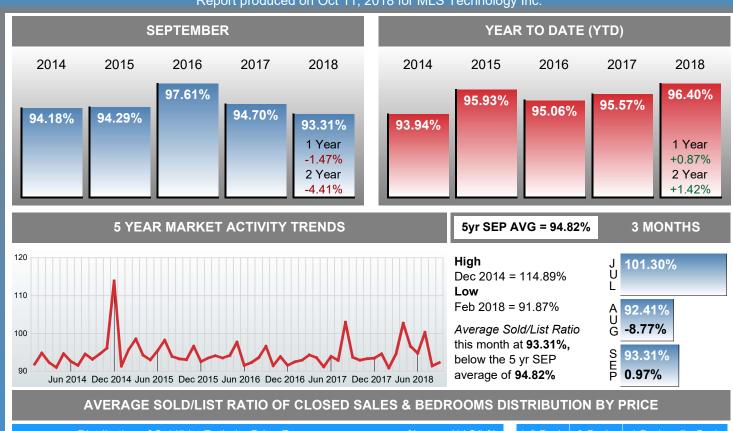

#### MONTHLY INVENTORY ANALYSIS

Report produced on Oct 11, 2018 for MLS Technology Inc.

| Compared                                       | September |         |         |  |  |  |
|------------------------------------------------|-----------|---------|---------|--|--|--|
| Metrics                                        | 2017      | 2018    | +/-%    |  |  |  |
| Closed Listings                                | 55        | 60      | 9.09%   |  |  |  |
| Pending Listings                               | 60        | 49      | -18.33% |  |  |  |
| New Listings                                   | 125       | 105     | -16.00% |  |  |  |
| Average List Price                             | 103,621   | 127,193 | 22.75%  |  |  |  |
| Average Sale Price                             | 99,417    | 119,584 | 20.28%  |  |  |  |
| Average Percent of List Price to Selling Price | 94.70%    | 93.31%  | -1.47%  |  |  |  |
| Average Days on Market to Sale                 | 47.65     | 40.27   | -15.50% |  |  |  |
| End of Month Inventory                         | 373       | 374     | 0.27%   |  |  |  |
| Months Supply of Inventory                     | 6.84      | 6.17    | -9.80%  |  |  |  |

#### Months Supply of Inventory (MSI) Increases

The total housing inventory at the end of September 2018 rose **0.27%** to 374 existing homes available for sale. Over the last 12 months this area has had an average of 61 closed sales per month. This represents an unsold inventory index of **6.17** MSI for this period.

#### **Average Sale Price Going Up**

According to the preliminary trends, this market area has experienced some upward momentum with the increase of Average Price this month. Prices went up **20.28%** in September 2018 to \$119,584 versus the previous year at \$99,417.

#### **Average Days on Market Shortens**

The average number of **40.27** days that homes spent on the market before selling decreased by 7.39 days or **15.50%** in September 2018 compared to last year's same month at **47.65** DOM.

### **CLOSED LISTINGS**

Report produced on Oct 11, 2018 for MLS Technology Inc.

Closed Listings this month at 60, above the 5 yr SEP average of 57

### **PENDING LISTINGS**

Report produced on Oct 11, 2018 for MLS Technology Inc.

Jun 2014 Dec 2014 Jun 2015 Dec 2015 Jun 2016 Dec 2016 Jun 2017 Dec 2017 Jun 2018

Oct 2015 = 36 Pending Listings

this month at 49, below the 5 yr SEP average of 55