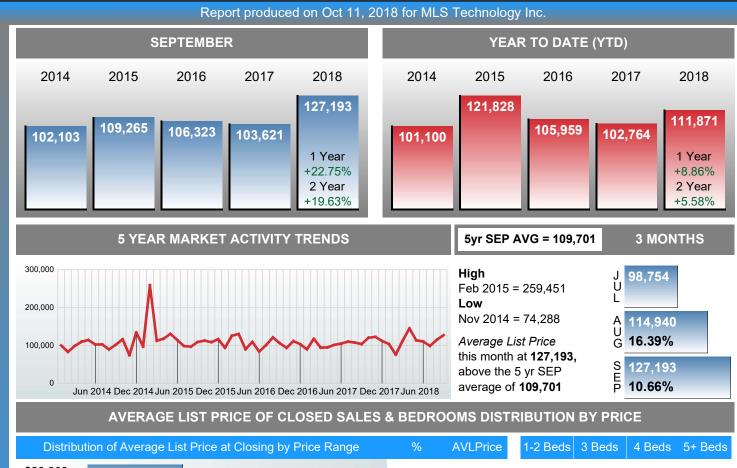

### **AVERAGE LIST PRICE AT CLOSING**

| Distributi             | ion of Avera્ | ge List Price at Closing by Price F | Range | %      | AVLPrice | 1-2 Beds | 3 Beds  | 4 Beds  | 5+ Beds |
|------------------------|---------------|-------------------------------------|-------|--------|----------|----------|---------|---------|---------|
| \$20,000<br>and less   | 6             |                                     |       | 10.00% | 16,567   | 17,650   | 0       | 9,900   | 0       |
| \$20,001<br>\$50,000   | 6             |                                     |       | 10.00% | 29,983   | 36,100   | 37,733  | 0       | 0       |
| \$50,001<br>\$80,000   | 9             |                                     |       | 15.00% | 61,278   | 134,700  | 63,233  | 59,950  | 0       |
| \$80,001<br>\$130,000  | 14            |                                     |       | 23.33% | 106,829  | 111,667  | 109,170 | 109,400 | 0       |
| \$130,001<br>\$180,000 | 8             |                                     |       | 13.33% | 156,463  | 0        | 169,380 | 157,100 | 158,500 |
| \$180,001<br>\$240,000 | 11            |                                     |       | 18.33% | 201,464  | 0        | 214,400 | 209,950 | 0       |
| \$240,001<br>and up    | 6             |                                     |       | 10.00% | 306,233  | 325,000  | 289,000 | 314,800 | 0       |
| Average List P         | rice          | 127,193                             |       |        |          | 81,743   | 129,516 | 168,015 | 158,500 |
| Total Closed U         | Inits         | 60                                  |       | 100%   | 127,193  | 14       | 32      | 13      | 1       |
| Total Closed V         | olume/        | 7,631,600                           |       |        |          | 1.14M    | 4.14M   | 2.18M   | 158.50K |

#### **Average Sale Price Going Up**

According to the preliminary trends, this market area has experienced some upward momentum with the increase of Average Price this month. Prices went up **20.28%** in September 2018 to \$119,584 versus the previous year at \$99,417.