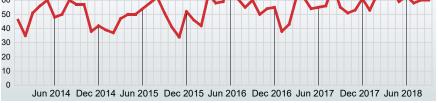

### **CLOSED LISTINGS**

Report produced on Oct 11, 2018 for MLS Technology Inc.

Closed Listings this month at 60, above the 5 yr SEP average of 57