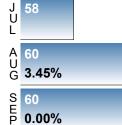

### **CLOSED LISTINGS**

Report produced on Oct 11, 2018 for MLS Technology Inc.

Closed Listings this month at 60, above the 5 yr SEP average of 57