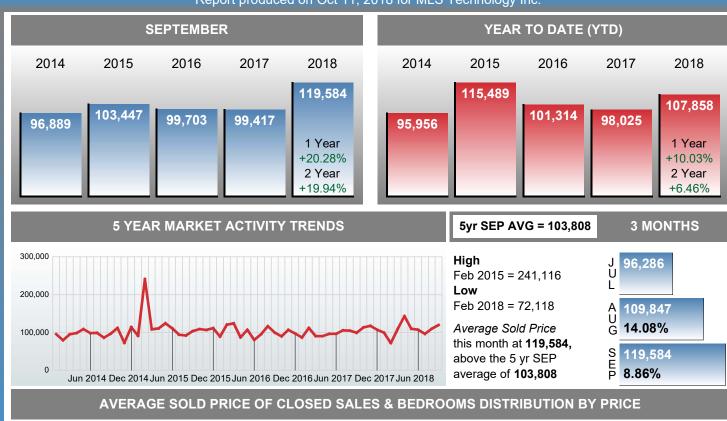

#### **AVERAGE SOLD PRICE AT CLOSING**

Report produced on Oct 11, 2018 for MLS Technology Inc.

| Distribu               | tion of Avera | ge Sold Price at Closing by Price Ra | ange | %      | AV Sale | 1-2 Beds | 3 Beds  | 4 Beds  | 5+ Beds |
|------------------------|---------------|--------------------------------------|------|--------|---------|----------|---------|---------|---------|
| \$20,000<br>and less   | 5             |                                      |      | 8.33%  | 12,860  | 14,075   | 0       | 8,000   | 0       |
| \$20,001<br>\$50,000   | 10            |                                      |      | 16.67% | 33,531  | 32,665   | 34,109  | 0       | 0       |
| \$50,001<br>\$80,000   | 7             |                                      |      | 11.67% | 58,000  | 56,925   | 57,417  | 59,950  | 0       |
| \$80,001<br>\$130,000  | 15            |                                      |      | 25.00% | 106,034 | 109,300  | 104,073 | 110,940 | 0       |
| \$130,001<br>\$180,000 | 9             |                                      |      | 15.00% | 156,222 | 0        | 158,600 | 153,333 | 153,000 |
| \$180,001<br>\$240,000 | 9             |                                      |      | 15.00% | 205,944 | 0        | 205,500 | 207,500 | 0       |
| \$240,001<br>and up    | 5             |                                      |      | 8.33%  | 303,880 | 325,000  | 255,000 | 313,133 | 0       |
| Average Solo           | l Price       | 119,584                              |      |        |         | 68,122   | 122,004 | 166,475 | 153,000 |
| Total Closed           | Units         | 60                                   |      | 100%   | 119,584 | 14       | 32      | 13      | 1       |
| Total Closed           | Volume        | 7,175,023                            |      |        |         | 953.71K  | 3.90M   | 2.16M   | 153.00K |

#### **Average Sale Price Going Up**

According to the preliminary trends, this market area has experienced some upward momentum with the increase of Average Price this month. Prices went up **20.28%** in September 2018 to \$119,584 versus the previous year at \$99,417.