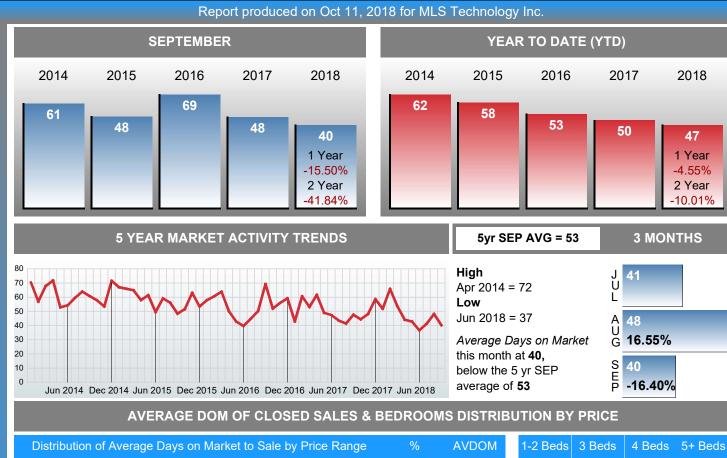

### **AVERAGE DAYS ON MARKET TO SALE**

| Distribution           | of Average            | Days on Market to Sale by Pric | e Range | %      | AVDOM | 1-2 Beds | 3 Beds | 4 Beds | 5+ Beds |
|------------------------|-----------------------|--------------------------------|---------|--------|-------|----------|--------|--------|---------|
| \$20,000<br>and less   | 5                     |                                |         | 8.33%  | 53.4  | 46.8     | 0.0    | 80.0   | 0.0     |
| \$20,001<br>\$50,000   | 10                    |                                |         | 16.67% | 26.4  | 12.8     | 35.5   | 0.0    | 0.0     |
| \$50,001<br>\$80,000   | 7                     |                                |         | 11.67% | 43.9  | 19.5     | 76.0   | 20.0   | 0.0     |
| \$80,001<br>\$130,000  | 15                    |                                |         | 25.00% | 39.9  | 24.3     | 50.1   | 12.0   | 0.0     |
| \$130,001<br>\$180,000 | 9                     |                                |         | 15.00% | 43.8  | 0.0      | 55.4   | 9.0    | 90.0    |
| \$180,001<br>\$240,000 | 9                     |                                |         | 15.00% | 50.2  | 0.0      | 38.0   | 93.0   | 0.0     |
| \$240,001<br>and up    | 5                     |                                |         | 8.33%  | 26.8  | 1.0      | 54.0   | 26.3   | 0.0     |
| Average Closed         | I DOM                 | 40.3                           |         |        |       | 25.1     | 48.1   | 33.5   | 90.0    |
| Total Closed Un        | Total Closed Units 60 |                                |         | 100%   | 40.3  | 14       | 32     | 13     | 1       |
| Total Closed Vo        | olume                 | 7,175,023                      |         |        |       | 953.71K  | 3.90M  | 2.16M  | 153.00K |

#### **Average Days on Market Shortens**

The average number of **40.27** days that homes spent on the market before selling decreased by 7.39 days or **15.50%** in September 2018 compared to last year's same month at **47.65** DOM.