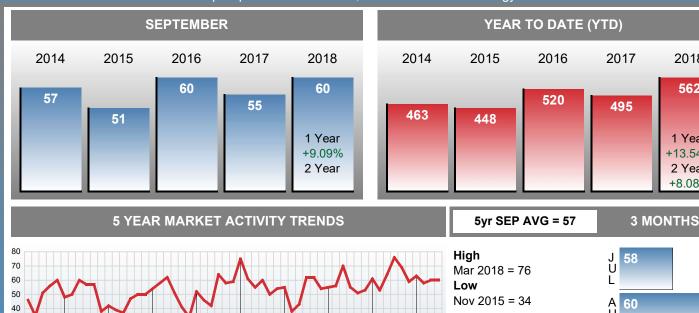

#### MONTHLY INVENTORY ANALYSIS

Report produced on Oct 11, 2018 for MLS Technology Inc.

| Compared                                       | September |         |         |  |  |  |
|------------------------------------------------|-----------|---------|---------|--|--|--|
| Metrics                                        | 2017      | 2018    | +/-%    |  |  |  |
| Closed Listings                                | 55        | 60      | 9.09%   |  |  |  |
| Pending Listings                               | 60        | 49      | -18.33% |  |  |  |
| New Listings                                   | 125       | 105     | -16.00% |  |  |  |
| Average List Price                             | 103,621   | 127,193 | 22.75%  |  |  |  |
| Average Sale Price                             | 99,417    | 119,584 | 20.28%  |  |  |  |
| Average Percent of List Price to Selling Price | 94.70%    | 93.31%  | -1.47%  |  |  |  |
| Average Days on Market to Sale                 | 47.65     | 40.27   | -15.50% |  |  |  |
| End of Month Inventory                         | 373       | 374     | 0.27%   |  |  |  |
| Months Supply of Inventory                     | 6.84      | 6.17    | -9.80%  |  |  |  |

#### Sales Success for September 2018 is Positive

Overall, with Average Prices going up and Days on Market decreasing, the Listed versus Closed Ratio finished strong this month.

There were 105 New Listings in September 2018, down 16.00% from last year at 125. Furthermore, there were 60 Closed Listings this month versus last year at 55, a 9.09% increase.

### **CLOSED LISTINGS**

Report produced on Oct 11, 2018 for MLS Technology Inc.

Closed Listings this month at 60, above the 5 yr SEP average of 57