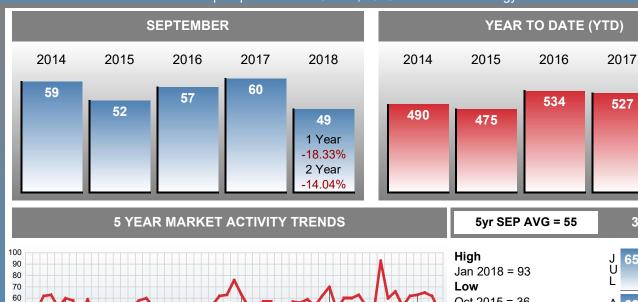

### **PENDING LISTINGS**

Report produced on Oct 11, 2018 for MLS Technology Inc.

Jun 2014 Dec 2014 Jun 2015 Dec 2015 Jun 2016 Dec 2016 Jun 2017 Dec 2017 Jun 2018

Oct 2015 = 36 Pending Listings

this month at 49, below the 5 yr SEP average of 55

#### MONTHLY INVENTORY ANALYSIS

Report produced on Oct 11, 2018 for MLS Technology Inc.

| Compared                                       | September |         |         |  |  |  |
|------------------------------------------------|-----------|---------|---------|--|--|--|
| Metrics                                        | 2017      | 2018    | +/-%    |  |  |  |
| Closed Listings                                | 55        | 60      | 9.09%   |  |  |  |
| Pending Listings                               | 60        | 49      | -18.33% |  |  |  |
| New Listings                                   | 125       | 105     | -16.00% |  |  |  |
| Average List Price                             | 103,621   | 127,193 | 22.75%  |  |  |  |
| Average Sale Price                             | 99,417    | 119,584 | 20.28%  |  |  |  |
| Average Percent of List Price to Selling Price | 94.70%    | 93.31%  | -1.47%  |  |  |  |
| Average Days on Market to Sale                 | 47.65     | 40.27   | -15.50% |  |  |  |
| End of Month Inventory                         | 373       | 374     | 0.27%   |  |  |  |
| Months Supply of Inventory                     | 6.84      | 6.17    | -9.80%  |  |  |  |