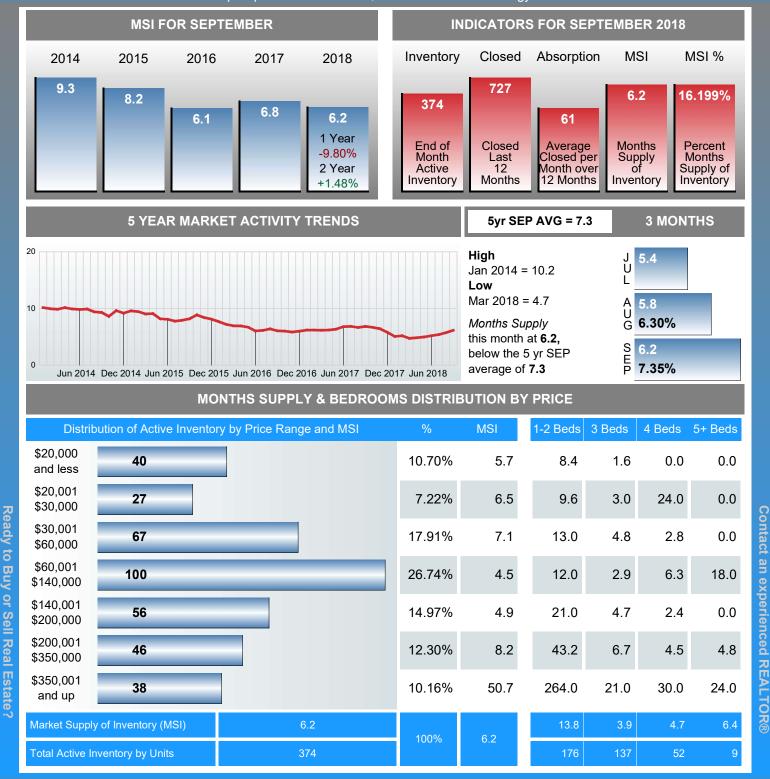

### **MONTHS SUPPLY of INVENTORY (MSI)**

Report produced on Oct 11, 2018 for MLS Technology Inc.

Area Delimited by County Of Muskogee

**Absorption:** Last 12 months, an Average of **61** Sales/Month **Active Inventory** as of September 30, 2018 = **374** 

#### Months Supply of Inventory (MSI) Increases

The total housing inventory at the end of September 2018 rose **0.27%** to 374 existing homes available for sale. Over the last 12 months this area has had an average of 61 closed sales per month. This represents an unsold inventory index of **6.17** MSI for this period.

### **ACTIVE INVENTORY**

|                        | Distribution of Invento   | ory by Brico Bondo | %      | AVDOM | 1-2 Beds  | 2 Pode    | 4 Beds    | 5+ Beds   |
|------------------------|---------------------------|--------------------|--------|-------|-----------|-----------|-----------|-----------|
|                        |                           | by by File Range   | 70     | AVDOM | 1-2 Deus  | 3 Deus    | 4 Deus    | 5+ beus   |
| \$0<br>and less        | 0                         |                    | 0.00%  | 0.0   | 0         | 0         | 0         | 0         |
| \$1<br>\$25,000        | 52                        |                    | 13.90% | 74.0  | 47        | 4         | 1         | 0         |
| \$25,001<br>\$50,000   | 64                        |                    | 17.11% | 115.2 | 36        | 23        | 5         | 0         |
| \$50,001<br>\$125,000  | 93                        |                    | 24.87% | 69.0  | 36        | 41        | 14        | 2         |
| \$125,001<br>\$200,000 | 81                        |                    | 21.66% | 67.3  | 17        | 48        | 15        | 1         |
| \$200,001<br>\$350,000 | 46                        |                    | 12.30% | 95.4  | 18        | 14        | 12        | 2         |
| \$350,001<br>and up    | 38                        |                    | 10.16% | 79.6  | 22        | 7         | 5         | 4         |
| Total Active I         | nventory by Units         | 374                |        |       | 176       | 137       | 52        | 9         |
| Total Active I         | nventory by Volume        | 69,836,282         | 100%   | 81.6  | 38.61M    | 19.27M    | 9.20M     | 2.75M     |
| Average Activ          | e Inventory Listing Price | \$186,728          |        |       | \$219,401 | \$140,664 | \$176,879 | \$305,900 |