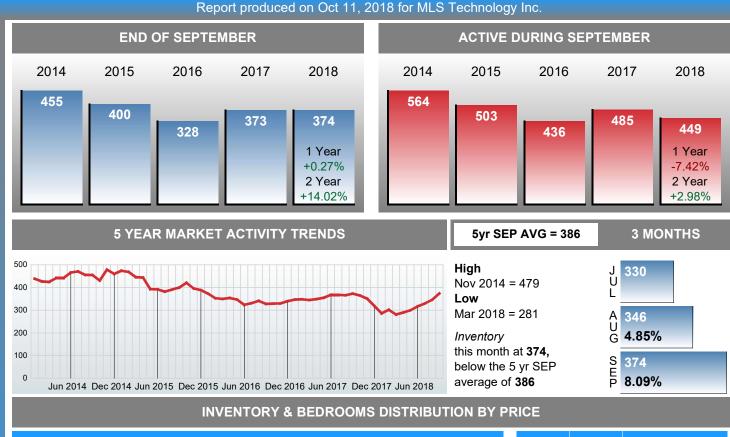

#### MONTHLY INVENTORY ANALYSIS

Report produced on Oct 11, 2018 for MLS Technology Inc.

| Compared                                       | September |         |         |  |  |  |
|------------------------------------------------|-----------|---------|---------|--|--|--|
| Metrics                                        | 2017      | 2018    | +/-%    |  |  |  |
| Closed Listings                                | 55        | 60      | 9.09%   |  |  |  |
| Pending Listings                               | 60        | 49      | -18.33% |  |  |  |
| New Listings                                   | 125       | 105     | -16.00% |  |  |  |
| Average List Price                             | 103,621   | 127,193 | 22.75%  |  |  |  |
| Average Sale Price                             | 99,417    | 119,584 | 20.28%  |  |  |  |
| Average Percent of List Price to Selling Price | 94.70%    | 93.31%  | -1.47%  |  |  |  |
| Average Days on Market to Sale                 | 47.65     | 40.27   | -15.50% |  |  |  |
| End of Month Inventory                         | 373       | 374     | 0.27%   |  |  |  |
| Months Supply of Inventory                     | 6.84      | 6.17    | -9.80%  |  |  |  |

**Absorption:** Last 12 months, an Average of **61** Sales/Month **Active Inventory** as of September 30, 2018 = **374** 

#### Months Supply of Inventory (MSI) Increases

The total housing inventory at the end of September 2018 rose **0.27%** to 374 existing homes available for sale. Over the last 12 months this area has had an average of 61 closed sales per month. This represents an unsold inventory index of **6.17** MSI for this period.