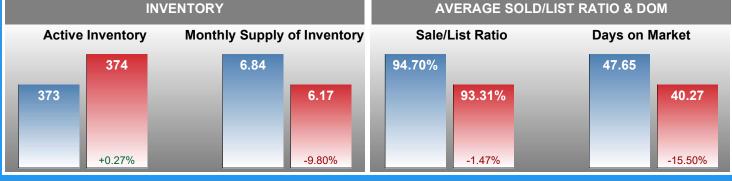

#### Months Supply of Inventory (MSI) Increases

The total housing inventory at the end of September 2018 rose **0.27%** to 374 existing homes available for sale. Over the last 12 months this area has had an average of 61 closed sales per month. This represents an unsold inventory index of **6.17** MSI for this period.

#### **Average Days on Market Shortens**

The average number of **40.27** days that homes spent on the market before selling decreased by 7.39 days or **15.50%** in September 2018 compared to last year's same month at **47.65** DOM.