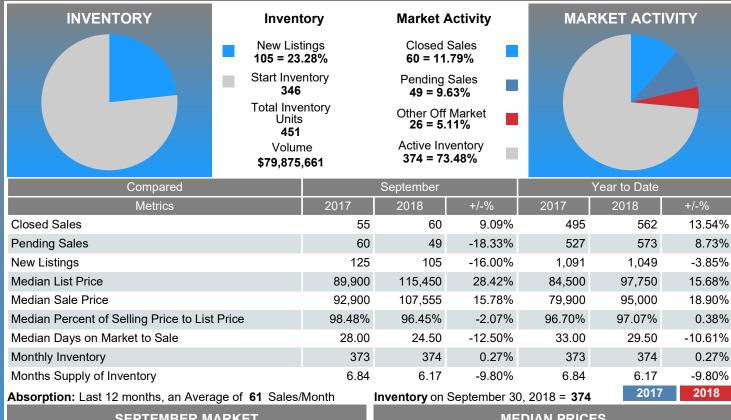

### MONTHLY INVENTORY ANALYSIS

Report produced on Oct 11, 2018 for MLS Technology Inc.

| Compared                                      | September |         |         |  |  |
|-----------------------------------------------|-----------|---------|---------|--|--|
| Metrics                                       | 2017      | 2018    | +/-%    |  |  |
| Closed Listings                               | 55        | 60      | 9.09%   |  |  |
| Pending Listings                              | 60        | 49      | -18.33% |  |  |
| New Listings                                  | 125       | 105     | -16.00% |  |  |
| Median List Price                             | 89,900    | 115,450 | 28.42%  |  |  |
| Median Sale Price                             | 92,900    | 107,555 | 15.78%  |  |  |
| Median Percent of List Price to Selling Price | 98.48%    | 96.45%  | -2.07%  |  |  |
| Median Days on Market to Sale                 | 28.00     | 24.50   | -12.50% |  |  |
| End of Month Inventory                        | 373       | 374     | 0.27%   |  |  |
| Months Supply of Inventory                    | 6.84      | 6.17    | -9.80%  |  |  |

**Absorption:** Last 12 months, an Average of **61** Sales/Month **Active Inventory** as of September 30, 2018 = **374** 

## Months Supply of Inventory (MSI) Increases

The total housing inventory at the end of September 2018 rose **0.27%** to 374 existing homes available for sale. Over the last 12 months this area has had an average of 61 closed sales per month. This represents an unsold inventory index of **6.17** MSI for this period.

#### Median Sale Price Going Up

Ready to Buy or Sell Real Estate

According to the preliminary trends, this market area has experienced some upward momentum with the increase of Median Price this month. Prices went up **15.78%** in September 2018 to \$107,555 versus the previous year at \$92,900.

#### **Median Days on Market Shortens**

The median number of **24.50** days that homes spent on the market before selling decreased by 3.50 days or **12.50%** in September 2018 compared to last year's same month at **28.00** DOM.

#### **Sales Success for September 2018 is Positive**

Overall, with Median Prices going up and Days on Market decreasing, the Listed versus Closed Ratio finished strong this month.

There were 105 New Listings in September 2018, down 16.00% from last year at 125. Furthermore, there were 60 Closed Listings this month versus last year at 55, a 9.09% increase.

Closed versus Listed trends yielded a **57.1%** ratio, up from previous year's, September 2017, at **44.0%**, a **29.87%** upswing. This will certainly create pressure on an increasing Month's Supply of Inventory (MSI) in the months to come.