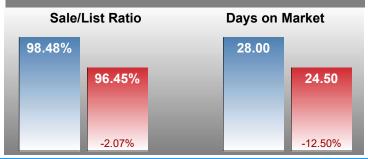

#### **Median Days on Market Shortens**

The median number of **24.50** days that homes spent on the market before selling decreased by 3.50 days or **12.50%** in September 2018 compared to last year's same month at **28.00** DOM.

#### **Sales Success for September 2018 is Positive**

Overall, with Median Prices going up and Days on Market decreasing, the Listed versus Closed Ratio finished strong this month.

There were 105 New Listings in September 2018, down 16.00% from last year at 125. Furthermore, there were 60 Closed Listings this month versus last year at 55, a 9.09% increase.