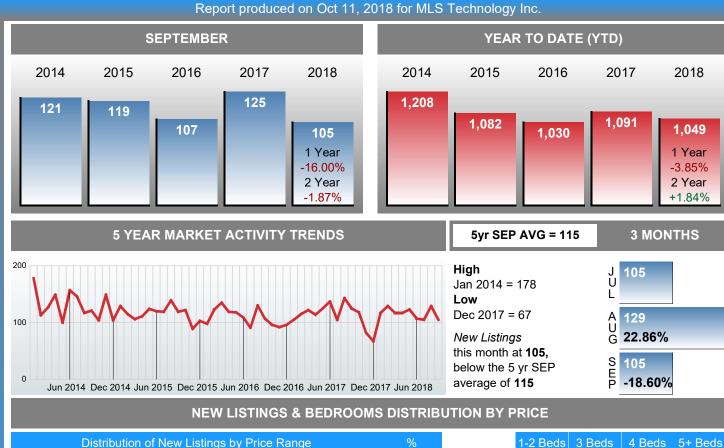

#### **Sales Success for September 2018 is Positive**

Overall, with Median Prices going up and Days on Market decreasing, the Listed versus Closed Ratio finished strong this month.

There were 105 New Listings in September 2018, down 16.00% from last year at 125. Furthermore, there were 60 Closed Listings this month versus last year at 55, a 9.09% increase.