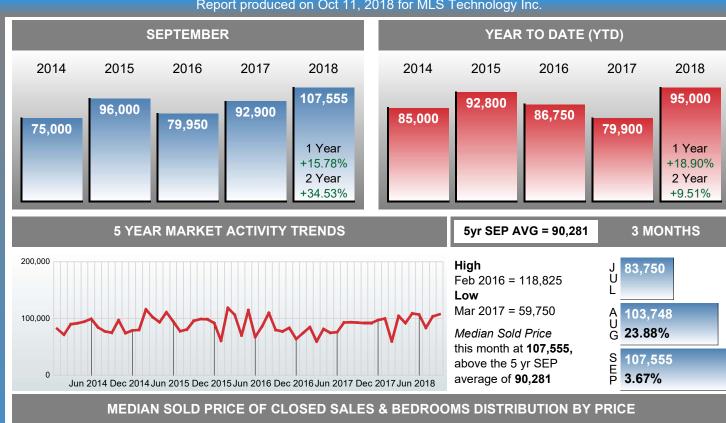

#### Median Sale Price Going Up

Ready to Buy or Sell Real Estate

According to the preliminary trends, this market area has experienced some upward momentum with the increase of Median Price this month. Prices went up **15.78%** in September 2018 to \$107,555 versus the previous year at \$92,900.

### **MEDIAN SOLD PRICE AT CLOSING**

Report produced on Oct 11, 2018 for MLS Technology Inc.

| Distribu               | ition of Media            | n Sold Price at Closing by Price Range | %      | M Sale  | 1-2 Beds | 3 Beds  | 4 Beds  | 5+ Beds |
|------------------------|---------------------------|----------------------------------------|--------|---------|----------|---------|---------|---------|
| \$20,000<br>and less   | 5                         |                                        | 8.33%  | 14,800  | 14,900   | 0       | 8,000   | 0       |
| \$20,001<br>\$50,000   | 10                        |                                        | 16.67% | 27,500  | 27,500   | 31,223  | 0       | 0       |
| \$50,001<br>\$80,000   | 7                         |                                        | 11.67% | 57,500  | 56,925   | 57,500  | 59,950  | 0       |
| \$80,001<br>\$130,000  | 15                        |                                        | 25.00% | 105,210 | 110,900  | 105,000 | 110,940 | 0       |
| \$130,001<br>\$180,000 | 9                         |                                        | 15.00% | 153,000 | 0        | 158,000 | 150,000 | 153,000 |
| \$180,001<br>\$240,000 | 9                         |                                        | 15.00% | 207,000 | 0        | 202,000 | 207,500 | 0       |
| \$240,001<br>and up    | 5                         |                                        | 8.33%  | 269,900 | 325,000  | 255,000 | 269,900 | 0       |
| Median Sold            | Median Sold Price 107,555 |                                        |        |         | 39,000   | 115,640 | 150,000 | 153,000 |
| Total Closed           | Units                     | 60                                     | 100%   | 107,555 | 14       | 32      | 13      | 1       |
| Total Closed Volume    |                           | 7,175,023                              |        |         | 953.71K  | 3.90M   | 2.16M   | 153.00K |