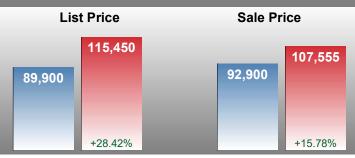

#### Median Sale Price Going Up

Ready to Buy or Sell Real Estate

According to the preliminary trends, this market area has experienced some upward momentum with the increase of Median Price this month. Prices went up **15.78%** in September 2018 to \$107,555 versus the previous year at \$92,900.