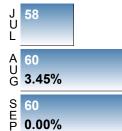

### **CLOSED LISTINGS**

Report produced on Oct 11, 2018 for MLS Technology Inc.

High
Mar 2018 = 76
Low
Nov 2015 = 34
Closed Listings
this month at 60,
above the 5 yr SEP
average of 57

3 MONTHS