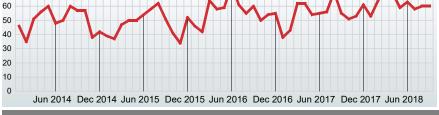

### **CLOSED LISTINGS**

Report produced on Oct 11, 2018 for MLS Technology Inc.

High
Mar 2018 = 76
Low
Nov 2015 = 34
Closed Listings
this month at 60,
above the 5 yr SEP
average of 57

3 MONTHS