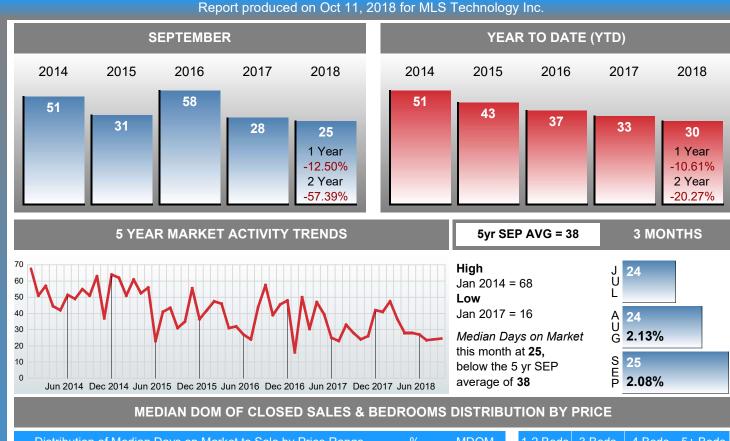

### **CLOSED LISTINGS**

Report produced on Oct 11, 2018 for MLS Technology Inc.

High
Mar 2018 = 76
Low
Nov 2015 = 34
Closed Listings
this month at 60,
above the 5 yr SEP
average of 57

3 MONTHS

#### **Median Days on Market Shortens**

The median number of **24.50** days that homes spent on the market before selling decreased by 3.50 days or **12.50%** in September 2018 compared to last year's same month at **28.00** DOM.