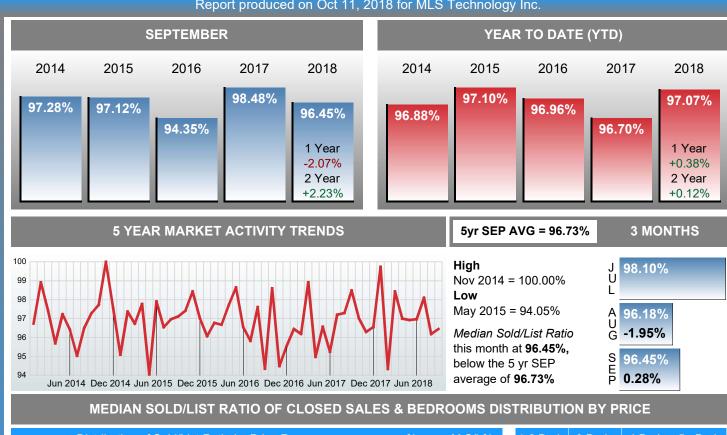

## MEDIAN PERCENT OF SELLING PRICE TO LISTING PRICE

Report produced on Oct 11, 2018 for MLS Technology Inc.

|                               | Distribution o | f Sold/List Ratio by Price Range | %      | M S/L%  | 1-2 Beds | 3 Beds  | 4 Beds  | 5+ Beds |
|-------------------------------|----------------|----------------------------------|--------|---------|----------|---------|---------|---------|
| \$20,000<br>and less          | 5              |                                  | 8.33%  | 80.81%  | 82.02%   | 0.00%   | 80.81%  | 0.00%   |
| \$20,001<br>\$50,000          | 10             |                                  | 16.67% | 92.81%  | 93.79%   | 92.81%  | 0.00%   | 0.00%   |
| \$50,001<br>\$80,000          | 7              |                                  | 11.67% | 91.40%  | 57.11%   | 91.40%  | 100.00% | 0.00%   |
| \$80,001<br>\$130,000         | 15             |                                  | 25.00% | 99.09%  | 97.98%   | 97.32%  | 101.40% | 0.00%   |
| \$130,001<br>\$180,000        | 9              |                                  | 15.00% | 97.12%  | 0.00%    | 97.77%  | 97.12%  | 96.53%  |
| \$180,001<br>\$240,000        | 9              |                                  | 15.00% | 96.35%  | 0.00%    | 96.35%  | 98.89%  | 0.00%   |
| \$240,001<br>and up           | 5              |                                  | 8.33%  | 100.00% | 100.00%  | 88.24%  | 100.00% | 0.00%   |
| Median Sold/List Ratio 96.45% |                |                                  |        | 92.25%  | 95.77%   | 100.00% | 96.53%  |         |
| Total Closed                  | d Units        | 60                               | 100%   | 96.45%  | 14       | 32      | 13      | 1       |
| Total Closed Volume           |                | 7,175,023                        |        |         | 953.71K  | 3.90M   | 2.16M   | 153.00K |