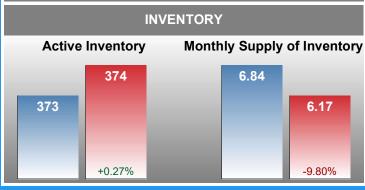

## Months Supply of Inventory (MSI) Increases

The total housing inventory at the end of September 2018 rose **0.27%** to 374 existing homes available for sale. Over the last 12 months this area has had an average of 61 closed sales per month. This represents an unsold inventory index of **6.17** MSI for this period.