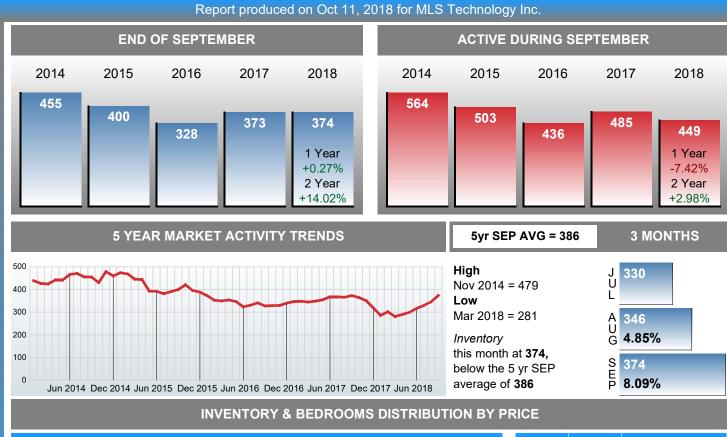

## Months Supply of Inventory (MSI) Increases

The total housing inventory at the end of September 2018 rose **0.27%** to 374 existing homes available for sale. Over the last 12 months this area has had an average of 61 closed sales per month. This represents an unsold inventory index of **6.17** MSI for this period.