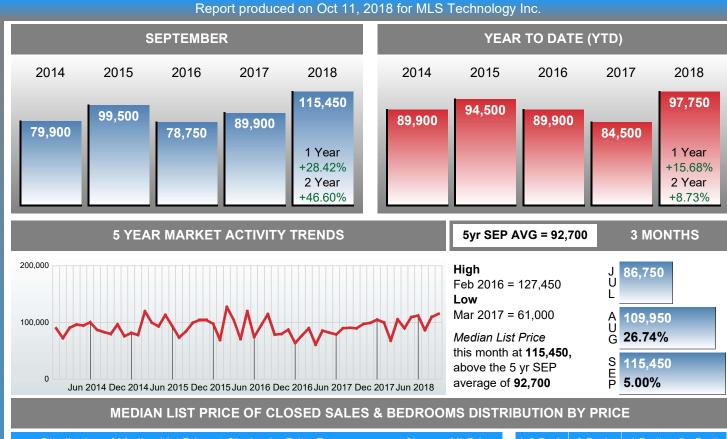

### **MEDIAN LIST PRICE AT CLOSING**

| Distribu               | ition of Media | an List Price at Closing by Price Range | %      | MLPrice | 1-2 Beds | 3 Beds  | 4 Beds  | 5+ Beds |
|------------------------|----------------|-----------------------------------------|--------|---------|----------|---------|---------|---------|
| \$20,000<br>and less   | 6              |                                         | 10.00% | 18,050  | 18,050   | 18,900  | 9,900   | 0       |
| \$20,001<br>\$50,000   | 6              |                                         | 10.00% | 26,500  | 27,000   | 24,900  | 0       | 0       |
| \$50,001<br>\$80,000   | 9              |                                         | 15.00% | 59,900  | 64,900   | 59,900  | 59,950  | 0       |
| \$80,001<br>\$130,000  | 14             |                                         | 23.33% | 109,900 | 116,000  | 109,900 | 109,400 | 0       |
| \$130,001<br>\$180,000 | 8              |                                         | 13.33% | 156,450 | 0        | 153,950 | 154,900 | 158,500 |
| \$180,001<br>\$240,000 | 11             |                                         | 18.33% | 205,000 | 199,500  | 198,500 | 209,950 | 0       |
| \$240,001<br>and up    | 6              |                                         | 10.00% | 284,000 | 325,000  | 284,000 | 269,900 | 0       |
| Median List Pr         | rice           | 115,450                                 |        |         | 45,700   | 124,900 | 154,900 | 158,500 |
| Total Closed U         | Jnits          | 60                                      | 100%   | 115,450 | 14       | 32      | 13      | 1       |
| Total Closed \         | /olume         | 7,631,600                               |        |         | 1.14M    | 4.14M   | 2.18M   | 158.50K |