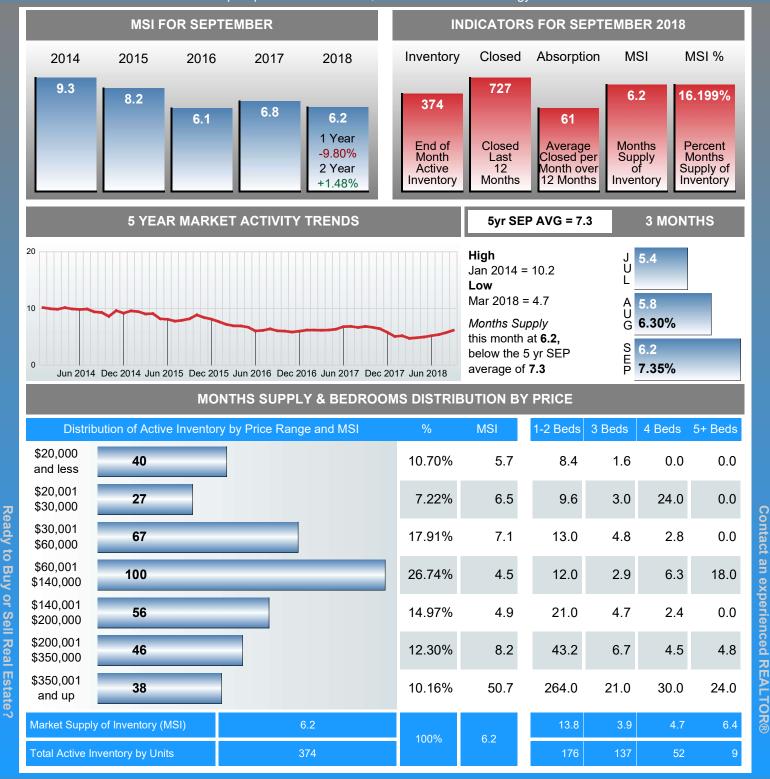

**Absorption:** Last 12 months, an Average of **61** Sales/Month **Active Inventory** as of September 30, 2018 = **374** 

## Months Supply of Inventory (MSI) Increases

The total housing inventory at the end of September 2018 rose **0.27%** to 374 existing homes available for sale. Over the last 12 months this area has had an average of 61 closed sales per month. This represents an unsold inventory index of **6.17** MSI for this period.