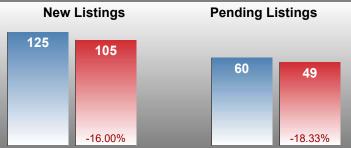

#### **Sales Success for September 2018 is Positive**

Overall, with Median Prices going up and Days on Market decreasing, the Listed versus Closed Ratio finished strong this month.

There were 105 New Listings in September 2018, down 16.00% from last year at 125. Furthermore, there were 60 Closed Listings this month versus last year at 55, a 9.09% increase.