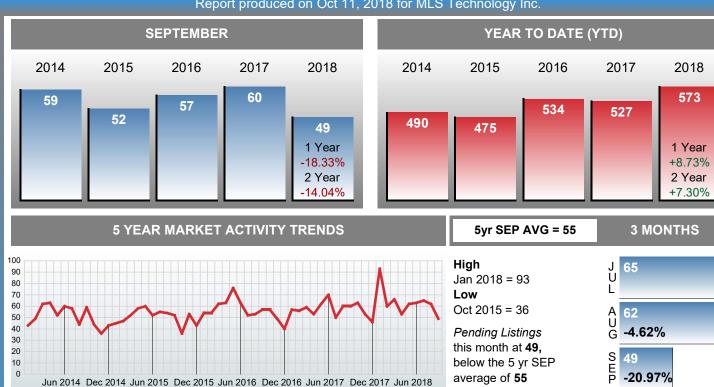

#### **Sales Success for September 2018 is Positive**

Overall, with Median Prices going up and Days on Market decreasing, the Listed versus Closed Ratio finished strong this month.

There were 105 New Listings in September 2018, down 16.00% from last year at 125. Furthermore, there were 60 Closed Listings this month versus last year at 55, a 9.09% increase.

Closed versus Listed trends yielded a **57.1%** ratio, up from previous year's, September 2017, at **44.0%**, a **29.87%** upswing. This will certainly create pressure on an increasing Month's Supply of Inventory (MSI) in the months to come.