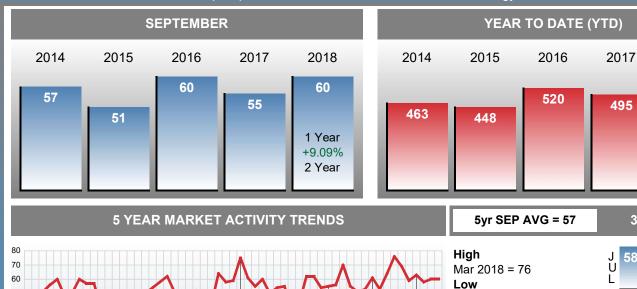

#### **Sales Success for September 2018 is Positive**

Overall, with Median Prices going up and Days on Market decreasing, the Listed versus Closed Ratio finished strong this month.

There were 105 New Listings in September 2018, down 16.00% from last year at 125. Furthermore, there were 60 Closed Listings this month versus last year at 55, a 9.09% increase.

Closed versus Listed trends yielded a **57.1%** ratio, up from previous year's, September 2017, at **44.0%**, a **29.87%** upswing. This will certainly create pressure on an increasing Month's Supply of Inventory (MSI) in the months to come.