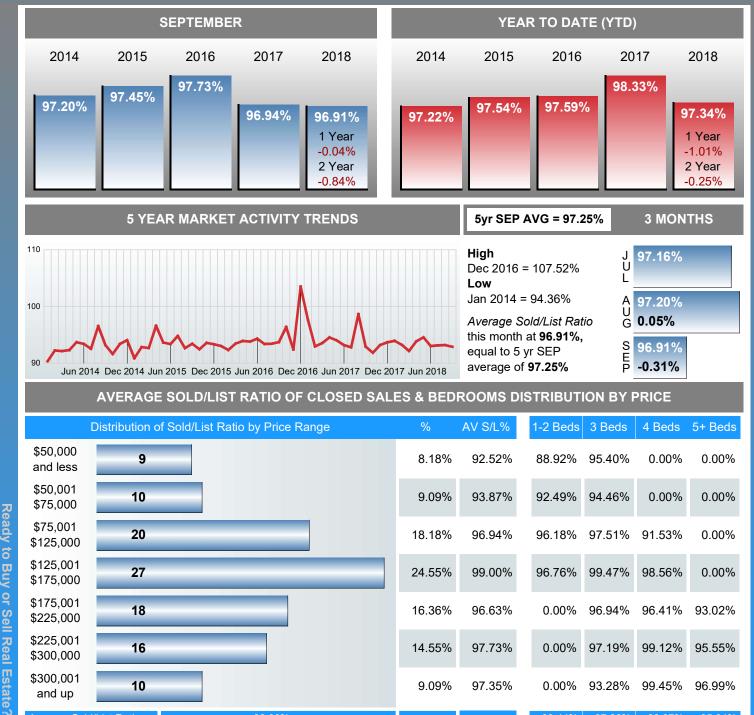

#### AVERAGE PERCENT OF SELLING PRICE TO LISTING PRICE

Report produced on Oct 11, 2018 for MLS Technology Inc.

**Total Closed Volume** 

Contact: MLS Technology Inc.

Average Sold/List Ratio

16

10

Phone: 918-663-7500

14.55%

9.09%

100%

97.73%

97.35%

96.90%

0.00%

0.00%

93.44%

14

1.09M

Email: support@mlstechnology.com

10.37M

97.19%

93.28%

97.26%

99.12%

99.45%

98.37%

5.44M

95.55%

96.99%

95.34%

1.37M

Contact an experienced REALTOR®

**Total Closed Units** 

\$225,000 \$225,001

\$300,000 \$300,001

and up

96.90%

18,273,735

Area Delimited by County Of Rogers