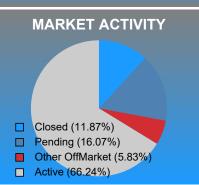

**Absorption:** Last 12 months, an Average of **127** Sales/Month **Active Inventory** as of September 30, 2018 = **614** 

### Months Supply of Inventory (MSI) Increases

The total housing inventory at the end of September 2018 rose **0.82%** to 614 existing homes available for sale. Over the last 12 months this area has had an average of 127 closed sales per month. This represents an unsold inventory index of **4.82** MSI for this period.