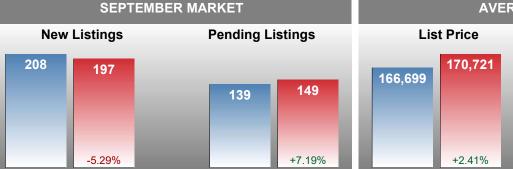

#### MONTHLY INVENTORY ANALYSIS

Report produced on Oct 11, 2018 for MLS Technology Inc.

| Compared                                       | September |         |         |  |  |
|------------------------------------------------|-----------|---------|---------|--|--|
| Metrics                                        | 2017      | 2018    | +/-%    |  |  |
| Closed Listings                                | 128       | 110     | -14.06% |  |  |
| Pending Listings                               | 139       | 149     | 7.19%   |  |  |
| New Listings                                   | 208       | 197     | -5.29%  |  |  |
| Average List Price                             | 166,699   | 170,721 | 2.41%   |  |  |
| Average Sale Price                             | 161,889   | 166,125 | 2.62%   |  |  |
| Average Percent of List Price to Selling Price | 96.94%    | 96.91%  | -0.04%  |  |  |
| Average Days on Market to Sale                 | 37.87     | 42.35   | 11.83%  |  |  |
| End of Month Inventory                         | 609       | 614     | 0.82%   |  |  |
| Months Supply of Inventory                     | 4.84      | 4.82    | -0.50%  |  |  |

### Months Supply of Inventory (MSI) Increases

The total housing inventory at the end of September 2018 rose **0.82%** to 614 existing homes available for sale. Over the last 12 months this area has had an average of 127 closed sales per month. This represents an unsold inventory index of **4.82** MSI for this period.

#### **Sales Success for September 2018 is Positive**

Overall, with Average Prices going up and Days on Market increasing, the Listed versus Closed Ratio finished weak this month.

There were 197 New Listings in September 2018, down **5.29%** from last year at 208. Furthermore, there were 110 Closed Listings this month versus last year at 128, a **-14.06%** decrease.