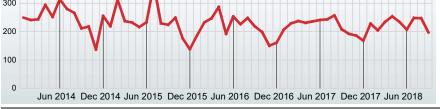

### **NEW LISTINGS**

Report produced on Oct 11, 2018 for MLS Technology Inc.

Nov 2014 = 137 New Listings this month at 197, below the 5 yr SEP average of 212

248 247 -0.40% S E P 197

-20.24%

3 MONTHS