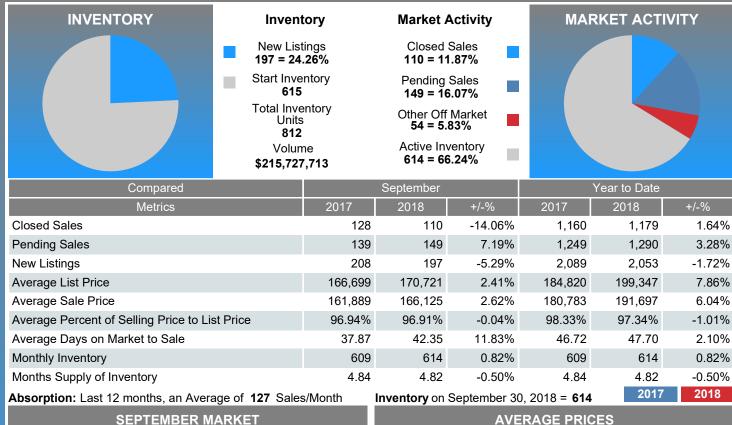

#### MONTHLY INVENTORY ANALYSIS

Report produced on Oct 11, 2018 for MLS Technology Inc.

| Compared                                       | September |         |         |  |  |
|------------------------------------------------|-----------|---------|---------|--|--|
| Metrics                                        | 2017      | 2018    | +/-%    |  |  |
| Closed Listings                                | 128       | 110     | -14.06% |  |  |
| Pending Listings                               | 139       | 149     | 7.19%   |  |  |
| New Listings                                   | 208       | 197     | -5.29%  |  |  |
| Average List Price                             | 166,699   | 170,721 | 2.41%   |  |  |
| Average Sale Price                             | 161,889   | 166,125 | 2.62%   |  |  |
| Average Percent of List Price to Selling Price | 96.94%    | 96.91%  | -0.04%  |  |  |
| Average Days on Market to Sale                 | 37.87     | 42.35   | 11.83%  |  |  |
| End of Month Inventory                         | 609       | 614     | 0.82%   |  |  |
| Months Supply of Inventory                     | 4.84      | 4.82    | -0.50%  |  |  |

**Absorption:** Last 12 months, an Average of **127** Sales/Month **Active Inventory** as of September 30, 2018 = **614** 

### Months Supply of Inventory (MSI) Increases

The total housing inventory at the end of September 2018 rose **0.82%** to 614 existing homes available for sale. Over the last 12 months this area has had an average of 127 closed sales per month. This represents an unsold inventory index of **4.82** MSI for this period.

#### **Average Days on Market Lengthens**

The average number of **42.35** days that homes spent on the market before selling increased by 4.48 days or **11.83%** in September 2018 compared to last year's same month at **37.87** DOM.

#### **Sales Success for September 2018 is Positive**

Overall, with Average Prices going up and Days on Market increasing, the Listed versus Closed Ratio finished weak this month.

There were 197 New Listings in September 2018, down **5.29%** from last year at 208. Furthermore, there were 110 Closed Listings this month versus last year at 128, a **-14.06%** decrease.

Closed versus Listed trends yielded a **55.8%** ratio, down from previous year's, September 2017, at **61.5%**, a **9.26%** downswing. This will certainly create pressure on an increasing Month's Supply of Inventory (MSI) in the months to come.