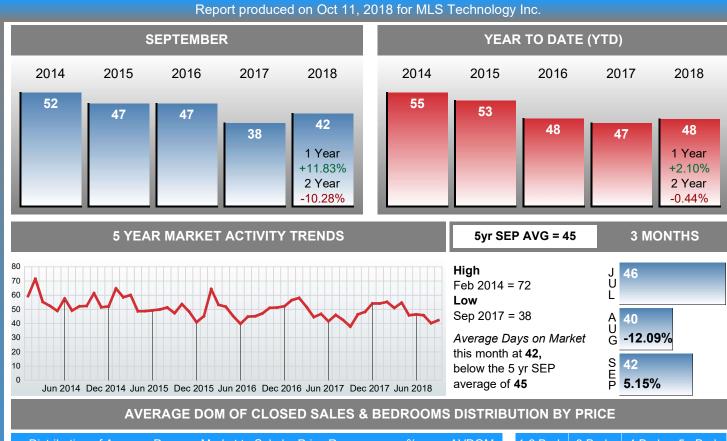

#### **Average Days on Market Lengthens**

The average number of **42.35** days that homes spent on the market before selling increased by 4.48 days or **11.83%** in September 2018 compared to last year's same month at **37.87** DOM.

### **AVERAGE DAYS ON MARKET TO SALE**

| Distribution           | on of Average | e Days on Market to Sale by Price Range | %      | AVDOM | 1-2 Beds | 3 Beds | 4 Beds | 5+ Beds |
|------------------------|---------------|-----------------------------------------|--------|-------|----------|--------|--------|---------|
| \$50,000<br>and less   | 9             |                                         | 8.18%  | 32.8  | 45.8     | 22.4   | 0.0    | 0.0     |
| \$50,001<br>\$75,000   | 10            |                                         | 9.09%  | 62.6  | 55.3     | 65.7   | 0.0    | 0.0     |
| \$75,001<br>\$125,000  | 20            |                                         | 18.18% | 37.4  | 13.8     | 42.9   | 49.0   | 0.0     |
| \$125,001<br>\$175,000 | 27            |                                         | 24.55% | 37.6  | 65.7     | 37.8   | 20.2   | 0.0     |
| \$175,001<br>\$225,000 | 18            |                                         | 16.36% | 45.1  | 0.0      | 47.5   | 24.3   | 73.0    |
| \$225,001<br>\$300,000 | 16            |                                         | 14.55% | 49.0  | 0.0      | 48.3   | 63.4   | 16.7    |
| \$300,001<br>and up    | 10            |                                         | 9.09%  | 37.8  | 0.0      | 39.7   | 40.5   | 16.0    |
| Average Clos           | sed DOM       | 42.3                                    |        |       | 42.9     | 43.6   | 41.4   | 27.8    |
| <b>Total Closed</b>    | Units         | 110                                     | 100%   | 42.3  | 14       | 69     | 22     | 5       |
| Total Closed           | Volume        | 18,273,735                              |        |       | 1.09M    | 10.37M | 5.44M  | 1.37M   |