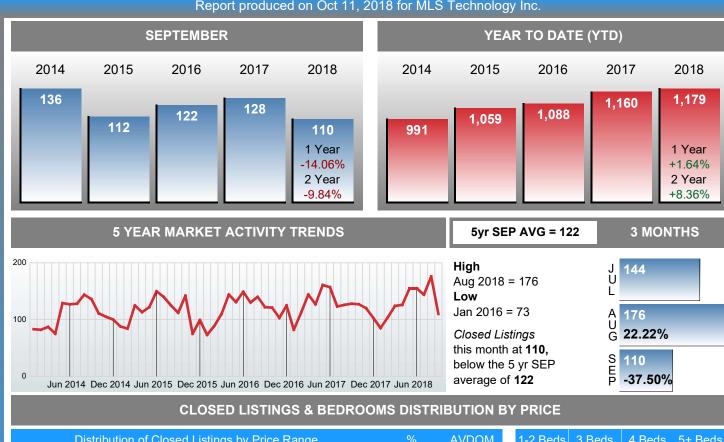

#### MONTHLY INVENTORY ANALYSIS

Report produced on Oct 11, 2018 for MLS Technology Inc.

| Compared                                       | September |         |         |  |  |
|------------------------------------------------|-----------|---------|---------|--|--|
| Metrics                                        | 2017      | 2018    | +/-%    |  |  |
| Closed Listings                                | 128       | 110     | -14.06% |  |  |
| Pending Listings                               | 139       | 149     | 7.19%   |  |  |
| New Listings                                   | 208       | 197     | -5.29%  |  |  |
| Average List Price                             | 166,699   | 170,721 | 2.41%   |  |  |
| Average Sale Price                             | 161,889   | 166,125 | 2.62%   |  |  |
| Average Percent of List Price to Selling Price | 96.94%    | 96.91%  | -0.04%  |  |  |
| Average Days on Market to Sale                 | 37.87     | 42.35   | 11.83%  |  |  |
| End of Month Inventory                         | 609       | 614     | 0.82%   |  |  |
| Months Supply of Inventory                     | 4.84      | 4.82    | -0.50%  |  |  |

#### **Sales Success for September 2018 is Positive**

Overall, with Average Prices going up and Days on Market increasing, the Listed versus Closed Ratio finished weak this month.

There were 197 New Listings in September 2018, down **5.29%** from last year at 208. Furthermore, there were 110 Closed Listings this month versus last year at 128, a **-14.06%** decrease.

Closed versus Listed trends yielded a **55.8%** ratio, down from previous year's, September 2017, at **61.5%**, a **9.26%** downswing. This will certainly create pressure on an increasing Month's Supply of Inventory (MSI) in the months to come.