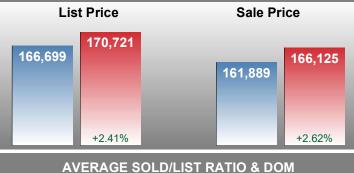

#### MONTHLY INVENTORY ANALYSIS

Report produced on Oct 11, 2018 for MLS Technology Inc.

| Compared                                       | September |         |         |  |  |
|------------------------------------------------|-----------|---------|---------|--|--|
| Metrics                                        | 2017      | 2018    | +/-%    |  |  |
| Closed Listings                                | 128       | 110     | -14.06% |  |  |
| Pending Listings                               | 139       | 149     | 7.19%   |  |  |
| New Listings                                   | 208       | 197     | -5.29%  |  |  |
| Average List Price                             | 166,699   | 170,721 | 2.41%   |  |  |
| Average Sale Price                             | 161,889   | 166,125 | 2.62%   |  |  |
| Average Percent of List Price to Selling Price | 96.94%    | 96.91%  | -0.04%  |  |  |
| Average Days on Market to Sale                 | 37.87     | 42.35   | 11.83%  |  |  |
| End of Month Inventory                         | 609       | 614     | 0.82%   |  |  |
| Months Supply of Inventory                     | 4.84      | 4.82    | -0.50%  |  |  |

#### **Average Sale Price Going Up**

Ready to Buy or Sell Real Estate

According to the preliminary trends, this market area has experienced some upward momentum with the increase of Average Price this month. Prices went up **2.62%** in September 2018 to \$166,125 versus the previous year at \$161,889.

#### **Average Days on Market Lengthens**

The average number of **42.35** days that homes spent on the market before selling increased by 4.48 days or **11.83%** in September 2018 compared to last year's same month at **37.87** DOM.