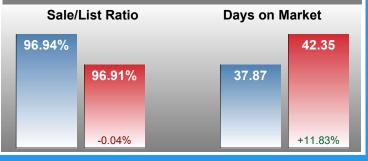

#### MONTHLY INVENTORY ANALYSIS

Report produced on Oct 11, 2018 for MLS Technology Inc.

| Compared                                       | September |         |         |  |  |
|------------------------------------------------|-----------|---------|---------|--|--|
| Metrics                                        | 2017      | 2018    | +/-%    |  |  |
| Closed Listings                                | 128       | 110     | -14.06% |  |  |
| Pending Listings                               | 139       | 149     | 7.19%   |  |  |
| New Listings                                   | 208       | 197     | -5.29%  |  |  |
| Average List Price                             | 166,699   | 170,721 | 2.41%   |  |  |
| Average Sale Price                             | 161,889   | 166,125 | 2.62%   |  |  |
| Average Percent of List Price to Selling Price | 96.94%    | 96.91%  | -0.04%  |  |  |
| Average Days on Market to Sale                 | 37.87     | 42.35   | 11.83%  |  |  |
| End of Month Inventory                         | 609       | 614     | 0.82%   |  |  |
| Months Supply of Inventory                     | 4.84      | 4.82    | -0.50%  |  |  |

#### **Average Days on Market Lengthens**

The average number of **42.35** days that homes spent on the market before selling increased by 4.48 days or **11.83%** in September 2018 compared to last year's same month at **37.87** DOM.