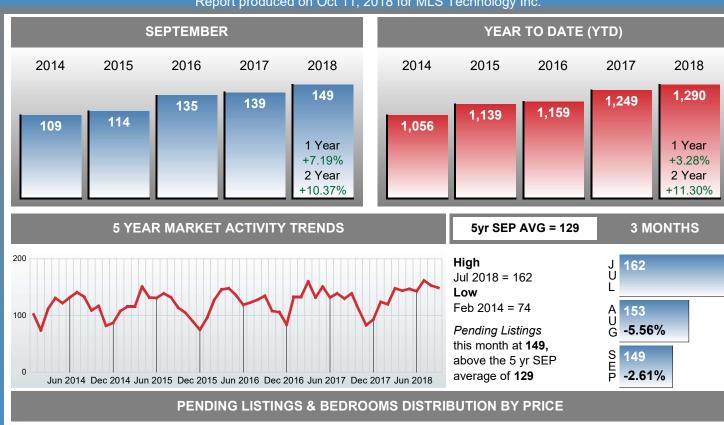

#### MONTHLY INVENTORY ANALYSIS

Report produced on Oct 11, 2018 for MLS Technology Inc.

| Compared                                       | September |         |         |  |  |
|------------------------------------------------|-----------|---------|---------|--|--|
| Metrics                                        | 2017      | 2018    | +/-%    |  |  |
| Closed Listings                                | 128       | 110     | -14.06% |  |  |
| Pending Listings                               | 139       | 149     | 7.19%   |  |  |
| New Listings                                   | 208       | 197     | -5.29%  |  |  |
| Average List Price                             | 166,699   | 170,721 | 2.41%   |  |  |
| Average Sale Price                             | 161,889   | 166,125 | 2.62%   |  |  |
| Average Percent of List Price to Selling Price | 96.94%    | 96.91%  | -0.04%  |  |  |
| Average Days on Market to Sale                 | 37.87     | 42.35   | 11.83%  |  |  |
| End of Month Inventory                         | 609       | 614     | 0.82%   |  |  |
| Months Supply of Inventory                     | 4.84      | 4.82    | -0.50%  |  |  |

### **PENDING LISTINGS**

Report produced on Oct 11, 2018 for MLS Technology Inc.

|                        |                 |                                 |        |       | _         |           |           |           |
|------------------------|-----------------|---------------------------------|--------|-------|-----------|-----------|-----------|-----------|
|                        | Distribution of | Pending Listings by Price Range | %      | AVDOM | 1-2 Beds  | 3 Beds    | 4 Beds    | 5+ Beds   |
| \$40,000<br>and less   | 12              |                                 | 8.05%  | 70.1  | 9         | 3         | 0         | 0         |
| \$40,001<br>\$90,000   | 20              |                                 | 13.42% | 59.8  | 2         | 15        | 3         | 0         |
| \$90,001<br>\$130,000  | 22              |                                 | 14.77% | 53.4  | 5         | 13        | 4         | 0         |
| \$130,001<br>\$190,000 | 38              |                                 | 25.50% | 35.1  | 3         | 26        | 9         | 0         |
| \$190,001<br>\$240,000 | 21              |                                 | 14.09% | 45.7  | 0         | 14        | 7         | 0         |
| \$240,001<br>\$380,000 | 20              |                                 | 13.42% | 52.7  | 0         | 8         | 9         | 3         |
| \$380,001<br>and up    | 16              |                                 | 10.74% | 61.8  | 2         | 0         | 11        | 3         |
| Total Pendi            | ng Units        | 149                             |        |       | 21        | 79        | 43        | 6         |
| Total Pendi            | ng Volume       | 30,022,019                      | 100%   | 22.1  | 2.90M     | 12.21M    | 12.41M    | 2.50M     |
| Average Lis            | sting Price     | \$130,573                       |        |       | \$138,105 | \$154,593 | \$288,591 | \$416,589 |