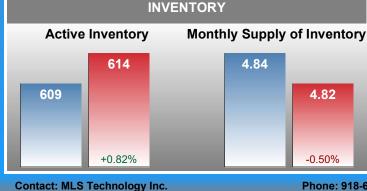

#### MONTHLY INVENTORY ANALYSIS

Report produced on Oct 11, 2018 for MLS Technology Inc.

| Compared                                       | September |         |         |  |  |
|------------------------------------------------|-----------|---------|---------|--|--|
| Metrics                                        | 2017      | 2018    | +/-%    |  |  |
| Closed Listings                                | 128       | 110     | -14.06% |  |  |
| Pending Listings                               | 139       | 149     | 7.19%   |  |  |
| New Listings                                   | 208       | 197     | -5.29%  |  |  |
| Average List Price                             | 166,699   | 170,721 | 2.41%   |  |  |
| Average Sale Price                             | 161,889   | 166,125 | 2.62%   |  |  |
| Average Percent of List Price to Selling Price | 96.94%    | 96.91%  | -0.04%  |  |  |
| Average Days on Market to Sale                 | 37.87     | 42.35   | 11.83%  |  |  |
| End of Month Inventory                         | 609       | 614     | 0.82%   |  |  |
| Months Supply of Inventory                     | 4.84      | 4.82    | -0.50%  |  |  |

**Absorption:** Last 12 months, an Average of **127** Sales/Month **Active Inventory** as of September 30, 2018 = **614** 

### Months Supply of Inventory (MSI) Increases

The total housing inventory at the end of September 2018 rose **0.82%** to 614 existing homes available for sale. Over the last 12 months this area has had an average of 127 closed sales per month. This represents an unsold inventory index of **4.82** MSI for this period.