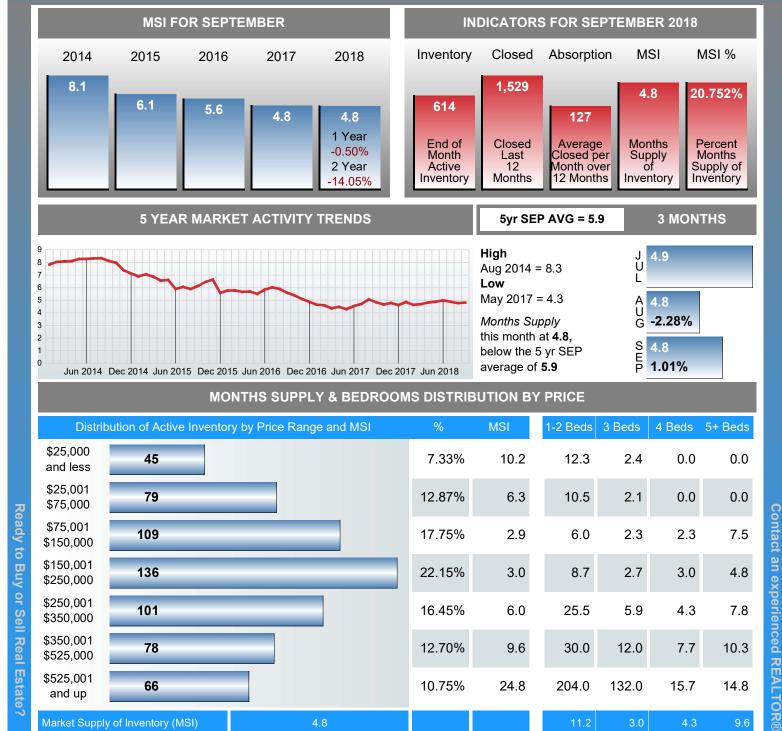

### **MONTHS SUPPLY of INVENTORY (MSI)**

Report produced on Oct 11, 2018 for MLS Technology Inc.

\$525,001 66 10.75% 24.8 204.0 132.0 15.7 and up Market Supply of Inventory (MSI) 4.8 4.3 100% 4.8

12.70%

9.6

### **ACTIVE INVENTORY**

Report produced on Oct 11, 2018 for MLS Technology Inc.

|                                        | Distribution of Invento | ry by Price Range |   | %      | AVDOM | 1-2 Beds  | 3 Beds    | 4 Beds    | 5+ Beds   |  |  |
|----------------------------------------|-------------------------|-------------------|---|--------|-------|-----------|-----------|-----------|-----------|--|--|
| \$25,000<br>and less                   | 45                      |                   |   | 7.33%  | 107.7 | 43        | 2         | 0         | 0         |  |  |
| \$25,001<br>\$75,000                   | 79                      |                   |   | 12.87% | 98.6  | 68        | 11        | 0         | 0         |  |  |
| \$75,001<br>\$150,000                  | 109                     |                   |   | 17.75% | 78.3  | 31        | 63        | 10        | 5         |  |  |
| \$150,001<br>\$250,000                 | 136                     |                   |   | 22.15% | 78.4  | 16        | 73        | 43        | 4         |  |  |
| \$250,001<br>\$350,000                 | 101                     |                   |   | 16.45% | 74.5  | 17        | 35        | 38        | 11        |  |  |
| \$350,001<br>\$525,000                 | 78                      |                   |   | 12.70% | 77.8  | 10        | 10        | 40        | 18        |  |  |
| \$525,001<br>and up                    | 66                      |                   |   | 10.75% | 85.8  | 17        | 11        | 17        | 21        |  |  |
| Total Active I                         | nventory by Units       | 61                | 4 |        |       | 202       | 205       | 148       | 59        |  |  |
| Total Active I                         | nventory by Volume      | 170,012,21        | 1 | 100%   | 83.2  | 33.89M    | 47.25M    | 51.62M    | 37.25M    |  |  |
| Average Active Inventory Listing Price |                         | \$276,89          | 3 |        |       | \$167,789 | \$230,489 | \$348,793 | \$631,310 |  |  |