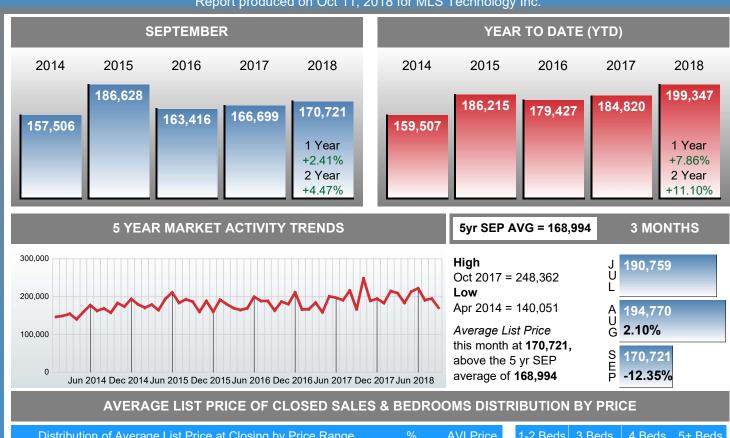

### **NEW LISTINGS**

Report produced on Oct 11, 2018 for MLS Technology Inc.

Nov 2014 = 137 New Listings this month at 197, below the 5 yr SEP average of 212

248 247 -0.40% S E P 197

-20.24%

3 MONTHS

### **AVERAGE LIST PRICE AT CLOSING**

Report produced on Oct 11, 2018 for MLS Technology Inc.

| Distribu               | tion of Avera | ge List Price at Closing by Price Range | %      | AVLPrice | 1-2 Beds | 3 Beds  | 4 Beds  | 5+ Beds |
|------------------------|---------------|-----------------------------------------|--------|----------|----------|---------|---------|---------|
| \$50,000<br>and less   | 9             |                                         | 8.18%  | 33,111   | 34,875   | 31,700  | 0       | 0       |
| \$50,001<br>\$75,000   | 10            |                                         | 9.09%  | 67,320   | 67,666   | 67,171  | 0       | 0       |
| \$75,001<br>\$125,000  | 17            |                                         | 15.45% | 104,824  | 99,688   | 111,173 | 105,100 | 0       |
| \$125,001<br>\$175,000 | 29            |                                         | 26.36% | 146,821  | 135,967  | 151,218 | 154,460 | 0       |
| \$175,001<br>\$225,000 | 16            |                                         | 14.55% | 198,904  | 0        | 201,026 | 220,000 | 215,000 |
| \$225,001<br>\$300,000 | 17            |                                         | 15.45% | 260,461  | 0        | 276,950 | 269,920 | 273,233 |
| \$300,001<br>and up    | 12            |                                         | 10.91% | 346,504  | 0        | 344,550 | 348,417 | 399,000 |
| Average List           | Price         | 170,721                                 |        |          | 82,082   | 154,770 | 250,788 | 286,740 |
| <b>Total Closed</b>    | Units         | 110                                     | 100%   | 170,721  | 14       | 69      | 22      | 5       |
| Total Closed           | Volume        | 18,779,346                              |        |          | 1.15M    | 10.68M  | 5.52M   | 1.43M   |