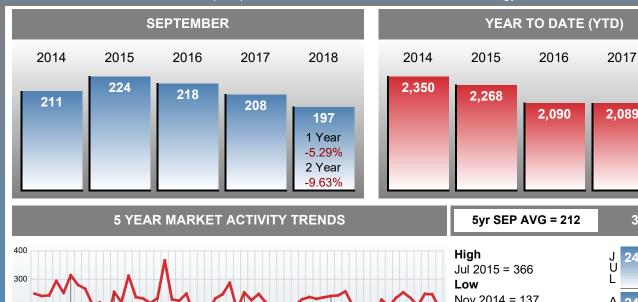

#### MONTHLY INVENTORY ANALYSIS

Report produced on Oct 11, 2018 for MLS Technology Inc.

| Compared                                       | September |         |         |  |  |
|------------------------------------------------|-----------|---------|---------|--|--|
| Metrics                                        | 2017      | 2018    | +/-%    |  |  |
| Closed Listings                                | 128       | 110     | -14.06% |  |  |
| Pending Listings                               | 139       | 149     | 7.19%   |  |  |
| New Listings                                   | 208       | 197     | -5.29%  |  |  |
| Average List Price                             | 166,699   | 170,721 | 2.41%   |  |  |
| Average Sale Price                             | 161,889   | 166,125 | 2.62%   |  |  |
| Average Percent of List Price to Selling Price | 96.94%    | 96.91%  | -0.04%  |  |  |
| Average Days on Market to Sale                 | 37.87     | 42.35   | 11.83%  |  |  |
| End of Month Inventory                         | 609       | 614     | 0.82%   |  |  |
| Months Supply of Inventory                     | 4.84      | 4.82    | -0.50%  |  |  |

#### **Sales Success for September 2018 is Positive**

Overall, with Average Prices going up and Days on Market increasing, the Listed versus Closed Ratio finished weak this month.

There were 197 New Listings in September 2018, down **5.29%** from last year at 208. Furthermore, there were 110 Closed Listings this month versus last year at 128, a **-14.06%** decrease.

### **NEW LISTINGS**

Report produced on Oct 11, 2018 for MLS Technology Inc.

Nov 2014 = 137 New Listings this month at 197, below the 5 yr SEP average of 212

248 247 -0.40% S E P 197

-20.24%

3 MONTHS