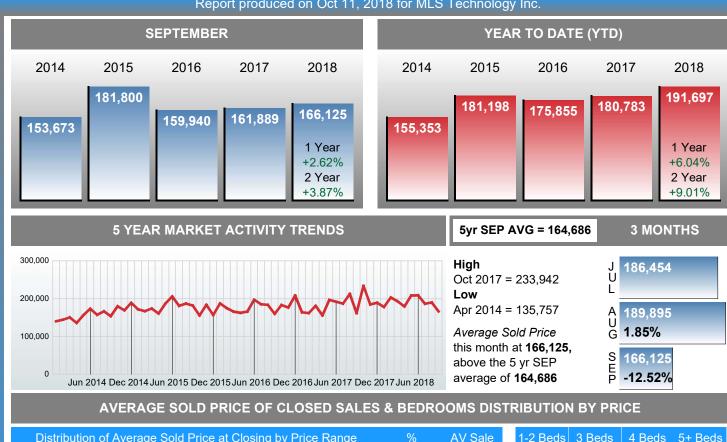

#### **Average Sale Price Going Up**

Ready to Buy or Sell Real Estate

According to the preliminary trends, this market area has experienced some upward momentum with the increase of Average Price this month. Prices went up **2.62%** in September 2018 to \$166,125 versus the previous year at \$161,889.

### **AVERAGE SOLD PRICE AT CLOSING**

Report produced on Oct 11, 2018 for MLS Technology Inc.

| Distribu               | tion of Averaç | ge Sold Price at Closing by Price Range | %      | AV Sale | 1-2 Beds | 3 Beds  | 4 Beds  | 5+ Beds |
|------------------------|----------------|-----------------------------------------|--------|---------|----------|---------|---------|---------|
| \$50,000<br>and less   | 9              |                                         | 8.18%  | 30,442  | 31,075   | 29,935  | 0       | 0       |
| \$50,001<br>\$75,000   | 10             |                                         | 9.09%  | 63,140  | 62,667   | 63,343  | 0       | 0       |
| \$75,001<br>\$125,000  | 20             |                                         | 18.18% | 105,180 | 96,375   | 108,127 | 96,200  | 0       |
| \$125,001<br>\$175,000 | 27             |                                         | 24.55% | 148,548 | 131,500  | 150,389 | 151,780 | 0       |
| \$175,001<br>\$225,000 | 18             |                                         | 16.36% | 197,703 | 0        | 194,476 | 212,000 | 200,000 |
| \$225,001<br>\$300,000 | 16             |                                         | 14.55% | 266,646 | 0        | 268,800 | 267,647 | 260,000 |
| \$300,001<br>and up    | 10             |                                         | 9.09%  | 342,897 | 0        | 321,458 | 346,266 | 387,000 |
| Average Solo           | l Price        | 166,125                                 |        |         | 78,021   | 150,322 | 247,374 | 273,400 |
| Total Closed           | Units          | 110                                     | 100%   | 166,125 | 14       | 69      | 22      | 5       |
| Total Closed           | Volume         | 18,273,735                              |        |         | 1.09M    | 10.37M  | 5.44M   | 1.37M   |