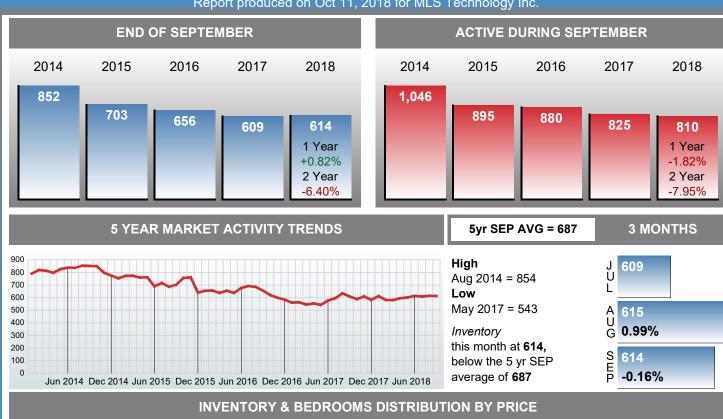

#### MONTHLY INVENTORY ANALYSIS

Report produced on Oct 11, 2018 for MLS Technology Inc.

| Compared                                       | September |         |         |  |  |
|------------------------------------------------|-----------|---------|---------|--|--|
| Metrics                                        | 2017      | 2018    | +/-%    |  |  |
| Closed Listings                                | 128       | 110     | -14.06% |  |  |
| Pending Listings                               | 139       | 149     | 7.19%   |  |  |
| New Listings                                   | 208       | 197     | -5.29%  |  |  |
| Average List Price                             | 166,699   | 170,721 | 2.41%   |  |  |
| Average Sale Price                             | 161,889   | 166,125 | 2.62%   |  |  |
| Average Percent of List Price to Selling Price | 96.94%    | 96.91%  | -0.04%  |  |  |
| Average Days on Market to Sale                 | 37.87     | 42.35   | 11.83%  |  |  |
| End of Month Inventory                         | 609       | 614     | 0.82%   |  |  |
| Months Supply of Inventory                     | 4.84      | 4.82    | -0.50%  |  |  |

**Absorption:** Last 12 months, an Average of **127** Sales/Month **Active Inventory** as of September 30, 2018 = **614** 

### Months Supply of Inventory (MSI) Increases

The total housing inventory at the end of September 2018 rose **0.82%** to 614 existing homes available for sale. Over the last 12 months this area has had an average of 127 closed sales per month. This represents an unsold inventory index of **4.82** MSI for this period.