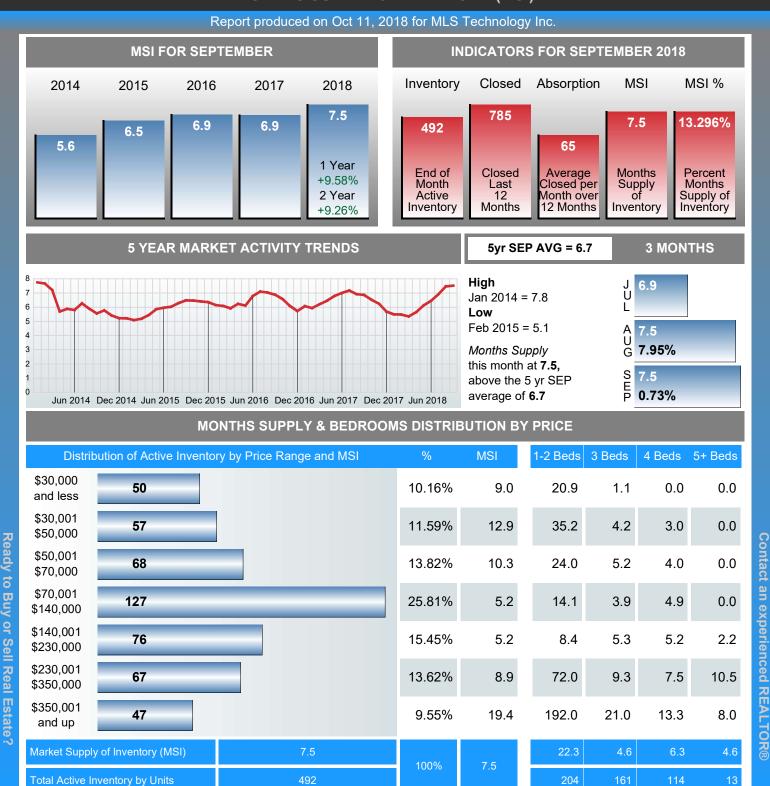

#### MONTHLY INVENTORY ANALYSIS

Report produced on Oct 11, 2018 for MLS Technology Inc.

| Compared                                       |         | September |         |
|------------------------------------------------|---------|-----------|---------|
| Metrics                                        | 2017    | 2018      | +/-%    |
| Closed Listings                                | 62      | 45        | -27.42% |
| Pending Listings                               | 61      | 69        | 13.11%  |
| New Listings                                   | 130     | 108       | -16.92% |
| Average List Price                             | 142,871 | 122,711   | -14.11% |
| Average Sale Price                             | 139,269 | 118,589   | -14.85% |
| Average Percent of List Price to Selling Price | 96.38%  | 96.16%    | -0.22%  |
| Average Days on Market to Sale                 | 44.65   | 36.20     | -18.92% |
| End of Month Inventory                         | 473     | 492       | 4.02%   |
| Months Supply of Inventory                     | 6.86    | 7.52      | 9.58%   |

### Months Supply of Inventory (MSI) Increases

The total housing inventory at the end of September 2018 rose **4.02%** to 492 existing homes available for sale. Over the last 12 months this area has had an average of 65 closed sales per month. This represents an unsold inventory index of **7.52** MSI for this period.

### **ACTIVE INVENTORY**

|                                        | Distribution of Invento | ory by Price Range | %      | AVDOM | 1-2 Beds  | 3 Beds    | 4 Beds    | 5+ Beds   |
|----------------------------------------|-------------------------|--------------------|--------|-------|-----------|-----------|-----------|-----------|
| \$25,000<br>and less                   | 41                      |                    | 8.33%  | 99.6  | 39        | 2         | 0         | 0         |
| \$25,001<br>\$50,000                   | 66                      |                    | 13.41% | 86.1  | 52        | 13        | 1         | 0         |
| \$50,001<br>\$50,000                   | 0                       |                    | 0.00%  | 0.0   | 0         | 0         | 0         | 0         |
| \$50,001<br>\$125,000                  | 170                     |                    | 34.55% | 78.2  | 81        | 75        | 14        | 0         |
| \$125,001<br>\$225,000                 | 99                      |                    | 20.12% | 73.9  | 10        | 47        | 40        | 2         |
| \$225,001<br>\$350,000                 | 69                      |                    | 14.02% | 71.6  | 6         | 17        | 39        | 7         |
| \$350,001<br>and up                    | 47                      |                    | 9.55%  | 98.9  | 16        | 7         | 20        | 4         |
| Total Active Inventory by Units        |                         | 492                |        |       | 204       | 161       | 114       | 13        |
| Total Active Ir                        | nventory by Volume      | 82,188,232         | 100%   | 81.3  | 25.16M    | 22.56M    | 29.57M    | 4.90M     |
| Average Active Inventory Listing Price |                         | \$167,049          |        |       | \$123,321 | \$140,141 | \$259,411 | \$376,554 |