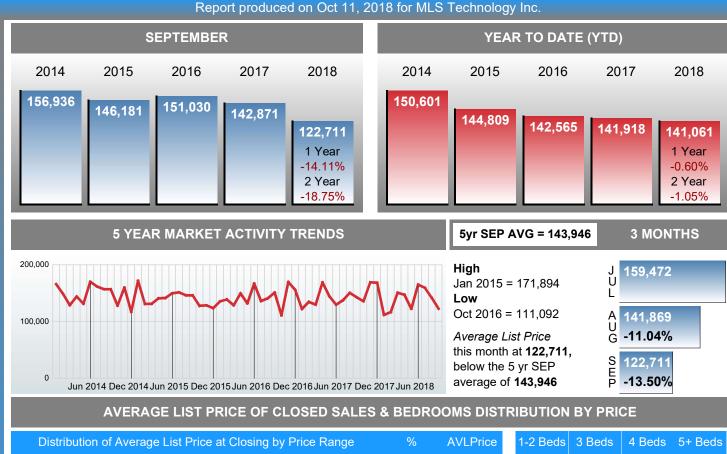

#### MONTHLY INVENTORY ANALYSIS

Report produced on Oct 11, 2018 for MLS Technology Inc.

| Compared                                       |         | September |         |
|------------------------------------------------|---------|-----------|---------|
| Metrics                                        | 2017    | 2018      | +/-%    |
| Closed Listings                                | 62      | 45        | -27.42% |
| Pending Listings                               | 61      | 69        | 13.11%  |
| New Listings                                   | 130     | 108       | -16.92% |
| Average List Price                             | 142,871 | 122,711   | -14.11% |
| Average Sale Price                             | 139,269 | 118,589   | -14.85% |
| Average Percent of List Price to Selling Price | 96.38%  | 96.16%    | -0.22%  |
| Average Days on Market to Sale                 | 44.65   | 36.20     | -18.92% |
| End of Month Inventory                         | 473     | 492       | 4.02%   |
| Months Supply of Inventory                     | 6.86    | 7.52      | 9.58%   |

#### **Average Sale Price Falling**

Ready to Buy or Sell Real Estate

According to the preliminary trends, this market area has experienced some downward momentum with the decline of Average Price this month. Prices dipped **14.85%** in September 2018 to \$118,589 versus the previous year at \$139,269.

### **AVERAGE LIST PRICE AT CLOSING**

| Distribu               | ition of Avera | ge List Price at Closing by Price Range | %       | AVLPrice | 1-2 Beds | 3 Beds  | 4 Beds  | 5+ Beds |
|------------------------|----------------|-----------------------------------------|---------|----------|----------|---------|---------|---------|
| \$20,000<br>and less   | 1              |                                         | 2.22%   | 9,900    | 9,900    | 0       | 0       | 0       |
| \$20,001<br>\$40,000   | 9              |                                         | 20.00%  | 32,422   | 0        | 32,422  | 0       | 0       |
| \$40,001<br>\$80,000   | 6              |                                         | 13.33%  | 60,550   | 57,750   | 62,633  | 59,900  | 0       |
| \$80,001<br>\$120,000  | 9              |                                         | 20.00%  | 106,133  | 140,000  | 105,757 | 111,967 | 0       |
| \$120,001<br>\$140,000 | 7              |                                         | 15.56%  | 131,643  | 128,500  | 131,667 | 137,000 | 0       |
| \$140,001<br>\$220,000 | 10             |                                         | 22.22%  | 191,030  | 150,000  | 199,900 | 187,750 | 0       |
| \$220,001<br>and up    | 3              |                                         | 6.67%   | 356,667  | 0        | 0       | 300,780 | 0       |
| Average List           | Price          | 122,711                                 |         |          | 90,650   | 78,909  | 197,700 | 0       |
| Total Closed Units 45  |                | 100%                                    | 122,711 | 6        | 23       | 16      |         |         |
| Total Closed           | Volume         | 5,522,000                               |         |          | 543.90K  | 1.81M   | 3.16M   | 0.00B   |