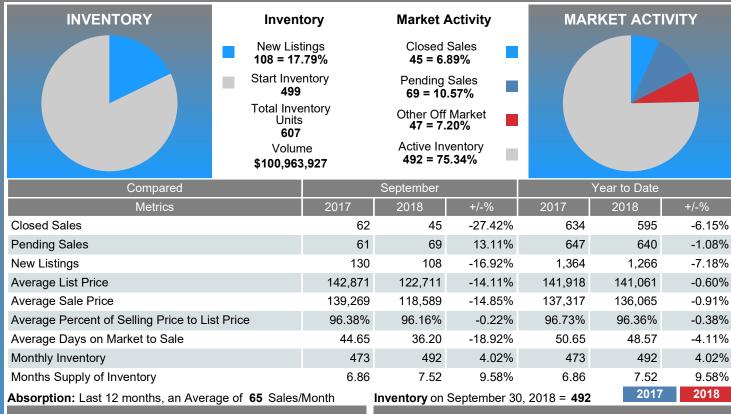

#### MONTHLY INVENTORY ANALYSIS

Report produced on Oct 11, 2018 for MLS Technology Inc.

| Compared                                       |         | September |         |
|------------------------------------------------|---------|-----------|---------|
| Metrics                                        | 2017    | 2018      | +/-%    |
| Closed Listings                                | 62      | 45        | -27.42% |
| Pending Listings                               | 61      | 69        | 13.11%  |
| New Listings                                   | 130     | 108       | -16.92% |
| Average List Price                             | 142,871 | 122,711   | -14.11% |
| Average Sale Price                             | 139,269 | 118,589   | -14.85% |
| Average Percent of List Price to Selling Price | 96.38%  | 96.16%    | -0.22%  |
| Average Days on Market to Sale                 | 44.65   | 36.20     | -18.92% |
| End of Month Inventory                         | 473     | 492       | 4.02%   |
| Months Supply of Inventory                     | 6.86    | 7.52      | 9.58%   |

**Absorption:** Last 12 months, an Average of **65** Sales/Month **Active Inventory** as of September 30, 2018 = **492** 

### Months Supply of Inventory (MSI) Increases

The total housing inventory at the end of September 2018 rose **4.02%** to 492 existing homes available for sale. Over the last 12 months this area has had an average of 65 closed sales per month. This represents an unsold inventory index of **7.52** MSI for this period.

#### **Sales Success for September 2018 is Positive**

Overall, with Average Prices falling and Days on Market decreasing, the Listed versus Closed Ratio finished weak this month.

There were 108 New Listings in September 2018, down 16.92% from last year at 130. Furthermore, there were 45 Closed Listings this month versus last year at 62, a -27.42% decrease.

Closed versus Listed trends yielded a **41.7**% ratio, down from previous year's, September 2017, at **47.7**%, a **12.63**% downswing. This will certainly create pressure on an increasing Month's Supply of Inventory (MSI) in the months to come.