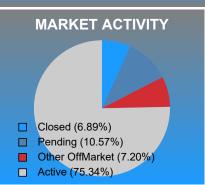

**Absorption:** Last 12 months, an Average of **65** Sales/Month **Active Inventory** as of September 30, 2018 = **492** 

### **ACTIVE INVENTORY**

|                                        | Distribution of Invento | ory by Price Range | %      | AVDOM | 1-2 Beds  | 3 Beds    | 4 Beds    | 5+ Beds   |
|----------------------------------------|-------------------------|--------------------|--------|-------|-----------|-----------|-----------|-----------|
| \$25,000<br>and less                   | 41                      |                    | 8.33%  | 99.6  | 39        | 2         | 0         | 0         |
| \$25,001<br>\$50,000                   | 66                      |                    | 13.41% | 86.1  | 52        | 13        | 1         | 0         |
| \$50,001<br>\$50,000                   | 0                       |                    | 0.00%  | 0.0   | 0         | 0         | 0         | 0         |
| \$50,001<br>\$125,000                  | 170                     |                    | 34.55% | 78.2  | 81        | 75        | 14        | 0         |
| \$125,001<br>\$225,000                 | 99                      |                    | 20.12% | 73.9  | 10        | 47        | 40        | 2         |
| \$225,001<br>\$350,000                 | 69                      |                    | 14.02% | 71.6  | 6         | 17        | 39        | 7         |
| \$350,001<br>and up                    | 47                      |                    | 9.55%  | 98.9  | 16        | 7         | 20        | 4         |
| Total Active Inventory by Units        |                         | 492                |        |       | 204       | 161       | 114       | 13        |
| Total Active Ir                        | nventory by Volume      | 82,188,232         | 100%   | 81.3  | 25.16M    | 22.56M    | 29.57M    | 4.90M     |
| Average Active Inventory Listing Price |                         | \$167,049          |        |       | \$123,321 | \$140,141 | \$259,411 | \$376,554 |