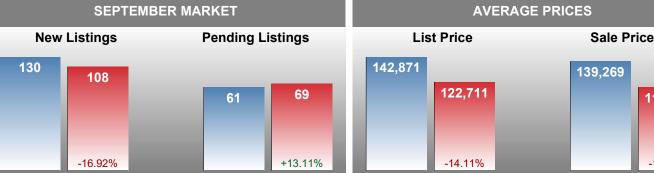

#### **Sales Success for September 2018 is Positive**

Overall, with Average Prices falling and Days on Market decreasing, the Listed versus Closed Ratio finished weak this month.

There were 108 New Listings in September 2018, down 16.92% from last year at 130. Furthermore, there were 45 Closed Listings this month versus last year at 62, a -27.42% decrease.