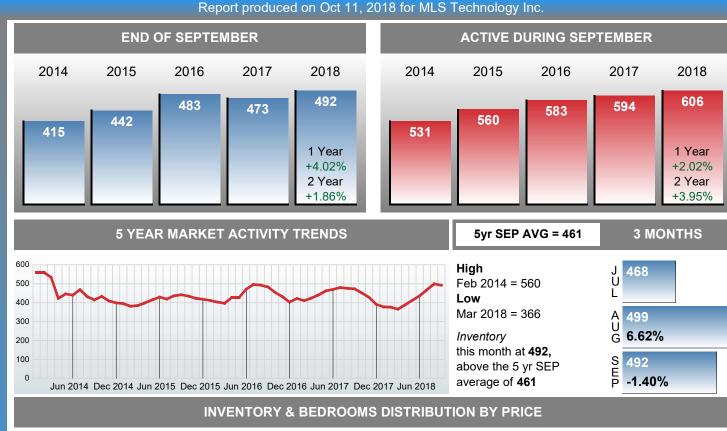

#### MONTHLY INVENTORY ANALYSIS

Report produced on Oct 11, 2018 for MLS Technology Inc.

| Compared                                       |         | September |         |
|------------------------------------------------|---------|-----------|---------|
| Metrics                                        | 2017    | 2018      | +/-%    |
| Closed Listings                                | 62      | 45        | -27.42% |
| Pending Listings                               | 61      | 69        | 13.11%  |
| New Listings                                   | 130     | 108       | -16.92% |
| Average List Price                             | 142,871 | 122,711   | -14.11% |
| Average Sale Price                             | 139,269 | 118,589   | -14.85% |
| Average Percent of List Price to Selling Price | 96.38%  | 96.16%    | -0.22%  |
| Average Days on Market to Sale                 | 44.65   | 36.20     | -18.92% |
| End of Month Inventory                         | 473     | 492       | 4.02%   |
| Months Supply of Inventory                     | 6.86    | 7.52      | 9.58%   |

**Absorption:** Last 12 months, an Average of **65** Sales/Month **Active Inventory** as of September 30, 2018 = **492** 

### Months Supply of Inventory (MSI) Increases

The total housing inventory at the end of September 2018 rose **4.02%** to 492 existing homes available for sale. Over the last 12 months this area has had an average of 65 closed sales per month. This represents an unsold inventory index of **7.52** MSI for this period.