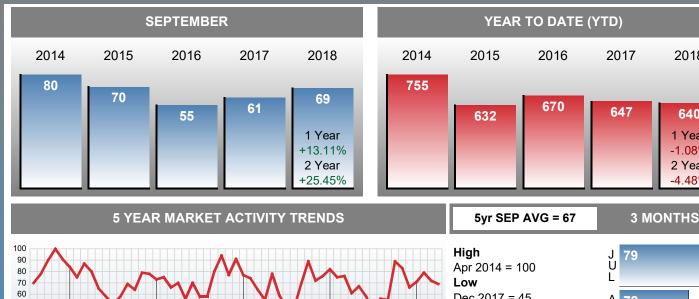

### **PENDING LISTINGS**

Report produced on Oct 11, 2018 for MLS Technology Inc.

50 40 30 20 10 Jun 2014 Dec 2014 Jun 2015 Dec 2015 Jun 2016 Dec 2016 Jun 2017 Dec 2017 Jun 2018

Dec 2017 = 45 Pending Listings this month at 69, above the 5 yr SEP average of 67

-8.86% -4.17%