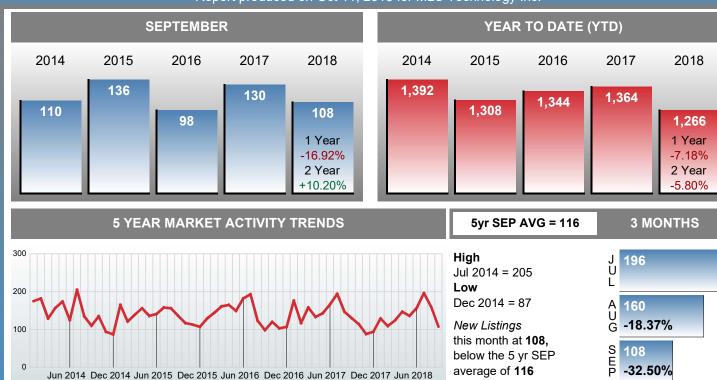

#### **Sales Success for September 2018 is Positive**

Overall, with Average Prices falling and Days on Market decreasing, the Listed versus Closed Ratio finished weak this month.

There were 108 New Listings in September 2018, down 16.92% from last year at 130. Furthermore, there were 45 Closed Listings this month versus last year at 62, a -27.42% decrease.

1 Year

-1.08%

2 Year -4.48%