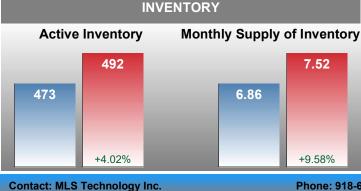

#### MONTHLY INVENTORY ANALYSIS

Report produced on Oct 11, 2018 for MLS Technology Inc.

| Compared                                       |         | September |         |
|------------------------------------------------|---------|-----------|---------|
| Metrics                                        | 2017    | 2018      | +/-%    |
| Closed Listings                                | 62      | 45        | -27.42% |
| Pending Listings                               | 61      | 69        | 13.11%  |
| New Listings                                   | 130     | 108       | -16.92% |
| Average List Price                             | 142,871 | 122,711   | -14.11% |
| Average Sale Price                             | 139,269 | 118,589   | -14.85% |
| Average Percent of List Price to Selling Price | 96.38%  | 96.16%    | -0.22%  |
| Average Days on Market to Sale                 | 44.65   | 36.20     | -18.92% |
| End of Month Inventory                         | 473     | 492       | 4.02%   |
| Months Supply of Inventory                     | 6.86    | 7.52      | 9.58%   |

**Absorption:** Last 12 months, an Average of **65** Sales/Month **Active Inventory** as of September 30, 2018 = **492** 

### Months Supply of Inventory (MSI) Increases

The total housing inventory at the end of September 2018 rose **4.02%** to 492 existing homes available for sale. Over the last 12 months this area has had an average of 65 closed sales per month. This represents an unsold inventory index of **7.52** MSI for this period.