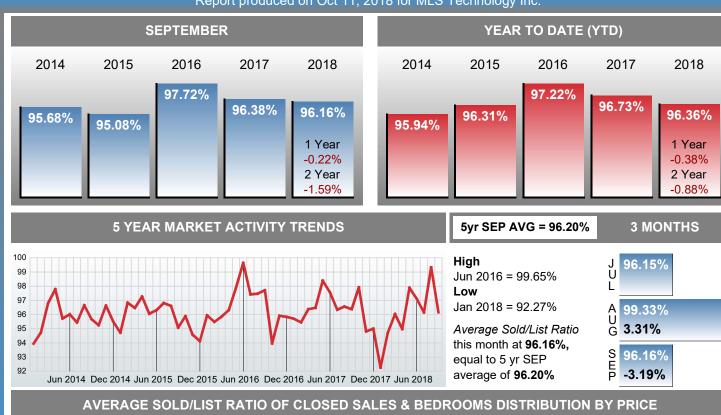

### AVERAGE PERCENT OF SELLING PRICE TO LISTING PRICE

Report produced on Oct 11, 2018 for MLS Technology Inc.

|                        | Distribution o | f Sold/List Ratio by Price Range | %      | AV S/L% | 1-2 Beds | 3 Beds | 4 Beds  | 5+ Beds |
|------------------------|----------------|----------------------------------|--------|---------|----------|--------|---------|---------|
| \$20,000<br>and less   | 1              |                                  | 2.22%  | 80.81%  | 80.81%   | 0.00%  | 0.00%   | 0.00%   |
| \$20,001<br>\$40,000   | 9              |                                  | 20.00% | 95.80%  | 0.00%    | 95.80% | 0.00%   | 0.00%   |
| \$40,001<br>\$80,000   | 6              |                                  | 13.33% | 93.45%  | 92.74%   | 94.47% | 91.82%  | 0.00%   |
| \$80,001<br>\$120,000  | 11             |                                  | 24.44% | 97.72%  | 78.57%   | 99.35% | 100.30% | 0.00%   |
| \$120,001<br>\$140,000 | 5              |                                  | 11.11% | 96.56%  | 94.55%   | 97.30% | 96.35%  | 0.00%   |
| \$140,001<br>\$220,000 | 8              |                                  | 17.78% | 96.38%  | 96.67%   | 98.55% | 95.97%  | 0.00%   |
| \$220,001<br>and up    | 5              |                                  | 11.11% | 98.95%  | 0.00%    | 0.00%  | 98.95%  | 0.00%   |
| Average So             | ld/List Ratio  | 96.20%                           |        |         | 89.35%   | 97.02% | 97.48%  | 0.00%   |
| Total Closed Units 4   |                | 45                               | 100%   | 96.20%  | 6        | 23     | 16      |         |
| Total Closed Volume    |                | 5,336,520                        |        |         | 491.00K  | 1.77M  | 3.07M   | 0.00B   |