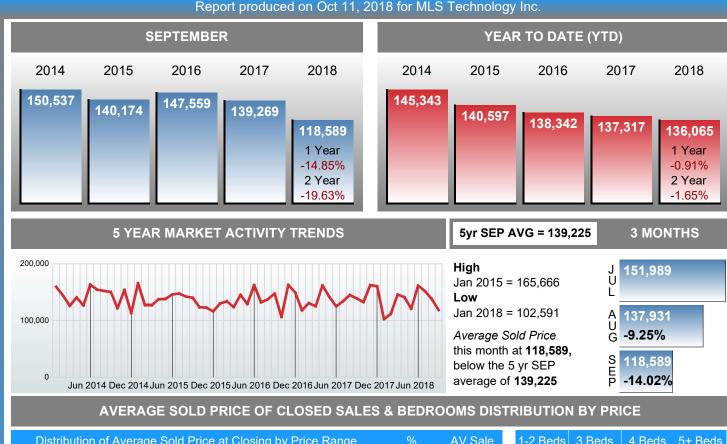

#### **Average Sale Price Falling**

Ready to Buy or Sell Real Estate

According to the preliminary trends, this market area has experienced some downward momentum with the decline of Average Price this month. Prices dipped **14.85%** in September 2018 to \$118,589 versus the previous year at \$139,269.

### **AVERAGE SOLD PRICE AT CLOSING**

| Distribut              | ion of Averaç | ge Sold Price at Closing by Price Range | %      | AV Sale | 1-2 Beds | 3 Beds  | 4 Beds  | 5+ Beds |
|------------------------|---------------|-----------------------------------------|--------|---------|----------|---------|---------|---------|
| \$20,000<br>and less   | 1             |                                         | 2.22%  | 8,000   | 8,000    | 0       | 0       | 0       |
| \$20,001<br>\$40,000   | 9             |                                         | 20.00% | 30,922  | 0        | 30,922  | 0       | 0       |
| \$40,001<br>\$80,000   | 6             |                                         | 13.33% | 56,750  | 53,250   | 59,667  | 55,000  | 0       |
| \$80,001<br>\$120,000  | 11            |                                         | 24.44% | 107,473 | 110,000  | 105,043 | 112,300 | 0       |
| \$120,001<br>\$140,000 | 5             |                                         | 11.11% | 127,550 | 121,500  | 128,083 | 132,000 | 0       |
| \$140,001<br>\$220,000 | 8             |                                         | 17.78% | 177,988 | 145,000  | 197,000 | 180,317 | 0       |
| \$220,001<br>and up    | 5             |                                         | 11.11% | 293,174 | 0        | 0       | 293,174 | 0       |
| Average Sold           | Price         | 118,589                                 |        |         | 81,833   | 77,124  | 191,979 | 0       |
| Total Closed           |               | 45                                      | 100%   | 118,589 | 6        | 23      | 16      |         |
| Total Closed           | Volume        | 5,336,520                               |        |         | 491.00K  | 1.77M   | 3.07M   | 0.00B   |