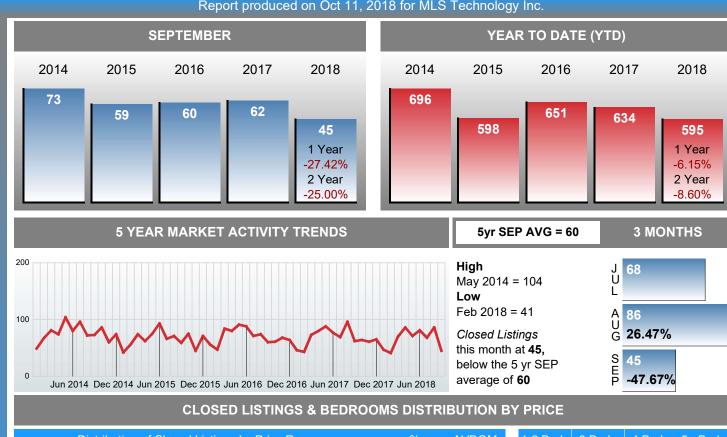

#### MONTHLY INVENTORY ANALYSIS

Report produced on Oct 11, 2018 for MLS Technology Inc.

| Compared                                       |         | September |         |
|------------------------------------------------|---------|-----------|---------|
| Metrics                                        | 2017    | 2018      | +/-%    |
| Closed Listings                                | 62      | 45        | -27.42% |
| Pending Listings                               | 61      | 69        | 13.11%  |
| New Listings                                   | 130     | 108       | -16.92% |
| Average List Price                             | 142,871 | 122,711   | -14.11% |
| Average Sale Price                             | 139,269 | 118,589   | -14.85% |
| Average Percent of List Price to Selling Price | 96.38%  | 96.16%    | -0.22%  |
| Average Days on Market to Sale                 | 44.65   | 36.20     | -18.92% |
| End of Month Inventory                         | 473     | 492       | 4.02%   |
| Months Supply of Inventory                     | 6.86    | 7.52      | 9.58%   |

#### **Sales Success for September 2018 is Positive**

Overall, with Average Prices falling and Days on Market decreasing, the Listed versus Closed Ratio finished weak this month.

There were 108 New Listings in September 2018, down 16.92% from last year at 130. Furthermore, there were 45 Closed Listings this month versus last year at 62, a -27.42% decrease.

Closed versus Listed trends yielded a **41.7**% ratio, down from previous year's, September 2017, at **47.7**%, a **12.63**% downswing. This will certainly create pressure on an increasing Month's Supply of Inventory (MSI) in the months to come.