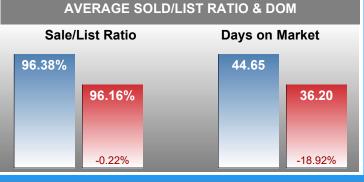

#### MONTHLY INVENTORY ANALYSIS

Report produced on Oct 11, 2018 for MLS Technology Inc.

| Compared                                       |         | September |         |
|------------------------------------------------|---------|-----------|---------|
| Metrics                                        | 2017    | 2018      | +/-%    |
| Closed Listings                                | 62      | 45        | -27.42% |
| Pending Listings                               | 61      | 69        | 13.11%  |
| New Listings                                   | 130     | 108       | -16.92% |
| Average List Price                             | 142,871 | 122,711   | -14.11% |
| Average Sale Price                             | 139,269 | 118,589   | -14.85% |
| Average Percent of List Price to Selling Price | 96.38%  | 96.16%    | -0.22%  |
| Average Days on Market to Sale                 | 44.65   | 36.20     | -18.92% |
| End of Month Inventory                         | 473     | 492       | 4.02%   |
| Months Supply of Inventory                     | 6.86    | 7.52      | 9.58%   |

#### **Average Days on Market Shortens**

The average number of **36.20** days that homes spent on the market before selling decreased by 8.45 days or **18.92%** in September 2018 compared to last year's same month at **44.65** DOM.