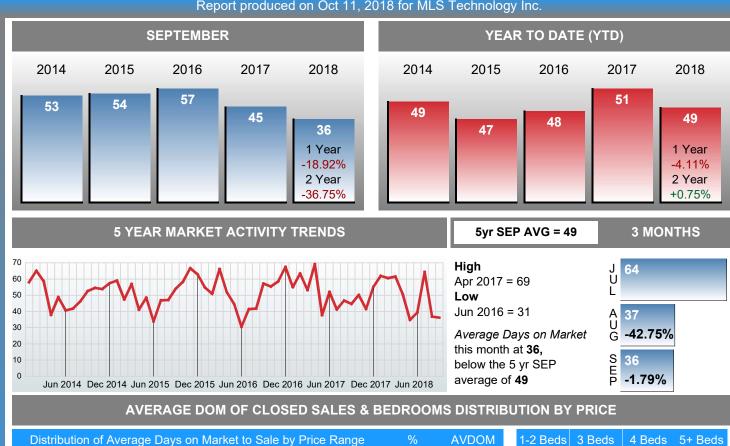

#### MONTHLY INVENTORY ANALYSIS

Report produced on Oct 11, 2018 for MLS Technology Inc.

| Compared                                       |         | September |         |
|------------------------------------------------|---------|-----------|---------|
| Metrics                                        | 2017    | 2018      | +/-%    |
| Closed Listings                                | 62      | 45        | -27.42% |
| Pending Listings                               | 61      | 69        | 13.11%  |
| New Listings                                   | 130     | 108       | -16.92% |
| Average List Price                             | 142,871 | 122,711   | -14.11% |
| Average Sale Price                             | 139,269 | 118,589   | -14.85% |
| Average Percent of List Price to Selling Price | 96.38%  | 96.16%    | -0.22%  |
| Average Days on Market to Sale                 | 44.65   | 36.20     | -18.92% |
| End of Month Inventory                         | 473     | 492       | 4.02%   |
| Months Supply of Inventory                     | 6.86    | 7.52      | 9.58%   |

#### **Average Days on Market Shortens**

The average number of **36.20** days that homes spent on the market before selling decreased by 8.45 days or **18.92%** in September 2018 compared to last year's same month at **44.65** DOM.

### **CLOSED LISTINGS**

Report produced on Oct 11, 2018 for MLS Technology Inc.

|                               | Distribution of | Closed Listings by Price Range | %      | AVDOM   | 1-2 Beds | 3 Beds   | 4 Beds    | 5+ Beds |
|-------------------------------|-----------------|--------------------------------|--------|---------|----------|----------|-----------|---------|
| \$20,000<br>and less          | 1               |                                | 2.22%  | 36.0    | 1        | 0        | 0         | 0       |
| \$20,001<br>\$40,000          | 9               |                                | 20.00% | 53.2    | 0        | 9        | 0         | 0       |
| \$40,001<br>\$80,000          | 6               |                                | 13.33% | 19.8    | 2        | 3        | 1         | 0       |
| \$80,001<br>\$120,000         | 11              |                                | 24.44% | 30.3    | 1        | 7        | 3         | 0       |
| \$120,001<br>\$140,000        | 5               |                                | 11.11% | 35.2    | 1        | 3        | 1         | 0       |
| \$140,001<br>\$220,000        | 8               |                                | 17.78% | 40.0    | 1        | 1        | 6         | 0       |
| \$220,001<br>and up           | 5               |                                | 11.11% | 33.2    | 0        | 0        | 5         | 0       |
| Total Closed Units 45         |                 |                                |        | 6       | 23       | 16       | 0         |         |
| Total Closed Volume 5,336,520 |                 | 100%                           | 36.2   | 491.00K | 1.77M    | 3.07M    | 0.00B     |         |
| Average Closed Price          |                 | \$118,589                      |        |         | \$81,833 | \$77,124 | \$191,979 | \$0     |