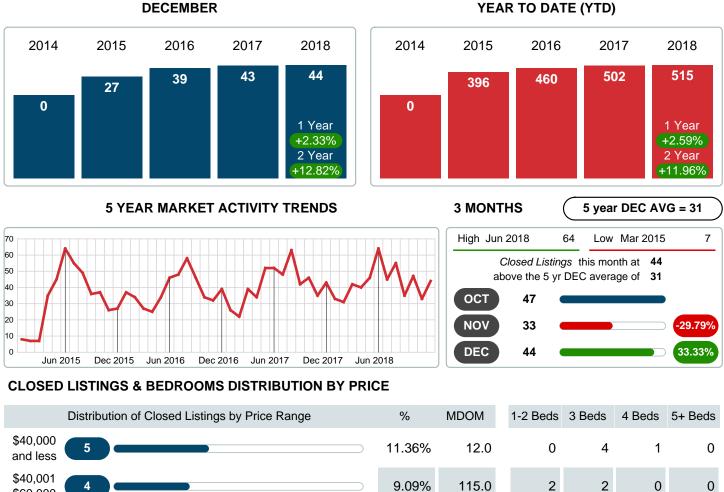

### MONTHLY INVENTORY ANALYSIS

Report produced on Jul 19, 2023 for MLS Technology Inc.

| Compared                                      | December |         |         |
|-----------------------------------------------|----------|---------|---------|
| Metrics                                       | 2017     | 2018    | +/-%    |
| Closed Listings                               | 43       | 44      | 2.33%   |
| Pending Listings                              | 37       | 38      | 2.70%   |
| New Listings                                  | 64       | 53      | -17.19% |
| Median List Price                             | 135,000  | 125,700 | -6.89%  |
| Median Sale Price                             | 131,500  | 119,000 | -9.51%  |
| Median Percent of Selling Price to List Price | 96.23%   | 96.30%  | 0.08%   |
| Median Days on Market to Sale                 | 48.00    | 54.50   | 13.54%  |
| End of Month Inventory                        | 246      | 233     | -5.28%  |
| Months Supply of Inventory                    | 5.88     | 5.43    | -7.68%  |

### Sales Success for December 2018 is Positive

Overall, with Median Prices falling and Days on Market increasing, the Listed versus Closed Ratio finished strong this month.

There were 53 New Listings in December 2018, down 17.19% from last year at 64. Furthermore, there were 44 Closed Listings this month versus last year at 43, a 2.33% increase.

## **CLOSED LISTINGS**

Report produced on Jul 19, 2023 for MLS Technology Inc.

Contact: MLS Technology Inc.

Phone: 918-663-7500

Email: support@mlstechnology.com

Area Delimited by Counties Coal, Garvin, Murray, Pontotoc - Residential Property Type