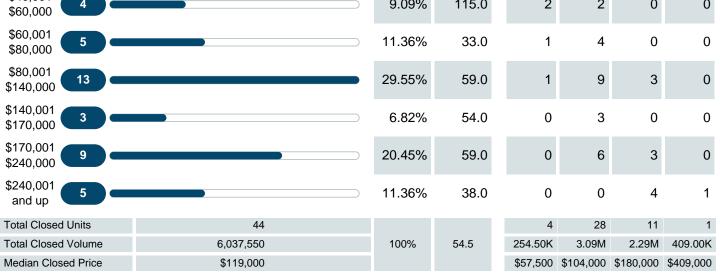

### MONTHLY INVENTORY ANALYSIS

Report produced on Jul 19, 2023 for MLS Technology Inc.

| Compared                                      | December |         |         |
|-----------------------------------------------|----------|---------|---------|
| Metrics                                       | 2017     | 2018    | +/-%    |
| Closed Listings                               | 43       | 44      | 2.33%   |
| Pending Listings                              | 37       | 38      | 2.70%   |
| New Listings                                  | 64       | 53      | -17.19% |
| Median List Price                             | 135,000  | 125,700 | -6.89%  |
| Median Sale Price                             | 131,500  | 119,000 | -9.51%  |
| Median Percent of Selling Price to List Price | 96.23%   | 96.30%  | 0.08%   |
| Median Days on Market to Sale                 | 48.00    | 54.50   | 13.54%  |
| End of Month Inventory                        | 246      | 233     | -5.28%  |
| Months Supply of Inventory                    | 5.88     | 5.43    | -7.68%  |

### Sales Success for December 2018 is Positive

Overall, with Median Prices falling and Days on Market increasing, the Listed versus Closed Ratio finished strong this month.

There were 53 New Listings in December 2018, down 17.19% from last year at 64. Furthermore, there were 44 Closed Listings this month versus last year at 43, a 2.33% increase.

### PENDING LISTINGS

Report produced on Jul 19, 2023 for MLS Technology Inc.

Contact: MLS Technology Inc.

Phone: 918-663-7500

Email: support@mlstechnology.com

Area Delimited by Counties Coal, Garvin, Murray, Pontotoc - Residential Property Type