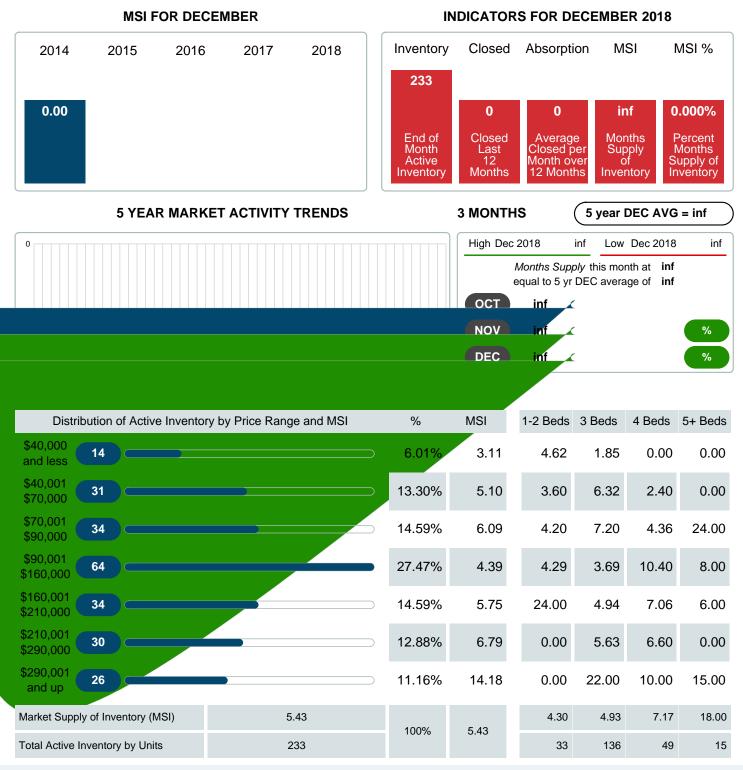

Absorption: Last 12 months, an Average of 43 Sales/Month Active Inventory as of December 31, 2018 = 233

### Months Supply of Inventory (MSI) Decreases

The total housing inventory at the end of December 2018 decreased 5.28% to 233 existing homes available for sale. Over the last 12 months this area has had an average of 43 closed sales per month. This represents an unsold inventory index of 5.43 MSI for this period.

## MONTHS SUPPLY of INVENTORY (MSI)

Report produced on Jul 19, 2023 for MLS Technology Inc.

Contact: MLS Technology Inc.

Phone: 918-663-7500

Email: support@mlstechnology.com

Area Delimited by Counties Coal, Garvin, Murray, Pontotoc - Residential Property Type