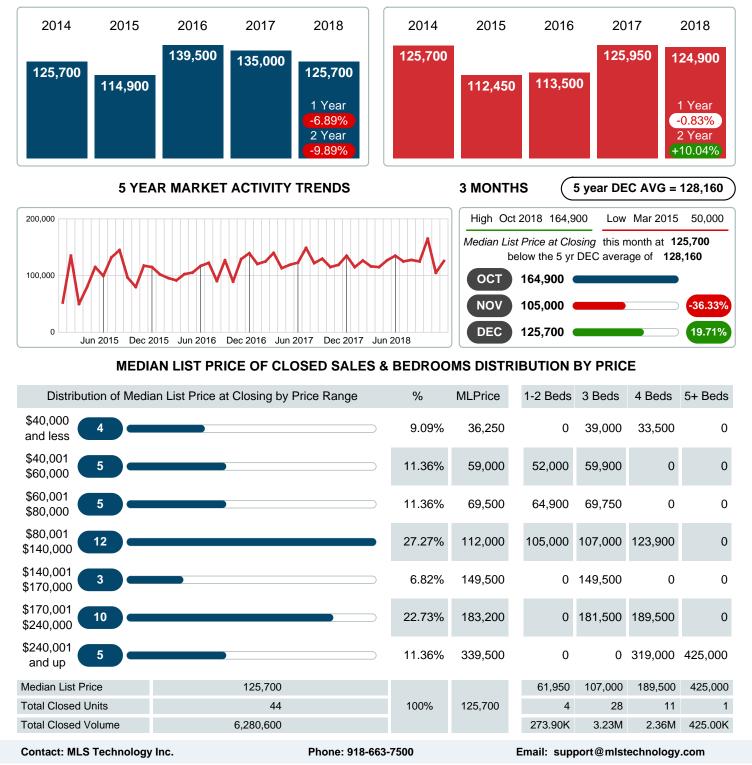

## MEDIAN LIST PRICE AT CLOSING

Report produced on Jul 19, 2023 for MLS Technology Inc.

DECEMBER

### Median Sale Price Falling

According to the preliminary trends, this market area has experienced some downward momentum with the decline of Median Price this month. Prices dipped 9.51% in December 2018 to \$119,000 versus the previous year at \$131,500.

### Sales Success for December 2018 is Positive

Overall, with Median Prices falling and Days on Market increasing, the Listed versus Closed Ratio finished strong this month.

There were 53 New Listings in December 2018, down 17.19% from last year at 64. Furthermore, there were 44 Closed Listings this month versus last year at 43, a 2.33% increase.