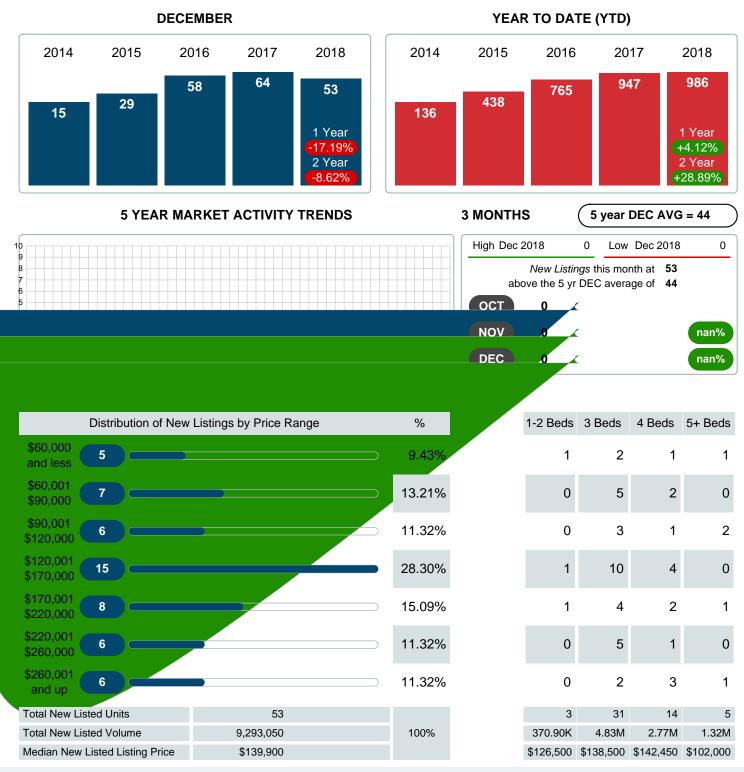

### Sales Success for December 2018 is Positive

Overall, with Median Prices falling and Days on Market increasing, the Listed versus Closed Ratio finished strong this month.

There were 53 New Listings in December 2018, down 17.19% from last year at 64. Furthermore, there were 44 Closed Listings this month versus last year at 43, a 2.33% increase.

### **NEW LISTINGS**

Report produced on Jul 19, 2023 for MLS Technology Inc.

Contact: MLS Technology Inc.

Phone: 918-663-7500

Email: support@mlstechnology.com

Area Delimited by Counties Coal, Garvin, Murray, Pontotoc - Residential Property Type