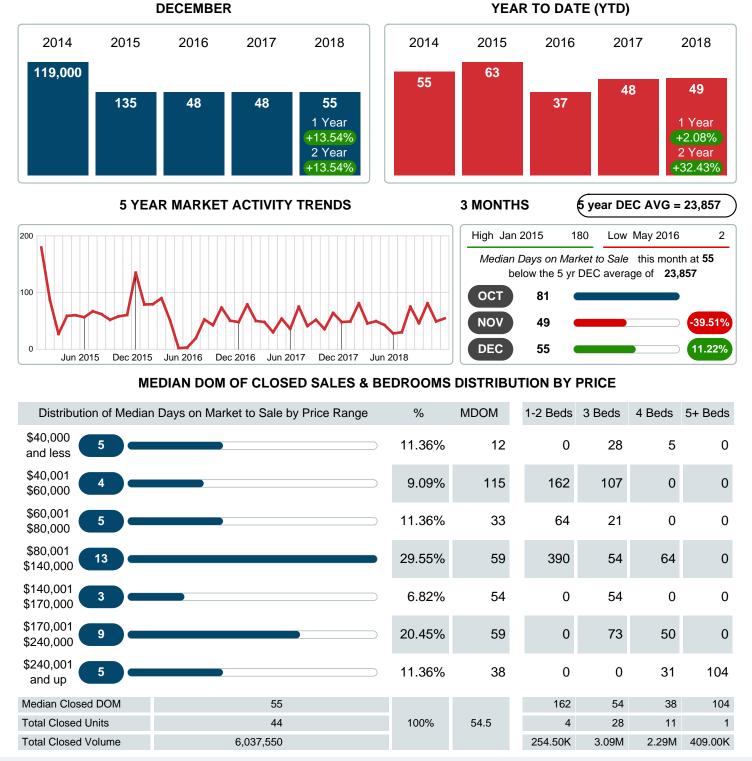

### Median Days on Market Lengthens

The median number of 54.50 days that homes spent on the market before selling increased by 6.50 days or 13.54% in December 2018 compared to last year's same month at 48.00 DOM

## MEDIAN DAYS ON MARKET TO SALE

Report produced on Jul 19, 2023 for MLS Technology Inc.

Contact: MLS Technology Inc.

Phone: 918-663-7500

Email: support@mlstechnology.com

DECEMBER