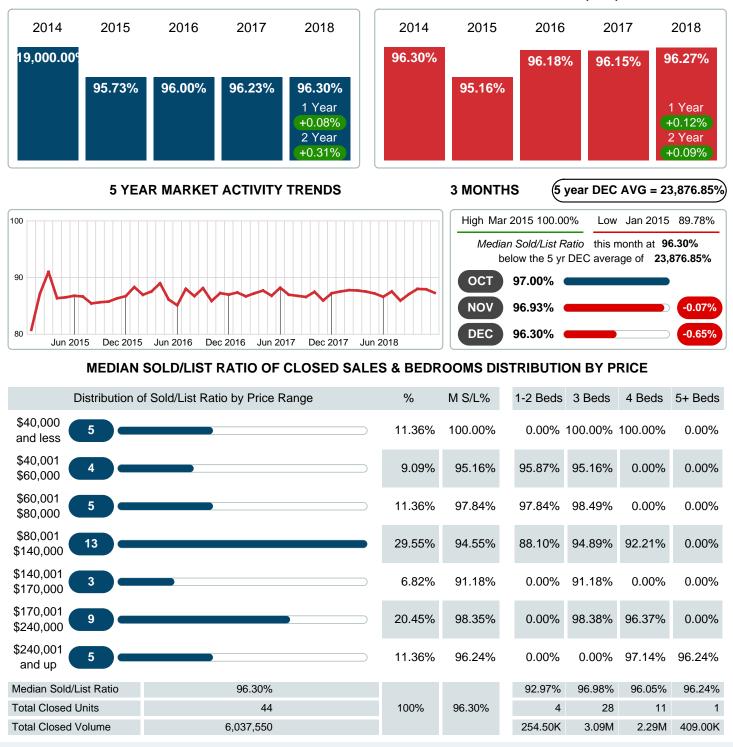

## MEDIAN PERCENT OF SELLING PRICE TO LISTING PRICE

Report produced on Jul 19, 2023 for MLS Technology Inc.

Contact: MLS Technology Inc.

Phone: 918-663-7500

Email: support@mlstechnology.com

Area Delimited by Counties Coal, Garvin, Murray, Pontotoc - Residential Property Type