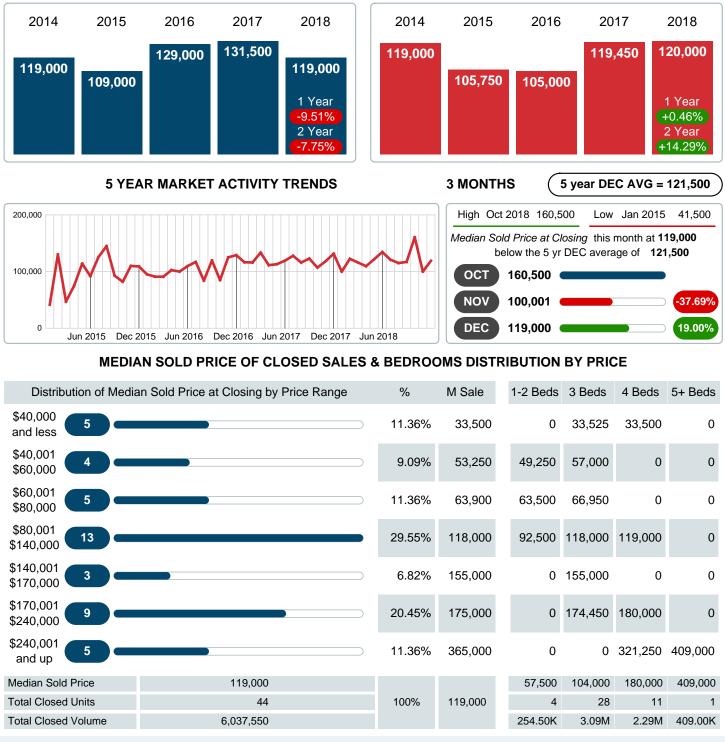

## MEDIAN SOLD PRICE AT CLOSING

Report produced on Jul 19, 2023 for MLS Technology Inc.

Contact: MLS Technology Inc.

Phone: 918-663-7500

Email: support@mlstechnology.com

DECEMBER

### Median Sale Price Falling

According to the preliminary trends, this market area has experienced some downward momentum with the decline of Median Price this month. Prices dipped 9.51% in December 2018 to \$119,000 versus the previous year at \$131,500.