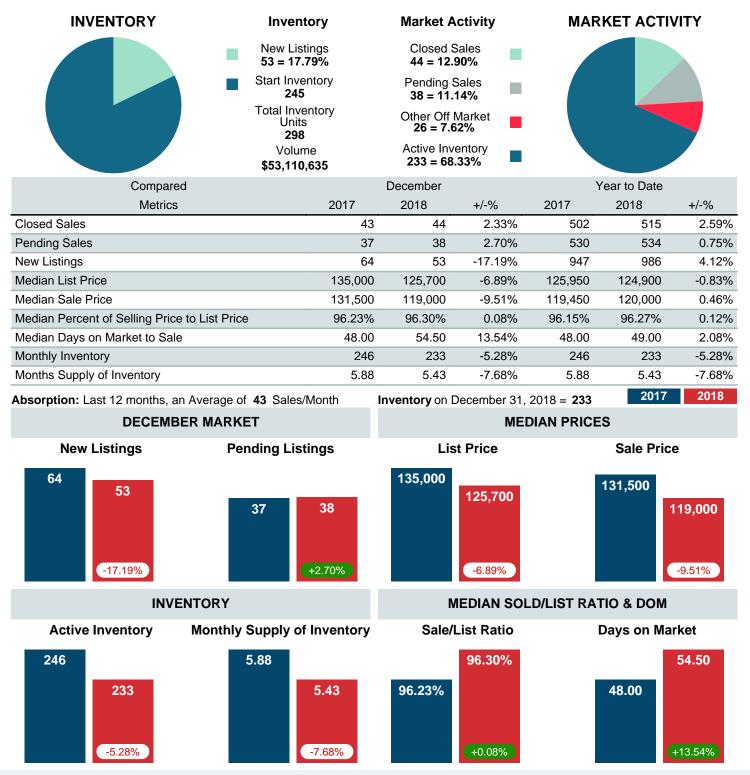

### MONTHLY INVENTORY ANALYSIS

Report produced on Jul 19, 2023 for MLS Technology Inc.

| Compared                                      | December |         |         |
|-----------------------------------------------|----------|---------|---------|
| Metrics                                       | 2017     | 2018    | +/-%    |
| Closed Listings                               | 43       | 44      | 2.33%   |
| Pending Listings                              | 37       | 38      | 2.70%   |
| New Listings                                  | 64       | 53      | -17.19% |
| Median List Price                             | 135,000  | 125,700 | -6.89%  |
| Median Sale Price                             | 131,500  | 119,000 | -9.51%  |
| Median Percent of Selling Price to List Price | 96.23%   | 96.30%  | 0.08%   |
| Median Days on Market to Sale                 | 48.00    | 54.50   | 13.54%  |
| End of Month Inventory                        | 246      | 233     | -5.28%  |
| Months Supply of Inventory                    | 5.88     | 5.43    | -7.68%  |

Absorption: Last 12 months, an Average of 43 Sales/Month Active Inventory as of December 31, 2018 = 233

### Months Supply of Inventory (MSI) Decreases

The total housing inventory at the end of December 2018 decreased 5.28% to 233 existing homes available for sale. Over the last 12 months this area has had an average of 43 closed sales per month. This represents an unsold inventory index of 5.43 MSI for this period.

### Median Sale Price Falling

According to the preliminary trends, this market area has experienced some downward momentum with the decline of Median Price this month. Prices dipped 9.51% in December 2018 to \$119,000 versus the previous year at \$131,500.

### Median Days on Market Lengthens

The median number of 54.50 days that homes spent on the market before selling increased by 6.50 days or 13.54% in December 2018 compared to last year's same month at 48.00 DOM

### Sales Success for December 2018 is Positive

Overall, with Median Prices falling and Days on Market increasing, the Listed versus Closed Ratio finished strong this month.

There were 53 New Listings in December 2018, down 17.19% from last year at 64. Furthermore, there were 44 Closed Listings this month versus last year at 43, a 2.33% increase.

Closed versus Listed trends yielded a 83.0% ratio, up from previous year's, December 2017, at 67.2%, a 23.56% upswing. This will certainly create pressure on a decreasing Monthi 1/2s Supply of Inventory (MSI) in the months to come.

## MARKET SUMMARY

Report produced on Jul 19, 2023 for MLS Technology Inc.

Contact: MLS Technology Inc.

Phone: 918-663-7500

Email: support@mlstechnology.com