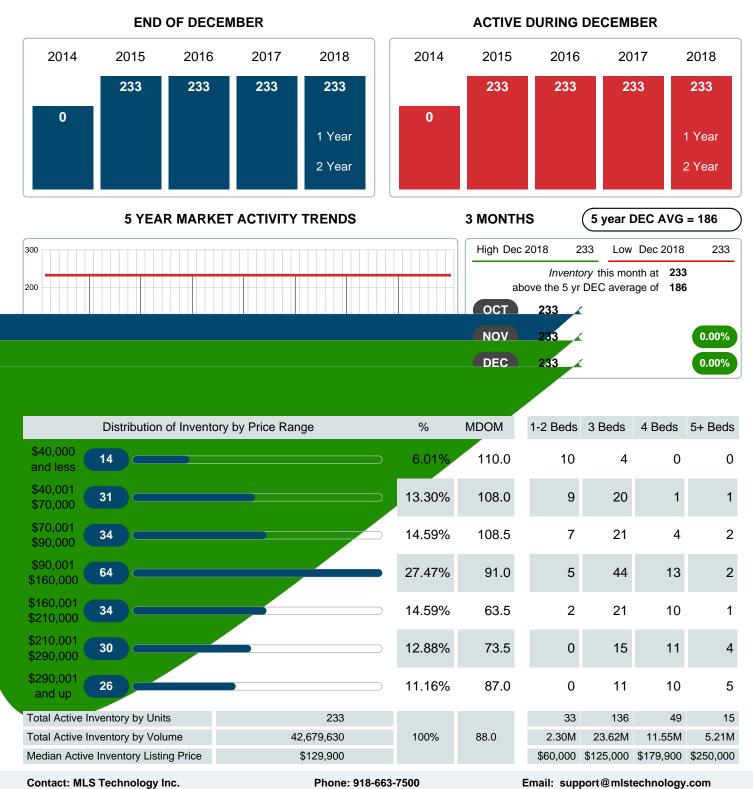

### Months Supply of Inventory (MSI) Decreases

The total housing inventory at the end of December 2018 decreased 5.28% to 233 existing homes available for sale. Over the last 12 months this area has had an average of 43 closed sales per month. This represents an unsold inventory index of 5.43 MSI for this period.

## **ACTIVE INVENTORY**

Report produced on Jul 19, 2023 for MLS Technology Inc.

Area Delimited by Counties Coal, Garvin, Murray, Pontotoc - Residential Property Type