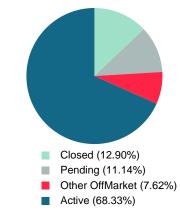

Absorption: Last 12 months, an Average of 43 Sales/Month Active Inventory as of December 31, 2018 = 233

## **ACTIVE INVENTORY**

Report produced on Jul 19, 2023 for MLS Technology Inc.

Area Delimited by Counties Coal, Garvin, Murray, Pontotoc - Residential Property Type