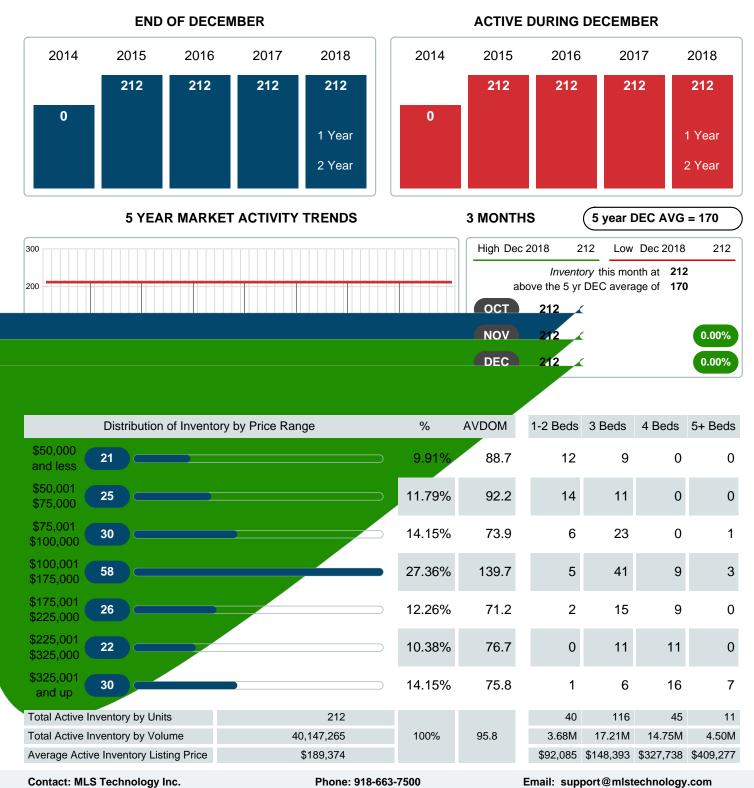

## **ACTIVE INVENTORY**

Report produced on Jul 19, 2023 for MLS Technology Inc.

#### Months Supply of Inventory (MSI) Decreases

The total housing inventory at the end of December 2018 decreased 2.30% to 212 existing homes available for sale. Over the last 12 months this area has had an average of 58 closed sales per month. This represents an unsold inventory index of 3.68 MSI for this period.

Absorption: Last 12 months, an Average of 58 Sales/Month Active Inventory as of December 31, 2018 = 212