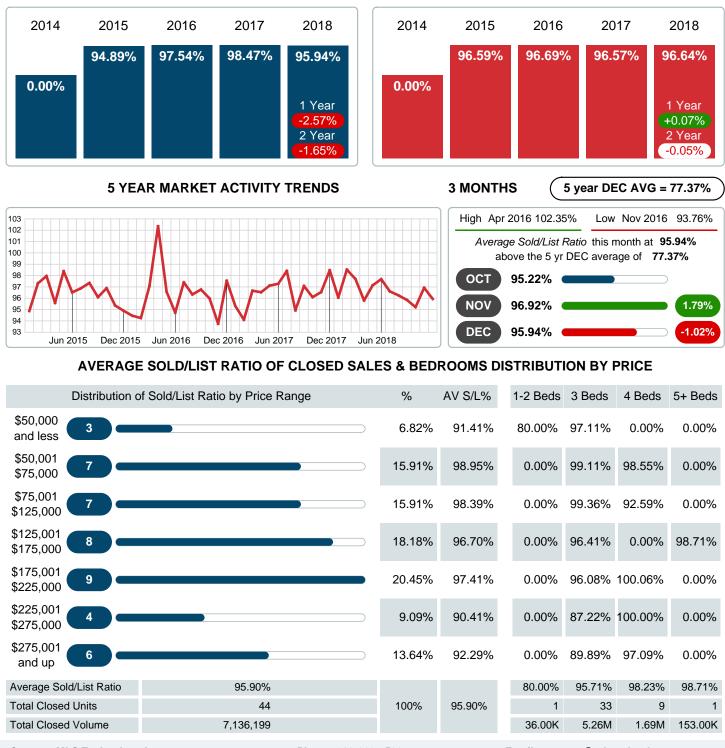

## AVERAGE PERCENT OF SELLING PRICE TO LISTING PRICE

Report produced on Jul 19, 2023 for MLS Technology Inc.

Contact: MLS Technology Inc.

Phone: 918-663-7500

Email: support@mlstechnology.com

# December 2018

Area Delimited by County Of Creek - Residential Property Type