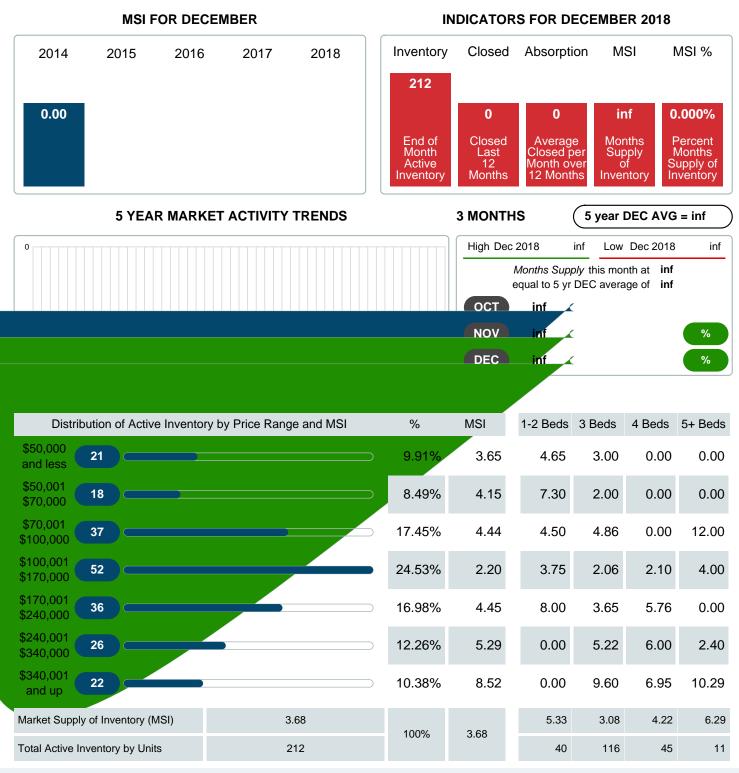

## MONTHS SUPPLY of INVENTORY (MSI)

Report produced on Jul 19, 2023 for MLS Technology Inc.

Contact: MLS Technology Inc.

Phone: 918-663-7500

Email: support@mlstechnology.com

DECEMBER

#### Months Supply of Inventory (MSI) Decreases

The total housing inventory at the end of December 2018 decreased 2.30% to 212 existing homes available for sale. Over the last 12 months this area has had an average of 58 closed sales per month. This represents an unsold inventory index of 3.68 MSI for this period.

Absorption: Last 12 months, an Average of 58 Sales/Month Active Inventory as of December 31, 2018 = 212