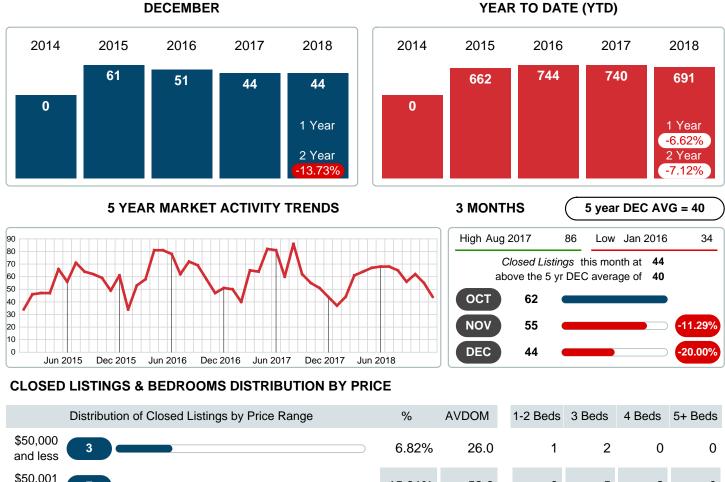

# CLOSED LISTINGS

Report produced on Jul 19, 2023 for MLS Technology Inc.

Contact: MLS Technology Inc.

Phone: 918-663-7500

Email: support@mlstechnology.com

### MONTHLY INVENTORY ANALYSIS

Report produced on Jul 19, 2023 for MLS Technology Inc.

| Compared                                       | December |         |         |
|------------------------------------------------|----------|---------|---------|
| Metrics                                        | 2017     | 2018    | +/-%    |
| Closed Listings                                | 44       | 44      | 0.00%   |
| Pending Listings                               | 41       | 32      | -21.95% |
| New Listings                                   | 75       | 59      | -21.33% |
| Average List Price                             | 158,836  | 171,895 | 8.22%   |
| Average Sale Price                             | 156,855  | 162,186 | 3.40%   |
| Average Percent of Selling Price to List Price | 98.47%   | 95.94%  | -2.57%  |
| Average Days on Market to Sale                 | 44.75    | 39.36   | -12.04% |
| End of Month Inventory                         | 217      | 212     | -2.30%  |
| Months Supply of Inventory                     | 3.52     | 3.68    | 4.62%   |

#### Sales Success for December 2018 is Positive

Overall, with Average Prices going up and Days on Market decreasing, the Listed versus Closed Ratio finished strong this month.

There were 59 New Listings in December 2018, down 21.33% from last year at 75. Furthermore, there were 44 Closed Listings this month versus last year at 44, a 0.00% decrease.

Closed versus Listed trends yielded a 74.6% ratio, up from previous year's, December 2017, at 58.7%, a 27.12% upswing. This will certainly create pressure on a decreasing Monthi 1/2s Supply of Inventory (MSI) in the months to come.