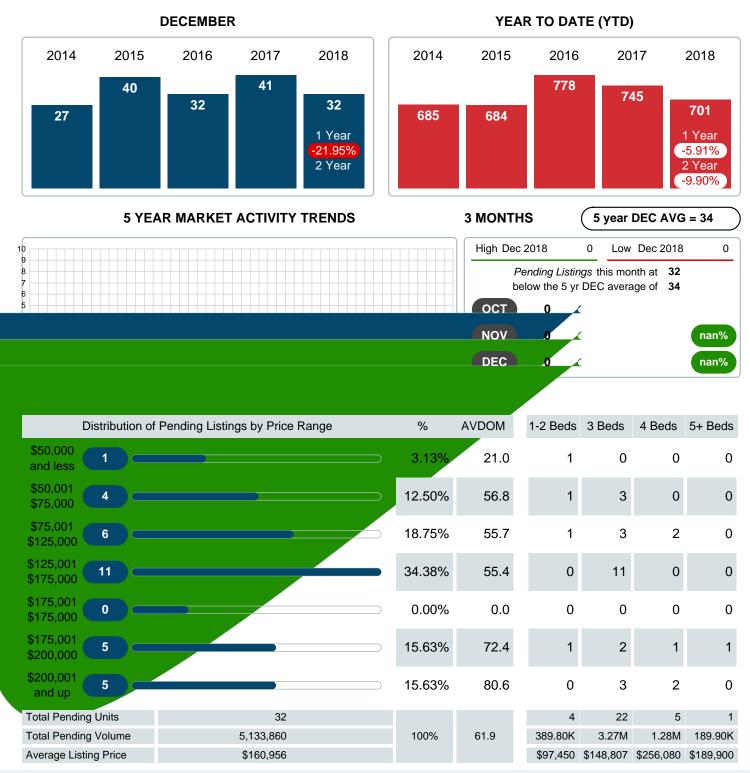

## PENDING LISTINGS

Report produced on Jul 19, 2023 for MLS Technology Inc.

Contact: MLS Technology Inc.

Phone: 918-663-7500

Email: support@mlstechnology.com

### MONTHLY INVENTORY ANALYSIS

Report produced on Jul 19, 2023 for MLS Technology Inc.

| Compared                                       | December |         |         |
|------------------------------------------------|----------|---------|---------|
| Metrics                                        | 2017     | 2018    | +/-%    |
| Closed Listings                                | 44       | 44      | 0.00%   |
| Pending Listings                               | 41       | 32      | -21.95% |
| New Listings                                   | 75       | 59      | -21.33% |
| Average List Price                             | 158,836  | 171,895 | 8.22%   |
| Average Sale Price                             | 156,855  | 162,186 | 3.40%   |
| Average Percent of Selling Price to List Price | 98.47%   | 95.94%  | -2.57%  |
| Average Days on Market to Sale                 | 44.75    | 39.36   | -12.04% |
| End of Month Inventory                         | 217      | 212     | -2.30%  |
| Months Supply of Inventory                     | 3.52     | 3.68    | 4.62%   |

#### Sales Success for December 2018 is Positive

Overall, with Average Prices going up and Days on Market decreasing, the Listed versus Closed Ratio finished strong this month.

There were 59 New Listings in December 2018, down 21.33% from last year at 75. Furthermore, there were 44 Closed Listings this month versus last year at 44, a 0.00% decrease.