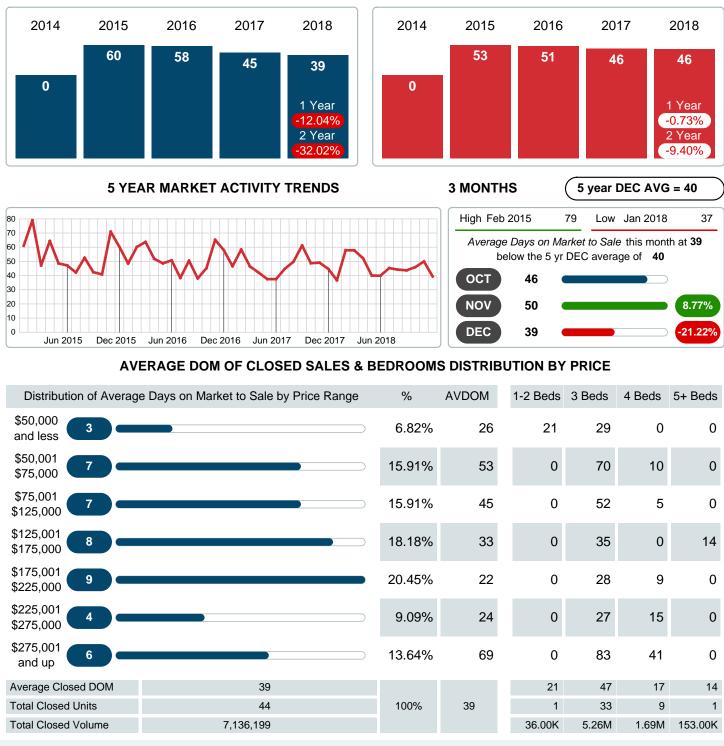

## AVERAGE DAYS ON MARKET TO SALE

Report produced on Jul 19, 2023 for MLS Technology Inc.

Contact: MLS Technology Inc.

Phone: 918-663-7500

Email: support@mlstechnology.com

DECEMBER

#### Average Days on Market Shortens

The average number of **39.36** days that homes spent on the market before selling decreased by 5.39 days or 12.04% in December 2018 compared to last year's same month at 44.75 DOM