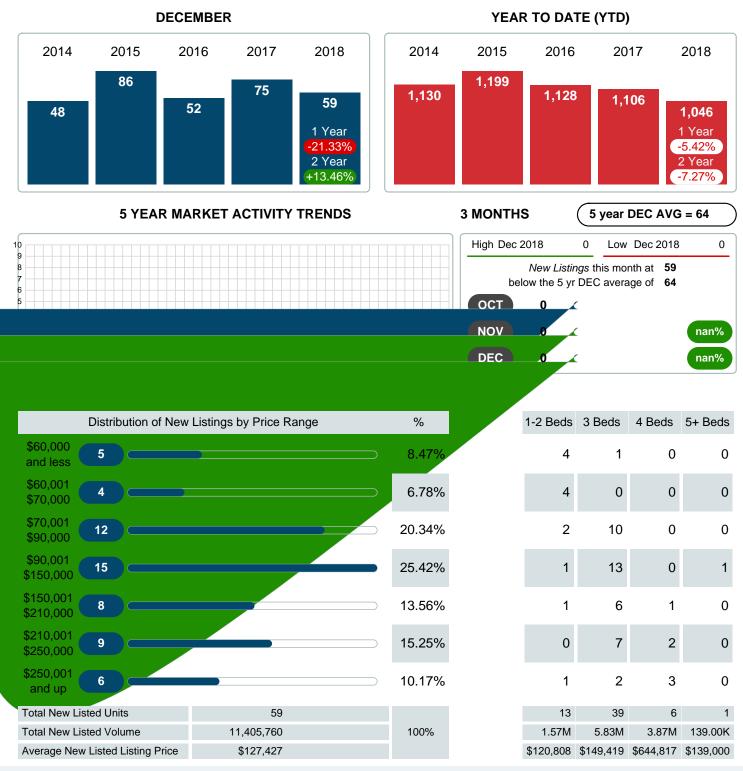

## **NEW LISTINGS**

Report produced on Jul 19, 2023 for MLS Technology Inc.

Contact: MLS Technology Inc.

Phone: 918-663-7500

Email: support@mlstechnology.com

#### Sales Success for December 2018 is Positive

Overall, with Average Prices going up and Days on Market decreasing, the Listed versus Closed Ratio finished strong this month.

There were 59 New Listings in December 2018, down 21.33% from last year at 75. Furthermore, there were 44 Closed Listings this month versus last year at 44, a 0.00% decrease.