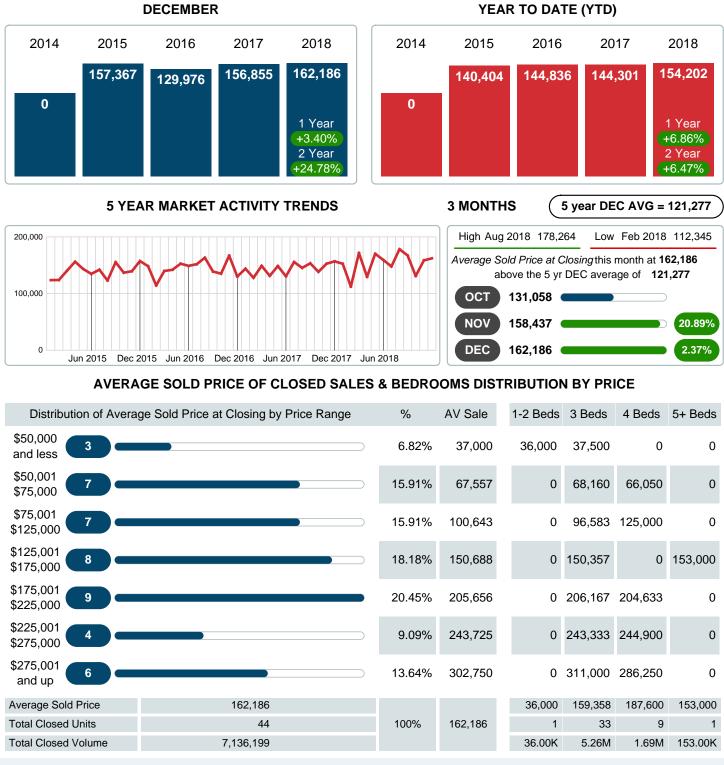

## AVERAGE SOLD PRICE AT CLOSING

Report produced on Jul 19, 2023 for MLS Technology Inc.

Contact: MLS Technology Inc.

Phone: 918-663-7500

Email: support@mlstechnology.com

DECEMBER

# December 2018

Area Delimited by County Of Creek - Residential Property Type

YEAR TO DATE (YTD)

#### Average Sale Price Going Up

According to the preliminary trends, this market area has experienced some upward momentum with the increase of Average Price this month. Prices went up 3.40% in December 2018 to \$162,186 versus the previous year at \$156,855.