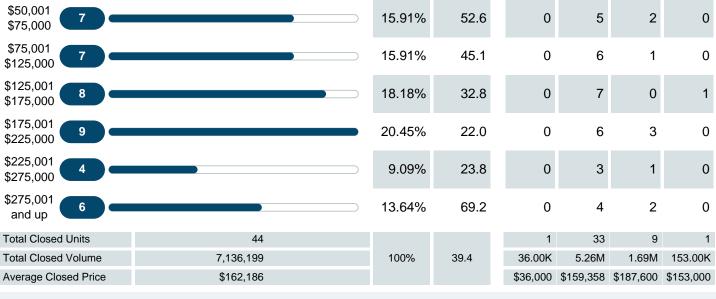

# CLOSED LISTINGS

Report produced on Jul 19, 2023 for MLS Technology Inc.

Contact: MLS Technology Inc.

Phone: 918-663-7500

Email: support@mlstechnology.com

### MONTHLY INVENTORY ANALYSIS

Report produced on Jul 19, 2023 for MLS Technology Inc.

| Compared                                       | December |         |         |
|------------------------------------------------|----------|---------|---------|
| Metrics                                        | 2017     | 2018    | +/-%    |
| Closed Listings                                | 44       | 44      | 0.00%   |
| Pending Listings                               | 41       | 32      | -21.95% |
| New Listings                                   | 75       | 59      | -21.33% |
| Average List Price                             | 158,836  | 171,895 | 8.22%   |
| Average Sale Price                             | 156,855  | 162,186 | 3.40%   |
| Average Percent of Selling Price to List Price | 98.47%   | 95.94%  | -2.57%  |
| Average Days on Market to Sale                 | 44.75    | 39.36   | -12.04% |
| End of Month Inventory                         | 217      | 212     | -2.30%  |
| Months Supply of Inventory                     | 3.52     | 3.68    | 4.62%   |

#### Sales Success for December 2018 is Positive

Overall, with Average Prices going up and Days on Market decreasing, the Listed versus Closed Ratio finished strong this month.

There were 59 New Listings in December 2018, down 21.33% from last year at 75. Furthermore, there were 44 Closed Listings this month versus last year at 44, a 0.00% decrease.

Closed versus Listed trends yielded a 74.6% ratio, up from previous year's, December 2017, at 58.7%, a 27.12% upswing. This will certainly create pressure on a decreasing Monthi 1/2s Supply of Inventory (MSI) in the months to come.