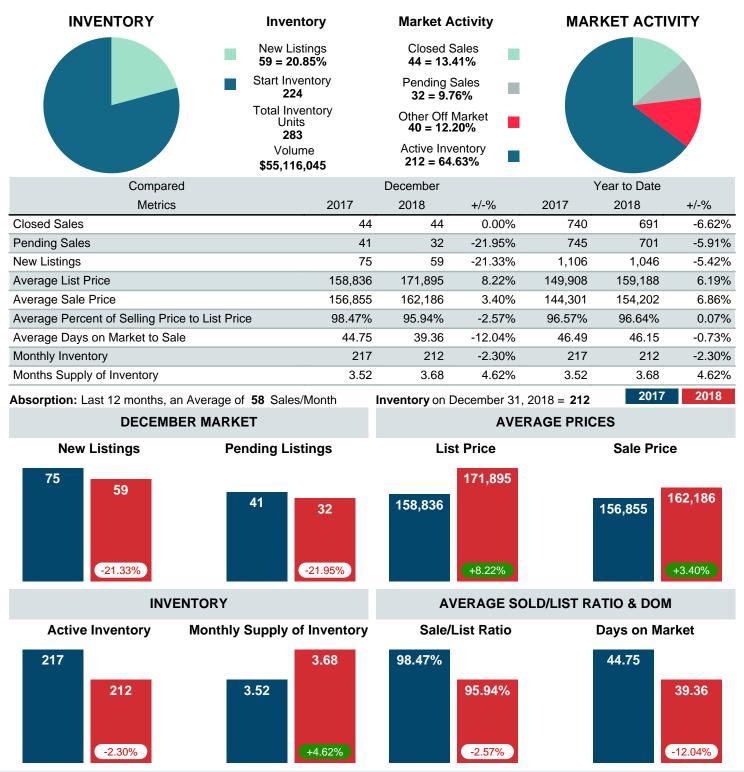

### MONTHLY INVENTORY ANALYSIS

Report produced on Jul 19, 2023 for MLS Technology Inc.

| Compared                                       | December |         |         |
|------------------------------------------------|----------|---------|---------|
| Metrics                                        | 2017     | 2018    | +/-%    |
| Closed Listings                                | 44       | 44      | 0.00%   |
| Pending Listings                               | 41       | 32      | -21.95% |
| New Listings                                   | 75       | 59      | -21.33% |
| Average List Price                             | 158,836  | 171,895 | 8.22%   |
| Average Sale Price                             | 156,855  | 162,186 | 3.40%   |
| Average Percent of Selling Price to List Price | 98.47%   | 95.94%  | -2.57%  |
| Average Days on Market to Sale                 | 44.75    | 39.36   | -12.04% |
| End of Month Inventory                         | 217      | 212     | -2.30%  |
| Months Supply of Inventory                     | 3.52     | 3.68    | 4.62%   |

Absorption: Last 12 months, an Average of 58 Sales/Month Active Inventory as of December 31, 2018 = 212

#### Months Supply of Inventory (MSI) Decreases

The total housing inventory at the end of December 2018 decreased 2.30% to 212 existing homes available for sale. Over the last 12 months this area has had an average of 58 closed sales per month. This represents an unsold inventory index of 3.68 MSI for this period.

#### Average Days on Market Shortens

The average number of **39.36** days that homes spent on the market before selling decreased by 5.39 days or 12.04% in December 2018 compared to last year's same month at 44.75 DOM

#### Sales Success for December 2018 is Positive

Overall, with Average Prices going up and Days on Market decreasing, the Listed versus Closed Ratio finished strong this month.

There were 59 New Listings in December 2018, down 21.33% from last year at 75. Furthermore, there were 44 Closed Listings this month versus last year at 44, a 0.00% decrease.

Closed versus Listed trends yielded a 74.6% ratio, up from previous year's, December 2017, at 58.7%, a 27.12% upswing. This will certainly create pressure on a decreasing Monthi 1/2s Supply of Inventory (MSI) in the months to come.

## MARKET SUMMARY

Report produced on Jul 19, 2023 for MLS Technology Inc.

Contact: MLS Technology Inc.

Phone: 918-663-7500

Email: support@mlstechnology.com