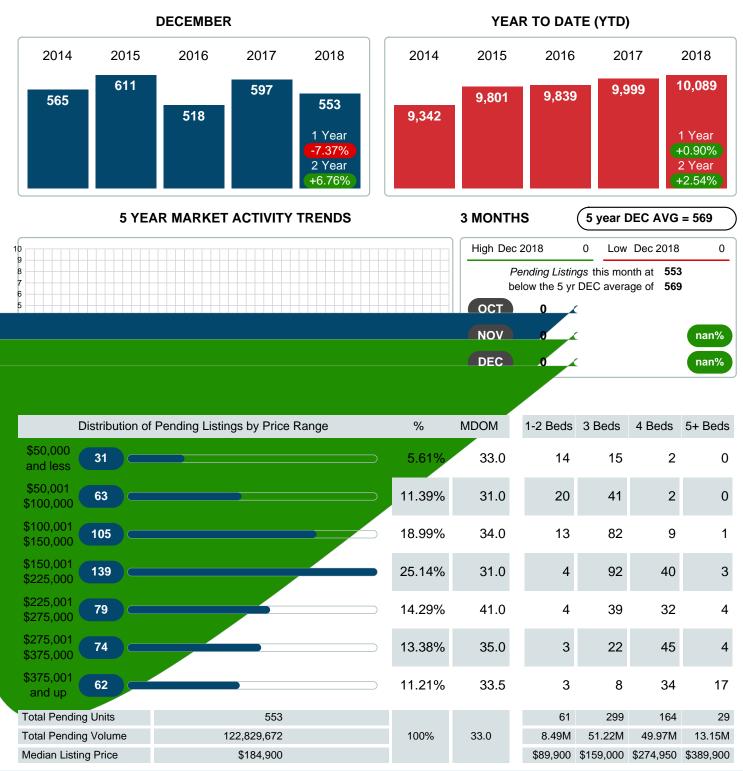

### PENDING LISTINGS

Report produced on Jul 19, 2023 for MLS Technology Inc.

Contact: MLS Technology Inc.

Phone: 918-663-7500

Email: support@mlstechnology.com

RELEDATUM

### MONTHLY INVENTORY ANALYSIS

Report produced on Jul 19, 2023 for MLS Technology Inc.

| Compared                                      | December |         |         |
|-----------------------------------------------|----------|---------|---------|
| Metrics                                       | 2017     | 2018    | +/-%    |
| Closed Listings                               | 762      | 662     | -13.12% |
| Pending Listings                              | 597      | 553     | -7.37%  |
| New Listings                                  | 816      | 749     | -8.21%  |
| Median List Price                             | 179,900  | 175,000 | -2.72%  |
| Median Sale Price                             | 174,650  | 170,000 | -2.66%  |
| Median Percent of Selling Price to List Price | 98.46%   | 98.47%  | 0.01%   |
| Median Days on Market to Sale                 | 30.00    | 29.00   | -3.33%  |
| End of Month Inventory                        | 2,979    | 2,737   | -8.12%  |
| Months Supply of Inventory                    | 3.64     | 3.28    | -9.89%  |

#### Sales Success for December 2018 is Positive

Overall, with Median Prices falling and Days on Market decreasing, the Listed versus Closed Ratio finished weak this month.

There were 749 New Listings in December 2018, down **8.21%** from last year at 816. Furthermore, there were 662 Closed Listings this month versus last year at 762, a **-13.12%** decrease.