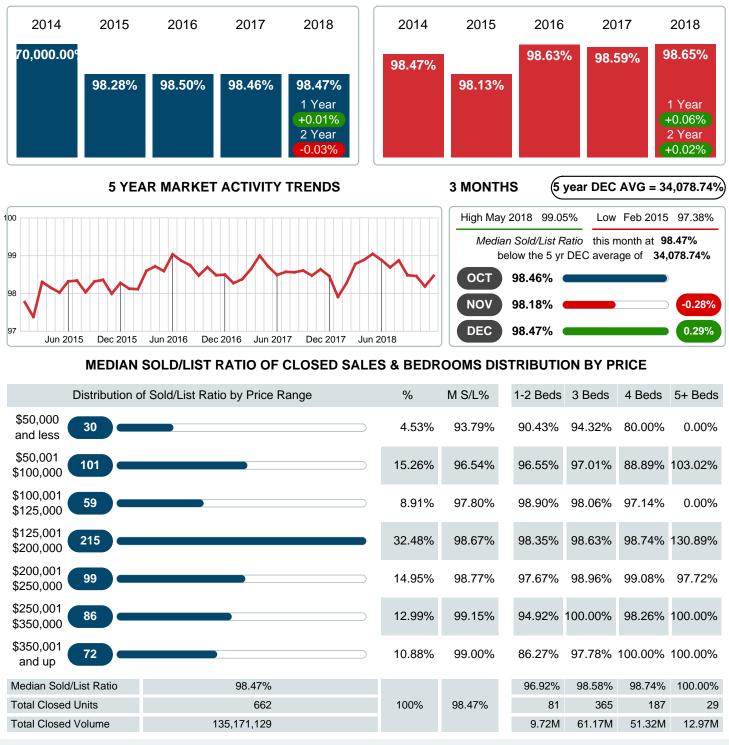

## December 2018

Area Delimited by County Of Tulsa - Residential Property Type

YEAR TO DATE (YTD)

### MEDIAN PERCENT OF SELLING PRICE TO LISTING PRICE

Report produced on Jul 19, 2023 for MLS Technology Inc.

Contact: MLS Technology Inc.

Phone: 918-663-7500

Email: support@mlstechnology.com

RELLDATUM