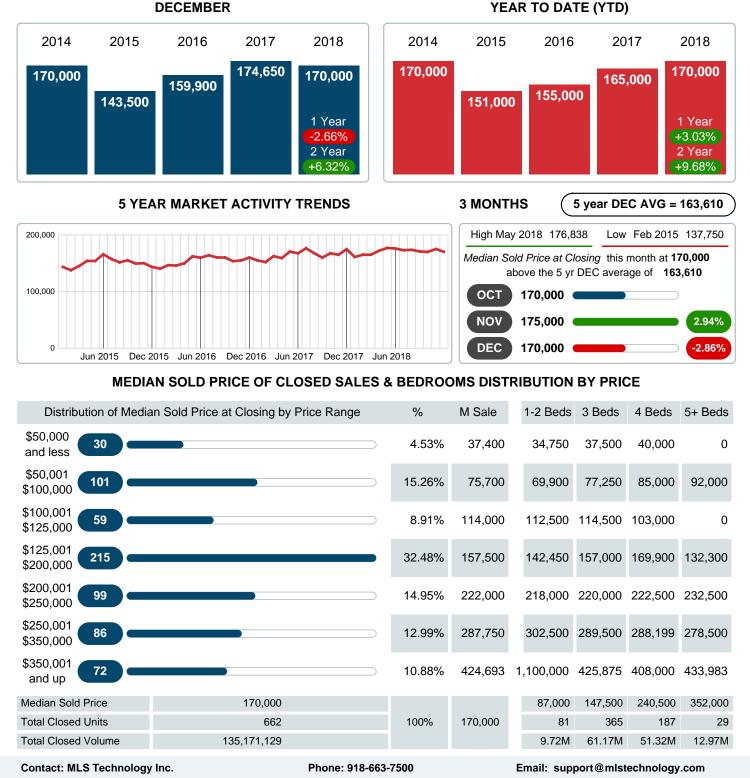

# December 2018

Area Delimited by County Of Tulsa - Residential Property Type

### MEDIAN SOLD PRICE AT CLOSING

Report produced on Jul 19, 2023 for MLS Technology Inc.

Reports produced and compiled by RE STATS Inc. Information is deemed reliable but not guaranteed. Does not reflect all market activity.

Page 9 of 11

DECEMBER

#### **Median Sale Price Falling**

According to the preliminary trends, this market area has experienced some downward momentum with the decline of Median Price this month. Prices dipped **2.66%** in December 2018 to \$170,000 versus the previous year at \$174,650.