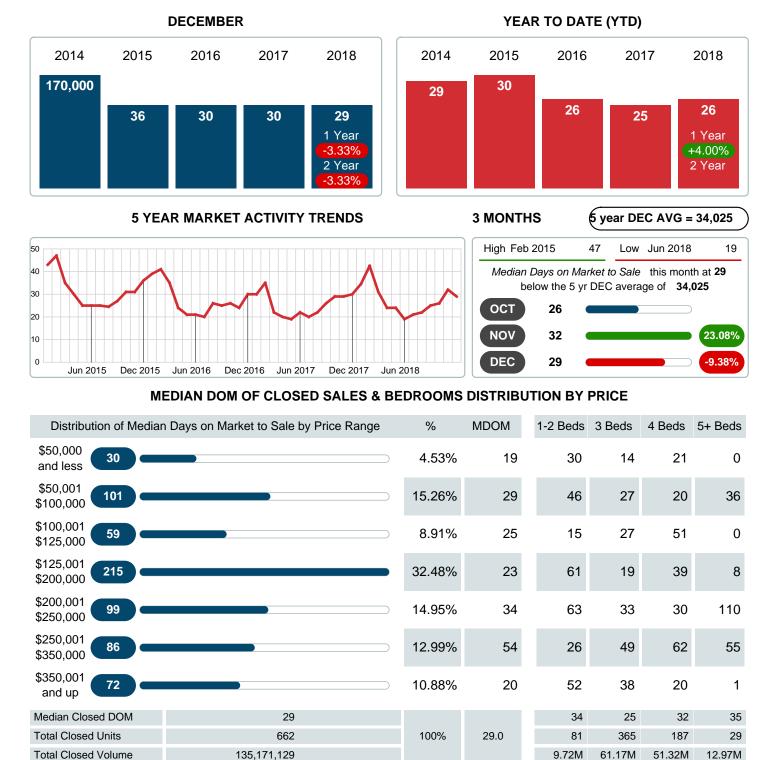

# December 2018

Area Delimited by County Of Tulsa - Residential Property Type

### MEDIAN DAYS ON MARKET TO SALE

Report produced on Jul 19, 2023 for MLS Technology Inc.

Contact: MLS Technology Inc.

Phone: 918-663-7500

Email: support@mlstechnology.com

DECEMBER

#### **Median Days on Market Shortens**

The median number of **29.00** days that homes spent on the market before selling decreased by 1.00 days or **3.33%** in December 2018 compared to last year's same month at **30.00** DOM.