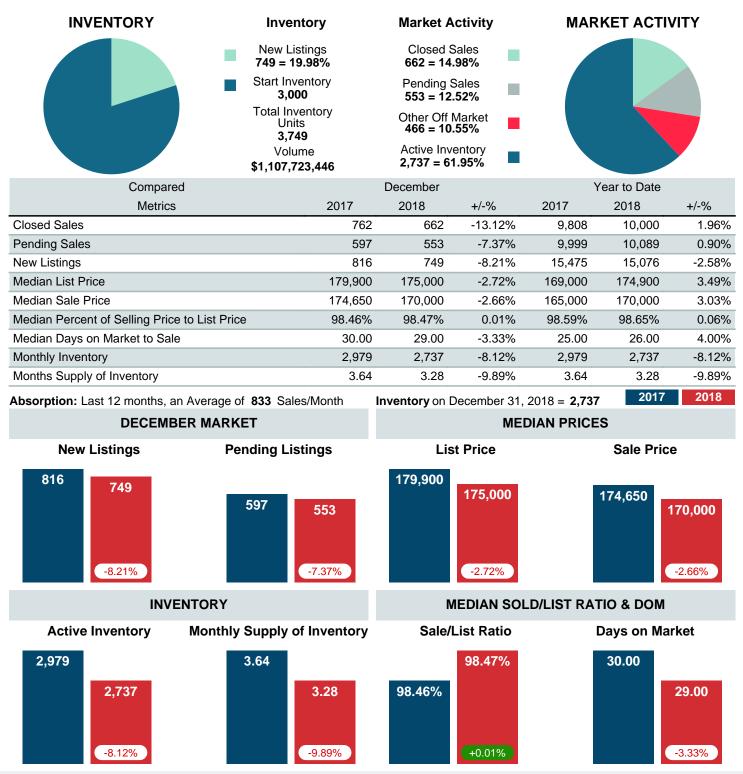

### MONTHLY INVENTORY ANALYSIS

Report produced on Jul 19, 2023 for MLS Technology Inc.

| Compared                                      | December |         |         |
|-----------------------------------------------|----------|---------|---------|
| Metrics                                       | 2017     | 2018    | +/-%    |
| Closed Listings                               | 762      | 662     | -13.12% |
| Pending Listings                              | 597      | 553     | -7.37%  |
| New Listings                                  | 816      | 749     | -8.21%  |
| Median List Price                             | 179,900  | 175,000 | -2.72%  |
| Median Sale Price                             | 174,650  | 170,000 | -2.66%  |
| Median Percent of Selling Price to List Price | 98.46%   | 98.47%  | 0.01%   |
| Median Days on Market to Sale                 | 30.00    | 29.00   | -3.33%  |
| End of Month Inventory                        | 2,979    | 2,737   | -8.12%  |
| Months Supply of Inventory                    | 3.64     | 3.28    | -9.89%  |

Absorption: Last 12 months, an Average of **833** Sales/Month Active Inventory as of December 31, 2018 = **2,737** 

#### Months Supply of Inventory (MSI) Decreases

The total housing inventory at the end of December 2018 decreased **8.12%** to 2,737 existing homes available for sale. Over the last 12 months this area has had an average of 833 closed sales per month. This represents an unsold inventory index of **3.28** MSI for this period.

#### **Median Days on Market Shortens**

The median number of **29.00** days that homes spent on the market before selling decreased by 1.00 days or **3.33%** in December 2018 compared to last year's same month at **30.00** DOM.

#### Sales Success for December 2018 is Positive

Overall, with Median Prices falling and Days on Market decreasing, the Listed versus Closed Ratio finished weak this month.

There were 749 New Listings in December 2018, down **8.21%** from last year at 816. Furthermore, there were 662 Closed Listings this month versus last year at 762, a **-13.12%** decrease.

Closed versus Listed trends yielded a **88.4%** ratio, down from previous year's, December 2017, at **93.4%**, a **5.35%** downswing. This will certainly create pressure on a decreasing Monthi $_{i,2}^{v}$ s Supply of Inventory (MSI) in the months to come.

### MARKET SUMMARY

Report produced on Jul 19, 2023 for MLS Technology Inc.

Contact: MLS Technology Inc.

Phone: 918-663-7500

Email: support@mlstechnology.com