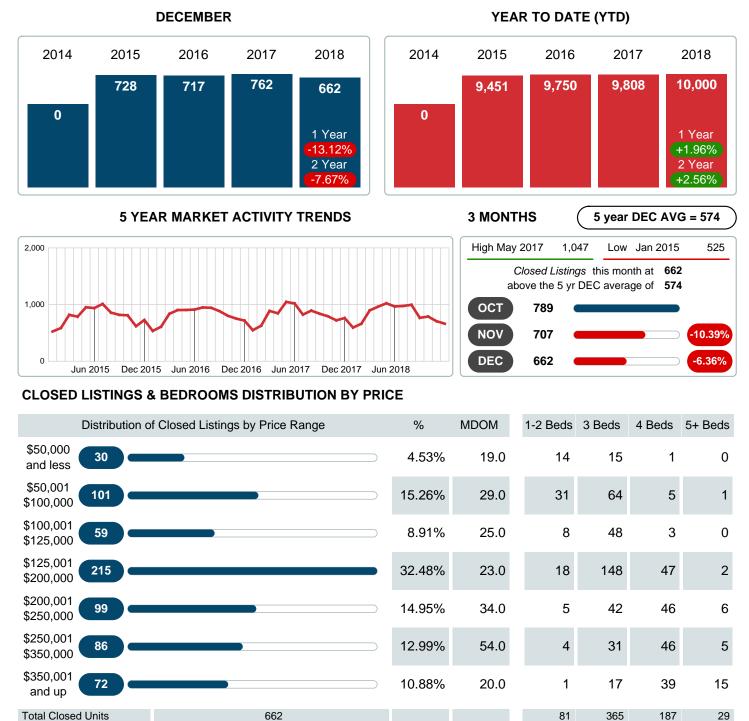

### CLOSED LISTINGS

Report produced on Jul 19, 2023 for MLS Technology Inc.

135,171,129 100% 29.0 9.72M \$170,000 \$87,000 \$147,500 \$240,500 \$352,000

Contact: MLS Technology Inc.

**Total Closed Volume** 

### MONTHLY INVENTORY ANALYSIS

Report produced on Jul 19, 2023 for MLS Technology Inc.

| Compared                                      | December |         |         |
|-----------------------------------------------|----------|---------|---------|
| Metrics                                       | 2017     | 2018    | +/-%    |
| Closed Listings                               | 762      | 662     | -13.12% |
| Pending Listings                              | 597      | 553     | -7.37%  |
| New Listings                                  | 816      | 749     | -8.21%  |
| Median List Price                             | 179,900  | 175,000 | -2.72%  |
| Median Sale Price                             | 174,650  | 170,000 | -2.66%  |
| Median Percent of Selling Price to List Price | 98.46%   | 98.47%  | 0.01%   |
| Median Days on Market to Sale                 | 30.00    | 29.00   | -3.33%  |
| End of Month Inventory                        | 2,979    | 2,737   | -8.12%  |
| Months Supply of Inventory                    | 3.64     | 3.28    | -9.89%  |

#### Sales Success for December 2018 is Positive

Overall, with Median Prices falling and Days on Market decreasing, the Listed versus Closed Ratio finished weak this month.

There were 749 New Listings in December 2018, down **8.21%** from last year at 816. Furthermore, there were 662 Closed Listings this month versus last year at 762, a **-13.12%** decrease.

Closed versus Listed trends yielded a **88.4%** ratio, down from previous year's, December 2017, at **93.4%**, a **5.35%** downswing. This will certainly create pressure on a decreasing Monthi $_{i,2}^{v}$ s Supply of Inventory (MSI) in the months to come.