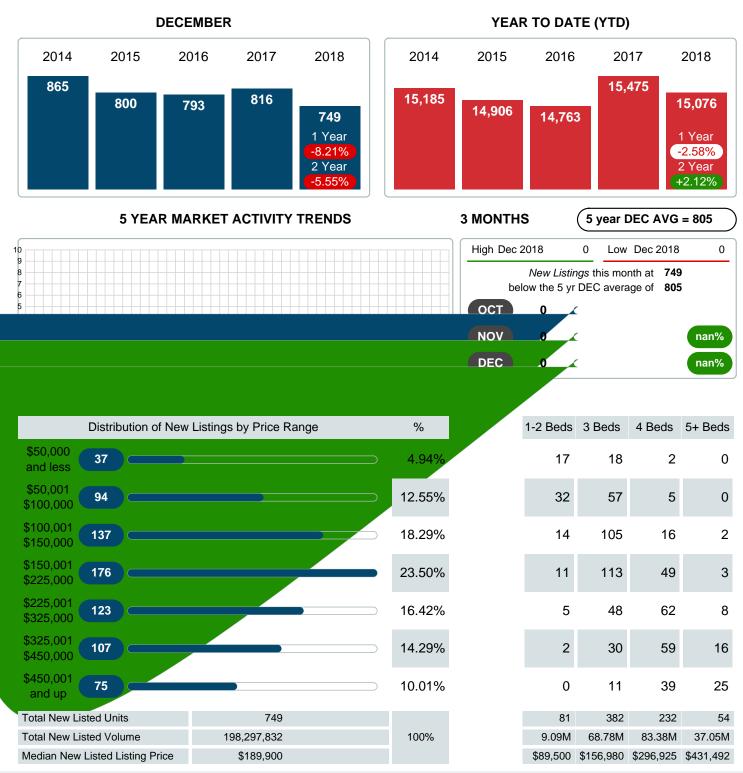

### **NEW LISTINGS**

Report produced on Jul 19, 2023 for MLS Technology Inc.

Contact: MLS Technology Inc.

Phone: 918-663-7500

Email: support@mlstechnology.com

RELLDATUM

### MONTHLY INVENTORY ANALYSIS

Report produced on Jul 19, 2023 for MLS Technology Inc.

| Compared                                      | December |         |         |
|-----------------------------------------------|----------|---------|---------|
| Metrics                                       | 2017     | 2018    | +/-%    |
| Closed Listings                               | 762      | 662     | -13.12% |
| Pending Listings                              | 597      | 553     | -7.37%  |
| New Listings                                  | 816      | 749     | -8.21%  |
| Median List Price                             | 179,900  | 175,000 | -2.72%  |
| Median Sale Price                             | 174,650  | 170,000 | -2.66%  |
| Median Percent of Selling Price to List Price | 98.46%   | 98.47%  | 0.01%   |
| Median Days on Market to Sale                 | 30.00    | 29.00   | -3.33%  |
| End of Month Inventory                        | 2,979    | 2,737   | -8.12%  |
| Months Supply of Inventory                    | 3.64     | 3.28    | -9.89%  |

#### Sales Success for December 2018 is Positive

Overall, with Median Prices falling and Days on Market decreasing, the Listed versus Closed Ratio finished weak this month.

There were 749 New Listings in December 2018, down **8.21%** from last year at 816. Furthermore, there were 662 Closed Listings this month versus last year at 762, a **-13.12%** decrease.