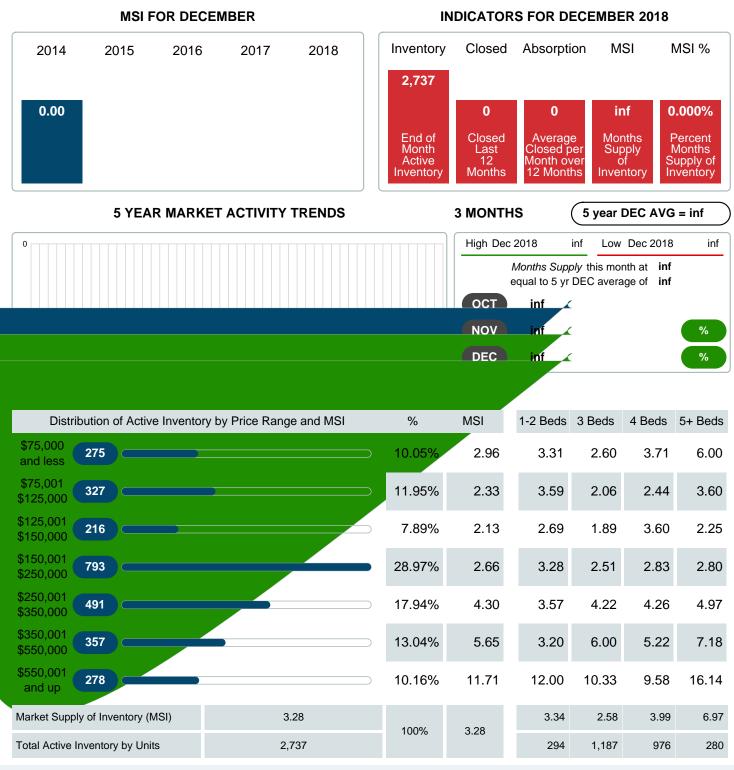

## December 2018

Area Delimited by County Of Tulsa - Residential Property Type

### MONTHS SUPPLY of INVENTORY (MSI)

Report produced on Jul 19, 2023 for MLS Technology Inc.

Contact: MLS Technology Inc.

Phone: 918-663-7500

Email: support@mlstechnology.com

#### Months Supply of Inventory (MSI) Decreases

The total housing inventory at the end of December 2018 decreased **8.12%** to 2,737 existing homes available for sale. Over the last 12 months this area has had an average of 833 closed sales per month. This represents an unsold inventory index of **3.28** MSI for this period.

Absorption: Last 12 months, an Average of **833** Sales/Month Active Inventory as of December 31, 2018 = **2,737** 