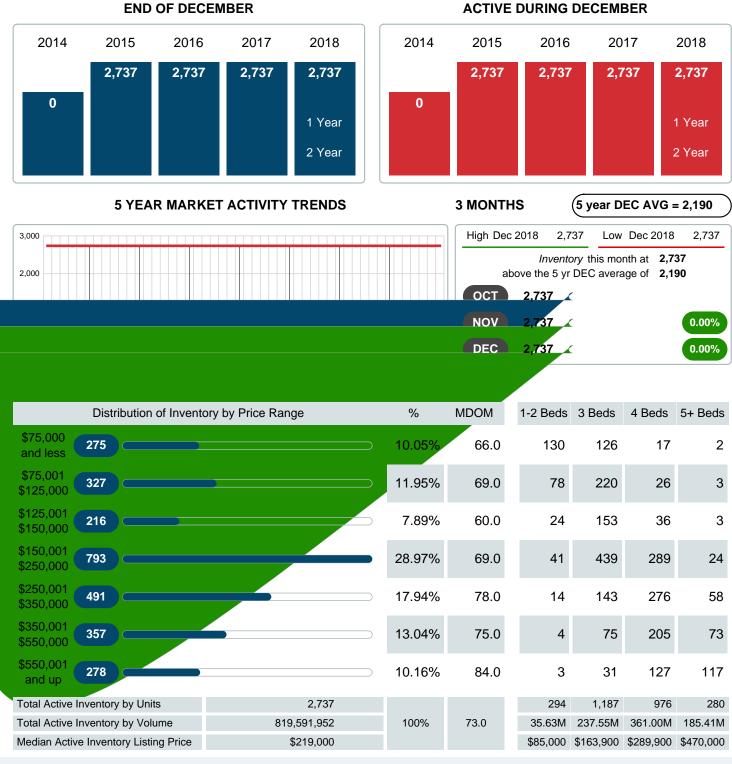

## December 2018

Area Delimited by County Of Tulsa - Residential Property Type

### **ACTIVE INVENTORY**

Report produced on Jul 19, 2023 for MLS Technology Inc.

Contact: MLS Technology Inc.

Phone: 918-663-7500

Email: support@mlstechnology.com

RELEDATUM

Absorption: Last 12 months, an Average of **833** Sales/Month Active Inventory as of December 31, 2018 = **2,737** 