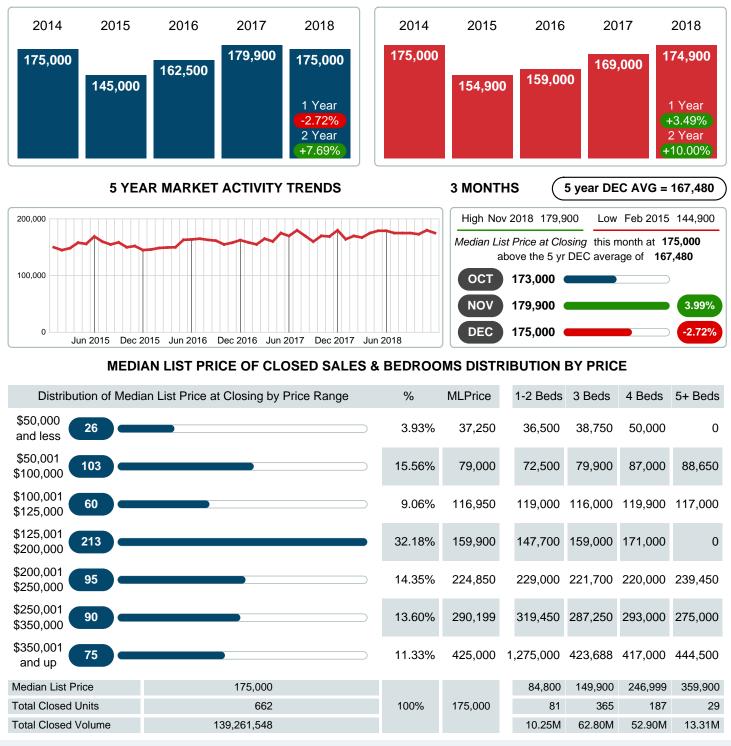

## December 2018

Area Delimited by County Of Tulsa - Residential Property Type

YEAR TO DATE (YTD)

### MEDIAN LIST PRICE AT CLOSING

Report produced on Jul 19, 2023 for MLS Technology Inc.

Contact: MLS Technology Inc.

Phone: 918-663-7500

Email: support@mlstechnology.com

#### **Median Sale Price Falling**

According to the preliminary trends, this market area has experienced some downward momentum with the decline of Median Price this month. Prices dipped **2.66%** in December 2018 to \$170,000 versus the previous year at \$174,650.