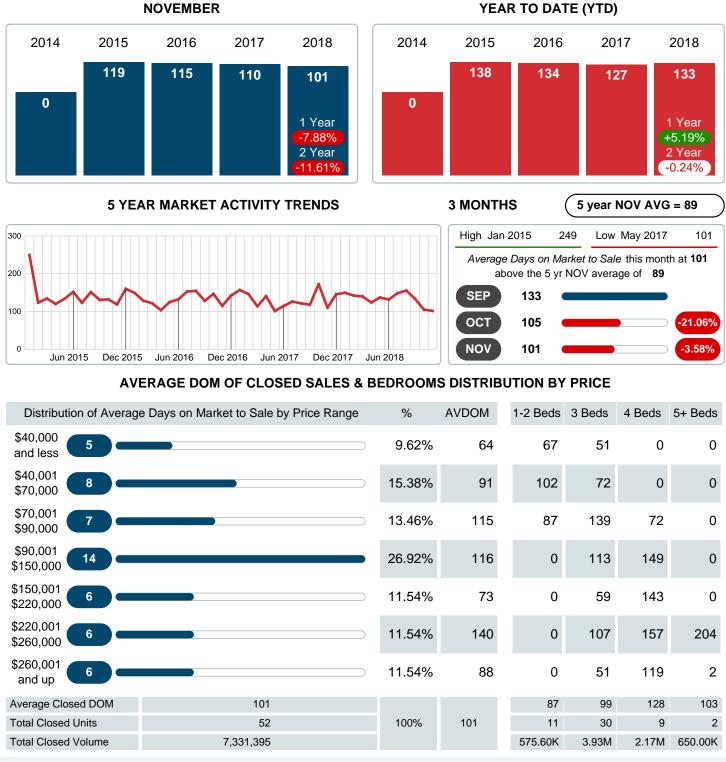

## AVERAGE DAYS ON MARKET TO SALE

Report produced on Jul 19, 2023 for MLS Technology Inc.

Contact: MLS Technology Inc.

Phone: 918-663-7500

Email: support@mlstechnology.com

**NOVEMBER** 

### Average Days on Market Shortens

The average number of **101.44** days that homes spent on the market before selling decreased by 8.67 days or 7.88% in November 2018 compared to last year's same month at 110.11 DOM