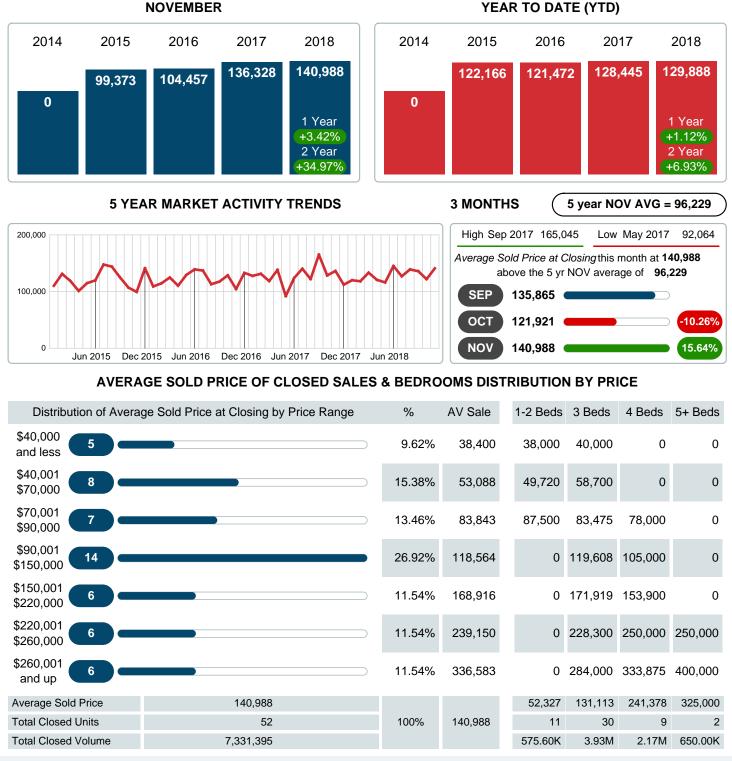

## AVERAGE SOLD PRICE AT CLOSING

Report produced on Jul 19, 2023 for MLS Technology Inc.

Contact: MLS Technology Inc.

Phone: 918-663-7500

Email: support@mlstechnology.com

**NOVEMBER** 

### Average Sale Price Going Up

According to the preliminary trends, this market area has experienced some upward momentum with the increase of Average Price this month. Prices went up 3.42% in November 2018 to \$140,988 versus the previous year at \$136,328.

## **CLOSED LISTINGS**

Report produced on Jul 19, 2023 for MLS Technology Inc.

| \$90,000                   |           |        |       |         |          |           |           |           |
|----------------------------|-----------|--------|-------|---------|----------|-----------|-----------|-----------|
| \$90,001<br>\$150,000 14   |           | 26.92% | 115.9 | 0       | 13       | 1         | 0         |           |
| \$150,001 <b>6</b>         |           | 11.54% | 73.2  | 0       | 5        | 1         | 0         |           |
| \$220,001 6<br>\$260,000 6 |           | 11.54% | 139.7 | 0       | 3        | 2         | 1         |           |
| \$260,001 6                |           | 11.54% | 87.8  | 0       | 1        | 4         | 1         |           |
| Total Closed Units         | 52        |        |       | 11      | 30       | 9         | 2         |           |
| Total Closed Volume        | 7,331,395 | 100%   | 101.4 | 575.60K | 3.93M    | 2.17M     | 650.00K   |           |
| Average Closed Price       | \$140,988 |        |       |         | \$52,327 | \$131,113 | \$241,378 | \$325,000 |
|                            |           |        |       |         |          |           |           |           |