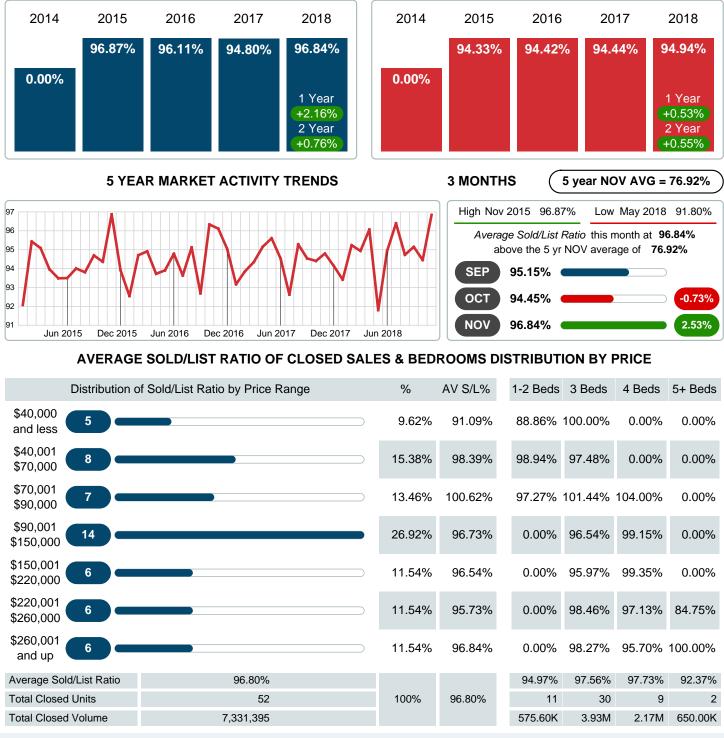

### MONTHLY INVENTORY ANALYSIS

Report produced on Jul 19, 2023 for MLS Technology Inc.

| Compared                                       | November |         |         |  |
|------------------------------------------------|----------|---------|---------|--|
| Metrics                                        | 2017     | 2018    | +/-%    |  |
| Closed Listings                                | 35       | 52      | 48.57%  |  |
| Pending Listings                               | 37       | 32      | -13.51% |  |
| New Listings                                   | 42       | 42      | 0.00%   |  |
| Average List Price                             | 142,902  | 146,325 | 2.40%   |  |
| Average Sale Price                             | 136,328  | 140,988 | 3.42%   |  |
| Average Percent of Selling Price to List Price | 94.80%   | 96.84%  | 2.16%   |  |
| Average Days on Market to Sale                 | 110.11   | 101.44  | -7.88%  |  |
| End of Month Inventory                         | 172      | 166     | -3.49%  |  |
| Months Supply of Inventory                     | 3.71     | 3.43    | -7.48%  |  |

### Months Supply of Inventory (MSI) Decreases

The total housing inventory at the end of November 2018 decreased 3.49% to 166 existing homes available for sale. Over the last 12 months this area has had an average of 48 closed sales per month. This represents an unsold inventory index of 3.43 MSI for this period.

### Average Sale Price Going Up

According to the preliminary trends, this market area has experienced some upward momentum with the increase of Average Price this month. Prices went up 3.42% in November 2018 to \$140,988 versus the previous year at \$136,328.

### Average Days on Market Shortens

The average number of **101.44** days that homes spent on the market before selling decreased by 8.67 days or 7.88% in November 2018 compared to last year's same month at 110.11 DOM

### Sales Success for November 2018 is Positive

Overall, with Average Prices going up and Days on Market decreasing, the Listed versus Closed Ratio finished strong this month.

There were 42 New Listings in November 2018, down 0.00% from last year at 42. Furthermore, there were 52 Closed Listings this month versus last year at 35, a 48.57% increase.

Closed versus Listed trends yielded a 123.8% ratio, up from previous year's, November 2017, at 83.3%, a 48.57% upswing. This will certainly create pressure on a decreasing Monthi 1/2s Supply of Inventory (MSI) in the months to come.

## **CLOSED LISTINGS**

Report produced on Jul 19, 2023 for MLS Technology Inc.

| \$90,000                   |           |        |       |         |          |           |           |           |
|----------------------------|-----------|--------|-------|---------|----------|-----------|-----------|-----------|
| \$90,001<br>\$150,000 14   |           | 26.92% | 115.9 | 0       | 13       | 1         | 0         |           |
| \$150,001 <b>6</b>         |           | 11.54% | 73.2  | 0       | 5        | 1         | 0         |           |
| \$220,001 6<br>\$260,000 6 |           | 11.54% | 139.7 | 0       | 3        | 2         | 1         |           |
| \$260,001 6                |           | 11.54% | 87.8  | 0       | 1        | 4         | 1         |           |
| Total Closed Units         | 52        |        |       | 11      | 30       | 9         | 2         |           |
| Total Closed Volume        | 7,331,395 | 100%   | 101.4 | 575.60K | 3.93M    | 2.17M     | 650.00K   |           |
| Average Closed Price       | \$140,988 |        |       |         | \$52,327 | \$131,113 | \$241,378 | \$325,000 |
|                            |           |        |       |         |          |           |           |           |