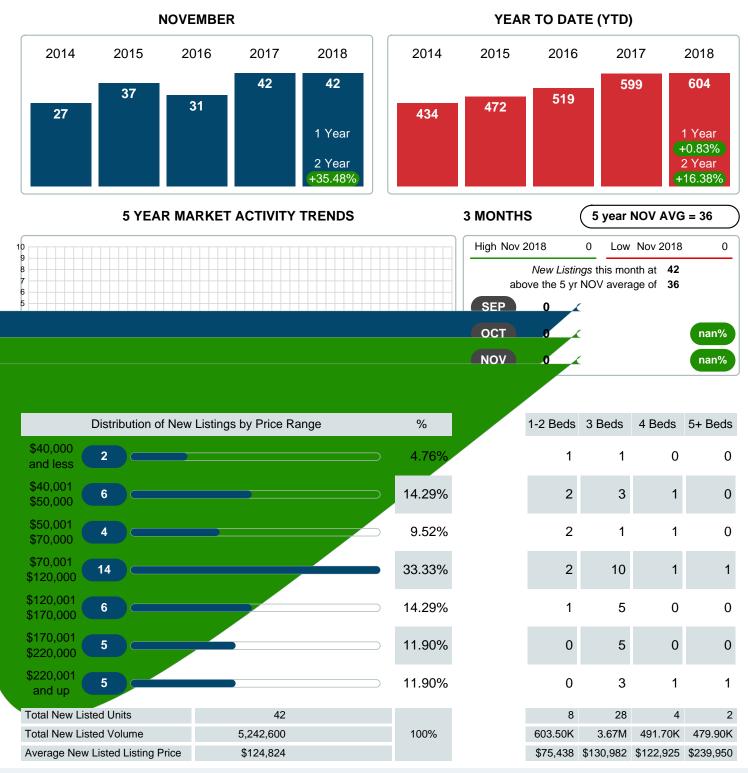

### **NEW LISTINGS**

Report produced on Jul 19, 2023 for MLS Technology Inc.

Contact: MLS Technology Inc.

Phone: 918-663-7500

Email: support@mlstechnology.com

RELEDATUM

### Sales Success for November 2018 is Positive

Overall, with Average Prices going up and Days on Market decreasing, the Listed versus Closed Ratio finished strong this month.

There were 42 New Listings in November 2018, down 0.00% from last year at 42. Furthermore, there were 52 Closed Listings this month versus last year at 35, a 48.57% increase.