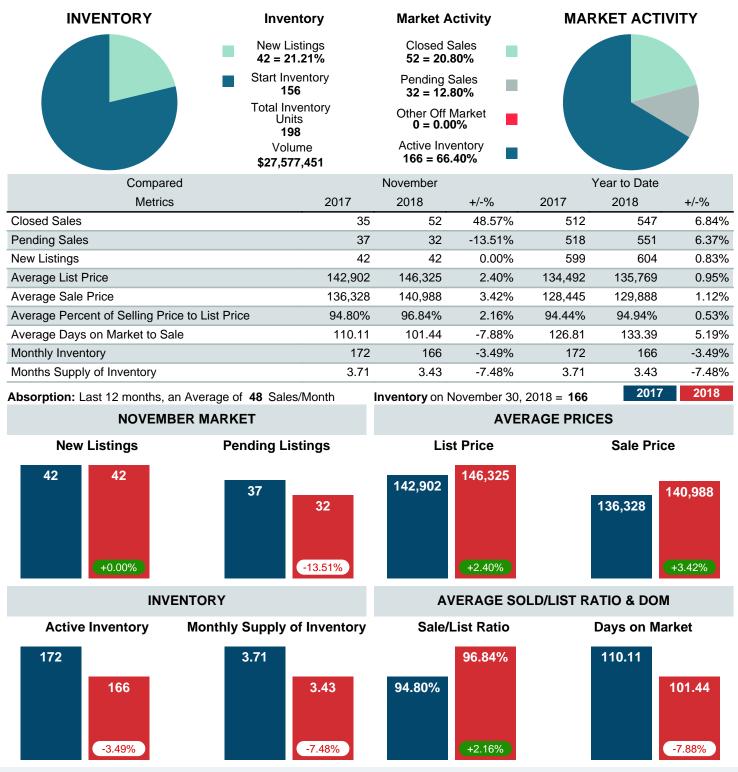

### MONTHLY INVENTORY ANALYSIS

Report produced on Jul 19, 2023 for MLS Technology Inc.

| Compared                                       | November |         |         |  |
|------------------------------------------------|----------|---------|---------|--|
| Metrics                                        | 2017     | 2018    | +/-%    |  |
| Closed Listings                                | 35       | 52      | 48.57%  |  |
| Pending Listings                               | 37       | 32      | -13.51% |  |
| New Listings                                   | 42       | 42      | 0.00%   |  |
| Average List Price                             | 142,902  | 146,325 | 2.40%   |  |
| Average Sale Price                             | 136,328  | 140,988 | 3.42%   |  |
| Average Percent of Selling Price to List Price | 94.80%   | 96.84%  | 2.16%   |  |
| Average Days on Market to Sale                 | 110.11   | 101.44  | -7.88%  |  |
| End of Month Inventory                         | 172      | 166     | -3.49%  |  |
| Months Supply of Inventory                     | 3.71     | 3.43    | -7.48%  |  |

Absorption: Last 12 months, an Average of 48 Sales/Month Active Inventory as of November 30, 2018 = 166

### Months Supply of Inventory (MSI) Decreases

The total housing inventory at the end of November 2018 decreased 3.49% to 166 existing homes available for sale. Over the last 12 months this area has had an average of 48 closed sales per month. This represents an unsold inventory index of 3.43 MSI for this period.

### Average Sale Price Going Up

According to the preliminary trends, this market area has experienced some upward momentum with the increase of Average Price this month. Prices went up 3.42% in November 2018 to \$140,988 versus the previous year at \$136,328.

### Average Days on Market Shortens

The average number of **101.44** days that homes spent on the market before selling decreased by 8.67 days or 7.88% in November 2018 compared to last year's same month at 110.11 DOM

### Sales Success for November 2018 is Positive

Overall, with Average Prices going up and Days on Market decreasing, the Listed versus Closed Ratio finished strong this month.

There were 42 New Listings in November 2018, down 0.00% from last year at 42. Furthermore, there were 52 Closed Listings this month versus last year at 35, a 48.57% increase.

Closed versus Listed trends yielded a 123.8% ratio, up from previous year's, November 2017, at 83.3%, a 48.57% upswing. This will certainly create pressure on a decreasing Monthi 1/2s Supply of Inventory (MSI) in the months to come.