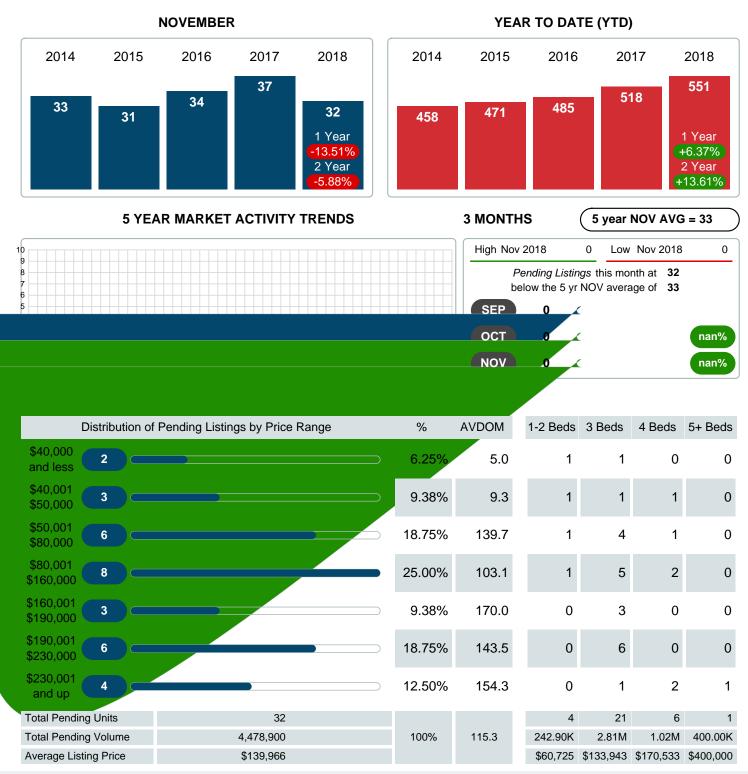

### PENDING LISTINGS

Report produced on Jul 19, 2023 for MLS Technology Inc.

Contact: MLS Technology Inc.

Phone: 918-663-7500

Email: support@mlstechnology.com

RELADATUM

### MONTHLY INVENTORY ANALYSIS

Report produced on Jul 19, 2023 for MLS Technology Inc.

| Compared                                       | November |         |         |  |
|------------------------------------------------|----------|---------|---------|--|
| Metrics                                        | 2017     | 2018    | +/-%    |  |
| Closed Listings                                | 35       | 52      | 48.57%  |  |
| Pending Listings                               | 37       | 32      | -13.51% |  |
| New Listings                                   | 42       | 42      | 0.00%   |  |
| Average List Price                             | 142,902  | 146,325 | 2.40%   |  |
| Average Sale Price                             | 136,328  | 140,988 | 3.42%   |  |
| Average Percent of Selling Price to List Price | 94.80%   | 96.84%  | 2.16%   |  |
| Average Days on Market to Sale                 | 110.11   | 101.44  | -7.88%  |  |
| End of Month Inventory                         | 172      | 166     | -3.49%  |  |
| Months Supply of Inventory                     | 3.71     | 3.43    | -7.48%  |  |