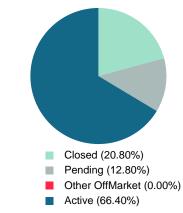

Absorption: Last 12 months, an Average of 48 Sales/Month Active Inventory as of November 30, 2018 = 166

## **ACTIVE INVENTORY**

Report produced on Jul 19, 2023 for MLS Technology Inc.

Contact: MLS Technology Inc.

Phone: 918-663-7500

Email: support@mlstechnology.com