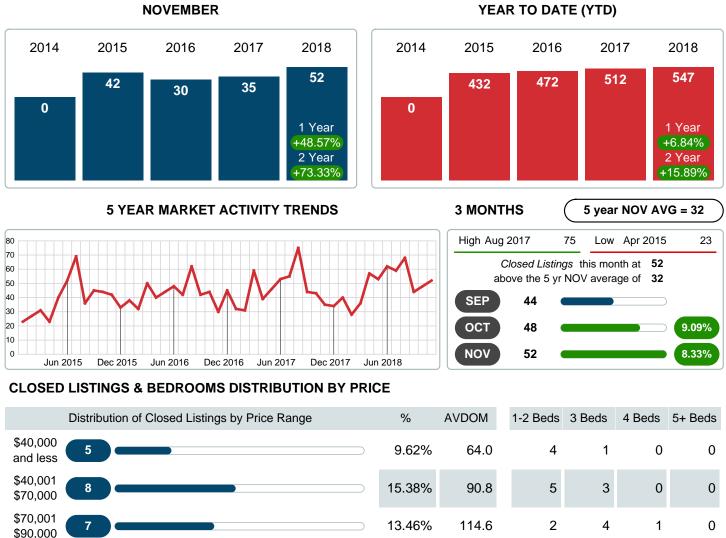

## **CLOSED LISTINGS**

Report produced on Jul 19, 2023 for MLS Technology Inc.

| \$90,000                   |           |        |       |         |          |           |           |           |
|----------------------------|-----------|--------|-------|---------|----------|-----------|-----------|-----------|
| \$90,001<br>\$150,000 14   |           | 26.92% | 115.9 | 0       | 13       | 1         | 0         |           |
| \$150,001 <b>6</b>         |           | 11.54% | 73.2  | 0       | 5        | 1         | 0         |           |
| \$220,001 6<br>\$260,000 6 |           | 11.54% | 139.7 | 0       | 3        | 2         | 1         |           |
| \$260,001 6                |           | 11.54% | 87.8  | 0       | 1        | 4         | 1         |           |
| Total Closed Units         | 52        |        |       | 11      | 30       | 9         | 2         |           |
| Total Closed Volume        | 7,331,395 | 100%   | 101.4 | 575.60K | 3.93M    | 2.17M     | 650.00K   |           |
| Average Closed Price       | \$140,988 |        |       |         | \$52,327 | \$131,113 | \$241,378 | \$325,000 |
|                            |           |        |       |         |          |           |           |           |

### Sales Success for November 2018 is Positive

Overall, with Average Prices going up and Days on Market decreasing, the Listed versus Closed Ratio finished strong this month.

There were 42 New Listings in November 2018, down 0.00% from last year at 42. Furthermore, there were 52 Closed Listings this month versus last year at 35, a 48.57% increase.

Closed versus Listed trends yielded a 123.8% ratio, up from previous year's, November 2017, at 83.3%, a 48.57% upswing. This will certainly create pressure on a decreasing Monthi 1/2s Supply of Inventory (MSI) in the months to come.