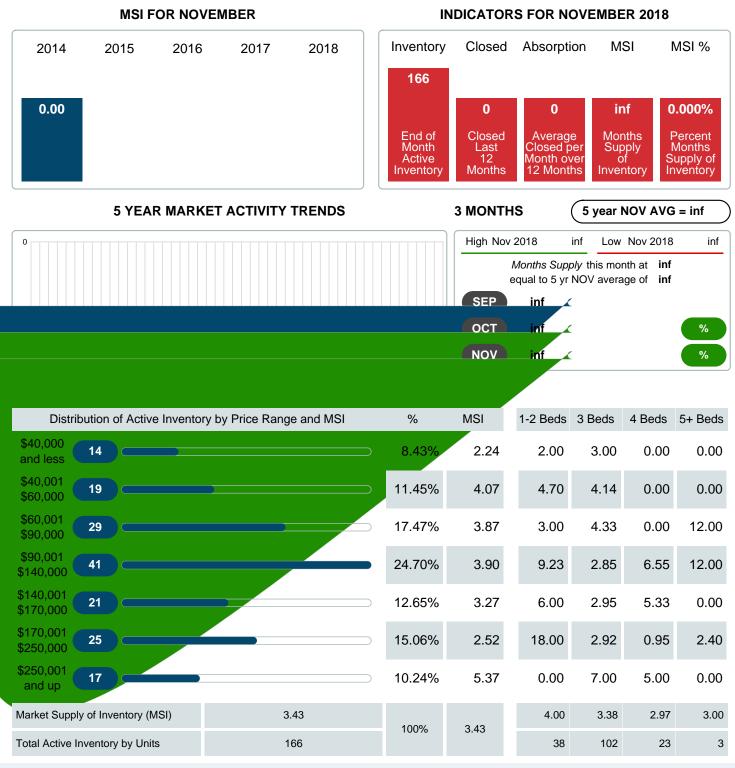

## MONTHS SUPPLY of INVENTORY (MSI)

Report produced on Jul 19, 2023 for MLS Technology Inc.

Contact: MLS Technology Inc.

Phone: 918-663-7500

Email: support@mlstechnology.com

### Months Supply of Inventory (MSI) Decreases

The total housing inventory at the end of November 2018 decreased 3.49% to 166 existing homes available for sale. Over the last 12 months this area has had an average of 48 closed sales per month. This represents an unsold inventory index of 3.43 MSI for this period.

Absorption: Last 12 months, an Average of 48 Sales/Month Active Inventory as of November 30, 2018 = 166