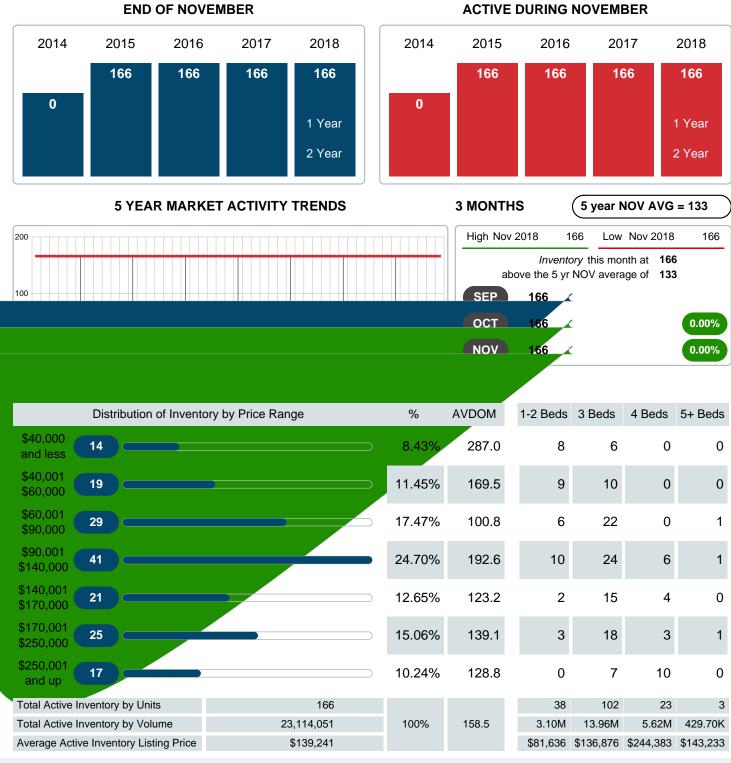

## **ACTIVE INVENTORY**

Report produced on Jul 19, 2023 for MLS Technology Inc.

Contact: MLS Technology Inc.

Phone: 918-663-7500

Email: support@mlstechnology.com

Absorption: Last 12 months, an Average of 48 Sales/Month Active Inventory as of November 30, 2018 = 166

### Months Supply of Inventory (MSI) Decreases

The total housing inventory at the end of November 2018 decreased 3.49% to 166 existing homes available for sale. Over the last 12 months this area has had an average of 48 closed sales per month. This represents an unsold inventory index of 3.43 MSI for this period.