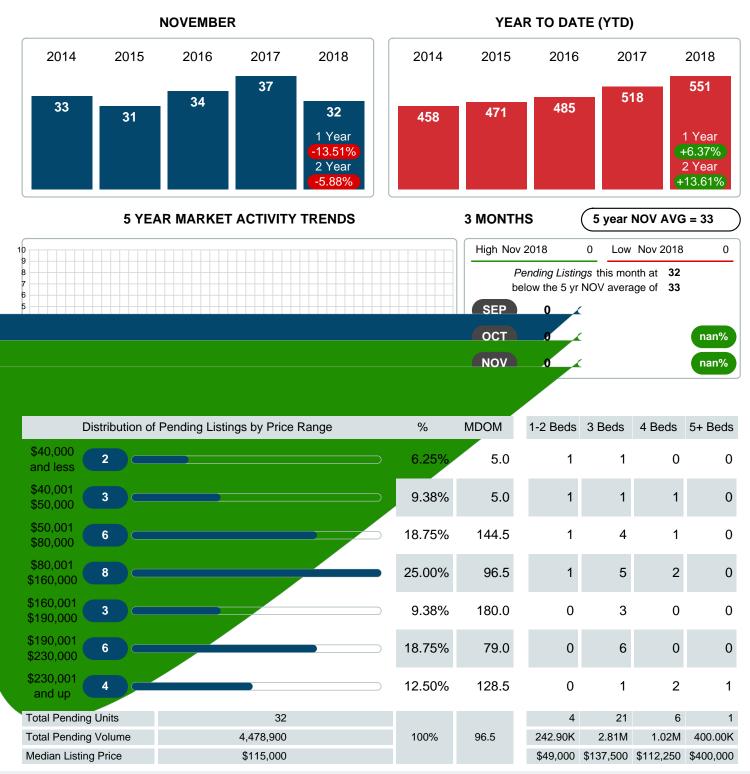

### MONTHLY INVENTORY ANALYSIS

Report produced on Jul 19, 2023 for MLS Technology Inc.

| Compared                                      | November |         |         |
|-----------------------------------------------|----------|---------|---------|
| Metrics                                       | 2017     | 2018    | +/-%    |
| Closed Listings                               | 35       | 52      | 48.57%  |
| Pending Listings                              | 37       | 32      | -13.51% |
| New Listings                                  | 42       | 42      | 0.00%   |
| Median List Price                             | 139,000  | 114,850 | -17.37% |
| Median Sale Price                             | 130,000  | 111,025 | -14.60% |
| Median Percent of Selling Price to List Price | 97.44%   | 98.09%  | 0.67%   |
| Median Days on Market to Sale                 | 97.00    | 77.00   | -20.62% |
| End of Month Inventory                        | 172      | 166     | -3.49%  |
| Months Supply of Inventory                    | 3.71     | 3.43    | -7.48%  |

#### Sales Success for November 2018 is Positive

Overall, with Median Prices falling and Days on Market decreasing, the Listed versus Closed Ratio finished strong this month.

There were 42 New Listings in November 2018, down 0.00% from last year at 42. Furthermore, there were 52 Closed Listings this month versus last year at 35, a 48.57% increase.

### **NEW LISTINGS**

Report produced on Jul 19, 2023 for MLS Technology Inc.

Contact: MLS Technology Inc.

Phone: 918-663-7500

Email: support@mlstechnology.com