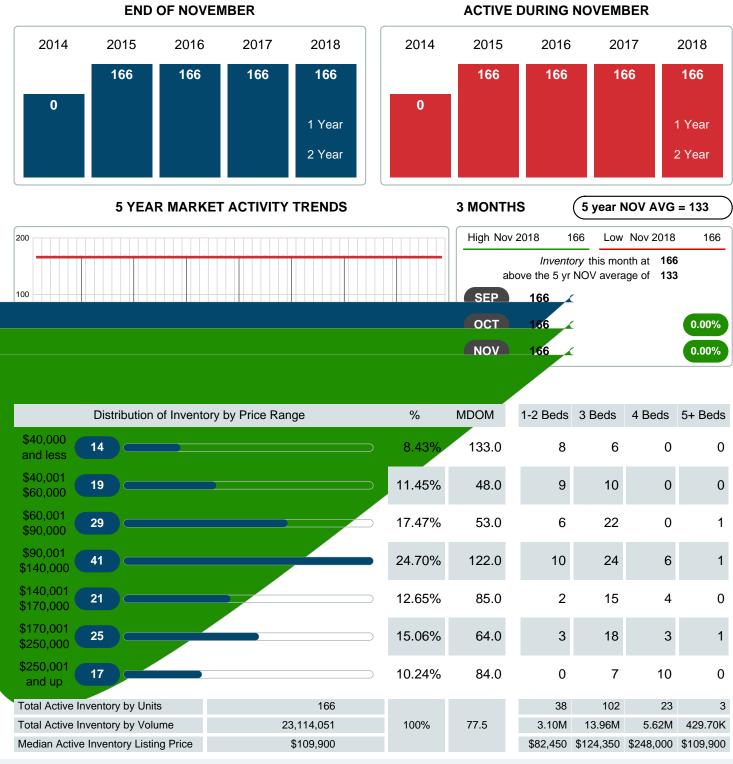

## **ACTIVE INVENTORY**

Report produced on Jul 19, 2023 for MLS Technology Inc.

Contact: MLS Technology Inc.

Phone: 918-663-7500

Email: support@mlstechnology.com

Absorption: Last 12 months, an Average of 48 Sales/Month Active Inventory as of November 30, 2018 = 166