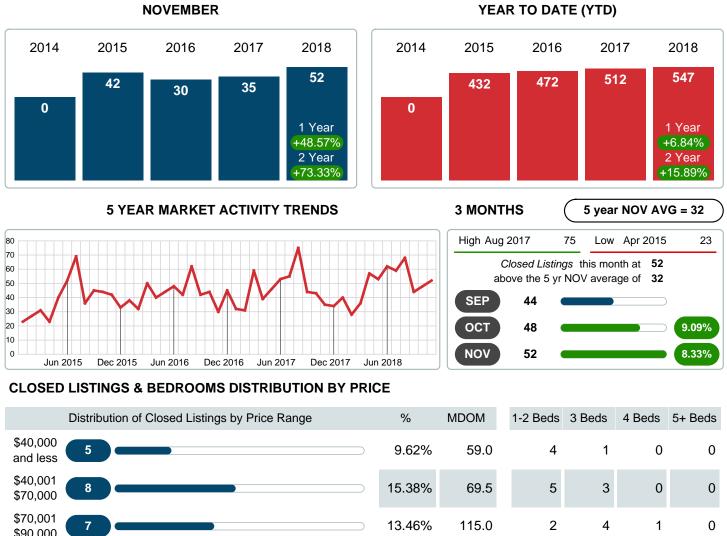

### MONTHLY INVENTORY ANALYSIS

Report produced on Jul 19, 2023 for MLS Technology Inc.

| Compared                                      | November |         |         |
|-----------------------------------------------|----------|---------|---------|
| Metrics                                       | 2017     | 2018    | +/-%    |
| Closed Listings                               | 35       | 52      | 48.57%  |
| Pending Listings                              | 37       | 32      | -13.51% |
| New Listings                                  | 42       | 42      | 0.00%   |
| Median List Price                             | 139,000  | 114,850 | -17.37% |
| Median Sale Price                             | 130,000  | 111,025 | -14.60% |
| Median Percent of Selling Price to List Price | 97.44%   | 98.09%  | 0.67%   |
| Median Days on Market to Sale                 | 97.00    | 77.00   | -20.62% |
| End of Month Inventory                        | 172      | 166     | -3.49%  |
| Months Supply of Inventory                    | 3.71     | 3.43    | -7.48%  |

#### Median Days on Market Shortens

The median number of 77.00 days that homes spent on the market before selling decreased by 20.00 days or 20.62% in November 2018 compared to last year's same month at 97.00 DOM

## PENDING LISTINGS

Report produced on Jul 19, 2023 for MLS Technology Inc.

Contact: MLS Technology Inc.

Phone: 918-663-7500

Email: support@mlstechnology.com

RELADATUM