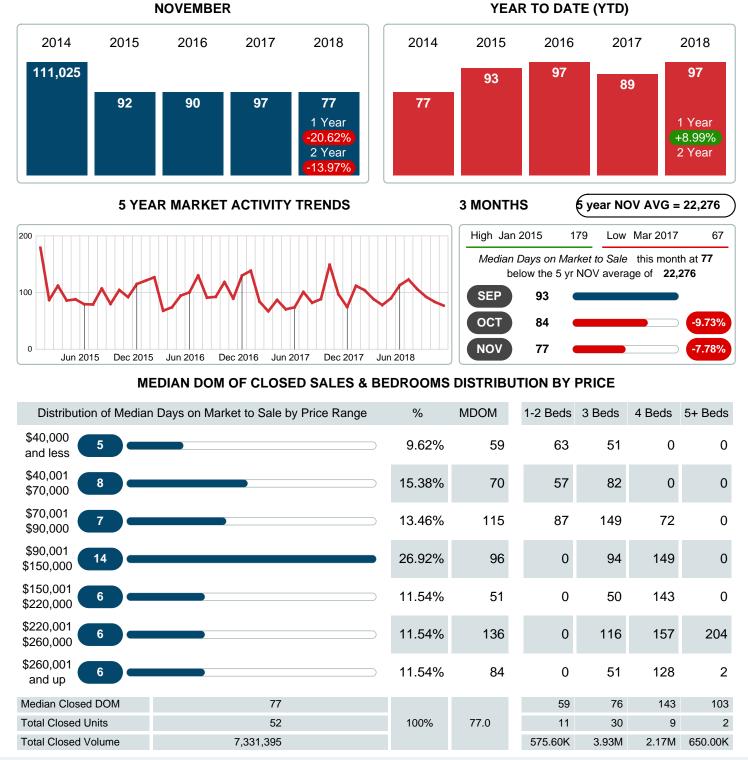

## MEDIAN DAYS ON MARKET TO SALE

Report produced on Jul 19, 2023 for MLS Technology Inc.

Contact: MLS Technology Inc.

Phone: 918-663-7500

Email: support@mlstechnology.com

**NOVEMBER** 

RELLDATUM

#### Median Days on Market Shortens

The median number of 77.00 days that homes spent on the market before selling decreased by 20.00 days or 20.62% in November 2018 compared to last year's same month at 97.00 DOM

## **CLOSED LISTINGS**

Report produced on Jul 19, 2023 for MLS Technology Inc.

|                        | Distribution of Closed Listings by Price Range | %      | MDOM  | 1-2 Beds | 3 Beds    | 4 Beds    | 5+ Beds   |  |  |
|------------------------|------------------------------------------------|--------|-------|----------|-----------|-----------|-----------|--|--|
| \$40,000<br>and less   | 5                                              | 9.62%  | 59.0  | 4        | 1         | 0         | 0         |  |  |
| \$40,001<br>\$70,000   | 8                                              | 15.38% | 69.5  | 5        | 3         | 0         | 0         |  |  |
| \$70,001<br>\$90,000   | 7                                              | 13.46% | 115.0 | 2        | 4         | 1         | 0         |  |  |
| \$90,001<br>\$150,000  | 14                                             | 26.92% | 96.0  | 0        | 13        | 1         | 0         |  |  |
| \$150,001<br>\$220,000 | 6                                              | 11.54% | 51.0  | 0        | 5         | 1         | 0         |  |  |
| \$220,001<br>\$260,000 | 6                                              | 11.54% | 135.5 | 0        | 3         | 2         | 1         |  |  |
| \$260,001<br>and up    | 6                                              | 11.54% | 84.0  | 0        | 1         | 4         | 1         |  |  |
| Total Close            | d Units 52                                     |        |       | 11       | 30        | 9         | 2         |  |  |
| Total Close            | d Volume 7,331,395                             | 100%   | 77.0  | 575.60K  | 3.93M     | 2.17M     | 650.00K   |  |  |
| Median Clos            | sed Price \$111,025                            |        |       | \$42,500 | \$117,250 | \$255,000 | \$325,000 |  |  |
|                        |                                                |        |       |          |           |           |           |  |  |