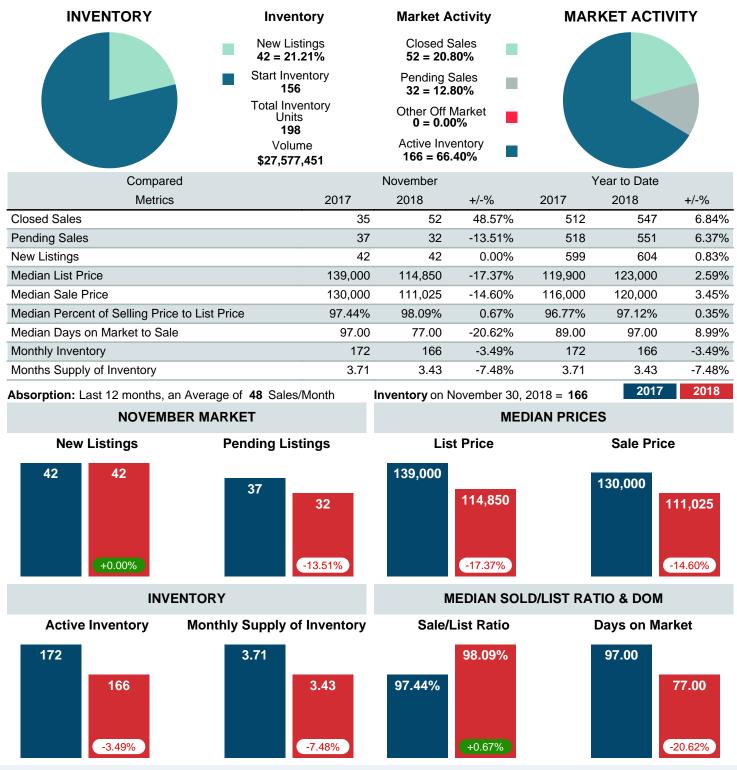

## MARKET SUMMARY

Report produced on Jul 19, 2023 for MLS Technology Inc.

Contact: MLS Technology Inc.

Phone: 918-663-7500

Email: support@mlstechnology.com

### MONTHLY INVENTORY ANALYSIS

Report produced on Jul 19, 2023 for MLS Technology Inc.

| Compared                                      | November |         |         |
|-----------------------------------------------|----------|---------|---------|
| Metrics                                       | 2017     | 2018    | +/-%    |
| Closed Listings                               | 35       | 52      | 48.57%  |
| Pending Listings                              | 37       | 32      | -13.51% |
| New Listings                                  | 42       | 42      | 0.00%   |
| Median List Price                             | 139,000  | 114,850 | -17.37% |
| Median Sale Price                             | 130,000  | 111,025 | -14.60% |
| Median Percent of Selling Price to List Price | 97.44%   | 98.09%  | 0.67%   |
| Median Days on Market to Sale                 | 97.00    | 77.00   | -20.62% |
| End of Month Inventory                        | 172      | 166     | -3.49%  |
| Months Supply of Inventory                    | 3.71     | 3.43    | -7.48%  |

Absorption: Last 12 months, an Average of 48 Sales/Month Active Inventory as of November 30, 2018 = 166

### Months Supply of Inventory (MSI) Decreases

The total housing inventory at the end of November 2018 decreased 3.49% to 166 existing homes available for sale. Over the last 12 months this area has had an average of 48 closed sales per month. This represents an unsold inventory index of 3.43 MSI for this period.

### Median Sale Price Falling

According to the preliminary trends, this market area has experienced some downward momentum with the decline of Median Price this month. Prices dipped 14.60% in November 2018 to \$111,025 versus the previous year at \$130,000.

#### Median Days on Market Shortens

The median number of 77.00 days that homes spent on the market before selling decreased by 20.00 days or 20.62% in November 2018 compared to last year's same month at 97.00 DOM

#### Sales Success for November 2018 is Positive

Overall, with Median Prices falling and Days on Market decreasing, the Listed versus Closed Ratio finished strong this month.

There were 42 New Listings in November 2018, down 0.00% from last year at 42. Furthermore, there were 52 Closed Listings this month versus last year at 35, a 48.57% increase.

Closed versus Listed trends yielded a 123.8% ratio, up from previous year's, November 2017, at 83.3%, a 48.57% upswing. This will certainly create pressure on a decreasing Monthi 1/2s Supply of Inventory (MSI) in the months to come.