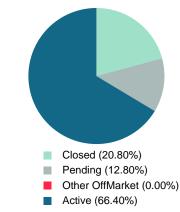

### MONTHLY INVENTORY ANALYSIS

Report produced on Jul 19, 2023 for MLS Technology Inc.

| Compared                                      | November |         |         |
|-----------------------------------------------|----------|---------|---------|
| Metrics                                       | 2017     | 2018    | +/-%    |
| Closed Listings                               | 35       | 52      | 48.57%  |
| Pending Listings                              | 37       | 32      | -13.51% |
| New Listings                                  | 42       | 42      | 0.00%   |
| Median List Price                             | 139,000  | 114,850 | -17.37% |
| Median Sale Price                             | 130,000  | 111,025 | -14.60% |
| Median Percent of Selling Price to List Price | 97.44%   | 98.09%  | 0.67%   |
| Median Days on Market to Sale                 | 97.00    | 77.00   | -20.62% |
| End of Month Inventory                        | 172      | 166     | -3.49%  |
| Months Supply of Inventory                    | 3.71     | 3.43    | -7.48%  |

#### Sales Success for November 2018 is Positive

Overall, with Median Prices falling and Days on Market decreasing, the Listed versus Closed Ratio finished strong this month.

There were 42 New Listings in November 2018, down 0.00% from last year at 42. Furthermore, there were 52 Closed Listings this month versus last year at 35, a 48.57% increase.

Closed versus Listed trends yielded a 123.8% ratio, up from previous year's, November 2017, at 83.3%, a 48.57% upswing. This will certainly create pressure on a decreasing Monthi 1/2s Supply of Inventory (MSI) in the months to come.