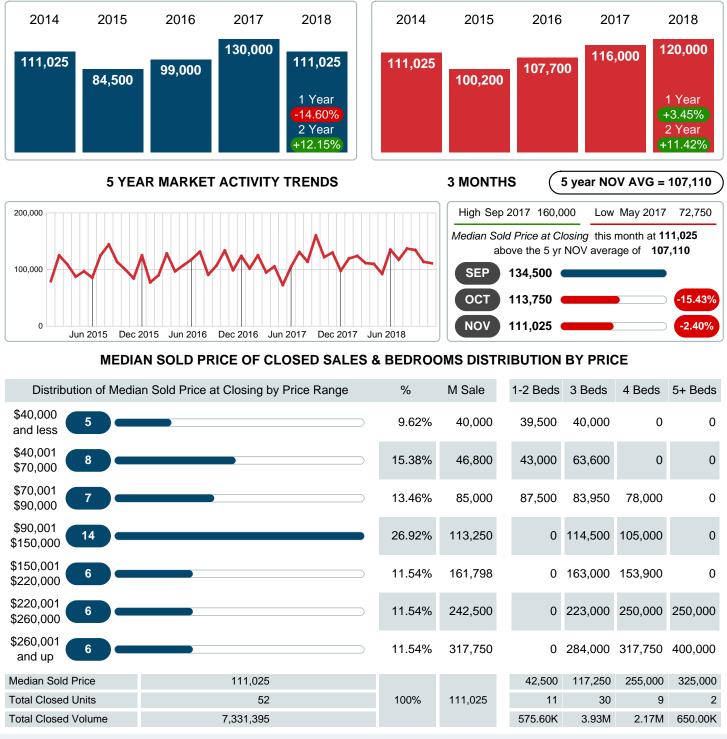

## MEDIAN SOLD PRICE AT CLOSING

Report produced on Jul 19, 2023 for MLS Technology Inc.

Contact: MLS Technology Inc.

Phone: 918-663-7500

Email: support@mlstechnology.com

**NOVEMBER** 

### Median Sale Price Falling

According to the preliminary trends, this market area has experienced some downward momentum with the decline of Median Price this month. Prices dipped 14.60% in November 2018 to \$111,025 versus the previous year at \$130,000.

## **CLOSED LISTINGS**

Report produced on Jul 19, 2023 for MLS Technology Inc.

|                        | Distribution of Closed Listings by Price Range | %      | MDOM  | 1-2 Beds | 3 Beds    | 4 Beds    | 5+ Beds   |  |  |
|------------------------|------------------------------------------------|--------|-------|----------|-----------|-----------|-----------|--|--|
| \$40,000<br>and less   | 5                                              | 9.62%  | 59.0  | 4        | 1         | 0         | 0         |  |  |
| \$40,001<br>\$70,000   | 8                                              | 15.38% | 69.5  | 5        | 3         | 0         | 0         |  |  |
| \$70,001<br>\$90,000   | 7                                              | 13.46% | 115.0 | 2        | 4         | 1         | 0         |  |  |
| \$90,001<br>\$150,000  | 14                                             | 26.92% | 96.0  | 0        | 13        | 1         | 0         |  |  |
| \$150,001<br>\$220,000 | 6                                              | 11.54% | 51.0  | 0        | 5         | 1         | 0         |  |  |
| \$220,001<br>\$260,000 | 6                                              | 11.54% | 135.5 | 0        | 3         | 2         | 1         |  |  |
| \$260,001<br>and up    | 6                                              | 11.54% | 84.0  | 0        | 1         | 4         | 1         |  |  |
| Total Close            | d Units 52                                     |        |       | 11       | 30        | 9         | 2         |  |  |
| Total Close            | d Volume 7,331,395                             | 100%   | 77.0  | 575.60K  | 3.93M     | 2.17M     | 650.00K   |  |  |
| Median Clos            | sed Price \$111,025                            |        |       | \$42,500 | \$117,250 | \$255,000 | \$325,000 |  |  |
|                        |                                                |        |       |          |           |           |           |  |  |