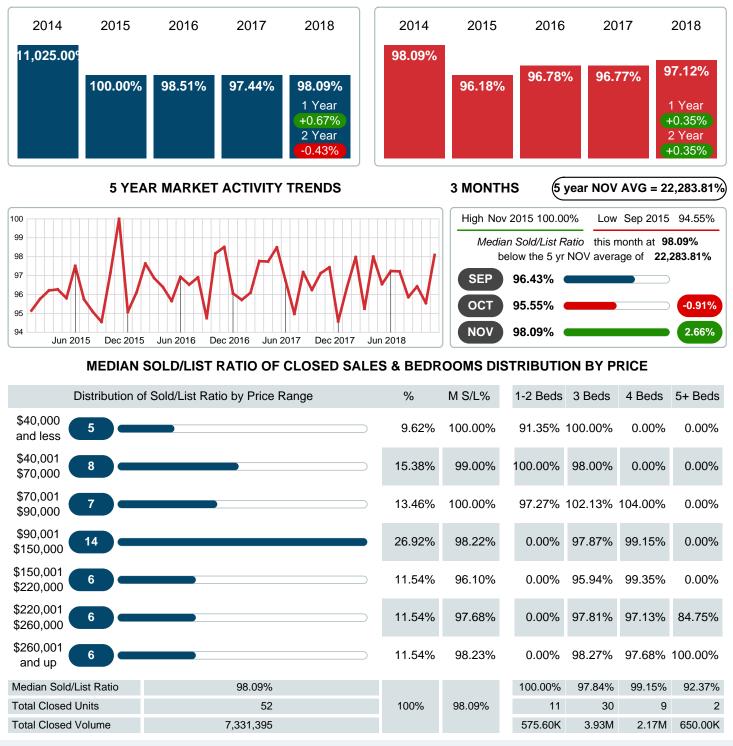

### MEDIAN PERCENT OF SELLING PRICE TO LISTING PRICE

Report produced on Jul 19, 2023 for MLS Technology Inc.

Contact: MLS Technology Inc.

Phone: 918-663-7500

Reports produced and compiled by RE STATS Inc. Information is deemed reliable but not guaranteed. Does not reflect all market activity.

#### Sales Success for November 2018 is Positive

Overall, with Median Prices falling and Days on Market decreasing, the Listed versus Closed Ratio finished strong this month.

There were 42 New Listings in November 2018, down 0.00% from last year at 42. Furthermore, there were 52 Closed Listings this month versus last year at 35, a 48.57% increase.