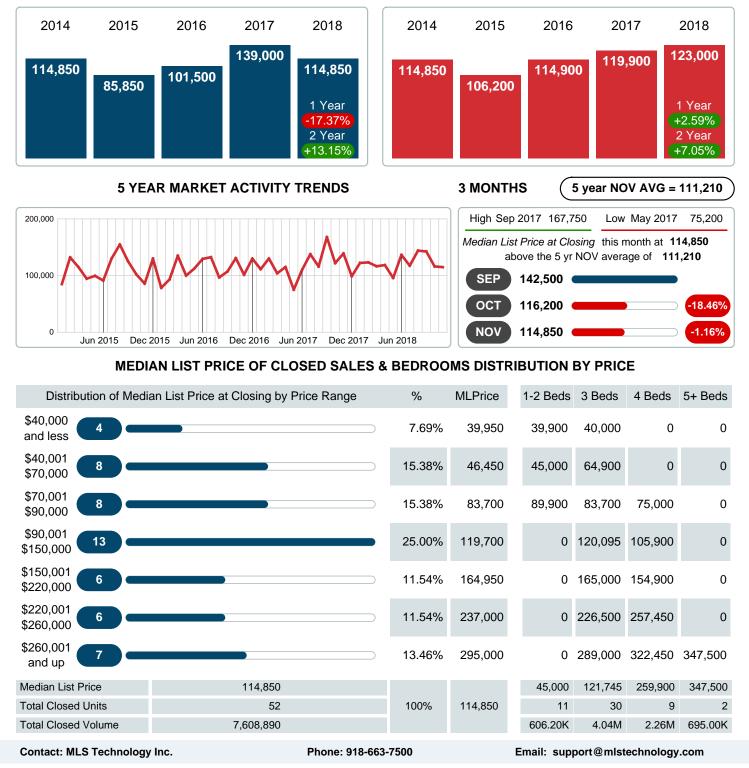

## MEDIAN LIST PRICE AT CLOSING

Report produced on Jul 19, 2023 for MLS Technology Inc.

**NOVEMBER** 

### Median Sale Price Falling

According to the preliminary trends, this market area has experienced some downward momentum with the decline of Median Price this month. Prices dipped 14.60% in November 2018 to \$111,025 versus the previous year at \$130,000.

#### Median Days on Market Shortens

The median number of 77.00 days that homes spent on the market before selling decreased by 20.00 days or 20.62% in November 2018 compared to last year's same month at 97.00 DOM