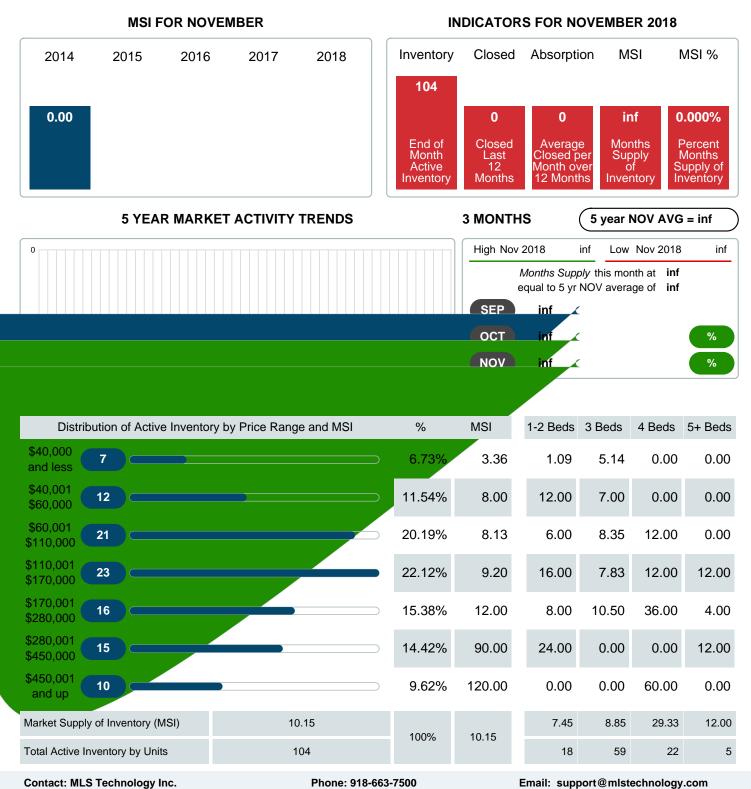

### MONTHS SUPPLY of INVENTORY (MSI)

Report produced on Jul 19, 2023 for MLS Technology Inc.

Area Delimited by County Of Sequoyah - Residential Property Type

### Months Supply of Inventory (MSI) Increases

The total housing inventory at the end of November 2018 rose 16.85% to 104 existing homes available for sale. Over the last 12 months this area has had an average of 10 closed sales per month. This represents an unsold inventory index of 10.15 MSI for this period.