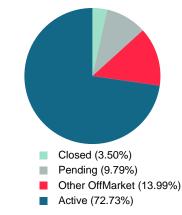

### **ACTIVE INVENTORY**

Report produced on Jul 19, 2023 for MLS Technology Inc.

Contact: MLS Technology Inc.

Phone: 918-663-7500

Email: support@mlstechnology.com

Area Delimited by County Of Sequoyah - Residential Property Type

Absorption: Last 12 months, an Average of 10 Sales/Month Active Inventory as of November 30, 2018 = 104