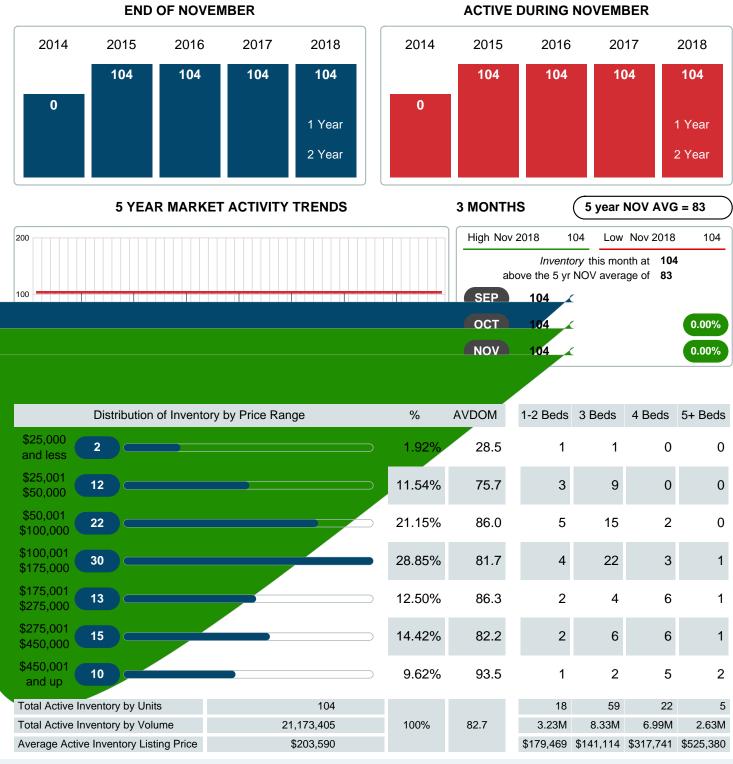

### **ACTIVE INVENTORY**

Report produced on Jul 19, 2023 for MLS Technology Inc.

Contact: MLS Technology Inc.

Phone: 918-663-7500

Email: support@mlstechnology.com

Area Delimited by County Of Sequoyah - Residential Property Type

Absorption: Last 12 months, an Average of 10 Sales/Month Active Inventory as of November 30, 2018 = 104