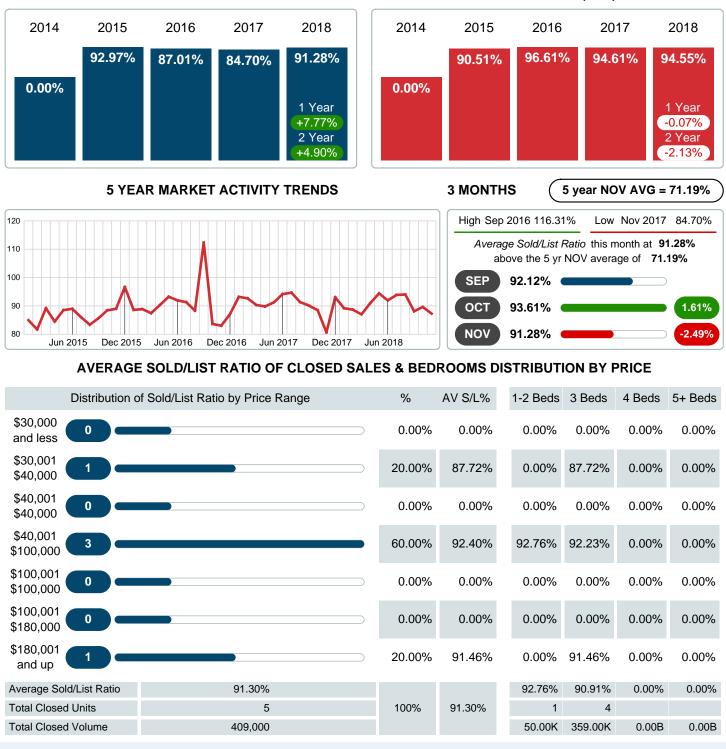

### AVERAGE PERCENT OF SELLING PRICE TO LISTING PRICE

Report produced on Jul 19, 2023 for MLS Technology Inc.

Contact: MLS Technology Inc.

Phone: 918-663-7500

Email: support@mlstechnology.com

#### Sales Success for November 2018 is Positive

Overall, with Average Prices falling and Days on Market increasing, the Listed versus Closed Ratio finished strong this month.

There were 19 New Listings in November 2018, down 13.64% from last year at 22. Furthermore, there were 5 Closed Listings this month versus last year at 5, a 0.00% decrease.