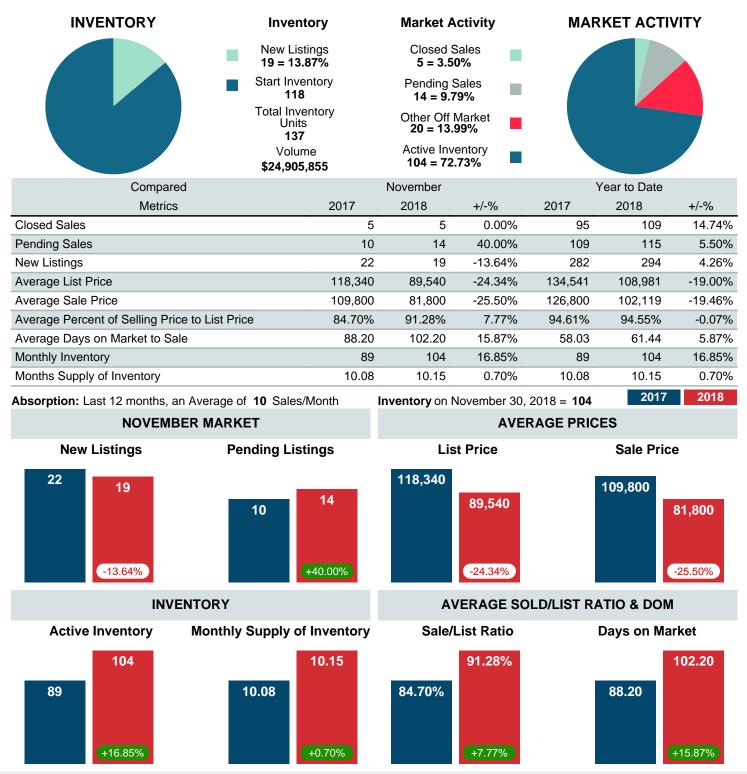

### MONTHLY INVENTORY ANALYSIS

Report produced on Jul 19, 2023 for MLS Technology Inc.

| Compared                                       | November |        |         |
|------------------------------------------------|----------|--------|---------|
| Metrics                                        | 2017     | 2018   | +/-%    |
| Closed Listings                                | 5        | 5      | 0.00%   |
| Pending Listings                               | 10       | 14     | 40.00%  |
| New Listings                                   | 22       | 19     | -13.64% |
| Average List Price                             | 118,340  | 89,540 | -24.34% |
| Average Sale Price                             | 109,800  | 81,800 | -25.50% |
| Average Percent of Selling Price to List Price | 84.70%   | 91.28% | 7.77%   |
| Average Days on Market to Sale                 | 88.20    | 102.20 | 15.87%  |
| End of Month Inventory                         | 89       | 104    | 16.85%  |
| Months Supply of Inventory                     | 10.08    | 10.15  | 0.70%   |

Absorption: Last 12 months, an Average of 10 Sales/Month Active Inventory as of November 30, 2018 = 104

### Months Supply of Inventory (MSI) Increases

The total housing inventory at the end of November 2018 rose 16.85% to 104 existing homes available for sale. Over the last 12 months this area has had an average of 10 closed sales per month. This represents an unsold inventory index of 10.15 MSI for this period.

#### Average Sale Price Falling

According to the preliminary trends, this market area has experienced some downward momentum with the decline of Average Price this month. Prices dipped 25.50% in November 2018 to \$81,800 versus the previous year at \$109,800.

#### Average Days on Market Lengthens

The average number of **102.20** days that homes spent on the market before selling increased by 14.00 days or 15.87% in November 2018 compared to last year's same month at 88.20 DOM

#### Sales Success for November 2018 is Positive

Overall, with Average Prices falling and Days on Market increasing, the Listed versus Closed Ratio finished strong this month.

There were 19 New Listings in November 2018, down 13.64% from last year at 22. Furthermore, there were 5 Closed Listings this month versus last year at 5, a 0.00% decrease.

Closed versus Listed trends yielded a 26.3% ratio, up from previous year's, November 2017, at 22.7%, a 15.79% upswing. This will certainly create pressure on an increasing Monthi 21/2s Supply of Inventory (MSI) in the months to come.

### MARKET SUMMARY

Report produced on Jul 19, 2023 for MLS Technology Inc.

Contact: MLS Technology Inc.

Phone: 918-663-7500

Email: support@mlstechnology.com