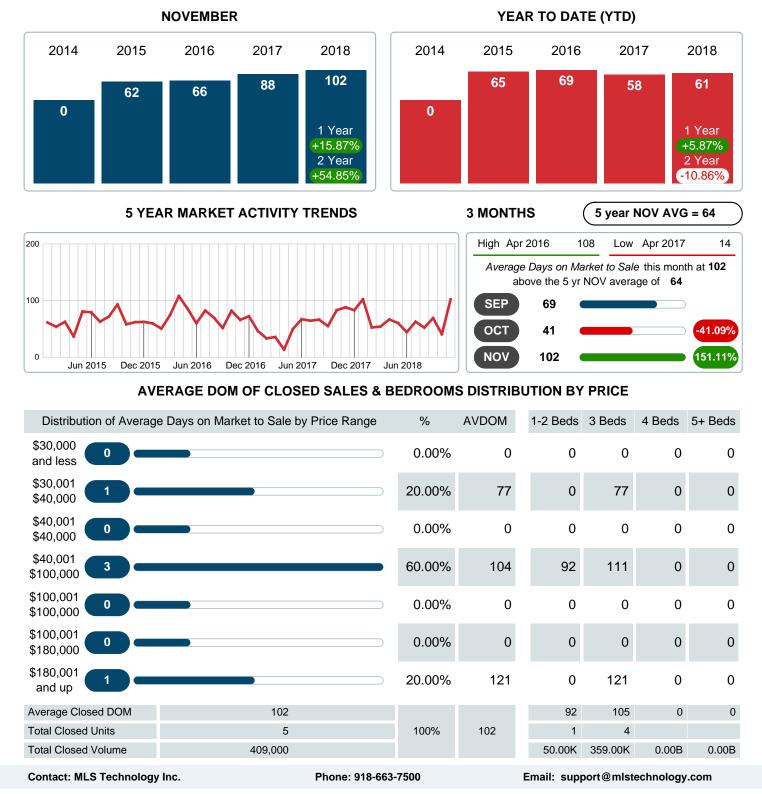

### AVERAGE DAYS ON MARKET TO SALE

Report produced on Jul 19, 2023 for MLS Technology Inc.

Area Delimited by County Of Sequoyah - Residential Property Type

#### Average Days on Market Lengthens

The average number of **102.20** days that homes spent on the market before selling increased by 14.00 days or 15.87% in November 2018 compared to last year's same month at 88.20 DOM