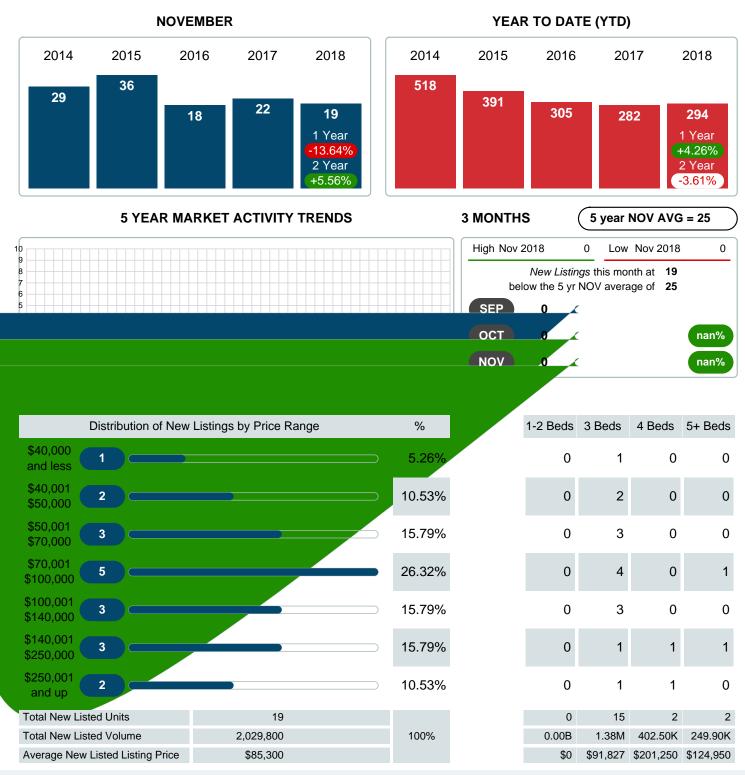

### **NEW LISTINGS**

Report produced on Jul 19, 2023 for MLS Technology Inc.

Contact: MLS Technology Inc.

Phone: 918-663-7500

Email: support@mlstechnology.com

#### Sales Success for November 2018 is Positive

Overall, with Average Prices falling and Days on Market increasing, the Listed versus Closed Ratio finished strong this month.

There were 19 New Listings in November 2018, down 13.64% from last year at 22. Furthermore, there were 5 Closed Listings this month versus last year at 5, a 0.00% decrease.

### MONTHLY INVENTORY ANALYSIS

Report produced on Jul 19, 2023 for MLS Technology Inc.

| Compared                                       | November |        |         |
|------------------------------------------------|----------|--------|---------|
| Metrics                                        | 2017     | 2018   | +/-%    |
| Closed Listings                                | 5        | 5      | 0.00%   |
| Pending Listings                               | 10       | 14     | 40.00%  |
| New Listings                                   | 22       | 19     | -13.64% |
| Average List Price                             | 118,340  | 89,540 | -24.34% |
| Average Sale Price                             | 109,800  | 81,800 | -25.50% |
| Average Percent of Selling Price to List Price | 84.70%   | 91.28% | 7.77%   |
| Average Days on Market to Sale                 | 88.20    | 102.20 | 15.87%  |
| End of Month Inventory                         | 89       | 104    | 16.85%  |
| Months Supply of Inventory                     | 10.08    | 10.15  | 0.70%   |