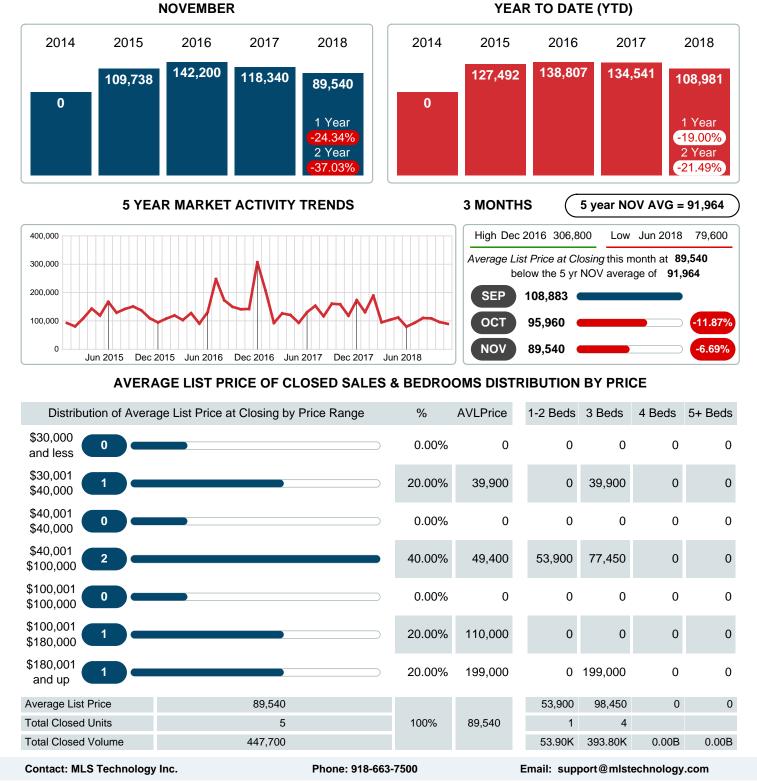

### AVERAGE LIST PRICE AT CLOSING

Report produced on Jul 19, 2023 for MLS Technology Inc.

Area Delimited by County Of Sequoyah - Residential Property Type

#### Average Sale Price Falling

According to the preliminary trends, this market area has experienced some downward momentum with the decline of Average Price this month. Prices dipped 25.50% in November 2018 to \$81,800 versus the previous year at \$109,800.