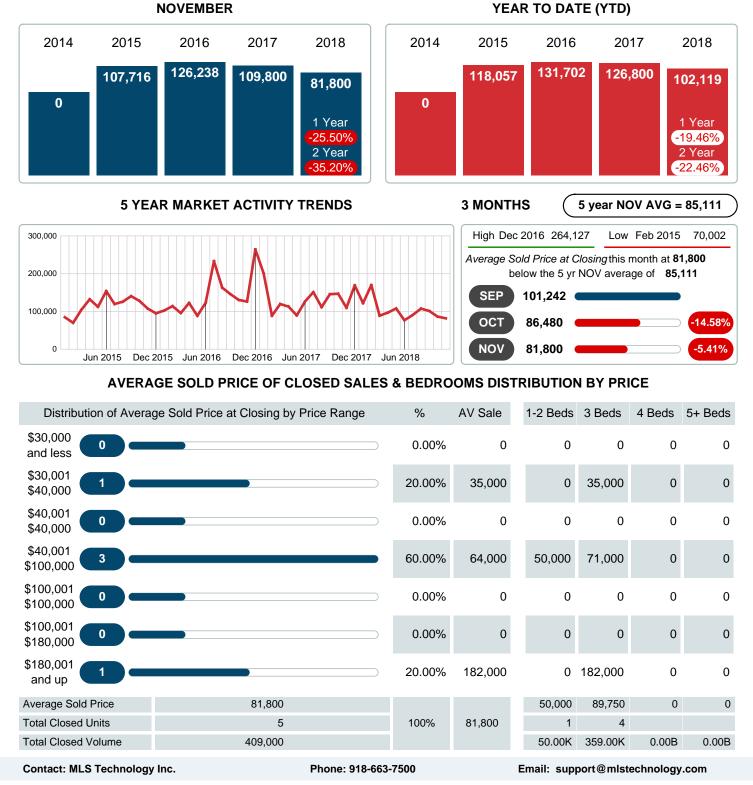

### AVERAGE SOLD PRICE AT CLOSING

Report produced on Jul 19, 2023 for MLS Technology Inc.

**NOVEMBER** 

#### Average Sale Price Falling

According to the preliminary trends, this market area has experienced some downward momentum with the decline of Average Price this month. Prices dipped 25.50% in November 2018 to \$81,800 versus the previous year at \$109,800.

#### Average Days on Market Lengthens

The average number of **102.20** days that homes spent on the market before selling increased by 14.00 days or 15.87% in November 2018 compared to last year's same month at 88.20 DOM