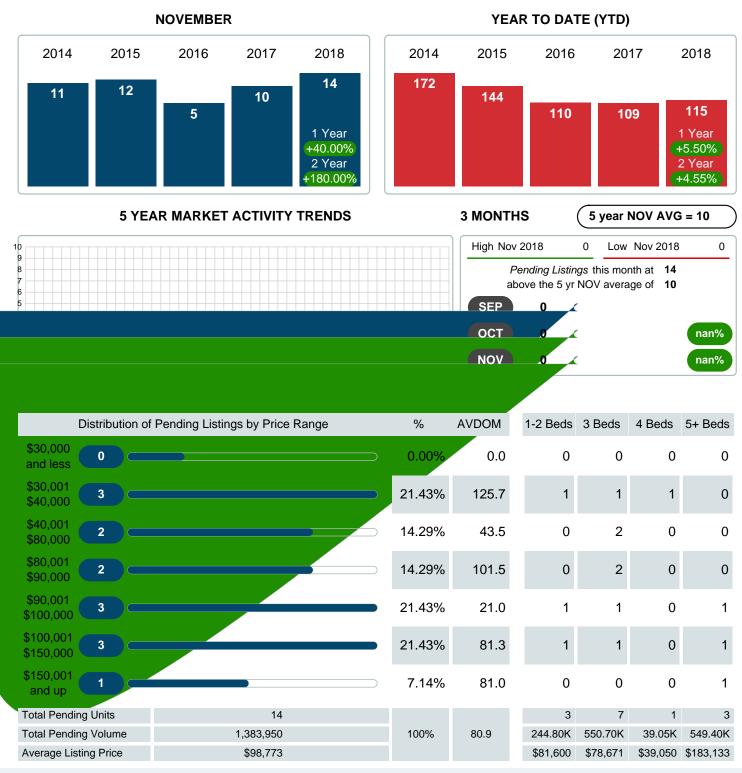

### PENDING LISTINGS

Report produced on Jul 19, 2023 for MLS Technology Inc.

Contact: MLS Technology Inc.

Phone: 918-663-7500

Email: support@mlstechnology.com

### MONTHLY INVENTORY ANALYSIS

Report produced on Jul 19, 2023 for MLS Technology Inc.

| Compared                                       | November |        |         |
|------------------------------------------------|----------|--------|---------|
| Metrics                                        | 2017     | 2018   | +/-%    |
| Closed Listings                                | 5        | 5      | 0.00%   |
| Pending Listings                               | 10       | 14     | 40.00%  |
| New Listings                                   | 22       | 19     | -13.64% |
| Average List Price                             | 118,340  | 89,540 | -24.34% |
| Average Sale Price                             | 109,800  | 81,800 | -25.50% |
| Average Percent of Selling Price to List Price | 84.70%   | 91.28% | 7.77%   |
| Average Days on Market to Sale                 | 88.20    | 102.20 | 15.87%  |
| End of Month Inventory                         | 89       | 104    | 16.85%  |
| Months Supply of Inventory                     | 10.08    | 10.15  | 0.70%   |