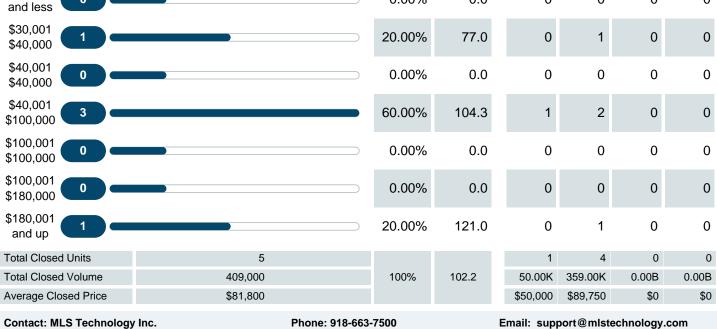

#### Report produced on Jul 19, 2023 for MLS Technology Inc. **NOVEMBER** YEAR TO DATE (YTD) 2014 2015 2016 2017 2018 2014 2015 2016 2017 2018 8 135 109 104 95 5 5 2 0 0 1 Year 1 Year +14.74% 2 Year 2 Year +4.81% 150.00% **5 YEAR MARKET ACTIVITY TRENDS 3 MONTHS** 5 year NOV AVG = 4 High Sep 2017 17 Low Jan 2017 2 20 Closed Listings this month at 5 above the 5 yr NOV average of 4 10 SEP 12 OCT 10 1<mark>6.67</mark>% NOV 5 50.00% 0 Jun 2015 Dec 2015 Jun 2016 Dec 2016 Jun 2017 Dec 2017 Jun 2018 **CLOSED LISTINGS & BEDROOMS DISTRIBUTION BY PRICE** Distribution of Closed Listings by Price Range % AVDOM 1-2 Beds 3 Beds 4 Beds 5+ Beds \$30,000 0.00% 0.0 0 0 0 0 0 and less