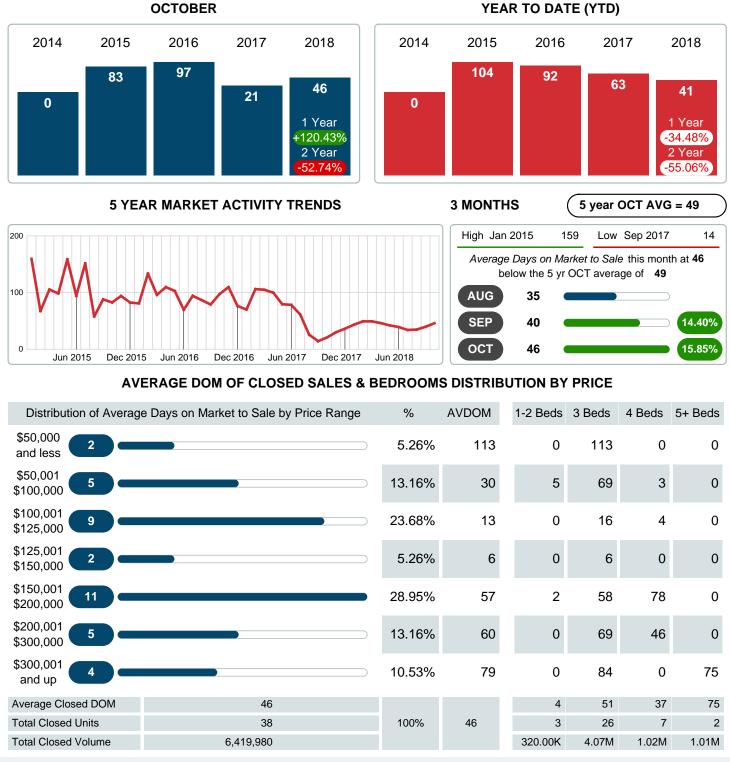

## AVERAGE DAYS ON MARKET TO SALE

Report produced on Jul 19, 2023 for MLS Technology Inc.

Contact: MLS Technology Inc.

Phone: 918-663-7500

Email: support@mlstechnology.com

Area Delimited by County Of Bryan - Residential Property Type

#### Average Days on Market Lengthens

The average number of 46.03 days that homes spent on the market before selling increased by 25.15 days or 120.43% in October 2018 compared to last year's same month at 20.88 DOM

#### MONTHLY INVENTORY ANALYSIS

Report produced on Jul 19, 2023 for MLS Technology Inc.

| Compared                                       | October |         |         |
|------------------------------------------------|---------|---------|---------|
| Metrics                                        | 2017    | 2018    | +/-%    |
| Closed Listings                                | 25      | 38      | 52.00%  |
| Pending Listings                               | 36      | 42      | 16.67%  |
| New Listings                                   | 63      | 59      | -6.35%  |
| Average List Price                             | 151,772 | 174,161 | 14.75%  |
| Average Sale Price                             | 145,351 | 168,947 | 16.23%  |
| Average Percent of Selling Price to List Price | 96.50%  | 96.56%  | 0.06%   |
| Average Days on Market to Sale                 | 20.88   | 46.03   | 120.43% |
| End of Month Inventory                         | 153     | 143     | -6.54%  |
| Months Supply of Inventory                     | 5.63    | 3.66    | -35.03% |