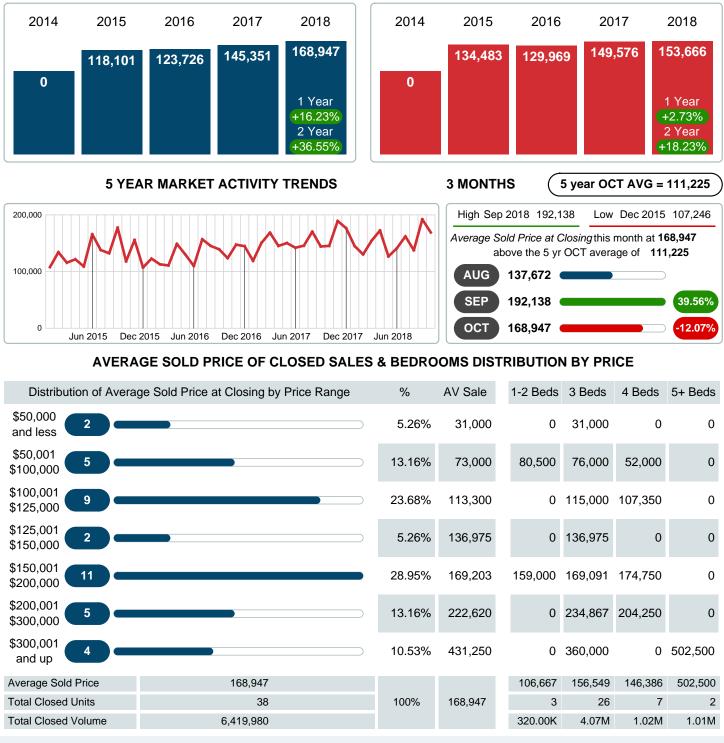

## AVERAGE SOLD PRICE AT CLOSING

Report produced on Jul 19, 2023 for MLS Technology Inc.

Contact: MLS Technology Inc. PI

Phone: 918-663-7500

Email: support@mlstechnology.com

Page 9 of 11

**OCTOBER** 

#### Average Sale Price Going Up

According to the preliminary trends, this market area has experienced some upward momentum with the increase of Average Price this month. Prices went up 16.23% in October 2018 to \$168,947 versus the previous year at \$145,351.

#### Average Days on Market Lengthens

The average number of 46.03 days that homes spent on the market before selling increased by 25.15 days or 120.43% in October 2018 compared to last year's same month at 20.88 DOM

## CLOSED LISTINGS

Report produced on Jul 19, 2023 for MLS Technology Inc.

38 3 26 7 6,419,980 100% 46.0 320.00K 4.07M 1.02M 1.01M \$168,947 \$106,667 \$156,549 \$146,386 \$502,500

Contact: MLS Technology Inc.

**Total Closed Units** 

**Total Closed Volume** 

Average Closed Price

Phone: 918-663-7500

Email: support@mlstechnology.com

Reports produced and compiled by RE STATS Inc. Information is deemed reliable but not guaranteed. Does not reflect all market activity.