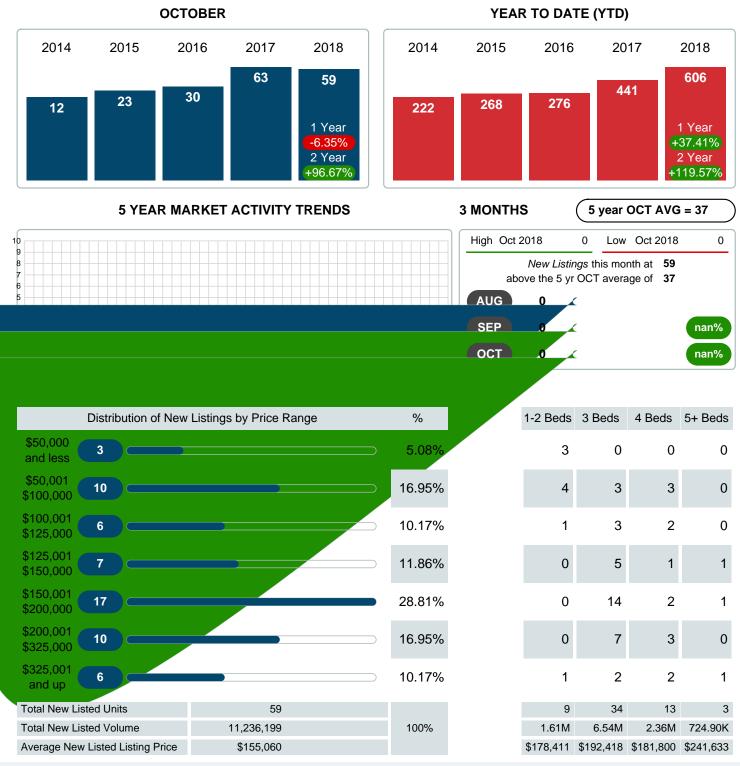

### **NEW LISTINGS**

Report produced on Jul 19, 2023 for MLS Technology Inc.

Contact: MLS Technology Inc.

Phone: 918-663-7500

Email: support@mlstechnology.com

Area Delimited by County Of Bryan - Residential Property Type