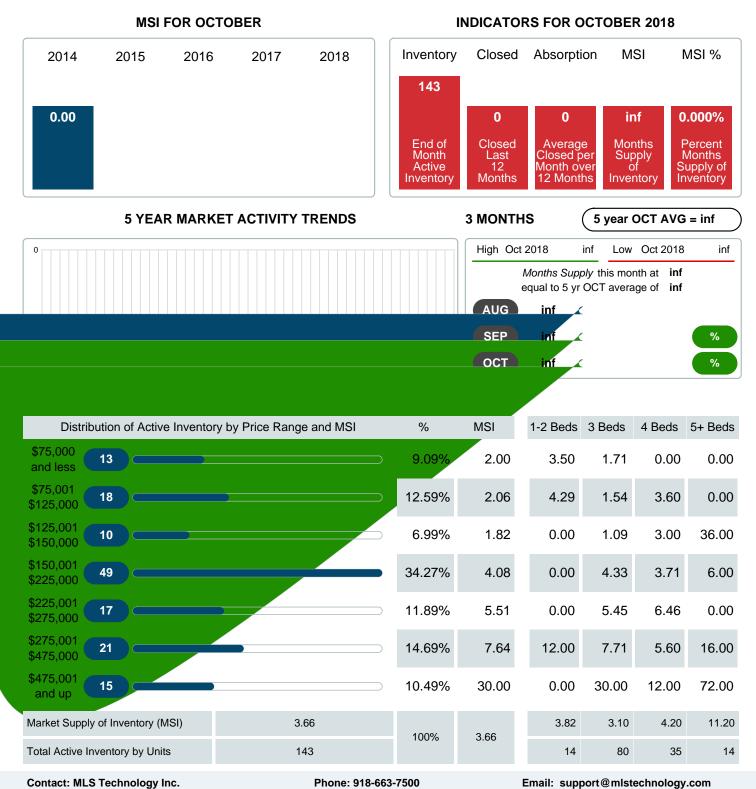

## MONTHS SUPPLY of INVENTORY (MSI)

Report produced on Jul 19, 2023 for MLS Technology Inc.

Area Delimited by County Of Bryan - Residential Property Type

#### Months Supply of Inventory (MSI) Decreases

The total housing inventory at the end of October 2018 decreased 6.54% to 143 existing homes available for sale. Over the last 12 months this area has had an average of 39 closed sales per month. This represents an unsold inventory index of 3.66 MSI for this period.

#### MONTHLY INVENTORY ANALYSIS

Report produced on Jul 19, 2023 for MLS Technology Inc.

| Compared                                       | October |         |         |
|------------------------------------------------|---------|---------|---------|
| Metrics                                        | 2017    | 2018    | +/-%    |
| Closed Listings                                | 25      | 38      | 52.00%  |
| Pending Listings                               | 36      | 42      | 16.67%  |
| New Listings                                   | 63      | 59      | -6.35%  |
| Average List Price                             | 151,772 | 174,161 | 14.75%  |
| Average Sale Price                             | 145,351 | 168,947 | 16.23%  |
| Average Percent of Selling Price to List Price | 96.50%  | 96.56%  | 0.06%   |
| Average Days on Market to Sale                 | 20.88   | 46.03   | 120.43% |
| End of Month Inventory                         | 153     | 143     | -6.54%  |
| Months Supply of Inventory                     | 5.63    | 3.66    | -35.03% |