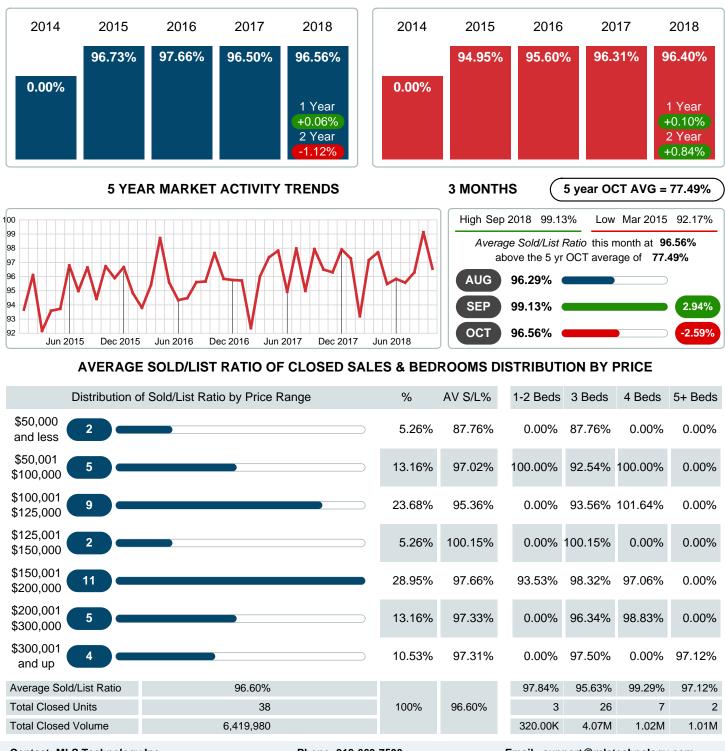

## AVERAGE PERCENT OF SELLING PRICE TO LISTING PRICE

Report produced on Jul 19, 2023 for MLS Technology Inc.

Contact: MLS Technology Inc.

Phone: 918-663-7500

Reports produced and compiled by RE STATS Inc. Information is deemed reliable but not guaranteed. Does not reflect all market activity.