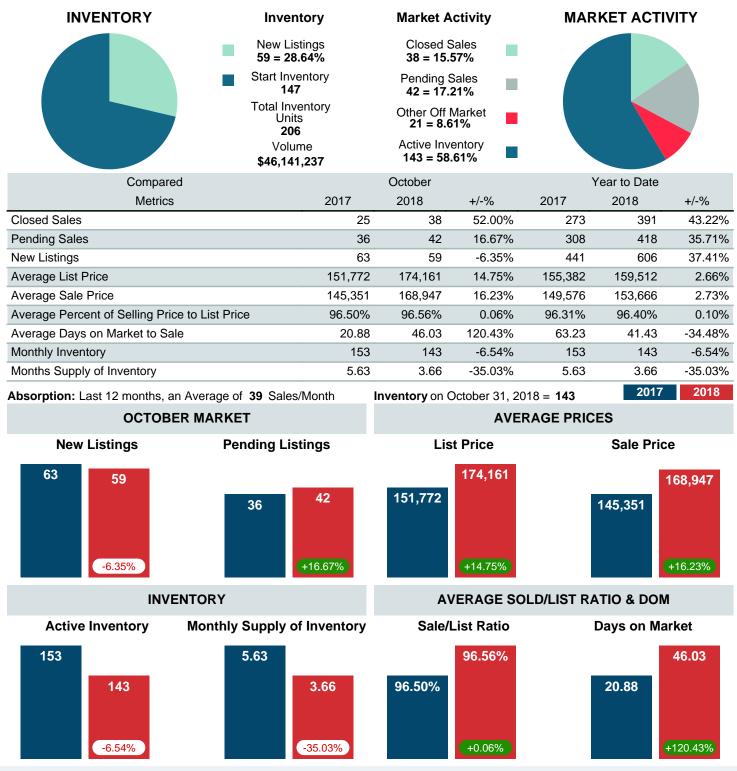

## MARKET SUMMARY

Report produced on Jul 19, 2023 for MLS Technology Inc.

Contact: MLS Technology Inc.

Phone: 918-663-7500

Email: support@mlstechnology.com

#### MONTHLY INVENTORY ANALYSIS

Report produced on Jul 19, 2023 for MLS Technology Inc.

| Compared                                       | October |         |         |
|------------------------------------------------|---------|---------|---------|
| Metrics                                        | 2017    | 2018    | +/-%    |
| Closed Listings                                | 25      | 38      | 52.00%  |
| Pending Listings                               | 36      | 42      | 16.67%  |
| New Listings                                   | 63      | 59      | -6.35%  |
| Average List Price                             | 151,772 | 174,161 | 14.75%  |
| Average Sale Price                             | 145,351 | 168,947 | 16.23%  |
| Average Percent of Selling Price to List Price | 96.50%  | 96.56%  | 0.06%   |
| Average Days on Market to Sale                 | 20.88   | 46.03   | 120.43% |
| End of Month Inventory                         | 153     | 143     | -6.54%  |
| Months Supply of Inventory                     | 5.63    | 3.66    | -35.03% |

Absorption: Last 12 months, an Average of 39 Sales/Month Active Inventory as of October 31, 2018 = 143

#### Months Supply of Inventory (MSI) Decreases

The total housing inventory at the end of October 2018 decreased 6.54% to 143 existing homes available for sale. Over the last 12 months this area has had an average of 39 closed sales per month. This represents an unsold inventory index of 3.66 MSI for this period.

#### Average Sale Price Going Up

According to the preliminary trends, this market area has experienced some upward momentum with the increase of Average Price this month. Prices went up 16.23% in October 2018 to \$168,947 versus the previous year at \$145,351.

#### Average Days on Market Lengthens

The average number of 46.03 days that homes spent on the market before selling increased by 25.15 days or 120.43% in October 2018 compared to last year's same month at 20.88 DOM

#### Sales Success for October 2018 is Positive

Overall, with Average Prices going up and Days on Market increasing, the Listed versus Closed Ratio finished strong this month.

There were 59 New Listings in October 2018, down 6.35% from last year at 63. Furthermore, there were 38 Closed Listings this month versus last year at 25, a 52.00% increase.

Closed versus Listed trends yielded a 64.4% ratio, up from previous year's, October 2017, at 39.7%, a 62.31% upswing. This will certainly create pressure on a decreasing Monthi 1/2s Supply of Inventory (MSI) in the months to come.