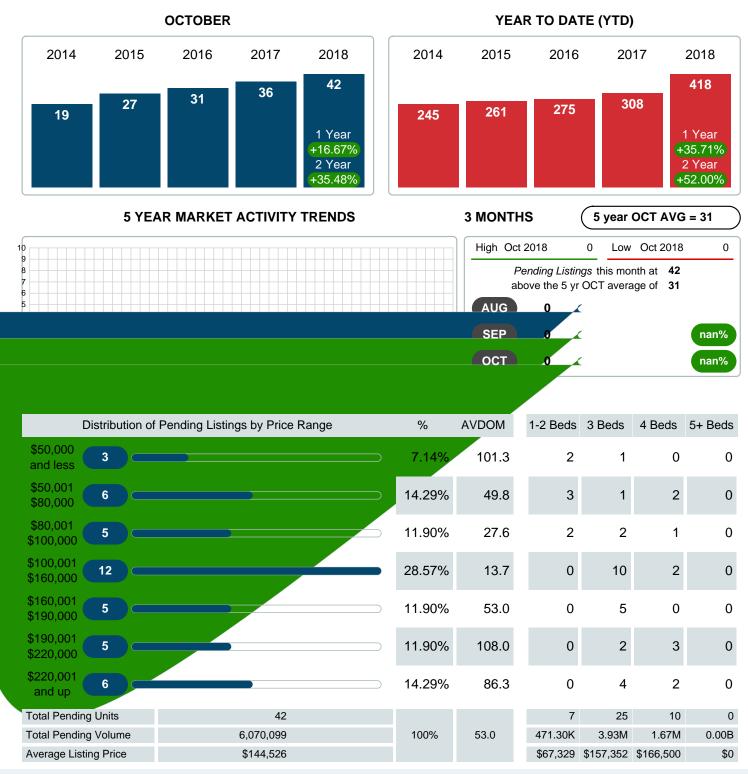

## PENDING LISTINGS

Report produced on Jul 19, 2023 for MLS Technology Inc.

Contact: MLS Technology Inc.

Phone: 918-663-7500

Email: support@mlstechnology.com

Area Delimited by County Of Bryan - Residential Property Type