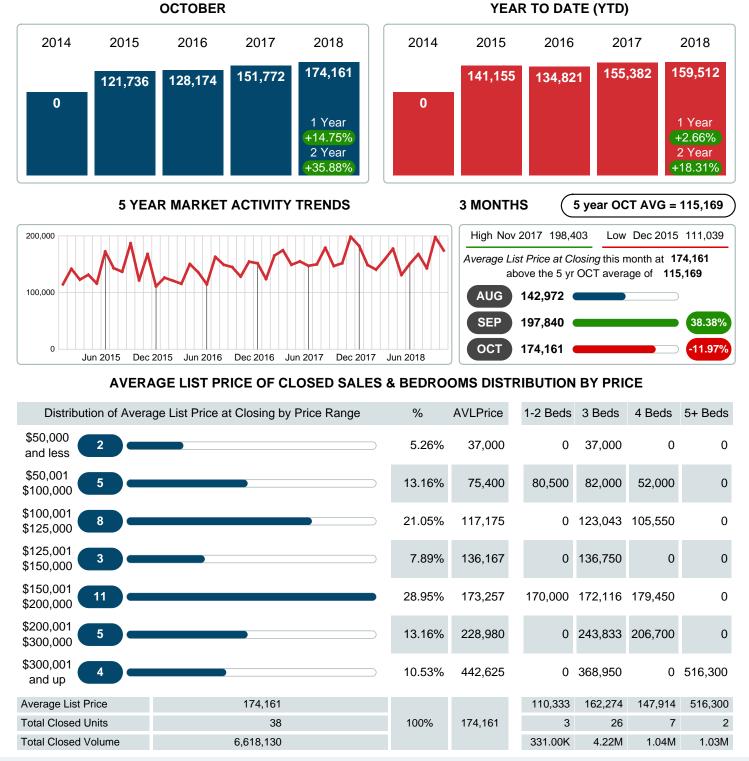

## AVERAGE LIST PRICE AT CLOSING

Report produced on Jul 19, 2023 for MLS Technology Inc.

Contact: MLS Technology Inc.

Phone: 918-663-7500

Email: support@mlstechnology.com

**OCTOBER** 

#### Average Sale Price Going Up

According to the preliminary trends, this market area has experienced some upward momentum with the increase of Average Price this month. Prices went up 16.23% in October 2018 to \$168,947 versus the previous year at \$145,351.

#### MONTHLY INVENTORY ANALYSIS

Report produced on Jul 19, 2023 for MLS Technology Inc.

| Compared                                       | October |         |         |
|------------------------------------------------|---------|---------|---------|
| Metrics                                        | 2017    | 2018    | +/-%    |
| Closed Listings                                | 25      | 38      | 52.00%  |
| Pending Listings                               | 36      | 42      | 16.67%  |
| New Listings                                   | 63      | 59      | -6.35%  |
| Average List Price                             | 151,772 | 174,161 | 14.75%  |
| Average Sale Price                             | 145,351 | 168,947 | 16.23%  |
| Average Percent of Selling Price to List Price | 96.50%  | 96.56%  | 0.06%   |
| Average Days on Market to Sale                 | 20.88   | 46.03   | 120.43% |
| End of Month Inventory                         | 153     | 143     | -6.54%  |
| Months Supply of Inventory                     | 5.63    | 3.66    | -35.03% |