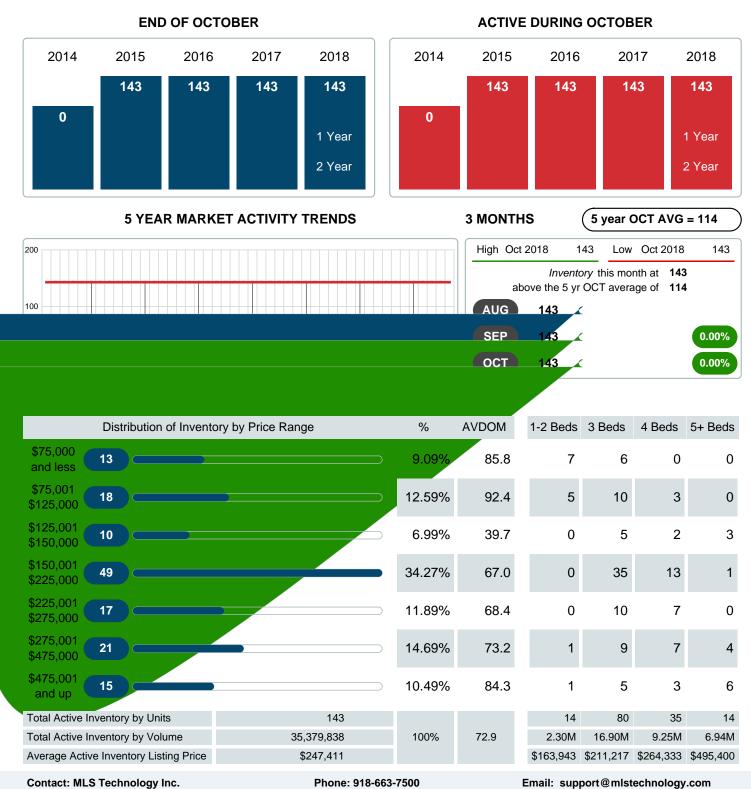

## **ACTIVE INVENTORY**

Report produced on Jul 19, 2023 for MLS Technology Inc.

Area Delimited by County Of Bryan - Residential Property Type

Absorption: Last 12 months, an Average of 39 Sales/Month Active Inventory as of October 31, 2018 = 143