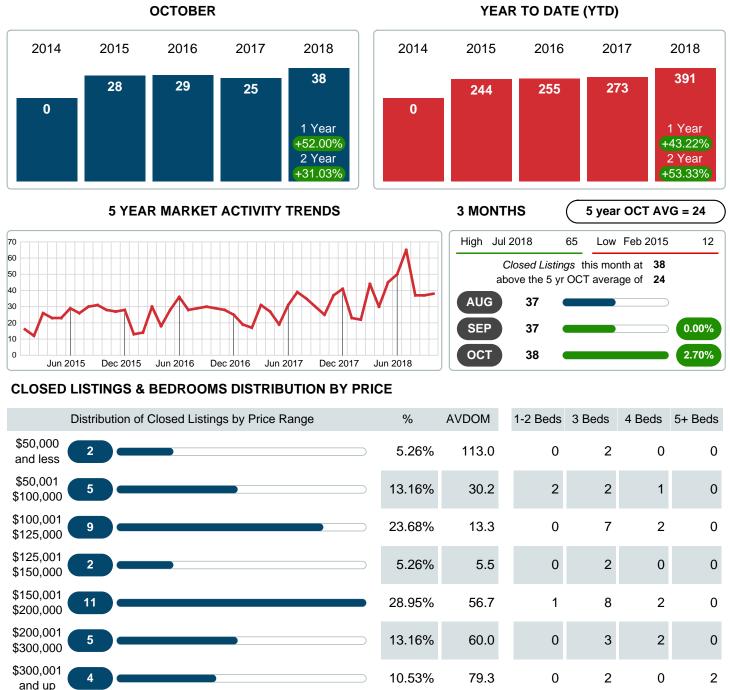

## CLOSED LISTINGS

Report produced on Jul 19, 2023 for MLS Technology Inc.

38 3 26 7 6,419,980 100% 46.0 320.00K 4.07M 1.02M 1.01M \$168,947 \$106,667 \$156,549 \$146,386 \$502,500

Contact: MLS Technology Inc.

**Total Closed Units** 

**Total Closed Volume** 

Average Closed Price

Phone: 918-663-7500

Email: support@mlstechnology.com

Reports produced and compiled by RE STATS Inc. Information is deemed reliable but not guaranteed. Does not reflect all market activity.