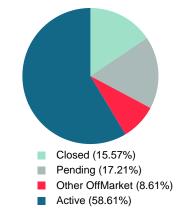

Absorption: Last 12 months, an Average of 39 Sales/Month Active Inventory as of October 31, 2018 = 143

## **ACTIVE INVENTORY**

Report produced on Jul 19, 2023 for MLS Technology Inc.

Area Delimited by County Of Bryan - Residential Property Type