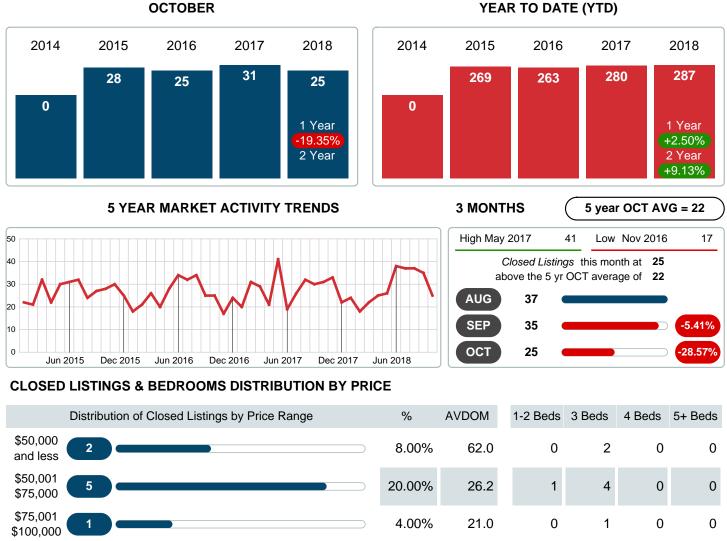

# CLOSED LISTINGS

Report produced on Jul 19, 2023 for MLS Technology Inc.

|                        | Distribution of Closed Listings by Price Range | %      | AVDOM | 1-2 Beds | 3 Beds    | 4 Beds    | 5+ Beds |
|------------------------|------------------------------------------------|--------|-------|----------|-----------|-----------|---------|
| \$50,000<br>and less   | 2                                              | 8.00%  | 62.0  | 0        | 2         | 0         | 0       |
| \$50,001<br>\$75,000   | 5                                              | 20.00% | 26.2  | 1        | 4         | 0         | 0       |
| \$75,001<br>\$100,000  |                                                | 4.00%  | 21.0  | 0        | 1         | 0         | 0       |
| \$100,001<br>\$125,000 | 5                                              | 20.00% | 42.2  | 1        | 4         | 0         | 0       |
| \$125,001<br>\$275,000 | 6                                              | 24.00% | 72.2  | 0        | 3         | 3         | 0       |
| \$275,001<br>\$325,000 | 3                                              | 12.00% | 133.0 | 0        | 1         | 2         | 0       |
| \$325,001<br>and up    | 3                                              | 12.00% | 115.7 | 0        | 3         | 0         | 0       |
| Total Closed           | I Units 25                                     |        |       | 2        | 18        | 5         | 0       |
| Total Closed           | l Volume 4,202,795                             | 100%   | 66.6  | 183.00K  | 2.80M     | 1.22M     | 0.00B   |
| Average Clo            | sed Price \$168,112                            |        |       | \$91,500 | \$155,650 | \$243,619 | \$0     |
|                        |                                                |        |       |          |           |           |         |

#### Sales Success for October 2018 is Positive

Overall, with Average Prices going up and Days on Market decreasing, the Listed versus Closed Ratio finished strong this month.

There were 44 New Listings in October 2018, down **38.03%** from last year at 71. Furthermore, there were 25 Closed Listings this month versus last year at 31, a **-19.35%** decrease.