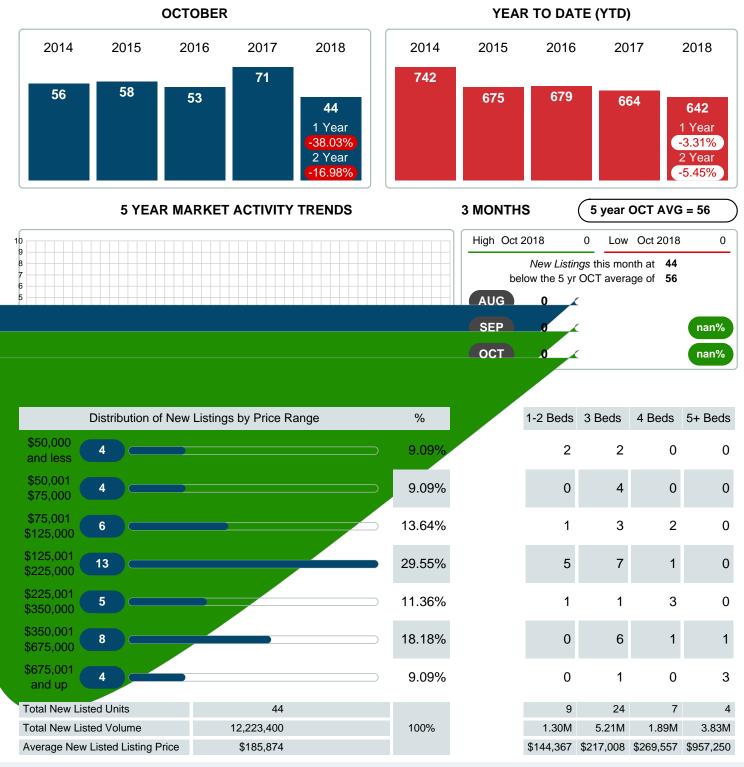

## **NEW LISTINGS**

Report produced on Jul 19, 2023 for MLS Technology Inc.

Contact: MLS Technology Inc.

Phone: 918-663-7500

Email: support@mlstechnology.com

Area Delimited by County Of Mayes - Residential Property Type

#### Sales Success for October 2018 is Positive

Overall, with Average Prices going up and Days on Market decreasing, the Listed versus Closed Ratio finished strong this month.

There were 44 New Listings in October 2018, down **38.03%** from last year at 71. Furthermore, there were 25 Closed Listings this month versus last year at 31, a **-19.35%** decrease.