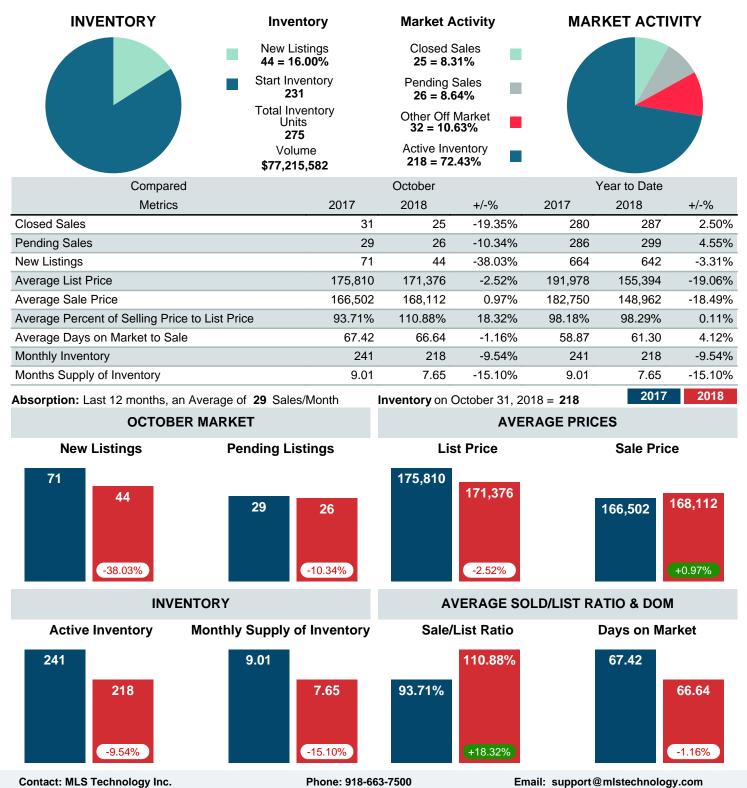

### MONTHLY INVENTORY ANALYSIS

Report produced on Jul 19, 2023 for MLS Technology Inc.

| Compared                                       |         | October |         |  |  |
|------------------------------------------------|---------|---------|---------|--|--|
| Metrics                                        | 2017    | 2018    | +/-%    |  |  |
| Closed Listings                                | 31      | 25      | -19.35% |  |  |
| Pending Listings                               | 29      | 26      | -10.34% |  |  |
| New Listings                                   | 71      | 44      | -38.03% |  |  |
| Average List Price                             | 175,810 | 171,376 | -2.52%  |  |  |
| Average Sale Price                             | 166,502 | 168,112 | 0.97%   |  |  |
| Average Percent of Selling Price to List Price | 93.71%  | 110.88% | 18.32%  |  |  |
| Average Days on Market to Sale                 | 67.42   | 66.64   | -1.16%  |  |  |
| End of Month Inventory                         | 241     | 218     | -9.54%  |  |  |
| Months Supply of Inventory                     | 9.01    | 7.65    | -15.10% |  |  |

Absorption: Last 12 months, an Average of **29** Sales/Month Active Inventory as of October 31, 2018 = **218** 

#### Months Supply of Inventory (MSI) Decreases

The total housing inventory at the end of October 2018 decreased **9.54%** to 218 existing homes available for sale. Over the last 12 months this area has had an average of 29 closed sales per month. This represents an unsold inventory index of **7.65** MSI for this period.

Closed versus Listed trends yielded a **56.8%** ratio, up from previous year's, October 2017, at **43.7%**, a **30.13%** upswing. This will certainly create pressure on a decreasing Monthï $_{2/2s}$  Supply of Inventory (MSI) in the months to come.