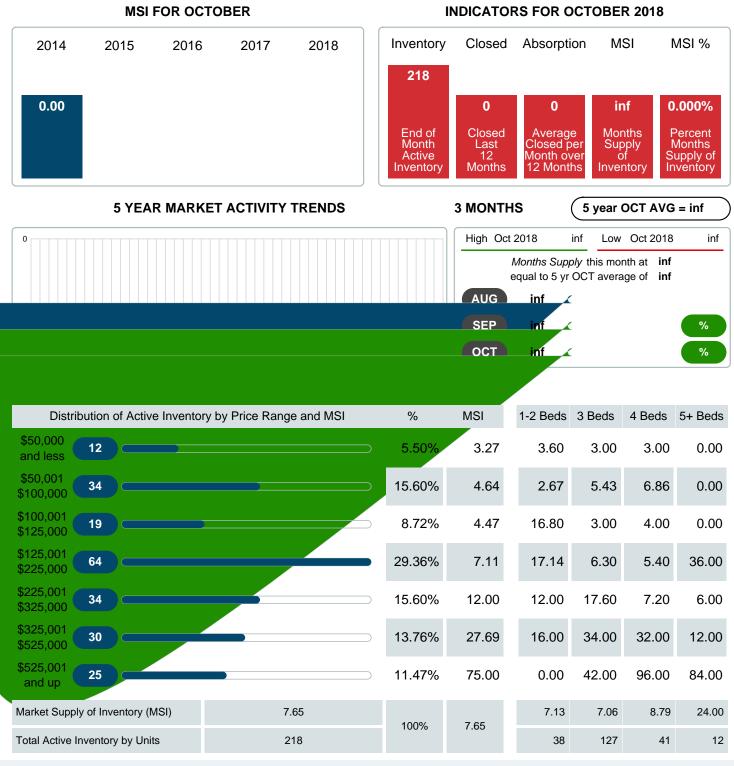

## MONTHS SUPPLY of INVENTORY (MSI)

Report produced on Jul 19, 2023 for MLS Technology Inc.

Contact: MLS Technology Inc.

Phone: 918-663-7500

Email: support@mlstechnology.com

Area Delimited by County Of Mayes - Residential Property Type

#### Months Supply of Inventory (MSI) Decreases

The total housing inventory at the end of October 2018 decreased **9.54%** to 218 existing homes available for sale. Over the last 12 months this area has had an average of 29 closed sales per month. This represents an unsold inventory index of **7.65** MSI for this period.

Absorption: Last 12 months, an Average of **29** Sales/Month Active Inventory as of October 31, 2018 = **218** 