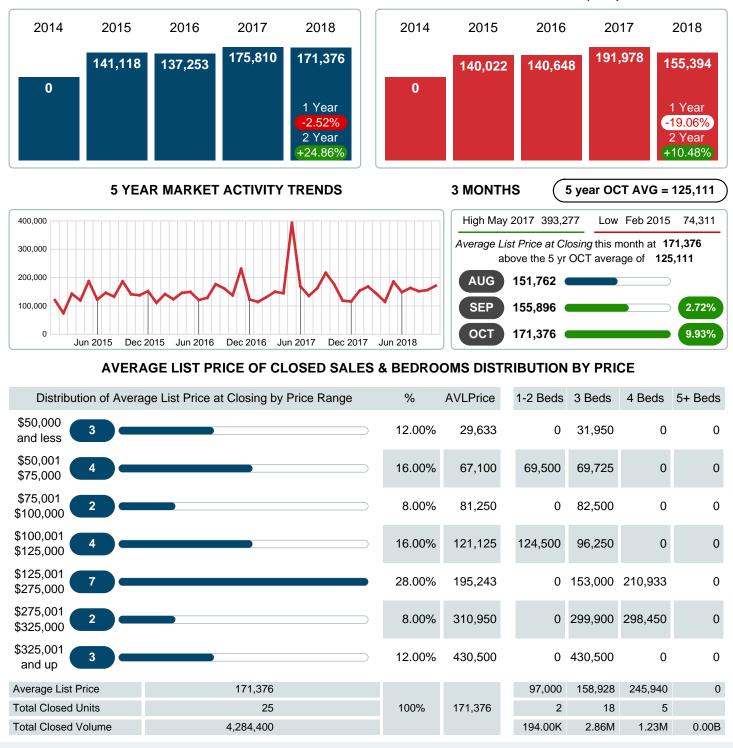

## AVERAGE LIST PRICE AT CLOSING

Report produced on Jul 19, 2023 for MLS Technology Inc.

Contact: MLS Technology Inc.

Phone: 918-663-7500

Email: support@mlstechnology.com

**OCTOBER** 

#### Average Sale Price Going Up

According to the preliminary trends, this market area has experienced some upward momentum with the increase of Average Price this month. Prices went up **0.97%** in October 2018 to \$168,112 versus the previous year at \$166,502.