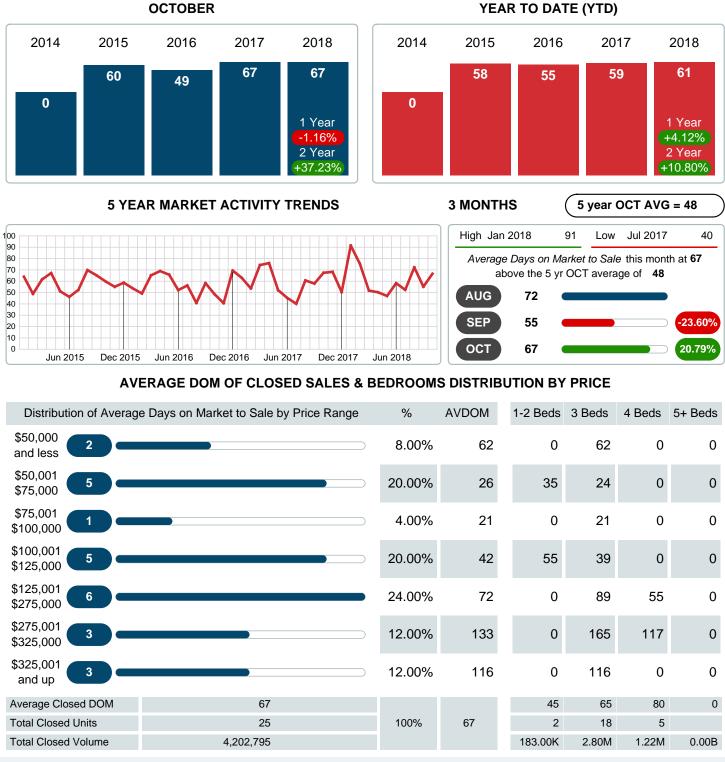

## AVERAGE DAYS ON MARKET TO SALE

Report produced on Jul 19, 2023 for MLS Technology Inc.

Contact: MLS Technology Inc.

Phone: 918-663-7500

Email: support@mlstechnology.com

**OCTOBER** 

#### Average Days on Market Shortens

The average number of **66.64** days that homes spent on the market before selling decreased by 0.78 days or **1.16%** in October 2018 compared to last year's same month at **67.42** DOM.