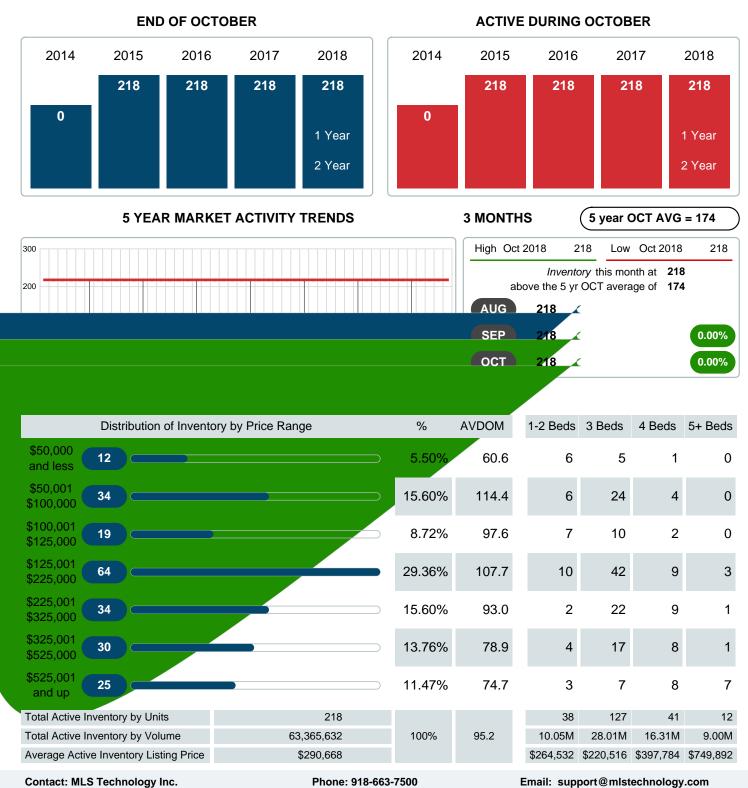

## **ACTIVE INVENTORY**

Report produced on Jul 19, 2023 for MLS Technology Inc.

Area Delimited by County Of Mayes - Residential Property Type

Absorption: Last 12 months, an Average of **29** Sales/Month Active Inventory as of October 31, 2018 = **218** 