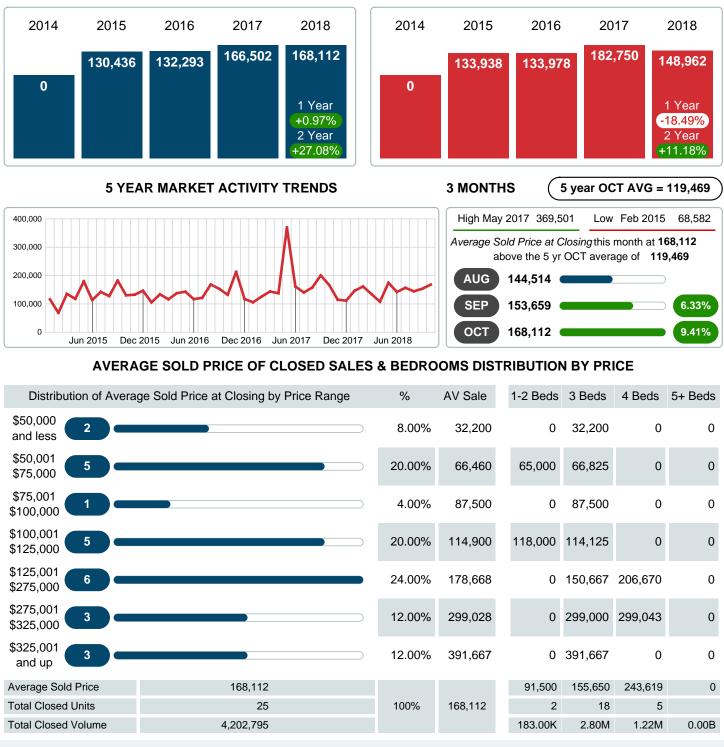

#### Average Sale Price Going Up

According to the preliminary trends, this market area has experienced some upward momentum with the increase of Average Price this month. Prices went up **0.97%** in October 2018 to \$168,112 versus the previous year at \$166,502.

# CLOSED LISTINGS

Report produced on Jul 19, 2023 for MLS Technology Inc.

|                        | Distribution of Closed Listings by Price Range | %      | AVDOM | 1-2 Beds | 3 Beds    | 4 Beds    | 5+ Beds |
|------------------------|------------------------------------------------|--------|-------|----------|-----------|-----------|---------|
| \$50,000<br>and less   | 2                                              | 8.00%  | 62.0  | 0        | 2         | 0         | 0       |
| \$50,001<br>\$75,000   | 5                                              | 20.00% | 26.2  | 1        | 4         | 0         | 0       |
| \$75,001<br>\$100,000  |                                                | 4.00%  | 21.0  | 0        | 1         | 0         | 0       |
| \$100,001<br>\$125,000 | 5                                              | 20.00% | 42.2  | 1        | 4         | 0         | 0       |
| \$125,001<br>\$275,000 | 6                                              | 24.00% | 72.2  | 0        | 3         | 3         | 0       |
| \$275,001<br>\$325,000 | 3                                              | 12.00% | 133.0 | 0        | 1         | 2         | 0       |
| \$325,001<br>and up    | 3                                              | 12.00% | 115.7 | 0        | 3         | 0         | 0       |
| Total Closed           | I Units 25                                     |        |       | 2        | 18        | 5         | 0       |
| Total Closed           | l Volume 4,202,795                             | 100%   | 66.6  | 183.00K  | 2.80M     | 1.22M     | 0.00B   |
| Average Clo            | sed Price \$168,112                            |        |       | \$91,500 | \$155,650 | \$243,619 | \$0     |
|                        |                                                |        |       |          |           |           |         |