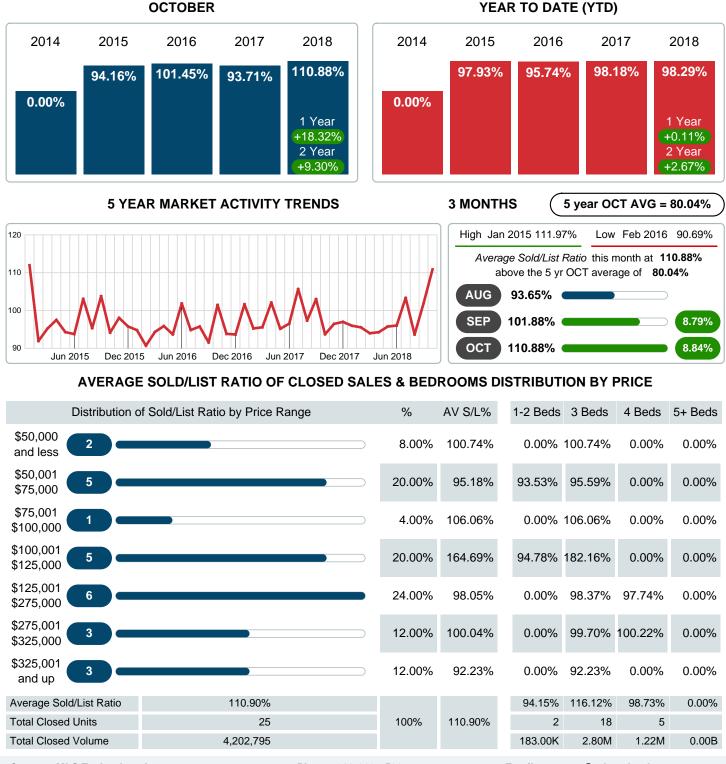

#### Average Days on Market Shortens

The average number of **66.64** days that homes spent on the market before selling decreased by 0.78 days or **1.16%** in October 2018 compared to last year's same month at **67.42** DOM.

#### Sales Success for October 2018 is Positive

Overall, with Average Prices going up and Days on Market decreasing, the Listed versus Closed Ratio finished strong this month.

There were 44 New Listings in October 2018, down **38.03%** from last year at 71. Furthermore, there were 25 Closed Listings this month versus last year at 31, a **-19.35%** decrease.

Closed versus Listed trends yielded a **56.8%** ratio, up from previous year's, October 2017, at **43.7%**, a **30.13%** upswing. This will certainly create pressure on a decreasing Monthï $_{2/2s}$  Supply of Inventory (MSI) in the months to come.