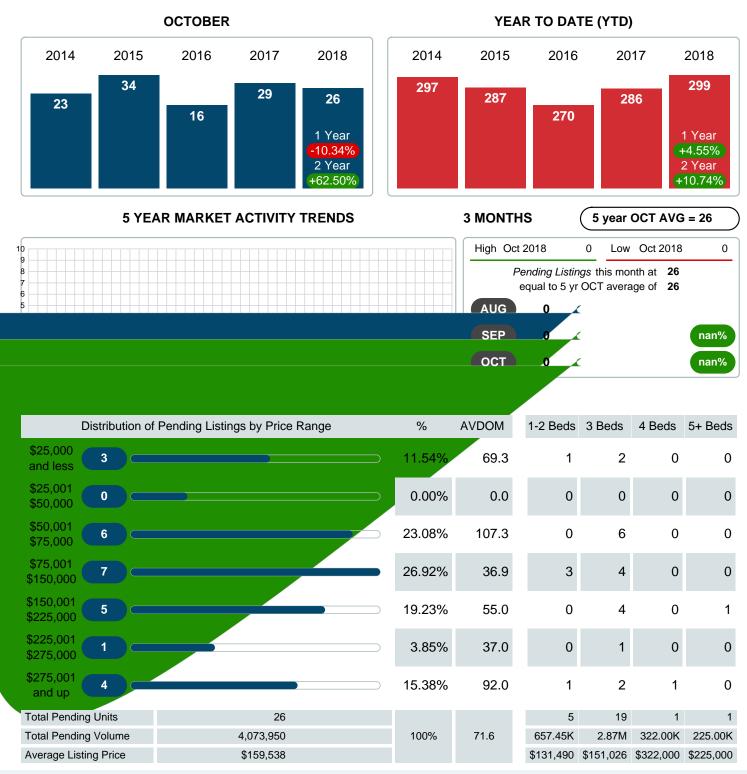

## PENDING LISTINGS

Report produced on Jul 19, 2023 for MLS Technology Inc.

Contact: MLS Technology Inc.

Phone: 918-663-7500

Email: support@mlstechnology.com

RELADATUM

### MONTHLY INVENTORY ANALYSIS

Report produced on Jul 19, 2023 for MLS Technology Inc.

| Compared                                       |         | October |         |  |  |
|------------------------------------------------|---------|---------|---------|--|--|
| Metrics                                        | 2017    | 2018    | +/-%    |  |  |
| Closed Listings                                | 31      | 25      | -19.35% |  |  |
| Pending Listings                               | 29      | 26      | -10.34% |  |  |
| New Listings                                   | 71      | 44      | -38.03% |  |  |
| Average List Price                             | 175,810 | 171,376 | -2.52%  |  |  |
| Average Sale Price                             | 166,502 | 168,112 | 0.97%   |  |  |
| Average Percent of Selling Price to List Price | 93.71%  | 110.88% | 18.32%  |  |  |
| Average Days on Market to Sale                 | 67.42   | 66.64   | -1.16%  |  |  |
| End of Month Inventory                         | 241     | 218     | -9.54%  |  |  |
| Months Supply of Inventory                     | 9.01    | 7.65    | -15.10% |  |  |