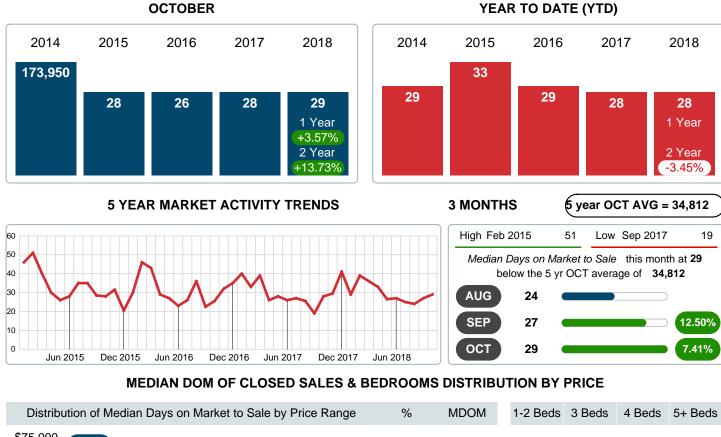

### MEDIAN DAYS ON MARKET TO SALE

Report produced on Jul 19, 2023 for MLS Technology Inc.

| Distribution of Media            | Days of Market to Gale by Thee Range | 70     | MDOW | 1 Z DCu3 | 0 DCu3 | 4 DCu3 | or beas |
|----------------------------------|--------------------------------------|--------|------|----------|--------|--------|---------|
| \$75,000 13 and less             |                                      | 9.42%  | 26   | 13       | 47     | 2      | 0       |
| \$75,001<br>\$100,000 <b>13</b>  |                                      | 9.42%  | 66   | 9        | 66     | 105    | 0       |
| \$100,001 <b>25 ••</b>           |                                      | 18.12% | 14   | 15       | 14     | 49     | 0       |
| \$150,001<br>\$200,000 <b>32</b> |                                      | 23.19% | 28   | 36       | 24     | 30     | 0       |
| \$200,001<br>\$250,000           |                                      | 13.04% | 28   | 0        | 14     | 36     | 0       |
| \$250,001<br>\$375,000 <b>23</b> |                                      | 16.67% | 36   | 0        | 19     | 51     | 89      |
| \$375,001 14 and up              |                                      | 10.14% | 43   | 0        | 0      | 34     | 49      |
| Median Closed DOM                | 29                                   |        |      | 13       | 23     | 36     | 52      |
| Total Closed Units               | 138                                  | 100%   | 29.0 | 14       | 83     | 33     | 8       |
| Total Closed Volume              | 30,581,106                           |        |      | 1.24M    | 14.17M | 9.42M  | 5.75M   |
|                                  |                                      |        |      |          |        |        |         |

#### Median Days on Market Lengthens

The median number of **29.00** days that homes spent on the market before selling increased by 1.00 days or **3.57%** in October 2018 compared to last year's same month at **28.00** DOM.