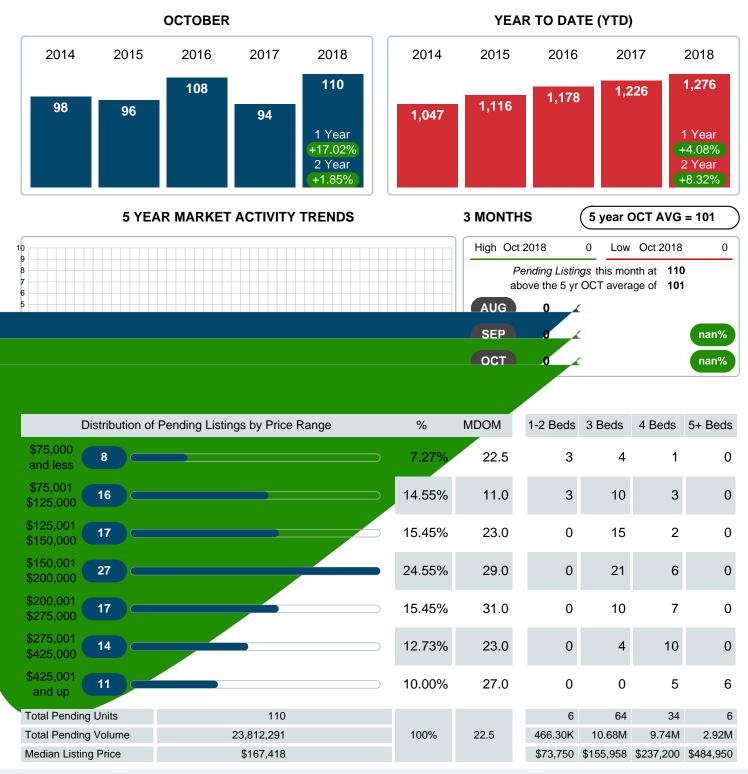

### PENDING LISTINGS

Report produced on Jul 19, 2023 for MLS Technology Inc.

Contact: MLS Technology Inc.

Phone: 918-663-7500

Email: support@mlstechnology.com