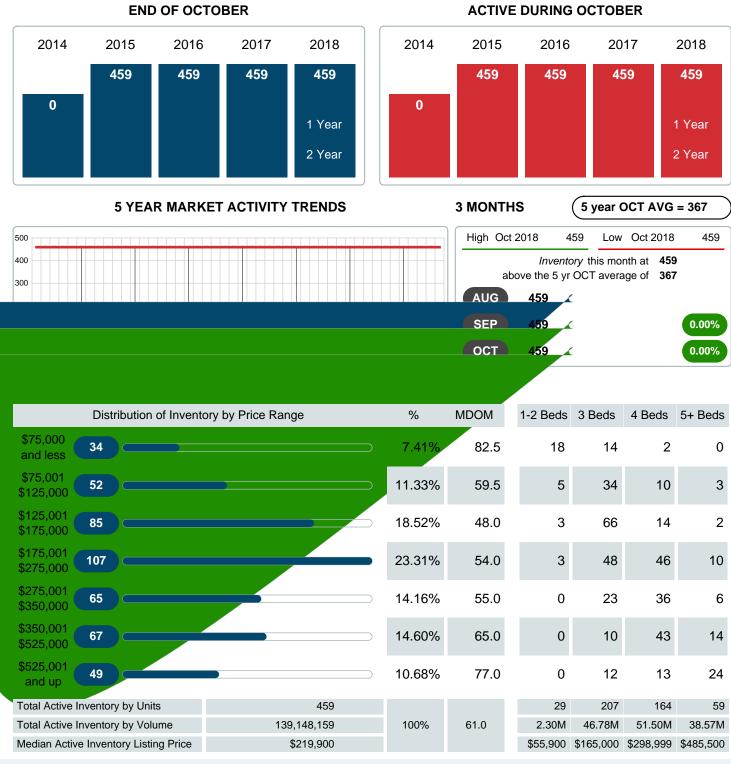

### **ACTIVE INVENTORY**

Report produced on Jul 19, 2023 for MLS Technology Inc.

Contact: MLS Technology Inc.

Phone: 918-663-7500

Email: support@mlstechnology.com

RELEDATUM

Absorption: Last 12 months, an Average of **119** Sales/Month Active Inventory as of October 31, 2018 = **459** 