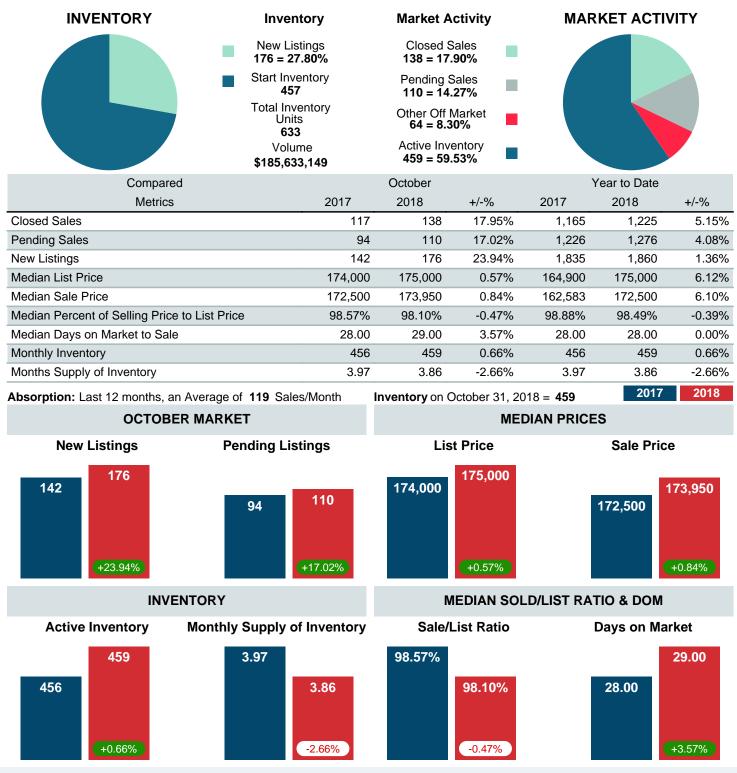

### MONTHLY INVENTORY ANALYSIS

Report produced on Jul 19, 2023 for MLS Technology Inc.

| Compared                                      | October |         |        |  |  |
|-----------------------------------------------|---------|---------|--------|--|--|
| Metrics                                       | 2017    | 2018    | +/-%   |  |  |
| Closed Listings                               | 117     | 138     | 17.95% |  |  |
| Pending Listings                              | 94      | 110     | 17.02% |  |  |
| New Listings                                  | 142     | 176     | 23.94% |  |  |
| Median List Price                             | 174,000 | 175,000 | 0.57%  |  |  |
| Median Sale Price                             | 172,500 | 173,950 | 0.84%  |  |  |
| Median Percent of Selling Price to List Price | 98.57%  | 98.10%  | -0.47% |  |  |
| Median Days on Market to Sale                 | 28.00   | 29.00   | 3.57%  |  |  |
| End of Month Inventory                        | 456     | 459     | 0.66%  |  |  |
| Months Supply of Inventory                    | 3.97    | 3.86    | -2.66% |  |  |

Absorption: Last 12 months, an Average of **119** Sales/Month Active Inventory as of October 31, 2018 = **459** 

#### Months Supply of Inventory (MSI) Increases

The total housing inventory at the end of October 2018 rose **0.66%** to 459 existing homes available for sale. Over the last 12 months this area has had an average of 119 closed sales per month. This represents an unsold inventory index of **3.86** MSI for this period.

#### Sales Success for October 2018 is Positive

Overall, with Median Prices going up and Days on Market increasing, the Listed versus Closed Ratio finished weak this month.

There were 176 New Listings in October 2018, up **23.94%** from last year at 142. Furthermore, there were 138 Closed Listings this month versus last year at 117, a **17.95%** increase.

Closed versus Listed trends yielded a **78.4%** ratio, down from previous year's, October 2017, at **82.4%**, a **4.84%** downswing. This will certainly create pressure on an increasing Monthï $i_{2/2}$ s Supply of Inventory (MSI) in the months to come.

### MARKET SUMMARY

Report produced on Jul 19, 2023 for MLS Technology Inc.

Contact: MLS Technology Inc.

Phone: 918-663-7500

Email: support@mlstechnology.com