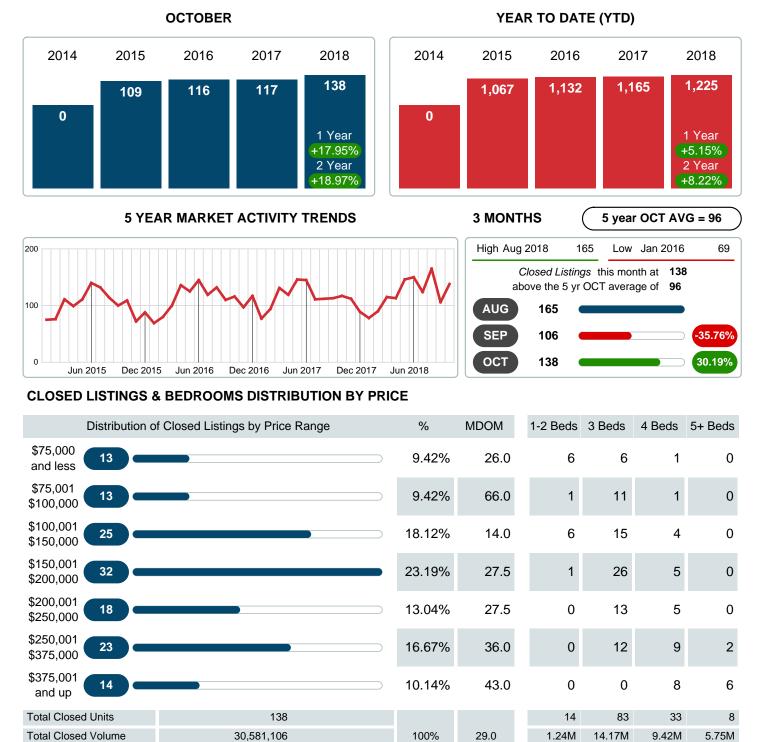

# CLOSED LISTINGS

Report produced on Jul 19, 2023 for MLS Technology Inc.

Contact: MLS Technology Inc.

Median Closed Price

Phone: 918-663-7500

Email: support@mlstechnology.com

\$92,500 \$163,000 \$259,900 \$447,500

#### Sales Success for October 2018 is Positive

Overall, with Median Prices going up and Days on Market increasing, the Listed versus Closed Ratio finished weak this month.

There were 176 New Listings in October 2018, up **23.94%** from last year at 142. Furthermore, there were 138 Closed Listings this month versus last year at 117, a **17.95%** increase.

Closed versus Listed trends yielded a **78.4%** ratio, down from previous year's, October 2017, at **82.4%**, a **4.84%** downswing. This will certainly create pressure on an increasing Monthï $i_{2/2}$ s Supply of Inventory (MSI) in the months to come.