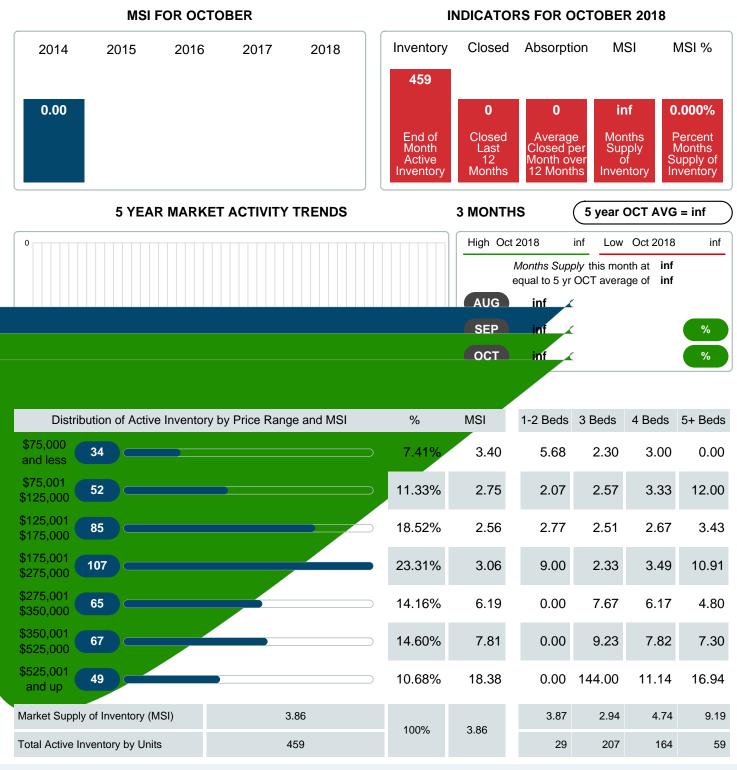

### MONTHS SUPPLY of INVENTORY (MSI)

Report produced on Jul 19, 2023 for MLS Technology Inc.

Contact: MLS Technology Inc.

Phone: 918-663-7500

Email: support@mlstechnology.com

Area Delimited by County Of Rogers - Residential Property Type

#### Months Supply of Inventory (MSI) Increases

The total housing inventory at the end of October 2018 rose **0.66%** to 459 existing homes available for sale. Over the last 12 months this area has had an average of 119 closed sales per month. This represents an unsold inventory index of **3.86** MSI for this period.

Absorption: Last 12 months, an Average of **119** Sales/Month Active Inventory as of October 31, 2018 = **459** 