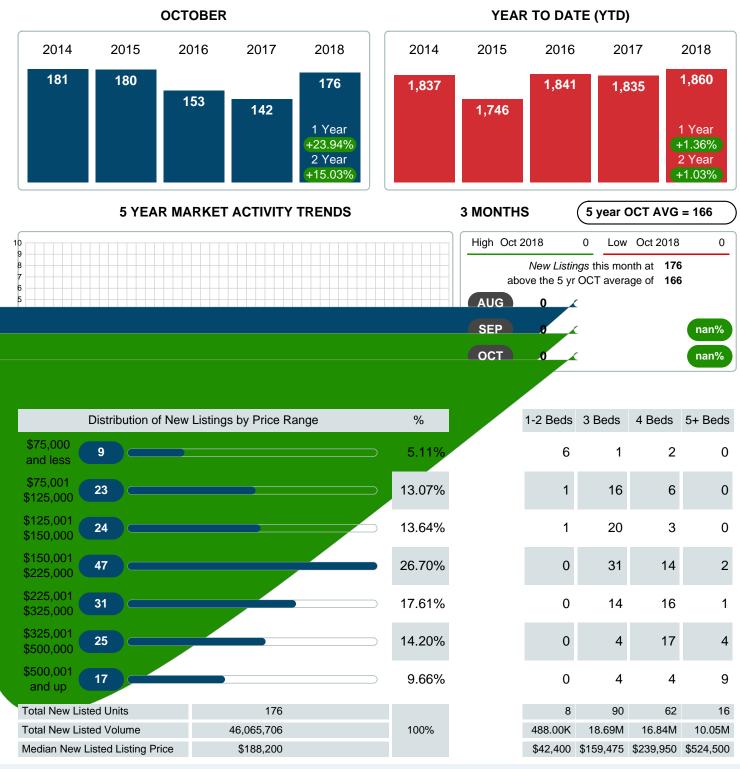

### **NEW LISTINGS**

Report produced on Jul 19, 2023 for MLS Technology Inc.

Contact: MLS Technology Inc.

Phone: 918-663-7500

Email: support@mlstechnology.com

#### Sales Success for October 2018 is Positive

Overall, with Median Prices going up and Days on Market increasing, the Listed versus Closed Ratio finished weak this month.

There were 176 New Listings in October 2018, up **23.94%** from last year at 142. Furthermore, there were 138 Closed Listings this month versus last year at 117, a **17.95%** increase.