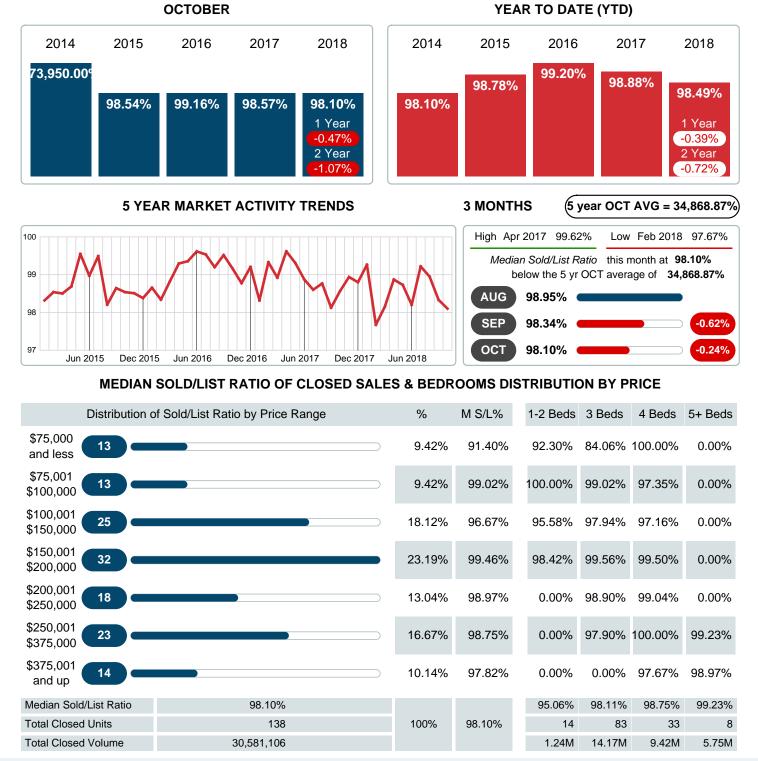

### MEDIAN PERCENT OF SELLING PRICE TO LISTING PRICE

Report produced on Jul 19, 2023 for MLS Technology Inc.

Contact: MLS Technology Inc.

Phone: 918-663-7500

Email: support@mlstechnology.com