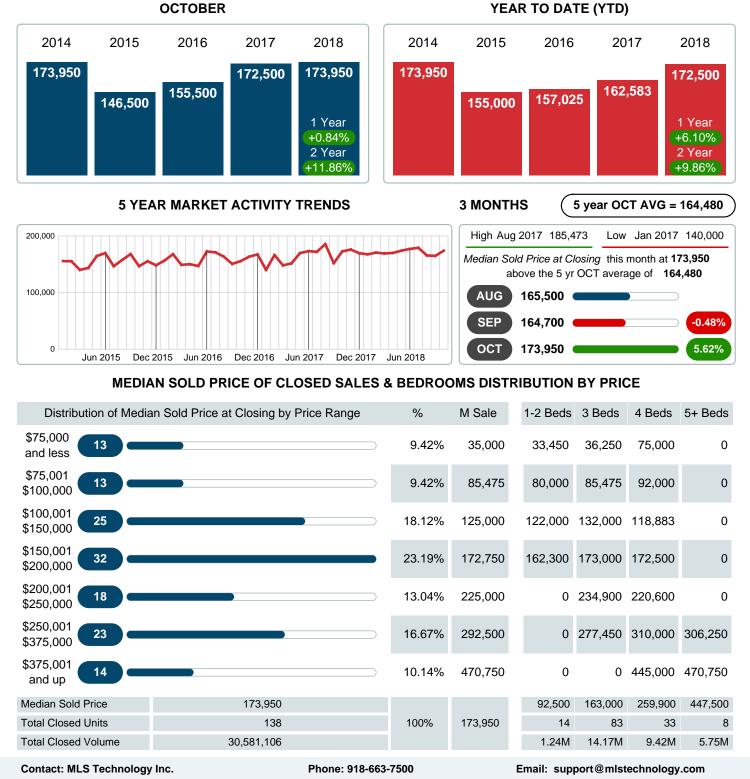

#### Median Sale Price Going Up

According to the preliminary trends, this market area has experienced some upward momentum with the increase of Median Price this month. Prices went up **0.84%** in October 2018 to \$173,950 versus the previous year at \$172,500.

# CLOSED LISTINGS

Report produced on Jul 19, 2023 for MLS Technology Inc.

Contact: MLS Technology Inc.

Median Closed Price

Phone: 918-663-7500

Email: support@mlstechnology.com

\$92,500 \$163,000 \$259,900 \$447,500

Reports produced and compiled by RE STATS Inc. Information is deemed reliable but not guaranteed. Does not reflect all market activity.

\$173,950

### MEDIAN SOLD PRICE AT CLOSING

Report produced on Jul 19, 2023 for MLS Technology Inc.

Area Delimited by County Of Rogers - Residential Property Type