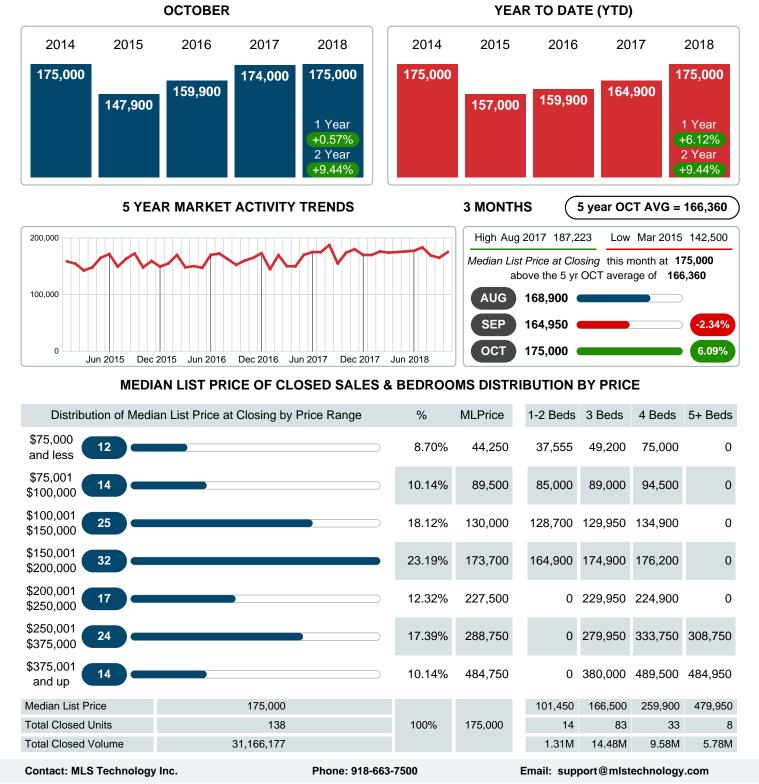

### MEDIAN LIST PRICE AT CLOSING

Report produced on Jul 19, 2023 for MLS Technology Inc.

Area Delimited by County Of Rogers - Residential Property Type

#### Median Sale Price Going Up

According to the preliminary trends, this market area has experienced some upward momentum with the increase of Median Price this month. Prices went up **0.84%** in October 2018 to \$173,950 versus the previous year at \$172,500.