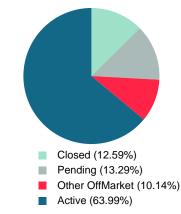

Absorption: Last 12 months, an Average of **31** Sales/Month Active Inventory as of April 30, 2019 = **183** 