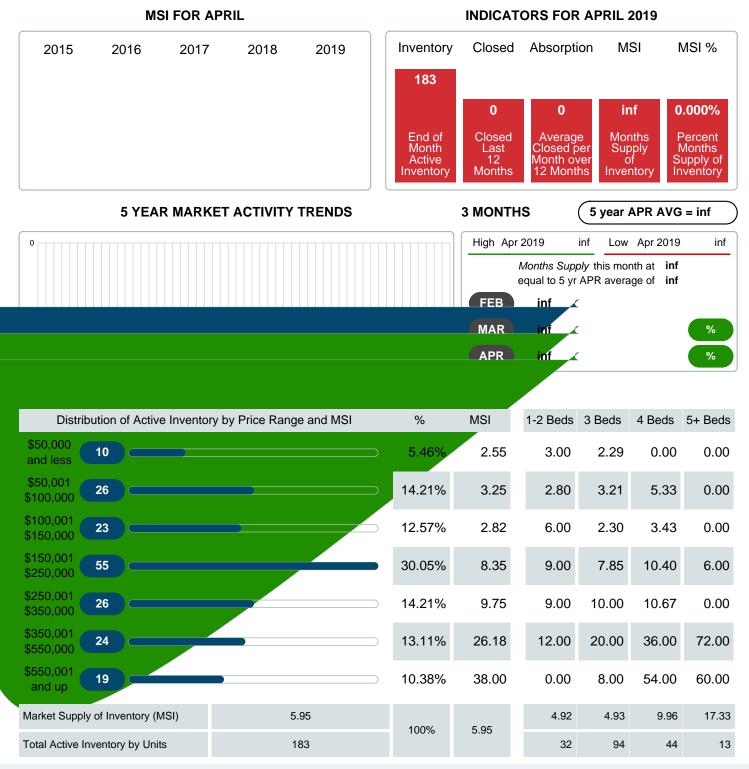

## MONTHLY INVENTORY ANALYSIS

Report produced on Jul 20, 2023 for MLS Technology Inc.

| Compared                                      | April  |           |         |  |
|-----------------------------------------------|--------|-----------|---------|--|
| Metrics                                       | 2018   | 2018 2019 |         |  |
| Closed Listings                               | 25     | 36        | 44.00%  |  |
| Pending Listings                              | 34     | 38        | 11.76%  |  |
| New Listings                                  | 68     | 68        | 0.00%   |  |
| Median List Price                             | 89,900 | 129,500   | 44.05%  |  |
| Median Sale Price                             | 88,500 | 127,500   | 44.07%  |  |
| Median Percent of Selling Price to List Price | 95.65% | 96.31%    | 0.69%   |  |
| Median Days on Market to Sale                 | 35.00  | 42.00     | 20.00%  |  |
| End of Month Inventory                        | 219    | 183       | -16.44% |  |
| Months Supply of Inventory                    | 8.14   | 5.95      | -26.86% |  |

### Months Supply of Inventory (MSI) Decreases

The total housing inventory at the end of April 2019 decreased **16.44%** to 183 existing homes available for sale. Over the last 12 months this area has had an average of 31 closed sales per month. This represents an unsold inventory index of **5.95** MSI for this period.