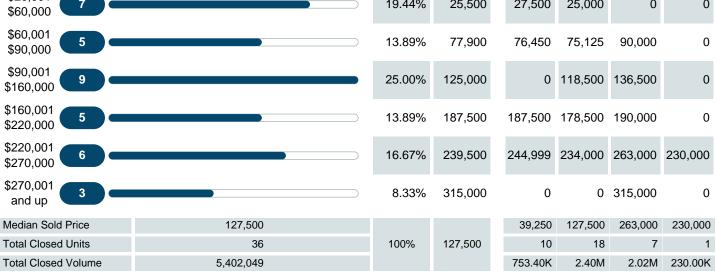

### Median Days on Market Lengthens

The median number of **42.00** days that homes spent on the market before selling increased by 7.00 days or **20.00%** in April 2019 compared to last year's same month at **35.00** DOM.

### MEDIAN DOM OF CLOSED SALES & BEDROOMS DISTRIBUTION BY PRICE

| Distribution of Median Days on Market  | to Sale by Price Range | %      | MDOM | 1-2 Beds | 3 Beds | 4 Beds | 5+ Beds |
|----------------------------------------|------------------------|--------|------|----------|--------|--------|---------|
| \$20,000 and less                      | )                      | 2.78%  | 154  | 154      | 0      | 0      | 0       |
| \$20,001 <b>7</b><br>\$60,000 <b>7</b> |                        | 19.44% | 35   | 35       | 73     | 0      | 0       |
| \$60,001 <b>5</b>                      |                        | 13.89% | 52   | 104      | 30     | 14     | 0       |
| \$90,001<br>\$160,000                  |                        | 25.00% | 41   | 0        | 40     | 96     | 0       |
| \$160,001 <b>5</b>                     |                        | 13.89% | 41   | 63       | 22     | 41     | 0       |
| \$220,001 <b>6</b>                     |                        | 16.67% | 36   | 28       | 14     | 43     | 73      |
| \$270,001 3 and up                     | )                      | 8.33%  | 84   | 0        | 0      | 84     | 0       |
| Median Closed DOM                      | 42                     |        |      | 61       | 30     | 43     | 73      |
| Total Closed Units                     | 36                     | 100%   | 42.0 | 10       | 18     | 7      | 1       |
| Total Closed Volume 5                  | ,402,049               |        |      | 753.40K  | 2.40M  | 2.02M  | 230.00K |
|                                        |                        |        |      |          | - ·    |        |         |