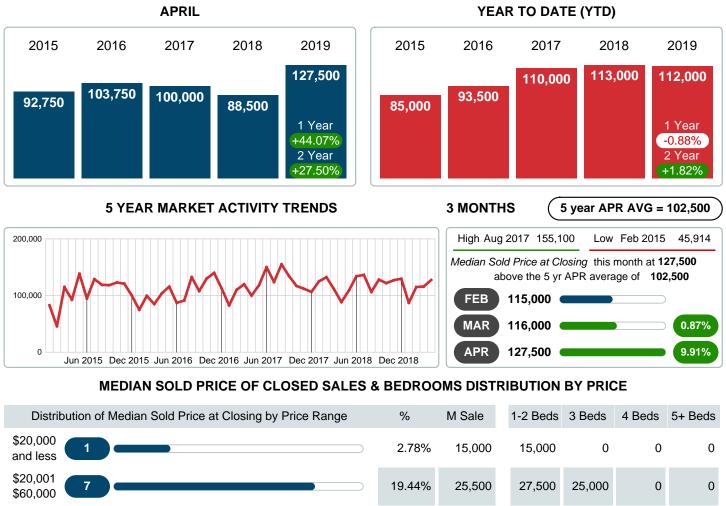

### Median Sale Price Going Up

According to the preliminary trends, this market area has experienced some upward momentum with the increase of Median Price this month. Prices went up **44.07%** in April 2019 to \$127,500 versus the previous year at \$88,500.

### Sales Success for April 2019 is Positive

Overall, with Median Prices going up and Days on Market increasing, the Listed versus Closed Ratio finished strong this month.

There were 68 New Listings in April 2019, down **0.00%** from last year at 68. Furthermore, there were 36 Closed Listings this month versus last year at 25, a **44.00%** increase.

Closed versus Listed trends yielded a **52.9%** ratio, up from previous year's, April 2018, at **36.8%**, a **44.00%** upswing. This will certainly create pressure on a decreasing Monthï $i_{2/2}$ s Supply of Inventory (MSI) in the months to come.