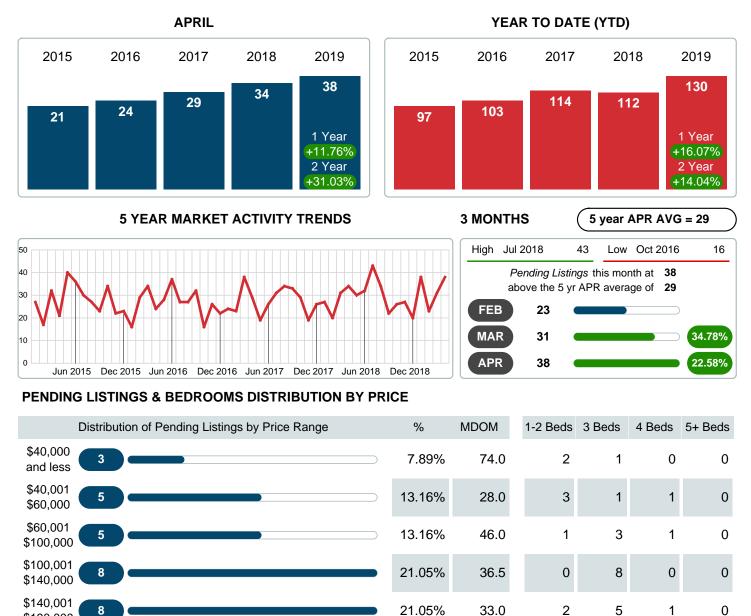

## MONTHLY INVENTORY ANALYSIS

Report produced on Jul 20, 2023 for MLS Technology Inc.

| Compared                                      | April  |           |         |  |
|-----------------------------------------------|--------|-----------|---------|--|
| Metrics                                       | 2018   | 2018 2019 |         |  |
| Closed Listings                               | 25     | 36        | 44.00%  |  |
| Pending Listings                              | 34     | 38        | 11.76%  |  |
| New Listings                                  | 68     | 68        | 0.00%   |  |
| Median List Price                             | 89,900 | 129,500   | 44.05%  |  |
| Median Sale Price                             | 88,500 | 127,500   | 44.07%  |  |
| Median Percent of Selling Price to List Price | 95.65% | 96.31%    | 0.69%   |  |
| Median Days on Market to Sale                 | 35.00  | 42.00     | 20.00%  |  |
| End of Month Inventory                        | 219    | 183       | -16.44% |  |
| Months Supply of Inventory                    | 8.14   | 5.95      | -26.86% |  |