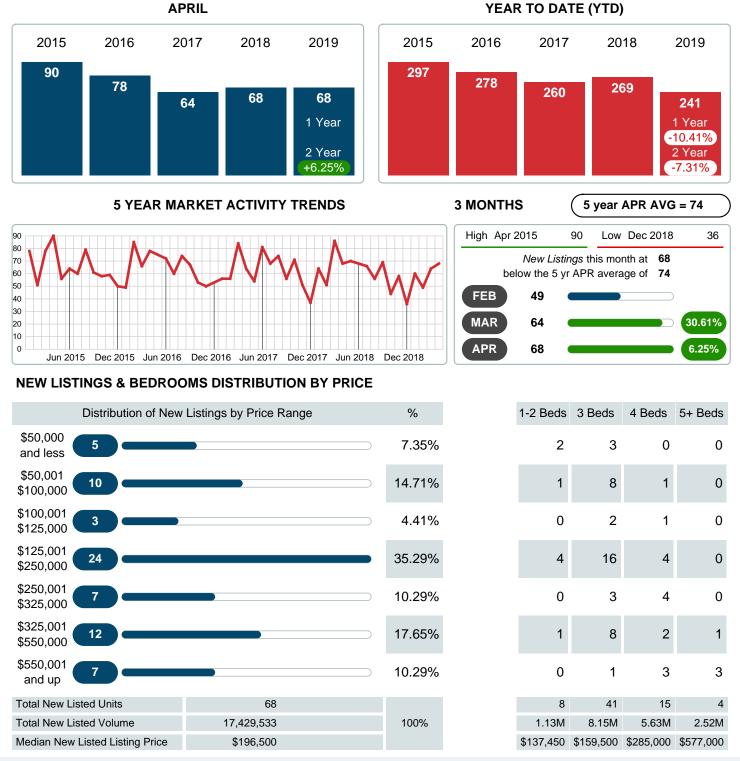

### Months Supply of Inventory (MSI) Decreases

The total housing inventory at the end of April 2019 decreased **16.44%** to 183 existing homes available for sale. Over the last 12 months this area has had an average of 31 closed sales per month. This represents an unsold inventory index of **5.95** MSI for this period.