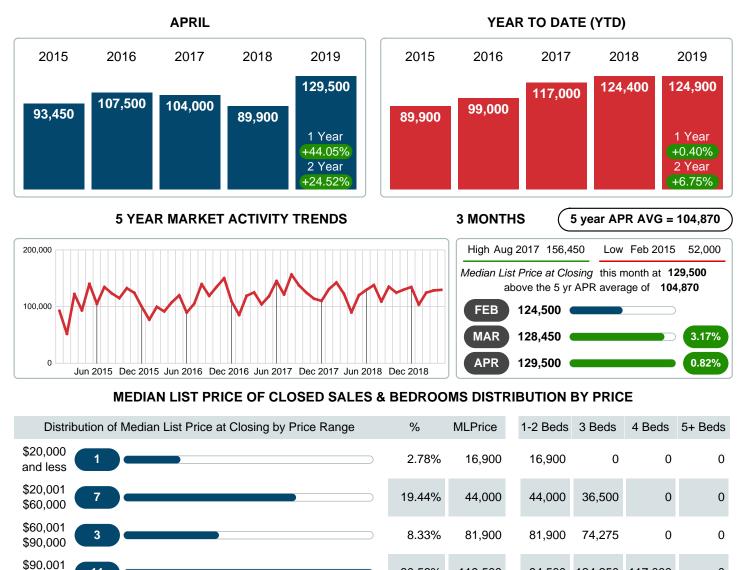

## MONTHLY INVENTORY ANALYSIS

Report produced on Jul 20, 2023 for MLS Technology Inc.

| Compared                                      | April  |           |         |  |
|-----------------------------------------------|--------|-----------|---------|--|
| Metrics                                       | 2018   | 2018 2019 |         |  |
| Closed Listings                               | 25     | 36        | 44.00%  |  |
| Pending Listings                              | 34     | 38        | 11.76%  |  |
| New Listings                                  | 68     | 68        | 0.00%   |  |
| Median List Price                             | 89,900 | 129,500   | 44.05%  |  |
| Median Sale Price                             | 88,500 | 127,500   | 44.07%  |  |
| Median Percent of Selling Price to List Price | 95.65% | 96.31%    | 0.69%   |  |
| Median Days on Market to Sale                 | 35.00  | 42.00     | 20.00%  |  |
| End of Month Inventory                        | 219    | 183       | -16.44% |  |
| Months Supply of Inventory                    | 8.14   | 5.95      | -26.86% |  |

### Median Sale Price Going Up

According to the preliminary trends, this market area has experienced some upward momentum with the increase of Median Price this month. Prices went up **44.07%** in April 2019 to \$127,500 versus the previous year at \$88,500.