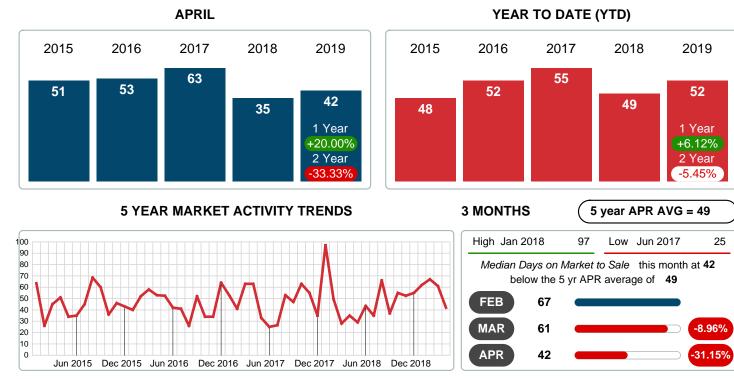

## MONTHLY INVENTORY ANALYSIS

Report produced on Jul 20, 2023 for MLS Technology Inc.

| Compared                                      | April  |           |         |  |
|-----------------------------------------------|--------|-----------|---------|--|
| Metrics                                       | 2018   | 2018 2019 |         |  |
| Closed Listings                               | 25     | 36        | 44.00%  |  |
| Pending Listings                              | 34     | 38        | 11.76%  |  |
| New Listings                                  | 68     | 68        | 0.00%   |  |
| Median List Price                             | 89,900 | 129,500   | 44.05%  |  |
| Median Sale Price                             | 88,500 | 127,500   | 44.07%  |  |
| Median Percent of Selling Price to List Price | 95.65% | 96.31%    | 0.69%   |  |
| Median Days on Market to Sale                 | 35.00  | 42.00     | 20.00%  |  |
| End of Month Inventory                        | 219    | 183       | -16.44% |  |
| Months Supply of Inventory                    | 8.14   | 5.95      | -26.86% |  |

### Median Days on Market Lengthens

The median number of **42.00** days that homes spent on the market before selling increased by 7.00 days or **20.00%** in April 2019 compared to last year's same month at **35.00** DOM.