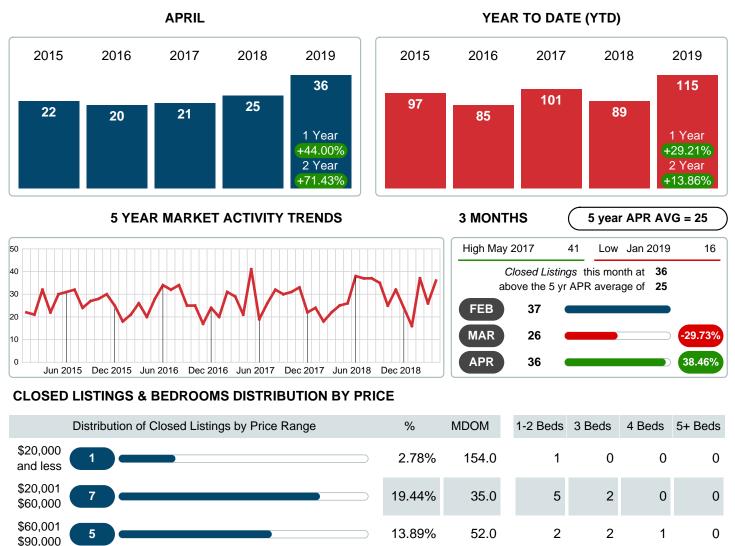

### Sales Success for April 2019 is Positive

Overall, with Median Prices going up and Days on Market increasing, the Listed versus Closed Ratio finished strong this month.

There were 68 New Listings in April 2019, down **0.00%** from last year at 68. Furthermore, there were 36 Closed Listings this month versus last year at 25, a **44.00%** increase.

Closed versus Listed trends yielded a **52.9%** ratio, up from previous year's, April 2018, at **36.8%**, a **44.00%** upswing. This will certainly create pressure on a decreasing Monthï $i_{2/2}$ s Supply of Inventory (MSI) in the months to come.