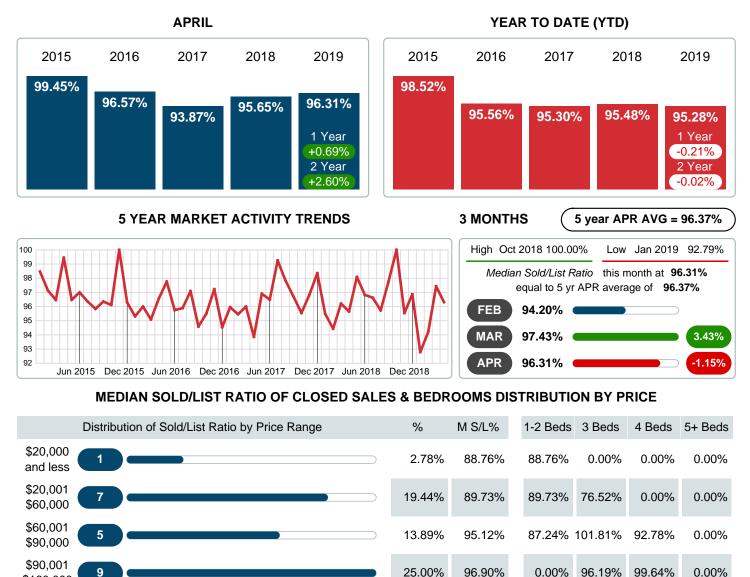

### MEDIAN PERCENT OF SELLING PRICE TO LISTING PRICE

Report produced on Jul 20, 2023 for MLS Technology Inc.

Contact: MLS Technology Inc.

9

5

6

3

\$160,000 \$160,001

\$220,000 \$220,001

\$270,000 \$270,001

and up

Median Sold/List Ratio

**Total Closed Units** 

**Total Closed Volume** 

Phone: 918-663-7500

Email: support@mlstechnology.com

2.40M

18

0.00%

97.54%

98.18% 100.53%

94.27%

88.73%

94.27%

2.02M

7

0.00%

96.15%

0.00%

92.28%

753.40K

10

100.00% 100.00%

98.18%

98.23%

88.73%

96.31%

13.89%

16.67%

8.33%

100%

Reports produced and compiled by RE STATS Inc. Information is deemed reliable but not guaranteed. Does not reflect all market activity.

96.31%

5,402,049

36

0.00%

0.00%

92.37%

0.00%

92.37%

230.00K

1