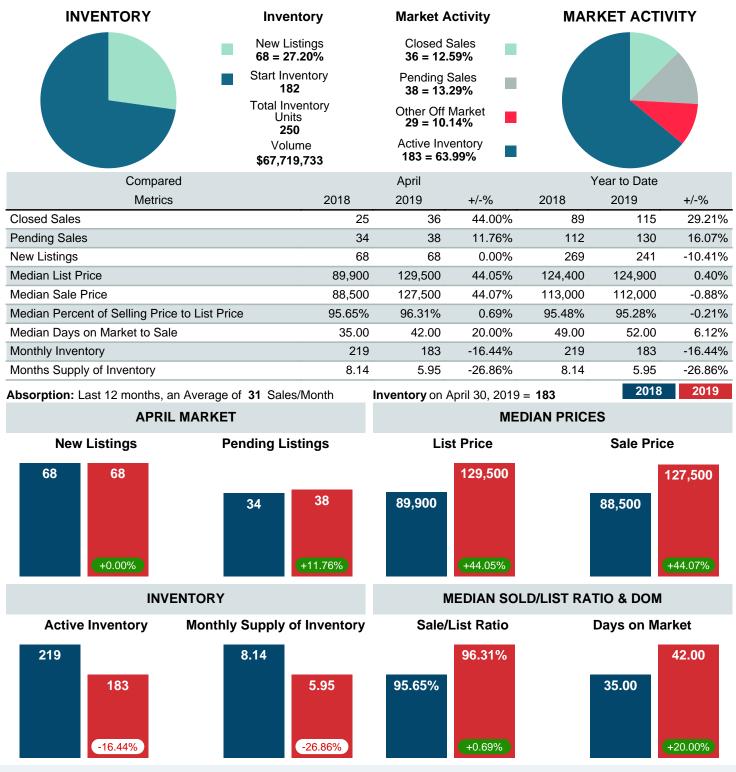

## MONTHLY INVENTORY ANALYSIS

Report produced on Jul 20, 2023 for MLS Technology Inc.

| Compared                                      | April  |           |         |  |
|-----------------------------------------------|--------|-----------|---------|--|
| Metrics                                       | 2018   | 2018 2019 |         |  |
| Closed Listings                               | 25     | 36        | 44.00%  |  |
| Pending Listings                              | 34     | 38        | 11.76%  |  |
| New Listings                                  | 68     | 68        | 0.00%   |  |
| Median List Price                             | 89,900 | 129,500   | 44.05%  |  |
| Median Sale Price                             | 88,500 | 127,500   | 44.07%  |  |
| Median Percent of Selling Price to List Price | 95.65% | 96.31%    | 0.69%   |  |
| Median Days on Market to Sale                 | 35.00  | 42.00     | 20.00%  |  |
| End of Month Inventory                        | 219    | 183       | -16.44% |  |
| Months Supply of Inventory                    | 8.14   | 5.95      | -26.86% |  |

Absorption: Last 12 months, an Average of **31** Sales/Month Active Inventory as of April 30, 2019 = **183** 

### Months Supply of Inventory (MSI) Decreases

The total housing inventory at the end of April 2019 decreased **16.44%** to 183 existing homes available for sale. Over the last 12 months this area has had an average of 31 closed sales per month. This represents an unsold inventory index of **5.95** MSI for this period.

### Median Days on Market Lengthens

The median number of **42.00** days that homes spent on the market before selling increased by 7.00 days or **20.00%** in April 2019 compared to last year's same month at **35.00** DOM.

### Sales Success for April 2019 is Positive

Overall, with Median Prices going up and Days on Market increasing, the Listed versus Closed Ratio finished strong this month.

There were 68 New Listings in April 2019, down **0.00%** from last year at 68. Furthermore, there were 36 Closed Listings this month versus last year at 25, a **44.00%** increase.

Closed versus Listed trends yielded a **52.9%** ratio, up from previous year's, April 2018, at **36.8%**, a **44.00%** upswing. This will certainly create pressure on a decreasing Monthï $i_{2/2}$ s Supply of Inventory (MSI) in the months to come.