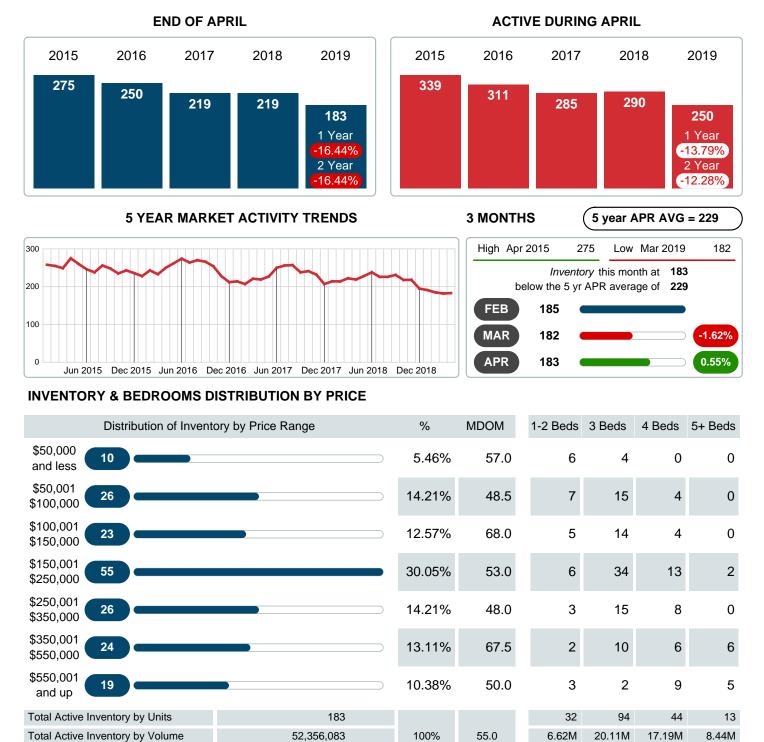

## MONTHLY INVENTORY ANALYSIS

Report produced on Jul 20, 2023 for MLS Technology Inc.

| Compared                                      | April  |           |         |  |
|-----------------------------------------------|--------|-----------|---------|--|
| Metrics                                       | 2018   | 2018 2019 |         |  |
| Closed Listings                               | 25     | 36        | 44.00%  |  |
| Pending Listings                              | 34     | 38        | 11.76%  |  |
| New Listings                                  | 68     | 68        | 0.00%   |  |
| Median List Price                             | 89,900 | 129,500   | 44.05%  |  |
| Median Sale Price                             | 88,500 | 127,500   | 44.07%  |  |
| Median Percent of Selling Price to List Price | 95.65% | 96.31%    | 0.69%   |  |
| Median Days on Market to Sale                 | 35.00  | 42.00     | 20.00%  |  |
| End of Month Inventory                        | 219    | 183       | -16.44% |  |
| Months Supply of Inventory                    | 8.14   | 5.95      | -26.86% |  |

Absorption: Last 12 months, an Average of **31** Sales/Month Active Inventory as of April 30, 2019 = **183** 

### Months Supply of Inventory (MSI) Decreases

The total housing inventory at the end of April 2019 decreased **16.44%** to 183 existing homes available for sale. Over the last 12 months this area has had an average of 31 closed sales per month. This represents an unsold inventory index of **5.95** MSI for this period.