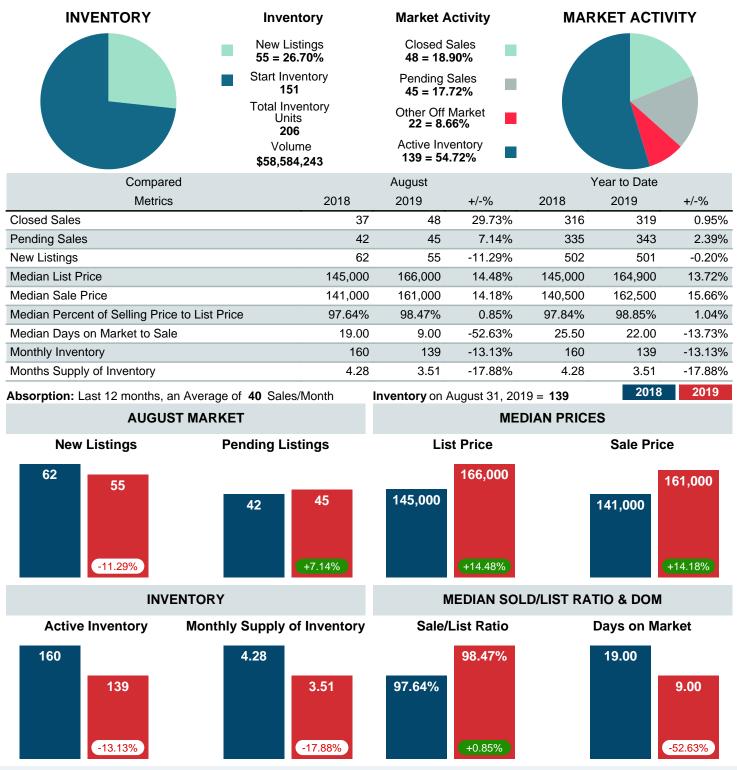

### MONTHLY INVENTORY ANALYSIS

Report produced on Jul 20, 2023 for MLS Technology Inc.

| Compared                                      | August  |         |         |
|-----------------------------------------------|---------|---------|---------|
| Metrics                                       | 2018    | 2019    | +/-%    |
| Closed Listings                               | 37      | 48      | 29.73%  |
| Pending Listings                              | 42      | 45      | 7.14%   |
| New Listings                                  | 62      | 55      | -11.29% |
| Median List Price                             | 145,000 | 166,000 | 14.48%  |
| Median Sale Price                             | 141,000 | 161,000 | 14.18%  |
| Median Percent of Selling Price to List Price | 97.64%  | 98.47%  | 0.85%   |
| Median Days on Market to Sale                 | 19.00   | 9.00    | -52.63% |
| End of Month Inventory                        | 160     | 139     | -13.13% |
| Months Supply of Inventory                    | 4.28    | 3.51    | -17.88% |

Absorption: Last 12 months, an Average of 40 Sales/Month Active Inventory as of August 31, 2019 = 139

### Months Supply of Inventory (MSI) Decreases

The total housing inventory at the end of August 2019 decreased 13.13% to 139 existing homes available for sale. Over the last 12 months this area has had an average of 40 closed sales per month. This represents an unsold inventory index of 3.51 MSI for this period.

#### Sales Success for August 2019 is Positive

Overall, with Median Prices going up and Days on Market decreasing, the Listed versus Closed Ratio finished strong this month.

There were 55 New Listings in August 2019, down 11.29% from last year at 62. Furthermore, there were 48 Closed Listings this month versus last year at 37, a 29.73% increase.

Closed versus Listed trends yielded a 87.3% ratio, up from previous year's, August 2018, at 59.7%, a 46.24% upswing. This will certainly create pressure on a decreasing Monthi¿1/2s Supply of Inventory (MSI) in the months to come.