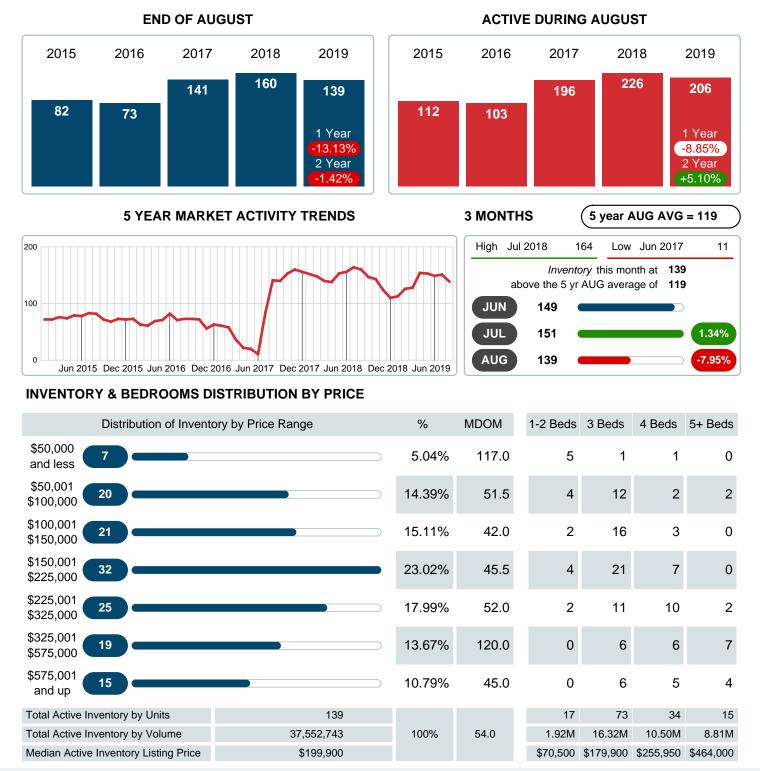

### MONTHLY INVENTORY ANALYSIS

Report produced on Jul 20, 2023 for MLS Technology Inc.

| Compared                                      | August  |         |         |
|-----------------------------------------------|---------|---------|---------|
| Metrics                                       | 2018    | 2019    | +/-%    |
| Closed Listings                               | 37      | 48      | 29.73%  |
| Pending Listings                              | 42      | 45      | 7.14%   |
| New Listings                                  | 62      | 55      | -11.29% |
| Median List Price                             | 145,000 | 166,000 | 14.48%  |
| Median Sale Price                             | 141,000 | 161,000 | 14.18%  |
| Median Percent of Selling Price to List Price | 97.64%  | 98.47%  | 0.85%   |
| Median Days on Market to Sale                 | 19.00   | 9.00    | -52.63% |
| End of Month Inventory                        | 160     | 139     | -13.13% |
| Months Supply of Inventory                    | 4.28    | 3.51    | -17.88% |

### Months Supply of Inventory (MSI) Decreases

The total housing inventory at the end of August 2019 decreased 13.13% to 139 existing homes available for sale. Over the last 12 months this area has had an average of 40 closed sales per month. This represents an unsold inventory index of 3.51 MSI for this period.

### **ACTIVE INVENTORY**

Report produced on Jul 20, 2023 for MLS Technology Inc.

Contact: MLS Technology Inc.

Phone: 918-663-7500

Email: support@mlstechnology.com

Area Delimited by County Of Bryan - Residential Property Type