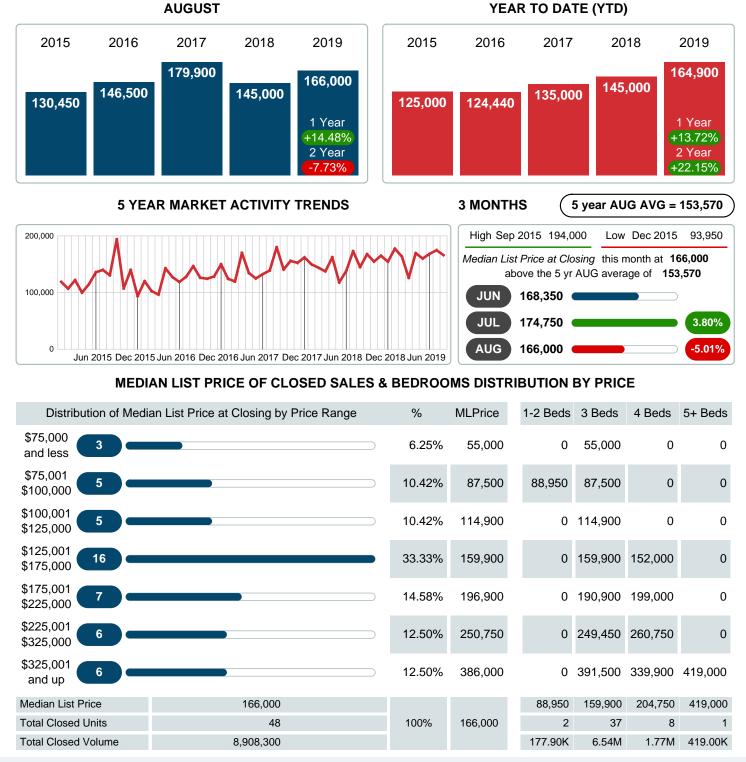

### MONTHLY INVENTORY ANALYSIS

Report produced on Jul 20, 2023 for MLS Technology Inc.

| Compared                                      | August  |         |         |
|-----------------------------------------------|---------|---------|---------|
| Metrics                                       | 2018    | 2019    | +/-%    |
| Closed Listings                               | 37      | 48      | 29.73%  |
| Pending Listings                              | 42      | 45      | 7.14%   |
| New Listings                                  | 62      | 55      | -11.29% |
| Median List Price                             | 145,000 | 166,000 | 14.48%  |
| Median Sale Price                             | 141,000 | 161,000 | 14.18%  |
| Median Percent of Selling Price to List Price | 97.64%  | 98.47%  | 0.85%   |
| Median Days on Market to Sale                 | 19.00   | 9.00    | -52.63% |
| End of Month Inventory                        | 160     | 139     | -13.13% |
| Months Supply of Inventory                    | 4.28    | 3.51    | -17.88% |

#### Median Sale Price Going Up

According to the preliminary trends, this market area has experienced some upward momentum with the increase of Median Price this month. Prices went up 14.18% in August 2019 to \$161,000 versus the previous year at \$141,000.

### MEDIAN LIST PRICE AT CLOSING

Report produced on Jul 20, 2023 for MLS Technology Inc.

Contact: MLS Technology Inc.

Phone: 918-663-7500

Email: support@mlstechnology.com

AUGUST