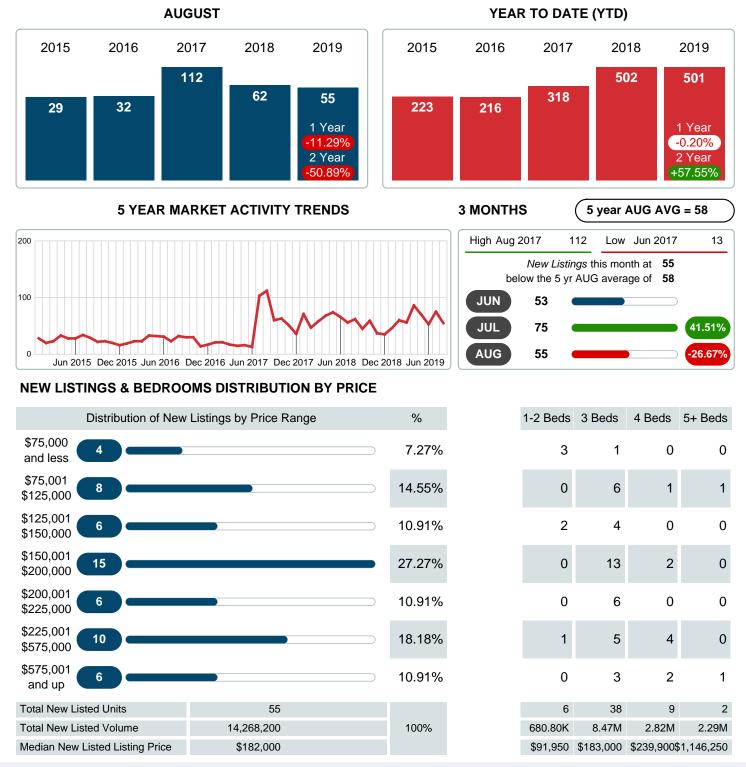

### MONTHLY INVENTORY ANALYSIS

Report produced on Jul 20, 2023 for MLS Technology Inc.

| Compared                                      | August  |         |         |
|-----------------------------------------------|---------|---------|---------|
| Metrics                                       | 2018    | 2019    | +/-%    |
| Closed Listings                               | 37      | 48      | 29.73%  |
| Pending Listings                              | 42      | 45      | 7.14%   |
| New Listings                                  | 62      | 55      | -11.29% |
| Median List Price                             | 145,000 | 166,000 | 14.48%  |
| Median Sale Price                             | 141,000 | 161,000 | 14.18%  |
| Median Percent of Selling Price to List Price | 97.64%  | 98.47%  | 0.85%   |
| Median Days on Market to Sale                 | 19.00   | 9.00    | -52.63% |
| End of Month Inventory                        | 160     | 139     | -13.13% |
| Months Supply of Inventory                    | 4.28    | 3.51    | -17.88% |

#### Sales Success for August 2019 is Positive

Overall, with Median Prices going up and Days on Market decreasing, the Listed versus Closed Ratio finished strong this month.

There were 55 New Listings in August 2019, down 11.29% from last year at 62. Furthermore, there were 48 Closed Listings this month versus last year at 37, a 29.73% increase.

### **NEW LISTINGS**

Report produced on Jul 20, 2023 for MLS Technology Inc.

Contact: MLS Technology Inc.

Phone: 918-663-7500

Email: support@mlstechnology.com

RELEDATUM