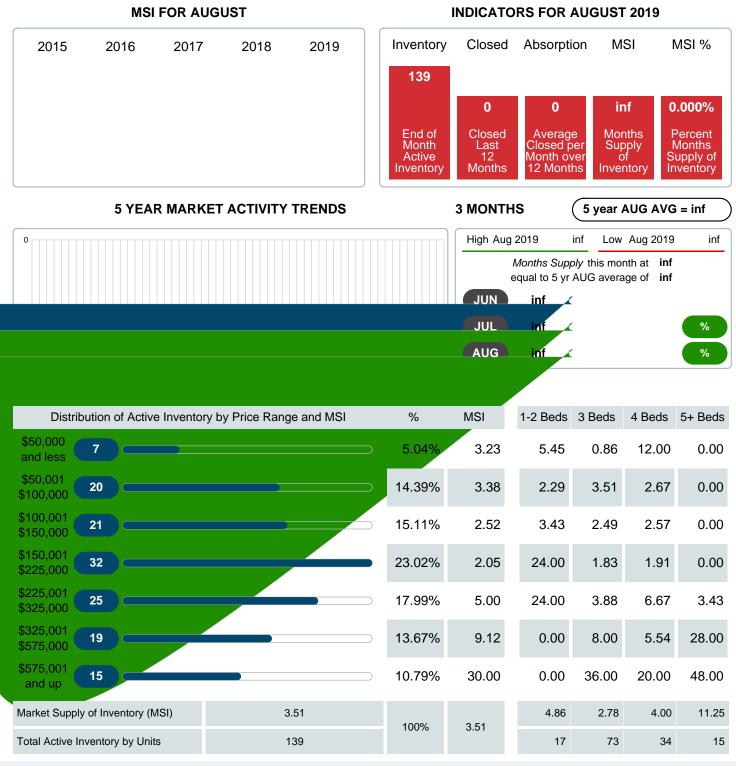

### MONTHLY INVENTORY ANALYSIS

Report produced on Jul 20, 2023 for MLS Technology Inc.

| Compared                                      | August  |         |         |
|-----------------------------------------------|---------|---------|---------|
| Metrics                                       | 2018    | 2019    | +/-%    |
| Closed Listings                               | 37      | 48      | 29.73%  |
| Pending Listings                              | 42      | 45      | 7.14%   |
| New Listings                                  | 62      | 55      | -11.29% |
| Median List Price                             | 145,000 | 166,000 | 14.48%  |
| Median Sale Price                             | 141,000 | 161,000 | 14.18%  |
| Median Percent of Selling Price to List Price | 97.64%  | 98.47%  | 0.85%   |
| Median Days on Market to Sale                 | 19.00   | 9.00    | -52.63% |
| End of Month Inventory                        | 160     | 139     | -13.13% |
| Months Supply of Inventory                    | 4.28    | 3.51    | -17.88% |

Absorption: Last 12 months, an Average of 40 Sales/Month Active Inventory as of August 31, 2019 = 139

### Months Supply of Inventory (MSI) Decreases

The total housing inventory at the end of August 2019 decreased 13.13% to 139 existing homes available for sale. Over the last 12 months this area has had an average of 40 closed sales per month. This represents an unsold inventory index of 3.51 MSI for this period.

### MONTHS SUPPLY of INVENTORY (MSI)

Report produced on Jul 20, 2023 for MLS Technology Inc.

Contact: MLS Technology Inc.

Phone: 918-663-7500

Email: support@mlstechnology.com

Area Delimited by County Of Bryan - Residential Property Type