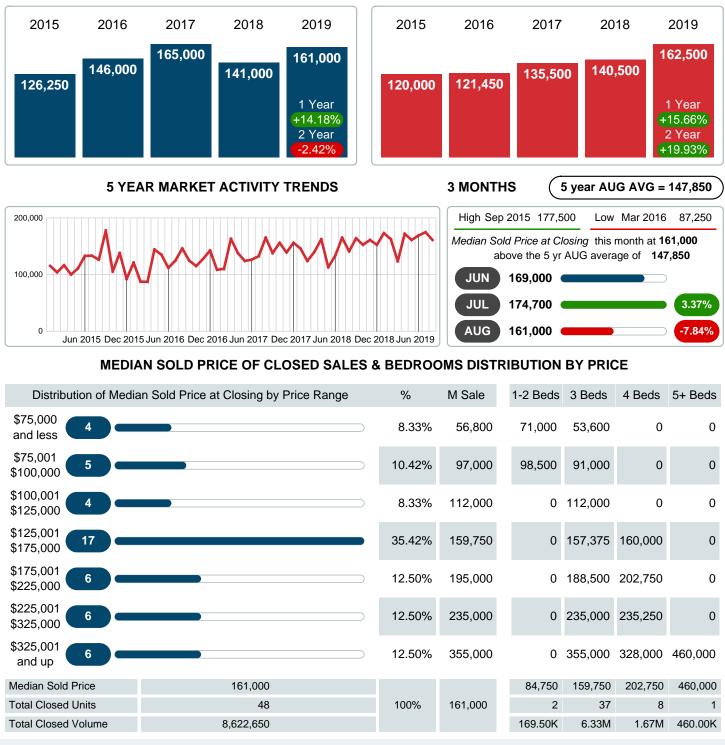

### MEDIAN SOLD PRICE AT CLOSING

Report produced on Jul 20, 2023 for MLS Technology Inc.

Contact: MLS Technology Inc.

Phone: 918-663-7500

Email: support@mlstechnology.com

Area Delimited by County Of Bryan - Residential Property Type

#### Median Sale Price Going Up

According to the preliminary trends, this market area has experienced some upward momentum with the increase of Median Price this month. Prices went up 14.18% in August 2019 to \$161,000 versus the previous year at \$141,000.

#### Median Days on Market Shortens

The median number of 9.00 days that homes spent on the market before selling decreased by 10.00 days or 52.63% in August 2019 compared to last year's same month at 19.00 DOM.

# CLOSED LISTINGS

Report produced on Jul 20, 2023 for MLS Technology Inc.

\$175,001 12.50% 7.5 0 4 2 6 \$225,000 \$225,001 6 12.50% 33.0 0 4 2 \$325,000 \$325,001 6 12.50% 58.0 0 4 1 and up **Total Closed Units** 48 2 37 8 **Total Closed Volume** 8,622,650 100% 9.0 169.50K 6.33M 1.67M 460.00K Median Closed Price \$161,000 \$84,750 \$159,750 \$202,750 \$460,000 Phone: 918-663-7500 Contact: MLS Technology Inc. Email: support@mlstechnology.com