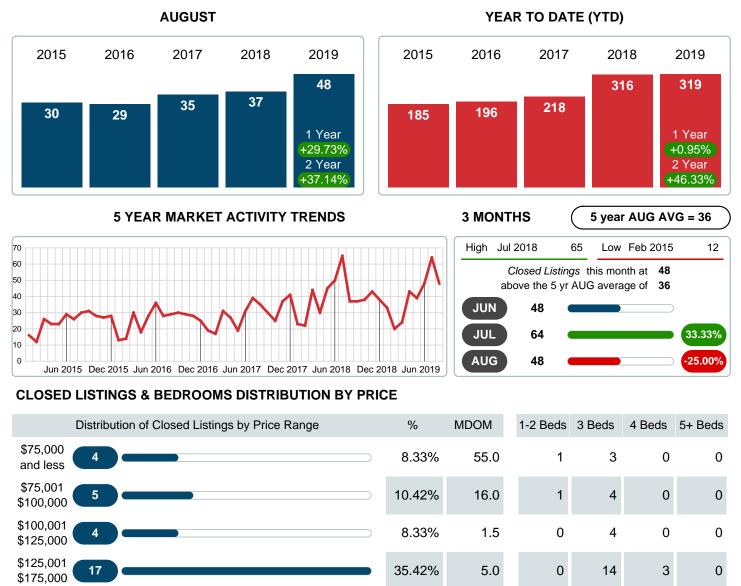

### MONTHLY INVENTORY ANALYSIS

Report produced on Jul 20, 2023 for MLS Technology Inc.

| Compared                                      | August  |         |         |
|-----------------------------------------------|---------|---------|---------|
| Metrics                                       | 2018    | 2019    | +/-%    |
| Closed Listings                               | 37      | 48      | 29.73%  |
| Pending Listings                              | 42      | 45      | 7.14%   |
| New Listings                                  | 62      | 55      | -11.29% |
| Median List Price                             | 145,000 | 166,000 | 14.48%  |
| Median Sale Price                             | 141,000 | 161,000 | 14.18%  |
| Median Percent of Selling Price to List Price | 97.64%  | 98.47%  | 0.85%   |
| Median Days on Market to Sale                 | 19.00   | 9.00    | -52.63% |
| End of Month Inventory                        | 160     | 139     | -13.13% |
| Months Supply of Inventory                    | 4.28    | 3.51    | -17.88% |

#### Sales Success for August 2019 is Positive

Overall, with Median Prices going up and Days on Market decreasing, the Listed versus Closed Ratio finished strong this month.

There were 55 New Listings in August 2019, down 11.29% from last year at 62. Furthermore, there were 48 Closed Listings this month versus last year at 37, a 29.73% increase.

# CLOSED LISTINGS

Report produced on Jul 20, 2023 for MLS Technology Inc.

\$175,001 12.50% 7.5 0 4 2 6 \$225,000 \$225,001 6 12.50% 33.0 0 4 2 \$325,000 \$325,001 6 12.50% 58.0 0 4 1 and up **Total Closed Units** 48 2 37 8 **Total Closed Volume** 8,622,650 100% 9.0 169.50K 6.33M 1.67M 460.00K Median Closed Price \$161,000 \$84,750 \$159,750 \$202,750 \$460,000 Phone: 918-663-7500 Contact: MLS Technology Inc. Email: support@mlstechnology.com