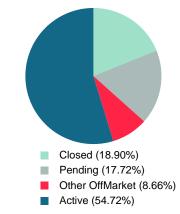

Absorption: Last 12 months, an Average of 40 Sales/Month Active Inventory as of August 31, 2019 = 139

### Months Supply of Inventory (MSI) Decreases

The total housing inventory at the end of August 2019 decreased 13.13% to 139 existing homes available for sale. Over the last 12 months this area has had an average of 40 closed sales per month. This represents an unsold inventory index of 3.51 MSI for this period.

Closed versus Listed trends yielded a 87.3% ratio, up from previous year's, August 2018, at 59.7%, a 46.24% upswing. This will certainly create pressure on a decreasing Monthi¿1/2s Supply of Inventory (MSI) in the months to come.