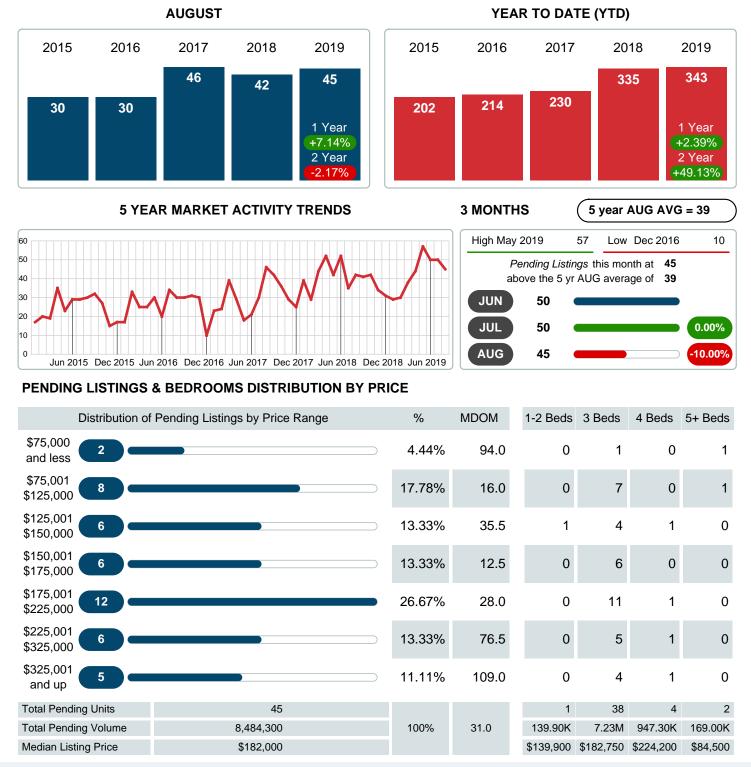

### MONTHLY INVENTORY ANALYSIS

Report produced on Jul 20, 2023 for MLS Technology Inc.

| Compared                                      | August  |         |         |
|-----------------------------------------------|---------|---------|---------|
| Metrics                                       | 2018    | 2019    | +/-%    |
| Closed Listings                               | 37      | 48      | 29.73%  |
| Pending Listings                              | 42      | 45      | 7.14%   |
| New Listings                                  | 62      | 55      | -11.29% |
| Median List Price                             | 145,000 | 166,000 | 14.48%  |
| Median Sale Price                             | 141,000 | 161,000 | 14.18%  |
| Median Percent of Selling Price to List Price | 97.64%  | 98.47%  | 0.85%   |
| Median Days on Market to Sale                 | 19.00   | 9.00    | -52.63% |
| End of Month Inventory                        | 160     | 139     | -13.13% |
| Months Supply of Inventory                    | 4.28    | 3.51    | -17.88% |

### PENDING LISTINGS

Report produced on Jul 20, 2023 for MLS Technology Inc.

Contact: MLS Technology Inc.

Phone: 918-663-7500

Email: support@mlstechnology.com