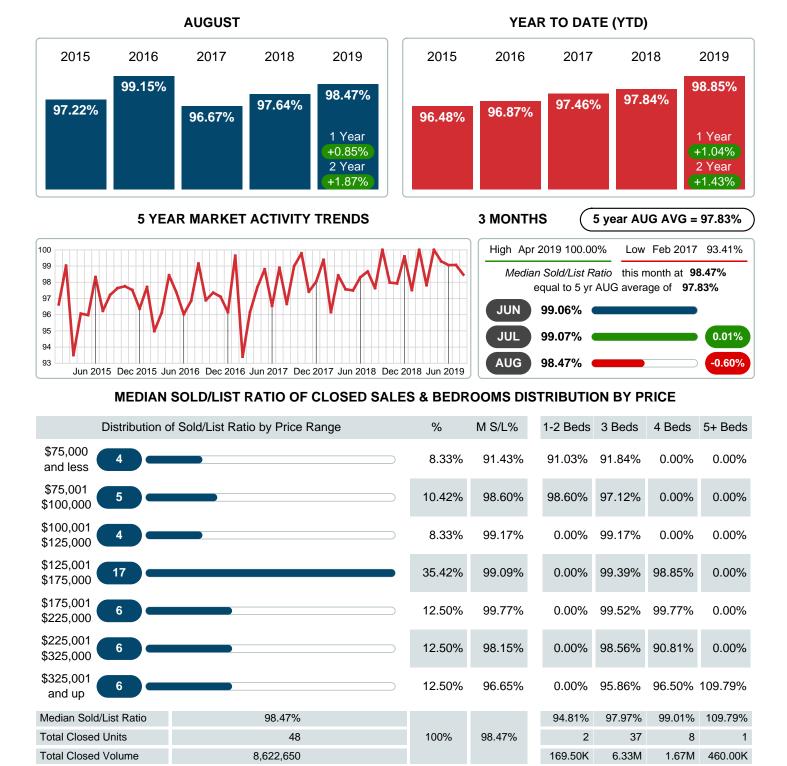

### MEDIAN PERCENT OF SELLING PRICE TO LISTING PRICE

Report produced on Jul 20, 2023 for MLS Technology Inc.