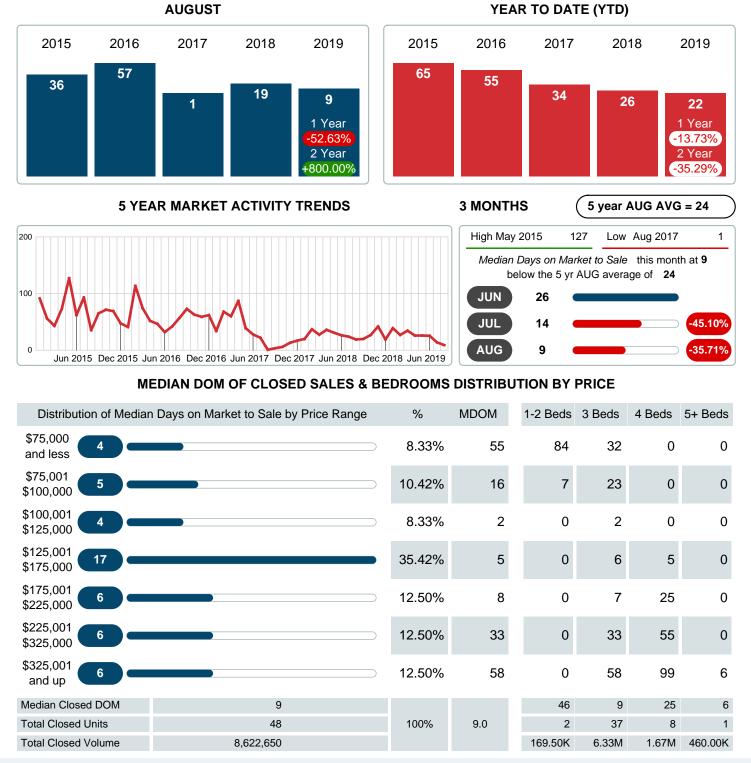

### MONTHLY INVENTORY ANALYSIS

Report produced on Jul 20, 2023 for MLS Technology Inc.

| Compared                                      | August  |         |         |
|-----------------------------------------------|---------|---------|---------|
| Metrics                                       | 2018    | 2019    | +/-%    |
| Closed Listings                               | 37      | 48      | 29.73%  |
| Pending Listings                              | 42      | 45      | 7.14%   |
| New Listings                                  | 62      | 55      | -11.29% |
| Median List Price                             | 145,000 | 166,000 | 14.48%  |
| Median Sale Price                             | 141,000 | 161,000 | 14.18%  |
| Median Percent of Selling Price to List Price | 97.64%  | 98.47%  | 0.85%   |
| Median Days on Market to Sale                 | 19.00   | 9.00    | -52.63% |
| End of Month Inventory                        | 160     | 139     | -13.13% |
| Months Supply of Inventory                    | 4.28    | 3.51    | -17.88% |

#### Median Days on Market Shortens

The median number of 9.00 days that homes spent on the market before selling decreased by 10.00 days or 52.63% in August 2019 compared to last year's same month at 19.00 DOM.

#### Sales Success for August 2019 is Positive

Overall, with Median Prices going up and Days on Market decreasing, the Listed versus Closed Ratio finished strong this month.

There were 55 New Listings in August 2019, down 11.29% from last year at 62. Furthermore, there were 48 Closed Listings this month versus last year at 37, a 29.73% increase.

### MEDIAN DAYS ON MARKET TO SALE

Report produced on Jul 20, 2023 for MLS Technology Inc.

Contact: MLS Technology Inc.

Phone: 918-663-7500

Email: support@mlstechnology.com

Area Delimited by County Of Bryan - Residential Property Type