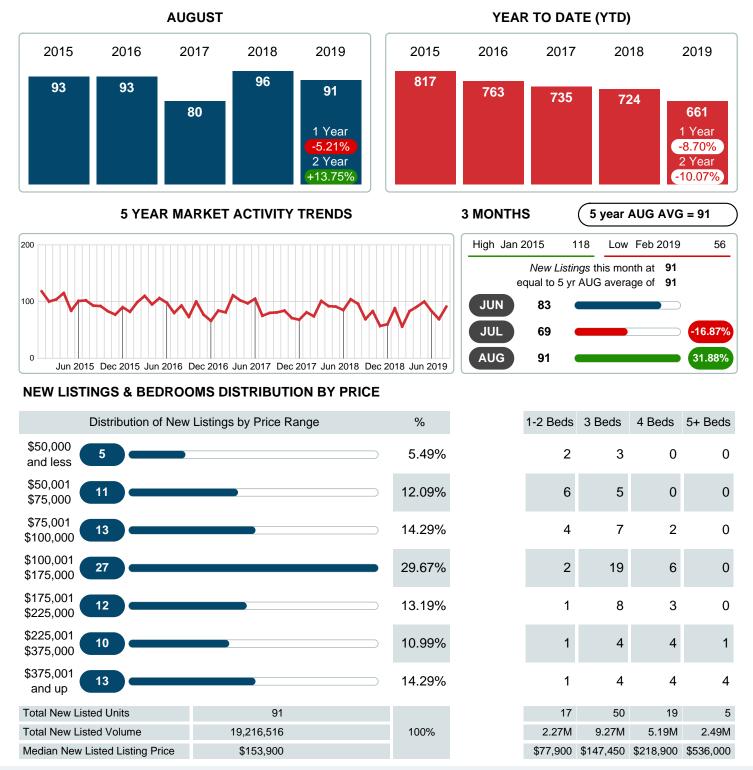

### MONTHLY INVENTORY ANALYSIS

Report produced on Jul 20, 2023 for MLS Technology Inc.

| Compared                                      |         | August  |         |  |  |
|-----------------------------------------------|---------|---------|---------|--|--|
| Metrics                                       | 2018    | 2019    | +/-%    |  |  |
| Closed Listings                               | 49      | 37      | -24.49% |  |  |
| Pending Listings                              | 49      | 40      | -18.37% |  |  |
| New Listings                                  | 96      | 91      | -5.21%  |  |  |
| Median List Price                             | 146,000 | 138,900 | -4.86%  |  |  |
| Median Sale Price                             | 146,000 | 133,000 | -8.90%  |  |  |
| Median Percent of Selling Price to List Price | 97.90%  | 96.88%  | -1.05%  |  |  |
| Median Days on Market to Sale                 | 43.00   | 63.00   | 46.51%  |  |  |
| End of Month Inventory                        | 307     | 290     | -5.54%  |  |  |
| Months Supply of Inventory                    | 7.21    | 7.28    | 0.98%   |  |  |
|                                               |         |         |         |  |  |

#### Sales Success for August 2019 is Positive

Overall, with Median Prices falling and Days on Market increasing, the Listed versus Closed Ratio finished weak this month.

There were 91 New Listings in August 2019, down **5.21%** from last year at 96. Furthermore, there were 37 Closed Listings this month versus last year at 49, a **-24.49%** decrease.

### **NEW LISTINGS**

Report produced on Jul 20, 2023 for MLS Technology Inc.

Contact: MLS Technology Inc.

Phone: 918-663-7500

Email: support@mlstechnology.com

RELLDATUM

Contact: MLS Technology Inc.