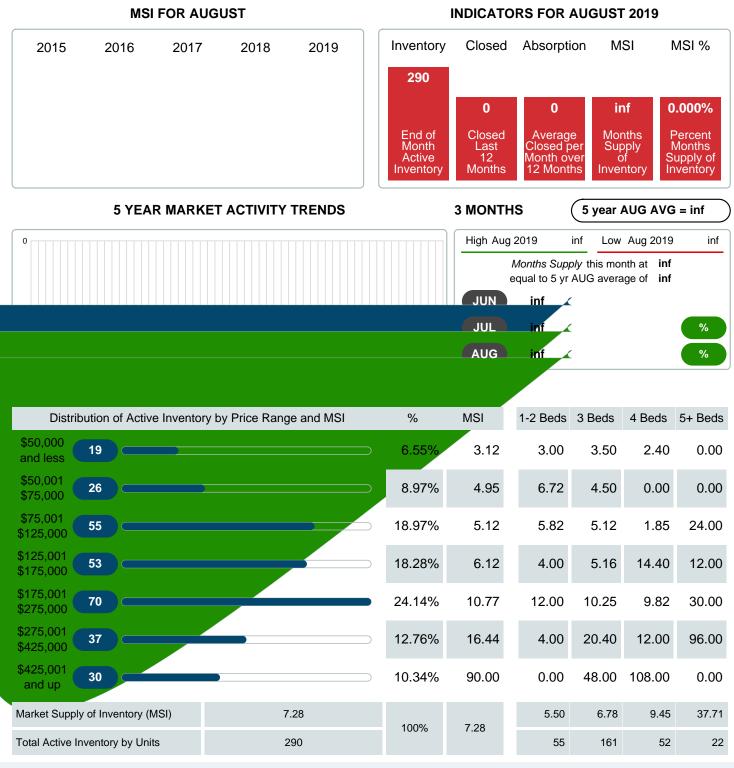

### MONTHS SUPPLY of INVENTORY (MSI)

Report produced on Jul 20, 2023 for MLS Technology Inc.

Contact: MLS Technology Inc.

Phone: 918-663-7500

Email: support@mlstechnology.com

Area Delimited by County Of Cherokee - Residential Property Type

Absorption: Last 12 months, an Average of **40** Sales/Month Active Inventory as of August 31, 2019 = **290** 

#### Months Supply of Inventory (MSI) Decreases

The total housing inventory at the end of August 2019 decreased **5.54%** to 290 existing homes available for sale. Over the last 12 months this area has had an average of 40 closed sales per month. This represents an unsold inventory index of **7.28** MSI for this period.