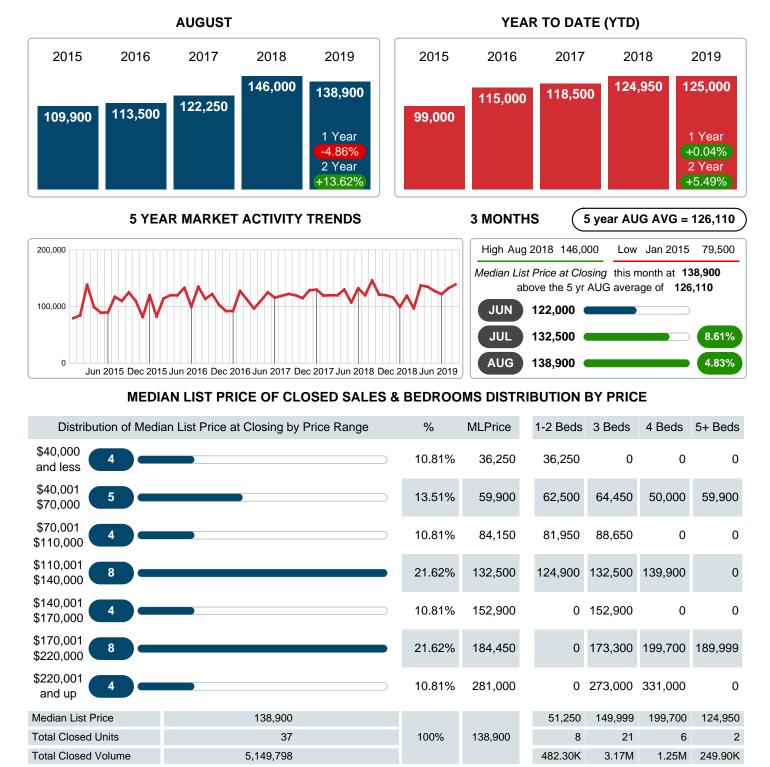

### MEDIAN LIST PRICE AT CLOSING

Report produced on Jul 20, 2023 for MLS Technology Inc.

Contact: MLS Technology Inc.

Phone: 918-663-7500

Email: support@mlstechnology.com

Area Delimited by County Of Cherokee - Residential Property Type

#### **Median Sale Price Falling**

According to the preliminary trends, this market area has experienced some downward momentum with the decline of Median Price this month. Prices dipped **8.90%** in August 2019 to \$133,000 versus the previous year at \$146,000.