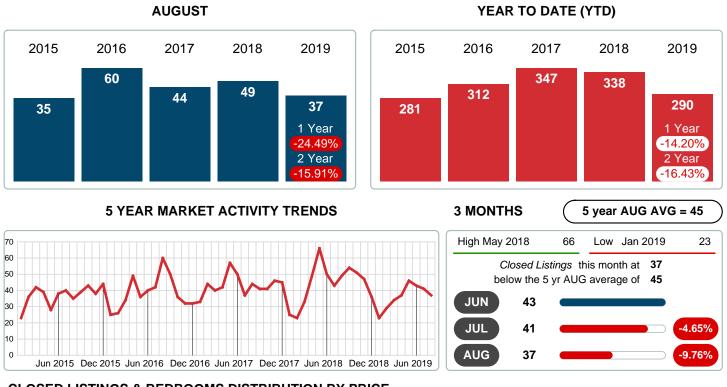

### MONTHLY INVENTORY ANALYSIS

Report produced on Jul 20, 2023 for MLS Technology Inc.

| Compared                                      |         | August  |         |  |  |
|-----------------------------------------------|---------|---------|---------|--|--|
| Metrics                                       | 2018    | 2019    | +/-%    |  |  |
| Closed Listings                               | 49      | 37      | -24.49% |  |  |
| Pending Listings                              | 49      | 40      | -18.37% |  |  |
| New Listings                                  | 96      | 91      | -5.21%  |  |  |
| Median List Price                             | 146,000 | 138,900 | -4.86%  |  |  |
| Median Sale Price                             | 146,000 | 133,000 | -8.90%  |  |  |
| Median Percent of Selling Price to List Price | 97.90%  | 96.88%  | -1.05%  |  |  |
| Median Days on Market to Sale                 | 43.00   | 63.00   | 46.51%  |  |  |
| End of Month Inventory                        | 307     | 290     | -5.54%  |  |  |
| Months Supply of Inventory                    | 7.21    | 7.28    | 0.98%   |  |  |
|                                               |         |         |         |  |  |

#### Months Supply of Inventory (MSI) Decreases

The total housing inventory at the end of August 2019 decreased **5.54%** to 290 existing homes available for sale. Over the last 12 months this area has had an average of 40 closed sales per month. This represents an unsold inventory index of **7.28** MSI for this period.

#### Median Days on Market Lengthens

The median number of **63.00** days that homes spent on the market before selling increased by 20.00 days or **46.51%** in August 2019 compared to last year's same month at **43.00** DOM.

#### Sales Success for August 2019 is Positive

Overall, with Median Prices falling and Days on Market increasing, the Listed versus Closed Ratio finished weak this month.

There were 91 New Listings in August 2019, down **5.21%** from last year at 96. Furthermore, there were 37 Closed Listings this month versus last year at 49, a **-24.49%** decrease.

Closed versus Listed trends yielded a **40.7%** ratio, down from previous year's, August 2018, at **51.0%**, a **20.34%** downswing. This will certainly create pressure on a decreasing Monthï $i_{2/2}$ s Supply of Inventory (MSI) in the months to come.

#### **CLOSED LISTINGS & BEDROOMS DISTRIBUTION BY PRICE**

|                        | Distribution of Closed Listings by Price Range | %      | MDOM  | 1-2 Beds | 3 Beds    | 4 Beds    | 5+ Beds   |
|------------------------|------------------------------------------------|--------|-------|----------|-----------|-----------|-----------|
| \$40,000<br>and less   | 4                                              | 10.81% | 135.5 | 4        | 0         | 0         | 0         |
| \$40,001<br>\$70,000   |                                                | 10.81% | 61.0  | 1        | 2         | 1         | 0         |
| \$70,001<br>\$110,000  | 6                                              | 16.22% | 17.5  | 2        | 3         | 0         | 1         |
| \$110,001<br>\$140,000 | 8                                              | 21.62% | 56.0  | 1        | 6         | 1         | 0         |
| \$140,001<br>\$170,000 | 3                                              | 8.11%  | 88.0  | 0        | 3         | 0         | 0         |
| \$170,001<br>\$220,000 |                                                | 21.62% | 60.0  | 0        | 5         | 2         | 1         |
| \$220,001<br>and up    |                                                | 10.81% | 120.5 | 0        | 2         | 2         | 0         |
| Total Close            | d Units 37                                     |        |       | 8        | 21        | 6         | 2         |
| Total Close            | d Volume 4,980,950                             | 100%   | 63.0  | 449.00K  | 3.09M     | 1.19M     | 250.00K   |
| Median Clo             | sed Price \$133,000                            |        |       | \$49,000 | \$140,000 | \$188,875 | \$125,000 |