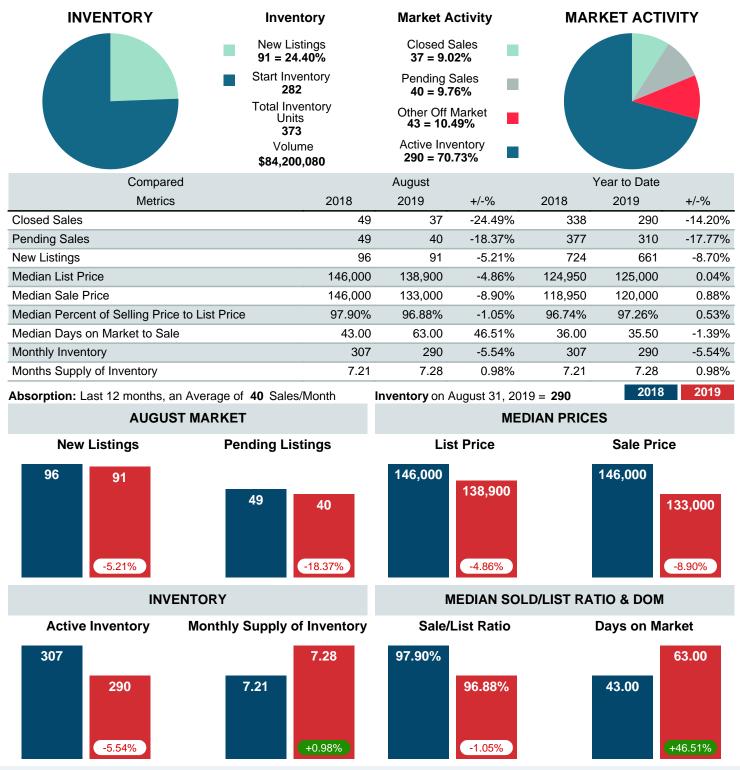

### MONTHLY INVENTORY ANALYSIS

Report produced on Jul 20, 2023 for MLS Technology Inc.

| Compared                                      |         | August  |         |  |  |
|-----------------------------------------------|---------|---------|---------|--|--|
| Metrics                                       | 2018    | 2019    | +/-%    |  |  |
| Closed Listings                               | 49      | 37      | -24.49% |  |  |
| Pending Listings                              | 49      | 40      | -18.37% |  |  |
| New Listings                                  | 96      | 91      | -5.21%  |  |  |
| Median List Price                             | 146,000 | 138,900 | -4.86%  |  |  |
| Median Sale Price                             | 146,000 | 133,000 | -8.90%  |  |  |
| Median Percent of Selling Price to List Price | 97.90%  | 96.88%  | -1.05%  |  |  |
| Median Days on Market to Sale                 | 43.00   | 63.00   | 46.51%  |  |  |
| End of Month Inventory                        | 307     | 290     | -5.54%  |  |  |
| Months Supply of Inventory                    | 7.21    | 7.28    | 0.98%   |  |  |
|                                               |         |         |         |  |  |

Absorption: Last 12 months, an Average of **40** Sales/Month Active Inventory as of August 31, 2019 = **290** 

#### Months Supply of Inventory (MSI) Decreases

The total housing inventory at the end of August 2019 decreased **5.54%** to 290 existing homes available for sale. Over the last 12 months this area has had an average of 40 closed sales per month. This represents an unsold inventory index of **7.28** MSI for this period.

#### Sales Success for August 2019 is Positive

Overall, with Median Prices falling and Days on Market increasing, the Listed versus Closed Ratio finished weak this month.

There were 91 New Listings in August 2019, down **5.21%** from last year at 96. Furthermore, there were 37 Closed Listings this month versus last year at 49, a **-24.49%** decrease.

Closed versus Listed trends yielded a **40.7%** ratio, down from previous year's, August 2018, at **51.0%**, a **20.34%** downswing. This will certainly create pressure on a decreasing Monthï $i_{2/2}$ s Supply of Inventory (MSI) in the months to come.

### MARKET SUMMARY

Report produced on Jul 20, 2023 for MLS Technology Inc.

Contact: MLS Technology Inc.

Phone: 918-663-7500

Email: support@mlstechnology.com