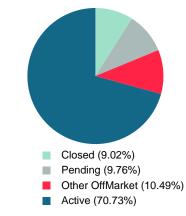

Absorption: Last 12 months, an Average of **40** Sales/Month Active Inventory as of August 31, 2019 = **290** 

### **ACTIVE INVENTORY**

Report produced on Jul 20, 2023 for MLS Technology Inc.

Reports produced and compiled by RE STATS Inc. Information is deemed reliable but not guaranteed. Does not reflect all market activity.