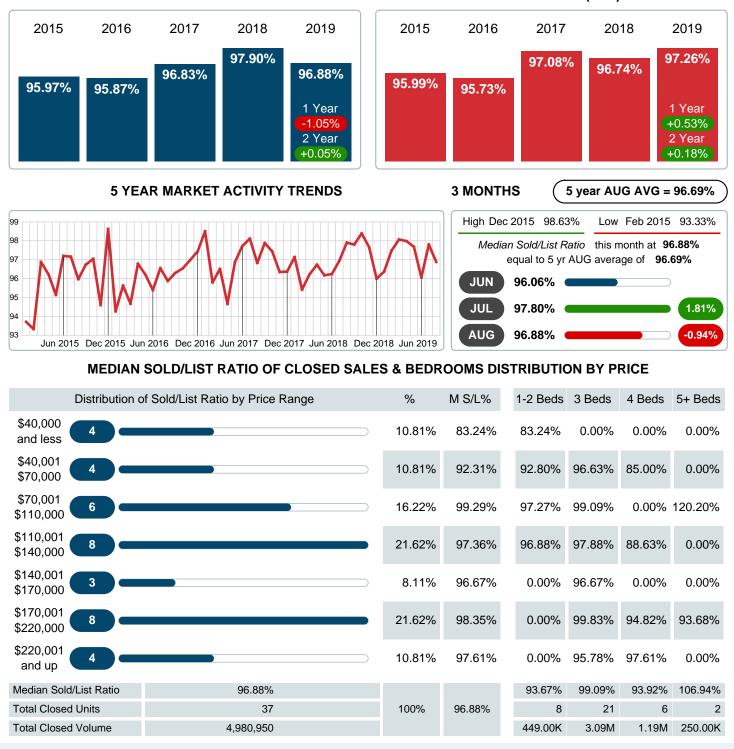

### MEDIAN PERCENT OF SELLING PRICE TO LISTING PRICE

Report produced on Jul 20, 2023 for MLS Technology Inc.

Contact: MLS Technology Inc.

Phone: 918-663-7500

Reports produced and compiled by RE STATS Inc. Information is deemed reliable but not guaranteed. Does not reflect all market activity.