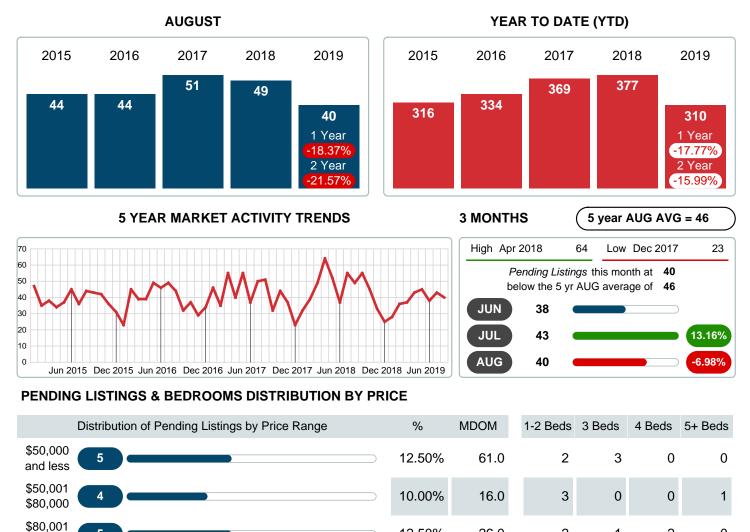

### MONTHLY INVENTORY ANALYSIS

Report produced on Jul 20, 2023 for MLS Technology Inc.

| Compared                                      |         | August  |         |  |  |
|-----------------------------------------------|---------|---------|---------|--|--|
| Metrics                                       | 2018    | 2019    | +/-%    |  |  |
| Closed Listings                               | 49      | 37      | -24.49% |  |  |
| Pending Listings                              | 49      | 40      | -18.37% |  |  |
| New Listings                                  | 96      | 91      | -5.21%  |  |  |
| Median List Price                             | 146,000 | 138,900 | -4.86%  |  |  |
| Median Sale Price                             | 146,000 | 133,000 | -8.90%  |  |  |
| Median Percent of Selling Price to List Price | 97.90%  | 96.88%  | -1.05%  |  |  |
| Median Days on Market to Sale                 | 43.00   | 63.00   | 46.51%  |  |  |
| End of Month Inventory                        | 307     | 290     | -5.54%  |  |  |
| Months Supply of Inventory                    | 7.21    | 7.28    | 0.98%   |  |  |
|                                               |         |         |         |  |  |

#### Sales Success for August 2019 is Positive

Overall, with Median Prices falling and Days on Market increasing, the Listed versus Closed Ratio finished weak this month.

There were 91 New Listings in August 2019, down **5.21%** from last year at 96. Furthermore, there were 37 Closed Listings this month versus last year at 49, a **-24.49%** decrease.

### PENDING LISTINGS

Report produced on Jul 20, 2023 for MLS Technology Inc.

12.50%

27.50%

15.00%

15.00%

7.50%

26.0