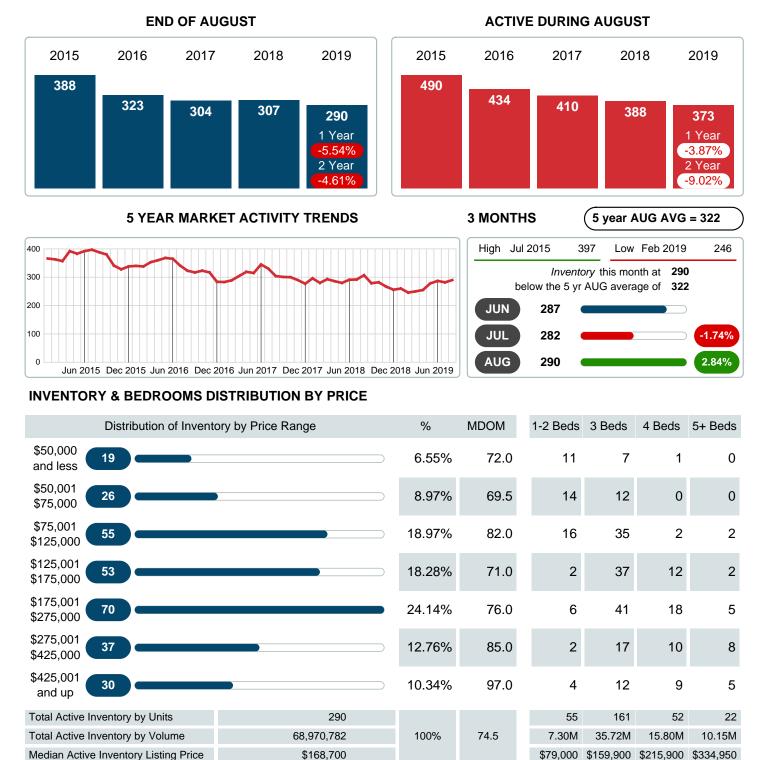

### **ACTIVE INVENTORY**

Report produced on Jul 20, 2023 for MLS Technology Inc.

Reports produced and compiled by RE STATS Inc. Information is deemed reliable but not guaranteed. Does not reflect all market activity.

Absorption: Last 12 months, an Average of **40** Sales/Month Active Inventory as of August 31, 2019 = **290** 

#### Months Supply of Inventory (MSI) Decreases

The total housing inventory at the end of August 2019 decreased **5.54%** to 290 existing homes available for sale. Over the last 12 months this area has had an average of 40 closed sales per month. This represents an unsold inventory index of **7.28** MSI for this period.

Closed versus Listed trends yielded a **40.7%** ratio, down from previous year's, August 2018, at **51.0%**, a **20.34%** downswing. This will certainly create pressure on a decreasing Monthï $i_{2/2}$ s Supply of Inventory (MSI) in the months to come.