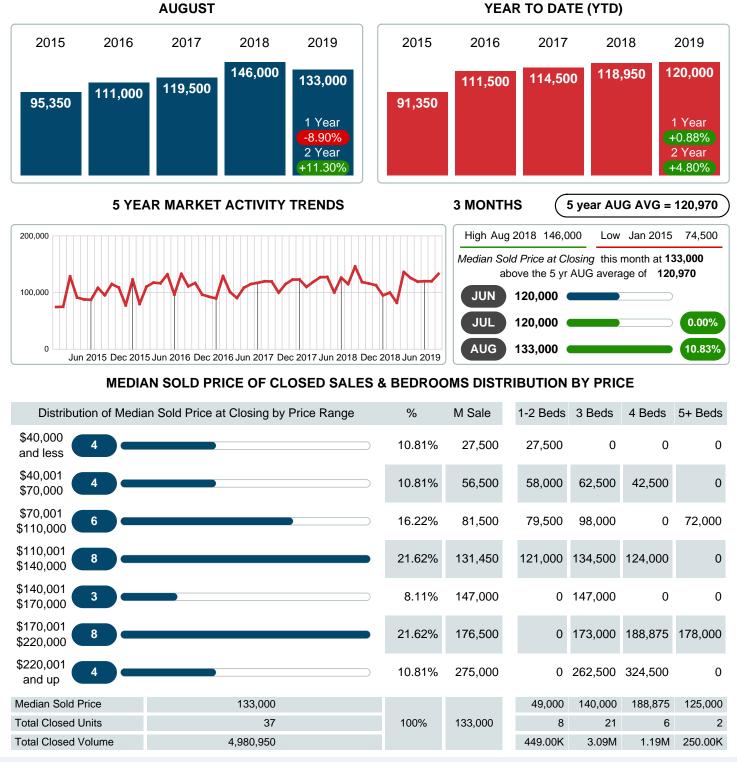

#### **Median Sale Price Falling**

According to the preliminary trends, this market area has experienced some downward momentum with the decline of Median Price this month. Prices dipped **8.90%** in August 2019 to \$133,000 versus the previous year at \$146,000.

#### Median Days on Market Lengthens

The median number of **63.00** days that homes spent on the market before selling increased by 20.00 days or **46.51%** in August 2019 compared to last year's same month at **43.00** DOM.

#### Sales Success for August 2019 is Positive

Overall, with Median Prices falling and Days on Market increasing, the Listed versus Closed Ratio finished weak this month.

There were 91 New Listings in August 2019, down **5.21%** from last year at 96. Furthermore, there were 37 Closed Listings this month versus last year at 49, a **-24.49%** decrease.

Closed versus Listed trends yielded a **40.7%** ratio, down from previous year's, August 2018, at **51.0%**, a **20.34%** downswing. This will certainly create pressure on a decreasing Monthï $i_{2/2}$ s Supply of Inventory (MSI) in the months to come.

### MEDIAN SOLD PRICE AT CLOSING

Report produced on Jul 20, 2023 for MLS Technology Inc.

Contact: MLS Technology Inc.

Phone: 918-663-7500

Email: support@mlstechnology.com

AUGUST