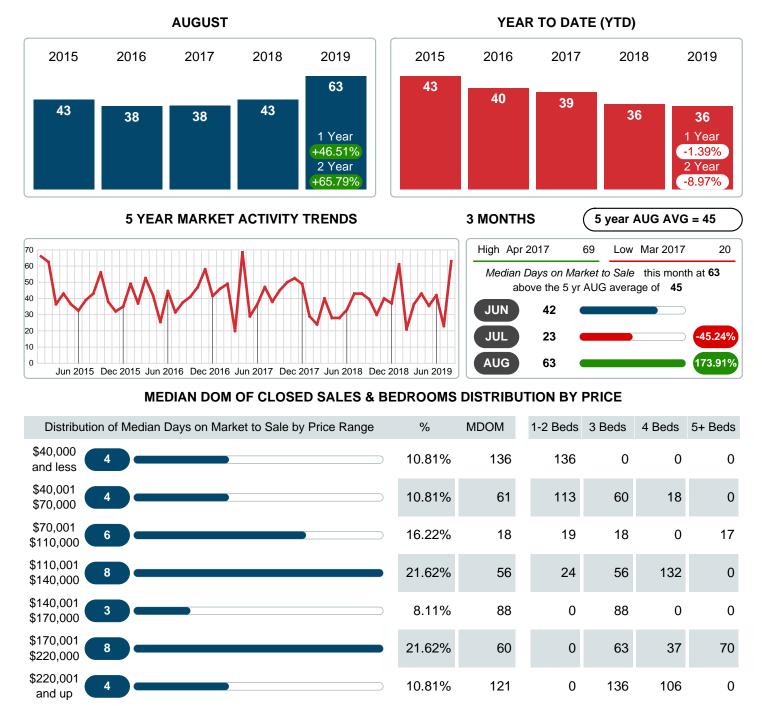

### MEDIAN DAYS ON MARKET TO SALE

Report produced on Jul 20, 2023 for MLS Technology Inc.

Reports produced and compiled by RE STATS Inc. Information is deemed reliable but not guaranteed. Does not reflect all market activity.

#### Median Days on Market Lengthens

The median number of **63.00** days that homes spent on the market before selling increased by 20.00 days or **46.51%** in August 2019 compared to last year's same month at **43.00** DOM.