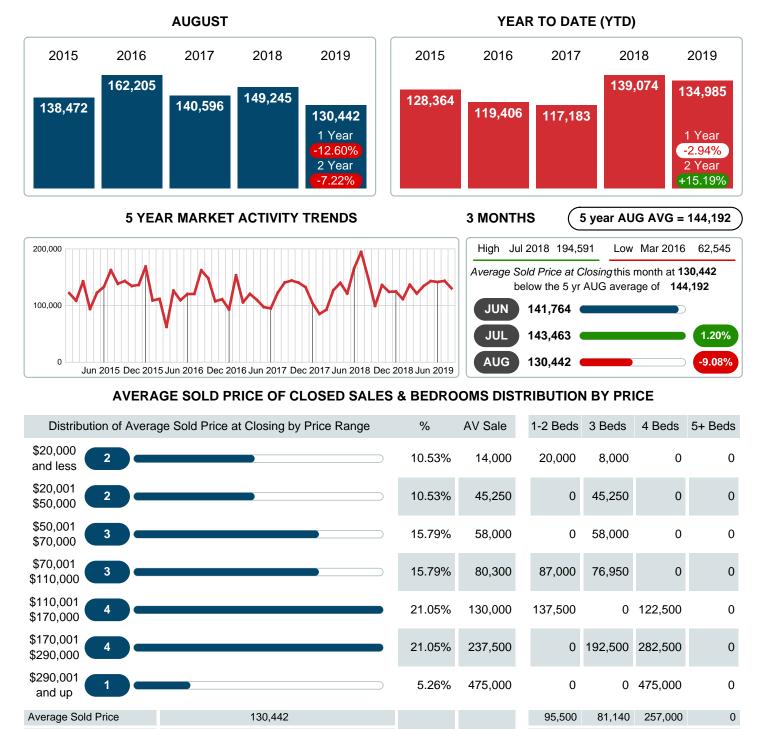

### AVERAGE SOLD PRICE AT CLOSING

Report produced on Jul 20, 2023 for MLS Technology Inc.

Reports produced and compiled by RE STATS Inc. Information is deemed reliable but not guaranteed. Does not reflect all market activity.

Phone: 918-663-7500

19

2,478,400

100%

130,442

4

382.00K 811.40K

10

Email: support@mlstechnology.com

0.00B

5

1.29M

AUGUST

#### Average Sale Price Falling

According to the preliminary trends, this market area has experienced some downward momentum with the decline of Average Price this month. Prices dipped 12.60% in August 2019 to \$130,442 versus the previous year at \$149,245.

#### Average Days on Market Shortens

The average number of 63.21 days that homes spent on the market before selling decreased by 5.68 days or 8.25% in August 2019 compared to last year's same month at 68.89 DOM.