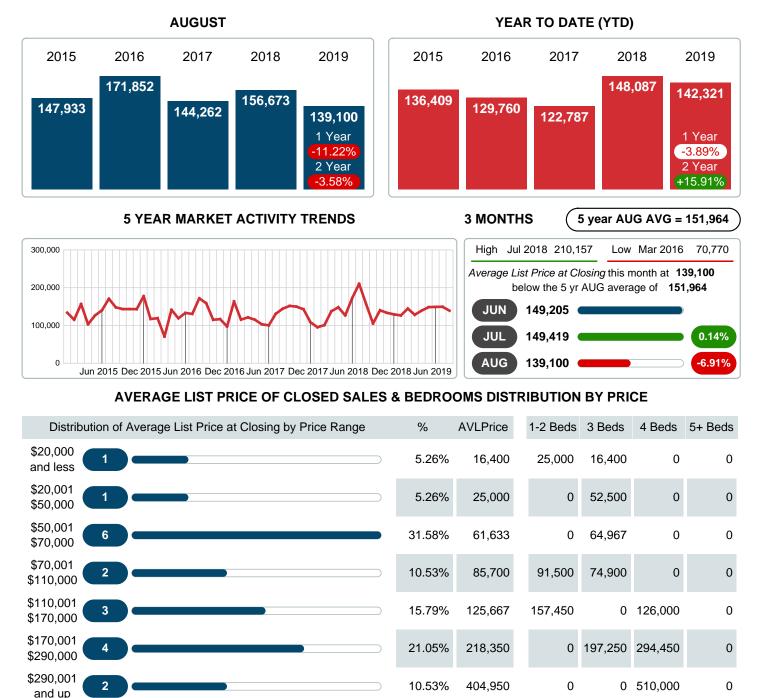

### MONTHLY INVENTORY ANALYSIS

Report produced on Jul 20, 2023 for MLS Technology Inc.

| Compared                                       | August  |         |         |  |  |
|------------------------------------------------|---------|---------|---------|--|--|
| Metrics                                        | 2018    | 2019    | +/-%    |  |  |
| Closed Listings                                | 19      | 19      | 0.00%   |  |  |
| Pending Listings                               | 14      | 25      | 78.57%  |  |  |
| New Listings                                   | 42      | 40      | -4.76%  |  |  |
| Average List Price                             | 156,673 | 139,100 | -11.22% |  |  |
| Average Sale Price                             | 149,245 | 130,442 | -12.60% |  |  |
| Average Percent of Selling Price to List Price | 95.14%  | 90.51%  | -4.87%  |  |  |
| Average Days on Market to Sale                 | 68.89   | 63.21   | -8.25%  |  |  |
| End of Month Inventory                         | 238     | 182     | -23.53% |  |  |
| Months Supply of Inventory                     | 13.35   | 9.29    | -30.36% |  |  |

#### Average Sale Price Falling

According to the preliminary trends, this market area has experienced some downward momentum with the decline of Average Price this month. Prices dipped 12.60% in August 2019 to \$130,442 versus the previous year at \$149,245.