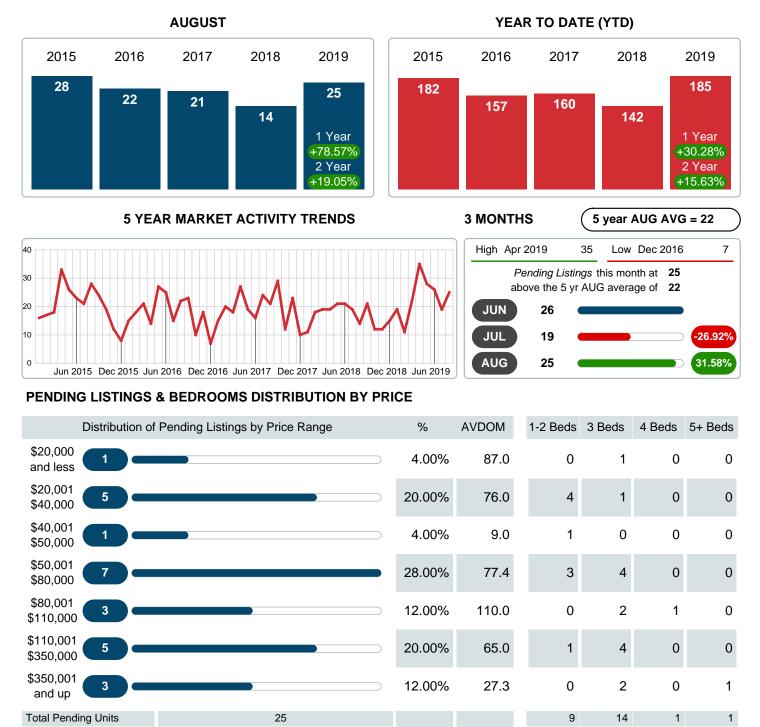

### PENDING LISTINGS

Report produced on Jul 20, 2023 for MLS Technology Inc.

Contact: MLS Technology Inc. P

**Total Pending Volume** 

Average Listing Price

Phone: 918-663-7500

100%

72.9

590.90K

\$65,656 \$121,821

Email: support@mlstechnology.com

1.71M

Reports produced and compiled by RE STATS Inc. Information is deemed reliable but not guaranteed. Does not reflect all market activity.

3,032,300

\$121,388

650.00K

85.90K

\$85,900 \$650,000