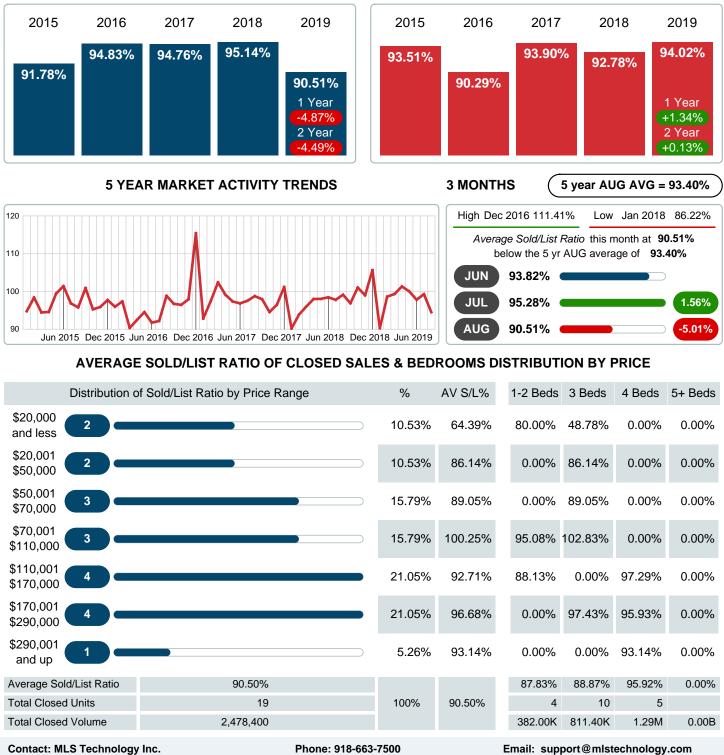

### AVERAGE PERCENT OF SELLING PRICE TO LISTING PRICE

Report produced on Jul 20, 2023 for MLS Technology Inc.

Phone: 918-663-7500

Reports produced and compiled by RE STATS Inc. Information is deemed reliable but not guaranteed. Does not reflect all market activity.

Email: support@mlstechnology.com

#### **CLOSED LISTINGS & BEDROOMS DISTRIBUTION BY PRICE**

| Dis                    | stribution of Closed Listings by Price Range | %      | AVDOM | 1-2 Beds | 3 Beds   | 4 Beds    | 5+ Beds |
|------------------------|----------------------------------------------|--------|-------|----------|----------|-----------|---------|
| \$20,000<br>and less   | 2                                            | 10.53% | 49.0  | 1        | 1        | 0         | 0       |
| \$20,001<br>\$50,000   | 2                                            | 10.53% | 52.5  | 0        | 2        | 0         | 0       |
| \$50,001<br>\$70,000   | 3                                            | 15.79% | 91.0  | 0        | 3        | 0         | 0       |
| \$70,001<br>\$110,000  | 3                                            | 15.79% | 66.0  | 1        | 2        | 0         | 0       |
| \$110,001<br>\$170,000 | 4                                            | 21.05% | 76.3  | 2        | 0        | 2         | 0       |
| \$170,001<br>\$290,000 | 4                                            | 21.05% | 29.5  | 0        | 2        | 2         | 0       |
| \$290,001<br>and up    | 1                                            | 5.26%  | 104.0 | 0        | 0        | 1         | 0       |
| Total Closed Ur        | nits 19                                      |        |       | 4        | 10       | 5         | 0       |
| Total Closed Vo        | olume 2,478,400                              | 100%   | 63.2  | 382.00K  | 811.40K  | 1.29M     | 0.00B   |
| Average Closed         | d Price \$130,442                            |        |       | \$95,500 | \$81,140 | \$257,000 | \$0     |
|                        |                                              |        |       |          |          |           |         |