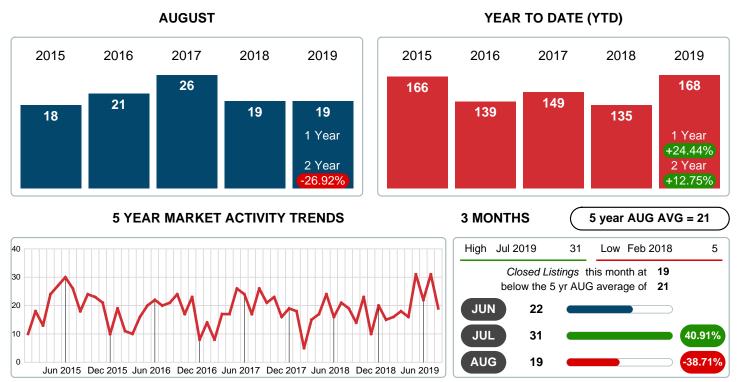

### MONTHLY INVENTORY ANALYSIS

Report produced on Jul 20, 2023 for MLS Technology Inc.

| Compared                                       | August  |         |         |  |  |
|------------------------------------------------|---------|---------|---------|--|--|
| Metrics                                        | 2018    | 2019    | +/-%    |  |  |
| Closed Listings                                | 19      | 19      | 0.00%   |  |  |
| Pending Listings                               | 14      | 25      | 78.57%  |  |  |
| New Listings                                   | 42      | 40      | -4.76%  |  |  |
| Average List Price                             | 156,673 | 139,100 | -11.22% |  |  |
| Average Sale Price                             | 149,245 | 130,442 | -12.60% |  |  |
| Average Percent of Selling Price to List Price | 95.14%  | 90.51%  | -4.87%  |  |  |
| Average Days on Market to Sale                 | 68.89   | 63.21   | -8.25%  |  |  |
| End of Month Inventory                         | 238     | 182     | -23.53% |  |  |
| Months Supply of Inventory                     | 13.35   | 9.29    | -30.36% |  |  |

#### Sales Success for August 2019 is Positive

Overall, with Average Prices falling and Days on Market decreasing, the Listed versus Closed Ratio finished strong this month.

There were 40 New Listings in August 2019, down 4.76% from last year at 42. Furthermore, there were 19 Closed Listings this month versus last year at 19, a 0.00% decrease.

Closed versus Listed trends yielded a 47.5% ratio, up from previous year's, August 2018, at 45.2%, a 5.00% upswing. This will certainly create pressure on a decreasing Monthi; 1/2s Supply of Inventory (MSI) in the months to come.