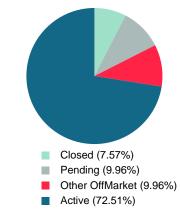

Absorption: Last 12 months, an Average of 20 Sales/Month Active Inventory as of August 31, 2019 = 182

### **ACTIVE INVENTORY**

Report produced on Jul 20, 2023 for MLS Technology Inc.

Reports produced and compiled by RE STATS Inc. Information is deemed reliable but not guaranteed. Does not reflect all market activity.

\$174,925

1.22M

8.73M

Total Active Inventory by Volume

Contact: MLS Technology Inc.

Average Active Inventory Listing Price

Area Delimited by County Of McIntosh - Residential Property Type