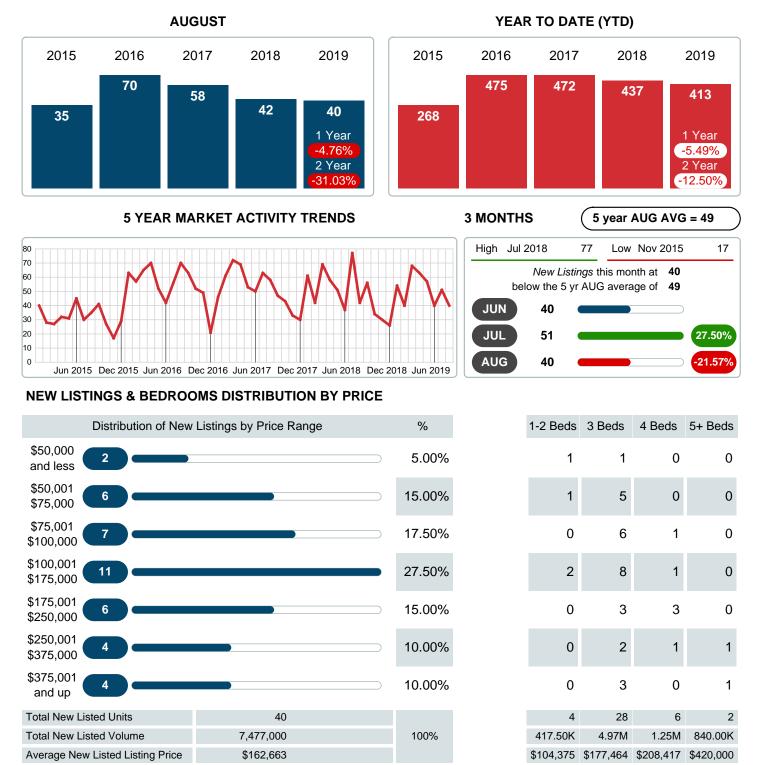

#### Sales Success for August 2019 is Positive

Overall, with Average Prices falling and Days on Market decreasing, the Listed versus Closed Ratio finished strong this month.

There were 40 New Listings in August 2019, down 4.76% from last year at 42. Furthermore, there were 19 Closed Listings this month versus last year at 19, a 0.00% decrease.

### **NEW LISTINGS**

Report produced on Jul 20, 2023 for MLS Technology Inc.

Contact: MLS Technology Inc.

Phone: 918-663-7500

Email: support@mlstechnology.com

Area Delimited by County Of McIntosh - Residential Property Type