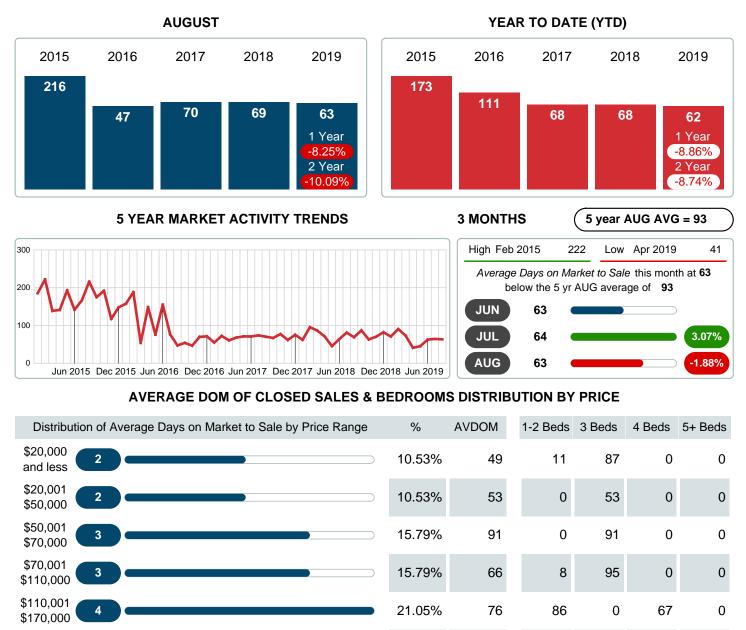

#### Average Days on Market Shortens

The average number of 63.21 days that homes spent on the market before selling decreased by 5.68 days or 8.25% in August 2019 compared to last year's same month at 68.89 DOM.

#### **CLOSED LISTINGS & BEDROOMS DISTRIBUTION BY PRICE**

| Dis                    | stribution of Closed Listings by Price Range | %      | AVDOM | 1-2 Beds | 3 Beds   | 4 Beds    | 5+ Beds |
|------------------------|----------------------------------------------|--------|-------|----------|----------|-----------|---------|
| \$20,000<br>and less   | 2                                            | 10.53% | 49.0  | 1        | 1        | 0         | 0       |
| \$20,001<br>\$50,000   | 2                                            | 10.53% | 52.5  | 0        | 2        | 0         | 0       |
| \$50,001<br>\$70,000   | 3                                            | 15.79% | 91.0  | 0        | 3        | 0         | 0       |
| \$70,001<br>\$110,000  | 3                                            | 15.79% | 66.0  | 1        | 2        | 0         | 0       |
| \$110,001<br>\$170,000 | 4                                            | 21.05% | 76.3  | 2        | 0        | 2         | 0       |
| \$170,001<br>\$290,000 | 4                                            | 21.05% | 29.5  | 0        | 2        | 2         | 0       |
| \$290,001<br>and up    | 1                                            | 5.26%  | 104.0 | 0        | 0        | 1         | 0       |
| Total Closed Ur        | nits 19                                      |        |       | 4        | 10       | 5         | 0       |
| Total Closed Vo        | olume 2,478,400                              | 100%   | 63.2  | 382.00K  | 811.40K  | 1.29M     | 0.00B   |
| Average Closed         | d Price \$130,442                            |        |       | \$95,500 | \$81,140 | \$257,000 | \$0     |
|                        |                                              |        |       |          |          |           |         |