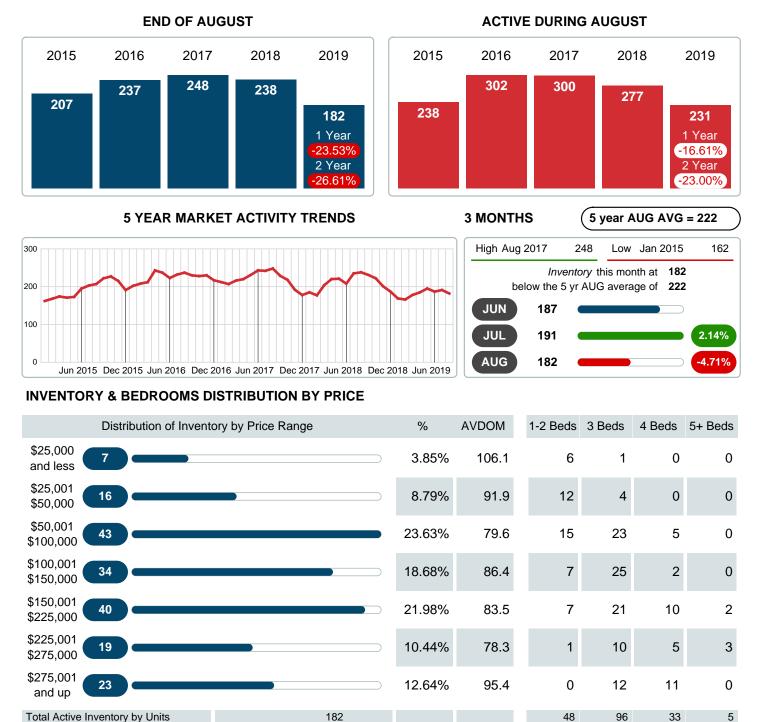

Absorption: Last 12 months, an Average of 20 Sales/Month Active Inventory as of August 31, 2019 = 182

#### Months Supply of Inventory (MSI) Decreases

The total housing inventory at the end of August 2019 decreased 23.53% to 182 existing homes available for sale. Over the last 12 months this area has had an average of 20 closed sales per month. This represents an unsold inventory index of 9.29 MSI for this period.

Closed versus Listed trends yielded a 47.5% ratio, up from previous year's, August 2018, at 45.2%, a 5.00% upswing. This will certainly create pressure on a decreasing Monthi; 1/2s Supply of Inventory (MSI) in the months to come.