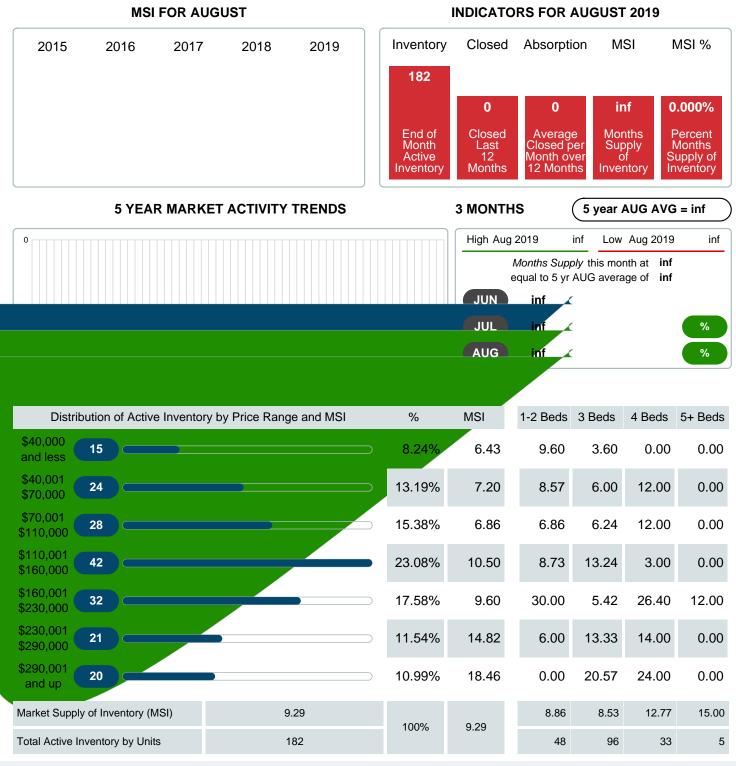

Absorption: Last 12 months, an Average of 20 Sales/Month Active Inventory as of August 31, 2019 = 182

#### Months Supply of Inventory (MSI) Decreases

The total housing inventory at the end of August 2019 decreased 23.53% to 182 existing homes available for sale. Over the last 12 months this area has had an average of 20 closed sales per month. This represents an unsold inventory index of 9.29 MSI for this period.

Closed versus Listed trends yielded a 47.5% ratio, up from previous year's, August 2018, at 45.2%, a 5.00% upswing. This will certainly create pressure on a decreasing Monthi; 1/2s Supply of Inventory (MSI) in the months to come.