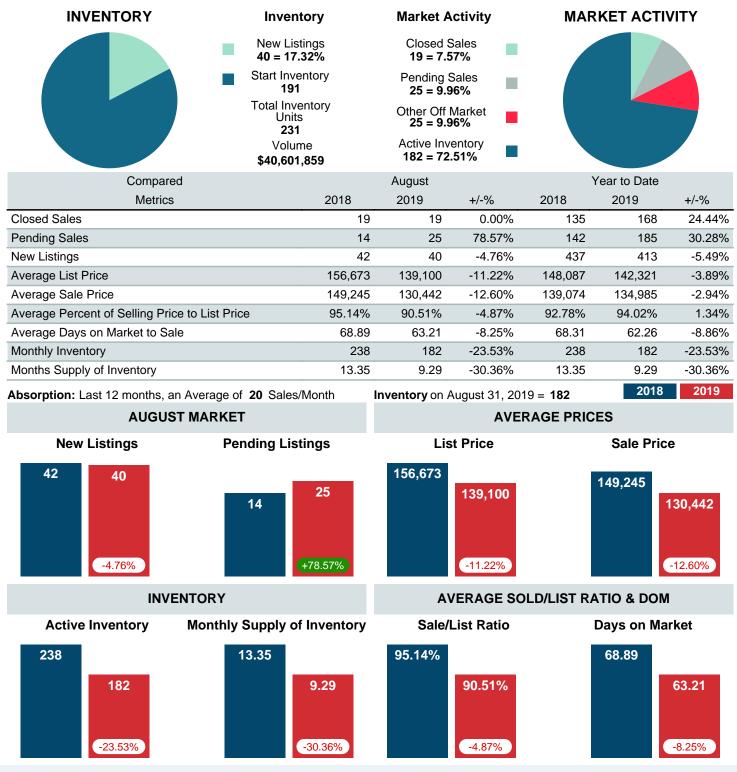

### MONTHLY INVENTORY ANALYSIS

Report produced on Jul 20, 2023 for MLS Technology Inc.

| Compared                                       | August  |         |         |  |  |
|------------------------------------------------|---------|---------|---------|--|--|
| Metrics                                        | 2018    | 2019    | +/-%    |  |  |
| Closed Listings                                | 19      | 19      | 0.00%   |  |  |
| Pending Listings                               | 14      | 25      | 78.57%  |  |  |
| New Listings                                   | 42      | 40      | -4.76%  |  |  |
| Average List Price                             | 156,673 | 139,100 | -11.22% |  |  |
| Average Sale Price                             | 149,245 | 130,442 | -12.60% |  |  |
| Average Percent of Selling Price to List Price | 95.14%  | 90.51%  | -4.87%  |  |  |
| Average Days on Market to Sale                 | 68.89   | 63.21   | -8.25%  |  |  |
| End of Month Inventory                         | 238     | 182     | -23.53% |  |  |
| Months Supply of Inventory                     | 13.35   | 9.29    | -30.36% |  |  |

Absorption: Last 12 months, an Average of 20 Sales/Month Active Inventory as of August 31, 2019 = 182

#### Months Supply of Inventory (MSI) Decreases

The total housing inventory at the end of August 2019 decreased 23.53% to 182 existing homes available for sale. Over the last 12 months this area has had an average of 20 closed sales per month. This represents an unsold inventory index of 9.29 MSI for this period.

#### Average Sale Price Falling

According to the preliminary trends, this market area has experienced some downward momentum with the decline of Average Price this month. Prices dipped 12.60% in August 2019 to \$130,442 versus the previous year at \$149,245.

#### Average Days on Market Shortens

The average number of 63.21 days that homes spent on the market before selling decreased by 5.68 days or 8.25% in August 2019 compared to last year's same month at 68.89 DOM.

#### Sales Success for August 2019 is Positive

Overall, with Average Prices falling and Days on Market decreasing, the Listed versus Closed Ratio finished strong this month.

There were 40 New Listings in August 2019, down 4.76% from last year at 42. Furthermore, there were 19 Closed Listings this month versus last year at 19, a 0.00% decrease.

Closed versus Listed trends yielded a 47.5% ratio, up from previous year's, August 2018, at 45.2%, a 5.00% upswing. This will certainly create pressure on a decreasing Monthi; 1/2s Supply of Inventory (MSI) in the months to come.

### MARKET SUMMARY

Report produced on Jul 20, 2023 for MLS Technology Inc.

Contact: MLS Technology Inc.

Phone: 918-663-7500

Email: support@mlstechnology.com