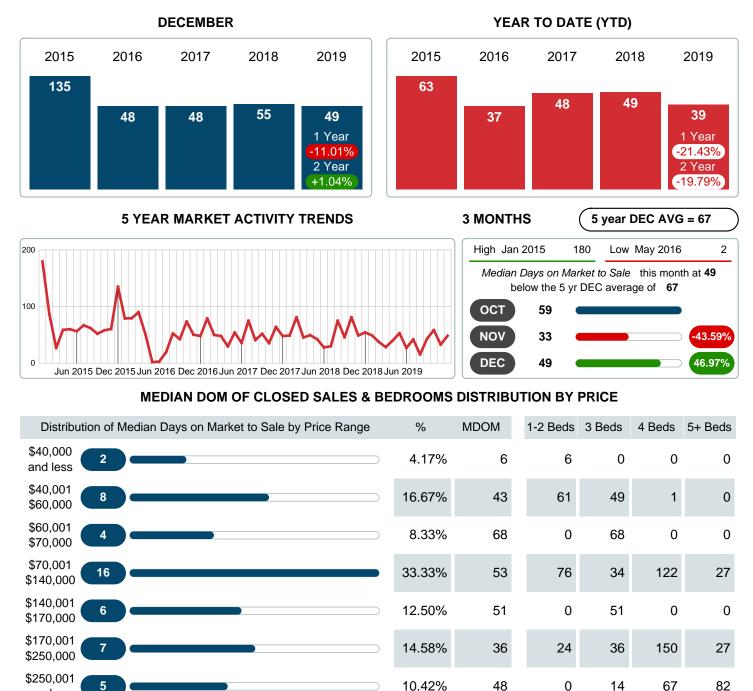

## MEDIAN DAYS ON MARKET TO SALE

Report produced on Jul 26, 2023 for MLS Technology Inc.

Reports produced and compiled by RE STATS Inc. Information is deemed reliable but not guaranteed. Does not reflect all market activity.

#### Median Days on Market Shortens

The median number of 48.50 days that homes spent on the market before selling decreased by 6.00 days or 11.01% in December 2019 compared to last year's same month at 54.50 DOM