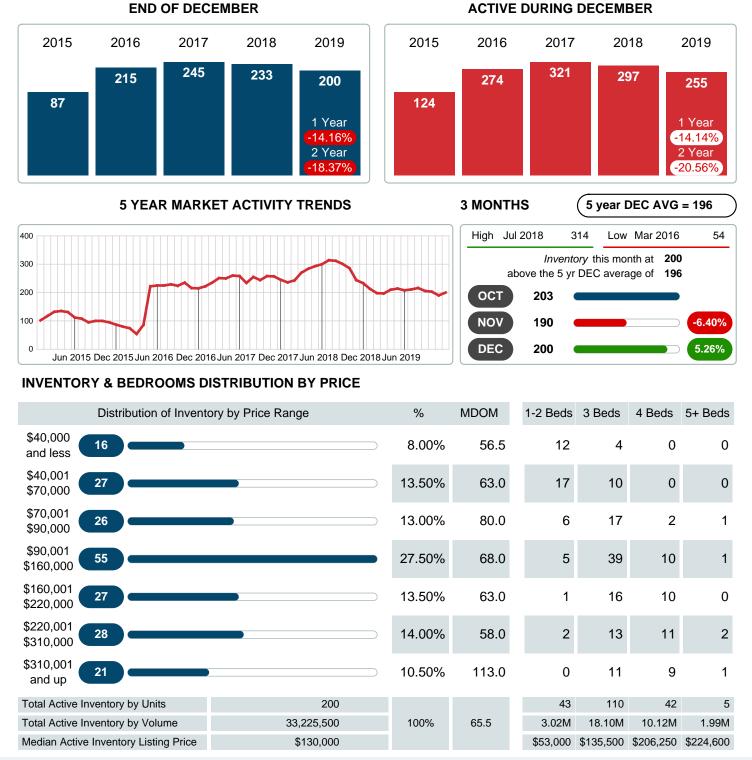

## **ACTIVE INVENTORY**

Report produced on Jul 26, 2023 for MLS Technology Inc.

Contact: MLS Technology Inc.

Phone: 918-663-7500

Email: support@mlstechnology.com

Area Delimited by Counties Coal, Garvin, Murray, Pontotoc - Residential Property Type

Absorption: Last 12 months, an Average of 50 Sales/Month Active Inventory as of December 31, 2019 = 200

#### Months Supply of Inventory (MSI) Decreases

The total housing inventory at the end of December 2019 decreased 14.16% to 200 existing homes available for sale. Over the last 12 months this area has had an average of 50 closed sales per month. This represents an unsold inventory index of 4.01 MSI for this period.