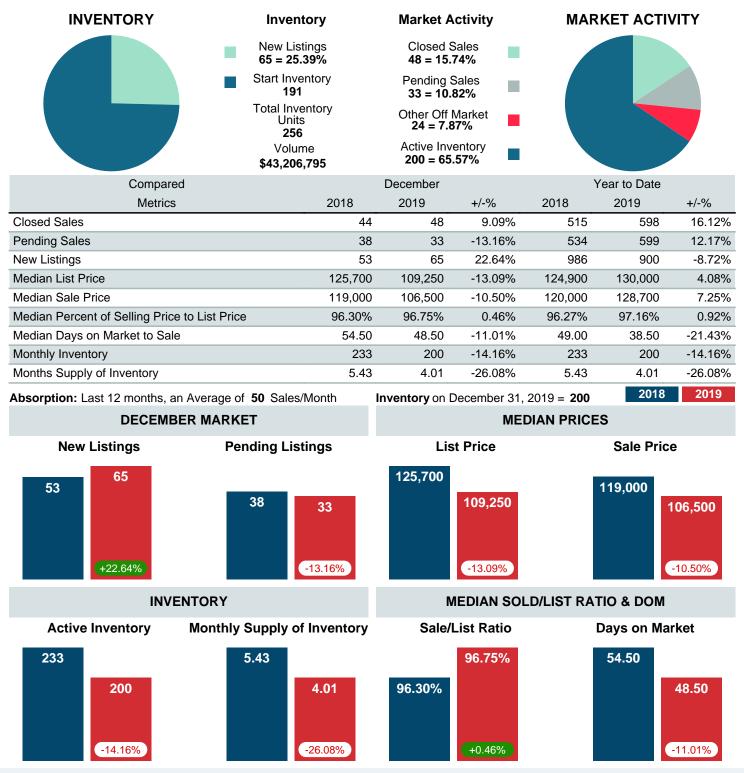

### MONTHLY INVENTORY ANALYSIS

Report produced on Jul 26, 2023 for MLS Technology Inc.

| Compared                                      | December |         |         |  |  |
|-----------------------------------------------|----------|---------|---------|--|--|
| Metrics                                       | 2018     | 2019    | +/-%    |  |  |
| Closed Listings                               | 44       | 48      | 9.09%   |  |  |
| Pending Listings                              | 38       | 33      | -13.16% |  |  |
| New Listings                                  | 53       | 65      | 22.64%  |  |  |
| Median List Price                             | 125,700  | 109,250 | -13.09% |  |  |
| Median Sale Price                             | 119,000  | 106,500 | -10.50% |  |  |
| Median Percent of Selling Price to List Price | 96.30%   | 96.75%  | 0.46%   |  |  |
| Median Days on Market to Sale                 | 54.50    | 48.50   | -11.01% |  |  |
| End of Month Inventory                        | 233      | 200     | -14.16% |  |  |
| Months Supply of Inventory                    | 5.43     | 4.01    | -26.08% |  |  |

Absorption: Last 12 months, an Average of 50 Sales/Month Active Inventory as of December 31, 2019 = 200

#### Months Supply of Inventory (MSI) Decreases

The total housing inventory at the end of December 2019 decreased 14.16% to 200 existing homes available for sale. Over the last 12 months this area has had an average of 50 closed sales per month. This represents an unsold inventory index of 4.01 MSI for this period.

#### Median Sale Price Falling

According to the preliminary trends, this market area has experienced some downward momentum with the decline of Median Price this month. Prices dipped 10.50% in December 2019 to \$106,500 versus the previous year at \$119,000.

#### Median Days on Market Shortens

The median number of 48.50 days that homes spent on the market before selling decreased by 6.00 days or 11.01% in December 2019 compared to last year's same month at 54.50 DOM

#### Sales Success for December 2019 is Positive

Overall, with Median Prices falling and Days on Market decreasing, the Listed versus Closed Ratio finished weak this month.

There were 65 New Listings in December 2019, up 22.64% from last year at 53. Furthermore, there were 48 Closed Listings this month versus last year at 44, a 9.09% increase.

Closed versus Listed trends yielded a 73.8% ratio, down from previous year's, December 2018, at 83.0%, a 11.05% downswing. This will certainly create pressure on a decreasing Monthi¿1/2s Supply of Inventory (MSI) in the months to come.

## MARKET SUMMARY

Report produced on Jul 26, 2023 for MLS Technology Inc.

Contact: MLS Technology Inc.

Phone: 918-663-7500

Email: support@mlstechnology.com