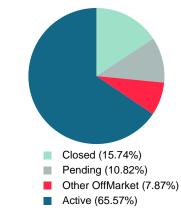

Absorption: Last 12 months, an Average of 50 Sales/Month Active Inventory as of December 31, 2019 = 200

## **ACTIVE INVENTORY**

Report produced on Jul 26, 2023 for MLS Technology Inc.

Contact: MLS Technology Inc.

Phone: 918-663-7500

Email: support@mlstechnology.com

Area Delimited by Counties Coal, Garvin, Murray, Pontotoc - Residential Property Type