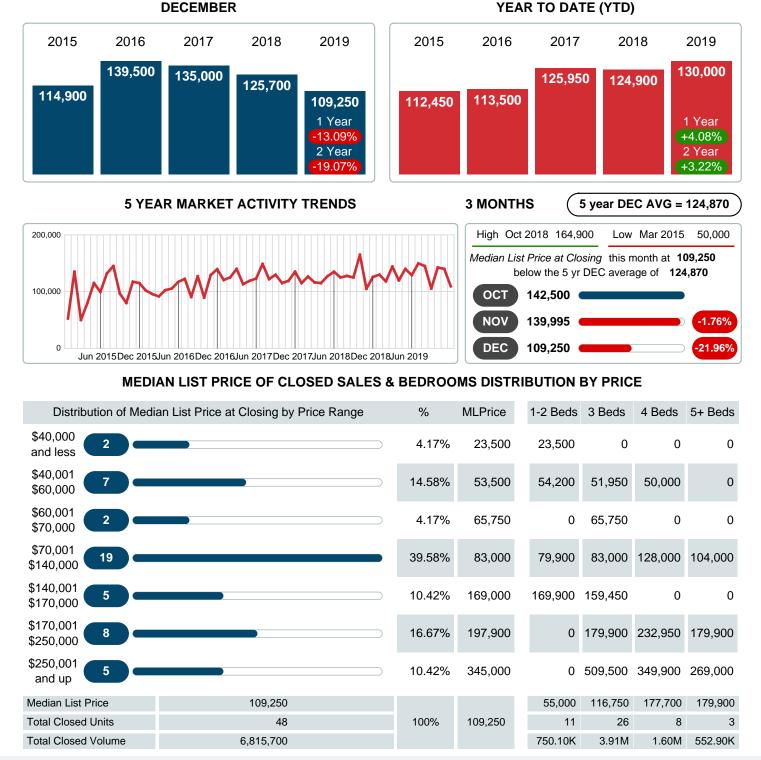

## MEDIAN LIST PRICE AT CLOSING

Report produced on Jul 26, 2023 for MLS Technology Inc.

Contact: MLS Technology Inc.

Phone: 918-663-7500

Email: support@mlstechnology.com

Area Delimited by Counties Coal, Garvin, Murray, Pontotoc - Residential Property Type

#### Median Sale Price Falling

According to the preliminary trends, this market area has experienced some downward momentum with the decline of Median Price this month. Prices dipped 10.50% in December 2019 to \$106,500 versus the previous year at \$119,000.