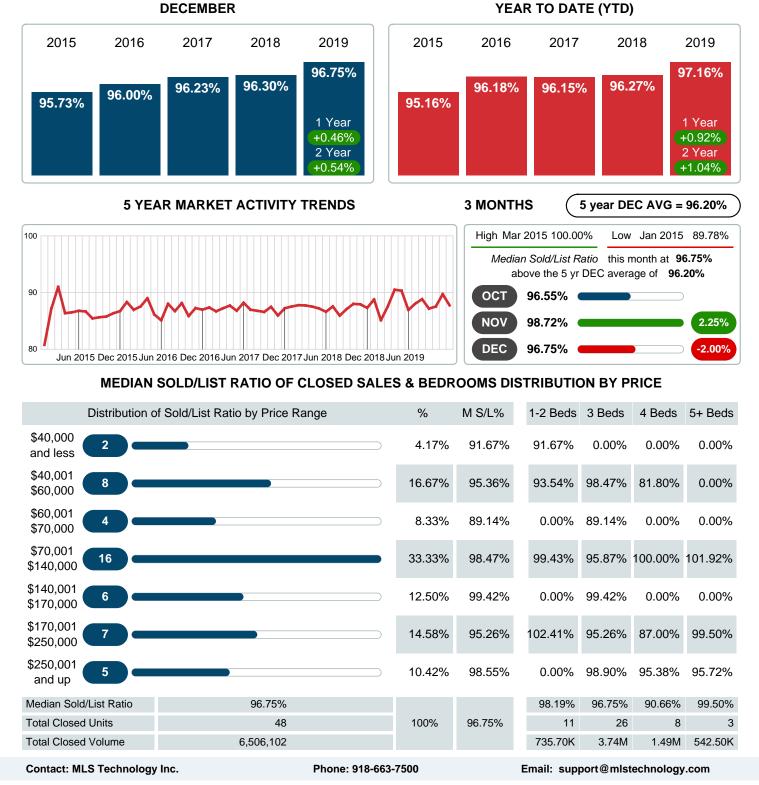

## MEDIAN PERCENT OF SELLING PRICE TO LISTING PRICE

Report produced on Jul 26, 2023 for MLS Technology Inc.

Area Delimited by Counties Coal, Garvin, Murray, Pontotoc - Residential Property Type

### **CLOSED LISTINGS & BEDROOMS DISTRIBUTION BY PRICE**

Jun 2015 Dec 2015 Jun 2016 Dec 2016 Jun 2017 Dec 2017 Jun 2018 Dec 2018 Jun 2019

|                        | Distribution of Closed Listings by Price Range | %      | MDOM | 1-2 Beds | 3 Beds    | 4 Beds    | 5+ Beds   |
|------------------------|------------------------------------------------|--------|------|----------|-----------|-----------|-----------|
| \$40,000<br>and less   | 2                                              | 4.17%  | 6.0  | 2        | 0         | 0         | 0         |
| \$40,001<br>\$60,000   | 8                                              | 16.67% | 42.5 | 4        | 3         | 1         | 0         |
| \$60,001<br>\$70,000   | 4                                              | 8.33%  | 67.5 | 0        | 4         | 0         | 0         |
| \$70,001<br>\$140,000  | 16                                             | 33.33% | 53.0 | 4        | 8         | 3         | 1         |
| \$140,001<br>\$170,000 | 6                                              | 12.50% | 51.0 | 0        | 6         | 0         | 0         |
| \$170,001<br>\$250,000 | 7                                              | 14.58% | 36.0 | 1        | 3         | 2         | 1         |
| \$250,001<br>and up    | 5                                              | 10.42% | 48.0 | 0        | 2         | 2         | 1         |
| Total Close            | d Units 48                                     |        |      | 11       | 26        | 8         | 3         |
| Total Close            | d Volume 6,506,102                             | 100%   | 48.5 | 735.70K  | 3.74M     | 1.49M     | 542.50K   |
| Median Clo             | sed Price \$106,500                            |        |      | \$52,500 | \$112,250 | \$159,250 | \$179,000 |