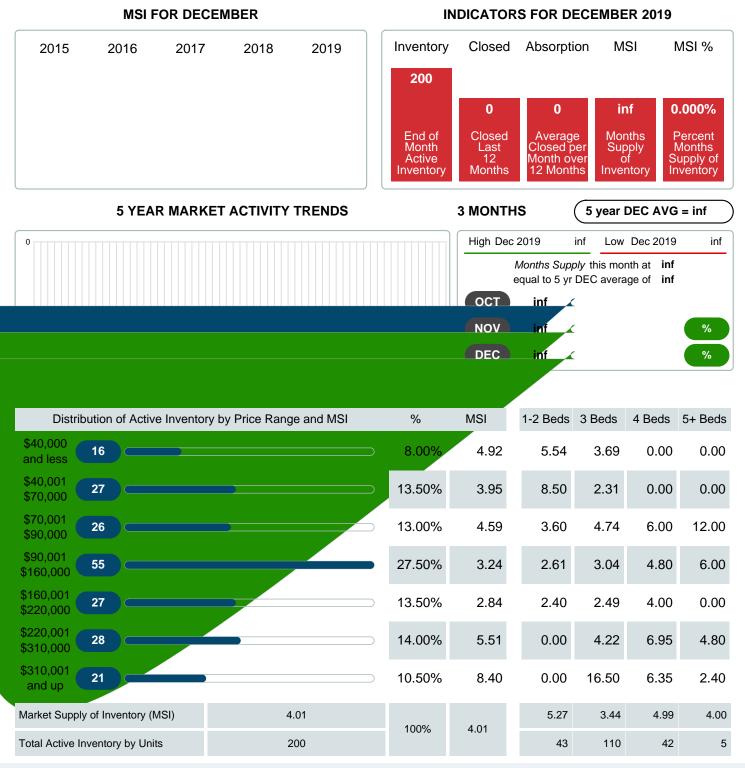

## MONTHS SUPPLY of INVENTORY (MSI)

Report produced on Jul 26, 2023 for MLS Technology Inc.

Contact: MLS Technology Inc.

Phone: 918-663-7500

Email: support@mlstechnology.com

and up

Median Closed DOM

**Total Closed Volume** 

Absorption: Last 12 months, an Average of 50 Sales/Month Active Inventory as of December 31, 2019 = 200

#### Months Supply of Inventory (MSI) Decreases

The total housing inventory at the end of December 2019 decreased 14.16% to 200 existing homes available for sale. Over the last 12 months this area has had an average of 50 closed sales per month. This represents an unsold inventory index of 4.01 MSI for this period.