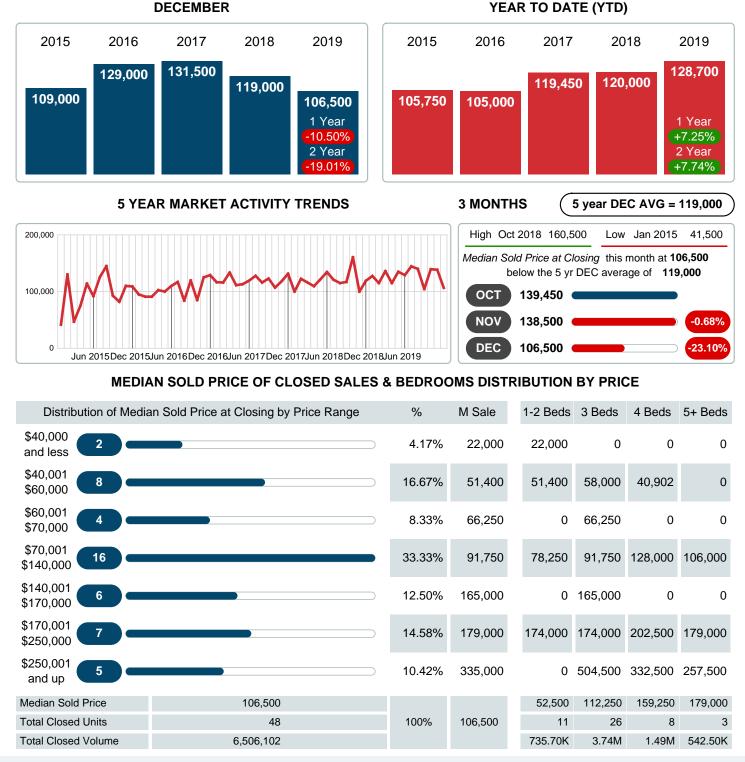

## MEDIAN SOLD PRICE AT CLOSING

Report produced on Jul 26, 2023 for MLS Technology Inc.

Contact: MLS Technology Inc.

Phone: 918-663-7500

Email: support@mlstechnology.com

Area Delimited by Counties Coal, Garvin, Murray, Pontotoc - Residential Property Type

#### Median Sale Price Falling

According to the preliminary trends, this market area has experienced some downward momentum with the decline of Median Price this month. Prices dipped 10.50% in December 2019 to \$106,500 versus the previous year at \$119,000.

### **CLOSED LISTINGS & BEDROOMS DISTRIBUTION BY PRICE**

Jun 2015 Dec 2015 Jun 2016 Dec 2016 Jun 2017 Dec 2017 Jun 2018 Dec 2018 Jun 2019

|                        | Distribution of Closed Listings by Price Range | %      | MDOM | 1-2 Beds | 3 Beds    | 4 Beds    | 5+ Beds   |
|------------------------|------------------------------------------------|--------|------|----------|-----------|-----------|-----------|
| \$40,000<br>and less   | 2                                              | 4.17%  | 6.0  | 2        | 0         | 0         | 0         |
| \$40,001<br>\$60,000   | 8                                              | 16.67% | 42.5 | 4        | 3         | 1         | 0         |
| \$60,001<br>\$70,000   | 4                                              | 8.33%  | 67.5 | 0        | 4         | 0         | 0         |
| \$70,001<br>\$140,000  | 16                                             | 33.33% | 53.0 | 4        | 8         | 3         | 1         |
| \$140,001<br>\$170,000 | 6                                              | 12.50% | 51.0 | 0        | 6         | 0         | 0         |
| \$170,001<br>\$250,000 | 7                                              | 14.58% | 36.0 | 1        | 3         | 2         | 1         |
| \$250,001<br>and up    | 5                                              | 10.42% | 48.0 | 0        | 2         | 2         | 1         |
| Total Close            | d Units 48                                     |        |      | 11       | 26        | 8         | 3         |
| Total Close            | d Volume 6,506,102                             | 100%   | 48.5 | 735.70K  | 3.74M     | 1.49M     | 542.50K   |
| Median Clo             | sed Price \$106,500                            |        |      | \$52,500 | \$112,250 | \$159,250 | \$179,000 |