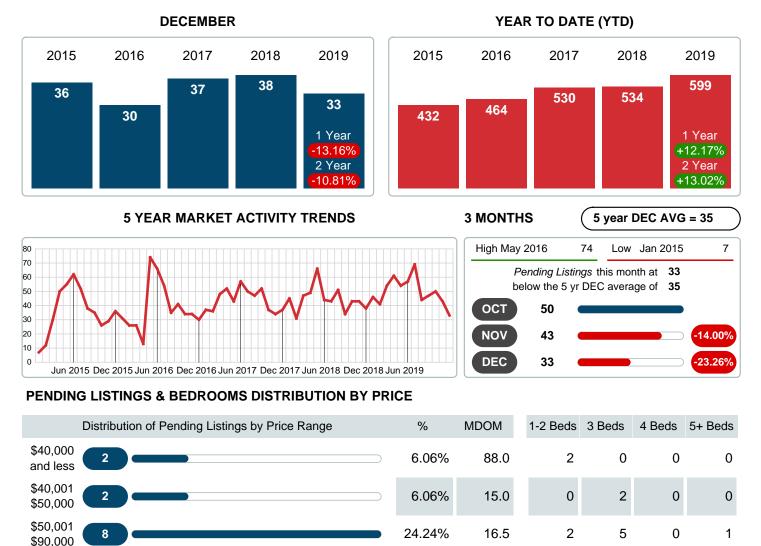

## PENDING LISTINGS

Report produced on Jul 26, 2023 for MLS Technology Inc.

24.24%

15.15%

12.12%

12.12%

100%

24.5

-9.62%

2.13%

\$90,001

\$150,000 \$150,001

\$200,000 \$200.001

\$340,000 \$340,001

and up

**Total Pending Units** 

**Total Pending Volume** 

Median Listing Price

8

5

4

4

Contact: MLS Technology Inc.

Area Delimited by Counties Coal, Garvin, Murray, Pontotoc - Residential Property Type

76.0

5.0

46.5

29.0

3

0

0

0

7

498.10K

4

2

2

2

17

\$59,900 \$132,500 \$187,000 \$194,900

2.44M

Email: support@mlstechnology.com

1

3

1

2

7

1.59M

Reports produced and compiled by RE STATS Inc. Information is deemed reliable but not guaranteed. Does not reflect all market activity.

Phone: 918-663-7500

33

4,912,800

\$132,500

0

0

1

0

2

389.80K

Area Delimited by Counties Coal, Garvin, Murray, Pontotoc - Residential Property Type