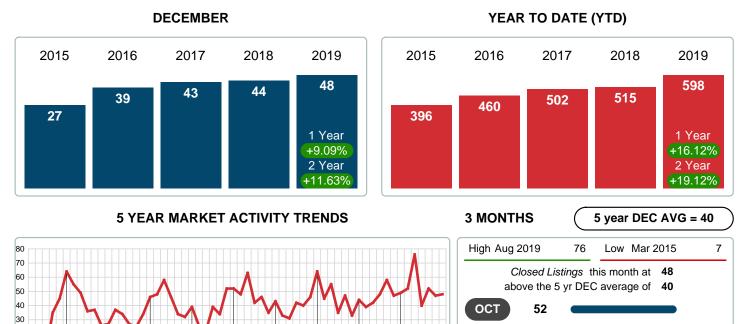

## **CLOSED LISTINGS**

Report produced on Jul 26, 2023 for MLS Technology Inc.

NOV

DEC

47

48

### **CLOSED LISTINGS & BEDROOMS DISTRIBUTION BY PRICE**

Jun 2015 Dec 2015 Jun 2016 Dec 2016 Jun 2017 Dec 2017 Jun 2018 Dec 2018 Jun 2019

|                        | Distribution of Closed Listings by Price Range | %      | MDOM | 1-2 Beds | 3 Beds    | 4 Beds    | 5+ Beds   |
|------------------------|------------------------------------------------|--------|------|----------|-----------|-----------|-----------|
| \$40,000<br>and less   | 2                                              | 4.17%  | 6.0  | 2        | 0         | 0         | 0         |
| \$40,001<br>\$60,000   | 8                                              | 16.67% | 42.5 | 4        | 3         | 1         | 0         |
| \$60,001<br>\$70,000   | 4                                              | 8.33%  | 67.5 | 0        | 4         | 0         | 0         |
| \$70,001<br>\$140,000  | 16                                             | 33.33% | 53.0 | 4        | 8         | 3         | 1         |
| \$140,001<br>\$170,000 | 6                                              | 12.50% | 51.0 | 0        | 6         | 0         | 0         |
| \$170,001<br>\$250,000 | 7                                              | 14.58% | 36.0 | 1        | 3         | 2         | 1         |
| \$250,001<br>and up    | 5                                              | 10.42% | 48.0 | 0        | 2         | 2         | 1         |
| Total Close            | d Units 48                                     |        |      | 11       | 26        | 8         | 3         |
| Total Close            | d Volume 6,506,102                             | 100%   | 48.5 | 735.70K  | 3.74M     | 1.49M     | 542.50K   |
| Median Clo             | sed Price \$106,500                            |        |      | \$52,500 | \$112,250 | \$159,250 | \$179,000 |

#### Sales Success for December 2019 is Positive

Overall, with Median Prices falling and Days on Market decreasing, the Listed versus Closed Ratio finished weak this month.

There were 65 New Listings in December 2019, up 22.64% from last year at 53. Furthermore, there were 48 Closed Listings this month versus last year at 44, a 9.09% increase.

Closed versus Listed trends yielded a 73.8% ratio, down from previous year's, December 2018, at 83.0%, a 11.05% downswing. This will certainly create pressure on a decreasing Monthi¿1/2s Supply of Inventory (MSI) in the months to come.