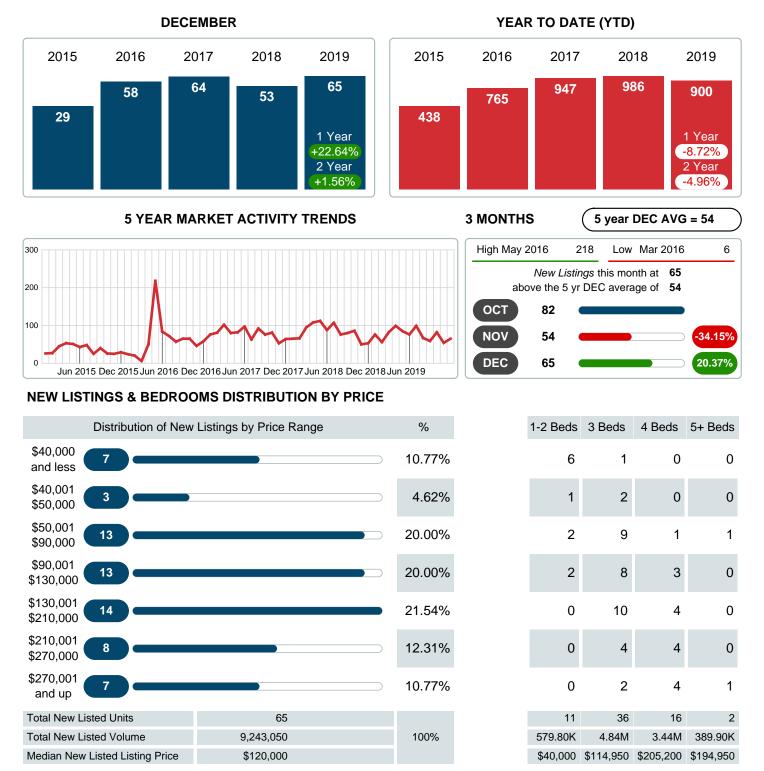

### **NEW LISTINGS**

Report produced on Jul 26, 2023 for MLS Technology Inc.

Contact: MLS Technology Inc.

Phone: 918-663-7500

Email: support@mlstechnology.com

Area Delimited by Counties Coal, Garvin, Murray, Pontotoc - Residential Property Type

#### Sales Success for December 2019 is Positive

Overall, with Median Prices falling and Days on Market decreasing, the Listed versus Closed Ratio finished weak this month.

There were 65 New Listings in December 2019, up 22.64% from last year at 53. Furthermore, there were 48 Closed Listings this month versus last year at 44, a 9.09% increase.