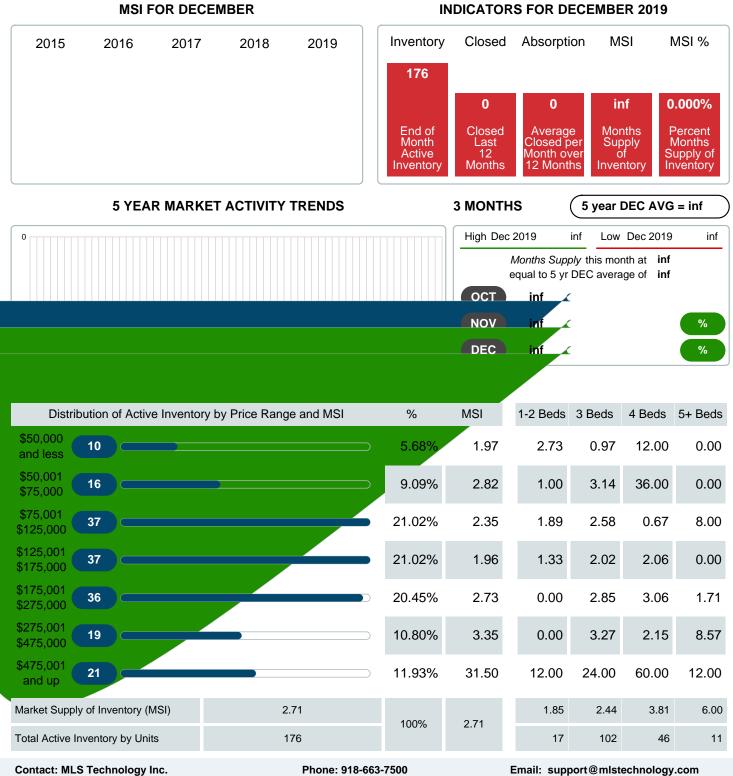

### MONTHLY INVENTORY ANALYSIS

Report produced on Jul 26, 2023 for MLS Technology Inc.

| Compared                                      | December |         |         |  |  |
|-----------------------------------------------|----------|---------|---------|--|--|
| Metrics                                       | 2018     | 2019    | +/-%    |  |  |
| Closed Listings                               | 44       | 54      | 22.73%  |  |  |
| Pending Listings                              | 32       | 39      | 21.88%  |  |  |
| New Listings                                  | 59       | 53      | -10.17% |  |  |
| Median List Price                             | 159,500  | 136,250 | -14.58% |  |  |
| Median Sale Price                             | 154,000  | 134,500 | -12.66% |  |  |
| Median Percent of Selling Price to List Price | 98.06%   | 99.80%  | 1.78%   |  |  |
| Median Days on Market to Sale                 | 17.00    | 23.00   | 35.29%  |  |  |
| End of Month Inventory                        | 212      | 176     | -16.98% |  |  |
| Months Supply of Inventory                    | 3.68     | 2.71    | -26.26% |  |  |

Absorption: Last 12 months, an Average of **65** Sales/Month Active Inventory as of December 31, 2019 = **176** 

### Months Supply of Inventory (MSI) Decreases

The total housing inventory at the end of December 2019 decreased **16.98%** to 176 existing homes available for sale. Over the last 12 months this area has had an average of 65 closed sales per month. This represents an unsold inventory index of **2.71** MSI for this period.

Closed versus Listed trends yielded a **101.9%** ratio, up from previous year's, December 2018, at **74.6%**, a **36.62%** upswing. This will certainly create pressure on a decreasing Monthï $i_{2/2}$ s Supply of Inventory (MSI) in the months to come.

## MONTHS SUPPLY of INVENTORY (MSI)

Report produced on Jul 26, 2023 for MLS Technology Inc.

Reports produced and compiled by RE STATS Inc. Information is deemed reliable but not guaranteed. Does not reflect all market activity.