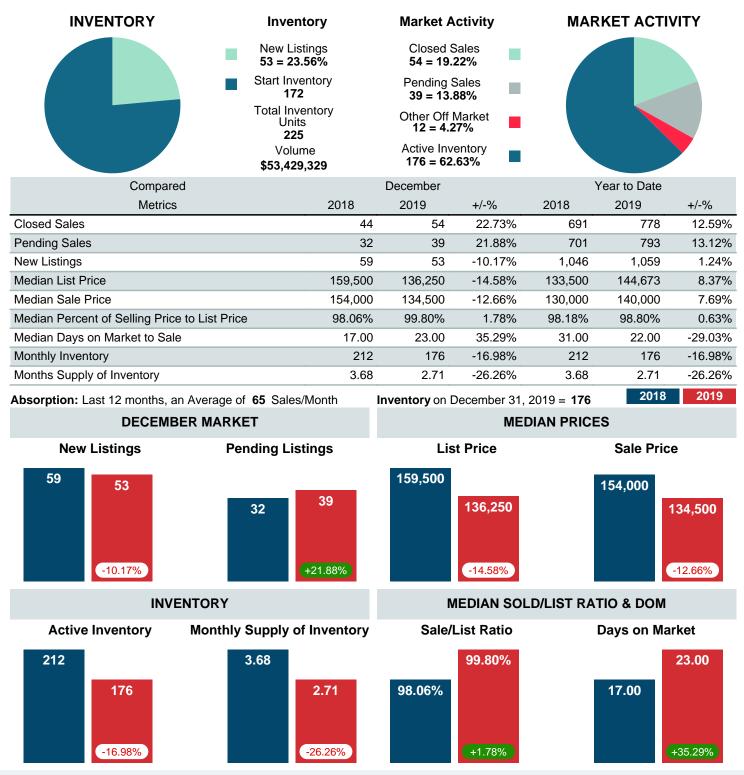

### MONTHLY INVENTORY ANALYSIS

Report produced on Jul 26, 2023 for MLS Technology Inc.

| Compared                                      | December |         |         |  |  |
|-----------------------------------------------|----------|---------|---------|--|--|
| Metrics                                       | 2018     | 2019    | +/-%    |  |  |
| Closed Listings                               | 44       | 54      | 22.73%  |  |  |
| Pending Listings                              | 32       | 39      | 21.88%  |  |  |
| New Listings                                  | 59       | 53      | -10.17% |  |  |
| Median List Price                             | 159,500  | 136,250 | -14.58% |  |  |
| Median Sale Price                             | 154,000  | 134,500 | -12.66% |  |  |
| Median Percent of Selling Price to List Price | 98.06%   | 99.80%  | 1.78%   |  |  |
| Median Days on Market to Sale                 | 17.00    | 23.00   | 35.29%  |  |  |
| End of Month Inventory                        | 212      | 176     | -16.98% |  |  |
| Months Supply of Inventory                    | 3.68     | 2.71    | -26.26% |  |  |

Absorption: Last 12 months, an Average of **65** Sales/Month Active Inventory as of December 31, 2019 = **176** 

### Months Supply of Inventory (MSI) Decreases

The total housing inventory at the end of December 2019 decreased **16.98%** to 176 existing homes available for sale. Over the last 12 months this area has had an average of 65 closed sales per month. This represents an unsold inventory index of **2.71** MSI for this period.

### Sales Success for December 2019 is Positive

Overall, with Median Prices falling and Days on Market increasing, the Listed versus Closed Ratio finished strong this month.

There were 53 New Listings in December 2019, down **10.17%** from last year at 59. Furthermore, there were 54 Closed Listings this month versus last year at 44, a **22.73%** increase.

Closed versus Listed trends yielded a **101.9%** ratio, up from previous year's, December 2018, at **74.6%**, a **36.62%** upswing. This will certainly create pressure on a decreasing Monthï $i_{2/2}$ s Supply of Inventory (MSI) in the months to come.

## MARKET SUMMARY

Report produced on Jul 26, 2023 for MLS Technology Inc.

Contact: MLS Technology Inc.

Phone: 918-663-7500

Email: support@mlstechnology.com