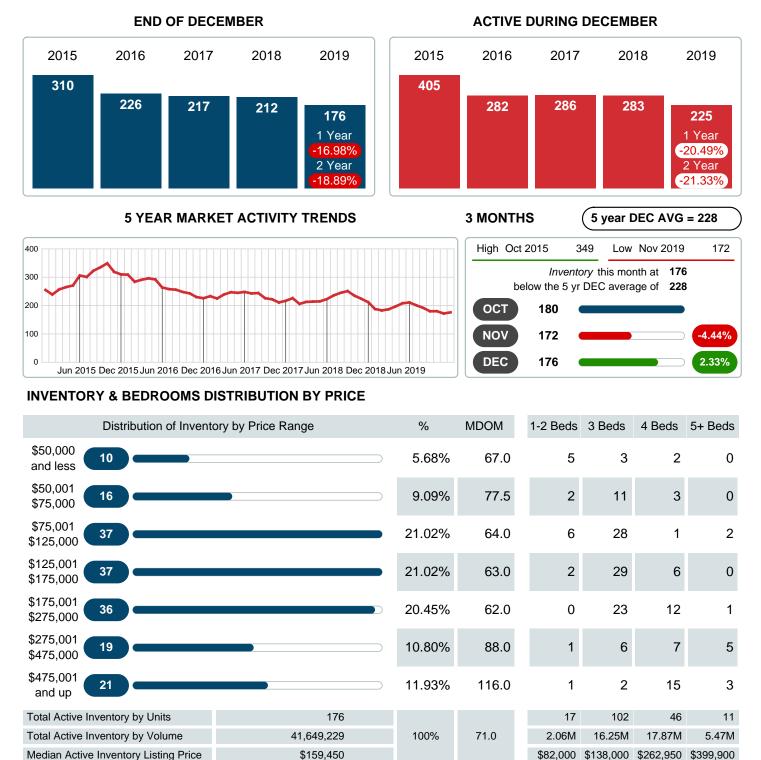

### MONTHLY INVENTORY ANALYSIS

Report produced on Jul 26, 2023 for MLS Technology Inc.

| Compared                                      | December |         |         |  |  |
|-----------------------------------------------|----------|---------|---------|--|--|
| Metrics                                       | 2018     | 2019    | +/-%    |  |  |
| Closed Listings                               | 44       | 54      | 22.73%  |  |  |
| Pending Listings                              | 32       | 39      | 21.88%  |  |  |
| New Listings                                  | 59       | 53      | -10.17% |  |  |
| Median List Price                             | 159,500  | 136,250 | -14.58% |  |  |
| Median Sale Price                             | 154,000  | 134,500 | -12.66% |  |  |
| Median Percent of Selling Price to List Price | 98.06%   | 99.80%  | 1.78%   |  |  |
| Median Days on Market to Sale                 | 17.00    | 23.00   | 35.29%  |  |  |
| End of Month Inventory                        | 212      | 176     | -16.98% |  |  |
| Months Supply of Inventory                    | 3.68     | 2.71    | -26.26% |  |  |

Absorption: Last 12 months, an Average of **65** Sales/Month Active Inventory as of December 31, 2019 = **176** 

### Months Supply of Inventory (MSI) Decreases

The total housing inventory at the end of December 2019 decreased **16.98%** to 176 existing homes available for sale. Over the last 12 months this area has had an average of 65 closed sales per month. This represents an unsold inventory index of **2.71** MSI for this period.

## **ACTIVE INVENTORY**

Report produced on Jul 26, 2023 for MLS Technology Inc.

Contact: MLS Technology Inc.

Phone: 918-663-7500

Email: support@mlstechnology.com