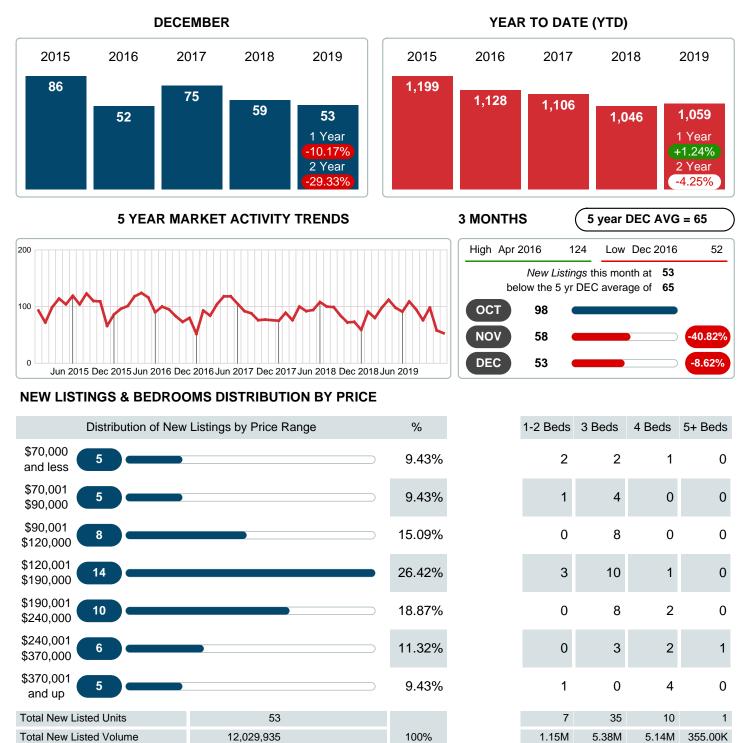

### **NEW LISTINGS**

Report produced on Jul 26, 2023 for MLS Technology Inc.

Contact: MLS Technology Inc.

Median New Listed Listing Price

Phone: 918-663-7500

Email: support@mlstechnology.com

\$135,000 \$135,000 \$319,500 \$355,000

Reports produced and compiled by RE STATS Inc. Information is deemed reliable but not guaranteed. Does not reflect all market activity.

\$147,500

### Sales Success for December 2019 is Positive

Overall, with Median Prices falling and Days on Market increasing, the Listed versus Closed Ratio finished strong this month.

There were 53 New Listings in December 2019, down **10.17%** from last year at 59. Furthermore, there were 54 Closed Listings this month versus last year at 44, a **22.73%** increase.