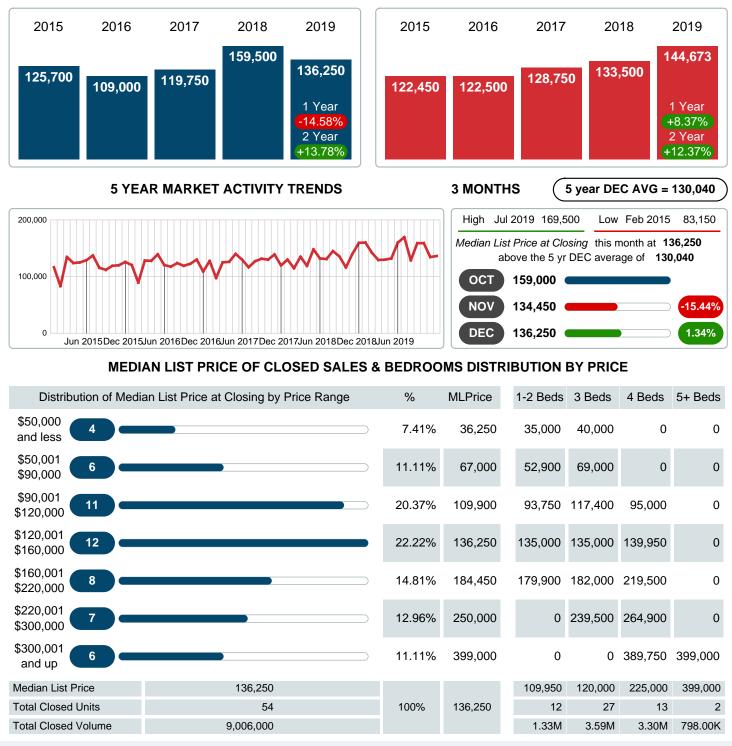

### MONTHLY INVENTORY ANALYSIS

Report produced on Jul 26, 2023 for MLS Technology Inc.

| Compared                                      | December |         |         |  |  |
|-----------------------------------------------|----------|---------|---------|--|--|
| Metrics                                       | 2018     | 2019    | +/-%    |  |  |
| Closed Listings                               | 44       | 54      | 22.73%  |  |  |
| Pending Listings                              | 32       | 39      | 21.88%  |  |  |
| New Listings                                  | 59       | 53      | -10.17% |  |  |
| Median List Price                             | 159,500  | 136,250 | -14.58% |  |  |
| Median Sale Price                             | 154,000  | 134,500 | -12.66% |  |  |
| Median Percent of Selling Price to List Price | 98.06%   | 99.80%  | 1.78%   |  |  |
| Median Days on Market to Sale                 | 17.00    | 23.00   | 35.29%  |  |  |
| End of Month Inventory                        | 212      | 176     | -16.98% |  |  |
| Months Supply of Inventory                    | 3.68     | 2.71    | -26.26% |  |  |

### **Median Sale Price Falling**

According to the preliminary trends, this market area has experienced some downward momentum with the decline of Median Price this month. Prices dipped **12.66%** in December 2019 to \$134,500 versus the previous year at \$154,000.

## MEDIAN LIST PRICE AT CLOSING

Report produced on Jul 26, 2023 for MLS Technology Inc.

Contact: MLS Technology Inc.

Phone: 918-663-7500

Email: support@mlstechnology.com

DECEMBER