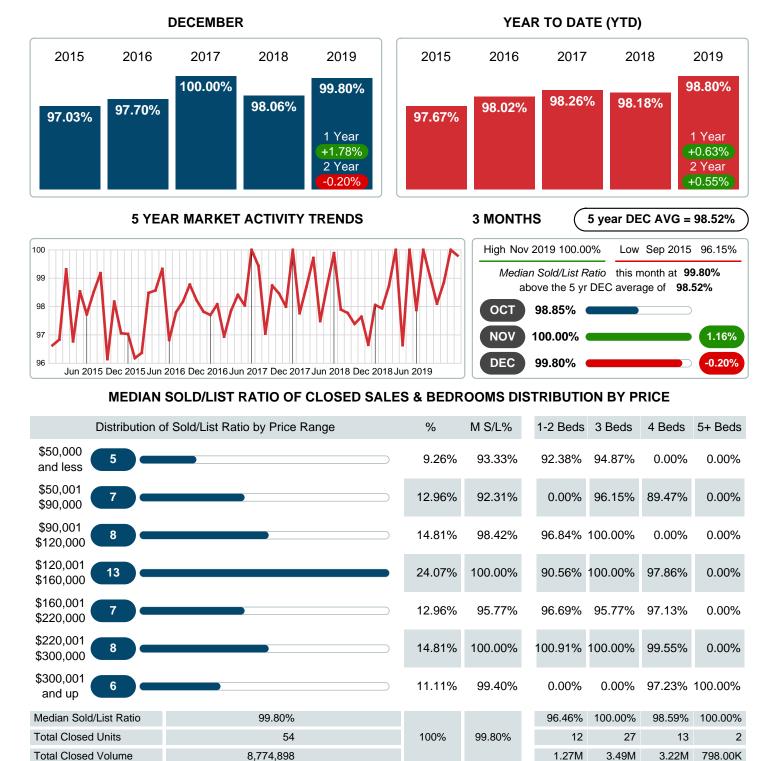

#### Median Days on Market Lengthens

The median number of **23.00** days that homes spent on the market before selling increased by 6.00 days or **35.29%** in December 2019 compared to last year's same month at **17.00** DOM.

## MEDIAN PERCENT OF SELLING PRICE TO LISTING PRICE

Report produced on Jul 26, 2023 for MLS Technology Inc.

Contact: MLS Technology Inc.

Phone: 918-663-7500

Email: support@mlstechnology.com