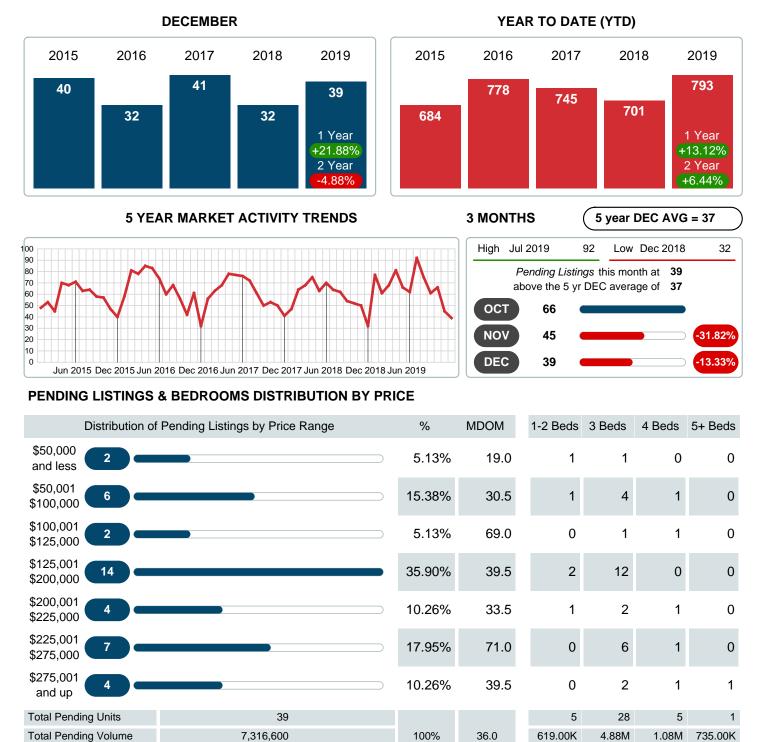

### PENDING LISTINGS

Report produced on Jul 26, 2023 for MLS Technology Inc.

Contact: MLS Technology Inc.

Median Listing Price

Phone: 918-663-7500

Email: support@mlstechnology.com

\$135,000 \$167,400 \$218,500 \$735,000

Reports produced and compiled by RE STATS Inc. Information is deemed reliable but not guaranteed. Does not reflect all market activity.

\$170,000