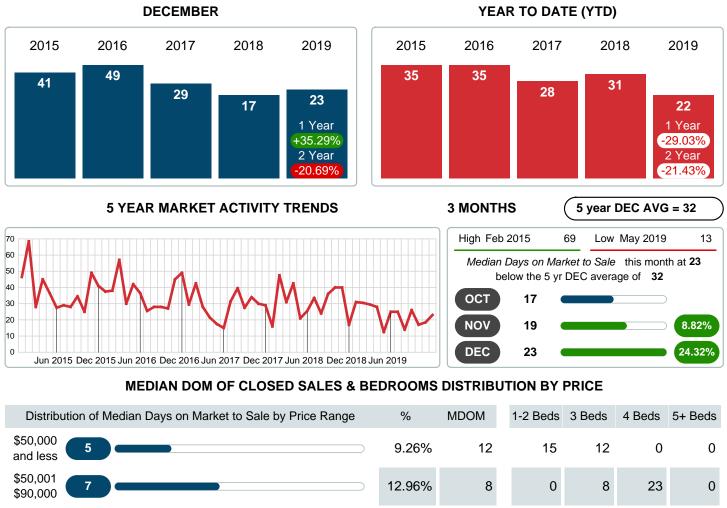

### MONTHLY INVENTORY ANALYSIS

Report produced on Jul 26, 2023 for MLS Technology Inc.

| Compared                                      | December |         |         |  |  |
|-----------------------------------------------|----------|---------|---------|--|--|
| Metrics                                       | 2018     | 2019    | +/-%    |  |  |
| Closed Listings                               | 44       | 54      | 22.73%  |  |  |
| Pending Listings                              | 32       | 39      | 21.88%  |  |  |
| New Listings                                  | 59       | 53      | -10.17% |  |  |
| Median List Price                             | 159,500  | 136,250 | -14.58% |  |  |
| Median Sale Price                             | 154,000  | 134,500 | -12.66% |  |  |
| Median Percent of Selling Price to List Price | 98.06%   | 99.80%  | 1.78%   |  |  |
| Median Days on Market to Sale                 | 17.00    | 23.00   | 35.29%  |  |  |
| End of Month Inventory                        | 212      | 176     | -16.98% |  |  |
| Months Supply of Inventory                    | 3.68     | 2.71    | -26.26% |  |  |

#### Median Days on Market Lengthens

The median number of **23.00** days that homes spent on the market before selling increased by 6.00 days or **35.29%** in December 2019 compared to last year's same month at **17.00** DOM.

## MEDIAN DAYS ON MARKET TO SALE

Report produced on Jul 26, 2023 for MLS Technology Inc.

| \$90,001<br>\$120,000            |           | 14.81% | 12   | 8     | 23    | 0     | 0       |
|----------------------------------|-----------|--------|------|-------|-------|-------|---------|
| \$120,001<br>\$160,000 <b>13</b> |           | 24.07% | 13   | 38    | 7     | 48    | 0       |
| \$160,001 <b>7 •</b>             |           | 12.96% | 36   | 52    | 67    | 27    | 0       |
| \$220,001<br>\$300,000           |           | 14.81% | 50   | 54    | 5     | 53    | 0       |
| \$300,001 6 <b>6</b>             |           | 11.11% | 27   | 0     | 0     | 32    | 27      |
| Median Closed DOM                | 23        |        |      | 15    | 12    | 32    | 27      |
| Total Closed Units               | 54        | 100%   | 23.0 | 12    | 27    | 13    | 2       |
| Total Closed Volume              | 8,774,898 |        |      | 1.27M | 3.49M | 3.22M | 798.00K |
|                                  |           |        |      |       |       |       |         |

Contact: MLS Technology Inc.

Phone: 918-663-7500

Email: support@mlstechnology.com

DECEMBER