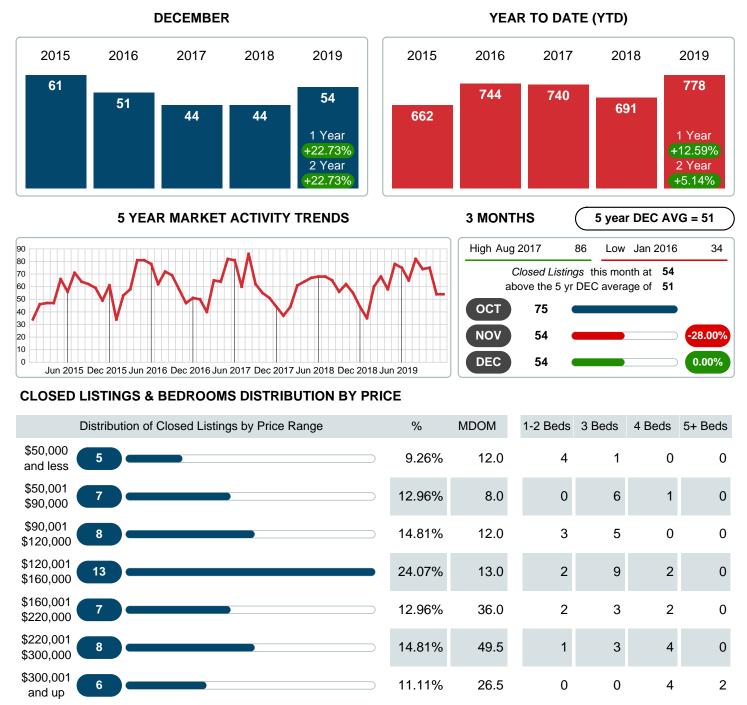

## **CLOSED LISTINGS**

Report produced on Jul 26, 2023 for MLS Technology Inc.

 100%
 23.0
 12
 27
 13
 2

 \$107,750
 \$123,750
 \$225,000
 \$399,000

Contact: MLS Technology Inc.

**Total Closed Units** 

**Total Closed Volume** 

Median Closed Price

Phone: 918-663-7500

Email: support@mlstechnology.com

Reports produced and compiled by RE STATS Inc. Information is deemed reliable but not guaranteed. Does not reflect all market activity.

54

8,774,898

\$134,500

### Sales Success for December 2019 is Positive

Overall, with Median Prices falling and Days on Market increasing, the Listed versus Closed Ratio finished strong this month.

There were 53 New Listings in December 2019, down **10.17%** from last year at 59. Furthermore, there were 54 Closed Listings this month versus last year at 44, a **22.73%** increase.

Closed versus Listed trends yielded a **101.9%** ratio, up from previous year's, December 2018, at **74.6%**, a **36.62%** upswing. This will certainly create pressure on a decreasing Monthï $i_{2/2}$ s Supply of Inventory (MSI) in the months to come.