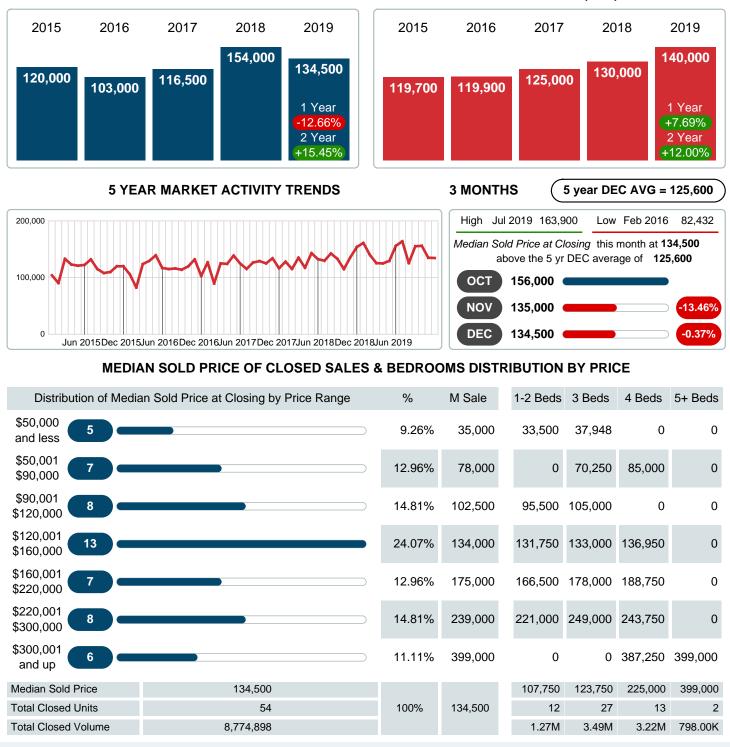

### **Median Sale Price Falling**

According to the preliminary trends, this market area has experienced some downward momentum with the decline of Median Price this month. Prices dipped **12.66%** in December 2019 to \$134,500 versus the previous year at \$154,000.

## MEDIAN SOLD PRICE AT CLOSING

Report produced on Jul 26, 2023 for MLS Technology Inc.

Contact: MLS Technology Inc.

Phone: 918-663-7500

Email: support@mlstechnology.com