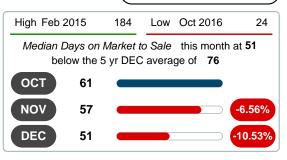

#### MEDIAN DAYS ON MARKET TO SALE

Report produced on Jul 26, 2023 for MLS Technology Inc.

**3 MONTHS** 

## 100

Jun 2015 Dec 2015 Jun 2016 Dec 2016 Jun 2017 Dec 2017 Jun 2018 Dec 2018 Jun 2019

**5 YEAR MARKET ACTIVITY TRENDS** 

5 year DEC AVG = 76

#### **Median Days on Market Shortens**

The median number of **51.00** days that homes spent on the market before selling decreased by 27.00 days or **34.62%** in December 2019 compared to last year's same month at **78.00** DOM