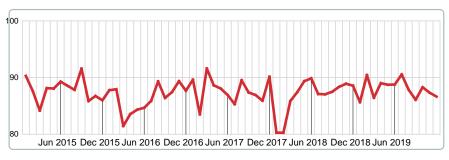

00   | 147,000 | 87,500 | 125,000 |
| Total Closed Units             | 16                                      |           | 100%   | 116,000 | 4        | 10      | 1      | 1       |
| Total Closed Volume            | 2,162,500                               |           |        |         | 186.65K  | 1.76M   | 87.50K | 125.00K |

Phone: 918-663-7500 Contact: MLS Technology Inc. Email: support@mlstechnology.com



2015

92.99%

Area Delimited by County Of McIntosh - Residential Property Type



Last update: Jul 26, 2023

#### MEDIAN PERCENT OF SELLING PRICE TO LISTING PRICE

Report produced on Jul 26, 2023 for MLS Technology Inc.

2 Year

#### **DECEMBER**

#### 2016 2017 2018 2019 97.14% 95.57% 94.69% 93.64% 1 Year

#### YEAR TO DATE (YTD)



#### **5 YEAR MARKET ACTIVITY TRENDS**











#### MEDIAN SOLD/LIST RATIO OF CLOSED SALES & BEDROOMS DISTRIBUTION BY PRICE

| Distribution                   | of Sold/List Ratio by Price Range | %      | M S/L%    | 1-2 Beds | 3 Beds  | 4 Beds  | 5+ Beds |
|--------------------------------|-----------------------------------|--------|-----------|----------|---------|---------|---------|
| \$10,000 and less              |                                   | 0.00%5 | 5,000.00% | 0.00%    | 0.00%   | 0.00%   | 0.00%   |
| \$10,001<br>\$70,000           |                                   | 18.75% | 91.53%    | 83.95%   | 91.53%  | 0.00%   | 0.00%   |
| \$70,001<br>\$80,000           |                                   | 12.50% | 90.97%    | 90.97%   | 0.00%   | 0.00%   | 0.00%   |
| \$80,001<br>\$140,000 <b>5</b> |