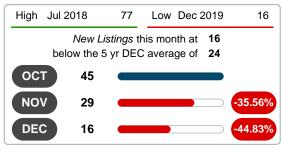

|           |        |       | 1        | 5         | 2         | 0       |
| Total Pend             | ing Volume 760,800                              |           | 100%   | 115.0 | 25.00K   | 533.40K   | 202.40K   | 0.00B   |
| Median Lis             | ting Price \$101,200                            |           |        |       | \$25,000 | \$115,000 | \$101,200 | \$0     |

Contact: MLS Technology Inc. Phone: 918-663-7500 Email: support@mlstechnology.com



Area Delimited by County Of McIntosh - Residential Property Type



Last update: Jul 26, 2023

#### **NEW LISTINGS**

Report produced on Jul 26, 2023 for MLS Technology Inc.

#### **DECEMBER**



#### YEAR TO DATE (YTD)



#### **5 YEAR MARKET ACTIVITY TRENDS**



#### 3 MONTHS 5 year DEC AVG = 24



#### **NEW LISTINGS & BEDROOMS DISTRIBUTION BY PRICE**

| Distribution of New Listings by Price Range |           |        |  |  |  |  |
|---------------------------------------------|-----------|--------|--|--|--|--|
| \$25,000 and less                           |           | 0.00%  |  |  |  |  |
| \$25,001<br>\$100,000                       |           | 18.75% |  |  |  |  |
| \$100,001<br>\$150,000                      |           | 12.50% |  |  |  |  |
| \$150,001<br>\$200,000 <b>5</b>             |           | 31.25% |  |  |  |  |
| \$200,001<br>\$250,000                      |           | 12.50% |  |  |  |  |
| \$250,001<br>\$300,000                      |           | 12.50% |  |  |  |  |
| \$300,001 and up                            |           | 12.50% |  |  |  |  |
| Total New L