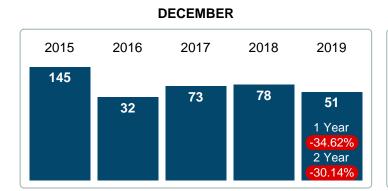

#### **CLOSED LISTINGS**

Report produced on Jul 26, 2023 for MLS Technology Inc.

#### **DECEMBER**

# 2015 2016 2017 2018 2019 10 8 19 20 16 1 Year -20.00% 2 Year -15.79%