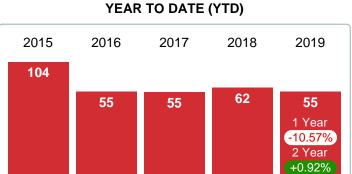

of Active Inventory by Price Range and MSI % 1-2 Beds 3 Beds 4 Beds 5+ Beds \$50,000 15 10.00% 3.83 4.00 0.00 4.20 0.00 and less \$50,001 0 0.00% 0.00 0.00 nan 0.00 0.00 \$50,000 \$50,001 36 24.00% 6.26 6.43 5.67 9.60 0.00 \$100,000 \$100,001 40 26.67% 8.14 4.80 9.75 8.40 6.00 \$175,000 \$175,001 12.00% 8.00 18 15.00 0.00 7.71 5.71 \$225,000 \$225,001 26 17.33% 18.00 48.00 10.76 7.76 10.67 \$350,000 \$350,001 15 10.00% 22.50 0.00 21.00 20.00 36.00 and up 7.50 5.67 Market Supply of Inventory (MSI) 7.20 10.24 27.00

Phone: 918-663-7500

150

100%

7.50

9

29

78

Email: support@mlstechnology.com

34



Area Delimited by County Of McIntosh - Residential Property Type



Last update: Jul 26, 2023

#### MEDIAN DAYS ON MARKET TO SALE

Report produced on Jul 26, 2023 for MLS Technology Inc.





**3 MONTHS** 

## 100

Jun 2015 Dec 2015 Jun 2016 Dec 2016 Jun 2017 Dec 2017 Jun 2018 Dec 2018 Jun 2019

**5 YEAR MARKET ACTIVITY TRENDS** 



5 year DEC AVG = 76

#### MEDIAN DOM OF CLOSED SALES & BEDROOMS DISTRIBUTION BY PRICE

| Distribution of Median Days on Mark | et to Sale by Price Range | %      | MDOM | 1-2 Beds | 3 Beds | 4 Beds | 5+ Beds |
|-------------------------------------|---------------------------|--------|------|----------|--------|--------|---------|
| \$10,000 and less                   |                           | 0.00%  | 81   | 0        | 0      | 0      | 0       |
| \$10,001<br>\$70,000                |                           | 18.75% | 160  | 162      | 28     | 0      | 0       |
| \$70,001<br>\$80,000                |                           | 12.50% |