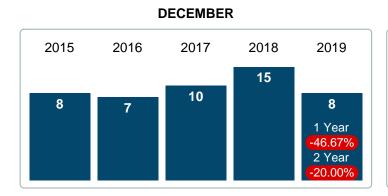

#### PENDING LISTINGS

Report produced on Jul 26, 2023 for MLS Technology Inc.

**3 MONTHS** 

#### PENDING LISTINGS & BEDROOMS DISTRIBUTION BY PRICE

|                        | Distribution of Pending Listings by Price Range |           | %      | MDOM  | 1-2 Beds | 3 Beds    | 4 Beds    | 5+ Beds |
|------------------------|-------------------------------------------------|-----------|--------|-------|----------|-----------|-----------|---------|
| \$20,000<br>and less   | 0                                               | $\supset$ | 0.00%  | 13.5  | 0        | 0         | 0         | 0       |
| \$20,001<br>\$50,000   | 1                                               | $\supset$ | 12.50% | 164.0 | 1        | 0         | 0         | 0       |
| \$50,001<br>\$80,000   | 2                                               |           | 25.00% | 108.5 | 0        | 2         | 0         | 0       |
| \$80,001<br>\$110,000  |                                                 | $\supset$ | 12.50% | 117.0 | 0        | 0         | 1         | 0       |
| \$110,001<br>\$120,000 | 2                                               |           | 25.00% | 51.0  | 0        | 1         | 1         | 0       |
| \$120,001<br>\$170,000 |                                                 | $\supset$ | 12.50% | 176.0 | 0        | 1         | 0         | 0       |
| \$170,001<br>and up    |                                                 | $\supset$ | 12.50% | 177.0 | 0        | 1         | 0         | 0       |
| Total Pend             | ing Units 8                                     |           |        |       | 1        | 5         | 2         | 0       |
| Total Pend             | ing Volume 760,800                              |           | 100%   | 115.0 | 25.00K   | 533.40K   | 202.40K   | 0.00B   |
| Median Lis             | ting Price \$101,200                            |           |        |       | \$25,000 | \$115,000 | \$101,200 | \$0     |