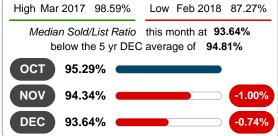

#### MEDIAN PERCENT OF SELLING PRICE TO LISTING PRICE

Report produced on Jul 26, 2023 for MLS Technology Inc.

2 Year

#### **DECEMBER**

#### 2016 2017 2018 2019 97.14% 95.57% 94.69% 93.64% 1 Year

#### YEAR TO DATE (YTD)

#### **5 YEAR MARKET ACTIVITY TRENDS**