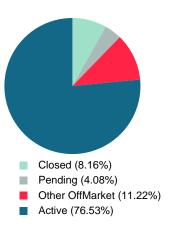

#### **ACTIVE INVENTORY**

Report produced on Jul 26, 2023 for MLS Technology Inc.

#### **END OF DECEMBER**

#### 2015 2016 2017 2018 2019 217 191 187 178 150 1 Year 2 Year

#### **ACTIVE DURING DECEMBER**

#### **INVENTORY & BEDROOMS DISTRIBUTION BY PRICE**

| Distribution of Inventor              | ory by Price Range | %      | MDOM  | 1-2 Beds | 3 Beds    | 4 Beds    | 5+ Beds   |
|---------------------------------------|--------------------|--------|-------|----------|-----------|-----------|-----------|
| \$50,000 and less                     |                    | 10.00% | 75.0  | 8        | 7         | 0         | 0         |
| \$50,001<br>\$50,000                  |                    | 0.00%  | 75.0  | 0        | 0         | 0         | 0         |
| \$50,001<br>\$100,000                 |                    | 24.00% | 113.5 | 15       | 17        | 4         | 0         |
| \$100,001<br>\$175,000                |                    | 26.67% | 96.0  | 6        | 26        | 7         | 1         |
| \$175,001<br>\$225,000                |                    | 12.00% | 109.0 | 2        | 10        | 5         | 1         |
| \$225,001<br>\$350,000                |                    | 17.33% | 98.0  | 3        | 11        | 8         | 4         |
| \$350,001<br>and up                   |                    | 10.00% | 81.0  | 0        | 7         | 5         | 3         |
| Total Active Inventory by Units       | 150                |        |       | 34       | 78        | 29        | 9         |
| Total Active Inventory by Volume      | 29,163,793         | 100%   | 94.0  | 3.39M    | 13.82M    | 6.88M     | 5.07M     |
| Median Active Inventory Listing Price | \$152,500          |        |       | \$82,000 | \$147,400 | \$225,000 | \$299,000 |