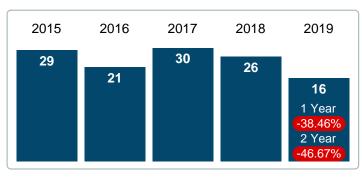

#### **NEW LISTINGS**

Report produced on Jul 26, 2023 for MLS Technology Inc.

#### **DECEMBER**

#### 3 MONTHS 5 year DEC AVG = 24