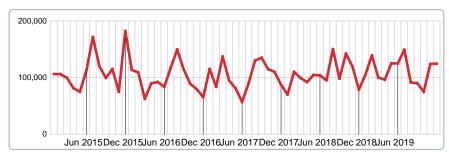

#### **5 YEAR MARKET ACTIVITY TRENDS**

#### **3 MONTHS**

5 year DEC AVG = 101,700