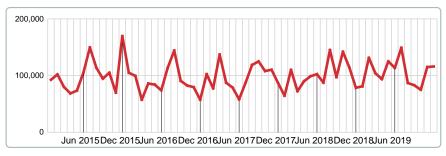

#### **5 YEAR MARKET ACTIVITY TRENDS**

5 year DEC AVG = 107,680

#### **3 MONTHS**

5 year DEC AVG = 101,700