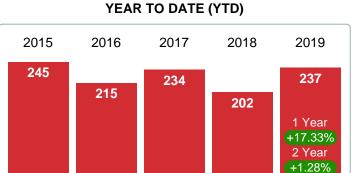

#### Sales Success for December 2019 is Positive

Overall, with Median Prices going up and Days on Market decreasing, the Listed versus Closed Ratio finished strong this month.

There were 16 New Listings in December 2019, down **38.46%** from last year at 26. Furthermore, there were 16 Closed Listings this month versus last year at 20, a **-20.00%** decrease.

Closed versus Listed trends yielded a **100.0%** ratio, up from previous year's, December 2018, at **76.9%**, a **30.00%** upswing. This will certainly create pressure on a decreasing Month�s Supply of Inventory (MSI) in the months to come.