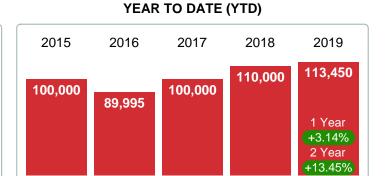

#### YEAR TO DATE (YTD)

#### Median Sale Price Going Up

According to the preliminary trends, this market area has experienced some upward momentum with the increase of Median Price this month. Prices went up **47.77%** in December 2019 to \$116,000 versus the previous year at \$78,500.