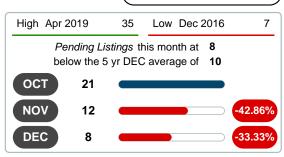

#### PENDING LISTINGS

Report produced on Jul 26, 2023 for MLS Technology Inc.

**3 MONTHS** 

### 30 20 10 Jun 2015 Dec 2015 Jun 2016 Dec 2016 Jun 2017 Dec 2017 Jun 2018 Dec 2018 Jun 2019

**5 YEAR MARKET ACTIVITY TRENDS** 

5 year DEC AVG = 10