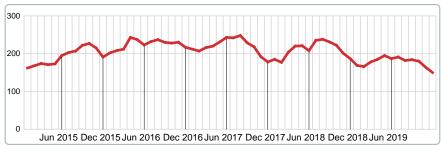

#### **ACTIVE INVENTORY**

Report produced on Jul 26, 2023 for MLS Technology Inc.

#### **END OF DECEMBER**

#### 2015 2016 2017 2018 2019 217 191 187 178 150 1 Year 2 Year