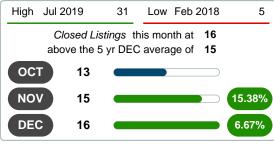

#### **CLOSED LISTINGS**

Report produced on Jul 26, 2023 for MLS Technology Inc.

#### **5 YEAR MARKET ACTIVITY TRENDS**

#### 3 MONTHS 5 year DEC AVG = 15