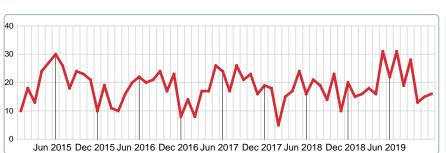

#### **CLOSED LISTINGS**

Report produced on Jul 26, 2023 for MLS Technology Inc.

#### **5 YEAR MARKET ACTIVITY TRENDS**

#### 3 MONTHS 5 year DEC AVG = 15