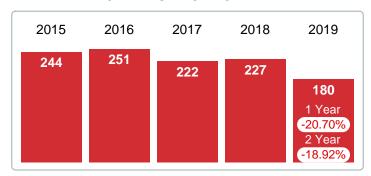

| 1         | 0         |
| 0        | 1         | 1         | 0         |
| 0        | 0         | 1         | 1         |
| 3        | 7         | 4         | 2         |
| 284.10K  | 1.16M     | 1.06M     | 504.90K   |
| \$93,000 | \$167,000 | \$244,900 | \$252,450 |

Email: support@mlstechnology.com

Contact: MLS Technology Inc. Phone: 918-663-7500

Reports produced and compiled by RE STATS Inc. Information is deemed reliable but not guaranteed. Does not reflect all market activity.



Area Delimited by County Of McIntosh - Residential Property Type



Last update: Jul 26, 2023

#### **ACTIVE INVENTORY**

Report produced on Jul 26, 2023 for MLS Technology Inc.

#### **END OF DECEMBER**

#### 2015 2016 2017 2018 2019 217 191 187 178 150 1 Year 2 Year

#### **ACTIVE DURING DECEMBER**













#### **INVENTORY & BEDROOMS DISTRIBUTION BY PRICE**

| Distribution of Inventor              | ory by Price Range | %      | MDOM  | 1-2 Beds | 3 Beds    | 4 Beds    | 5+ Beds   |
|---------------------------------------|--------------------|--------|-------|----------|-----------|-----------|-----------|
| \$50,000 and less                     |                    | 10.00% | 75.0  | 8        | 7         | 0         | 0         |
| \$50,001<br>\$50,000                  |                    | 0.00%  | 75.0  | 0        | 0         | 0         | 0         |
| \$50,001<br>\$100,000                 |                    | 24.00% | 113.5 | 15       | 17        | 4         | 0         |
| \$100,001<br>\$175,000                |                    | 26.67% | 96.0  | 6        | 26