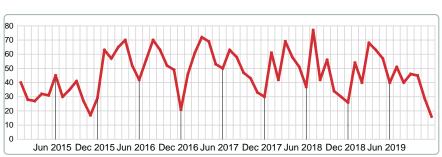

### 30 20 10 Jun 2015 Dec 2015 Jun 2016 Dec 2016 Jun 2017 Dec 2017 Jun 2018 Dec 2018 Jun 2019

**5 YEAR MARKET ACTIVITY TRENDS** 

5 year DEC AVG = 10