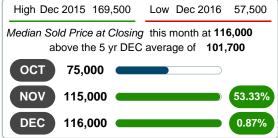

#### MEDIAN SOLD PRICE AT CLOSING

Report produced on Jul 26, 2023 for MLS Technology Inc.

#### 2017 2018 2019 116,000 87,000 78,500

#### **3 MONTHS**

5 year DEC AVG = 101,700