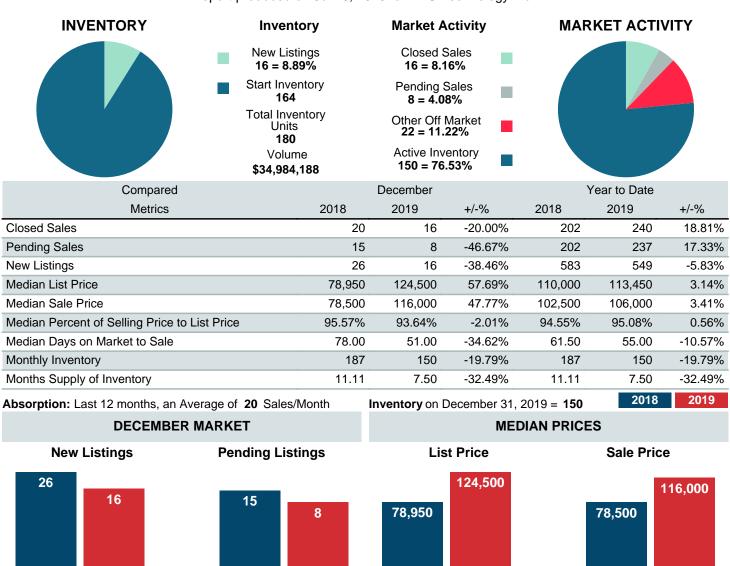

#### MONTHLY INVENTORY ANALYSIS

Report produced on Jul 26, 2023 for MLS Technology Inc.

| Compared                                      | December |         |         |  |  |  |
|-----------------------------------------------|----------|---------|---------|--|--|--|
| Metrics                                       | 2018     | 2019    | +/-%    |  |  |  |
| Closed Listings                               | 20       | 16      | -20.00% |  |  |  |
| Pending Listings                              | 15       | 8       | -46.67% |  |  |  |
| New Listings                                  | 26       | 16      | -38.46% |  |  |  |
| Median List Price                             | 78,950   | 124,500 | 57.69%  |  |  |  |
| Median Sale Price                             | 78,500   | 116,000 | 47.77%  |  |  |  |
| Median Percent of Selling Price to List Price | 95.57%   | 93.64%  | -2.01%  |  |  |  |
| Median Days on Market to Sale                 | 78.00    | 51.00   | -34.62% |  |  |  |
| End of Month Inventory                        | 187      | 150     | -19.79% |  |  |  |
| Months Supply of Inventory                    | 11.11    | 7.50    | -32.49% |  |  |  |

Absorption: Last 12 months, an Average of 20 Sales/Month
Active Inventory as of December 31, 2019 = 150

#### Months Supply of Inventory (MSI) Decreases

The total housing inventory at the end of December 2019 decreased **19.79%** to 150 existing homes available for sale. Over the last 12 months this area has had an average of 20 closed sales per month. This represents an unsold inventory index of **7.50** MSI for this period.

#### Median Sale Price Going Up

According to the preliminary trends, this market area has experienced some upward momentum with the increase of Median Price this month. Prices went up **47.77%** in December 2019 to \$116,000 versus the previous year at \$78,500.

#### **Median Days on Market Shortens**

The median number of **51.00** days that homes spent on the market before selling decreased by 27.00 days or **34.62%** in December 2019 compared to last year's same month at **78.00** DOM

#### Sales Success for December 2019 is Positive

Overall, with Median Prices going up and Days on Market decreasing, the Listed versus Closed Ratio finished strong this month.

There were 16 New Listings in December 2019, down **38.46%** from last year at 26. Furthermore, there were 16 Closed Listings this month versus last year at 20, a **-20.00%** decrease.

Closed versus Listed trends yielded a **100.0%** ratio, up from previous year's, December 2018, at **76.9%**, a **30.00%** upswing. This will certainly create pressure on a decreasing Month�s Supply of Inventory (MSI) in the months to come.