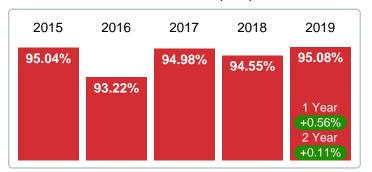

#### MEDIAN PERCENT OF SELLING PRICE TO LISTING PRICE

Report produced on Jul 26, 2023 for MLS Technology Inc.

2 Year

#### **DECEMBER**

#### 2016 2017 2018 2019 97.14% 95.57% 94.69% 93.64% 1 Year

#### YEAR TO DATE (YTD)

#### **5 YEAR MARKET ACTIVITY TRENDS**