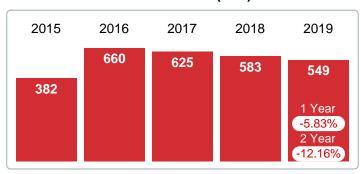

# 2015 2016 2017 2018 2019 10 8 19 20 16 1 Year -20.00% 2 Year -15.79%

#### 3 MONTHS 5 year DEC AVG = 15