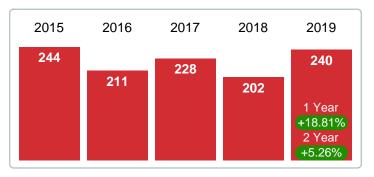

#### **CLOSED LISTINGS**

Report produced on Jul 26, 2023 for MLS Technology Inc.

#### **DECEMBER**

# 2015 2016 2017 2018 2019 10 8 19 20 16 1 Year -20.00% 2 Year -15.79%

#### YEAR TO DATE (YTD)