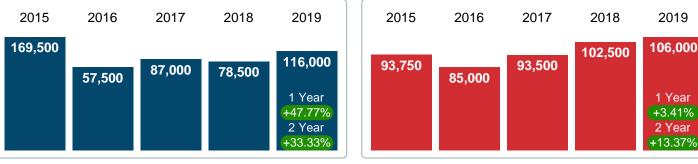

## DECEMBER 2015 2016 2017 2018 2019 181,900 87,500 78,950 124,500 1 Year +57.69% 2 Year

#### 2017 2018 2019 116,000 87,000 78,500