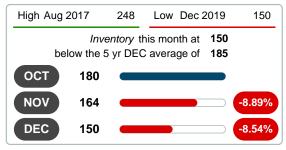

#### **ACTIVE INVENTORY**

Report produced on Jul 26, 2023 for MLS Technology Inc.

#### **END OF DECEMBER**

#### 2015 2016 2017 2018 2019 217 191 187 178 150 1 Year 2 Year