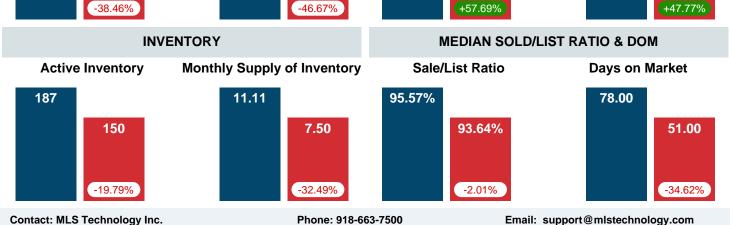

#### Months Supply of Inventory (MSI) Decreases

The total housing inventory at the end of December 2019 decreased **19.79%** to 150 existing homes available for sale. Over the last 12 months this area has had an average of 20 closed sales per month. This represents an unsold inventory index of **7.50** MSI for this period.

#### Median Sale Price Going Up

According to the preliminary trends, this market area has experienced some upward momentum with the increase of Median Price this month. Prices went up **47.77%** in December 2019 to \$116,000 versus the previous year at \$78,500.

#### **Median Days on Market Shortens**

The median number of **51.00** days that homes spent on the market before selling decreased by 27.00 days or **34.62%** in December 2019 compared to last year's same month at **78.00** DOM

#### Sales Success for December 2019 is Positive

Overall, with Median Prices going up and Days on Market decreasing, the Listed versus Closed Ratio finished strong this month.

There were 16 New Listings in December 2019, down **38.46%** from last year at 26. Furthermore, there were 16 Closed Listings this month versus last year at 20, a **-20.00%** decrease.

Closed versus Listed trends yielded a **100.0%** ratio, up from previous year's, December 2018, at **76.9%**, a **30.00%** upswing. This will certainly create pressure on a decreasing Month�s Supply of Inventory (MSI) in the months to come.