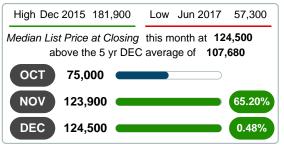

#### MEDIAN LIST PRICE AT CLOSING

Report produced on Jul 26, 2023 for MLS Technology Inc.

## DECEMBER 2015 2016 2017 2018 2019 181,900 87,500 78,950 124,500 1 Year +57.69% 2 Year

#### **5 YEAR MARKET ACTIVITY TRENDS**

5 year DEC AVG = 107,680