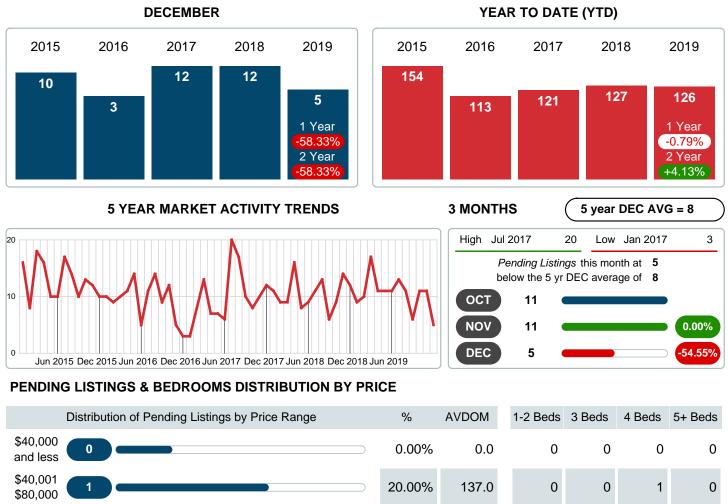

### MONTHLY INVENTORY ANALYSIS

Report produced on Jul 26, 2023 for MLS Technology Inc.

| Compared                                       | December |         |         |  |  |  |
|------------------------------------------------|----------|---------|---------|--|--|--|
| Metrics                                        | 2018     | 2019    | +/-%    |  |  |  |
| Closed Listings                                | 12       | 11      | -8.33%  |  |  |  |
| Pending Listings                               | 12       | 5       | -58.33% |  |  |  |
| New Listings                                   | 16       | 8       | -50.00% |  |  |  |
| Average List Price                             | 101,642  | 146,636 | 44.27%  |  |  |  |
| Average Sale Price                             | 95,396   | 138,918 | 45.62%  |  |  |  |
| Average Percent of Selling Price to List Price | 93.95%   | 94.98%  | 1.10%   |  |  |  |
| Average Days on Market to Sale                 | 78.67    | 48.09   | -38.87% |  |  |  |
| End of Month Inventory                         | 103      | 65      | -36.89% |  |  |  |
| Months Supply of Inventory                     | 10.21    | 6.29    | -38.42% |  |  |  |

## PENDING LISTINGS

Report produced on Jul 26, 2023 for MLS Technology Inc.

| \$80,000                                 |           |        |      | -         | Ţ         |          | -     |
|------------------------------------------|-----------|--------|------|-----------|-----------|----------|-------|
| \$80,001<br>\$80,000                     |           | 0.00%  | 0.0  | 0         | 0         | 0        | 0     |
| \$80,001<br>\$150,000 <b>2</b>           |           | 40.00% | 69.0 | 0         | 2         | 0        | 0     |
| \$150,001<br>\$150,000                   |           | 0.00%  | 0.0  | 0         | 0         | 0        | 0     |
| \$150,001 <b>2</b><br>\$160,000 <b>2</b> |           | 40.00% | 33.5 | 1         | 1         | 0        | 0     |
| \$160,001 <b>0</b>                       |           | 0.00%  | 0.0  | 0         | 0         | 0        | 0     |
| Total Pending Units                      | 5         |        |      | 1         | 3         | 1        | 0     |
| Total Pending Volume                     | 559,300   | 100%   | 68.4 | 160.00K   | 354.40K   | 44.90K   | 0.00B |
| Average Listing Price                    | \$111,860 |        |      | \$160,000 | \$118,133 | \$44,900 | \$0   |