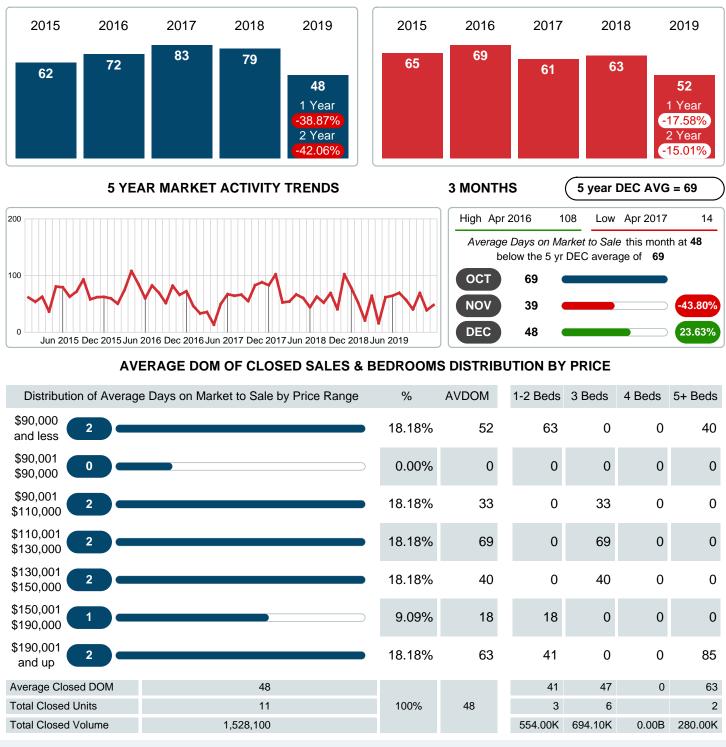

### MONTHLY INVENTORY ANALYSIS

Report produced on Jul 26, 2023 for MLS Technology Inc.

| Compared                                       | December |         |         |  |  |  |
|------------------------------------------------|----------|---------|---------|--|--|--|
| Metrics                                        | 2018     | 2019    | +/-%    |  |  |  |
| Closed Listings                                | 12       | 11      | -8.33%  |  |  |  |
| Pending Listings                               | 12       | 5       | -58.33% |  |  |  |
| New Listings                                   | 16       | 8       | -50.00% |  |  |  |
| Average List Price                             | 101,642  | 146,636 | 44.27%  |  |  |  |
| Average Sale Price                             | 95,396   | 138,918 | 45.62%  |  |  |  |
| Average Percent of Selling Price to List Price | 93.95%   | 94.98%  | 1.10%   |  |  |  |
| Average Days on Market to Sale                 | 78.67    | 48.09   | -38.87% |  |  |  |
| End of Month Inventory                         | 103      | 65      | -36.89% |  |  |  |
| Months Supply of Inventory                     | 10.21    | 6.29    | -38.42% |  |  |  |

### Average Days on Market Shortens

The average number of **48.09** days that homes spent on the market before selling decreased by 30.58 days or **38.87%** in December 2019 compared to last year's same month at **78.67** DOM.

## **CLOSED LISTINGS**

Report produced on Jul 26, 2023 for MLS Technology Inc.

| Dis                    | stribution of Closed Listings by Price Range | %      | AVDOM | 1-2 Beds  | 3 Beds           | 4 Beds    | 5+ Beds   |
|------------------------|----------------------------------------------|--------|-------|-----------|------------------|-----------|-----------|
| \$90,000<br>and less   | 2                                            | 18.18% | 51.5  | 1         | 0                | 0         | 1         |
| \$90,001<br>\$90,000   | 0                                            | 0.00%  | 0.0   | 0         | 0                | 0         | 0         |
| \$90,001<br>\$110,000  | 2                                            | 18.18% | 33.0  | 0         | 2                | 0         | 0         |
| \$110,001<br>\$130,000 | 2                                            | 18.18% | 68.5  | 0         | 2                | 0         | 0         |
| \$130,001<br>\$150,000 | 2                                            | 18.18% | 39.5  | 0         | 2                | 0         | 0         |
| \$150,001<br>\$190,000 | 1                                            | 9.09%  | 18.0  | 1         | 0                | 0         | 0         |
| \$190,001<br>and up    | 2                                            | 18.18% | 63.0  | 1         | 0                | 0         | 1         |
| Total Closed Un        | nits 11                                      |        |       | 3         | 6                | 0         | 2         |
| Total Closed Vo        | olume 1,528,100                              | 100%   | 48.1  | 554.00K   | 694.10K          | 0.00B     | 280.00K   |
| Average Closed         | l Price \$138,918                            |        |       | \$184,667 | \$115,683        | \$0       | \$140,000 |
| Contract: MI C 7       | Technology Inc. Dhone: 019 66                | 7500   |       |           | + @ <b> </b> - 4 | achualaau |           |