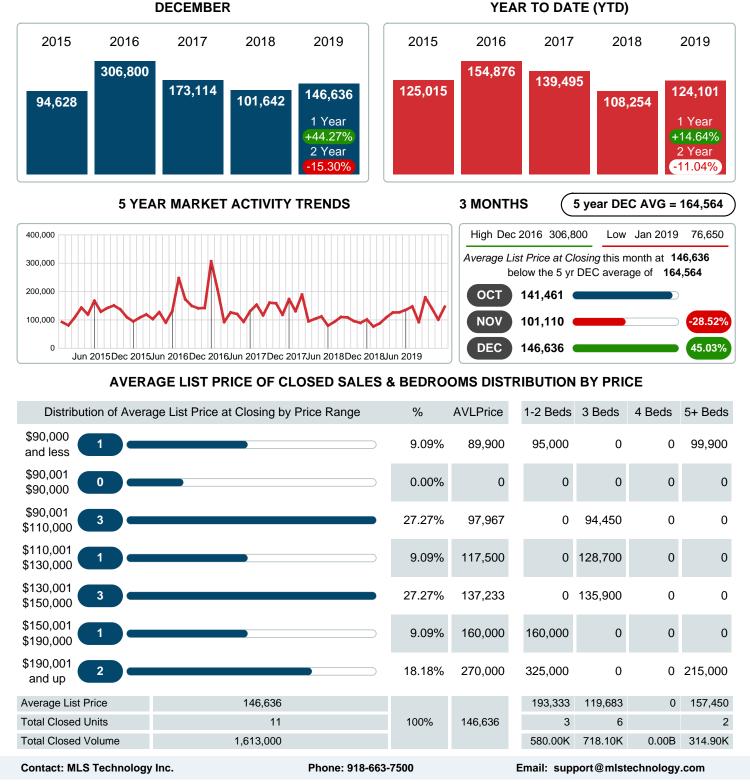

### MONTHLY INVENTORY ANALYSIS

Report produced on Jul 26, 2023 for MLS Technology Inc.

| Compared                                       | December |         |         |  |  |  |
|------------------------------------------------|----------|---------|---------|--|--|--|
| Metrics                                        | 2018     | 2019    | +/-%    |  |  |  |
| Closed Listings                                | 12       | 11      | -8.33%  |  |  |  |
| Pending Listings                               | 12       | 5       | -58.33% |  |  |  |
| New Listings                                   | 16       | 8       | -50.00% |  |  |  |
| Average List Price                             | 101,642  | 146,636 | 44.27%  |  |  |  |
| Average Sale Price                             | 95,396   | 138,918 | 45.62%  |  |  |  |
| Average Percent of Selling Price to List Price | 93.95%   | 94.98%  | 1.10%   |  |  |  |
| Average Days on Market to Sale                 | 78.67    | 48.09   | -38.87% |  |  |  |
| End of Month Inventory                         | 103      | 65      | -36.89% |  |  |  |
| Months Supply of Inventory                     | 10.21    | 6.29    | -38.42% |  |  |  |

### Average Sale Price Going Up

According to the preliminary trends, this market area has experienced some upward momentum with the increase of Average Price this month. Prices went up **45.62%** in December 2019 to \$138,918 versus the previous year at \$95,396.

### Sales Success for December 2019 is Positive

Overall, with Average Prices going up and Days on Market decreasing, the Listed versus Closed Ratio finished strong this month.

There were 8 New Listings in December 2019, down **50.00%** from last year at 16. Furthermore, there were 11 Closed Listings this month versus last year at 12, a **-8.33%** decrease.