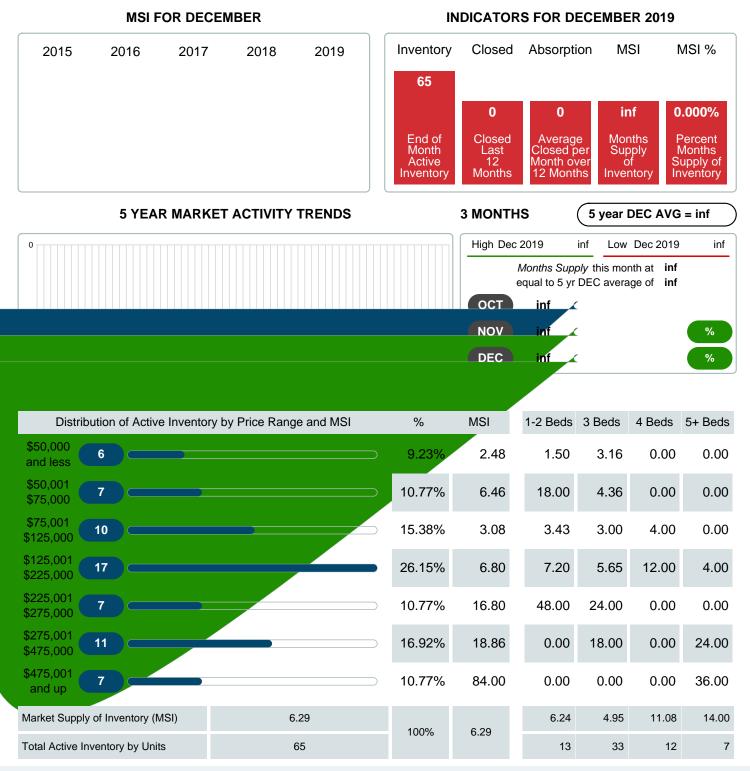

### MONTHLY INVENTORY ANALYSIS

Report produced on Jul 26, 2023 for MLS Technology Inc.

| Compared                                       | December |         |         |  |  |  |
|------------------------------------------------|----------|---------|---------|--|--|--|
| Metrics                                        | 2018     | 2019    | +/-%    |  |  |  |
| Closed Listings                                | 12       | 11      | -8.33%  |  |  |  |
| Pending Listings                               | 12       | 5       | -58.33% |  |  |  |
| New Listings                                   | 16       | 8       | -50.00% |  |  |  |
| Average List Price                             | 101,642  | 146,636 | 44.27%  |  |  |  |
| Average Sale Price                             | 95,396   | 138,918 | 45.62%  |  |  |  |
| Average Percent of Selling Price to List Price | 93.95%   | 94.98%  | 1.10%   |  |  |  |
| Average Days on Market to Sale                 | 78.67    | 48.09   | -38.87% |  |  |  |
| End of Month Inventory                         | 103      | 65      | -36.89% |  |  |  |
| Months Supply of Inventory                     | 10.21    | 6.29    | -38.42% |  |  |  |

Absorption: Last 12 months, an Average of **10** Sales/Month Active Inventory as of December 31, 2019 = **65** 

### Months Supply of Inventory (MSI) Decreases

The total housing inventory at the end of December 2019 decreased **36.89%** to 65 existing homes available for sale. Over the last 12 months this area has had an average of 10 closed sales per month. This represents an unsold inventory index of **6.29** MSI for this period.

Closed versus Listed trends yielded a **137.5%** ratio, up from previous year's, December 2018, at **75.0%**, a **83.33%** upswing. This will certainly create pressure on a decreasing Monthï $i_{2}i_{2}s$  Supply of Inventory (MSI) in the months to come.