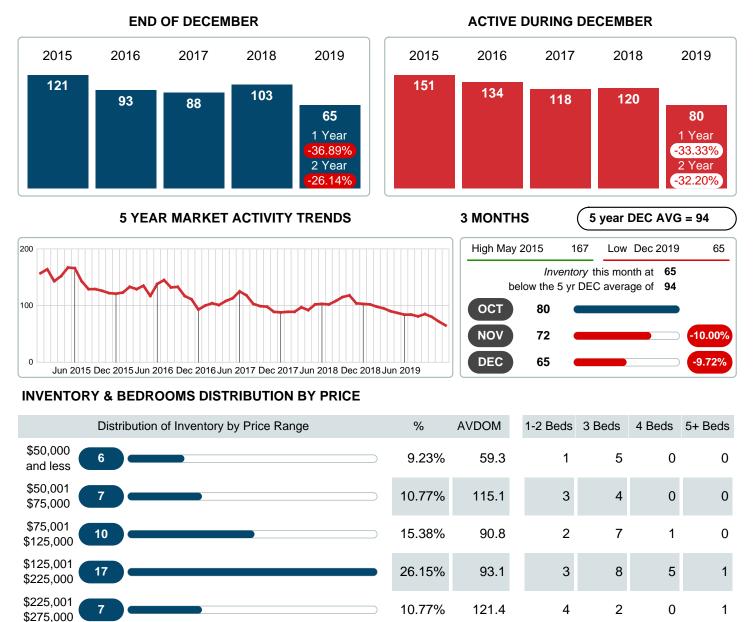

### MONTHLY INVENTORY ANALYSIS

Report produced on Jul 26, 2023 for MLS Technology Inc.

| Compared                                       | December |         |         |  |  |  |
|------------------------------------------------|----------|---------|---------|--|--|--|
| Metrics                                        | 2018     | 2019    | +/-%    |  |  |  |
| Closed Listings                                | 12       | 11      | -8.33%  |  |  |  |
| Pending Listings                               | 12       | 5       | -58.33% |  |  |  |
| New Listings                                   | 16       | 8       | -50.00% |  |  |  |
| Average List Price                             | 101,642  | 146,636 | 44.27%  |  |  |  |
| Average Sale Price                             | 95,396   | 138,918 | 45.62%  |  |  |  |
| Average Percent of Selling Price to List Price | 93.95%   | 94.98%  | 1.10%   |  |  |  |
| Average Days on Market to Sale                 | 78.67    | 48.09   | -38.87% |  |  |  |
| End of Month Inventory                         | 103      | 65      | -36.89% |  |  |  |
| Months Supply of Inventory                     | 10.21    | 6.29    | -38.42% |  |  |  |

Absorption: Last 12 months, an Average of **10** Sales/Month Active Inventory as of December 31, 2019 = **65** 

### Months Supply of Inventory (MSI) Decreases

The total housing inventory at the end of December 2019 decreased **36.89%** to 65 existing homes available for sale. Over the last 12 months this area has had an average of 10 closed sales per month. This represents an unsold inventory index of **6.29** MSI for this period.

Closed versus Listed trends yielded a **137.5%** ratio, up from previous year's, December 2018, at **75.0%**, a **83.33%** upswing. This will certainly create pressure on a decreasing Monthï $i_{2}i_{2}s$  Supply of Inventory (MSI) in the months to come.