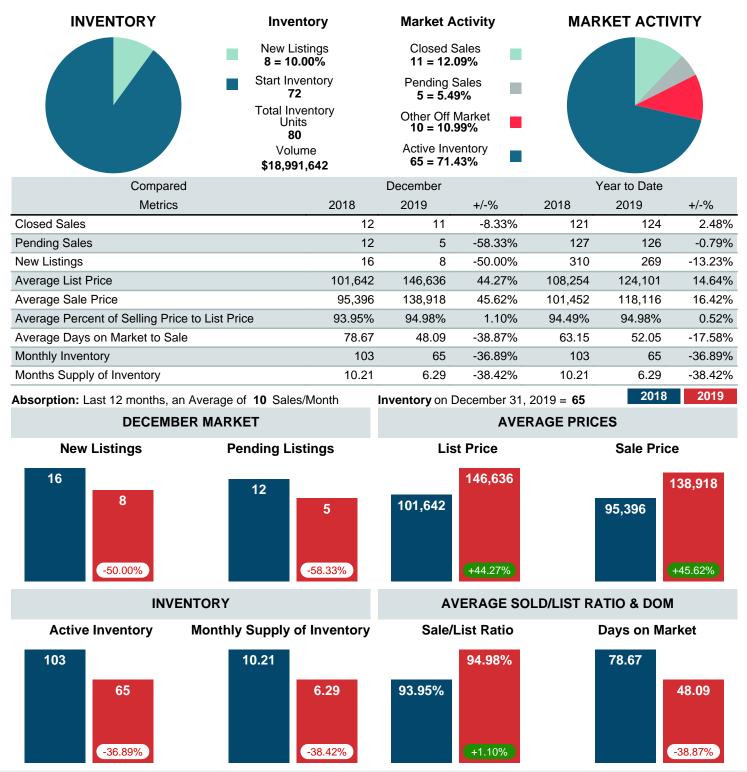

### MONTHLY INVENTORY ANALYSIS

Report produced on Jul 26, 2023 for MLS Technology Inc.

| Compared                                       | December |         |         |  |  |  |
|------------------------------------------------|----------|---------|---------|--|--|--|
| Metrics                                        | 2018     | 2019    | +/-%    |  |  |  |
| Closed Listings                                | 12       | 11      | -8.33%  |  |  |  |
| Pending Listings                               | 12       | 5       | -58.33% |  |  |  |
| New Listings                                   | 16       | 8       | -50.00% |  |  |  |
| Average List Price                             | 101,642  | 146,636 | 44.27%  |  |  |  |
| Average Sale Price                             | 95,396   | 138,918 | 45.62%  |  |  |  |
| Average Percent of Selling Price to List Price | 93.95%   | 94.98%  | 1.10%   |  |  |  |
| Average Days on Market to Sale                 | 78.67    | 48.09   | -38.87% |  |  |  |
| End of Month Inventory                         | 103      | 65      | -36.89% |  |  |  |
| Months Supply of Inventory                     | 10.21    | 6.29    | -38.42% |  |  |  |

Absorption: Last 12 months, an Average of **10** Sales/Month Active Inventory as of December 31, 2019 = **65** 

### Months Supply of Inventory (MSI) Decreases

The total housing inventory at the end of December 2019 decreased **36.89%** to 65 existing homes available for sale. Over the last 12 months this area has had an average of 10 closed sales per month. This represents an unsold inventory index of **6.29** MSI for this period.

### Sales Success for December 2019 is Positive

Overall, with Average Prices going up and Days on Market decreasing, the Listed versus Closed Ratio finished strong this month.

There were 8 New Listings in December 2019, down **50.00%** from last year at 16. Furthermore, there were 11 Closed Listings this month versus last year at 12, a **-8.33%** decrease.

Closed versus Listed trends yielded a **137.5%** ratio, up from previous year's, December 2018, at **75.0%**, a **83.33%** upswing. This will certainly create pressure on a decreasing Monthï $i_{2}i_{2}s$  Supply of Inventory (MSI) in the months to come.

## MARKET SUMMARY

Report produced on Jul 26, 2023 for MLS Technology Inc.

Contact: MLS Technology Inc.

Phone: 918-663-7500

Email: support@mlstechnology.com