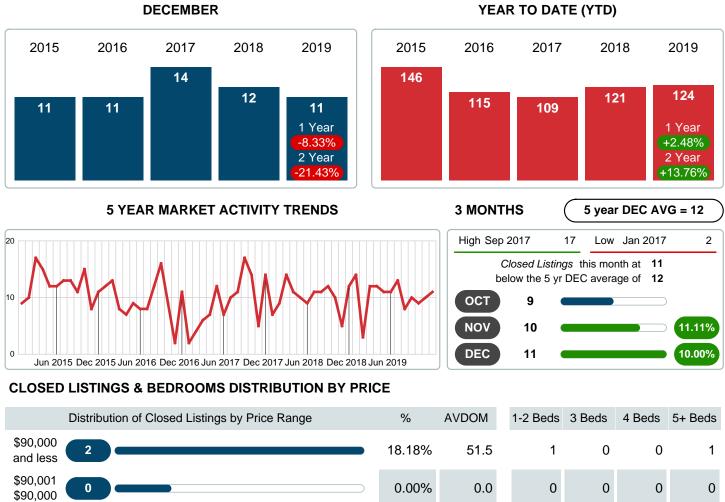

### MONTHLY INVENTORY ANALYSIS

Report produced on Jul 26, 2023 for MLS Technology Inc.

| Compared                                       | December |         |         |  |  |  |
|------------------------------------------------|----------|---------|---------|--|--|--|
| Metrics                                        | 2018     | 2019    | +/-%    |  |  |  |
| Closed Listings                                | 12       | 11      | -8.33%  |  |  |  |
| Pending Listings                               | 12       | 5       | -58.33% |  |  |  |
| New Listings                                   | 16       | 8       | -50.00% |  |  |  |
| Average List Price                             | 101,642  | 146,636 | 44.27%  |  |  |  |
| Average Sale Price                             | 95,396   | 138,918 | 45.62%  |  |  |  |
| Average Percent of Selling Price to List Price | 93.95%   | 94.98%  | 1.10%   |  |  |  |
| Average Days on Market to Sale                 | 78.67    | 48.09   | -38.87% |  |  |  |
| End of Month Inventory                         | 103      | 65      | -36.89% |  |  |  |
| Months Supply of Inventory                     | 10.21    | 6.29    | -38.42% |  |  |  |

### Sales Success for December 2019 is Positive

Overall, with Average Prices going up and Days on Market decreasing, the Listed versus Closed Ratio finished strong this month.

There were 8 New Listings in December 2019, down **50.00%** from last year at 16. Furthermore, there were 11 Closed Listings this month versus last year at 12, a **-8.33%** decrease.

## **CLOSED LISTINGS**

Report produced on Jul 26, 2023 for MLS Technology Inc.

| Dis                    | stribution of Closed Listings by Price Range | %      | AVDOM | 1-2 Beds  | 3 Beds           | 4 Beds    | 5+ Beds   |
|------------------------|----------------------------------------------|--------|-------|-----------|------------------|-----------|-----------|
| \$90,000<br>and less   | 2                                            | 18.18% | 51.5  | 1         | 0                | 0         | 1         |
| \$90,001<br>\$90,000   | 0                                            | 0.00%  | 0.0   | 0         | 0                | 0         | 0         |
| \$90,001<br>\$110,000  | 2                                            | 18.18% | 33.0  | 0         | 2                | 0         | 0         |
| \$110,001<br>\$130,000 | 2                                            | 18.18% | 68.5  | 0         | 2                | 0         | 0         |
| \$130,001<br>\$150,000 | 2                                            | 18.18% | 39.5  | 0         | 2                | 0         | 0         |
| \$150,001<br>\$190,000 | 1                                            | 9.09%  | 18.0  | 1         | 0                | 0         | 0         |
| \$190,001<br>and up    | 2                                            | 18.18% | 63.0  | 1         | 0                | 0         | 1         |
| Total Closed Un        | nits 11                                      |        |       | 3         | 6                | 0         | 2         |
| Total Closed Vo        | olume 1,528,100                              | 100%   | 48.1  | 554.00K   | 694.10K          | 0.00B     | 280.00K   |
| Average Closed         | l Price \$138,918                            |        |       | \$184,667 | \$115,683        | \$0       | \$140,000 |
| Contract: MI C 7       | Technology Inc. Dhone: 019 66                | 7500   |       |           | + @ <b> </b> - 4 | achualaau |           |