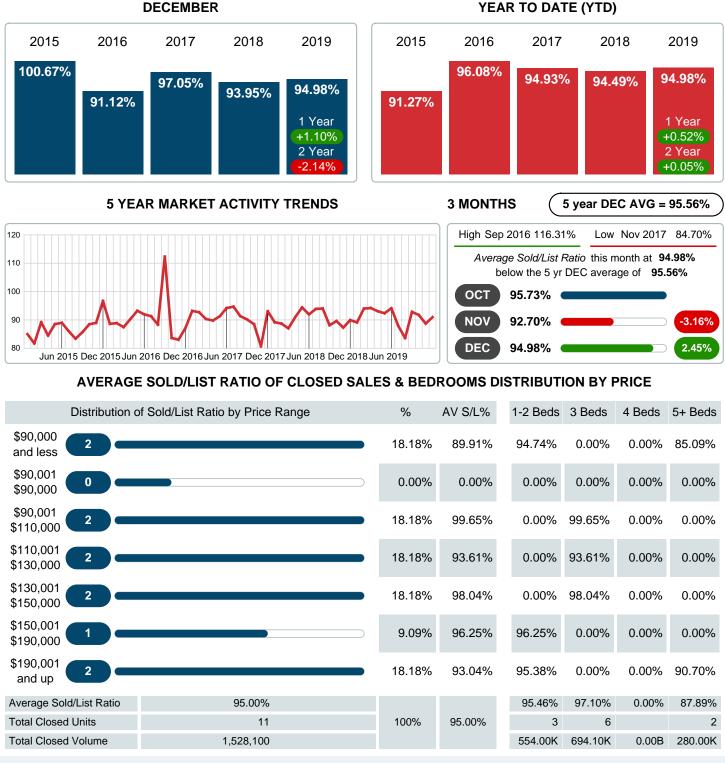

### MONTHLY INVENTORY ANALYSIS

Report produced on Jul 26, 2023 for MLS Technology Inc.

| Compared                                       | December |         |         |  |  |  |
|------------------------------------------------|----------|---------|---------|--|--|--|
| Metrics                                        | 2018     | 2019    | +/-%    |  |  |  |
| Closed Listings                                | 12       | 11      | -8.33%  |  |  |  |
| Pending Listings                               | 12       | 5       | -58.33% |  |  |  |
| New Listings                                   | 16       | 8       | -50.00% |  |  |  |
| Average List Price                             | 101,642  | 146,636 | 44.27%  |  |  |  |
| Average Sale Price                             | 95,396   | 138,918 | 45.62%  |  |  |  |
| Average Percent of Selling Price to List Price | 93.95%   | 94.98%  | 1.10%   |  |  |  |
| Average Days on Market to Sale                 | 78.67    | 48.09   | -38.87% |  |  |  |
| End of Month Inventory                         | 103      | 65      | -36.89% |  |  |  |
| Months Supply of Inventory                     | 10.21    | 6.29    | -38.42% |  |  |  |

### AVERAGE PERCENT OF SELLING PRICE TO LISTING PRICE

Report produced on Jul 26, 2023 for MLS Technology Inc.

Contact: MLS Technology Inc.

Phone: 918-663-7500

Reports produced and compiled by RE STATS Inc. Information is deemed reliable but not guaranteed. Does not reflect all market activity.