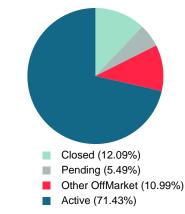

## ACTIVE INVENTORY

Report produced on Jul 26, 2023 for MLS Technology Inc.

Average Active Inventory Listing Price

11

Total Active Inventory by Units

Total Active Inventory by Volume

\$275,001

\$475,000 \$475,001

and up

Phone: 918-663-7500

16.92%

10.77%

100%

103.8

101.9

97.8

Email: support@mlstechnology.com

6

1

33

\$142,523 \$168,766 \$336,467 \$544,714

5.57M

3

3

12

4.04M

2

3

7 3.81M

0

0

13

1.85M

Reports produced and compiled by RE STATS Inc. Information is deemed reliable but not guaranteed. Does not reflect all market activity.

65

15,272,692

\$234,964