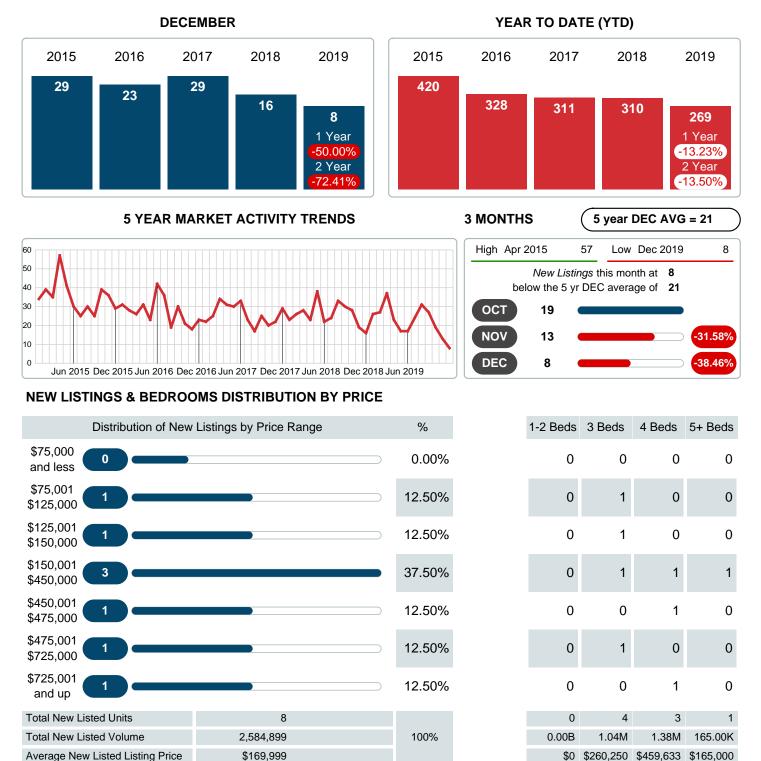

### MONTHLY INVENTORY ANALYSIS

Report produced on Jul 26, 2023 for MLS Technology Inc.

| Compared                                       | December |         |         |  |  |  |
|------------------------------------------------|----------|---------|---------|--|--|--|
| Metrics                                        | 2018     | 2019    | +/-%    |  |  |  |
| Closed Listings                                | 12       | 11      | -8.33%  |  |  |  |
| Pending Listings                               | 12       | 5       | -58.33% |  |  |  |
| New Listings                                   | 16       | 8       | -50.00% |  |  |  |
| Average List Price                             | 101,642  | 146,636 | 44.27%  |  |  |  |
| Average Sale Price                             | 95,396   | 138,918 | 45.62%  |  |  |  |
| Average Percent of Selling Price to List Price | 93.95%   | 94.98%  | 1.10%   |  |  |  |
| Average Days on Market to Sale                 | 78.67    | 48.09   | -38.87% |  |  |  |
| End of Month Inventory                         | 103      | 65      | -36.89% |  |  |  |
| Months Supply of Inventory                     | 10.21    | 6.29    | -38.42% |  |  |  |

### Sales Success for December 2019 is Positive

Overall, with Average Prices going up and Days on Market decreasing, the Listed versus Closed Ratio finished strong this month.

There were 8 New Listings in December 2019, down **50.00%** from last year at 16. Furthermore, there were 11 Closed Listings this month versus last year at 12, a **-8.33%** decrease.

Closed versus Listed trends yielded a **137.5%** ratio, up from previous year's, December 2018, at **75.0%**, a **83.33%** upswing. This will certainly create pressure on a decreasing Monthï $i_{2}i_{2}s$  Supply of Inventory (MSI) in the months to come.