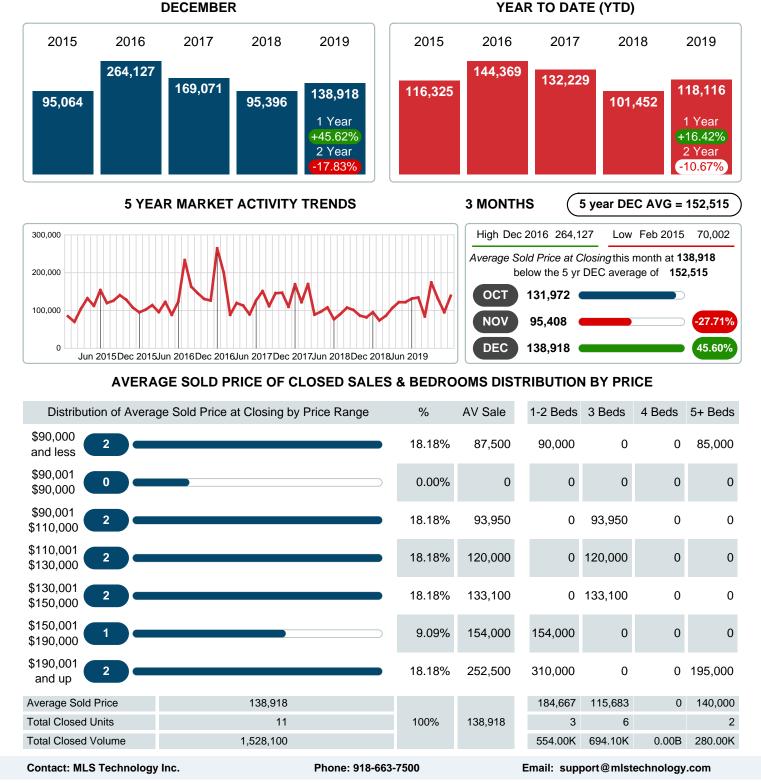

### Average Sale Price Going Up

According to the preliminary trends, this market area has experienced some upward momentum with the increase of Average Price this month. Prices went up **45.62%** in December 2019 to \$138,918 versus the previous year at \$95,396.

### Average Days on Market Shortens

The average number of **48.09** days that homes spent on the market before selling decreased by 30.58 days or **38.87%** in December 2019 compared to last year's same month at **78.67** DOM.

### Sales Success for December 2019 is Positive

Overall, with Average Prices going up and Days on Market decreasing, the Listed versus Closed Ratio finished strong this month.

There were 8 New Listings in December 2019, down **50.00%** from last year at 16. Furthermore, there were 11 Closed Listings this month versus last year at 12, a **-8.33%** decrease.

Closed versus Listed trends yielded a **137.5%** ratio, up from previous year's, December 2018, at **75.0%**, a **83.33%** upswing. This will certainly create pressure on a decreasing Monthï $i_{2}i_{2}s$  Supply of Inventory (MSI) in the months to come.

## **CLOSED LISTINGS**

Report produced on Jul 26, 2023 for MLS Technology Inc.

| Dis                    | stribution of Closed Listings by Price Range | %      | AVDOM | 1-2 Beds  | 3 Beds           | 4 Beds    | 5+ Beds   |
|------------------------|----------------------------------------------|--------|-------|-----------|------------------|-----------|-----------|
| \$90,000<br>and less   | 2                                            | 18.18% | 51.5  | 1         | 0                | 0         | 1         |
| \$90,001<br>\$90,000   | 0                                            | 0.00%  | 0.0   | 0         | 0                | 0         | 0         |
| \$90,001<br>\$110,000  | 2                                            | 18.18% | 33.0  | 0         | 2                | 0         | 0         |
| \$110,001<br>\$130,000 | 2                                            | 18.18% | 68.5  | 0         | 2                | 0         | 0         |
| \$130,001<br>\$150,000 | 2                                            | 18.18% | 39.5  | 0         | 2                | 0         | 0         |
| \$150,001<br>\$190,000 | 1                                            | 9.09%  | 18.0  | 1         | 0                | 0         | 0         |
| \$190,001<br>and up    | 2                                            | 18.18% | 63.0  | 1         | 0                | 0         | 1         |
| Total Closed Un        | nits 11                                      |        |       | 3         | 6                | 0         | 2         |
| Total Closed Vo        | olume 1,528,100                              | 100%   | 48.1  | 554.00K   | 694.10K          | 0.00B     | 280.00K   |
| Average Closed         | l Price \$138,918                            |        |       | \$184,667 | \$115,683        | \$0       | \$140,000 |
| Contract: MI C 7       | Technology Inc. Dhone: 019 66                | 7500   |       |           | + @ <b> </b> - 4 | achualaau |           |