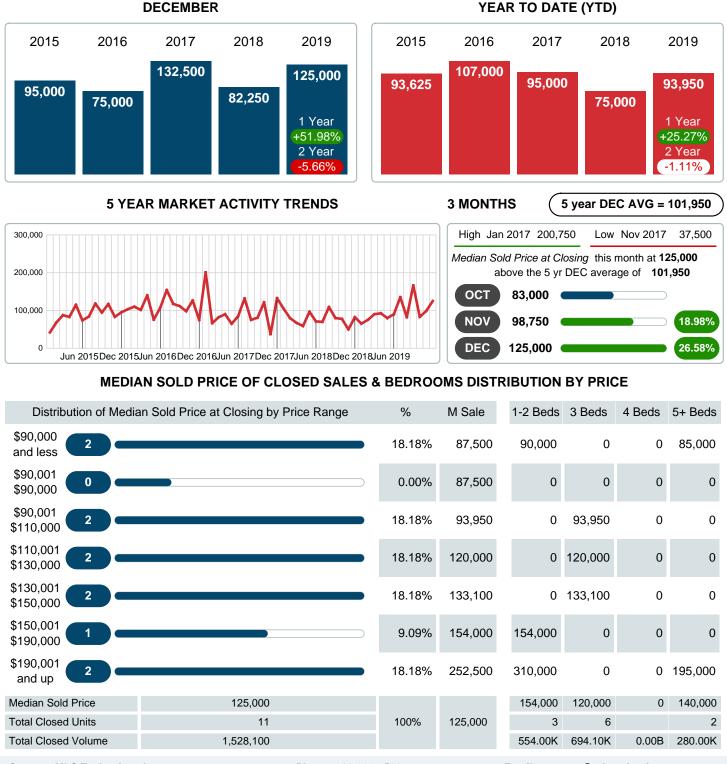

# December 2019

Area Delimited by County Of Sequoyah - Residential Property Type

## MEDIAN SOLD PRICE AT CLOSING

Report produced on Jul 26, 2023 for MLS Technology Inc.

Contact: MLS Technology Inc. Reports produced and compiled by RE STATS Inc. Information is deemed reliable but not guaranteed. Does not reflect all market activity.

### Median Sale Price Going Up

According to the preliminary trends, this market area has experienced some upward momentum with the increase of Median Price this month. Prices went up **51.98%** in December 2019 to \$125,000 versus the previous year at \$82,250.