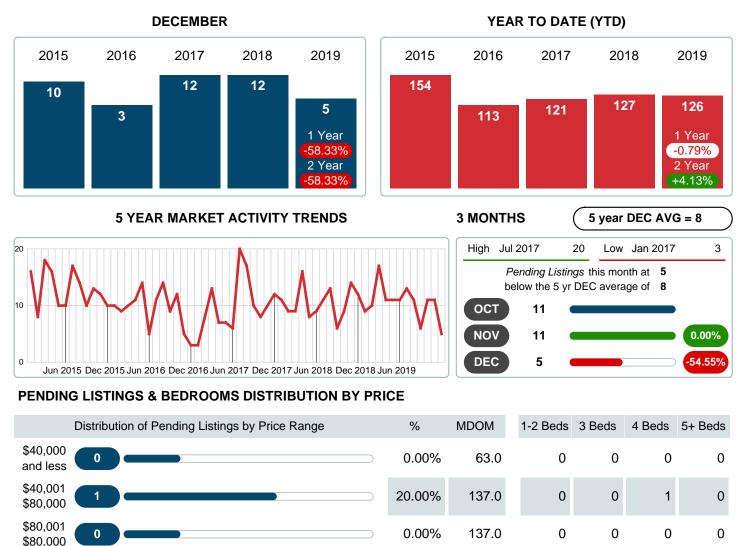

### MONTHLY INVENTORY ANALYSIS

Report produced on Jul 26, 2023 for MLS Technology Inc.

| Compared                                      | December |         |         |  |  |
|-----------------------------------------------|----------|---------|---------|--|--|
| Metrics                                       | 2018     | 2019    | +/-%    |  |  |
| Closed Listings                               | 12       | 11      | -8.33%  |  |  |
| Pending Listings                              | 12       | 5       | -58.33% |  |  |
| New Listings                                  | 16       | 8       | -50.00% |  |  |
| Median List Price                             | 89,450   | 131,900 | 47.46%  |  |  |
| Median Sale Price                             | 82,250   | 125,000 | 51.98%  |  |  |
| Median Percent of Selling Price to List Price | 94.52%   | 95.38%  | 0.91%   |  |  |
| Median Days on Market to Sale                 | 77.50    | 47.00   | -39.35% |  |  |
| End of Month Inventory                        | 103      | 65      | -36.89% |  |  |
| Months Supply of Inventory                    | 10.21    | 6.29    | -38.42% |  |  |

## PENDING LISTINGS

Report produced on Jul 26, 2023 for MLS Technology Inc.

40.00%

0.00%

40.00%

0.00%

69.0

69.0

33.5

33.5

Email: support@mlstechnology.com

2

0

1

0

3

0

0

0

0

1

44.90K

\$44,900

0

0

0

0

0

\$0

0.00B

0

0

1

0

1

160.00K 354.40K