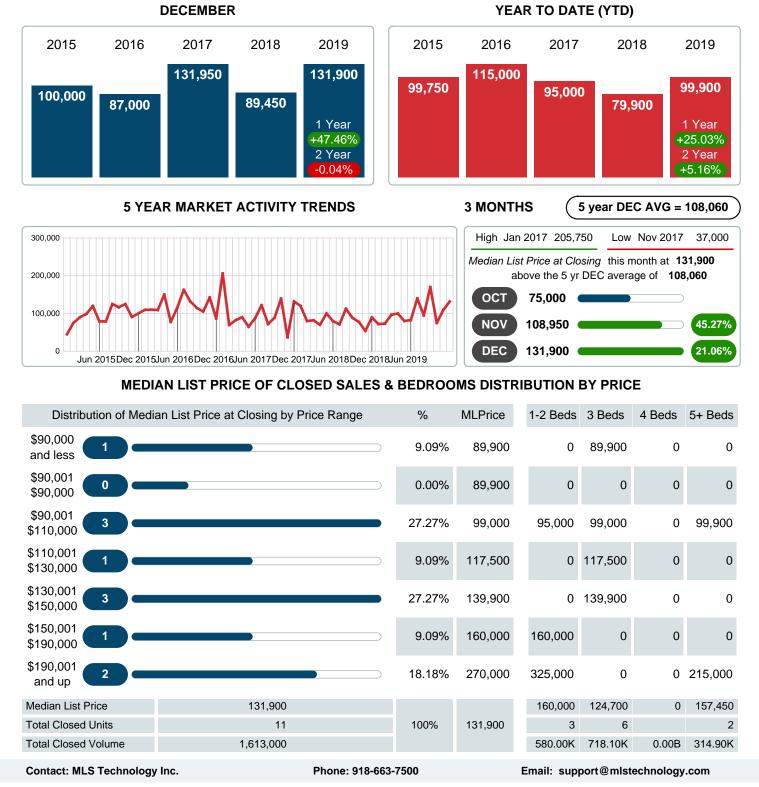

### MONTHLY INVENTORY ANALYSIS

Report produced on Jul 26, 2023 for MLS Technology Inc.

| Compared                                      | December |         |         |  |  |
|-----------------------------------------------|----------|---------|---------|--|--|
| Metrics                                       | 2018     | 2019    | +/-%    |  |  |
| Closed Listings                               | 12       | 11      | -8.33%  |  |  |
| Pending Listings                              | 12       | 5       | -58.33% |  |  |
| New Listings                                  | 16       | 8       | -50.00% |  |  |
| Median List Price                             | 89,450   | 131,900 | 47.46%  |  |  |
| Median Sale Price                             | 82,250   | 125,000 | 51.98%  |  |  |
| Median Percent of Selling Price to List Price | 94.52%   | 95.38%  | 0.91%   |  |  |
| Median Days on Market to Sale                 | 77.50    | 47.00   | -39.35% |  |  |
| End of Month Inventory                        | 103      | 65      | -36.89% |  |  |
| Months Supply of Inventory                    | 10.21    | 6.29    | -38.42% |  |  |

### Median Sale Price Going Up

According to the preliminary trends, this market area has experienced some upward momentum with the increase of Median Price this month. Prices went up **51.98%** in December 2019 to \$125,000 versus the previous year at \$82,250.

## MEDIAN LIST PRICE AT CLOSING

Report produced on Jul 26, 2023 for MLS Technology Inc.

Reports produced and compiled by RE STATS Inc. Information is deemed reliable but not guaranteed. Does not reflect all market activity.