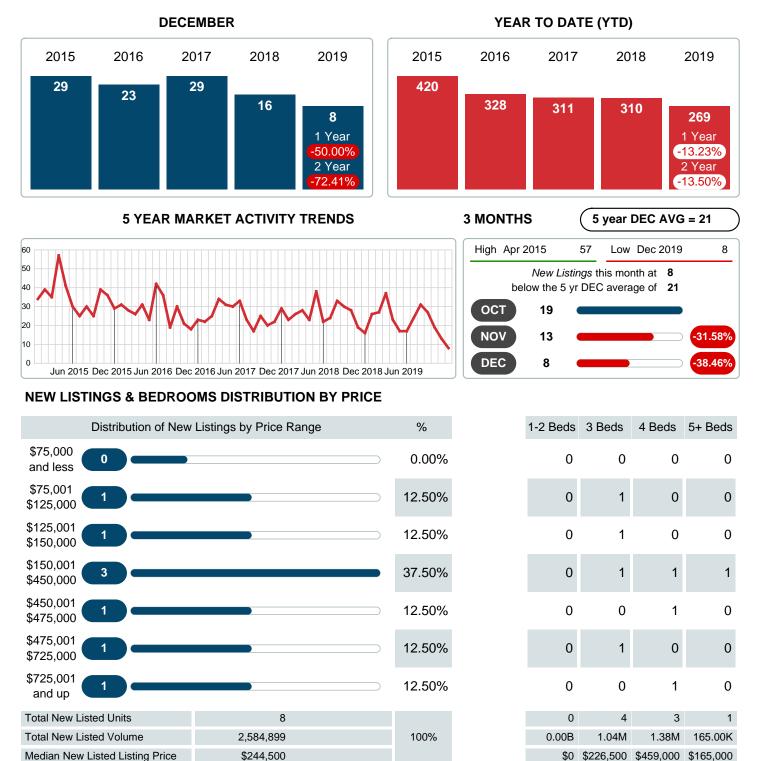

### MONTHLY INVENTORY ANALYSIS

Report produced on Jul 26, 2023 for MLS Technology Inc.

| Compared                                      | December |         |         |  |  |
|-----------------------------------------------|----------|---------|---------|--|--|
| Metrics                                       | 2018     | 2019    | +/-%    |  |  |
| Closed Listings                               | 12       | 11      | -8.33%  |  |  |
| Pending Listings                              | 12       | 5       | -58.33% |  |  |
| New Listings                                  | 16       | 8       | -50.00% |  |  |
| Median List Price                             | 89,450   | 131,900 | 47.46%  |  |  |
| Median Sale Price                             | 82,250   | 125,000 | 51.98%  |  |  |
| Median Percent of Selling Price to List Price | 94.52%   | 95.38%  | 0.91%   |  |  |
| Median Days on Market to Sale                 | 77.50    | 47.00   | -39.35% |  |  |
| End of Month Inventory                        | 103      | 65      | -36.89% |  |  |
| Months Supply of Inventory                    | 10.21    | 6.29    | -38.42% |  |  |

### Sales Success for December 2019 is Positive

Overall, with Median Prices going up and Days on Market decreasing, the Listed versus Closed Ratio finished strong this month.

There were 8 New Listings in December 2019, down **50.00%** from last year at 16. Furthermore, there were 11 Closed Listings this month versus last year at 12, a **-8.33%** decrease.

### **NEW LISTINGS**

Report produced on Jul 26, 2023 for MLS Technology Inc.

Contact: MLS Technology Inc.

Phone: 918-663-7500

Email: support@mlstechnology.com

\$275,001

\$475,000 \$475,001

and up