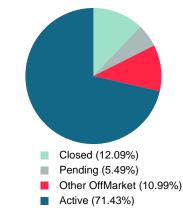

11

Total Active Inventory by Units

Total Active Inventory by Volume

Contact: MLS Technology Inc.

Median Active Inventory Listing Price

## ACTIVE INVENTORY

Report produced on Jul 26, 2023 for MLS Technology Inc.

16.92%

10.77%

100%

125.0

97.0

102.0

0

0

13

1.85M

6

1

33

\$127,000 \$134,000 \$261,000 \$429,999

5.57M

Email: support@mlstechnology.com

3

3

12

4.04M

2

3

7

3.81M

15,272,692

\$165,000

65

Phone: 918-663-7500