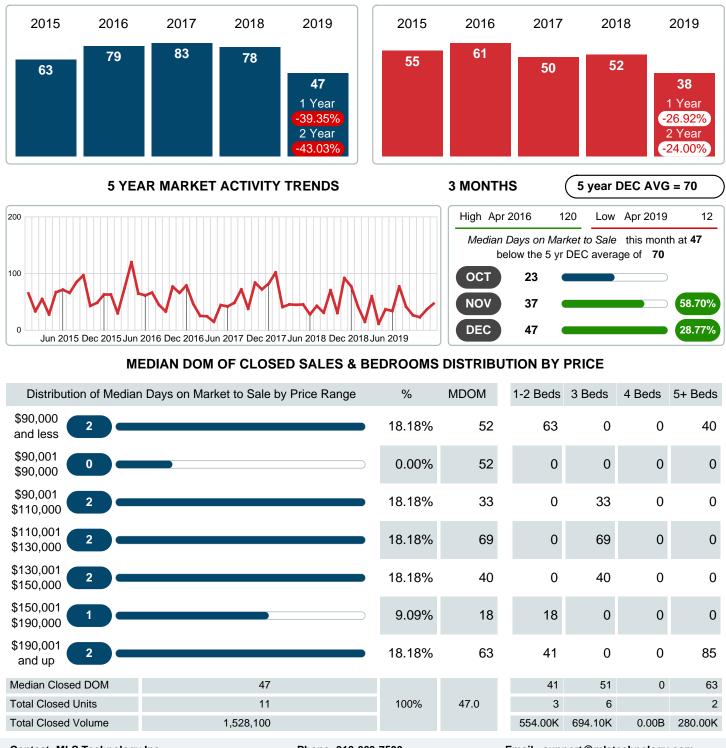

### MONTHLY INVENTORY ANALYSIS

Report produced on Jul 26, 2023 for MLS Technology Inc.

| Compared                                      | December |         |         |  |  |
|-----------------------------------------------|----------|---------|---------|--|--|
| Metrics                                       | 2018     | 2019    | +/-%    |  |  |
| Closed Listings                               | 12       | 11      | -8.33%  |  |  |
| Pending Listings                              | 12       | 5       | -58.33% |  |  |
| New Listings                                  | 16       | 8       | -50.00% |  |  |
| Median List Price                             | 89,450   | 131,900 | 47.46%  |  |  |
| Median Sale Price                             | 82,250   | 125,000 | 51.98%  |  |  |
| Median Percent of Selling Price to List Price | 94.52%   | 95.38%  | 0.91%   |  |  |
| Median Days on Market to Sale                 | 77.50    | 47.00   | -39.35% |  |  |
| End of Month Inventory                        | 103      | 65      | -36.89% |  |  |
| Months Supply of Inventory                    | 10.21    | 6.29    | -38.42% |  |  |

### **Median Days on Market Shortens**

The median number of **47.00** days that homes spent on the market before selling decreased by 30.50 days or **39.35%** in December 2019 compared to last year's same month at **77.50** DOM.

## **CLOSED LISTINGS**

Report produced on Jul 26, 2023 for MLS Technology Inc.

| \$90,001<br>\$110,000 <b>2</b>  |           | 18.18% | 33.0 | 0         | 2         | 0     | 0         |
|---------------------------------|-----------|--------|------|-----------|-----------|-------|-----------|
| \$110,001<br>\$130,000 <b>2</b> |           | 18.18% | 68.5 | 0         | 2         | 0     | 0         |
| \$130,001<br>\$150,000 <b>2</b> |           | 18.18% | 39.5 | 0         | 2         | 0     | 0         |
| \$150,001<br>\$190,000          |           | 9.09%  | 18.0 | 1         | 0         | 0     | 0         |
| \$190,001 2 -                   |           | 18.18% | 63.0 | 1         | 0         | 0     | 1         |
| Total Closed Units              | 11        |        |      | 3         | 6         | 0     | 2         |
| Total Closed Volume             | 1,528,100 | 100%   | 47.0 | 554.00K   | 694.10K   | 0.00B | 280.00K   |
| Median Closed Price             | \$125,000 |        |      | \$154,000 | \$120,000 | \$0   | \$140,000 |
|                                 |           |        |      |           |           |       |           |

## MEDIAN DAYS ON MARKET TO SALE

Report produced on Jul 26, 2023 for MLS Technology Inc.

Contact: MLS Technology Inc.

Phone: 918-663-7500

Email: support@mlstechnology.com