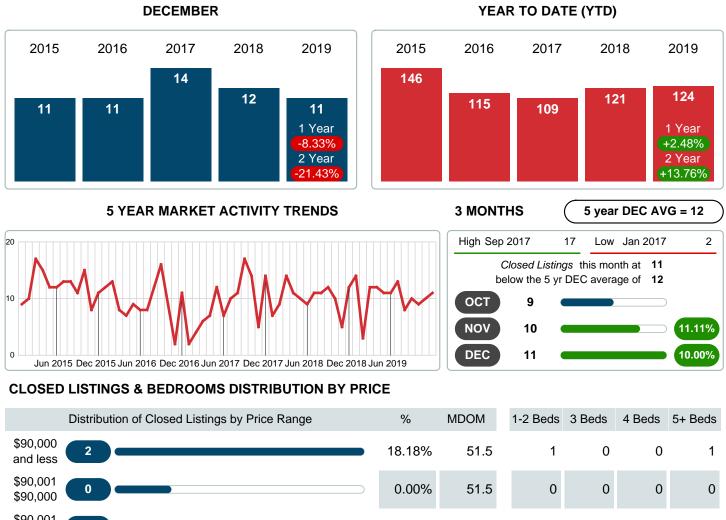

### MONTHLY INVENTORY ANALYSIS

Report produced on Jul 26, 2023 for MLS Technology Inc.

| Compared                                      | December |         |         |  |  |
|-----------------------------------------------|----------|---------|---------|--|--|
| Metrics                                       | 2018     | 2019    | +/-%    |  |  |
| Closed Listings                               | 12       | 11      | -8.33%  |  |  |
| Pending Listings                              | 12       | 5       | -58.33% |  |  |
| New Listings                                  | 16       | 8       | -50.00% |  |  |
| Median List Price                             | 89,450   | 131,900 | 47.46%  |  |  |
| Median Sale Price                             | 82,250   | 125,000 | 51.98%  |  |  |
| Median Percent of Selling Price to List Price | 94.52%   | 95.38%  | 0.91%   |  |  |
| Median Days on Market to Sale                 | 77.50    | 47.00   | -39.35% |  |  |
| End of Month Inventory                        | 103      | 65      | -36.89% |  |  |
| Months Supply of Inventory                    | 10.21    | 6.29    | -38.42% |  |  |

### Sales Success for December 2019 is Positive

Overall, with Median Prices going up and Days on Market decreasing, the Listed versus Closed Ratio finished strong this month.

There were 8 New Listings in December 2019, down **50.00%** from last year at 16. Furthermore, there were 11 Closed Listings this month versus last year at 12, a **-8.33%** decrease.

## **CLOSED LISTINGS**

Report produced on Jul 26, 2023 for MLS Technology Inc.

| \$90,001<br>\$110,000 <b>2</b>  |           | 18.18% | 33.0 | 0         | 2         | 0     | 0         |
|---------------------------------|-----------|--------|------|-----------|-----------|-------|-----------|
| \$110,001<br>\$130,000 <b>2</b> |           | 18.18% | 68.5 | 0         | 2         | 0     | 0         |
| \$130,001<br>\$150,000 <b>2</b> |           | 18.18% | 39.5 | 0         | 2         | 0     | 0         |
| \$150,001<br>\$190,000          |           | 9.09%  | 18.0 | 1         | 0         | 0     | 0         |
| \$190,001 2 -                   |           | 18.18% | 63.0 | 1         | 0         | 0     | 1         |
| Total Closed Units              | 11        |        |      | 3         | 6         | 0     | 2         |
| Total Closed Volume             | 1,528,100 | 100%   | 47.0 | 554.00K   | 694.10K   | 0.00B | 280.00K   |
| Median Closed Price             | \$125,000 |        |      | \$154,000 | \$120,000 | \$0   | \$140,000 |
|                                 |           |        |      |           |           |       |           |