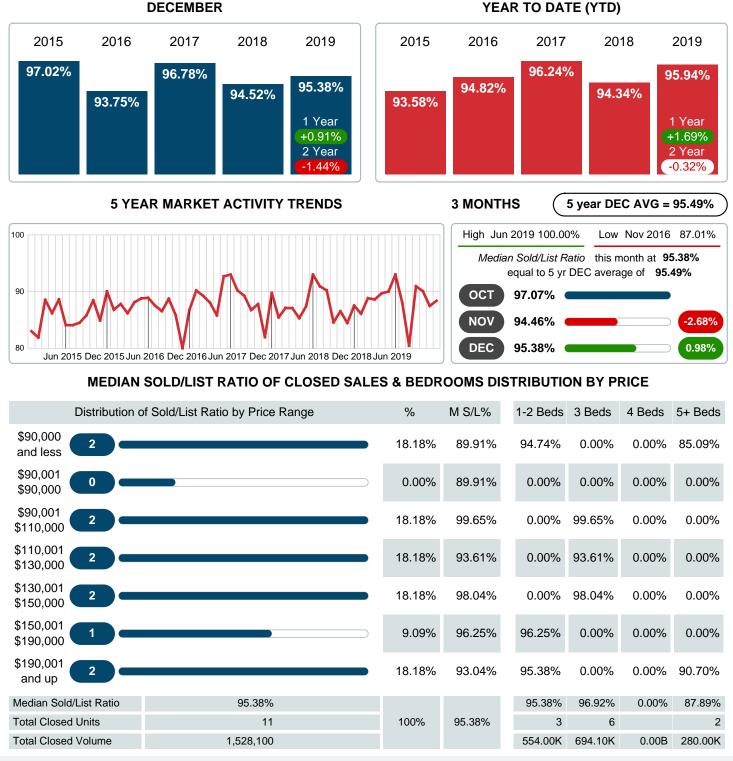

## December 2019

Area Delimited by County Of Sequoyah - Residential Property Type

### MEDIAN PERCENT OF SELLING PRICE TO LISTING PRICE

Report produced on Jul 26, 2023 for MLS Technology Inc.

Contact: MLS Technology Inc.

Phone: 918-663-7500

Email: support@mlstechnology.com