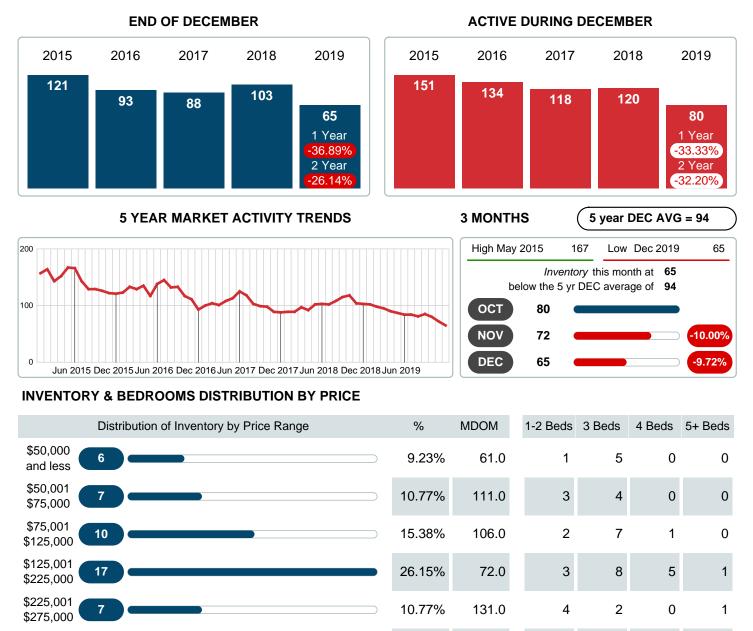

### MONTHLY INVENTORY ANALYSIS

Report produced on Jul 26, 2023 for MLS Technology Inc.

| Compared                                      | December |         |         |  |  |
|-----------------------------------------------|----------|---------|---------|--|--|
| Metrics                                       | 2018     | 2019    | +/-%    |  |  |
| Closed Listings                               | 12       | 11      | -8.33%  |  |  |
| Pending Listings                              | 12       | 5       | -58.33% |  |  |
| New Listings                                  | 16       | 8       | -50.00% |  |  |
| Median List Price                             | 89,450   | 131,900 | 47.46%  |  |  |
| Median Sale Price                             | 82,250   | 125,000 | 51.98%  |  |  |
| Median Percent of Selling Price to List Price | 94.52%   | 95.38%  | 0.91%   |  |  |
| Median Days on Market to Sale                 | 77.50    | 47.00   | -39.35% |  |  |
| End of Month Inventory                        | 103      | 65      | -36.89% |  |  |
| Months Supply of Inventory                    | 10.21    | 6.29    | -38.42% |  |  |

Absorption: Last 12 months, an Average of **10** Sales/Month Active Inventory as of December 31, 2019 = **65** 

### Months Supply of Inventory (MSI) Decreases

The total housing inventory at the end of December 2019 decreased **36.89%** to 65 existing homes available for sale. Over the last 12 months this area has had an average of 10 closed sales per month. This represents an unsold inventory index of **6.29** MSI for this period.

11

Total Active Inventory by Units

Total Active Inventory by Volume

Contact: MLS Technology Inc.

Median Active Inventory Listing Price

## ACTIVE INVENTORY

Report produced on Jul 26, 2023 for MLS Technology Inc.

16.92%

10.77%

100%

125.0

97.0

102.0

0

0

13

1.85M

6

1

33

\$127,000 \$134,000 \$261,000 \$429,999

5.57M

Email: support@mlstechnology.com

3

3

12

4.04M

2

3

7

3.81M

15,272,692

\$165,000

65

Phone: 918-663-7500