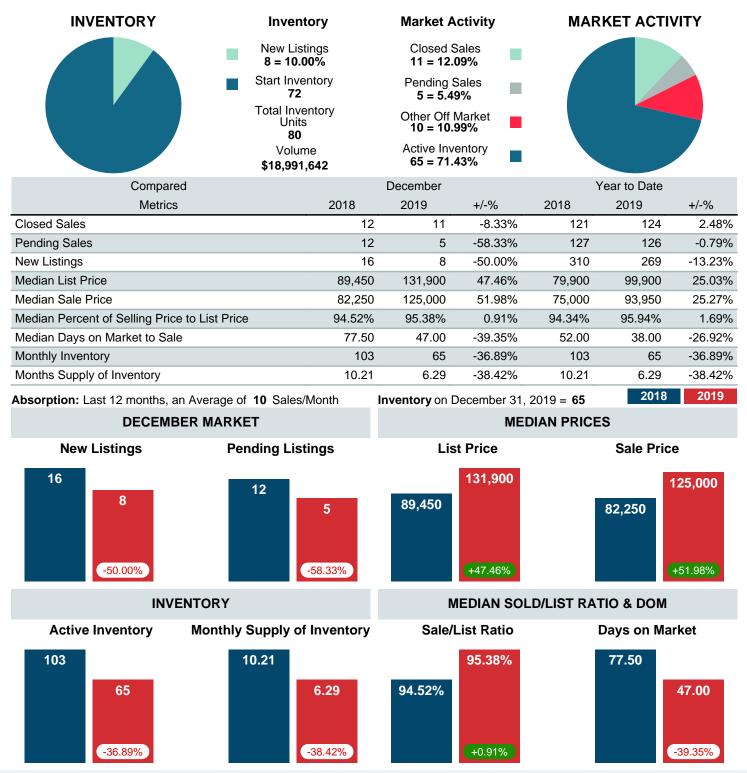

### MONTHLY INVENTORY ANALYSIS

Report produced on Jul 26, 2023 for MLS Technology Inc.

| Compared                                      | December |         |         |  |  |
|-----------------------------------------------|----------|---------|---------|--|--|
| Metrics                                       | 2018     | 2019    | +/-%    |  |  |
| Closed Listings                               | 12       | 11      | -8.33%  |  |  |
| Pending Listings                              | 12       | 5       | -58.33% |  |  |
| New Listings                                  | 16       | 8       | -50.00% |  |  |
| Median List Price                             | 89,450   | 131,900 | 47.46%  |  |  |
| Median Sale Price                             | 82,250   | 125,000 | 51.98%  |  |  |
| Median Percent of Selling Price to List Price | 94.52%   | 95.38%  | 0.91%   |  |  |
| Median Days on Market to Sale                 | 77.50    | 47.00   | -39.35% |  |  |
| End of Month Inventory                        | 103      | 65      | -36.89% |  |  |
| Months Supply of Inventory                    | 10.21    | 6.29    | -38.42% |  |  |

Absorption: Last 12 months, an Average of **10** Sales/Month Active Inventory as of December 31, 2019 = **65** 

### Months Supply of Inventory (MSI) Decreases

The total housing inventory at the end of December 2019 decreased **36.89%** to 65 existing homes available for sale. Over the last 12 months this area has had an average of 10 closed sales per month. This represents an unsold inventory index of **6.29** MSI for this period.

### Median Sale Price Going Up

According to the preliminary trends, this market area has experienced some upward momentum with the increase of Median Price this month. Prices went up **51.98%** in December 2019 to \$125,000 versus the previous year at \$82,250.

### **Median Days on Market Shortens**

The median number of **47.00** days that homes spent on the market before selling decreased by 30.50 days or **39.35%** in December 2019 compared to last year's same month at **77.50** DOM.

### Sales Success for December 2019 is Positive

Overall, with Median Prices going up and Days on Market decreasing, the Listed versus Closed Ratio finished strong this month.

There were 8 New Listings in December 2019, down **50.00%** from last year at 16. Furthermore, there were 11 Closed Listings this month versus last year at 12, a **-8.33%** decrease.

Closed versus Listed trends yielded a **137.5%** ratio, up from previous year's, December 2018, at **75.0%**, a **83.33%** upswing. This will certainly create pressure on a decreasing Monthï $i_{2}i_{2}s$  Supply of Inventory (MSI) in the months to come.