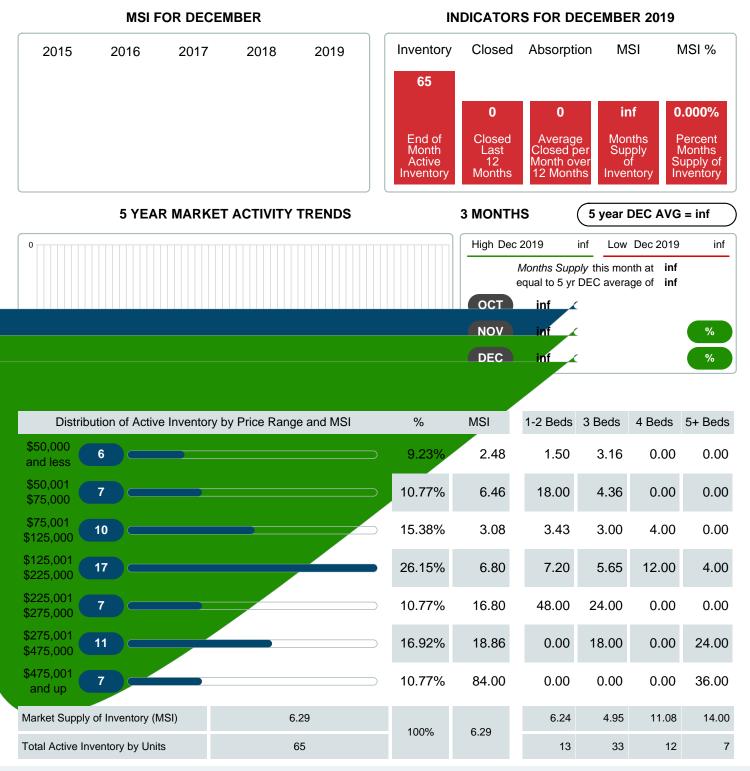

### MONTHLY INVENTORY ANALYSIS

Report produced on Jul 26, 2023 for MLS Technology Inc.

| Compared                                      | December |         |         |  |  |
|-----------------------------------------------|----------|---------|---------|--|--|
| Metrics                                       | 2018     | 2019    | +/-%    |  |  |
| Closed Listings                               | 12       | 11      | -8.33%  |  |  |
| Pending Listings                              | 12       | 5       | -58.33% |  |  |
| New Listings                                  | 16       | 8       | -50.00% |  |  |
| Median List Price                             | 89,450   | 131,900 | 47.46%  |  |  |
| Median Sale Price                             | 82,250   | 125,000 | 51.98%  |  |  |
| Median Percent of Selling Price to List Price | 94.52%   | 95.38%  | 0.91%   |  |  |
| Median Days on Market to Sale                 | 77.50    | 47.00   | -39.35% |  |  |
| End of Month Inventory                        | 103      | 65      | -36.89% |  |  |
| Months Supply of Inventory                    | 10.21    | 6.29    | -38.42% |  |  |

Absorption: Last 12 months, an Average of **10** Sales/Month Active Inventory as of December 31, 2019 = **65** 

### Months Supply of Inventory (MSI) Decreases

The total housing inventory at the end of December 2019 decreased **36.89%** to 65 existing homes available for sale. Over the last 12 months this area has had an average of 10 closed sales per month. This represents an unsold inventory index of **6.29** MSI for this period.

## ACTIVE INVENTORY

Report produced on Jul 26, 2023 for MLS Technology Inc.

16.92%

10.77%

100%

125.0

97.0

102.0

0

0

13

1.85M

6

1

33

\$127,000 \$134,000 \$261,000 \$429,999

5.57M

Email: support@mlstechnology.com

3

3

12

4.04M

2

3

7

3.81M

15,272,692

\$165,000

65

Phone: 918-663-7500

## MONTHS SUPPLY of INVENTORY (MSI)

Report produced on Jul 26, 2023 for MLS Technology Inc.

Contact: MLS Technology Inc.

Phone: 918-663-7500

Email: support@mlstechnology.com

DECEMBER