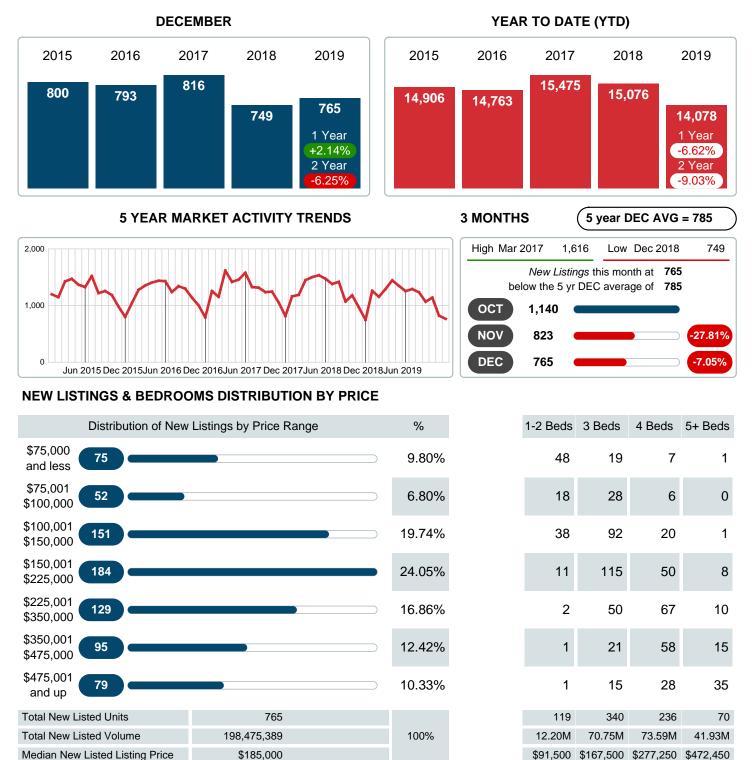

### **NEW LISTINGS**

Report produced on Jul 26, 2023 for MLS Technology Inc.

Contact: MLS Technology Inc.

Phone: 918-663-7500

Email: support@mlstechnology.com