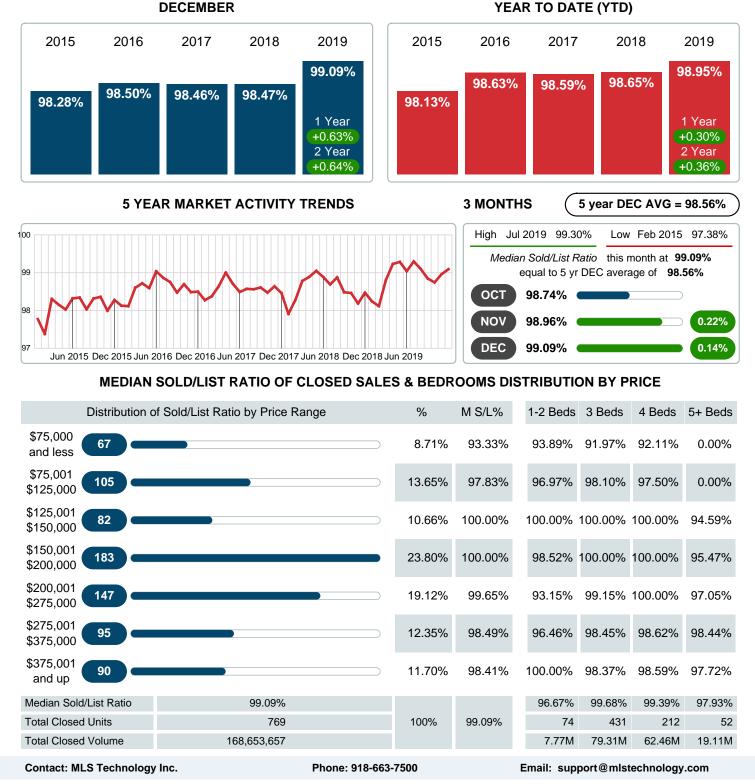

## MEDIAN PERCENT OF SELLING PRICE TO LISTING PRICE

Report produced on Jul 26, 2023 for MLS Technology Inc.