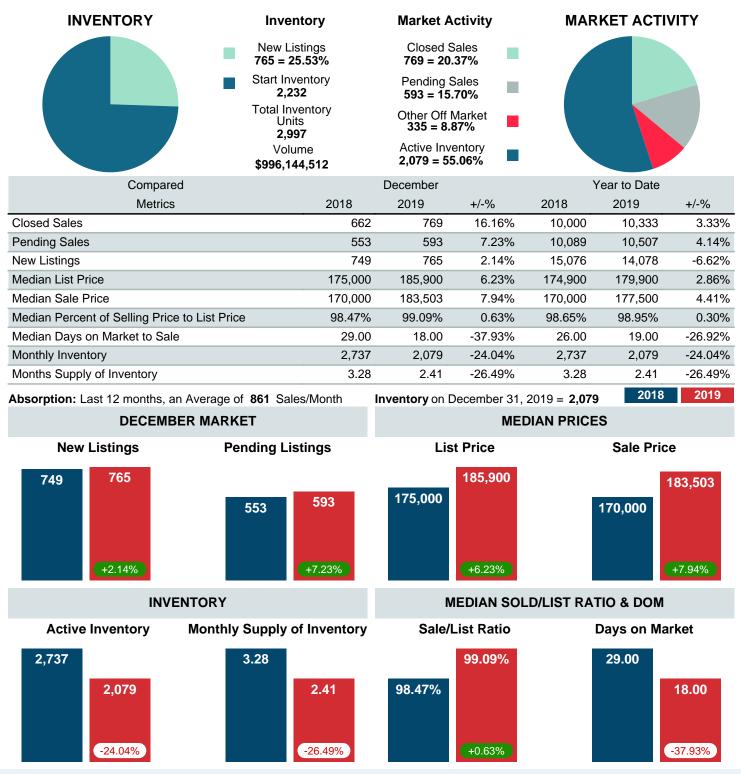

### MONTHLY INVENTORY ANALYSIS

Report produced on Jul 26, 2023 for MLS Technology Inc.

| Compared                                      | December |         |         |
|-----------------------------------------------|----------|---------|---------|
| Metrics                                       | 2018     | 2019    | +/-%    |
| Closed Listings                               | 662      | 769     | 16.16%  |
| Pending Listings                              | 553      | 593     | 7.23%   |
| New Listings                                  | 749      | 765     | 2.14%   |
| Median List Price                             | 175,000  | 185,900 | 6.23%   |
| Median Sale Price                             | 170,000  | 183,503 | 7.94%   |
| Median Percent of Selling Price to List Price | 98.47%   | 99.09%  | 0.63%   |
| Median Days on Market to Sale                 | 29.00    | 18.00   | -37.93% |
| End of Month Inventory                        | 2,737    | 2,079   | -24.04% |
| Months Supply of Inventory                    | 3.28     | 2.41    | -26.49% |

Absorption: Last 12 months, an Average of **861** Sales/Month Active Inventory as of December 31, 2019 = **2,079** 

### Months Supply of Inventory (MSI) Decreases

The total housing inventory at the end of December 2019 decreased **24.04%** to 2,079 existing homes available for sale. Over the last 12 months this area has had an average of 861 closed sales per month. This represents an unsold inventory index of **2.41** MSI for this period.

### Median Sale Price Going Up

According to the preliminary trends, this market area has experienced some upward momentum with the increase of Median Price this month. Prices went up **7.94%** in December 2019 to \$183,503 versus the previous year at \$170,000.

### **Median Days on Market Shortens**

The median number of **18.00** days that homes spent on the market before selling decreased by 11.00 days or **37.93%** in December 2019 compared to last year's same month at **29.00** DOM.

### Sales Success for December 2019 is Positive

Overall, with Median Prices going up and Days on Market decreasing, the Listed versus Closed Ratio finished strong this month.

There were 765 New Listings in December 2019, up **2.14%** from last year at 749. Furthermore, there were 769 Closed Listings this month versus last year at 662, a **16.16%** increase.

Closed versus Listed trends yielded a **100.5%** ratio, up from previous year's, December 2018, at **88.4%**, a **13.73%** upswing. This will certainly create pressure on a decreasing Monthï $i_{2/2}$ s Supply of Inventory (MSI) in the months to come.

## MARKET SUMMARY

Report produced on Jul 26, 2023 for MLS Technology Inc.

Contact: MLS Technology Inc.

Phone: 918-663-7500

Email: support@mlstechnology.com