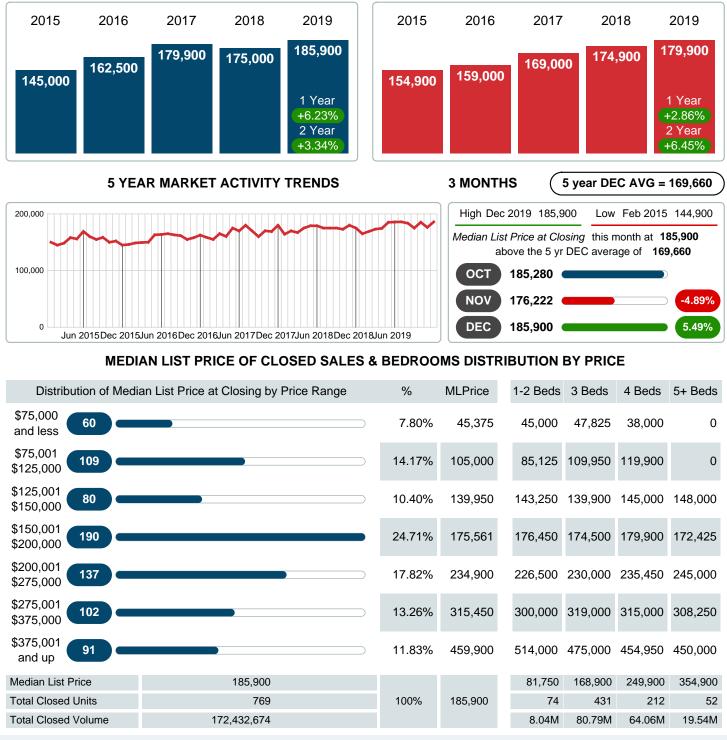

## MEDIAN LIST PRICE AT CLOSING

Report produced on Jul 26, 2023 for MLS Technology Inc.

Contact: MLS Technology Inc.

Phone: 918-663-7500

Email: support@mlstechnology.com

Area Delimited by County Of Tulsa - Residential Property Type

### Median Sale Price Going Up

According to the preliminary trends, this market area has experienced some upward momentum with the increase of Median Price this month. Prices went up **7.94%** in December 2019 to \$183,503 versus the previous year at \$170,000.