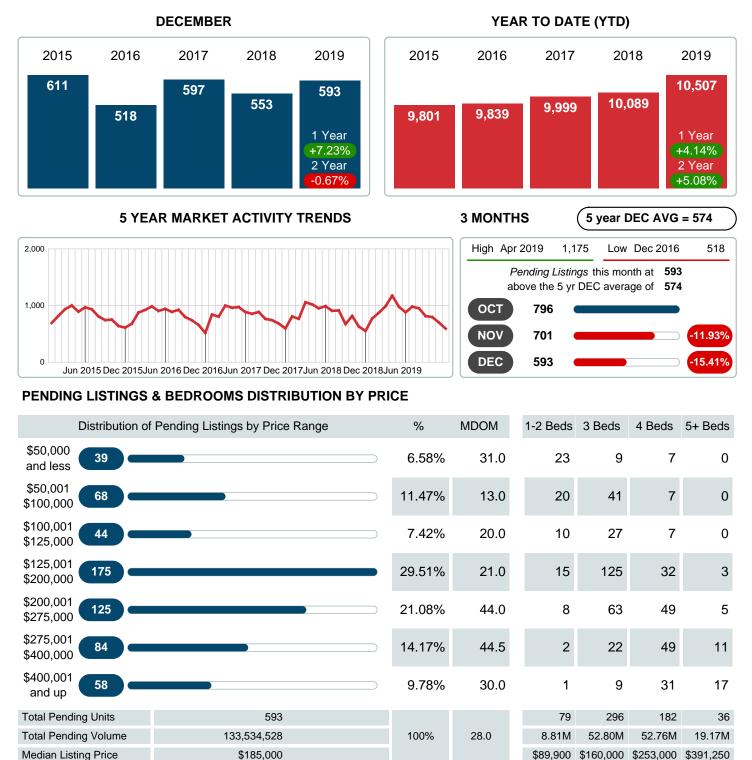

## PENDING LISTINGS

Report produced on Jul 26, 2023 for MLS Technology Inc.

Contact: MLS Technology Inc.

Phone: 918-663-7500

Email: support@mlstechnology.com