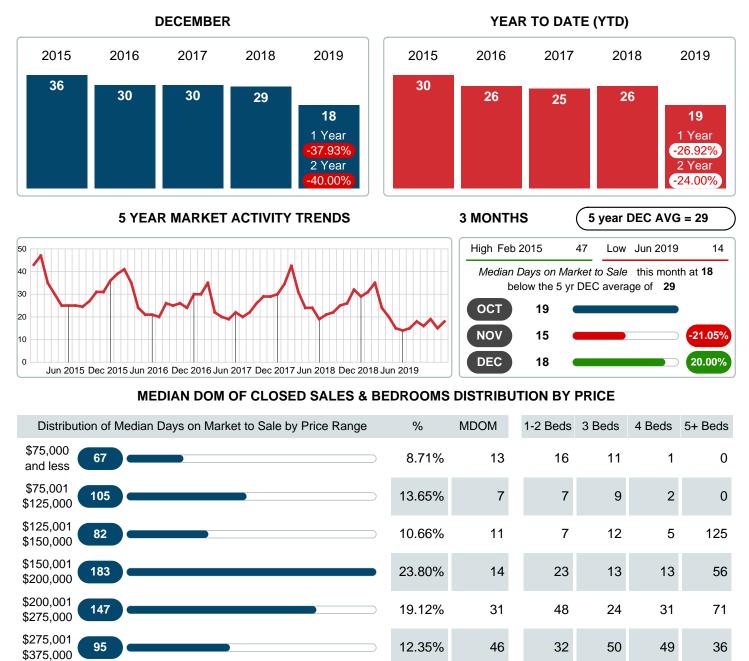

## MEDIAN DAYS ON MARKET TO SALE

Report produced on Jul 26, 2023 for MLS Technology Inc.

Contact: MLS Technology Inc.

90

\$375,001

and up

Median Closed DOM

**Total Closed Volume** 

### **Median Days on Market Shortens**

The median number of **18.00** days that homes spent on the market before selling decreased by 11.00 days or **37.93%** in December 2019 compared to last year's same month at **29.00** DOM.