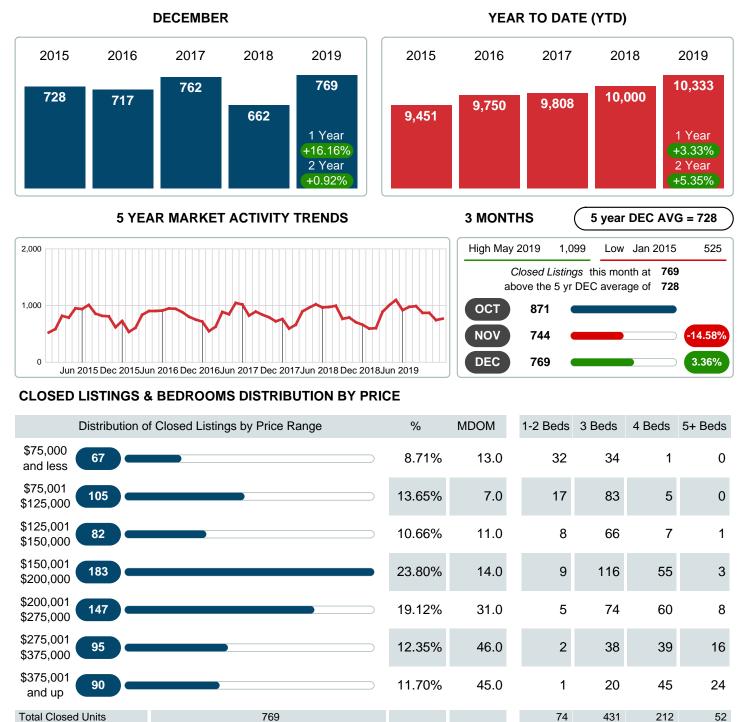

## **CLOSED LISTINGS**

Report produced on Jul 26, 2023 for MLS Technology Inc.

Contact: MLS Technology Inc. Phone: 918-663-7500 Ema

168,653,657

\$183,503

Email: support@mlstechnology.com

\$79,500 \$165,000 \$245,000 \$349,950

79.31M

7.77M

62.46M

Reports produced and compiled by RE STATS Inc. Information is deemed reliable but not guaranteed. Does not reflect all market activity.

100%

18.0

19.11M

**Total Closed Units** 

Phone: 918-663-7500

11.70%

100%

45

18.0

Email: support@mlstechnology.com

15

15

431

79.31M

47

27

212

62.46M

1

13

74

7.77M

Reports produced and compiled by RE STATS Inc. Information is deemed reliable but not guaranteed. Does not reflect all market activity.

18

769

168,653,657

56

49

52

19.11M

DECEMBER