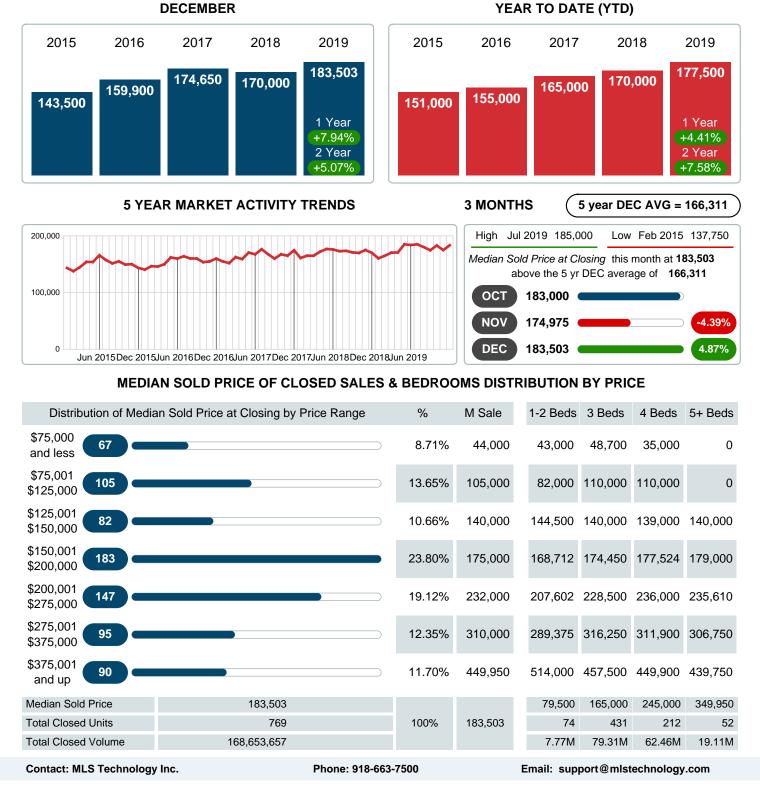

## MEDIAN SOLD PRICE AT CLOSING

Report produced on Jul 26, 2023 for MLS Technology Inc.

Reports produced and compiled by RE STATS Inc. Information is deemed reliable but not guaranteed. Does not reflect all market activity.

### Median Sale Price Going Up

According to the preliminary trends, this market area has experienced some upward momentum with the increase of Median Price this month. Prices went up **7.94%** in December 2019 to \$183,503 versus the previous year at \$170,000.

### **Median Days on Market Shortens**

The median number of **18.00** days that homes spent on the market before selling decreased by 11.00 days or **37.93%** in December 2019 compared to last year's same month at **29.00** DOM.

### Sales Success for December 2019 is Positive

Overall, with Median Prices going up and Days on Market decreasing, the Listed versus Closed Ratio finished strong this month.

There were 765 New Listings in December 2019, up **2.14%** from last year at 749. Furthermore, there were 769 Closed Listings this month versus last year at 662, a **16.16%** increase.