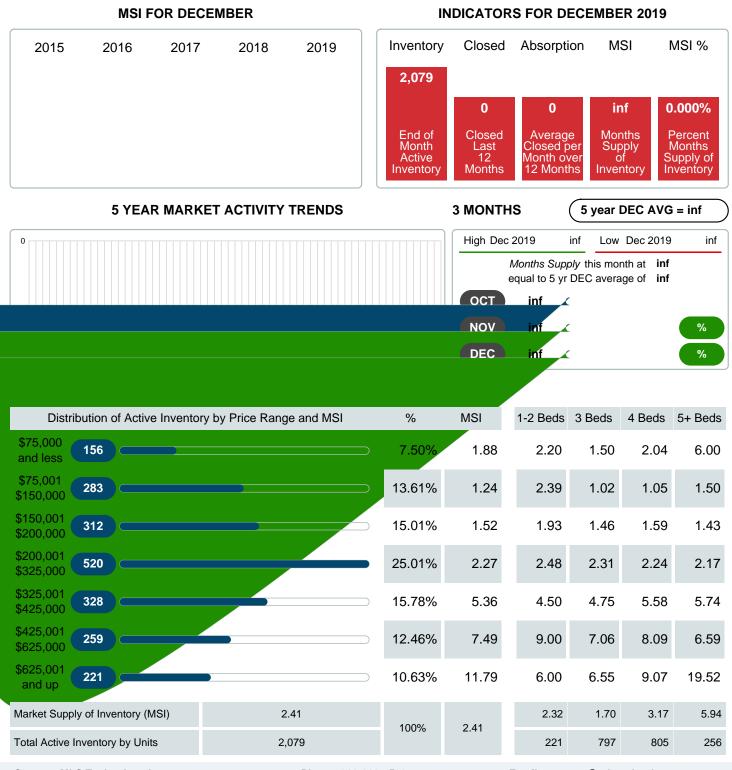

## MONTHS SUPPLY of INVENTORY (MSI)

Report produced on Jul 26, 2023 for MLS Technology Inc.

Contact: MLS Technology Inc.

Phone: 918-663-7500

Email: support@mlstechnology.com

Area Delimited by County Of Tulsa - Residential Property Type

Absorption: Last 12 months, an Average of **861** Sales/Month Active Inventory as of December 31, 2019 = **2,079** 

### Months Supply of Inventory (MSI) Decreases

The total housing inventory at the end of December 2019 decreased **24.04%** to 2,079 existing homes available for sale. Over the last 12 months this area has had an average of 861 closed sales per month. This represents an unsold inventory index of **2.41** MSI for this period.