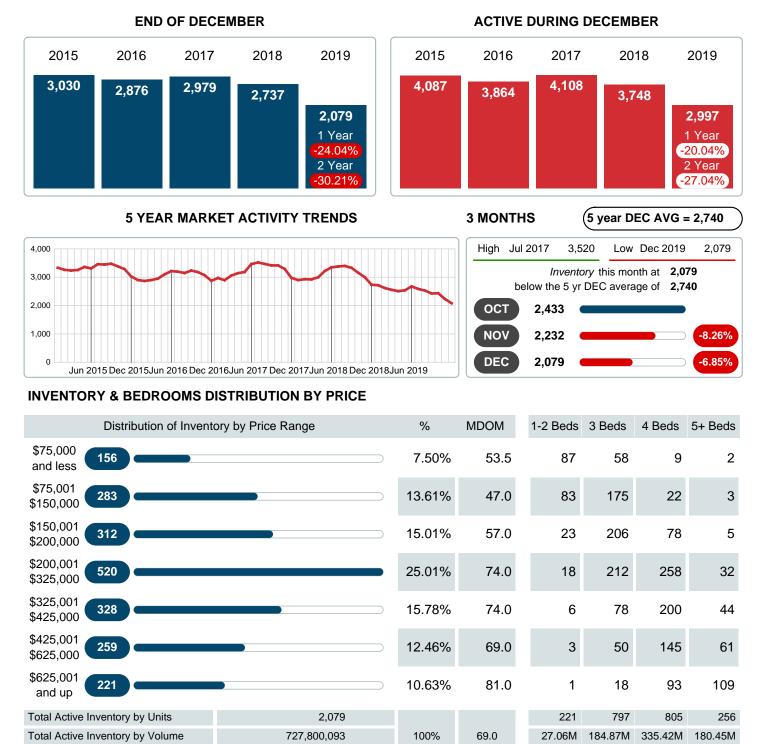

## **ACTIVE INVENTORY**

Report produced on Jul 26, 2023 for MLS Technology Inc.

Contact: MLS Technology Inc.

Median Active Inventory Listing Price

Phone: 918-663-7500

Email: support@mlstechnology.com

\$99,000 \$185,500 \$349,900 \$549,450

Reports produced and compiled by RE STATS Inc. Information is deemed reliable but not guaranteed. Does not reflect all market activity.

\$269,000

Area Delimited by County Of Tulsa - Residential Property Type

### Months Supply of Inventory (MSI) Decreases

The total housing inventory at the end of December 2019 decreased **24.04%** to 2,079 existing homes available for sale. Over the last 12 months this area has had an average of 861 closed sales per month. This represents an unsold inventory index of **2.41** MSI for this period.