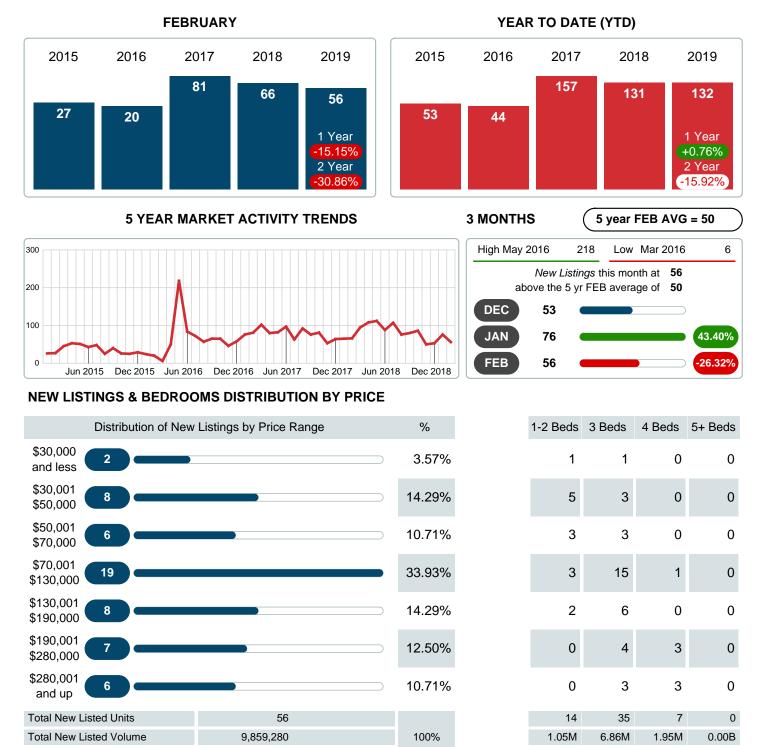

### MONTHLY INVENTORY ANALYSIS

Report produced on Jul 20, 2023 for MLS Technology Inc.

| Compared                                      | February |         |         |  |
|-----------------------------------------------|----------|---------|---------|--|
| Metrics                                       | 2018     | 2019    | +/-%    |  |
| Closed Listings                               | 31       | 42      | 35.48%  |  |
| Pending Listings                              | 31       | 31 41   |         |  |
| New Listings                                  | 66       | 66 56   |         |  |
| Median List Price                             | 126,522  | 118,000 | -6.74%  |  |
| Median Sale Price                             | 122,500  | 115,000 | -6.12%  |  |
| Median Percent of Selling Price to List Price | 96.77%   | 94.13%  | -2.73%  |  |
| Median Days on Market to Sale                 | 81.00    | 37.50   | -53.70% |  |
| End of Month Inventory                        | 244      | 198     | -18.85% |  |
| Months Supply of Inventory                    | 5.65     | 4.47    | -20.99% |  |

### Sales Success for February 2019 is Positive

Overall, with Median Prices falling and Days on Market decreasing, the Listed versus Closed Ratio finished strong this month.

There were 56 New Listings in February 2019, down **15.15%** from last year at 66. Furthermore, there were 42 Closed Listings this month versus last year at 31, a **35.48%** increase.

### **NEW LISTINGS**

Report produced on Jul 20, 2023 for MLS Technology Inc.

Median New Listed Listing Price Contact: MLS Technology Inc.

Phone: 918-663-7500

Email: support@mlstechnology.com

\$99,000 \$279,900