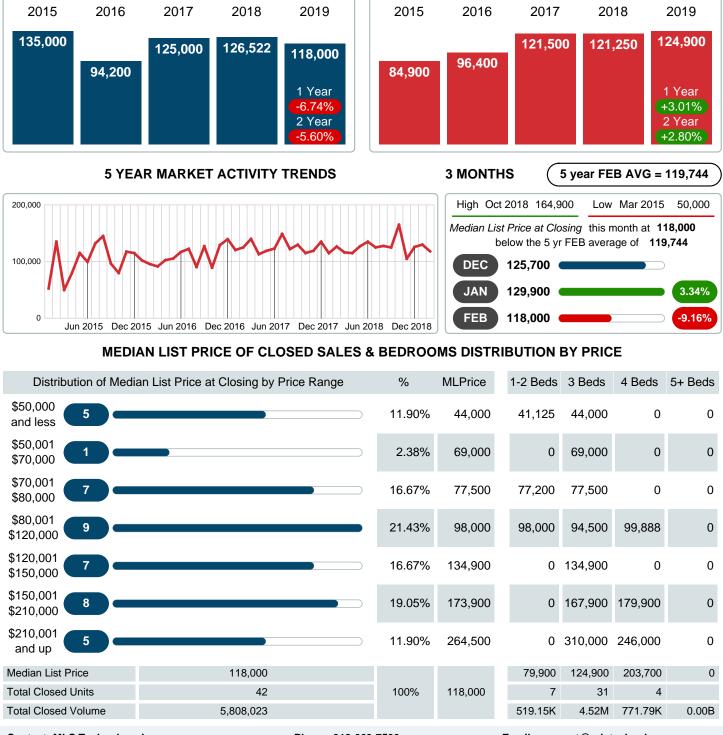

## MEDIAN LIST PRICE AT CLOSING

Report produced on Jul 20, 2023 for MLS Technology Inc.

Contact: MLS Technology Inc.

Phone: 918-663-7500

Email: support@mlstechnology.com

**FEBRUARY** 

### **Median Sale Price Falling**

According to the preliminary trends, this market area has experienced some downward momentum with the decline of Median Price this month. Prices dipped **6.12%** in February 2019 to \$115,000 versus the previous year at \$122,500.