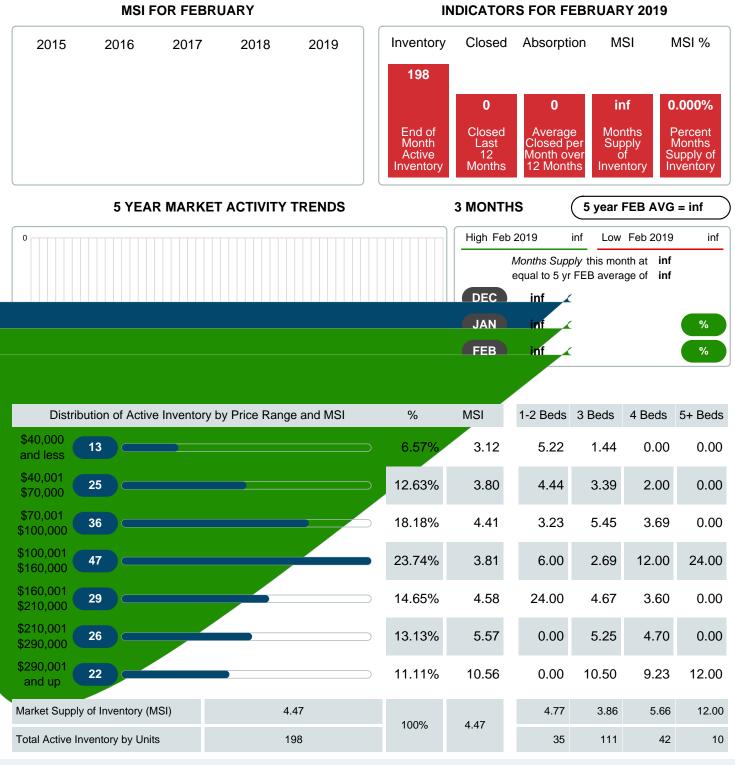

## MONTHS SUPPLY of INVENTORY (MSI)

Report produced on Jul 20, 2023 for MLS Technology Inc.

Contact: MLS Technology Inc.

Phone: 918-663-7500

Email: support@mlstechnology.com

**Total Closed Units** 

**Total Closed Volume** 

Absorption: Last 12 months, an Average of 44 Sales/Month Active Inventory as of February 28, 2019 = 198

### Months Supply of Inventory (MSI) Decreases

The total housing inventory at the end of February 2019 decreased **18.85%** to 198 existing homes available for sale. Over the last 12 months this area has had an average of 44 closed sales per month. This represents an unsold inventory index of **4.47** MSI for this period.

Closed versus Listed trends yielded a **75.0%** ratio, up from previous year's, February 2018, at **47.0%**, a **59.68%** upswing. This will certainly create pressure on a decreasing Monthï $i_{2}$ /2s Supply of Inventory (MSI) in the months to come.