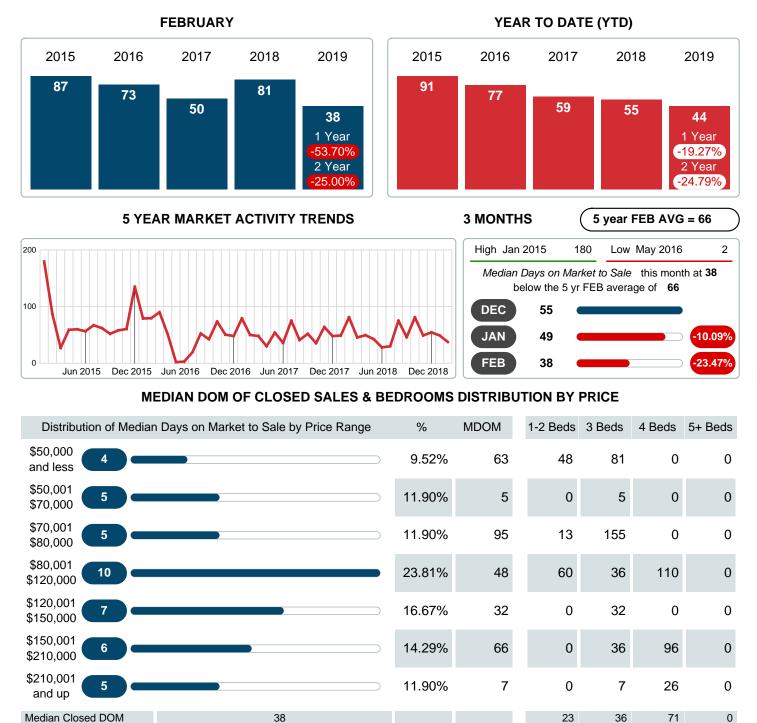

### MEDIAN DAYS ON MARKET TO SALE

Report produced on Jul 20, 2023 for MLS Technology Inc.

Phone: 918-663-7500

100%

37.5

7

479.00K

31

### **Median Days on Market Shortens**

The median number of **37.50** days that homes spent on the market before selling decreased by 43.50 days or **53.70%** in February 2019 compared to last year's same month at **81.00** DOM.