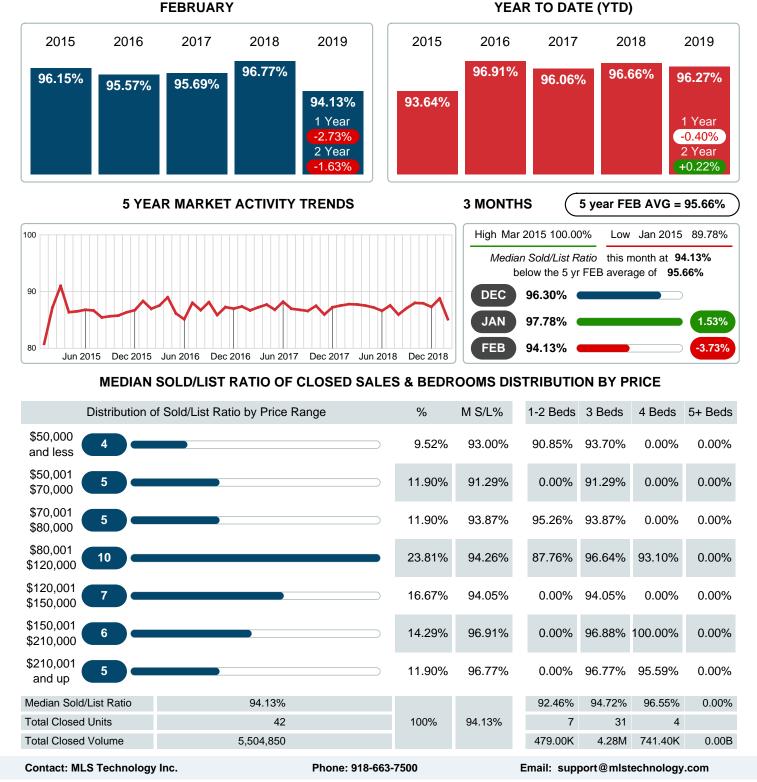

## MEDIAN PERCENT OF SELLING PRICE TO LISTING PRICE

Report produced on Jul 20, 2023 for MLS Technology Inc.

Area Delimited by Counties Coal, Garvin, Murray, Pontotoc - Residential Property Type