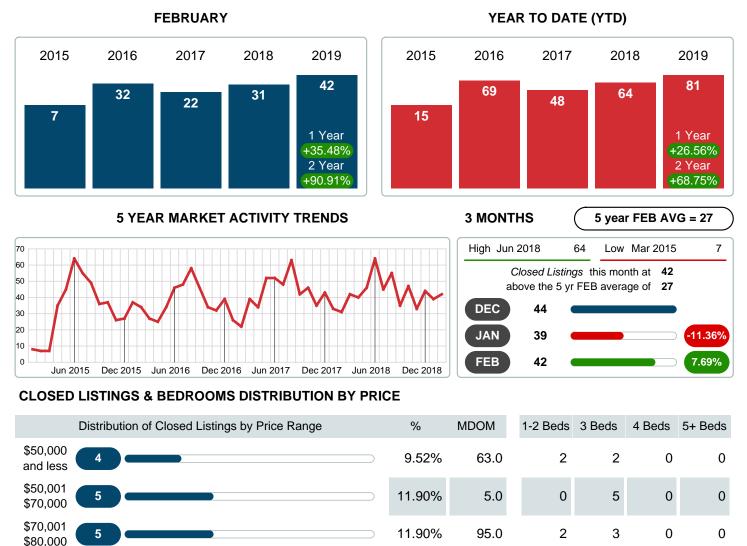

### MONTHLY INVENTORY ANALYSIS

Report produced on Jul 20, 2023 for MLS Technology Inc.

| Compared                                      | February |         |         |  |
|-----------------------------------------------|----------|---------|---------|--|
| Metrics                                       | 2018     | 2019    | +/-%    |  |
| Closed Listings                               | 31       | 42      | 35.48%  |  |
| Pending Listings                              | 31       | 31 41   |         |  |
| New Listings                                  | 66       | 66 56   |         |  |
| Median List Price                             | 126,522  | 118,000 | -6.74%  |  |
| Median Sale Price                             | 122,500  | 115,000 | -6.12%  |  |
| Median Percent of Selling Price to List Price | 96.77%   | 94.13%  | -2.73%  |  |
| Median Days on Market to Sale                 | 81.00    | 37.50   | -53.70% |  |
| End of Month Inventory                        | 244      | 198     | -18.85% |  |
| Months Supply of Inventory                    | 5.65     | 4.47    | -20.99% |  |

### Sales Success for February 2019 is Positive

Overall, with Median Prices falling and Days on Market decreasing, the Listed versus Closed Ratio finished strong this month.

There were 56 New Listings in February 2019, down **15.15%** from last year at 66. Furthermore, there were 42 Closed Listings this month versus last year at 31, a **35.48%** increase.

## **CLOSED LISTINGS**

Report produced on Jul 20, 2023 for MLS Technology Inc.

| Contact: MI & Tachnology Inc. Phone: 019-662-7500 |           |        | 7500 Email: support@mlstochpology.com |          |           |           |       |
|---------------------------------------------------|-----------|--------|---------------------------------------|----------|-----------|-----------|-------|
| Median Closed Price                               | \$115,000 |        |                                       | \$75,000 | \$116,000 | \$204,200 | \$0   |
| Total Closed Volume                               | 5,504,850 | 100%   | 37.5                                  | 479.00K  | 4.28M     | 741.40K   | 0.00B |
| Total Closed Units                                | 42        |        |                                       | 7        | 31        | 4         | 0     |
| \$210,001 5                                       |           | 11.90% | 7.0                                   | 0        | 3         | 2         | 0     |
| \$150,001 6<br>\$210,000 6                        |           | 14.29% | 66.0                                  | 0        | 5         | 1         | 0     |
| \$120,001 <b>7</b><br>\$150,000 <b>7</b>          |           | 16.67% | 32.0                                  | 0        | 7         | 0         | 0     |
| \$80,001<br>\$120,000                             |           | 23.81% | 48.0                                  | 3        | 6         | 1         | 0     |