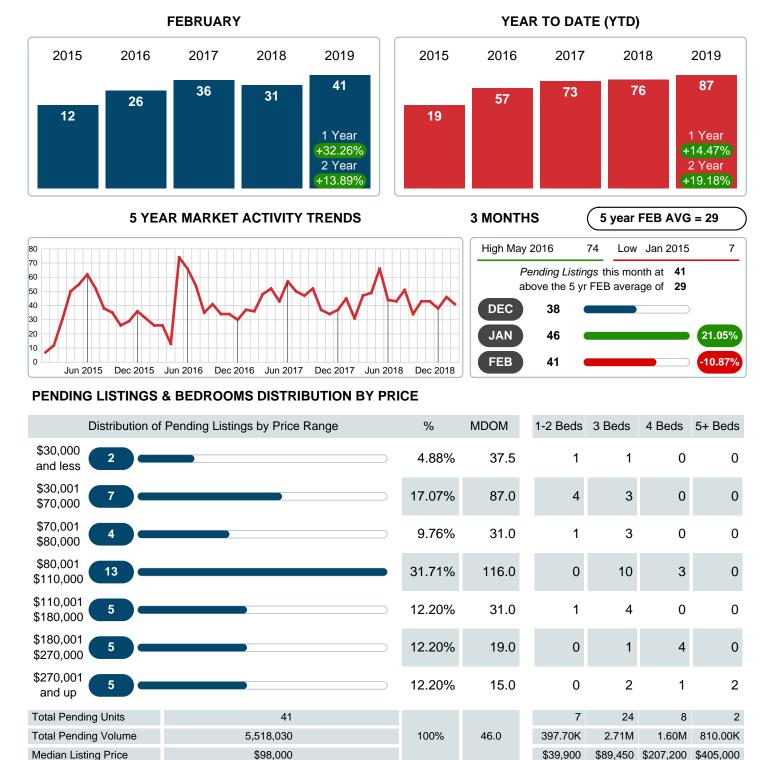

### MONTHLY INVENTORY ANALYSIS

Report produced on Jul 20, 2023 for MLS Technology Inc.

| Compared                                      | February |         |         |  |
|-----------------------------------------------|----------|---------|---------|--|
| Metrics                                       | 2018     | 2019    | +/-%    |  |
| Closed Listings                               | 31       | 42      | 35.48%  |  |
| Pending Listings                              | 31       | 31 41   |         |  |
| New Listings                                  | 66       | 66 56   |         |  |
| Median List Price                             | 126,522  | 118,000 | -6.74%  |  |
| Median Sale Price                             | 122,500  | 115,000 | -6.12%  |  |
| Median Percent of Selling Price to List Price | 96.77%   | 94.13%  | -2.73%  |  |
| Median Days on Market to Sale                 | 81.00    | 37.50   | -53.70% |  |
| End of Month Inventory                        | 244      | 198     | -18.85% |  |
| Months Supply of Inventory                    | 5.65     | 4.47    | -20.99% |  |

## PENDING LISTINGS

Report produced on Jul 20, 2023 for MLS Technology Inc.

Contact: MLS Technology Inc.

Phone: 918-663-7500

Email: support@mlstechnology.com

Area Delimited by Counties Coal, Garvin, Murray, Pontotoc - Residential Property Type