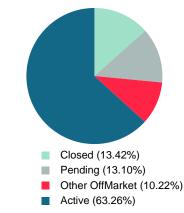

Absorption: Last 12 months, an Average of 44 Sales/Month Active Inventory as of February 28, 2019 = 198

## **ACTIVE INVENTORY**

Report produced on Jul 20, 2023 for MLS Technology Inc.

Contact: MLS Technology Inc.

Median Active Inventory Listing Price

Phone: 918-663-7500

Email: support@mlstechnology.com

\$66,900 \$129,500 \$197,500 \$269,500