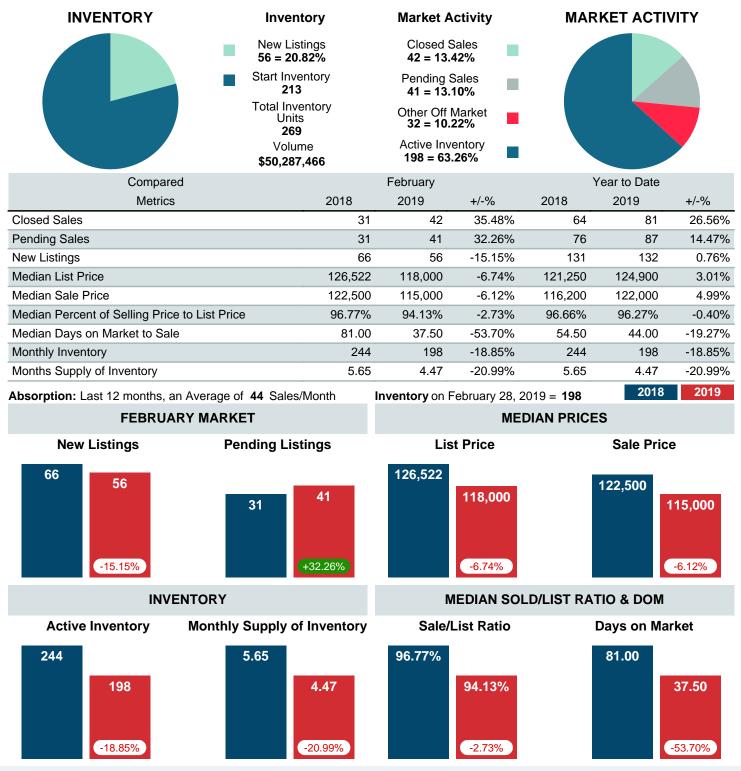

### MONTHLY INVENTORY ANALYSIS

Report produced on Jul 20, 2023 for MLS Technology Inc.

| Compared                                      | February |         |         |  |
|-----------------------------------------------|----------|---------|---------|--|
| Metrics                                       | 2018     | 2019    | +/-%    |  |
| Closed Listings                               | 31       | 42      | 35.48%  |  |
| Pending Listings                              | 31       | 31 41   |         |  |
| New Listings                                  | 66       | 66 56   |         |  |
| Median List Price                             | 126,522  | 118,000 | -6.74%  |  |
| Median Sale Price                             | 122,500  | 115,000 | -6.12%  |  |
| Median Percent of Selling Price to List Price | 96.77%   | 94.13%  | -2.73%  |  |
| Median Days on Market to Sale                 | 81.00    | 37.50   | -53.70% |  |
| End of Month Inventory                        | 244      | 198     | -18.85% |  |
| Months Supply of Inventory                    | 5.65     | 4.47    | -20.99% |  |

Absorption: Last 12 months, an Average of 44 Sales/Month Active Inventory as of February 28, 2019 = 198

### Months Supply of Inventory (MSI) Decreases

The total housing inventory at the end of February 2019 decreased **18.85%** to 198 existing homes available for sale. Over the last 12 months this area has had an average of 44 closed sales per month. This represents an unsold inventory index of **4.47** MSI for this period.

### **Median Days on Market Shortens**

The median number of **37.50** days that homes spent on the market before selling decreased by 43.50 days or **53.70%** in February 2019 compared to last year's same month at **81.00** DOM.

### Sales Success for February 2019 is Positive

Overall, with Median Prices falling and Days on Market decreasing, the Listed versus Closed Ratio finished strong this month.

There were 56 New Listings in February 2019, down **15.15%** from last year at 66. Furthermore, there were 42 Closed Listings this month versus last year at 31, a **35.48%** increase.

Closed versus Listed trends yielded a **75.0%** ratio, up from previous year's, February 2018, at **47.0%**, a **59.68%** upswing. This will certainly create pressure on a decreasing Monthï $i_{2}$ /2s Supply of Inventory (MSI) in the months to come.