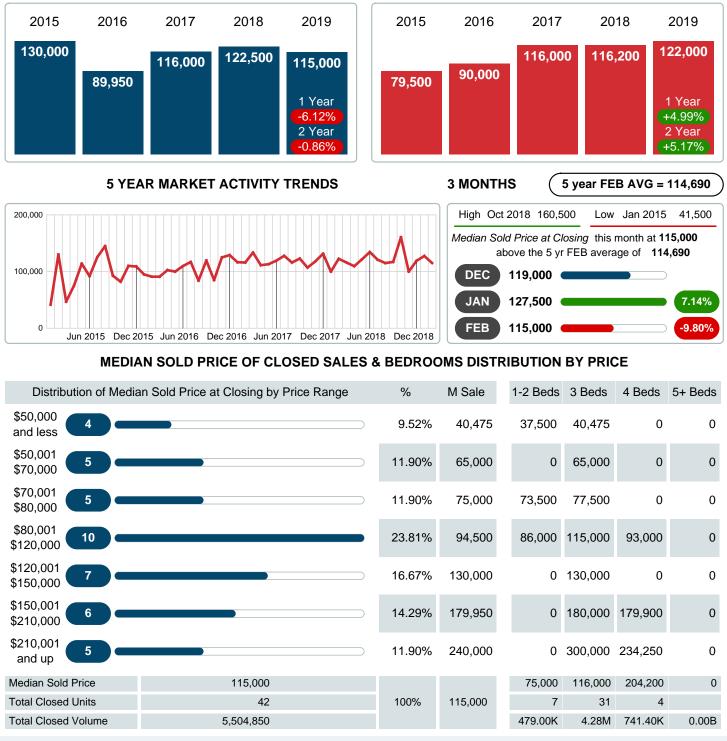

### **Median Sale Price Falling**

According to the preliminary trends, this market area has experienced some downward momentum with the decline of Median Price this month. Prices dipped **6.12%** in February 2019 to \$115,000 versus the previous year at \$122,500.

## **CLOSED LISTINGS**

Report produced on Jul 20, 2023 for MLS Technology Inc.

| Contact: MI & Tachnology Inc. Phone: 019-662-7500 |           |        | 7500 Email: support@mlstochpology.com |          |           |           |       |
|---------------------------------------------------|-----------|--------|---------------------------------------|----------|-----------|-----------|-------|
| Median Closed Price                               | \$115,000 |        |                                       | \$75,000 | \$116,000 | \$204,200 | \$0   |
| Total Closed Volume                               | 5,504,850 | 100%   | 37.5                                  | 479.00K  | 4.28M     | 741.40K   | 0.00B |
| Total Closed Units                                | 42        |        |                                       | 7        | 31        | 4         | 0     |
| \$210,001 5                                       |           | 11.90% | 7.0                                   | 0        | 3         | 2         | 0     |
| \$150,001 6<br>\$210,000 6                        |           | 14.29% | 66.0                                  | 0        | 5         | 1         | 0     |
| \$120,001 <b>7</b><br>\$150,000 <b>7</b>          |           | 16.67% | 32.0                                  | 0        | 7         | 0         | 0     |
| \$80,001<br>\$120,000                             |           | 23.81% | 48.0                                  | 3        | 6         | 1         | 0     |

## MEDIAN SOLD PRICE AT CLOSING

Report produced on Jul 20, 2023 for MLS Technology Inc.

Contact: MLS Technology Inc.

Phone: 918-663-7500

Email: support@mlstechnology.com

Area Delimited by Counties Coal, Garvin, Murray, Pontotoc - Residential Property Type