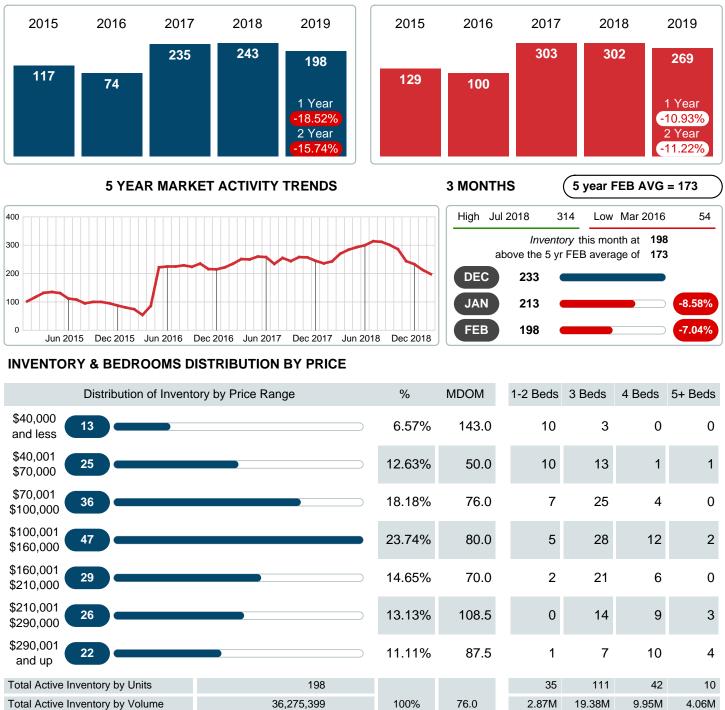

## **ACTIVE INVENTORY**

Report produced on Jul 20, 2023 for MLS Technology Inc.

Contact: MLS Technology Inc.

Median Active Inventory Listing Price

Phone: 918-663-7500

Email: support@mlstechnology.com

\$66,900 \$129,500 \$197,500 \$269,500

Absorption: Last 12 months, an Average of 44 Sales/Month Active Inventory as of February 28, 2019 = 198

### Months Supply of Inventory (MSI) Decreases

The total housing inventory at the end of February 2019 decreased **18.85%** to 198 existing homes available for sale. Over the last 12 months this area has had an average of 44 closed sales per month. This represents an unsold inventory index of **4.47** MSI for this period.